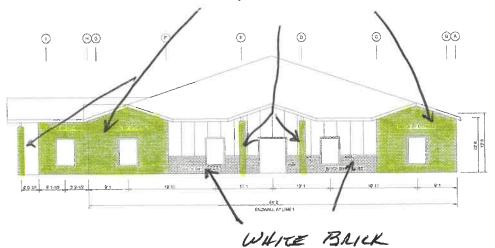

#### **PLANNING & ZONING**

We are requesting a variance for the roof material on our new metal building at 365 Ranch Trail. The current city requirements are standing seam metal, but we are requesting that we be allowed to use R-Panel metal as called out on page 38 of our city approved plans. This street has mostly metal buildings on it and ALL of them, a total of 17 buildings, plus a mini storage complex, have R-Panel roofs, two of which are new buildings that may gotten variances. The reason for our request is to maintain a consistent look with all the other roof systems on that street. We have already agreed to several other compensatory measures requested by the City of Rockwall. Two of them being Articulated corners of the building with offsets, and 3 Articulated vestibule entrances vs a standard rectangle building with 100% R-Panel exterior. Two other compensatory items that we are offering at this time are (1.) Replacing the brick with stone at the main entrance and the 6 columns at the entrances, (2.) Replacing the brick with stone on all 4 corners of the building, making 73% of the masonry stone. Other considerations are that the building owner was told back in 2019 when planning to build his new office on this lot that a metal building would be grandfathered in. The addresses of the other metal buildings Ranch Trail with R-panel roofs are 196, 207, 209B, 209C, 216, 231, 254, 263, 295, 302B, 315, 327, 331, 339, 356, 370, and 382.

The other request is to use a different color of roof panel, wall panel, and brick color as on the approved plans to give the building a more up to date modern color scheme.

Thank you for your consideration,