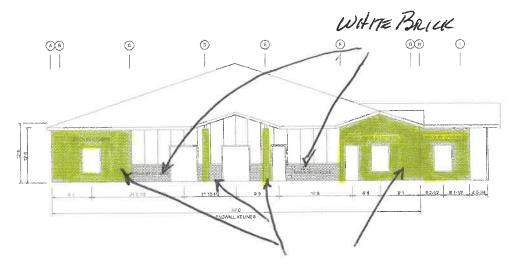

#### **PLANNING & ZONING**

We are requesting a variance for the roof material on our new metal building at 365 Ranch Trail. The current city requirements are standing seam metal, but we are requesting that we be allowed to use R-Panel metal as called out on page 38 of our city approved plans. This street has mostly metal buildings on it and ALL of them, a total of 17 buildings, plus a mini storage complex, have R-Panel roofs, two of which are new buildings that may gotten variances. The reason for our request is to maintain a consistent look with all the other roof systems on that street. We have already agreed to several other compensatory measures requested by the City of Rockwall. Two of them being Articulated corners of the building with offsets, and 3 Articulated vestibule entrances vs a standard rectangle building with 100% R-Panel exterior. Two other compensatory items that we are offering at this time are (1.) Replacing the brick with stone at the main entrance and the 6 columns at the entrances, (2.) Replacing the brick with stone on all 4 corners of the building, making 73% of the masonry stone. Other considerations are that the building owner was told back in 2019 when planning to build his new office on this lot that a metal building would be grandfathered in. The addresses of the other metal buildings Ranch Trail with R-panel roofs are 196, 207, 209B, 209C, 216, 231, 254, 263, 295, 302B, 315, 327, 331, 339, 356, 370, and 382.

The other request is to use a different color of roof panel, wall panel, and brick color as on the approved plans to give the building a more up to date modern color scheme.

Thank you for your consideration,