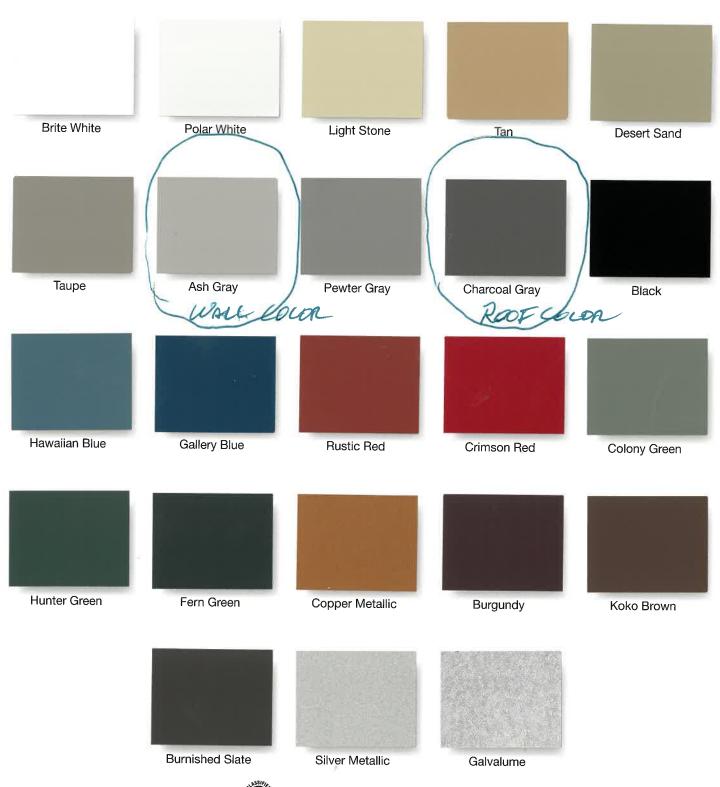

Panels carry UL 2218 Certification for Impact Resistance.

Actual color may vary slightly from the sampling swatches on this chart. Actual metal swatches are available upon request.

The other request is to use a different color of roof panel, wall panel, and brick color as on the approved plans to give the building a more up to date modern color scheme.

Thank you for your consideration,