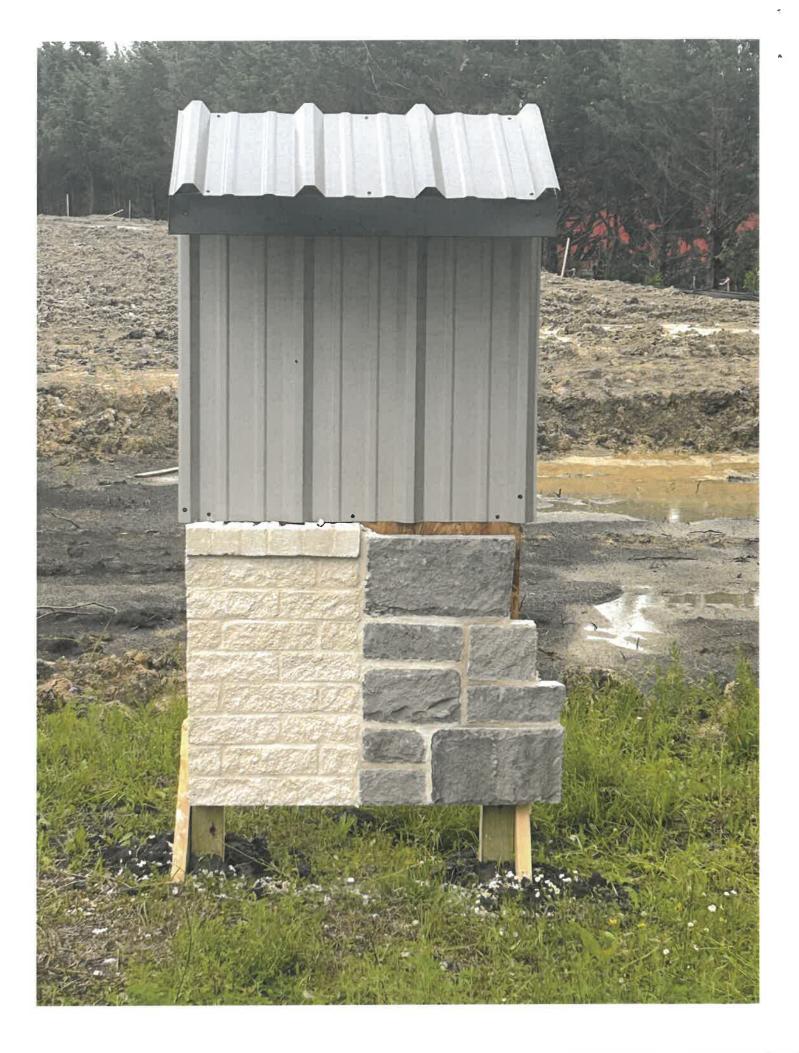

#### **PLANNING & ZONING**

We are requesting a variance for the roof material on our new metal building at 365 Ranch Trail. The current city requirements are standing seam metal, but we are requesting that we be allowed to use R-Panel metal as called out on page 38 of our city approved plans. This street has mostly metal buildings on it and ALL of them, a total of 17 buildings, plus a mini storage complex, have R-Panel roofs, two of which are new buildings that may gotten variances. The reason for our request is to maintain a consistent look with all the other roof systems on that street. We have already agreed to several other compensatory measures requested by the City of Rockwall. Two of them being Articulated corners of the building with offsets, and 3 Articulated vestibule entrances vs a standard rectangle building with 100% R-Panel exterior. Two other compensatory items that we are offering at this time are (1.) Replacing the brick with stone at the main entrance and the 6 columns at the entrances, (2.) Replacing the brick with stone on all 4 corners of the building, making 73% of the masonry stone. Other considerations are that the building owner was told back in 2019 when planning to build his new office on this lot that a metal building would be grandfathered in. The addresses of the other metal buildings Ranch Trail with R-panel roofs are 196, 207, 209B, 209C, 216, 231, 254, 263, 295, 302B, 315, 327, 331, 339, 356, 370, and 382.

The other request is to use a different color of roof panel, wall panel, and brick color as on the approved plans to give the building a more up to date modern color scheme.

Thank you for your consideration,