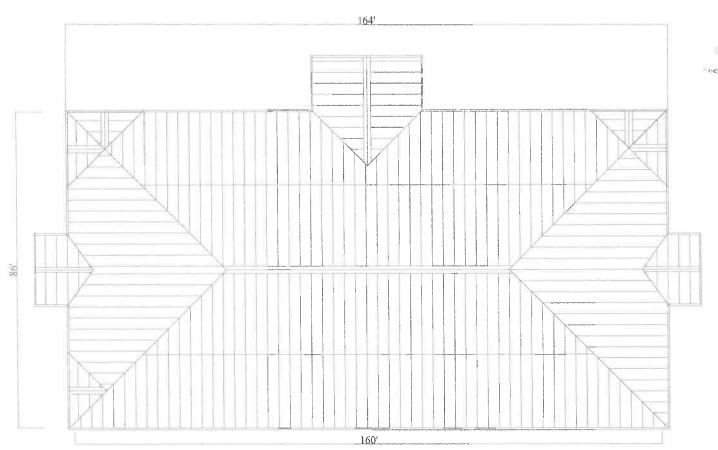

ROOF TO BE 26 GA COLORED PBR-PANEL

Skaggs Engineering assissive bear time tradition, 3-75011 40-36-11W august given tradition com

#### **PLANNING & ZONING**

We are requesting a variance for the roof material on our new metal building at 365 Ranch Trail. The current city requirements are standing seam metal, but we are requesting that we be allowed to use R-Panel metal as called out on page 38 of our city approved plans. This street has mostly metal buildings on it and ALL of them, a total of 17 buildings, plus a mini storage complex, have R-Panel roofs, two of which are new buildings that may gotten variances. The reason for our request is to maintain a consistent look with all the other roof systems on that street. We have already agreed to several other compensatory measures requested by the City of Rockwall. Two of them being Articulated corners of the building with offsets, and 3 Articulated vestibule entrances vs a standard rectangle building with 100% R-Panel exterior. Two other compensatory items that we are offering at this time are (1.) Replacing the brick with stone at the main entrance and the 6 columns at the entrances, (2.) Replacing the brick with stone on all 4 corners of the building, making 73% of the masonry stone. Other considerations are that the building owner was told back in 2019 when planning to build his new office on this lot that a metal building would be grandfathered in. The addresses of the other metal buildings Ranch Trail with R-panel roofs are 196, 207, 209B, 209C, 216, 231, 254, 263, 295, 302B, 315, 327, 331, 339, 356, 370, and 382.

The other request is to use a different color of roof panel, wall panel, and brick color as on the approved plans to give the building a more up to date modern color scheme.

Thank you for your consideration,