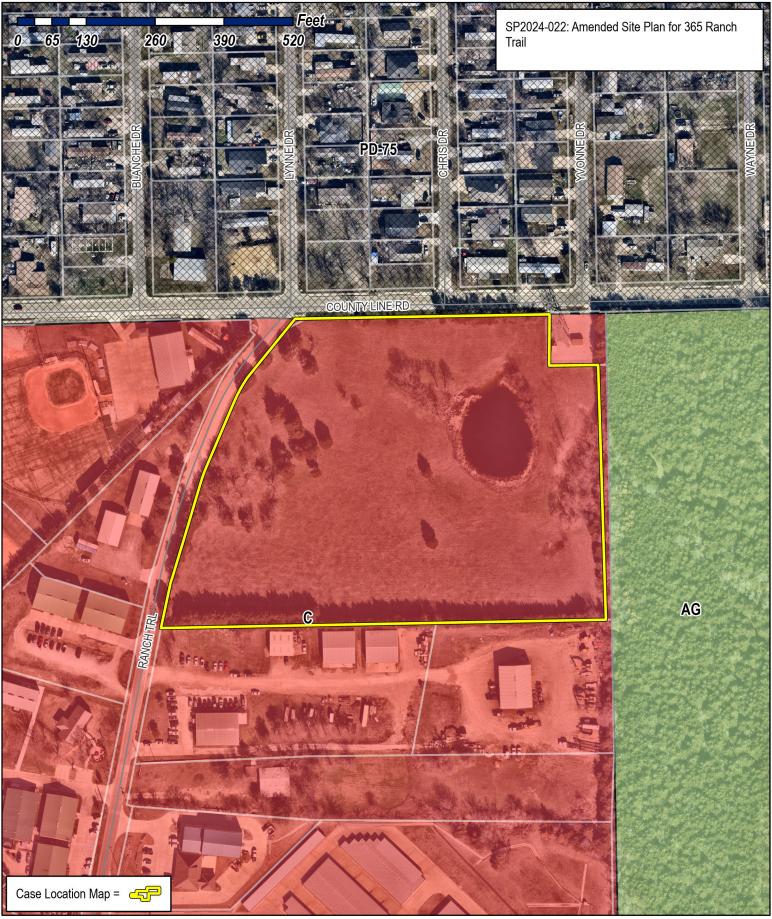

#### **PLANNING & ZONING**

We are requesting a variance for the roof material on our new metal building at 365 Ranch Trail. The current city requirements are standing seam metal, but we are requesting that we be allowed to use R-Panel metal as called out on page 38 of our city approved plans. This street has mostly metal buildings on it and ALL of them, a total of 17 buildings, plus a mini storage complex, have R-Panel roofs, two of which are new buildings that may gotten variances. The reason for our request is to maintain a consistent look with all the other roof systems on that street. We have already agreed to several other compensatory measures requested by the City of Rockwall. Two of them being Articulated corners of the building with offsets, and 3 Articulated vestibule entrances vs a standard rectangle building with 100% R-Panel exterior. Two other compensatory items that we are offering at this time are (1.) Replacing the brick with stone at the main entrance and the 6 columns at the entrances, (2.) Replacing the brick with stone on all 4 corners of the building, making 73% of the masonry stone. Other considerations are that the building owner was told back in 2019 when planning to build his new office on this lot that a metal building would be grandfathered in. The addresses of the other metal buildings Ranch Trail with R-panel roofs are 196, 207, 209B, 209C, 216, 231, 254, 263, 295, 302B, 315, 327, 331, 339, 356, 370, and 382.