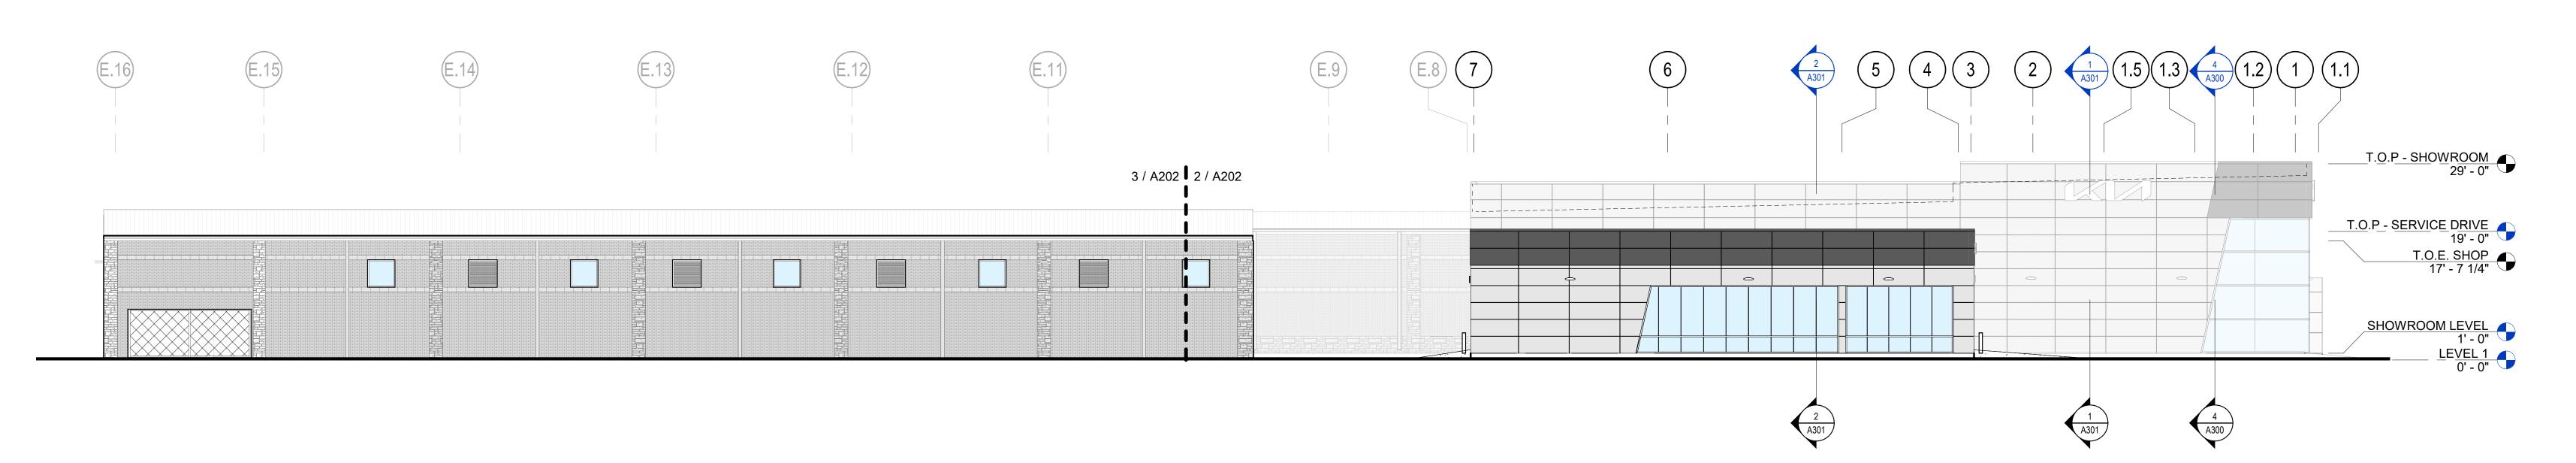

**NOTED SITE PLAN** 

**EXTERIOR BUILDING ELEVATION @ NVD - SOUTH** 

EXTERIOR BUILDING ELEVATION @ SERVICE DRIVE - SOUTH

A EXTERIOR BUILDING ELEVATION @ SERVICE SHOP - NORTH

3 EXTERIOR BUILDING ELEVATION @ SERVICE SHOP - NORTH 1/8" = 1'-0"

## **EXTERIOR ELEVATION KEYNOTES** 01 BUILDING SIGNAGE BY OWNER. G.C. TO COORDINATE WITH OWNER VENDOR, PROVIDE POWER, AND HOOK UP. REF: ELECTRICAL 02 ACM PARAPET CAP. COLOR TO MATCH HOST WALL 03 ACM REVEAL. REF: WALL DETAILS 04 EIFS REVEAL. REF: WALL DETAILS 05 EXTERIOR GLAZING SYSTEM. REF: GLAZING ELEVATIONS AND SPECIFICATIONS 06 PREFINISHED PARAPET CAP. COLOR TO MATCH HOST WALL 07 OVERHEAD DOOR. REF: SCHEDULES 08 6" DIAMETER CONCRETE FILLED STEEL PIPE BOLLARD PRIMED AND PAINTED. REF: SITE DETAILS 09 MAN DOOR. REF: SCHEDULES 10 PREFINISHED METAL GUTTER AND DOWNSPOUT. COLOR TO MATCH HOST WALL 11 EQUIPMENT SCREEN. REF: SITE DETAILS 12 EXISTING EXTERIOR WALL TO REMAIN. G.C. TO PROTECT DURING CONSTRUCTION 13 EXISTING MECHANICAL LOUVER TO REMAIN 14 EXISTING OVERHEAD DOOR TO REMAIN. PAINT AS SCHEDULED 15 EXISTING DOOR AND FRAME TO REMAIN. PAINT AS SCHEDULED 16 EXISTING GLAZING TO REMAIN 17 EXISTING PREFINISHED METAL GUTTER AND DOWNSPOUT TO REMAIN. COLOR TO MATCH HOST WALL 18 EXISTING LIGHT FIXTURE TO REMAIN 19 ROOF LINE BEYOND 20 DIRECTIONAL SIGNAGE FIXTURE. REF: ELECTRICAL 21 LIGHT FIXTURE. REF: ELECTRICAL 22 CHAINLINK FENCE AND GATE. REF: SITE DETAILS 23 ACM BY PATTISON SIGN GROUP

#### **2** EXTERIOR BUILDING ELEVATION - EAST - AREA B 1/8" = 1'-0"

2 EXTERIOR BUILDING ELEVATION - EAST - AREA A 1/8" = 1'-0"

EXTERIOR BUILDING ELEVATION - EAST 3/32" = 1'-0"

PROJECT NUMBER:

**ISSUE DATE:** 