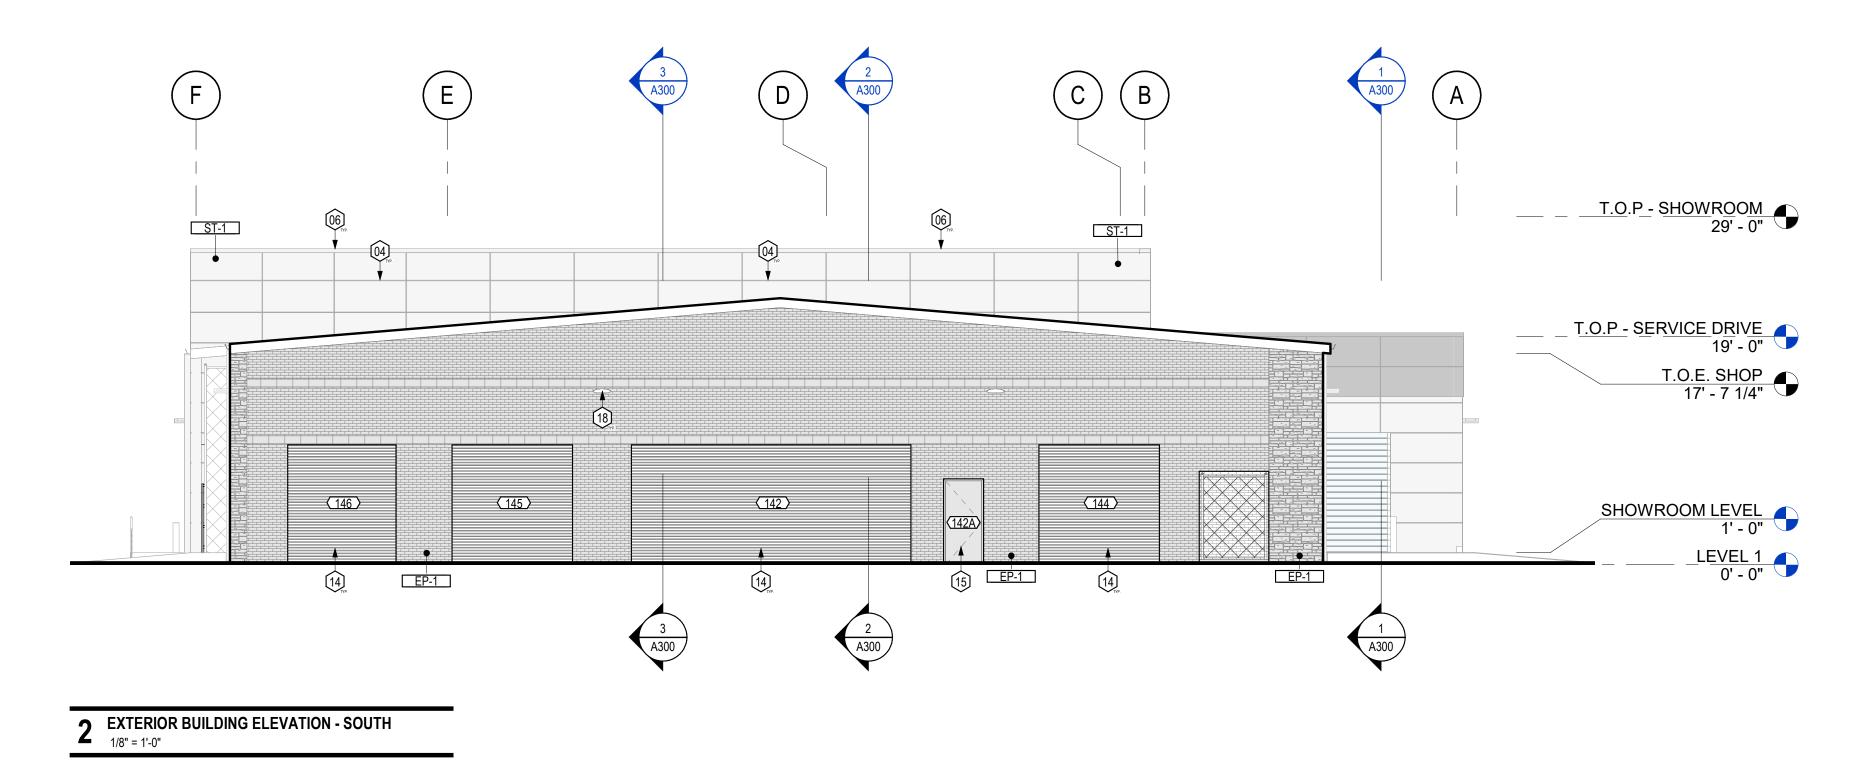

**NOTED SITE PLAN** 

**EXTERIOR BUILDING ELEVATION @ NVD - SOUTH** 

EXTERIOR BUILDING ELEVATION @ SERVICE DRIVE - SOUTH

A EXTERIOR BUILDING ELEVATION @ SERVICE SHOP - NORTH

3 EXTERIOR BUILDING ELEVATION @ SERVICE SHOP - NORTH 1/8" = 1'-0"

## **EXTERIOR ELEVATION KEYNOTES** 01 BUILDING SIGNAGE BY OWNER. G.C. TO COORDINATE WITH OWNER VENDOR, PROVIDE POWER, AND HOOK UP. REF: ELECTRICAL 02 ACM PARAPET CAP. COLOR TO MATCH HOST WALL 03 ACM REVEAL. REF: WALL DETAILS 04 EIFS REVEAL. REF: WALL DETAILS 05 EXTERIOR GLAZING SYSTEM. REF: GLAZING ELEVATIONS AND SPECIFICATIONS 06 PREFINISHED PARAPET CAP. COLOR TO MATCH HOST WALL 07 OVERHEAD DOOR. REF: SCHEDULES 08 6" DIAMETER CONCRETE FILLED STEEL PIPE BOLLARD PRIMED AND PAINTED. REF: SITE DETAILS 09 MAN DOOR. REF: SCHEDULES 10 PREFINISHED METAL GUTTER AND DOWNSPOUT. COLOR TO MATCH HOST WALL 11 EQUIPMENT SCREEN. REF: SITE DETAILS 12 EXISTING EXTERIOR WALL TO REMAIN. G.C. TO PROTECT DURING CONSTRUCTION 13 EXISTING MECHANICAL LOUVER TO REMAIN 14 EXISTING OVERHEAD DOOR TO REMAIN. PAINT AS SCHEDULED 15 EXISTING DOOR AND FRAME TO REMAIN. PAINT AS SCHEDULED 16 EXISTING GLAZING TO REMAIN 17 EXISTING PREFINISHED METAL GUTTER AND DOWNSPOUT TO REMAIN. COLOR TO MATCH HOST WALL 18 EXISTING LIGHT FIXTURE TO REMAIN 19 ROOF LINE BEYOND 20 DIRECTIONAL SIGNAGE FIXTURE. REF: ELECTRICAL 21 LIGHT FIXTURE. REF: ELECTRICAL 22 CHAINLINK FENCE AND GATE. REF: SITE DETAILS 23 ACM BY PATTISON SIGN GROUP