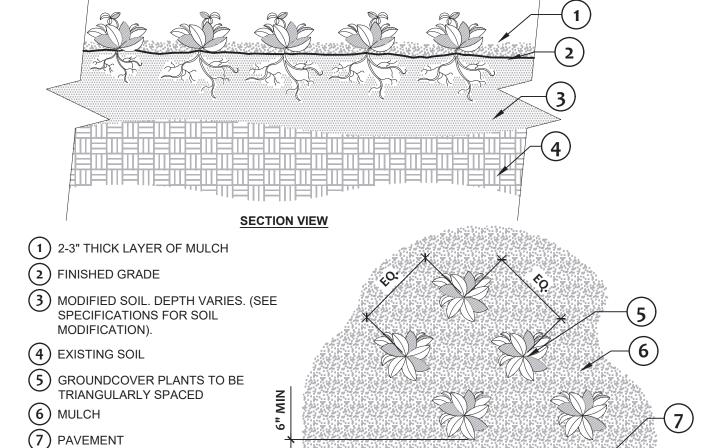

1. PLACE PLANTS ON TRIANGULAR SPACING WHEN NOT A PART OF A SINGLE ROW. 2. LOOSEN ROOTS ON SURFACE OF ROOTBALL PRIOR TO PLANTING.

PERENNIAL ANNUAL PLANTING

1- SEE PLANTING LEGEND FOR GROUNDCOVER SPECIES, SIZE, AND SPACING DIMENSION. 2- SMALL ROOTS (1/4" OR LESS) THAT GROW AROUND, UP, OR DOWN THE ROOT BALL PERIPHERY ARE CONSIDERED A NORMAL CONDITION IN CONTAINER PRODUCTION AND ARE ACCEPTABLE HOWEVER THEY SHOULD BE ELIMINATED AT THE TIME OF PLANTING. ROOTS ON THE PERIPHERY CAN BE REMOVED AT THE TIME OF PLANTING. (SEE ROOT BALL SHAVING CONTAINER DETAIL). 3- SETTLE SOIL AROUND ROOT BALL OF EACH GROUNDCOVER PRIOR TO MULCHING.

URBAN TREE FOUNDATION © 2014 OPEN SOURCE FREE TO USE GROUNDCOVER FX-PL-FX-GROU-01 3/4" = 1'-0"

3838 N. SAM HOUSTON PARKWAY E., SUITE 185 **HOUSTON, TEXAS 77032** 

WWW.LOMAARCH.COM

ARCHITECTURE

**CIVIL ENGINEER** CIVIL-CON CONSULTANTS, LLC 401 STUDEWOOD ST., SUITE 205 HOUSTON, TEXAS 77007 713.992.4148