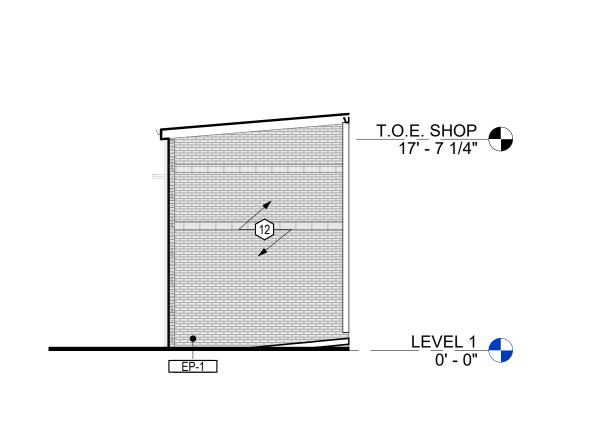

## **EXTERIOR ELEVATION KEYNOTES** 01 BUILDING SIGNAGE BY OWNER. G.C. TO COORDINATE WITH OWNER VENDOR, PROVIDE POWER, AND HOOK UP. REF: ELECTRICAL 02 ACM PARAPET CAP. COLOR TO MATCH HOST WALL 03 ACM REVEAL. REF: WALL DETAILS 04 EIFS REVEAL. REF: WALL DETAILS 05 EXTERIOR GLAZING SYSTEM. REF: GLAZING ELEVATIONS AND SPECIFICATIONS 06 PREFINISHED PARAPET CAP. COLOR TO MATCH HOST WALL 07 OVERHEAD DOOR. REF: SCHEDULES 08 6" DIAMETER CONCRETE FILLED STEEL PIPE BOLLARD PRIMED AND PAINTED. REF: SITE DETAILS 09 MAN DOOR. REF: SCHEDULES 10 PREFINISHED METAL GUTTER AND DOWNSPOUT. COLOR TO MATCH HOST WALL 11 EQUIPMENT SCREEN. REF: SITE DETAILS 12 EXISTING EXTERIOR WALL TO REMAIN. G.C. TO PROTECT DURING CONSTRUCTION 13 EXISTING MECHANICAL LOUVER TO REMAIN 14 EXISTING OVERHEAD DOOR TO REMAIN. PAINT AS SCHEDULED 15 EXISTING DOOR AND FRAME TO REMAIN. PAINT AS SCHEDULED 16 EXISTING GLAZING TO REMAIN 17 EXISTING PREFINISHED METAL GUTTER AND DOWNSPOUT TO REMAIN. COLOR TO MATCH HOST WALL 18 EXISTING LIGHT FIXTURE TO REMAIN 19 ROOF LINE BEYOND 20 DIRECTIONAL SIGNAGE FIXTURE. REF: ELECTRICAL 21 LIGHT FIXTURE. REF: ELECTRICAL 22 CHAINLINK FENCE AND GATE. REF: SITE DETAILS 23 ACM BY PATTISON SIGN GROUP