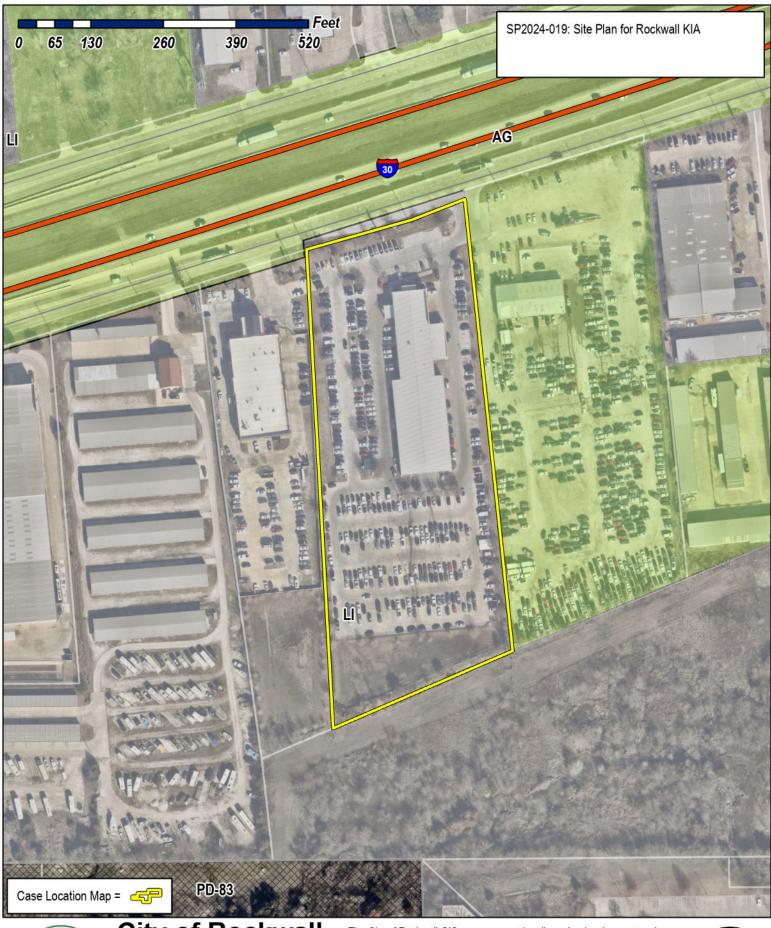

<u>NOTE:</u> THE APPLICATION IS NOT CONSIDERED ACCEPTED BY THE CITY UNTIL THE PLANNING DIRECTOR AND CITY ENGINEER HAVE SIGNED BELOW.

Notary ID 130506781

DIRECTOR OF PLANNING:

CITY ENGINEER:

| DESTREPLAN (\$250.00 + \$20.00 + \$CRE)  AMENDED SITE PLANY (\$250.00 + \$20.00 + \$CRE)  AMENDED SITE PLANYELEVATIONS/LANDSCAPING PLAN (\$100.00)  PROPERTY INFORMATION [PLEASE PRINT]  ADDRESS 1790 1-30 Frontage Rd  SUBDIVISION Rockwall Kia  LOT 1 BLOCK 1  GENERAL LOCATION South side of East I-30, 1785'→ from John King Blvd.  ZONING, SITE PLAN AND PLATTING INFORMATION [PLEASE PRINT]  CURRENT ZONING Light Industrial  CURRENT ZONING SUP (New & Used Motor Vehicle Dealership)  PROPOSED ZONING SUP (New & Used Motor Vehicle Dealership)  PROPOSED ZONING SUP (New & Used Motor Vehicle Dealership)  ACREAGE 5-9915  LOTS (CURRENT]  1 LOTS [PROPOSED]  1 LOTS [PROPOSED]  3 SITE PLANS AND PLATS: BY CHECKING THIS BOX YOU ACKNOWLEDGE THAT DUE TO THE PASSAGE OF HB3167 THE CITY NO LONGER HAS FLEXIBILITY IN RESEARCH TO ITS APPROVAL PROCESS, AND FAILURE TO ADDRESS ANY OF STAFF'S COMMENTS BY THE DATE PROVUDED ON THE DEVELOPMENT CALENDAR IN RESULT IN THE DEBMAL OF YOUR CASE.  OWNER/APPLICANT/AGENT INFORMATION [PLEASE PRINTICHECK THE PRIMARY CONTACT/ORIGINAL SIGNATURES ARE REQUIRED]  OWNER Zohreh Malek  DIAPPLICANT  CONTACT PERSON  ADDRESS 3845 Oek Lawn Ave  ADDRESS 3845 Oek Lawn Ave  ADDRESS 3845 Oek Lawn Ave  ADDRESS 20025 E Country Hollow Dr  NOTARY VERIFICATION (REQUIRED)  BEFORE WE REMOVED BROWNER FOR THE PURPOSE OF THIS SPILL/TOWN IN THE PURPOLATION HERE BROWNER THAT THE CHY NO CONTACT FOR PUBLIC WINDOWN IN THE APPLICATION TO THE FURLIC THE OTHER DEALE OF THE PUBLIC TOWN THE OTHER OF THE PUBLIC THE CITY ON THE OTHER PUBLICATION HERE BROWNER FOR THE PUBLIC FOR HOROWALL OF THE OTHER PUBLICATION HERE BROWNER FOR THE PUBLIC FOR HOROWALL ON THIS THE PUBLICATION HERE BROWNER FOR THE PUBLIC FOR HOROWALL ON THIS THE PUBLICATION HERE BROWNER DAY OF PUBLIC BURNOWS ON THE NETHER THE OTHER PUBLICATION HERE BROWNER DAY OF PUBLIC BURNOWS ON THE PUBLICATION HERE BROWNER DAY OF PUBLIC BURNOWS ON THE PUBLIC FOR HOROWALL BURNOWS FOR AND CORNING THE PUBLIC BURNOWS ON THE PUBLIC BURNOWS ON THE PUBLIC BURNOWS ON THE PUBLIC BURNOWS ON THE STREET OF THE PUB | -                                                                                                                                               |                                                                                                                                                                                                                                                                                                                                                                                                                                                                                                                                                                                           |                                                                                       |                                                                   |                                                               |                                                                           |                                                                                          |                                                           |
|--------------------------------------------------------------------------------------------------------------------------------------------------------------------------------------------------------------------------------------------------------------------------------------------------------------------------------------------------------------------------------------------------------------------------------------------------------------------------------------------------------------------------------------------------------------------------------------------------------------------------------------------------------------------------------------------------------------------------------------------------------------------------------------------------------------------------------------------------------------------------------------------------------------------------------------------------------------------------------------------------------------------------------------------------------------------------------------------------------------------------------------------------------------------------------------------------------------------------------------------------------------------------------------------------------------------------------------------------------------------------------------------------------------------------------------------------------------------------------------------------------------------------------------------------------------------------------------------------------------------------------------------------------------------------------------------------------------------------------------------------------------------------------------------------------------------------------------------------------------------------------------------------------------------------------------------------------------------------------------------------------------------------------------------------------------------------------------------------------------------------------------|-------------------------------------------------------------------------------------------------------------------------------------------------|-------------------------------------------------------------------------------------------------------------------------------------------------------------------------------------------------------------------------------------------------------------------------------------------------------------------------------------------------------------------------------------------------------------------------------------------------------------------------------------------------------------------------------------------------------------------------------------------|---------------------------------------------------------------------------------------|-------------------------------------------------------------------|---------------------------------------------------------------|---------------------------------------------------------------------------|------------------------------------------------------------------------------------------|-----------------------------------------------------------|
| General Control Passes Print (\$100.00 + 315.00 ACRE)                                                                                                                                                                                                                                                                                                                                                                                                                                                                                                                                                                                                                                                                                                                                                                                                                                                                                                                                                                                                                                                                                                                                                                                                                                                                                                                                                                                                                                                                                                                                                                                                                                                                                                                                                                                                                                                                                                                                                                                                                                                                                | PLEASE CHECK THE A                                                                                                                              | PPROPRIATE BOX BELOW TO INDICAT                                                                                                                                                                                                                                                                                                                                                                                                                                                                                                                                                           | TE THE TYPE OF L                                                                      | DEVELOPMENT REC                                                   | QUEST [SELECT O                                               | NLY ONE BOX                                                               |                                                                                          |                                                           |
| SUBDIVISION Rockwall Kia LOT 1 BLOCK 1  GENERAL LOCATION South side of East I-30, 1785+- from John King Blvd,  ZONING, SITE PLAN AND PLATTING INFORMATION [PLEASE PRINT]  CURRENT ZONING Light Industrial CURRENT USE Existing Southwest KIA Car Dealership  PROPOSED ZONING SUP (New & Used Motor Vehicle Dealership) PROPOSED USE Existing Southwest KIA Car Dealership to remain  ACREAGE 5.9915 LOTS [CURRENT] 1 LOTS [PROPOSED] 1    SITE PLANS AND PLATS: BY CHECKING THIS BOX YOU ACKNOWLEDGE THAT DUE TO THE PASSAGE OF HESTET THE CITY NO LONGER HAS FLEXIBILITY IN REGARD TO 175 APPROVAL PROCESS, AND FAILURE TO ADDRESS ANY OF STAFF'S COMMENTS BY THE DATE PROVIDED ON THE DEVELOPMENT CALENDAR IN RESULT IN THE DENALO TO YOUR CASE.  OWNER/APPLICANT/AGENT INFORMATION [PLEASE PRINTICHECK THE PRIMARY CONTACTIONIGINAL SIGNATURES ARE REQUIRED]    OWNER ZOHREN Malek                                                                                                                                                                                                                                                                                                                                                                                                                                                                                                                                                                                                                                                                                                                                                                                                                                                                                                                                                                                                                                                                                                                                                                                                                                                | ☐ MASTER PLAT (\$ ☐ PRELIMINARY PI ☐ FINAL PLAT (\$30 ☐ REPLAT (\$300.00 ☐ AMENDING OR M ☐ PLAT REINSTATI  SITE PLAN APPLIC, ☑ SITE PLAN (\$250 | ☐ ZONING CHANGE (\$200.00 + \$15.00 ACRE) 1 ☐ SPECIFIC USE PERMIT (\$200.00 + \$15.00 ACRE) 1 & 2 ☐ PD DEVELOPMENT PLANS (\$200.00 + \$15.00 ACRE) 1  OTHER APPLICATION FEES: ☐ TREE REMOVAL (\$75.00) ☐ VARIANCE REQUEST/SPECIAL EXCEPTIONS (\$100.00) 2  NOTES: 1: IN DETERMINING THE FEE, PLEASE USE THE EXACT ACREAGE WHEN MULTIPLYING BY THE PER ACRE AMOUNT. FOR REQUESTS ON LESS THAN ONE ACRE, ROUND UP TO ONE (1) ACRE. 2: A \$1.000.00 FEE WILL BE ADDED TO THE APPLICATION FEE FOR ANY REQUEST THAT INVOLVES CONSTRUCTION WITHOUT OR NOT IN COMPLIANCE TO AN APPROVED BUILDING |                                                                                       |                                                                   |                                                               |                                                                           |                                                                                          |                                                           |
| SUBDIVISION Rockwall Kia LOT 1 BLOCK 1  GENERAL LOCATION South side of East I-30, 1785+- from John King Blvd,  ZONING, SITE PLAN AND PLATTING INFORMATION [PLEASE PRINT]  CURRENT ZONING Light Industrial CURRENT USE Existing Southwest KIA Car Dealership  PROPOSED ZONING SUP (New & Used Motor Vehicle Dealership) PROPOSED USE Existing Southwest KIA Car Dealership to remain  ACREAGE 5.9915 LOTS [CURRENT] 1 LOTS [PROPOSED] 1    SITE PLANS AND PLATS: BY CHECKING THIS BOX YOU ACKNOWLEDGE THAT DUE TO THE PASSAGE OF HESTET THE CITY NO LONGER HAS FLEXIBILITY IN REGARD TO 175 APPROVAL PROCESS, AND FAILURE TO ADDRESS ANY OF STAFF'S COMMENTS BY THE DATE PROVIDED ON THE DEVELOPMENT CALENDAR IN RESULT IN THE DENALO TO YOUR CASE.  OWNER/APPLICANT/AGENT INFORMATION [PLEASE PRINTICHECK THE PRIMARY CONTACTIONIGINAL SIGNATURES ARE REQUIRED]    OWNER ZOHREN Malek                                                                                                                                                                                                                                                                                                                                                                                                                                                                                                                                                                                                                                                                                                                                                                                                                                                                                                                                                                                                                                                                                                                                                                                                                                                | PROPERTY INFO                                                                                                                                   | RMATION [PLEASE PRINT]                                                                                                                                                                                                                                                                                                                                                                                                                                                                                                                                                                    |                                                                                       |                                                                   |                                                               |                                                                           |                                                                                          |                                                           |
| ### CONTACT PERSON  ADDRESS  3845 Oak Lawn Ave  CITY, STATE & ZIP  Dallas, TX 75219  PHONE  214-727-7422  PHONE          | ADDRESS                                                                                                                                         | 1790 I-30 Frontage Rd                                                                                                                                                                                                                                                                                                                                                                                                                                                                                                                                                                     |                                                                                       |                                                                   |                                                               |                                                                           |                                                                                          |                                                           |
| CURRENT ZONING Light Industrial CURRENT USE Existing Southwest KIA Car Dealership PROPOSED ZONING SUP (New & Used Motor Vehicle Dealership) PROPOSED USE Existing Southwest KIA Car Dealership to remain  ACREAGE 5.9915 LOTS [CURRENT] 1 LOTS [PROPOSED] 1  ■ SITE PLANS AND PLATS: BY CHECKING THIS BOX YOU ACKNOWLEDGE THAT DUE TO THE PASSAGE OF HB3167 THE CITY NO LONGER HAS FLEXIBILITY IN REGARD TO ITS APPROVAL PROCESS. AND FAILURE TO ADDRESS ANY OF STAFF'S COMMENTS BY THE DATE PROVIDED ON THE DEVELOPMENT CALENDAR IN RESULT IN THE DENIAL OF YOUR CASE.  OWNER/APPLICANT/AGENT INFORMATION [PLEASE PRINT/CHECK THE PRIMARY CONTACT/ORIGINAL SIGNATURES ARE REQUIRED]  □ OWNER ZONER Malek  CONTACT PERSON  ADDRESS 3845 Oak Lawn Ave  ADDRESS 3845 Oak Lawn Ave  ADDRESS 20025 E Country Hollow Dr  CITY, STATE & ZIP  PHONE 214-727-7422  PHONE 909-573-2765  E-MAIL  CONTACT PERSON Mark Fernandez  CITY, STATE & ZIP  PHONE 909-573-2765  E-MAIL  CONTACT PERSON MARK GROUND IN THIS DAY PERSONALLY APPEARED  BEFORE ME. THE UNDERSIGNED AUTHORITY, ON THIS DAY PERSONALLY APPEARED  STATED THE INFORMATION ON THIS APPLICATION TO BE TRUE AND CERTIFIED THE POLLOWING:  INFORMATION CONTAINED WITHIN THIS PROPLICATION TO BE TRUE AND CERTIFIED THE POLLOWING:  INFORMATION CONTAINED WITHIN THIS APPLICATION IN EUROPHICATION, ALS BEEN PAID TO THE GITY OF ROCKWALL ON THIS THE DAY  APPLICATION AND PERMITTED TO REPODUCE ANY COPYRIGHTED INFORMATION PERMOTED TO PROPLY AND PERMOTED TO REPODUCE ANY COPYRIGHTED INFORMATION PERMOTED TO PROPLY AND PERMOTED TO REPOBLE AND PERMOTED TO REPODUCE ANY COPYRIGHTED INFORMATION PERMOTED TO REPODUCE ANY COPYRIGHTED INFORMATION PERMOTED TO PROPLY INFORMATION CONTAINED WITHIN THIS THE DAY OF PROPLY INFORMATION PERMOTED TO PR        | SUBDIVISION                                                                                                                                     | Rockwall Kia                                                                                                                                                                                                                                                                                                                                                                                                                                                                                                                                                                              |                                                                                       |                                                                   | LOT                                                           | 1                                                                         | BLOCK                                                                                    | 1                                                         |
| CURRENT USE Existing Southwest KIA Car Dealership  PROPOSED ZONING SUP (New & Used Motor Vehicle Dealership) PROPOSED USE Existing Southwest KIA Car Dealership to remain  ACREAGE 5.9915 LOTS [CURRENT] 1 LOTS [PROPOSED] 1    SITE PLANS AND PLATS: BY CHECKING THIS BOX YOU ACKNOWLEDGE THAT DUE TO THE PASSAGE OF HB3167 THE CITY NO LONGER HAS FLEXIBILITY N REGARD TO ITS APPROVAL PROCESS, AND FAILURE TO ADDRESS ANY OF STAFF'S COMMENTS BY THE DATE PROVIDED ON THE DEVELOPMENT CALENDAR I RESULT IN THE DENIAL OF YOUR CASE.  OWNER/APPLICANT/AGENT INFORMATION [PLEASE PRINTICHECK THE PRIMARY CONTACT/ORIGINAL SIGNATURES ARE REQUIRED]  OWNER Zohreh Malek  CONTACT PERSON  ADDRESS  3845 Oak Lawn Ave  ADDRESS  CONTACT PERSON  ADDRESS  3845 Oak Lawn Ave  ADDRESS  CITY, STATE & ZIP  PHONE  214-727-7422  PHONE  214-7       | GENERAL LOCATION                                                                                                                                | South side of East I-30, 1785'+- from                                                                                                                                                                                                                                                                                                                                                                                                                                                                                                                                                     | n John King Blvd.                                                                     |                                                                   |                                                               |                                                                           |                                                                                          |                                                           |
| CURRENT USE Existing Southwest KIA Car Dealership  PROPOSED ZONING SUP (New & Used Motor Vehicle Dealership) PROPOSED USE Existing Southwest KIA Car Dealership to remain  ACREAGE 5.9915 LOTS [CURRENT] 1 LOTS [PROPOSED] 1    SITE PLANS AND PLATS: BY CHECKING THIS BOX YOU ACKNOWLEDGE THAT DUE TO THE PASSAGE OF HB3167 THE CITY NO LONGER HAS FLEXIBILITY N REGARD TO ITS APPROVAL PROCESS, AND FAILURE TO ADDRESS ANY OF STAFF'S COMMENTS BY THE DATE PROVIDED ON THE DEVELOPMENT CALENDAR I RESULT IN THE DENIAL OF YOUR CASE.  OWNER/APPLICANT/AGENT INFORMATION [PLEASE PRINTICHECK THE PRIMARY CONTACT/ORIGINAL SIGNATURES ARE REQUIRED]  OWNER Zohreh Malek  CONTACT PERSON  ADDRESS  3845 Oak Lawn Ave  ADDRESS  CONTACT PERSON  ADDRESS  3845 Oak Lawn Ave  ADDRESS  CITY, STATE & ZIP  PHONE  214-727-7422  PHONE  214-7       | ZONING, SITE PL                                                                                                                                 | AN AND PLATTING INFORMA                                                                                                                                                                                                                                                                                                                                                                                                                                                                                                                                                                   | TION [PLEASE P                                                                        | PRINT]                                                            |                                                               |                                                                           |                                                                                          |                                                           |
| ACREAGE 5.9915 LOTS [CURRENT] 1 LOTS [PROPOSED] 1  SITE PLANS AND PLATS: BY CHECKING THIS BOX YOU ACKNOWLEDGE THAT DUE TO THE PASSAGE OF HB3167 THE CITY NO LONGER HAS FLEXIBILITY WARREST TO ITS APPROVAL PROCESS, AND FAILURE TO ADDRESS ANY OF STAFF'S COMMENTS BY THE DATE PROVIDED ON THE DEVELOPMENT CALENDAR IN RESULT IN THE DENIAL OF YOUR CASE.  OWNER/APPLICANT/AGENT INFORMATION [PLEASE PRINTICHECK THE PRIMARY CONTACT/ORIGINAL SIGNATURES ARE REQUIRED]  OWNER Zohreh Malek  CONTACT PERSON  ADDRESS  3845 Oak Lawn Ave  ADDRESS  3845 Oak Lawn Ave  ADDRESS  CITY, STATE & ZIP  PHONE  214-727-7422  PHONE  214-727-7422  PHONE  PHONE  214-727-7422  PHONE  BEFORE ME, THE UNDERSIGNED AUTHORITY, ON THIS DAY PERSONALLY APPEARED  BEFORE ME, THE UNDERSIGNED AUTHORITY, ON THIS DAY PERSONALLY APPEARED  BEFORE ME, THE UNDERSIGNED AUTHORITY, ON THIS DAY PERSONALLY APPEARED  INFORMATION ON THIS APPLICATION TO BE TRUE AND CERTIFIED TILE POLLOWING:  INFORMATION CONTAINED WITHIN THIS APPLICATION ARE SEEN PAID TO THE CITY OF ROCKWALL ON THIS THE  DAY OF  CONNIET HATTED IN CONJUNCTION WITH THIS APPLICATION, HAS BEEN PAID TO THE CITY OF ROCKWALL ON THIS THE  DAY OF  CONNIET HATTED IN CONJUNCTION WITH THIS APPLICATION, IF SUCH REPRODUCTION IS ASSOCIATED OR IN RESPONSE TO A REQUEST FOR PUBLIC INFORMATION.  CONNIET HAUGHES  SOMEN UNDER MY HAND AND SEAL OF OFFICE ON THIS THE  DAY OF  DAY OF  DAY OF  DAY OF  CONNIET HUGHES  CONNIET HUGHES  CONNIET HUGHES  CONNIET HUGHES  CONNIET HUGHES                                                                                                                                                                                                                                                                                                                                                                                                                                                                                                                                                                                                | -                                                                                                                                               |                                                                                                                                                                                                                                                                                                                                                                                                                                                                                                                                                                                           | -                                                                                     | Existing Southwest KIA Car Dealership                             |                                                               |                                                                           |                                                                                          |                                                           |
| SITE PLANS AND PLATS: BY CHECKING THIS BOX YOU ACKNOWLEDGE THAT DUE TO THE PASSAGE OF HB3167 THE CITY NO LONGER HAS FLEXIBILITY WEREGARD TO ITS APPROVAL PROCESS, AND FAILURE TO ADDRESS ANY OF STAFFS COMMENTS BY THE DATE PROVIDED ON THE DEVELOPMENT CALENDAR IN RESULT IN THE DEVIAL OF YOUR CASE.  OWNER/APPLICANT/AGENT INFORMATION [PLEASE PRINTICHECK THE PRIMARY CONTACT/ORIGINAL SIGNATURES ARE REQUIRED]  OWNER Zohreh Malek  ZOHREN AND PLATS: BY CHECKING THIS BOX YOU ACKNOWLEDGE THAT DUE TO THE PRIMARY CONTACT/ORIGINAL SIGNATURES ARE REQUIRED]  OWNER/APPLICANT  Lithia c/O Golden Property Development, LLC  CONTACT PERSON  ADDRESS        | PROPOSED ZONING                                                                                                                                 | SUP (New & Used Motor Vehicle Dealership)  PROPOSED USE  Existing Southwest KIA Car Dealership to remain                                                                                                                                                                                                                                                                                                                                                                                                                                                                                  |                                                                                       |                                                                   |                                                               | remain                                                                    |                                                                                          |                                                           |
| REGARD TO ITS APPROVAL PROCESS, AND FAILURE TO ADDRESS ANY OF STAFF'S COMMENTS BY THE DATE PROVIDED ON THE DEVELOPMENT CALENDAR I RESULT IN THE DENIAL OF YOUR CASE.  OWNER/APPLICANT INFORMATION [PLEASE PRINT/CHECK THE PRIMARY CONTACT/ORIGINAL SIGNATURES ARE REQUIRED]  OWNER Zohreh Malek  CONTACT PERSON  ADDRESS  3845 Oak Lawn Ave  ADDRESS  CONTACT PERSON  ADDRESS  ADDRESS  CITY, STATE & ZIP  PHONE  214-727-7422  PHONE  PHONE  214-727-7422  PHONE  PHONE  214-727-7422  PHONE  PHONE  PHONE  STATE & THE UNDERSIGNED AUTHORITY, ON THIS DAY PERSONALLY APPEARED  STATED THE INFORMATION ON THIS APPLICATION TO BE TRUE AND CERTIFIED THE FOLLOWING:  INFEREBY CERTIFY THAT I AM THE OWNER FOR THE PURPOSE OF THIS APPLICATION, ALL INFORMATION SUBMITTED HEREIM IS TRUE AND CORRECT; AND THE APPLICATION FEEL OAY  NOTARY VERIFICATION WITHIN THIS APPLICATION TO THE PUBLIC. THE OITY IS ALSO AUTHORIZED AND PERMITTED TO PROV  NORMATION CONTAINED WITHIN THIS APPLICATION, IF SUCH REPRODUCTION, IS ALSO AUTHORIZED AND PERMITTED TO PROPODUCE ANY COPYRIGHTED INFORMATION.  CONNIE K HUGHES  CONNIE K HUGHES  CONNIE K HUGHES                                                                                                                                                                                                                                                                                                                                                                                                                                                                                                                                                                                                                                                                                                                                                                                                                                                                                                                                                                                    | ACREAGE                                                                                                                                         | 5.9915 LC                                                                                                                                                                                                                                                                                                                                                                                                                                                                                                                                                                                 | TS [CURRENT]                                                                          | 1                                                                 | LOTS                                                          | [PROPOSED]                                                                | 1                                                                                        |                                                           |
| CONTACT PERSON  ADDRESS  3845 Oak Lawn Ave  ADDRESS  CITY, STATE & ZIP  Dallas, TX 75219  CITY, STATE & ZIP  PHONE  214-727-7422  PHONE  PHONE  214-727-7422  PHONE  PHONE  STATED THE UNDERSIGNED AUTHORITY, ON THIS DAY PERSONALLY APPEARED  STATED THE INFORMATION ON THIS APPLICATION TO BE TRUE AND CERTIFIED THE FOLLOWING:  (I HEREBY CERTIFY THAT I AM THE OWNER FOR THE PURPOSE OF THIS APPLICATION, HAS BEEN PAID TO THE CITY OF ROCKWALL (IC. "CITY") IS AUTHORIZED AND PERMITTED TO PROV.  NOTAMON CONTAINED WITHIN THIS APPLICATION TO THE PUBLIC. THE CITY OF ROCKWALL (IC. "CITY") IS AUTHORIZED AND PERMITTED TO PROV.  NFORMATION CONTAINED WITHIN THIS APPLICATION, IF SUCH REPRODUCTION IS ASSOCIATED OR IN RESPONSE TO A REQUEST FOR PUBLIC INFORMATION.  SURMITTED IN CONJUNCTION WITH THIS APPLICATION, IF SUCH REPRODUCTION IS ASSOCIATED OR IN RESPONSE TO A REQUEST FOR PUBLIC INFORMATION.  CONNIEK HUGHES  CONNIEK HUGHES  CONNIEK HUGHES  CONNIEK HUGHES                                                                                                                                                                                                                                                                                                                                                                                                                                                                                                                                                                                                                                                                                                                                                                                                                                                                                                                                                                                                                                                                                                                                                 | REGARD TO ITS AI<br>RESULT IN THE DE                                                                                                            | PPROVAL PROCESS, AND FAILURE TO AD.<br>NIAL OF YOUR CASE.                                                                                                                                                                                                                                                                                                                                                                                                                                                                                                                                 | DRESS ANY OF STA                                                                      | AFF'S COMMENTS BY                                                 | THE DATE PROVIDI                                              | ED ON THE DEVI                                                            | ELOPMENT CAI                                                                             | (IBILITY WITH<br>LENDAR WILL                              |
| CONTACT PERSON  ADDRESS 3845 Oak Lawn Ave  ADDRESS 20025 E Country Hollow Dr  CITY, STATE & ZIP  Dallas, TX 75219  CITY, STATE & ZIP  Walnut, CA 91789  PHONE 214-727-7422  PHONE 909-573-2765  E-MAIL zohreh7@gmail.com  E-MAIL mark@goldenpropertydevelopment.com  NOTARY VERIFICATION [REQUIRED]  SEFORE ME, THE UNDERSIGNED AUTHORITY, ON THIS DAY PERSONALLY APPEARED  STATED THE INFORMATION ON THIS APPLICATION TO BE TRUE AND CERTIFIED THE FOLLOWING:  STATED THE INFORMATION ON THIS APPLICATION AS BEEN PAID TO THE CITY OF ROCKWALL ON THIS THE 19 DAY  APPLICATION, LASS BEEN PAID TO THE CITY OF ROCKWALL (I.E. "CITY") IS AUTHORIZED AND PERMITTED TO PROMITTED TO PROMITTED TO REPRODUCE ANY COPYRIGHTED INFORMATION SUBMITTED TO REPRODUCE ANY COPYRIGHTED INFORMATION.  SOVEN UNDER MY HAND AND SEAL OF OFFICE ON THIS THE  DAY OF  DAY OF  DAY OF  DAY OF  DAY OF  CONNIE K HUGHES                                                                                                                                                                                                                                                                                                                                                                                                                                   | OWNER/APPLICA                                                                                                                                   | NT/AGENT INFORMATION [PL                                                                                                                                                                                                                                                                                                                                                                                                                                                                                                                                                                  | EASE PRINT/CHEC                                                                       | K THE PRIMARY CONT                                                | ACT/ORIGINAL SIG                                              | NATURES ARE F                                                             | REQUIRED]                                                                                |                                                           |
| ADDRESS 3845 Oak Lawn Ave  ADDRESS 20025 E Country Hollow Dr  CITY, STATE & ZIP Dallas, TX 75219  CITY, STATE & ZIP Walnut, CA 91789  PHONE 214-727-7422  PHONE 909-573-2765  E-MAIL zohreh7@gmail.com  E-MAIL mark@goldenpropertydevelopment.com  NOTARY VERIFICATION [REQUIRED]  SEFORE ME, THE UNDERSIGNED AUTHORITY, ON THIS DAY PERSONALLY APPEARED  STATED THE INFORMATION ON THIS APPLICATION TO BE TRUE AND CERTIFIED THE FOLLOWING:  INFEREBY CERTIFY THAT I AM THE OWNER FOR THE PURPOSE OF THIS APPLICATION, HAS BEEN PAID TO THE CITY OF ROCKWALL ON THIS THE  1/9 THE DAY  1/2 2/4. BY SIGNING THIS APPLICATION, I AGREE THAT THE CITY OF ROCKWALL (IE. "CITY") IS AUTHORIZED AND PERMITTED TO PROUDE ANY COPYRIGHTED TO PROMATION CONTAINED WITHIN THIS APPLICATION, IF SUCH REPRODUCTION IS ASSOCIATED OR IN RESPONSE TO A REQUEST FOR PUBLIC INFORMATION.  SUBMITTED IN CONJUNCTION WITH THIS APPLICATION, IF SUCH REPRODUCTION IS ASSOCIATED OR IN RESPONSE TO A REQUEST FOR PUBLIC INFORMATION.  CONNIE K HUGHES  CONNIE K HUGHES                                                                                                                                                                                                                                                                                                                                                                                                                                                                                                                                                                                                                                                                                                                                                                                                                                                                                                                                                                                                                                                                                  | □ OWNER                                                                                                                                         | Zohreh Malek                                                                                                                                                                                                                                                                                                                                                                                                                                                                                                                                                                              |                                                                                       | ☑ APPLICANT                                                       | Lithia c/o Golder                                             | Property Deve                                                             | elopment, LLC                                                                            |                                                           |
| CITY, STATE & ZIP  Dallas, TX 75219  CITY, STATE & ZIP  Walnut, CA 91789  PHONE  214-727-7422  PHONE       | CONTACT PERSON                                                                                                                                  |                                                                                                                                                                                                                                                                                                                                                                                                                                                                                                                                                                                           | CC                                                                                    | ONTACT PERSON                                                     | Mark Fernandez                                                |                                                                           |                                                                                          |                                                           |
| PHONE 214-727-7422  PHONE 909-573-2765  E-MAIL zohreh7@gmail.com  BEFORE ME, THE UNDERSIGNED AUTHORITY, ON THIS DAY PERSONALLY APPEARED  BEFORE ME, THE UNDERSIGNED AUTHORITY, ON THIS DAY PERSONALLY APPEARED  BEFORE ME, THE UNDERSIGNED AUTHORITY, ON THIS DAY PERSONALLY APPEARED  BEFORE ME, THE UNDERSIGNED AUTHORITY, ON THIS DAY PERSONALLY APPEARED  BEFORE ME, THE UNDERSIGNED AUTHORITY, ON THIS DAY PERSONALLY APPEARED  BEFORE ME, THE UNDERSIGNED AUTHORITY, ON THIS DAY PERSONALLY APPEARED  BEFORE ME, THE UNDERSIGNED AUTHORITY, ON THIS APPLICATION TO BE TRUE AND CERTIFIED THE POLLOWING:  BEFORE ME, THE UNDERSIGNED AND THIS APPLICATION TO BE TRUE AND CERTIFIED THE POLLOWING:  BEFORE ME, THE UNDERSIGNED AND THIS APPLICATION TO BE TRUE AND CERTIFIED THE POLLOWING:  BEFORE ME, THE UNDERSIGNED AND THIS APPLICATION TO BE TRUE AND CERTIFIED THE POLLOWING:  BEFORE ME, THE UNDERSIGNED AND THIS THE DAY OF THIS APPLICATION, I AGREE THAT THE CITY OF ROCKWALL (I.E. "CITY") IS AUTHORIZED AND PERMITTED TO PRONOUNCE ANY COPYRIGHTED INFORMATION.  BEFORE ME, THE UNDERSIGNED AND THIS THE DAY OF THIS APPLICATION, I AGREE THAT THE CITY OF ROCKWALL (I.E. "CITY") IS AUTHORIZED AND PERMITTED TO PRONOUNCE ANY COPYRIGHTED INFORMATION.  BEFORE ME, THE UNDERSIGNED AND THIS THE DAY OF THIS APPLICATION TO THE PUBLIC. THE CITY IS ALSO AUTHORIZED AND PERMITTED TO REPRODUCE ANY COPYRIGHTED INFORMATION.  BEFORE ME, THE UNDERSIGNED AND THIS THE DAY OF THIS APPLICATION, I AGREE THAT THE CITY OF ROCKWALL (I.E. "CITY") IS AUTHORIZED AND PERMITTED TO REPRODUCE ANY COPYRIGHTED INFORMATION.  BEFORE ME, THE UNDERSIGNED AND THIS THE DAY OF THIS THE DAY OF THE APPLICATION TO THE PUBLIC. THE CITY IS ALSO AUTHORIZED AND PERMITTED TO REPRODUCE ANY COPYRIGHTED INFORMATION.  BEFORE ME, THE UNDERSIGNED AND THE PUBLIC. THE CITY IS ALSO AUTHORIZED AND PERMITTED TO REPRODUCE ANY COPYRIGHTED INFORMATION.  BEFORE ME, THE UNDERSIGNED AND THE PUBLIC. THE CITY IS ALSO AUTHORIZED AND PERMITTED TO REPRODUCE ANY COPYRIGHTED INFORMATION.  BEFORE ME, THE UNDERSIGNED AND THE PU       | ADDRESS                                                                                                                                         | 3845 Oak Lawn Ave                                                                                                                                                                                                                                                                                                                                                                                                                                                                                                                                                                         |                                                                                       | ADDRESS                                                           | 20025 E Country                                               | Hollow Dr                                                                 |                                                                                          |                                                           |
| E-MAIL zohreh7@gmail.com  NOTARY VERIFICATION [REQUIRED]  BEFORE ME, THE UNDERSIGNED AUTHORITY, ON THIS DAY PERSONALLY APPEARED  STATED THE INFORMATION ON THIS APPLICATION TO BE TRUE AND CERTIFIED THE FOLLOWING:  THEREBY CERTIFY THAT I AM THE OWNER FOR THE PURPOSE OF THIS APPLICATION; ALL INFORMATION SUBMITTED HEREIN IS TRUE AND CORRECT; AND THE APPLICATION FEE  TO COVER THE COST OF THIS APPLICATION, HAS BEEN PAID TO THE CITY OF ROCKWALL ON THIS THE  TO COVER THE COST OF THIS APPLICATION, I AGREE THAT THE CITY OF ROCKWALL (I.E. "CITY") IS AUTHORIZED AND PERMITTED TO PROVING SUBMITTED IN CONJUNCTION WITH THIS APPLICATION, IF SUCH REPRODUCTION IS ASSOCIATED OR IN RESPONSE TO A REQUEST FOR PUBLIC INFORMATION."  CONNIE K HUGHES  CONNIE K HUGHES                                                                                                                                                                                                                                                                                                                                                                                                                                                                                                                                                                                                                                                                                                                                                                                                                                                                                                                                                                                                                                                                                                                                                                                                                                                                                                                                                       | CITY, STATE & ZIP                                                                                                                               | Dallas, TX 75219                                                                                                                                                                                                                                                                                                                                                                                                                                                                                                                                                                          | C                                                                                     | CITY, STATE & ZIP                                                 | Walnut, CA 9178                                               | 9                                                                         |                                                                                          |                                                           |
| NOTARY VERIFICATION [REQUIRED]  BEFORE ME, THE UNDERSIGNED AUTHORITY, ON THIS DAY PERSONALLY APPEARED  STATED THE INFORMATION ON THIS APPLICATION TO BE TRUE AND CERTIFIED THE FOLLOWING:  THEREBY CERTIFY THAT I AM THE OWNER FOR THE PURPOSE OF THIS APPLICATION; ALL INFORMATION SUBMITTED HEREIN IS TRUE AND CORRECT; AND THE APPLICATION FEE  ACCIONATION CONTAINED WITHIN THIS APPLICATION TO THE PUBLIC. THE CITY IS ALSO AUTHORIZED AND PERMITTED TO PRODUCE ANY COPYRIGHTED INFORMATION CONTAINED WITHIN THIS APPLICATION, IF SUCH REPRODUCTION IS ASSOCIATED OR IN RESPONSE TO A REQUEST FOR PUBLIC INFORMATION."  CONNIE K HUGHES  CONNIE K HUGHES                                                                                                                                                                                                                                                                                                                                                                                                                                                                                                                                                                                                                                                                                                                                                                                                                                                                                                                                                                                                                                                                                                                                                                                                                                                                                                                                                                                                                                                                        | PHONE                                                                                                                                           | 214-727-7422                                                                                                                                                                                                                                                                                                                                                                                                                                                                                                                                                                              |                                                                                       | PHONE                                                             | 909-573-2765                                                  |                                                                           |                                                                                          |                                                           |
| SEFORE ME, THE UNDERSIGNED AUTHORITY, ON THIS DAY PERSONALLY APPEARED [OWNER] THE UNDERSIGNED, VESTATED THE INFORMATION ON THIS APPLICATION TO BE TRUE AND CERTIFIED THE POLLOWING:  If HEREBY CERTIFY THAT I AM THE OWNER FOR THE PURPOSE OF THIS APPLICATION; ALL INFORMATION SUBMITTED HEREIN IS TRUE AND CORRECT; AND THE APPLICATION FEE  INFORMATION THE CITY OF ROCKWALL ON THIS THE 15TH DAY  NEORMATION CONTAINED WITHIN THIS APPLICATION TO THE PUBLIC. THE CITY IS ALSO AUTHORIZED AND PERMITTED TO REPRODUCE ANY COPYRIGHTED INFORMATION.  SUBMITTED IN CONJUNCTION WITH THIS APPLICATION, IF SUCH REPRODUCTION IS ASSOCIATED OR IN RESPONSE TO A REQUEST FOR PUBLIC INFORMATION."  CONNIE K HUGHES                                                                                                                                                                                                                                                                                                                                                                                                                                                                                                                                                                                                                                                                                                                                                                                                                                                                                                                                                                                                                                                                                                                                                                                                                                                                                                                                                                                                                      | E-MAIL                                                                                                                                          | zohreh7@gmail.com                                                                                                                                                                                                                                                                                                                                                                                                                                                                                                                                                                         |                                                                                       | E-MAIL                                                            | mark@goldenpro                                                | pertydevelopn                                                             | nent.com                                                                                 |                                                           |
| DAY OF HOLD WITHIN THIS APPLICATION, HAS BEEN PAID TO THE CITY OF ROCKWALL ON THIS THE 19 H DAY HOLD TO THE CITY OF ROCKWALL (I.E. "CITY") IS AUTHORIZED AND PERMITTED TO PROVIDE AND PERMITTED TO PROVIDE ANY COPYRIGHTED INFORMATION CONTAINED WITHIN THIS APPLICATION TO THE PUBLIC. THE CITY IS ALSO AUTHORIZED AND PERMITTED TO REPRODUCE ANY COPYRIGHTED INFORMATION."  SUBMITTED IN CONJUNCTION WITH THIS APPLICATION, IF SUCH REPRODUCTION IS ASSOCIATED OR IN RESPONSE TO A REQUEST FOR PUBLIC INFORMATION."  CONNIE K HUGHES                                                                                                                                                                                                                                                                                                                                                                                                                                                                                                                                                                                                                                                                                                                                                                                                                                                                                                                                                                                                                                                                                                                                                                                                                                                                                                                                                                                                                                                                                                                                                                                               | BEFORE ME, THE UNDERS                                                                                                                           | IGNED AUTHORITY, ON THIS DAY PERSON                                                                                                                                                                                                                                                                                                                                                                                                                                                                                                                                                       |                                                                                       | OLLOWING:                                                         | Malle                                                         | [OWNER]                                                                   | THE UNDERS                                                                               | GNED, WHC                                                 |
| OWNER'S SIGNATURE  Notary Public, State of Texa  Comm. Expires 01-21-2028                                                                                                                                                                                                                                                                                                                                                                                                                                                                                                                                                                                                                                                                                                                                                                                                                                                                                                                                                                                                                                                                                                                                                                                                                                                                                                                                                                                                                                                                                                                                                                                                                                                                                                                                                                                                                                                                                                                                                                                                                                                            | 369 · 83  NFORMATION CONTAINED SUBMITTED IN CONJUNCTIC                                                                                          | TO COVER THE COST OF THIS, 20 24. BY SIGNING THIS APP. WITHIN THIS APPLICATION TO THE PUBLI IN WITH THIS APPLICATION, IF SUCH REPROL ND SEAL OF OFFICE ON THIS THE                                                                                                                                                                                                                                                                                                                                                                                                                        | APPLICATION, HAS BI<br>LICATION, I AGREE T<br>C. THE CITY IS AL<br>DUCTION IS ASSOCIA | EEN PAID TO THE CITY<br>THAT THE CITY OF ROO<br>SO AUTHORIZED AND | OF ROCKWALL ON T<br>CKWALL (I.E. "CITY") .<br>PERMITTED TO RE | HIS THE IS AUTHORIZED A PRODUCE ANY O PUBLIC INFORMA  RY PUBLIC NOTE NOTE | i 9 <sup>TH</sup> AND PERMITTED COPYRIGHTED I<br>TION."  ONNIE K HUI<br>Ty Public, State | DAY OF<br>TO PROVIDE<br>INFORMATION<br>GHES<br>e of Texas |