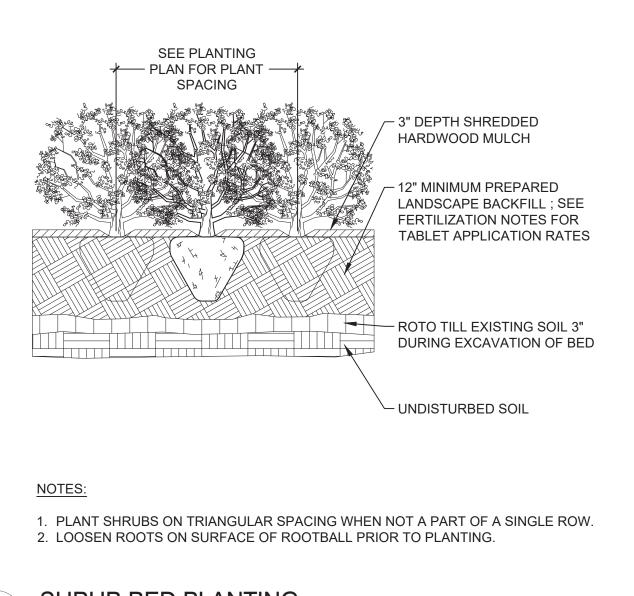

SHRUB BED PLANTING 00-04

# SEE PLANTING PLAN FOR PLANT SPACING ┌─ 3" DEPTH SHREDDED HARDWOOD MULCH - 9" MINIMUM PREPARED LANDSCAPE BACKFILL; SEE FERTILIZATION NOTES FOR TABLET APPLICATION RATES - ROTO TILL EXISTING SOIL 3" DURING EXCAVATION OF BED - UNDISTURBED SOIL

1. PLACE PLANTS ON TRIANGULAR SPACING WHEN NOT A PART OF A SINGLE ROW. 2. LOOSEN ROOTS ON SURFACE OF ROOTBALL PRIOR TO PLANTING.

PERENNIAL ANNUAL PLANTING

1- SEE PLANTING LEGEND FOR GROUNDCOVER SPECIES, SIZE, AND SPACING DIMENSION. 2- SMALL ROOTS (1/4" OR LESS) THAT GROW AROUND, UP, OR DOWN THE ROOT BALL PERIPHERY ARE CONSIDERED A NORMAL CONDITION IN CONTAINER PRODUCTION AND ARE ACCEPTABLE HOWEVER THEY SHOULD BE ELIMINATED AT THE TIME OF PLANTING. ROOTS ON THE PERIPHERY CAN BE REMOVED AT THE TIME OF PLANTING. (SEE ROOT BALL SHAVING CONTAINER DETAIL). 3- SETTLE SOIL AROUND ROOT BALL OF EACH GROUNDCOVER PRIOR TO MULCHING.