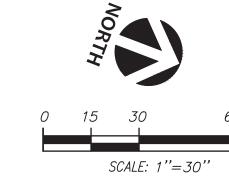

## PLANT SCHEDULE

SYMBOL CODE QTY COMMON/BOTANICAL NAME SIZE HT SP <u>SHRUBS</u> Texas Sage / Leucophyllum candidum 15 GAL 48" 48" Min. 48" at time of planting.

**GROUND COVERS** 

Creeping Oxeye / Wedelia trilobata 4"pot 6" 18"

Existing Tree to Remain

## PLANTING NOTES

- 1. ALL MATERIAL QUANTITIES ARE FOR THE CONVENIENCE OF THE CONTRACTOR ONLY. CONTRACTOR SHALL VERIFY ALL QUANTITIES.
- 2. CONTRACTOR SHALL HAVE ALL UTILITY LINES LOCATED BEFORE PERFORMING ANY EXCAVATION FOR LANDSCAPE AND/OR IRRIGATION INSTALLATION. CONTRACTOR SHALL TAKE NECESSARY STEPS TO PROTECT EXISTING UTILITIES.
- 3. PRIOR TO APPLYING SOD OR HYDROSEED, ALL STONES AND DEBRIS LARGER THAN 1 INCH IN ANY DIMENSION SHALL BE REMOVED AND SURFACE MUST BE TOP DRESSED WITH 2" OF TOPSOIL AND FINE GRADED SMOOTH.
- 4. CONTRACTOR SHALL BE RESPONSIBLE FOR ESTABLISHING A FULL AND HEALTHY STAND OF GRASS AT THE TIME OF POSSESSION BY THE OWNER.
- 5. ALL AREAS DISTURBED BY CONSTRUCTION (INCLUDING AREAS OUTSIDE PROPERTY LINES) SHALL BE PLANTED AND WATERED A
- MINIMUM OF 10 WEEKS OR UNTIL GRASS IS FULLY ESTABLISHED. 6. LANDSCAPE BED EDGING SHALL BE PROVIDED WHERE INDICATED

ON PLANS AND BETWEEN PLANTING/STONE BEDS AND LAWN

- AREAS/SIDEWALKS. SEE SHEET L3.1 FOR DETAILS. 7. OPEN AREAS WITHIN LANDSCAPE BEDS SHALL BE MULCHED AS
- SHOWN IN DETAILS ON SHEET L3.1 AND AS SPECIFIED. 8. CONTRACTOR IS RESPONSIBLE FOR OBTAINING PHOTOGRAPHS OF ACTUAL LANDSCAPE MATERIALS AND SUBMITTING THEM TO THE LANDSCAPE ARCHITECT OF RECORD FOR APPROVAL PRIOR TO INSTALLATION.
- 9. PLANT MATERIAL SELECTED SHALL FOLLOW THE GUIDELINES OF THE AMERICAN STANDARD FOR NURSERY STOCK BY THE AMERICAN ASSOCIATION OF NURSERYMEN AND MEET OR EXCEED ALL SIZE REQUIREMENTS LISTED ON PLANT SCHEDULE.
- 10. ALL PLANTINGS SHALL BE MAINTAINED IN A HEALTHY STATE BY LANDSCAPE CONTRACTOR AND SHALL BE WARRANTED (FOR REPLACEMENT) FOR ONE (1) CALENDAR YEAR AFTER ACCEPTANCE OF THE LANDŚCAPE INSTALLATION.