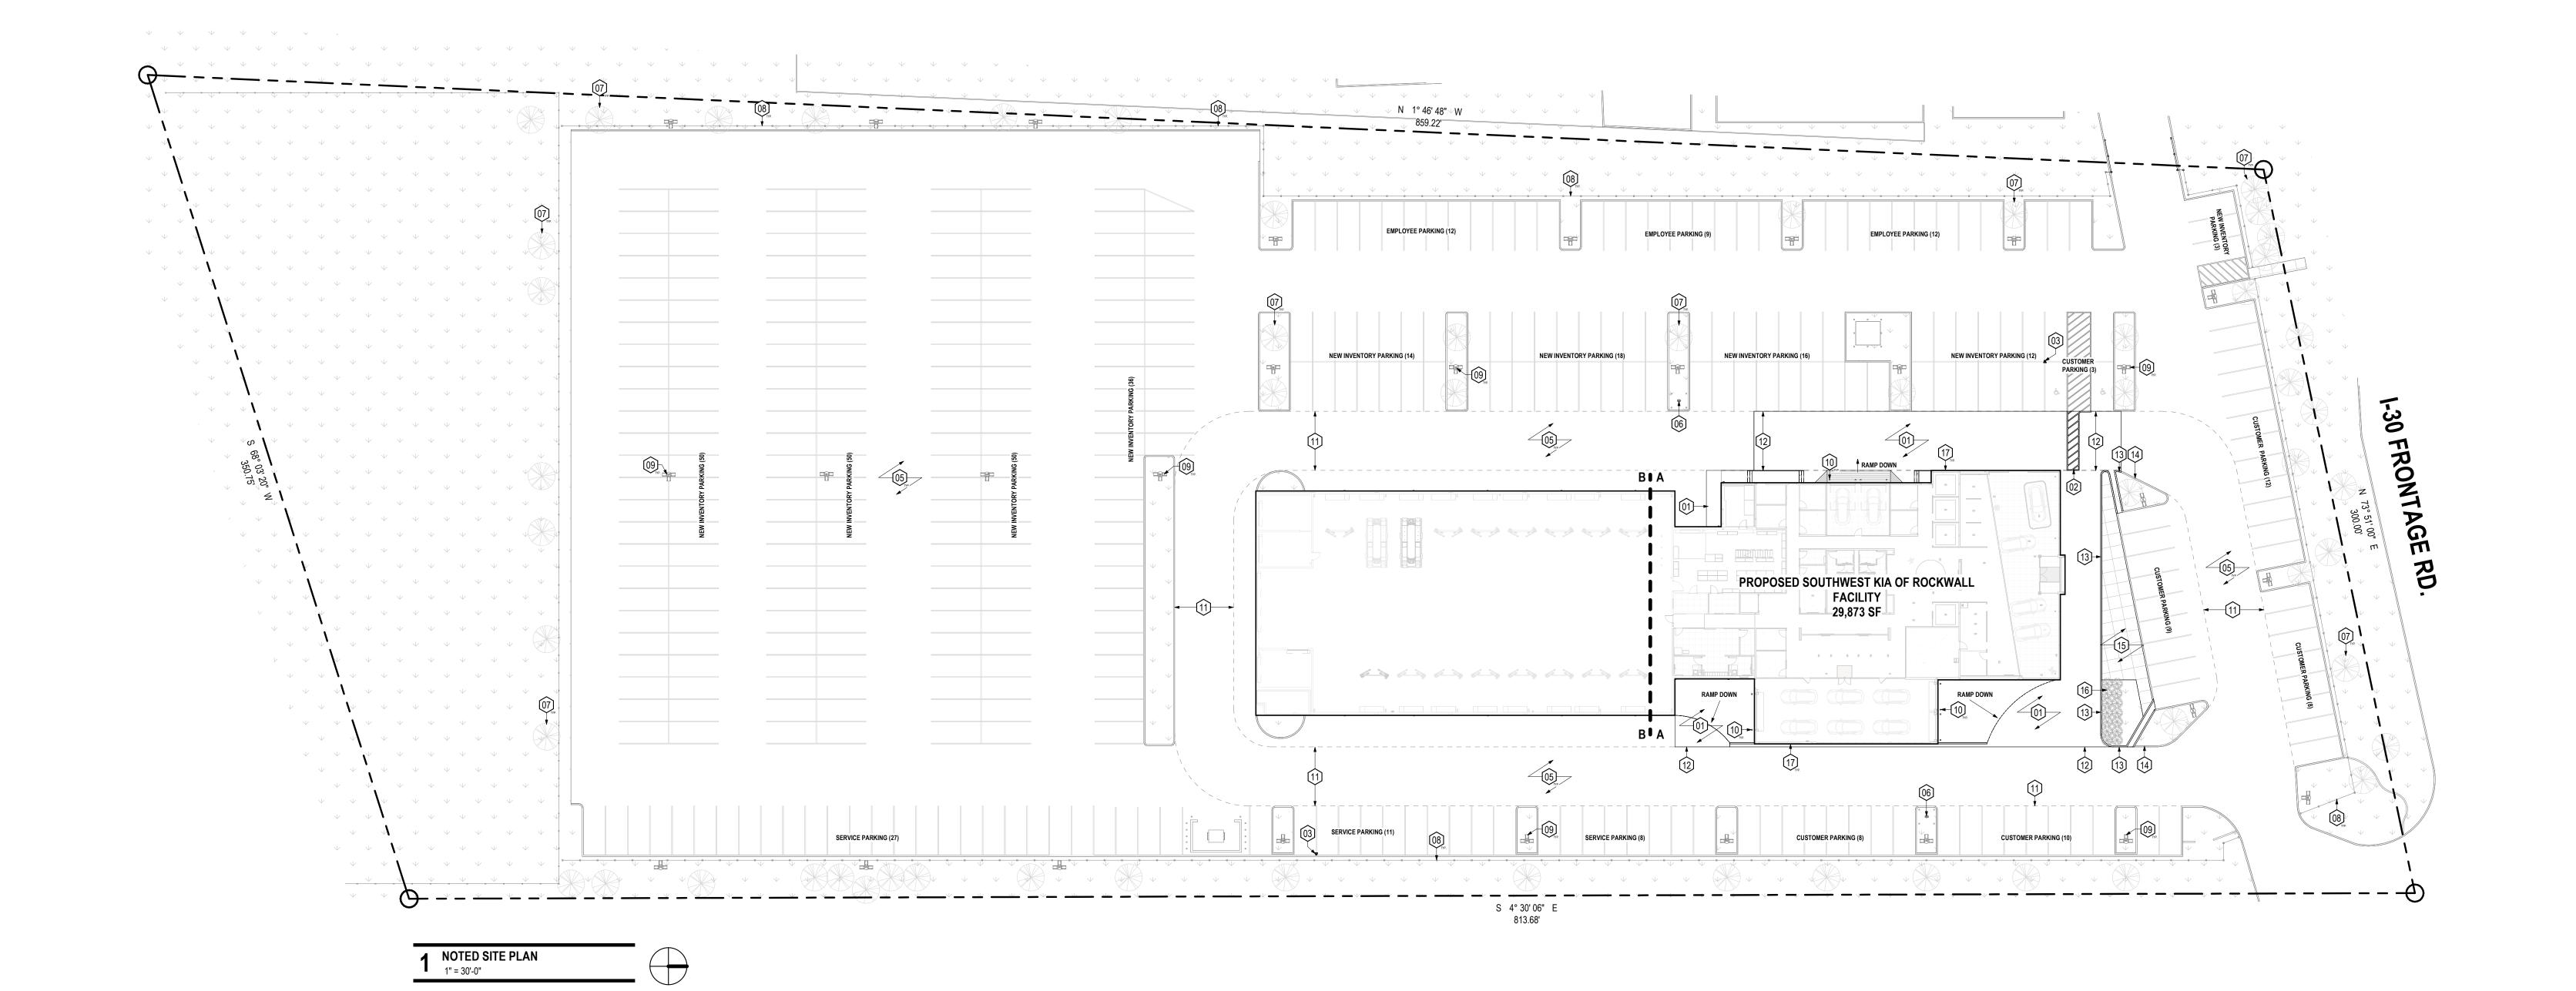

| <b>RE FOOTAGE</b> | SITE PLAN KEYNOTES                                                                                                                                         |
|-------------------|------------------------------------------------------------------------------------------------------------------------------------------------------------|
| 2,788 SF          | # NOTE                                                                                                                                                     |
| 3,264 SF          | 01 PAVING. REF: CIVIL                                                                                                                                      |
| 1,300 SF          | 02 4" WHITE PARKING STRIPE. TYP. UNO                                                                                                                       |
| 662 SF            | 03 EV CHARGING STATION BY OWNER. G.C. TO COORDINATE WITH OWNER VENDOR, PROVIDE POWER AND HOOK UP. REF: ELECTRIC                                            |
| 622 SF            | 05 EXISTING PAVING TO REMAIN. REF: CIVIL                                                                                                                   |
| 253 SF            | 06 EXISTING FIRE HYDRANT. REF: CIVIL                                                                                                                       |
| 1,487 SF          | 07 EXISTING TREE TO REMAIN. REF: LANDSCAPE                                                                                                                 |
| 15,344 SF         | 08 EXISTING PIPE RAIL FENCE. G.C. TO REPAIR AND REPAINT, EP-1                                                                                              |
| 573 SF            | 09 EXISTING LIGHT POLE TO REMAIN                                                                                                                           |
| 1,995 SF          | 10 6" DIAMETER CONCRETE FILLED STEEL PIPE BOLLARD PRIMED AND PAINTED. REF: SITE DETAILS                                                                    |
| 840 SF            | 11 EXISTING FIRE LANE                                                                                                                                      |
| 1,074 SF          | 12 FIRE LANE - PAVEMENT MARKINGS, 6" WIDE RED PAINT WITH THE WORDS, "FIRE LANE - TOW AWAY ZONE" IN 4" WHITE LETTERS NO MORE THAN 25' ALTERNATING INTERVALS |
|                   | 13 CONCRETE CURB. REF: CIVIL                                                                                                                               |
|                   | 14 EXISTING PORTION OF CURB TO REMAIN. REF: CIVIL                                                                                                          |
|                   | 15 CONCRETE SIDEWALK. REF: SITE DETAILS                                                                                                                    |
|                   | 16 LANDSCAPING. REF: CIVIL                                                                                                                                 |
|                   | 17 LED LIGHT FIXTURE. REF: ELECTRICAL                                                                                                                      |
|                   | 2,788 SF 3,264 SF 1,300 SF 662 SF 622 SF 253 SF 1,487 SF 15,344 SF 573 SF 1,995 SF 840 SF                                                                  |

| <b>BUILDING USE SQUA</b>       | RE FOOTAGE |
|--------------------------------|------------|
| SHOWROOM                       | 2,788 SF   |
| SALES OFFICES                  | 3,264 SF   |
| CUSTOMER LOUNGE                | 1,300 SF   |
| CUSTOMER RESTROOMS             | 662 SF     |
| BREAKROOM & EMPLOYEE RESTROOMS | 622 SF     |
| BUILDING SUPPORT               | 253 SF     |
| PARTS STORAGE                  | 1,487 SF   |
| SERVICE SHOP                   | 15,344 SF  |
| NEW VEHICLE DELIVERY           | 573 SF     |
| SERVICE DRIVE                  | 1,995 SF   |
| SERVICE ADVISORS & CASHIER     | 840 SF     |
| CASHIER AND RETAIL PARTS       | 1,074 SF   |