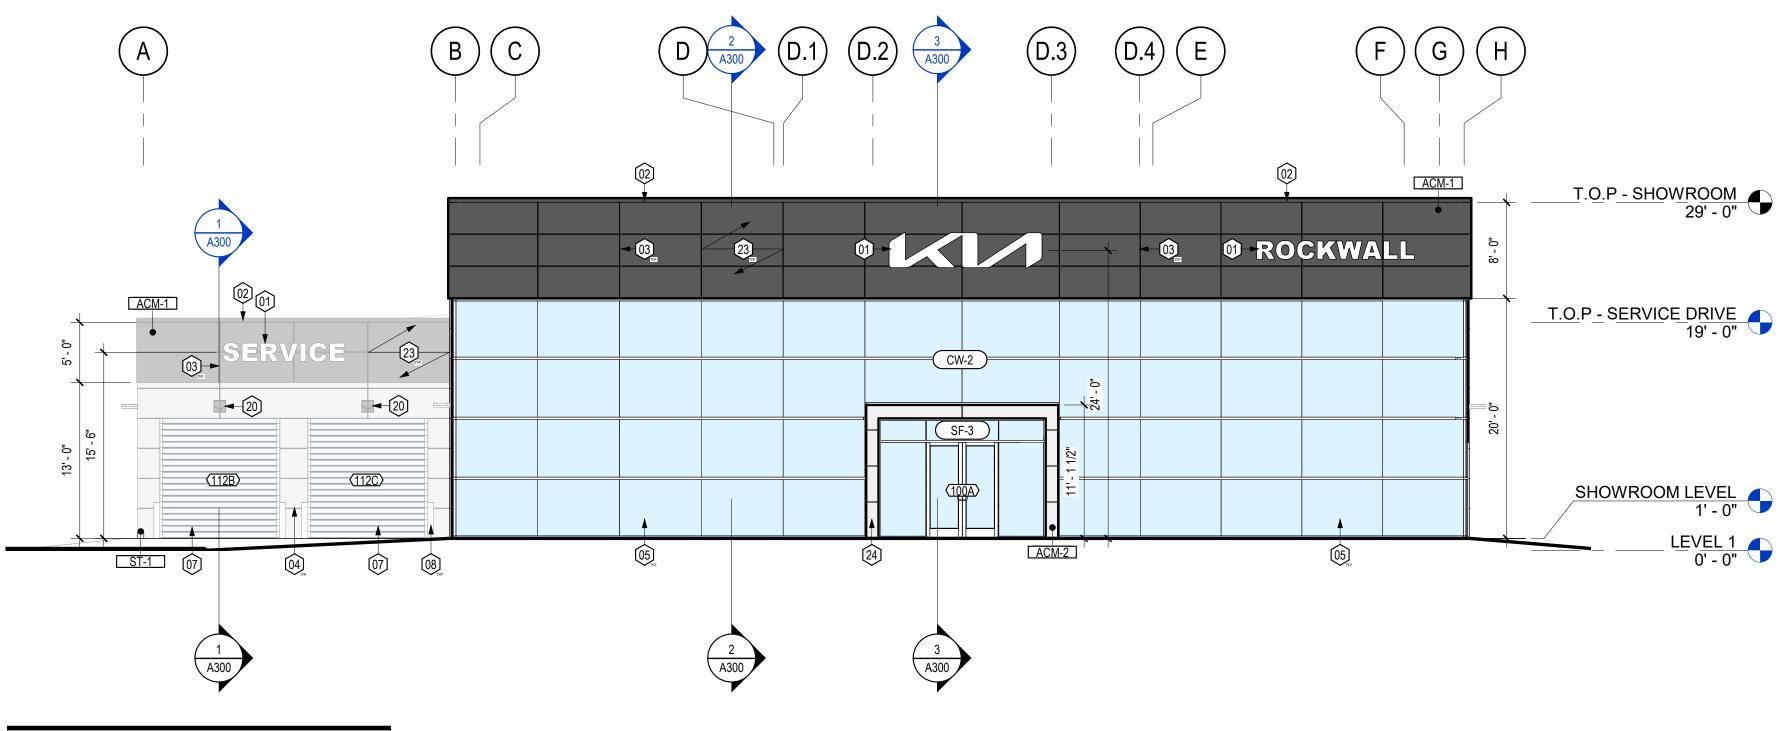

**NOTED SITE PLAN** 

**EXTERIOR BUILDING ELEVATION @ NVD - SOUTH** 

EXTERIOR BUILDING ELEVATION @ SERVICE DRIVE - SOUTH

A EXTERIOR BUILDING ELEVATION @ SERVICE SHOP - NORTH

3 EXTERIOR BUILDING ELEVATION @ SERVICE SHOP - NORTH 1/8" = 1'-0"

1 EXTERIOR BUILDING ELEVATION - NORTH 1/8" = 1'-0"

ARCHITECTURE

3838 N. SAM HOUSTON PARKWAY E., SUITE 185 **HOUSTON, TEXAS 77032** 

WWW.LOMAARCH.COM

**CIVIL ENGINEER** CIVIL-CON CONSULTANTS, LLC 448 W. 19TH ST. HOUSTON, TEXAS 77008 713.992.4148

## **EXTERIOR ELEVATION KEYNOTES** 01 BUILDING SIGNAGE BY OWNER. G.C. TO COORDINATE WITH OWNER VENDOR, PROVIDE POWER, AND HOOK UP. REF: ELECTRICAL 02 ACM PARAPET CAP. COLOR TO MATCH HOST WALL 03 ACM REVEAL. REF: WALL DETAILS 04 EIFS REVEAL. REF: WALL DETAILS 05 EXTERIOR GLAZING SYSTEM. REF: GLAZING ELEVATIONS AND SPECIFICATIONS 06 PREFINISHED PARAPET CAP. COLOR TO MATCH HOST WALL 07 OVERHEAD DOOR. REF: SCHEDULES 08 6" DIAMETER CONCRETE FILLED STEEL PIPE BOLLARD PRIMED AND PAINTED. REF: SITE DETAILS 09 MAN DOOR. REF: SCHEDULES 10 PREFINISHED METAL GUTTER AND DOWNSPOUT. COLOR TO MATCH HOST WALL 11 EQUIPMENT SCREEN. REF: SITE DETAILS 12 EXISTING EXTERIOR WALL TO REMAIN. G.C. TO PROTECT DURING CONSTRUCTION 13 EXISTING MECHANICAL LOUVER TO REMAIN 14 EXISTING OVERHEAD DOOR TO REMAIN. PAINT AS SCHEDULED 15 EXISTING DOOR AND FRAME TO REMAIN. PAINT AS SCHEDULED 16 EXISTING GLAZING TO REMAIN 17 EXISTING PREFINISHED METAL GUTTER AND DOWNSPOUT TO REMAIN. COLOR TO MATCH HOST WALL 18 EXISTING LIGHT FIXTURE TO REMAIN 19 ROOF LINE BEYOND 20 DIRECTIONAL SIGNAGE FIXTURE. REF: ELECTRICAL 21 LIGHT FIXTURE. REF: ELECTRICAL 22 CHAINLINK FENCE AND GATE. REF: SITE DETAILS 23 ACM BY PATTISON SIGN GROUP

24 KIA ENTRY PORTAL BY PATTISON SIGN GROUP