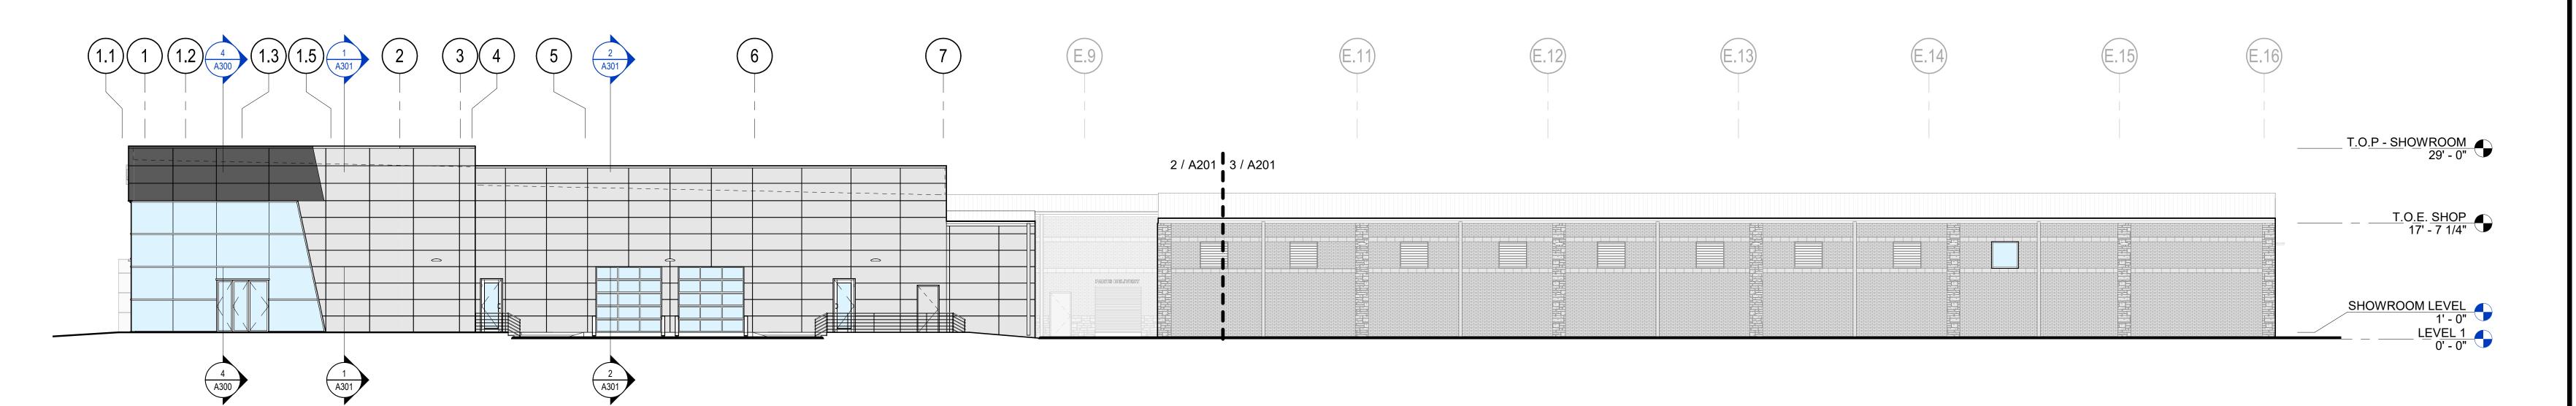

**NOTED SITE PLAN** 

**EXTERIOR BUILDING ELEVATION @ NVD - SOUTH** 

EXTERIOR BUILDING ELEVATION @ SERVICE DRIVE - SOUTH

A EXTERIOR BUILDING ELEVATION @ SERVICE SHOP - NORTH

3 EXTERIOR BUILDING ELEVATION @ SERVICE SHOP - NORTH 1/8" = 1'-0"

1 EXTERIOR BUILDING ELEVATION - NORTH 1/8" = 1'-0"

ARCHITECTURE

3838 N. SAM HOUSTON PARKWAY E., SUITE 185 **HOUSTON, TEXAS 77032** 

WWW.LOMAARCH.COM

**CIVIL ENGINEER** CIVIL-CON CONSULTANTS, LLC 448 W. 19TH ST. HOUSTON, TEXAS 77008 713.992.4148

## **EXTERIOR ELEVATION KEYNOTES** 01 BUILDING SIGNAGE BY OWNER. G.C. TO COORDINATE WITH OWNER VENDOR, PROVIDE POWER, AND HOOK UP. REF: ELECTRICAL 02 ACM PARAPET CAP. COLOR TO MATCH HOST WALL 03 ACM REVEAL. REF: WALL DETAILS 04 EIFS REVEAL. REF: WALL DETAILS 05 EXTERIOR GLAZING SYSTEM. REF: GLAZING ELEVATIONS AND SPECIFICATIONS 06 PREFINISHED PARAPET CAP. COLOR TO MATCH HOST WALL 07 OVERHEAD DOOR. REF: SCHEDULES 08 6" DIAMETER CONCRETE FILLED STEEL PIPE BOLLARD PRIMED AND PAINTED. REF: SITE DETAILS 09 MAN DOOR. REF: SCHEDULES 10 PREFINISHED METAL GUTTER AND DOWNSPOUT. COLOR TO MATCH HOST WALL 11 EQUIPMENT SCREEN. REF: SITE DETAILS 12 EXISTING EXTERIOR WALL TO REMAIN. G.C. TO PROTECT DURING CONSTRUCTION 13 EXISTING MECHANICAL LOUVER TO REMAIN 14 EXISTING OVERHEAD DOOR TO REMAIN. PAINT AS SCHEDULED 15 EXISTING DOOR AND FRAME TO REMAIN. PAINT AS SCHEDULED 16 EXISTING GLAZING TO REMAIN 17 EXISTING PREFINISHED METAL GUTTER AND DOWNSPOUT TO REMAIN. COLOR TO MATCH HOST WALL 18 EXISTING LIGHT FIXTURE TO REMAIN 19 ROOF LINE BEYOND 20 DIRECTIONAL SIGNAGE FIXTURE. REF: ELECTRICAL 21 LIGHT FIXTURE. REF: ELECTRICAL 22 CHAINLINK FENCE AND GATE. REF: SITE DETAILS 23 ACM BY PATTISON SIGN GROUP