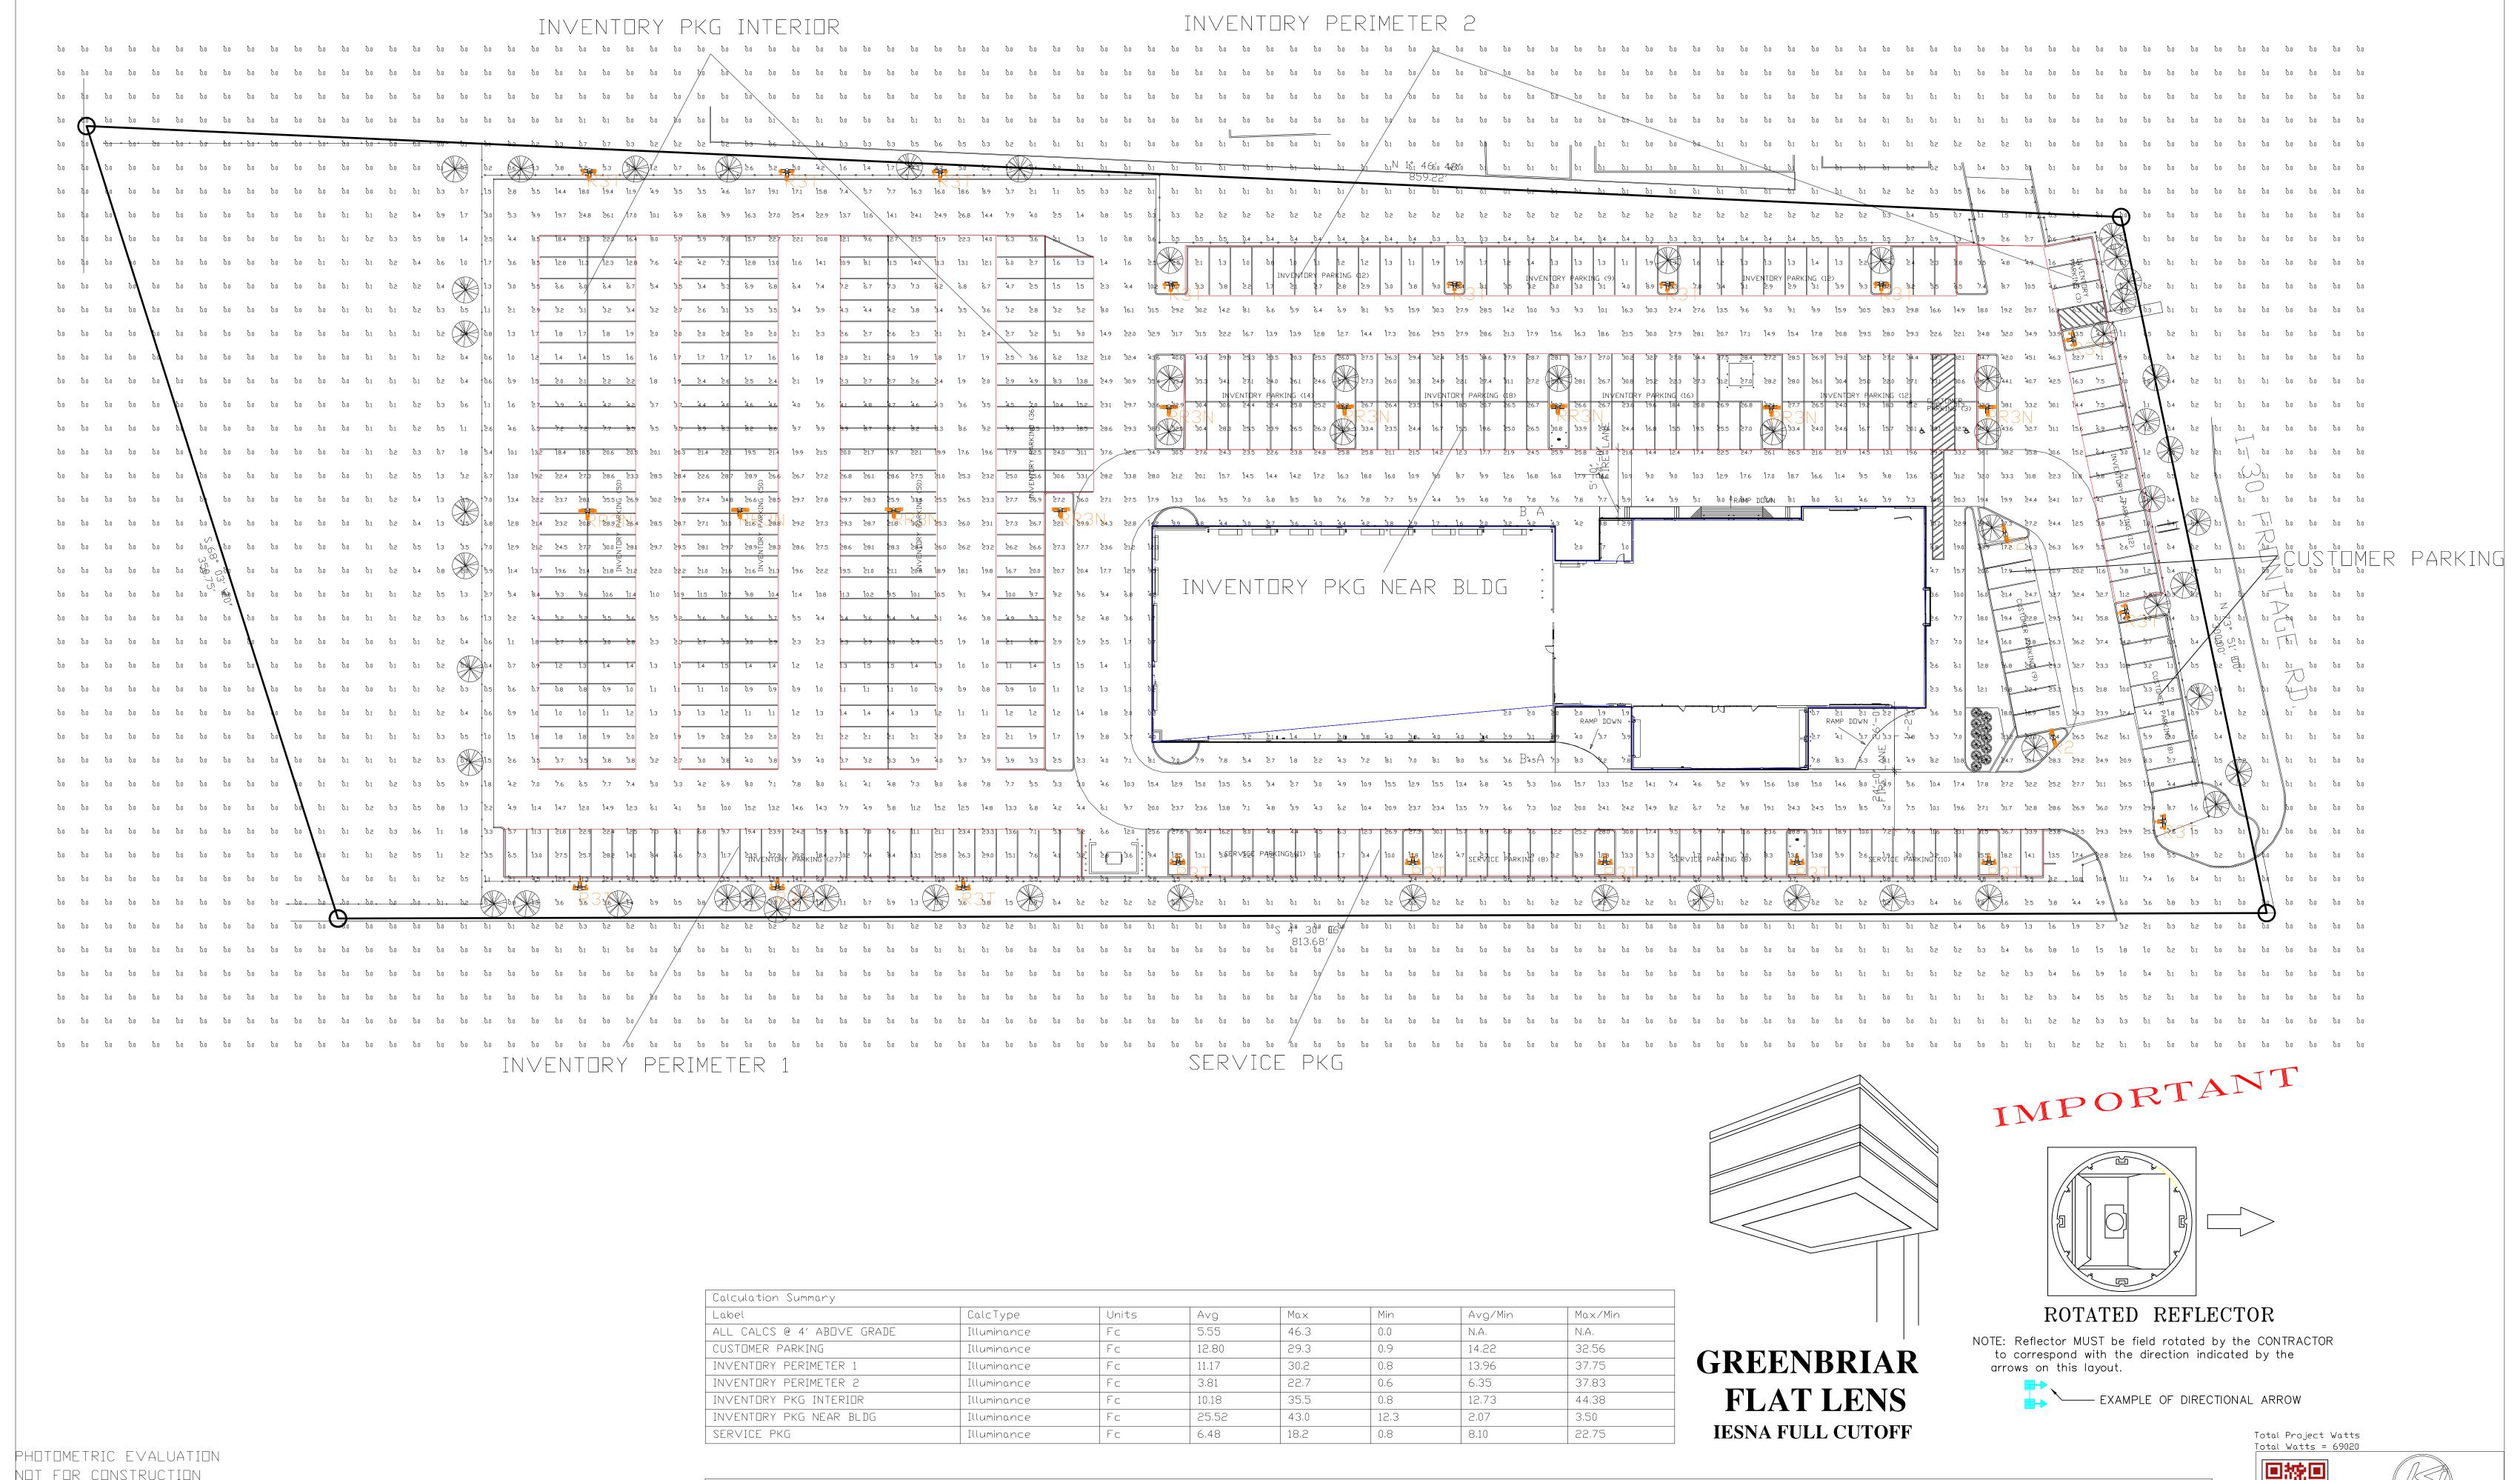

PLANTING PLAN

© 2023 LOMA Architecture

04/02/24

NOT FOR CONSTRUCTION

Based on the information provided, all dimensions and luminaire locations shown represent recommended positions. The engineer and/or architect must determine the applicability of the layout to existing or future field conditions.

This lighting plan represents illumination levels calculated from laboratory data taken under controlled conditions in accordance with The Illuminating Engineering Society (IES) approved methods. Actual performance of any manufacturer's luminaires may vary due to changes in electrical voltage, tolerance in lamps/LED's and other variable field conditions. Calculations do not include obstructions such as buildings, curbs, landscaping, or any other architectural elements unless noted. Fixture nomenclature noted does not include mounting hardware or poles. This drawing is for photometric evaluation purposes only and should not be used as a construction document or as a final document for ordering product.

Luminaire Schedule Arrangement Description Mounting Height LLD Arr. Lum. Lumens Arr. Watts Qty Label LLF GFR-AI-750-PSMV-F-D180 D180° 0.600 0.600 R2 24′ 136876 1624 GFR-FP-750-PSMV-F-3HSS-T90ROT R3T 3 @ 90 DEGREES ROTATED 24′ 0.600 0.600 88986 2436 18 GFR-AI-750-PSMV-F-T90 RR3N 3 @ 90 24′ 0.600 0.600 205314 2436

|                                     | ALLIANCE RD. CINCINNATI, DHID 45242 USA<br>(513) 793-3200 * FAX (513) 793-6023 |
|-------------------------------------|--------------------------------------------------------------------------------|
| TING PROPOSAL                       | LO-159737                                                                      |
| WEST KIA OF ROCK<br>-30 FRONTAGE RD | WALL                                                                           |

SOUTHW 1790 1-30 FRONTAGE RD ROCKWALL, TX DATE:2/29/24

SCALE: 1"=30'