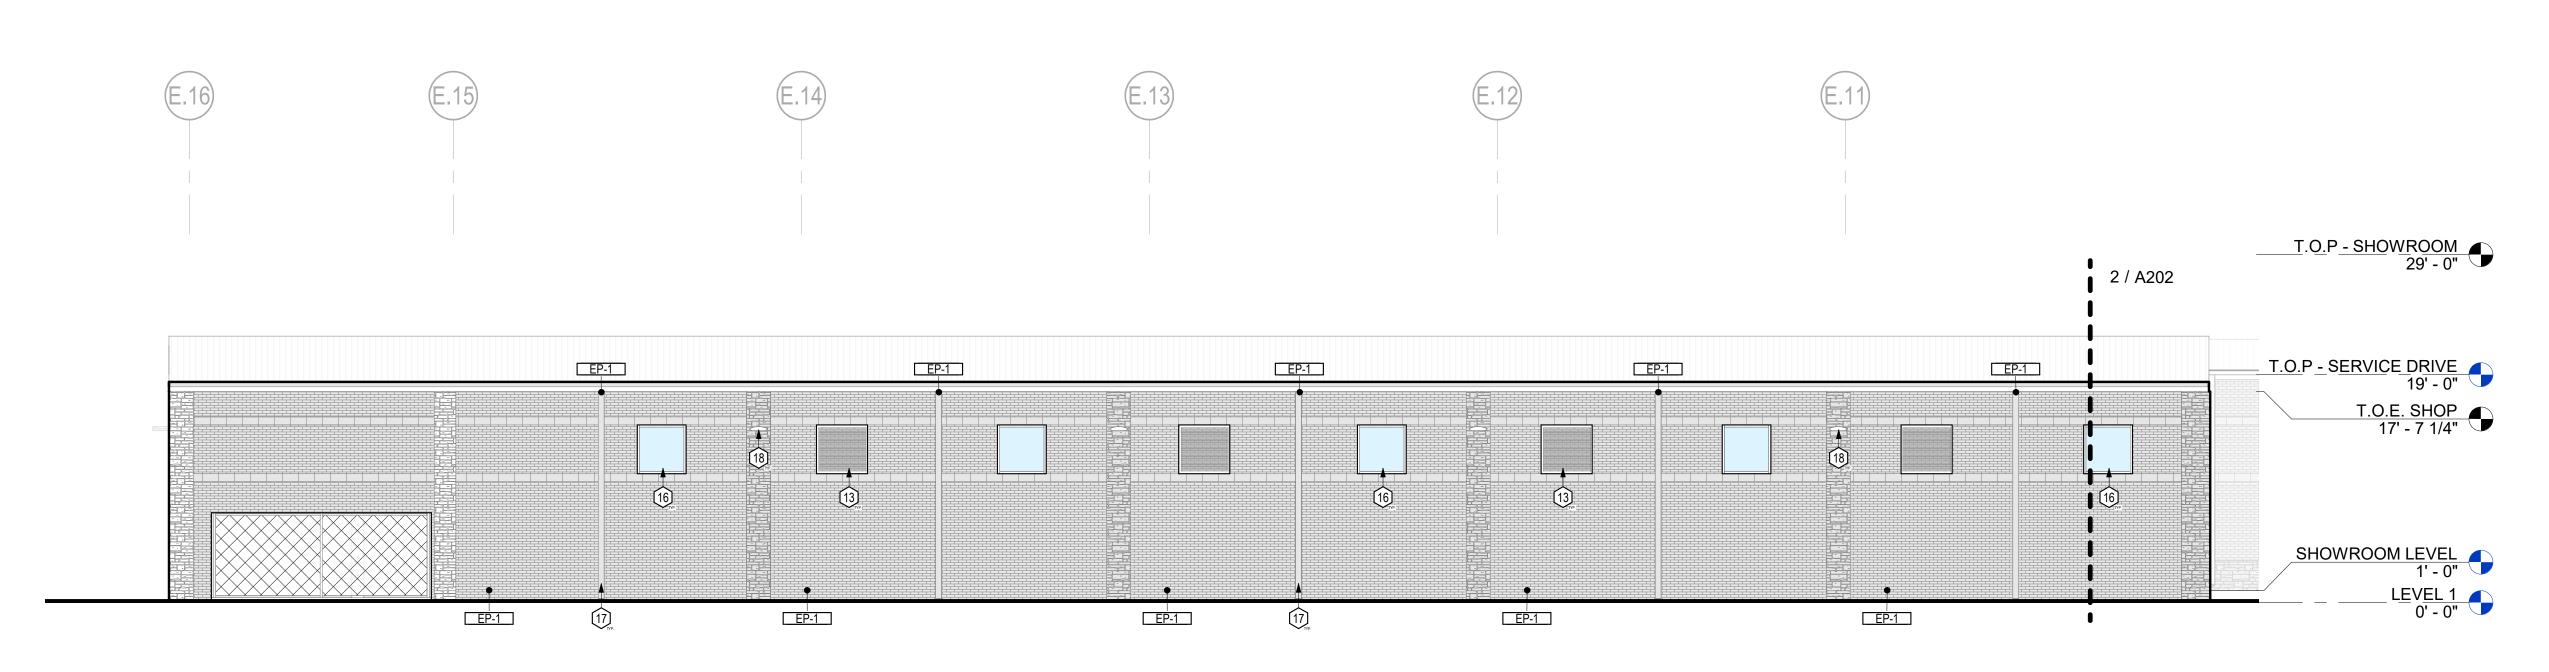

**NOTED SITE PLAN** 

**EXTERIOR BUILDING ELEVATION @ NVD - SOUTH** 

EXTERIOR BUILDING ELEVATION @ SERVICE DRIVE - SOUTH

A EXTERIOR BUILDING ELEVATION @ SERVICE SHOP - NORTH

3 EXTERIOR BUILDING ELEVATION @ SERVICE SHOP - NORTH 1/8" = 1'-0"

## **EXTERIOR ELEVATION KEYNOTES** 01 BUILDING SIGNAGE BY OWNER. G.C. TO COORDINATE WITH OWNER VENDOR, PROVIDE POWER, AND HOOK UP. REF: ELECTRICAL 02 ACM PARAPET CAP. COLOR TO MATCH HOST WALL 03 ACM REVEAL. REF: WALL DETAILS 04 EIFS REVEAL. REF: WALL DETAILS 05 EXTERIOR GLAZING SYSTEM. REF: GLAZING ELEVATIONS AND SPECIFICATIONS 06 PREFINISHED PARAPET CAP. COLOR TO MATCH HOST WALL 07 OVERHEAD DOOR. REF: SCHEDULES 08 6" DIAMETER CONCRETE FILLED STEEL PIPE BOLLARD PRIMED AND PAINTED. REF: SITE DETAILS 09 MAN DOOR. REF: SCHEDULES 10 PREFINISHED METAL GUTTER AND DOWNSPOUT. COLOR TO MATCH HOST WALL 11 EQUIPMENT SCREEN. REF: SITE DETAILS 12 EXISTING EXTERIOR WALL TO REMAIN. G.C. TO PROTECT DURING CONSTRUCTION 13 EXISTING MECHANICAL LOUVER TO REMAIN 14 EXISTING OVERHEAD DOOR TO REMAIN. PAINT AS SCHEDULED 15 EXISTING DOOR AND FRAME TO REMAIN. PAINT AS SCHEDULED 16 EXISTING GLAZING TO REMAIN 17 EXISTING PREFINISHED METAL GUTTER AND DOWNSPOUT TO REMAIN. COLOR TO MATCH HOST WALL 18 EXISTING LIGHT FIXTURE TO REMAIN 19 ROOF LINE BEYOND 20 DIRECTIONAL SIGNAGE FIXTURE. REF: ELECTRICAL 21 LIGHT FIXTURE. REF: ELECTRICAL 22 CHAINLINK FENCE AND GATE. REF: SITE DETAILS 23 ACM BY PATTISON SIGN GROUP

#### **2** EXTERIOR BUILDING ELEVATION - EAST - AREA B 1/8" = 1'-0"

2 EXTERIOR BUILDING ELEVATION - EAST - AREA A 1/8" = 1'-0"

EXTERIOR BUILDING ELEVATION - EAST 3/32" = 1'-0"

PROJECT NUMBER:

**ISSUE DATE:** 