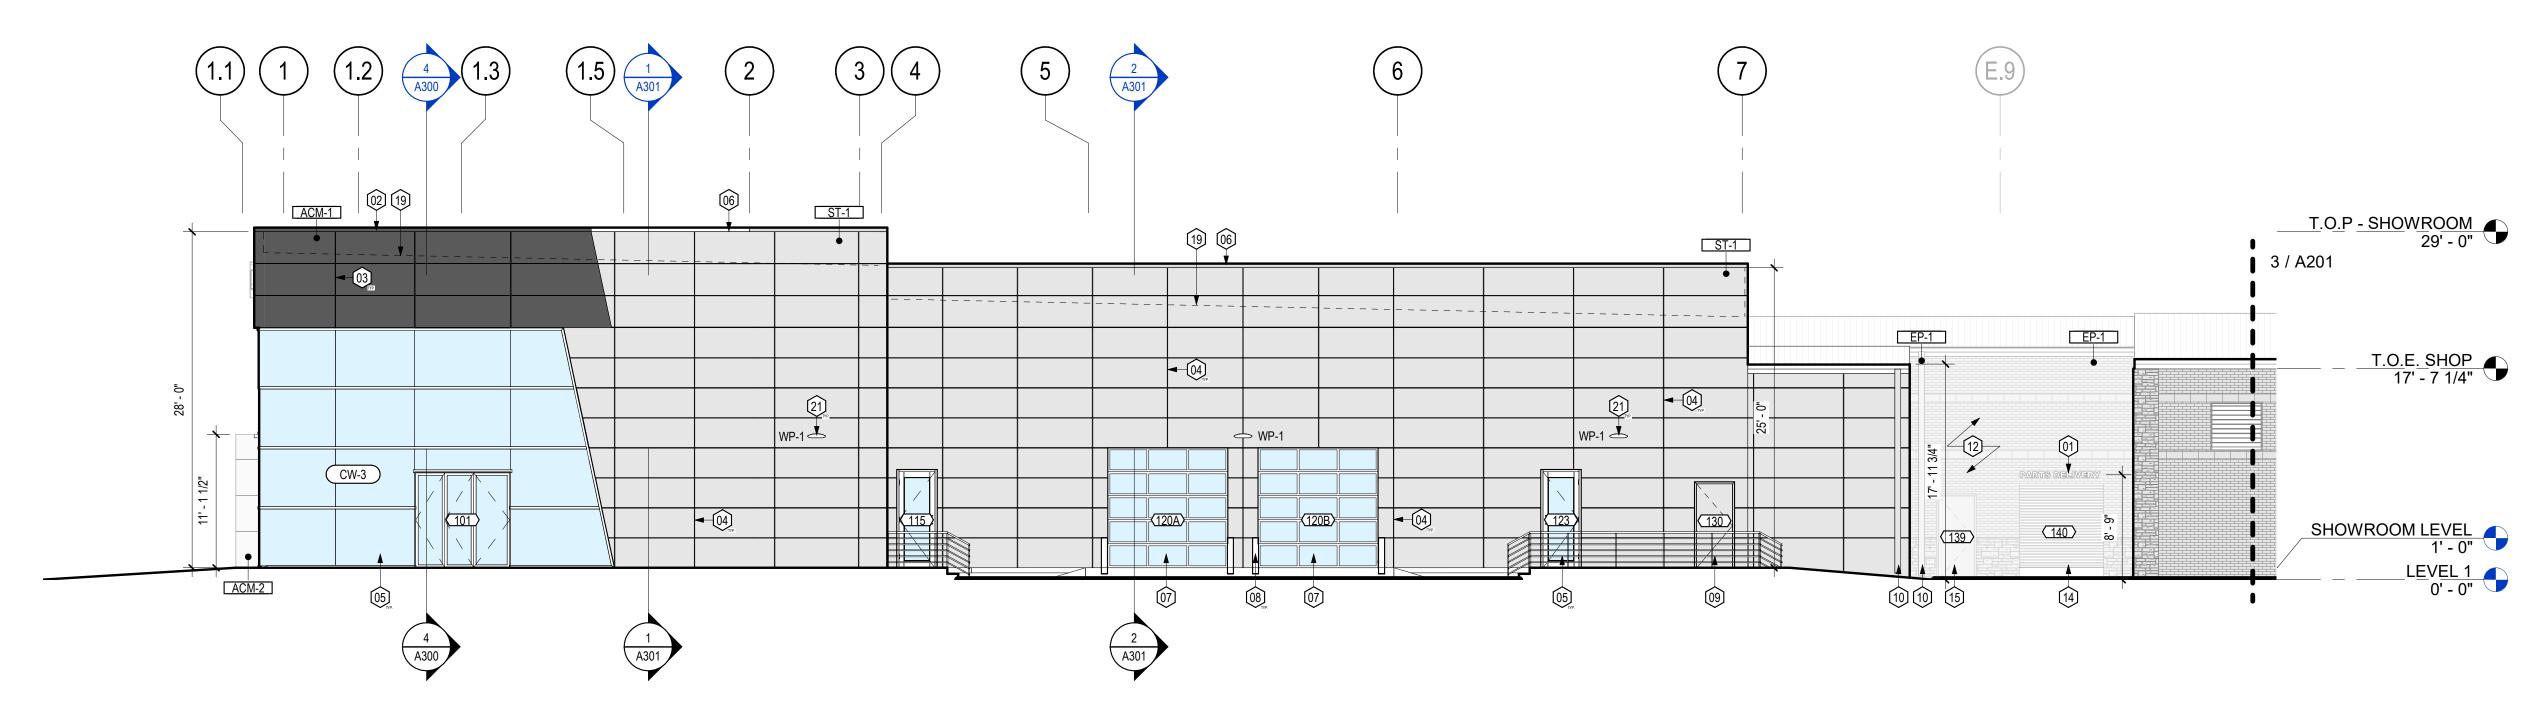

**NOTED SITE PLAN** 

**EXTERIOR BUILDING ELEVATION @ NVD - SOUTH** 

EXTERIOR BUILDING ELEVATION @ SERVICE DRIVE - SOUTH

A EXTERIOR BUILDING ELEVATION @ SERVICE SHOP - NORTH

3 EXTERIOR BUILDING ELEVATION @ SERVICE SHOP - NORTH 1/8" = 1'-0"

1 EXTERIOR BUILDING ELEVATION - NORTH 1/8" = 1'-0"

ARCHITECTURE

3838 N. SAM HOUSTON PARKWAY E., SUITE 185 **HOUSTON, TEXAS 77032** 

WWW.LOMAARCH.COM

**CIVIL ENGINEER** CIVIL-CON CONSULTANTS, LLC 448 W. 19TH ST. HOUSTON, TEXAS 77008 713.992.4148

## **EXTERIOR ELEVATION KEYNOTES** 01 BUILDING SIGNAGE BY OWNER. G.C. TO COORDINATE WITH OWNER VENDOR, PROVIDE POWER, AND HOOK UP. REF: ELECTRICAL 02 ACM PARAPET CAP. COLOR TO MATCH HOST WALL 03 ACM REVEAL. REF: WALL DETAILS 04 EIFS REVEAL. REF: WALL DETAILS 05 EXTERIOR GLAZING SYSTEM. REF: GLAZING ELEVATIONS AND SPECIFICATIONS 06 PREFINISHED PARAPET CAP. COLOR TO MATCH HOST WALL 07 OVERHEAD DOOR. REF: SCHEDULES 08 6" DIAMETER CONCRETE FILLED STEEL PIPE BOLLARD PRIMED AND PAINTED. REF: SITE DETAILS 09 MAN DOOR. REF: SCHEDULES 10 PREFINISHED METAL GUTTER AND DOWNSPOUT. COLOR TO MATCH HOST WALL 11 EQUIPMENT SCREEN. REF: SITE DETAILS 12 EXISTING EXTERIOR WALL TO REMAIN. G.C. TO PROTECT DURING CONSTRUCTION 13 EXISTING MECHANICAL LOUVER TO REMAIN 14 EXISTING OVERHEAD DOOR TO REMAIN. PAINT AS SCHEDULED 15 EXISTING DOOR AND FRAME TO REMAIN. PAINT AS SCHEDULED 16 EXISTING GLAZING TO REMAIN 17 EXISTING PREFINISHED METAL GUTTER AND DOWNSPOUT TO REMAIN. COLOR TO MATCH HOST WALL 18 EXISTING LIGHT FIXTURE TO REMAIN 19 ROOF LINE BEYOND 20 DIRECTIONAL SIGNAGE FIXTURE. REF: ELECTRICAL 21 LIGHT FIXTURE. REF: ELECTRICAL 22 CHAINLINK FENCE AND GATE. REF: SITE DETAILS 23 ACM BY PATTISON SIGN GROUP

24 KIA ENTRY PORTAL BY PATTISON SIGN GROUP