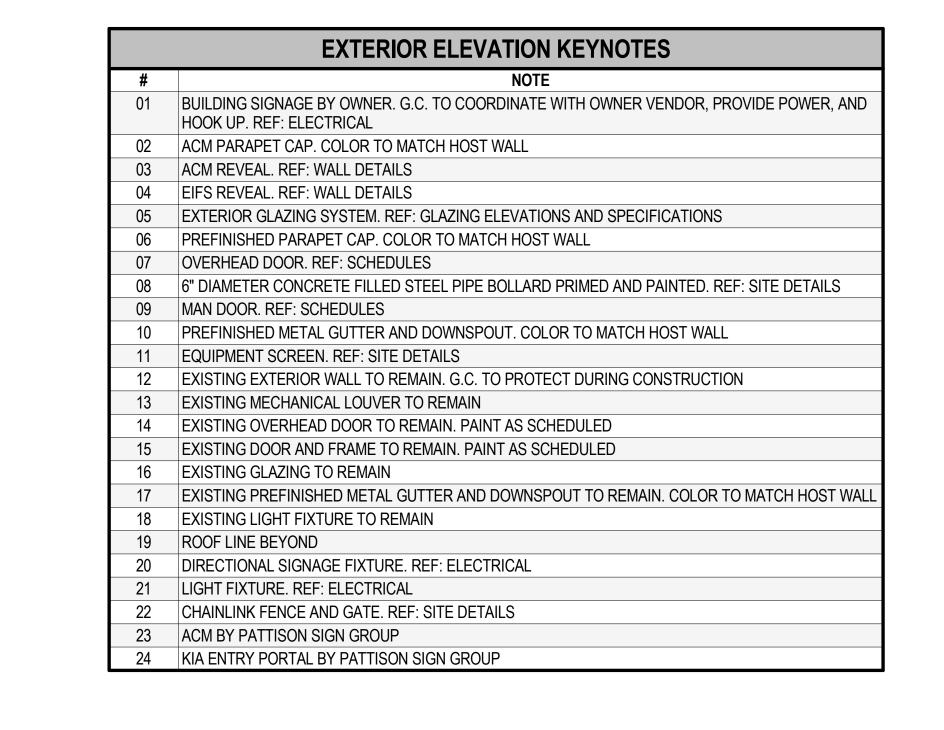

## **EXTERIOR ELEVATION KEYNOTES** 01 BUILDING SIGNAGE BY OWNER. G.C. TO COORDINATE WITH OWNER VENDOR, PROVIDE POWER, AND HOOK UP. REF: ELECTRICAL 02 ACM PARAPET CAP. COLOR TO MATCH HOST WALL 03 ACM REVEAL. REF: WALL DETAILS 04 EIFS REVEAL. REF: WALL DETAILS 05 EXTERIOR GLAZING SYSTEM. REF: GLAZING ELEVATIONS AND SPECIFICATIONS 06 PREFINISHED PARAPET CAP. COLOR TO MATCH HOST WALL 07 OVERHEAD DOOR. REF: SCHEDULES 08 6" DIAMETER CONCRETE FILLED STEEL PIPE BOLLARD PRIMED AND PAINTED. REF: SITE DETAILS 09 MAN DOOR. REF: SCHEDULES 10 PREFINISHED METAL GUTTER AND DOWNSPOUT. COLOR TO MATCH HOST WALL 11 EQUIPMENT SCREEN. REF: SITE DETAILS 12 EXISTING EXTERIOR WALL TO REMAIN. G.C. TO PROTECT DURING CONSTRUCTION 13 EXISTING MECHANICAL LOUVER TO REMAIN 14 EXISTING OVERHEAD DOOR TO REMAIN. PAINT AS SCHEDULED 15 EXISTING DOOR AND FRAME TO REMAIN. PAINT AS SCHEDULED 16 EXISTING GLAZING TO REMAIN 17 EXISTING PREFINISHED METAL GUTTER AND DOWNSPOUT TO REMAIN. COLOR TO MATCH HOST WALL 18 EXISTING LIGHT FIXTURE TO REMAIN 19 ROOF LINE BEYOND 20 DIRECTIONAL SIGNAGE FIXTURE. REF: ELECTRICAL 21 LIGHT FIXTURE. REF: ELECTRICAL 22 CHAINLINK FENCE AND GATE. REF: SITE DETAILS 23 ACM BY PATTISON SIGN GROUP