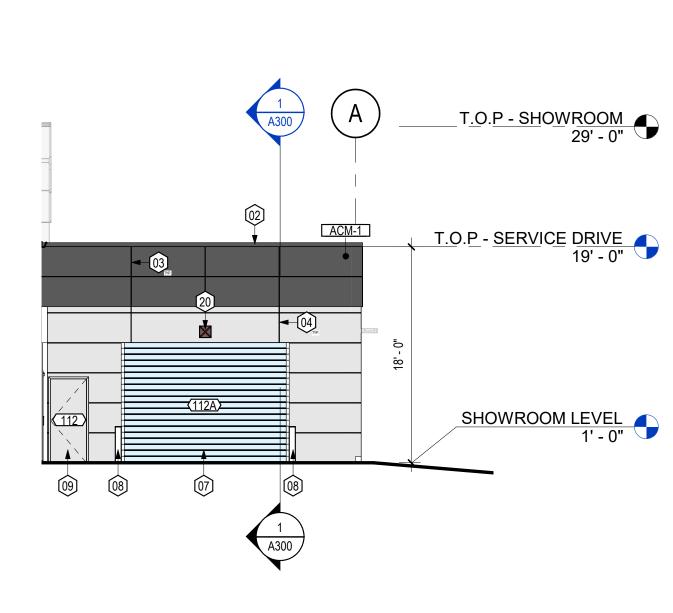

**NOTED SITE PLAN** 

**EXTERIOR BUILDING ELEVATION @ NVD - SOUTH** 

EXTERIOR BUILDING ELEVATION @ SERVICE DRIVE - SOUTH

A EXTERIOR BUILDING ELEVATION @ SERVICE SHOP - NORTH

3 EXTERIOR BUILDING ELEVATION @ SERVICE SHOP - NORTH 1/8" = 1'-0"

## **EXTERIOR ELEVATION KEYNOTES** 01 BUILDING SIGNAGE BY OWNER. G.C. TO COORDINATE WITH OWNER VENDOR, PROVIDE POWER, AND HOOK UP. REF: ELECTRICAL 02 ACM PARAPET CAP. COLOR TO MATCH HOST WALL 03 ACM REVEAL. REF: WALL DETAILS 04 EIFS REVEAL. REF: WALL DETAILS 05 EXTERIOR GLAZING SYSTEM. REF: GLAZING ELEVATIONS AND SPECIFICATIONS 06 PREFINISHED PARAPET CAP. COLOR TO MATCH HOST WALL 07 OVERHEAD DOOR. REF: SCHEDULES 08 6" DIAMETER CONCRETE FILLED STEEL PIPE BOLLARD PRIMED AND PAINTED. REF: SITE DETAILS 09 MAN DOOR. REF: SCHEDULES 10 PREFINISHED METAL GUTTER AND DOWNSPOUT. COLOR TO MATCH HOST WALL 11 EQUIPMENT SCREEN. REF: SITE DETAILS 12 EXISTING EXTERIOR WALL TO REMAIN. G.C. TO PROTECT DURING CONSTRUCTION 13 EXISTING MECHANICAL LOUVER TO REMAIN 14 EXISTING OVERHEAD DOOR TO REMAIN. PAINT AS SCHEDULED 15 EXISTING DOOR AND FRAME TO REMAIN. PAINT AS SCHEDULED 16 EXISTING GLAZING TO REMAIN 17 EXISTING PREFINISHED METAL GUTTER AND DOWNSPOUT TO REMAIN. COLOR TO MATCH HOST WALL 18 EXISTING LIGHT FIXTURE TO REMAIN 19 ROOF LINE BEYOND 20 DIRECTIONAL SIGNAGE FIXTURE. REF: ELECTRICAL 21 LIGHT FIXTURE. REF: ELECTRICAL 22 CHAINLINK FENCE AND GATE. REF: SITE DETAILS 23 ACM BY PATTISON SIGN GROUP