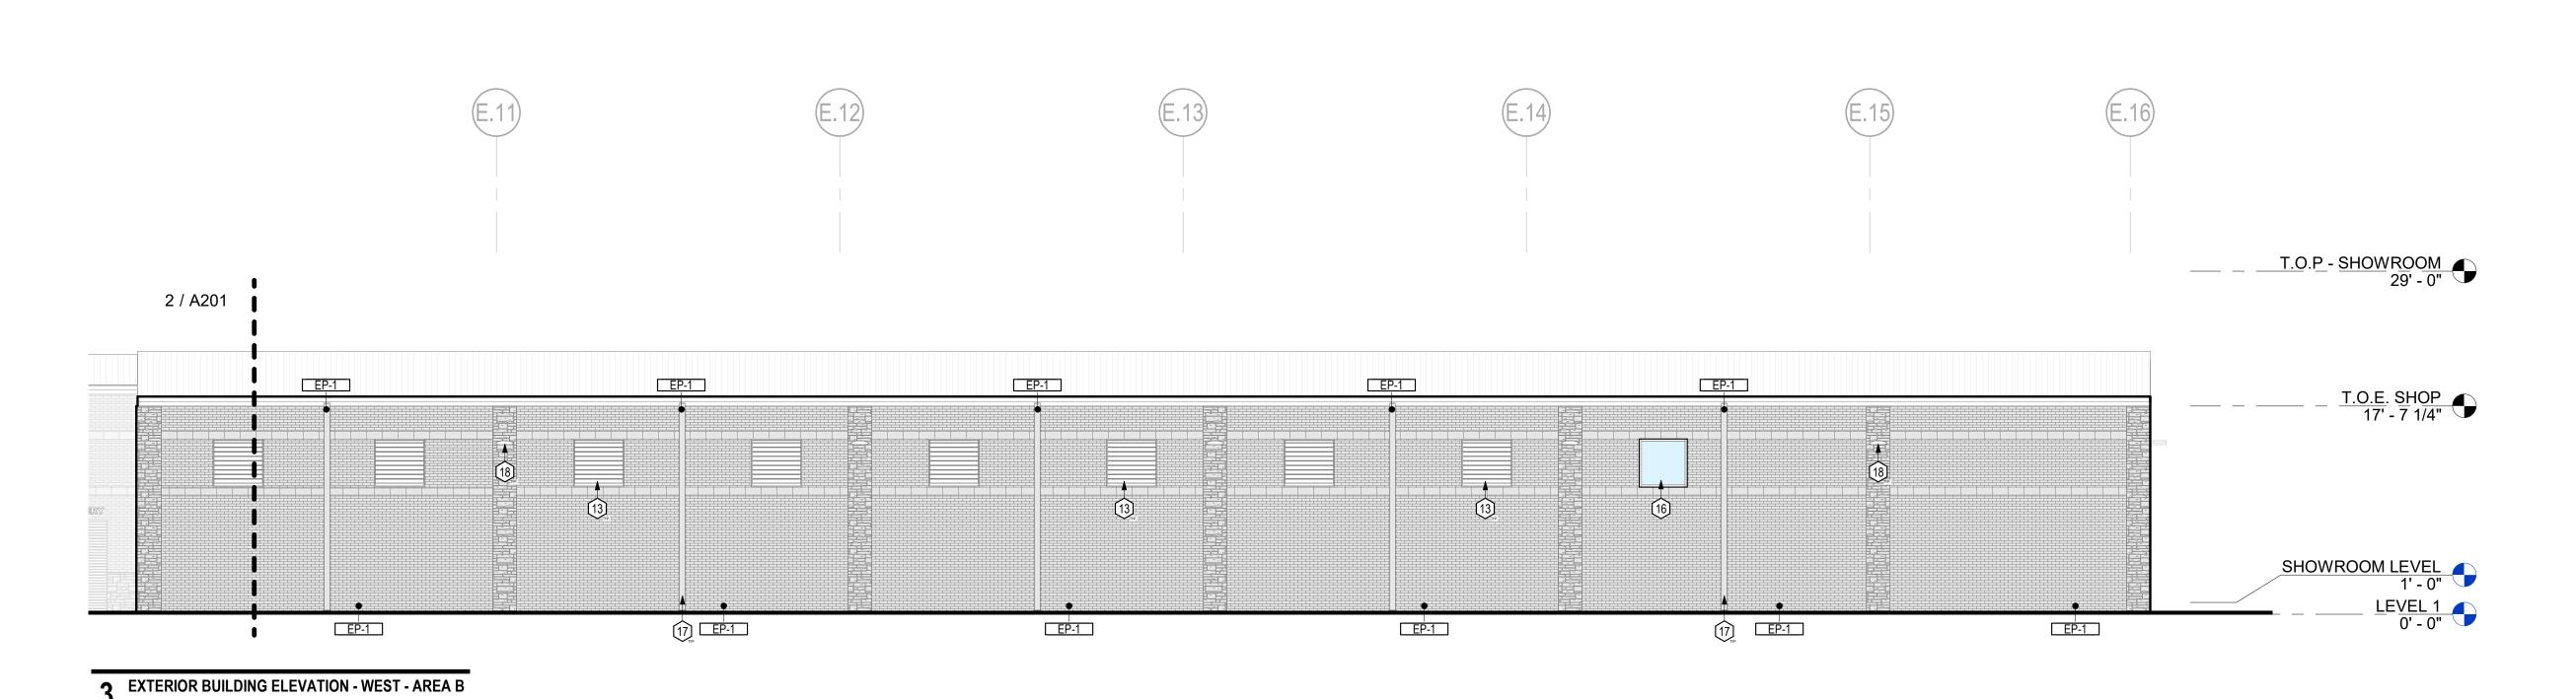

**EXTERIOR BUILDING ELEVATIONS** 

2 EXTERIOR BUILDING ELEVATION - WEST - AREA A 1/8" = 1'-0"

1 EXTERIOR BUILDING ELEVATION - WEST 3/32" = 1'-0"

A R C H I T E C T U R E

3838 N. SAM HOUSTON PARKWAY E., SUITE 185

## **EXTERIOR ELEVATION KEYNOTES** 01 BUILDING SIGNAGE BY OWNER. G.C. TO COORDINATE WITH OWNER VENDOR, PROVIDE POWER, AND HOOK UP. REF: ELECTRICAL 02 ACM PARAPET CAP. COLOR TO MATCH HOST WALL 03 ACM REVEAL. REF: WALL DETAILS 04 EIFS REVEAL. REF: WALL DETAILS 05 EXTERIOR GLAZING SYSTEM. REF: GLAZING ELEVATIONS AND SPECIFICATIONS 06 PREFINISHED PARAPET CAP. COLOR TO MATCH HOST WALL 07 OVERHEAD DOOR. REF: SCHEDULES 08 6" DIAMETER CONCRETE FILLED STEEL PIPE BOLLARD PRIMED AND PAINTED. REF: SITE DETAILS 09 MAN DOOR. REF: SCHEDULES 10 PREFINISHED METAL GUTTER AND DOWNSPOUT. COLOR TO MATCH HOST WALL 11 EQUIPMENT SCREEN. REF: SITE DETAILS 12 EXISTING EXTERIOR WALL TO REMAIN. G.C. TO PROTECT DURING CONSTRUCTION 13 EXISTING MECHANICAL LOUVER TO REMAIN 14 EXISTING OVERHEAD DOOR TO REMAIN. PAINT AS SCHEDULED 15 EXISTING DOOR AND FRAME TO REMAIN. PAINT AS SCHEDULED 16 EXISTING GLAZING TO REMAIN 17 EXISTING PREFINISHED METAL GUTTER AND DOWNSPOUT TO REMAIN. COLOR TO MATCH HOST WALL 18 EXISTING LIGHT FIXTURE TO REMAIN 19 ROOF LINE BEYOND 20 DIRECTIONAL SIGNAGE FIXTURE. REF: ELECTRICAL 21 LIGHT FIXTURE. REF: ELECTRICAL 22 CHAINLINK FENCE AND GATE. REF: SITE DETAILS 23 ACM BY PATTISON SIGN GROUP

24 KIA ENTRY PORTAL BY PATTISON SIGN GROUP