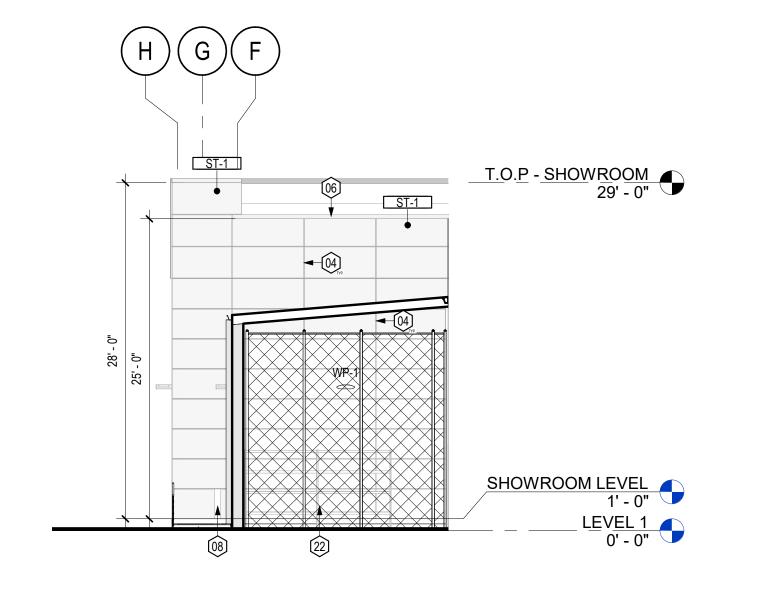

## **EXTERIOR ELEVATION KEYNOTES** 01 BUILDING SIGNAGE BY OWNER. G.C. TO COORDINATE WITH OWNER VENDOR, PROVIDE POWER, AND HOOK UP. REF: ELECTRICAL 02 ACM PARAPET CAP. COLOR TO MATCH HOST WALL 03 ACM REVEAL. REF: WALL DETAILS 04 EIFS REVEAL. REF: WALL DETAILS 05 EXTERIOR GLAZING SYSTEM. REF: GLAZING ELEVATIONS AND SPECIFICATIONS 06 PREFINISHED PARAPET CAP. COLOR TO MATCH HOST WALL 07 OVERHEAD DOOR. REF: SCHEDULES 08 6" DIAMETER CONCRETE FILLED STEEL PIPE BOLLARD PRIMED AND PAINTED. REF: SITE DETAILS 09 MAN DOOR. REF: SCHEDULES 10 PREFINISHED METAL GUTTER AND DOWNSPOUT. COLOR TO MATCH HOST WALL 11 EQUIPMENT SCREEN. REF: SITE DETAILS 12 EXISTING EXTERIOR WALL TO REMAIN. G.C. TO PROTECT DURING CONSTRUCTION 13 EXISTING MECHANICAL LOUVER TO REMAIN 14 EXISTING OVERHEAD DOOR TO REMAIN. PAINT AS SCHEDULED 15 EXISTING DOOR AND FRAME TO REMAIN. PAINT AS SCHEDULED 16 EXISTING GLAZING TO REMAIN 17 EXISTING PREFINISHED METAL GUTTER AND DOWNSPOUT TO REMAIN. COLOR TO MATCH HOST WALL 18 EXISTING LIGHT FIXTURE TO REMAIN 19 ROOF LINE BEYOND 20 DIRECTIONAL SIGNAGE FIXTURE. REF: ELECTRICAL 21 LIGHT FIXTURE. REF: ELECTRICAL 22 CHAINLINK FENCE AND GATE. REF: SITE DETAILS 23 ACM BY PATTISON SIGN GROUP