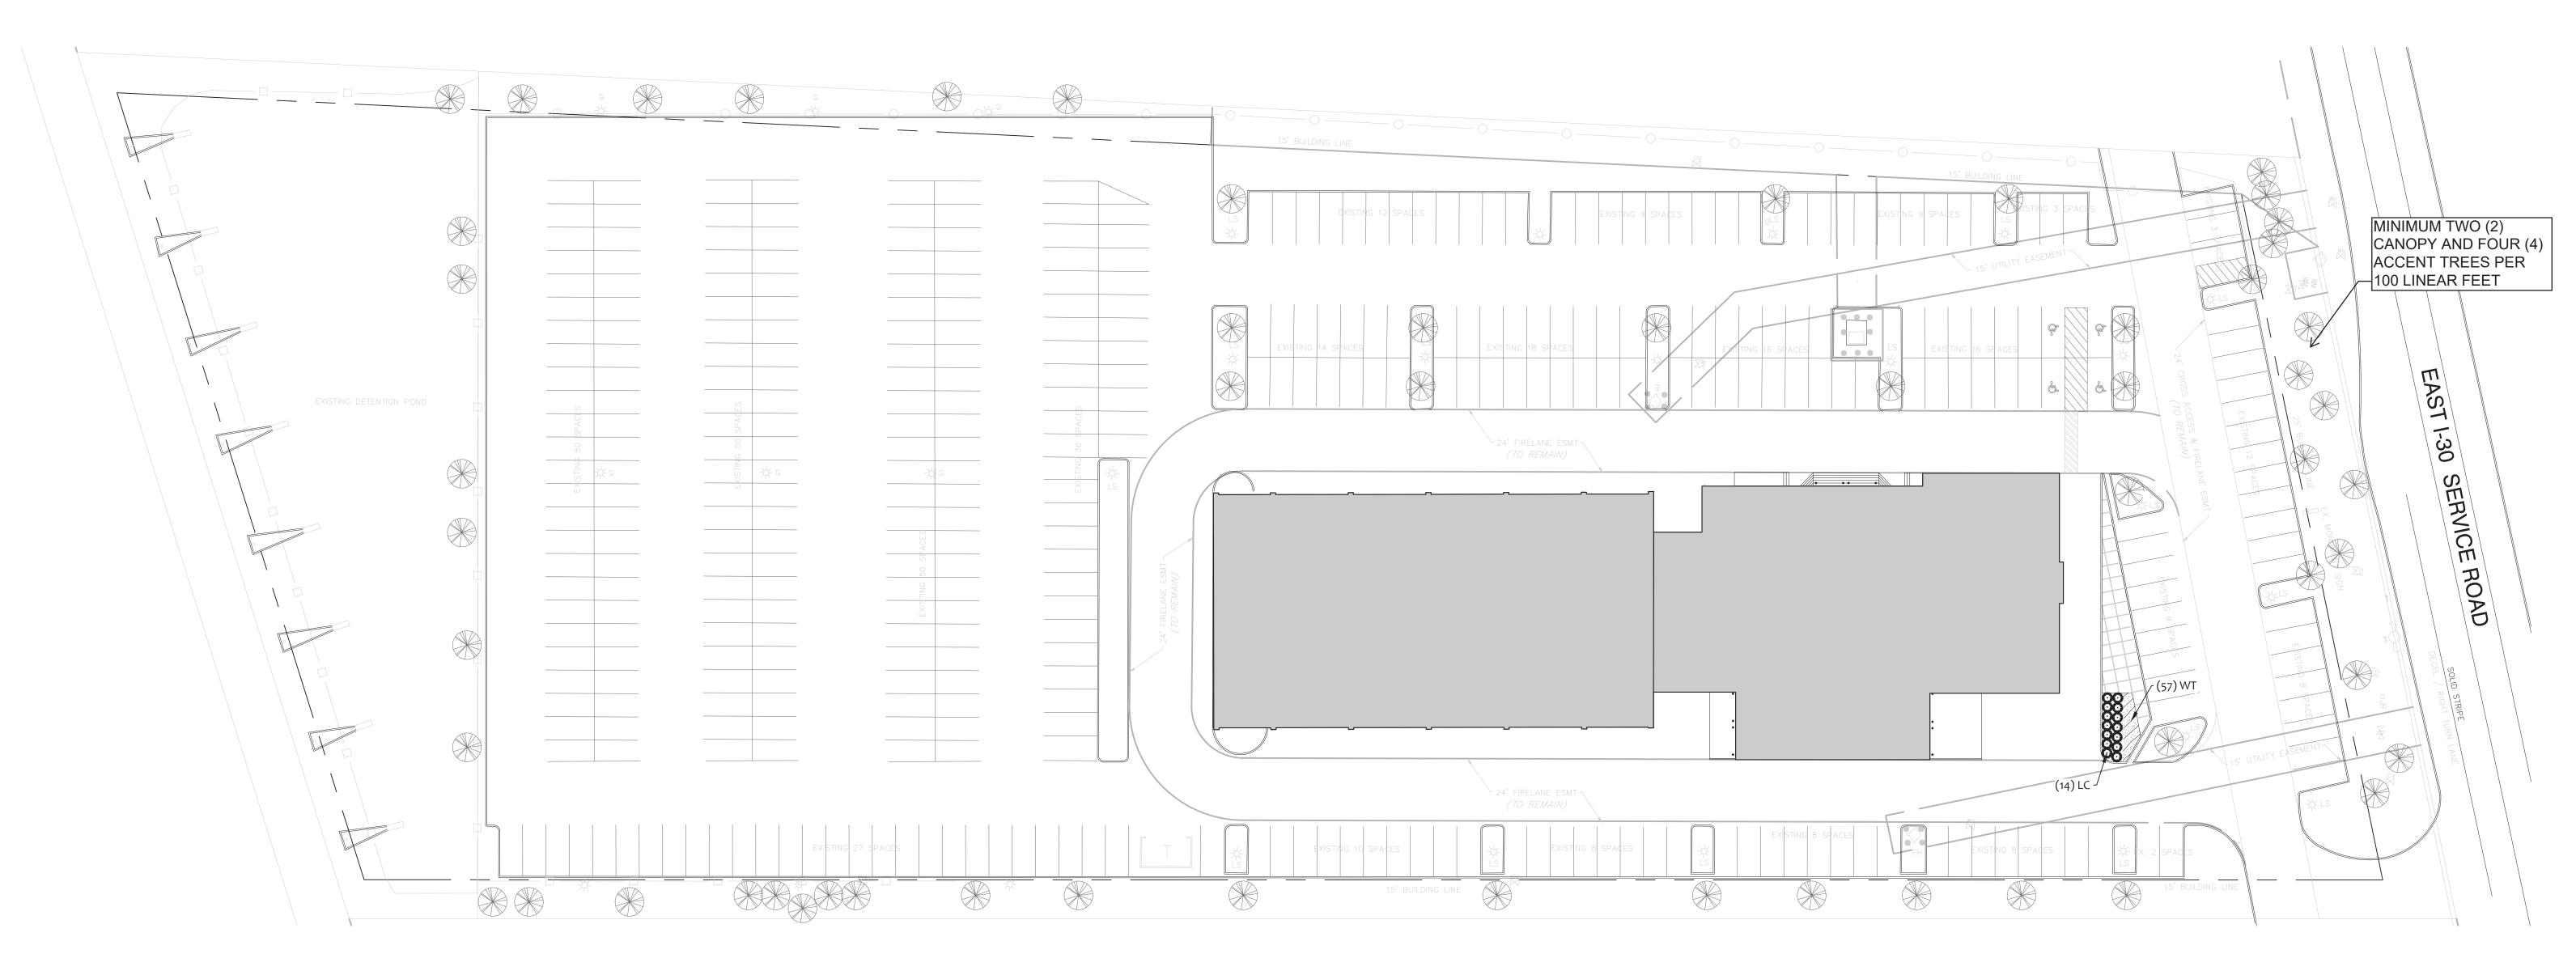

## PLANT SCHEDULE

SYMBOL CODE QTY COMMON/BOTANICAL NAME SIZE HT SP <u>SHRUBS</u> Texas Sage / Leucophyllum candidum 15 GAL 48" 48" Min. 48" at time of planting.

**GROUND COVERS** 

Creeping Oxeye / Wedelia trilobata 4"pot 6" 18"

Existing Tree to Remain

## PLANTING NOTES

- 1. ALL MATERIAL QUANTITIES ARE FOR THE CONVENIENCE OF THE CONTRACTOR ONLY. CONTRACTOR SHALL VERIFY ALL QUANTITIES.
- 2. CONTRACTOR SHALL HAVE ALL UTILITY LINES LOCATED BEFORE PERFORMING ANY EXCAVATION FOR LANDSCAPE AND/OR IRRIGATION INSTALLATION. CONTRACTOR SHALL TAKE NECESSARY STEPS TO PROTECT EXISTING UTILITIES.
- 3. PRIOR TO APPLYING SOD OR HYDROSEED, ALL STONES AND DEBRIS LARGER THAN 1 INCH IN ANY DIMENSION SHALL BE REMOVED AND SURFACE MUST BE TOP DRESSED WITH 2" OF TOPSOIL AND FINE GRADED SMOOTH.
- 4. CONTRACTOR SHALL BE RESPONSIBLE FOR ESTABLISHING A FULL AND HEALTHY STAND OF GRASS AT THE TIME OF POSSESSION BY THE OWNER.
- 5. ALL AREAS DISTURBED BY CONSTRUCTION (INCLUDING AREAS OUTSIDE PROPERTY LINES) SHALL BE PLANTED AND WATERED A
- MINIMUM OF 10 WEEKS OR UNTIL GRASS IS FULLY ESTABLISHED. 6. LANDSCAPE BED EDGING SHALL BE PROVIDED WHERE INDICATED

ON PLANS AND BETWEEN PLANTING/STONE BEDS AND LAWN

- AREAS/SIDEWALKS. SEE SHEET L3.1 FOR DETAILS. 7. OPEN AREAS WITHIN LANDSCAPE BEDS SHALL BE MULCHED AS
- SHOWN IN DETAILS ON SHEET L3.1 AND AS SPECIFIED. 8. CONTRACTOR IS RESPONSIBLE FOR OBTAINING PHOTOGRAPHS OF ACTUAL LANDSCAPE MATERIALS AND SUBMITTING THEM TO THE LANDSCAPE ARCHITECT OF RECORD FOR APPROVAL PRIOR TO INSTALLATION.
- 9. PLANT MATERIAL SELECTED SHALL FOLLOW THE GUIDELINES OF THE AMERICAN STANDARD FOR NURSERY STOCK BY THE AMERICAN ASSOCIATION OF NURSERYMEN AND MEET OR EXCEED ALL SIZE REQUIREMENTS LISTED ON PLANT SCHEDULE.
- 10. ALL PLANTINGS SHALL BE MAINTAINED IN A HEALTHY STATE BY LANDSCAPE CONTRACTOR AND SHALL BE WARRANTED (FOR REPLACEMENT) FOR ONE (1) CALENDAR YEAR AFTER ACCEPTANCE OF THE LANDŚCAPE INSTALLATION.