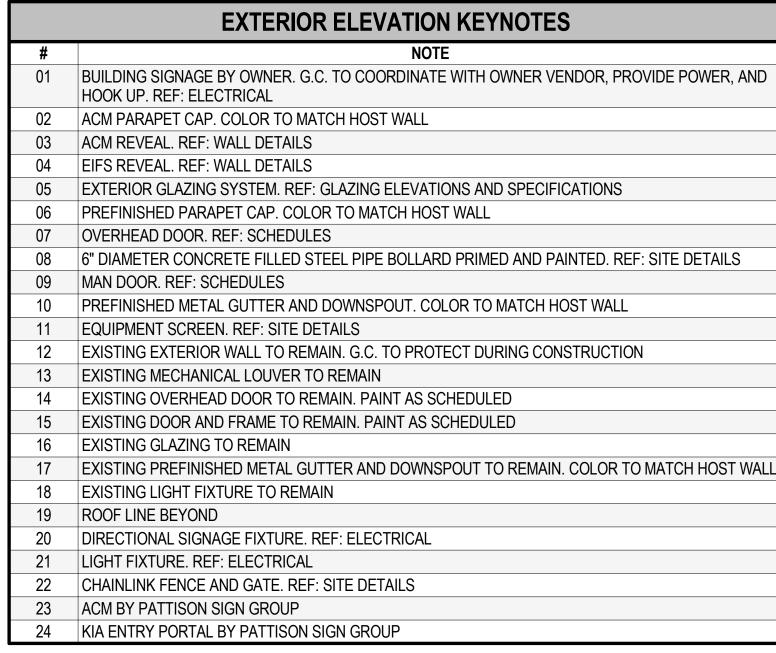

## **EXTERIOR ELEVATION KEYNOTES** 01 BUILDING SIGNAGE BY OWNER. G.C. TO COORDINATE WITH OWNER VENDOR, PROVIDE POWER, AND HOOK UP. REF: ELECTRICAL 02 ACM PARAPET CAP. COLOR TO MATCH HOST WALL 03 ACM REVEAL. REF: WALL DETAILS 04 EIFS REVEAL. REF: WALL DETAILS 05 EXTERIOR GLAZING SYSTEM. REF: GLAZING ELEVATIONS AND SPECIFICATIONS 06 PREFINISHED PARAPET CAP. COLOR TO MATCH HOST WALL 07 OVERHEAD DOOR. REF: SCHEDULES 08 6" DIAMETER CONCRETE FILLED STEEL PIPE BOLLARD PRIMED AND PAINTED. REF: SITE DETAILS 09 MAN DOOR. REF: SCHEDULES 10 PREFINISHED METAL GUTTER AND DOWNSPOUT. COLOR TO MATCH HOST WALL 11 EQUIPMENT SCREEN. REF: SITE DETAILS 12 EXISTING EXTERIOR WALL TO REMAIN. G.C. TO PROTECT DURING CONSTRUCTION 13 EXISTING MECHANICAL LOUVER TO REMAIN 14 EXISTING OVERHEAD DOOR TO REMAIN. PAINT AS SCHEDULED 15 EXISTING DOOR AND FRAME TO REMAIN. PAINT AS SCHEDULED 16 EXISTING GLAZING TO REMAIN 17 EXISTING PREFINISHED METAL GUTTER AND DOWNSPOUT TO REMAIN. COLOR TO MATCH HOST WALL 18 EXISTING LIGHT FIXTURE TO REMAIN 19 ROOF LINE BEYOND 20 DIRECTIONAL SIGNAGE FIXTURE. REF: ELECTRICAL 21 LIGHT FIXTURE. REF: ELECTRICAL 22 CHAINLINK FENCE AND GATE. REF: SITE DETAILS 23 ACM BY PATTISON SIGN GROUP

24 KIA ENTRY PORTAL BY PATTISON SIGN GROUP