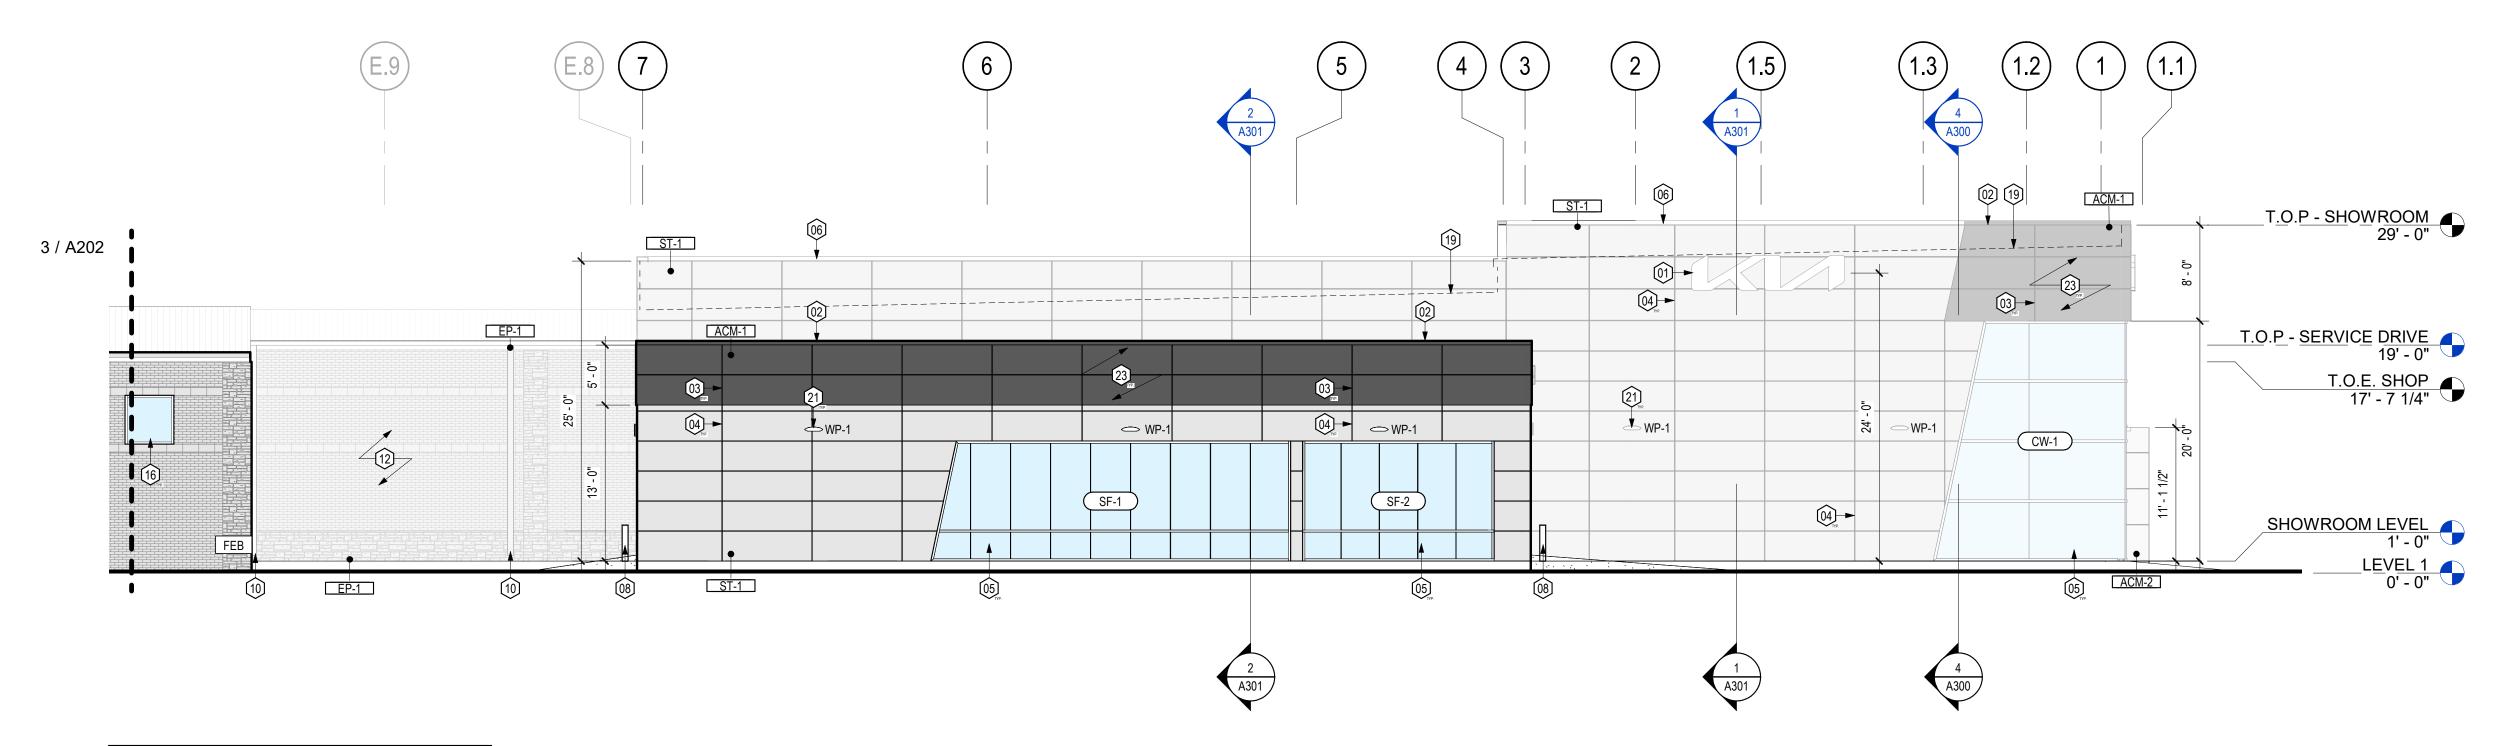

**NOTED SITE PLAN** 

**EXTERIOR BUILDING ELEVATION @ NVD - SOUTH** 

EXTERIOR BUILDING ELEVATION @ SERVICE DRIVE - SOUTH

A EXTERIOR BUILDING ELEVATION @ SERVICE SHOP - NORTH

3 EXTERIOR BUILDING ELEVATION @ SERVICE SHOP - NORTH 1/8" = 1'-0"

## **EXTERIOR ELEVATION KEYNOTES** 01 BUILDING SIGNAGE BY OWNER. G.C. TO COORDINATE WITH OWNER VENDOR, PROVIDE POWER, AND HOOK UP. REF: ELECTRICAL 02 ACM PARAPET CAP. COLOR TO MATCH HOST WALL 03 ACM REVEAL. REF: WALL DETAILS 04 EIFS REVEAL. REF: WALL DETAILS 05 EXTERIOR GLAZING SYSTEM. REF: GLAZING ELEVATIONS AND SPECIFICATIONS 06 PREFINISHED PARAPET CAP. COLOR TO MATCH HOST WALL 07 OVERHEAD DOOR. REF: SCHEDULES 08 6" DIAMETER CONCRETE FILLED STEEL PIPE BOLLARD PRIMED AND PAINTED. REF: SITE DETAILS 09 MAN DOOR. REF: SCHEDULES 10 PREFINISHED METAL GUTTER AND DOWNSPOUT. COLOR TO MATCH HOST WALL 11 EQUIPMENT SCREEN. REF: SITE DETAILS 12 EXISTING EXTERIOR WALL TO REMAIN. G.C. TO PROTECT DURING CONSTRUCTION 13 EXISTING MECHANICAL LOUVER TO REMAIN 14 EXISTING OVERHEAD DOOR TO REMAIN. PAINT AS SCHEDULED 15 EXISTING DOOR AND FRAME TO REMAIN. PAINT AS SCHEDULED 16 EXISTING GLAZING TO REMAIN 17 EXISTING PREFINISHED METAL GUTTER AND DOWNSPOUT TO REMAIN. COLOR TO MATCH HOST WALL 18 EXISTING LIGHT FIXTURE TO REMAIN 19 ROOF LINE BEYOND 20 DIRECTIONAL SIGNAGE FIXTURE. REF: ELECTRICAL 21 LIGHT FIXTURE. REF: ELECTRICAL 22 CHAINLINK FENCE AND GATE. REF: SITE DETAILS 23 ACM BY PATTISON SIGN GROUP

#### **2** EXTERIOR BUILDING ELEVATION - EAST - AREA B 1/8" = 1'-0"

2 EXTERIOR BUILDING ELEVATION - EAST - AREA A 1/8" = 1'-0"

EXTERIOR BUILDING ELEVATION - EAST 3/32" = 1'-0"

PROJECT NUMBER:

**ISSUE DATE:** 