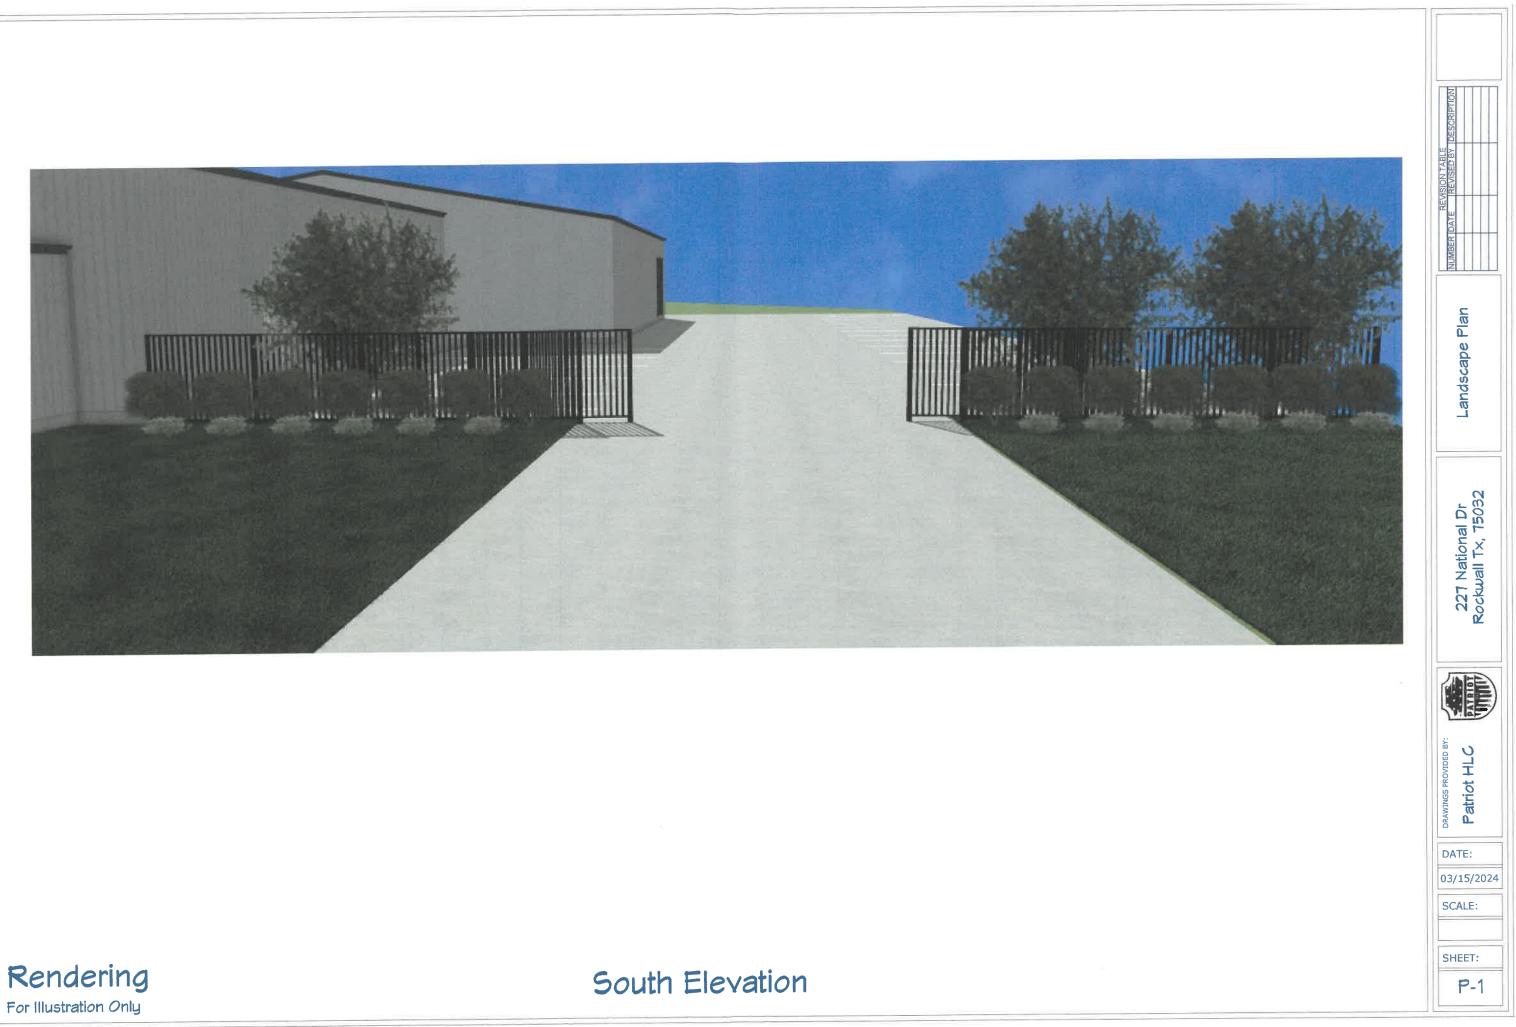

 $\cap$ 

C

 $\bigcirc$ 

C

(

C

1. Black Tejas Gravel to be placed in all planting zones 2. Drip irrigation will be used for all planting zones. 3. all planting zones will have metal edge banding.

Plant Zone 1

## General Notes:

| Desc    |
|---------|
| Live Oa |
| Wax My  |
|         |

Pink Muhly

1. Black Tejas Gravel to be placed in all planting zones 2. Drip irrigation will be used for all planting zones.

3. all planting zones will have metal edge banding.

1. Black Tejas Gravel to be placed in all planting zones 2. Drip irrigation will be used for all planting zones. 3. all planting zones will have metal edge banding.

1. Black Tejas Gravel to be placed in all planting zones 2. Drip irrigation will be used for all planting zones. 3. all planting zones will have metal edge banding.