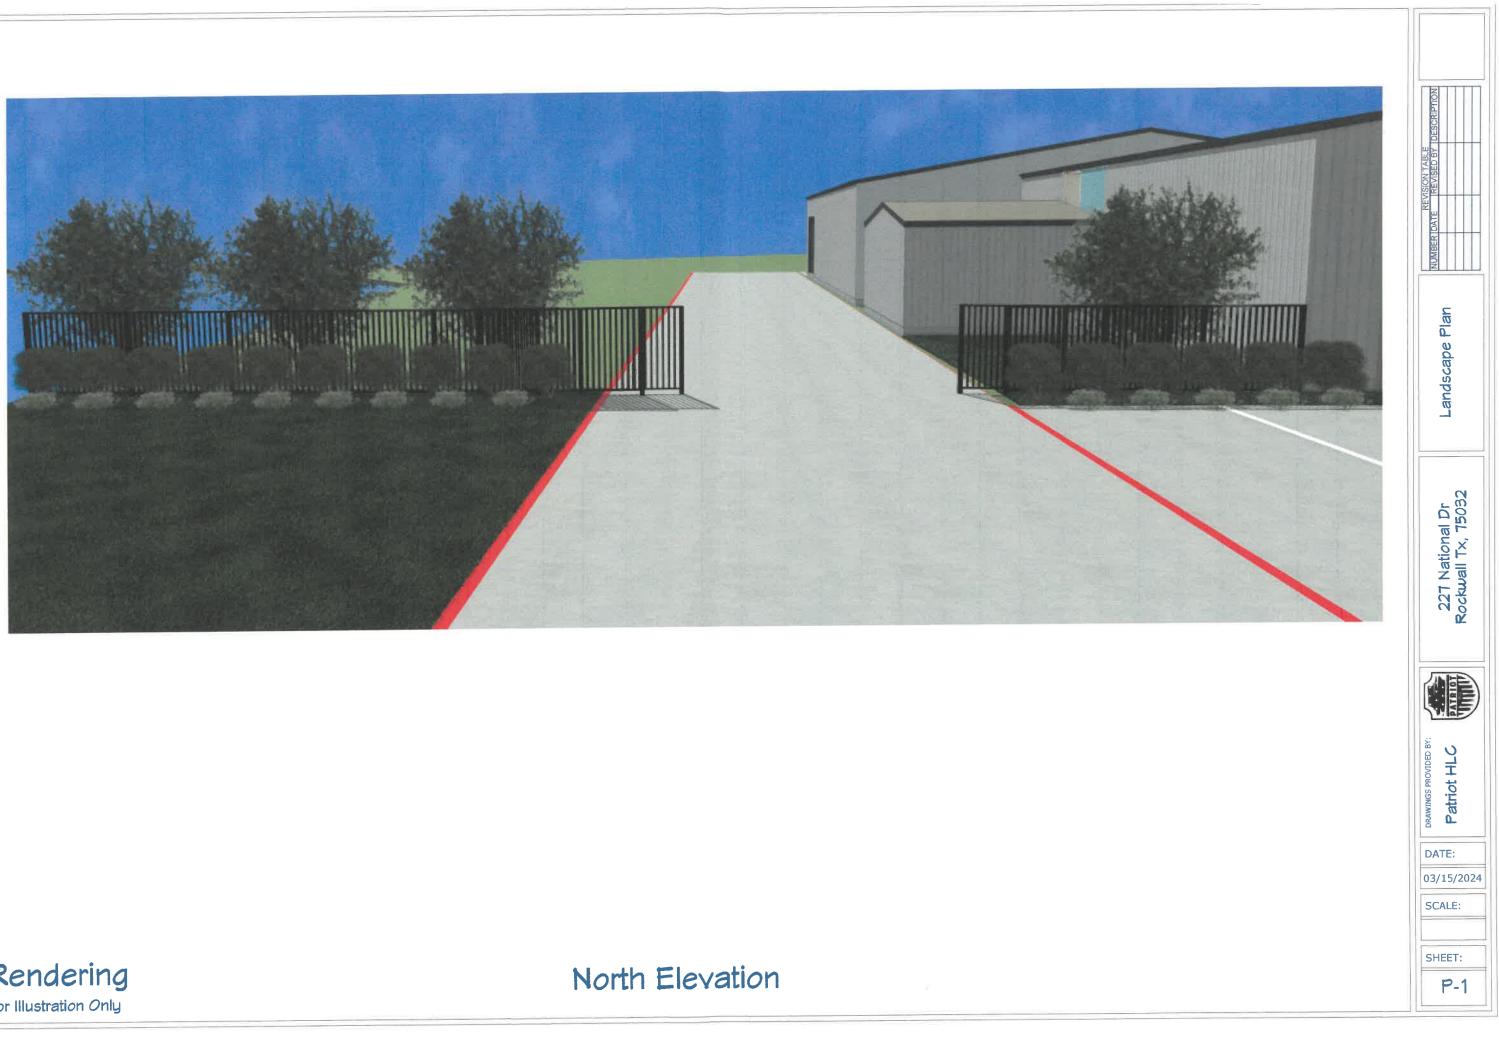

 $\cap$ 

C

 $\bigcirc$ 

C

(

C

1. Black Tejas Gravel to be placed in all planting zones 2. Drip irrigation will be used for all planting zones. 3. all planting zones will have metal edge banding.

Plant Zone 1

## General Notes:

| Desc    |
|---------|
| Live Oa |
| Wax My  |
|         |

Pink Muhly

1. Black Tejas Gravel to be placed in all planting zones 2. Drip irrigation will be used for all planting zones.

3. all planting zones will have metal edge banding.

1. Black Tejas Gravel to be placed in all planting zones 2. Drip irrigation will be used for all planting zones. 3. all planting zones will have metal edge banding.

1. Black Tejas Gravel to be placed in all planting zones 2. Drip irrigation will be used for all planting zones. 3. all planting zones will have metal edge banding.