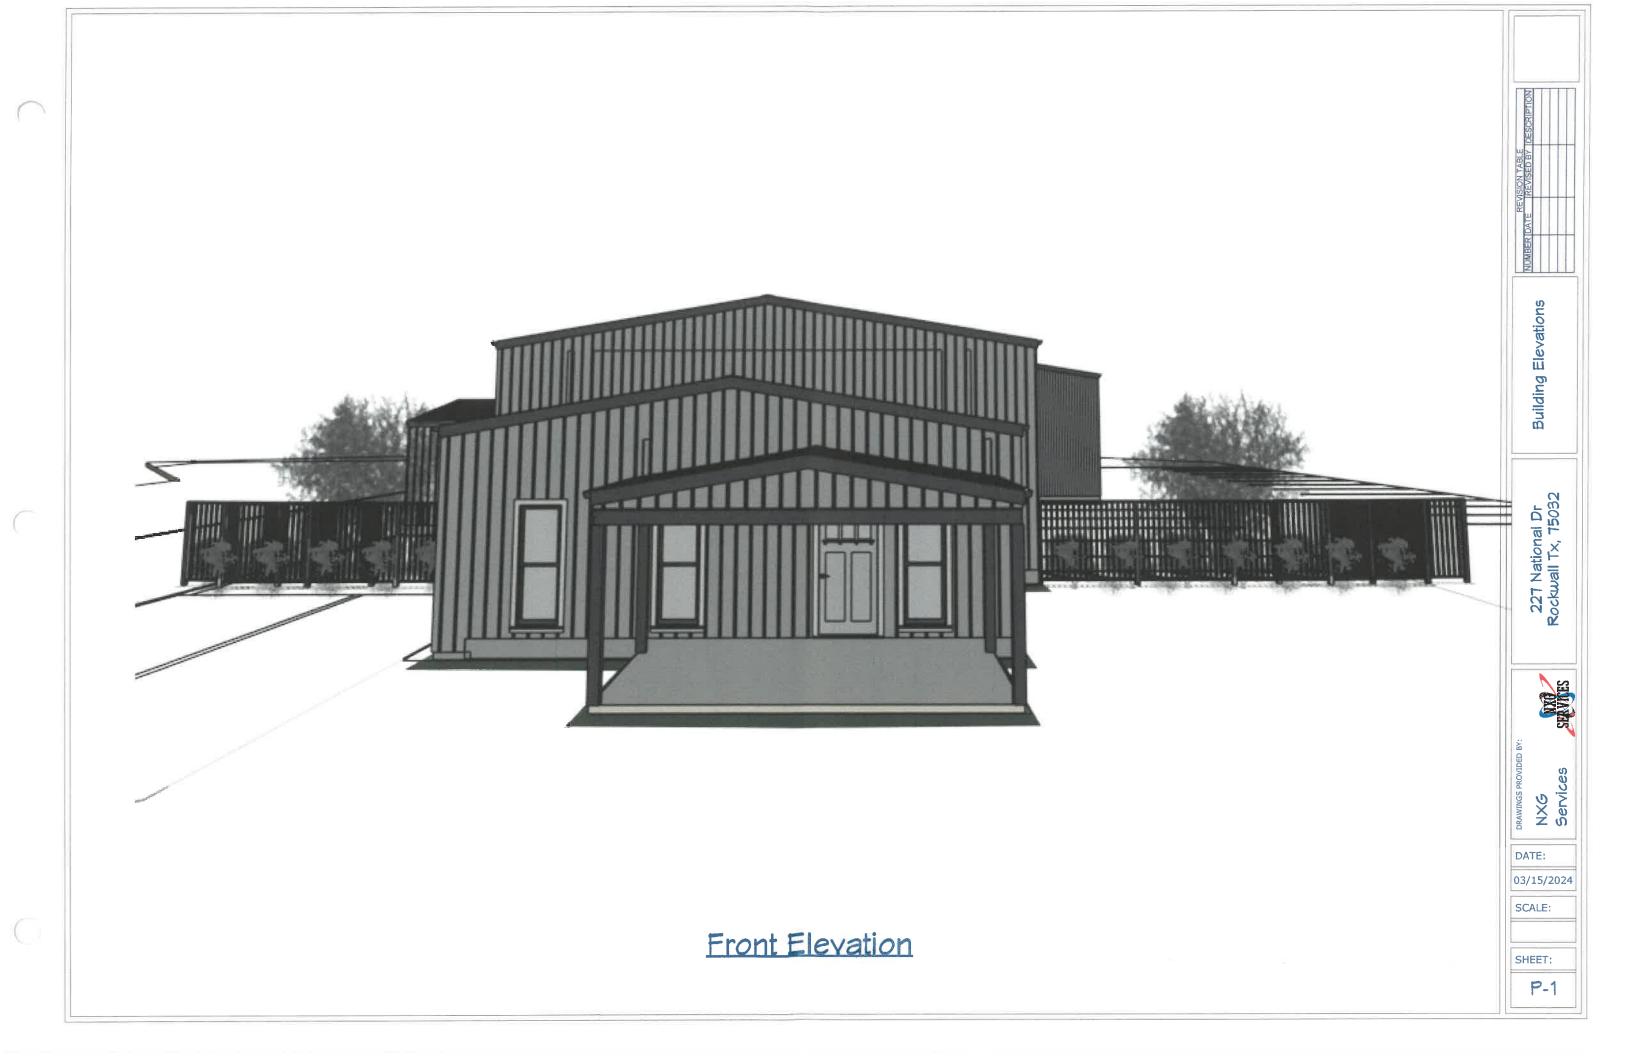

|                                     |

DEVELOPMENT APPLICATION • CITY OF HOCKWALL 385 SOUTH GOLIAD STREET • ROCKWALL, TX 75087 • [P] (972) 771-7745

C





City of Rockwall Planning & Zoning Department 385 S. Goliad Street Rockwall, Texas 75087 (P): (972) 771-7745 (W): www.rockwall.com

The City of Rockwall GIS maps are continually under development and therefore subject to change without notice. While we endeavor to provide timely and accurate information, we make no guarantees. The City of Rockwall makes no warranty, express or implied, including warranties of merchantability and fitness for a particular purpose. Use of the information is the sole responsibility of the user.















 $\cap$ 

C

 $\bigcirc$ 





C

(

C



1. Black Tejas Gravel to be placed in all planting zones 2. Drip irrigation will be used for all planting zones. 3. all planting zones will have metal edge banding.

Plant Zone 1

 $\square$ 

# Landscape Legend

| cription        | Placement Location        |
|-----------------|---------------------------|
| 9ak 4" at 4'    | Rear of landscape screen  |
| yrtle 7 Gal.    | Mid of landscape screen   |
| ly Grass 3 Gal. | Front of landscape screer |



## General Notes:



| Desc    |
|---------|
| Live Oa |
| Wax My  |
|         |

Pink Muhly

1. Black Tejas Gravel to be placed in all planting zones 2. Drip irrigation will be used for all planting zones.

3. all planting zones will have metal edge banding.

Plant Zone 2

(

C

## Landsc