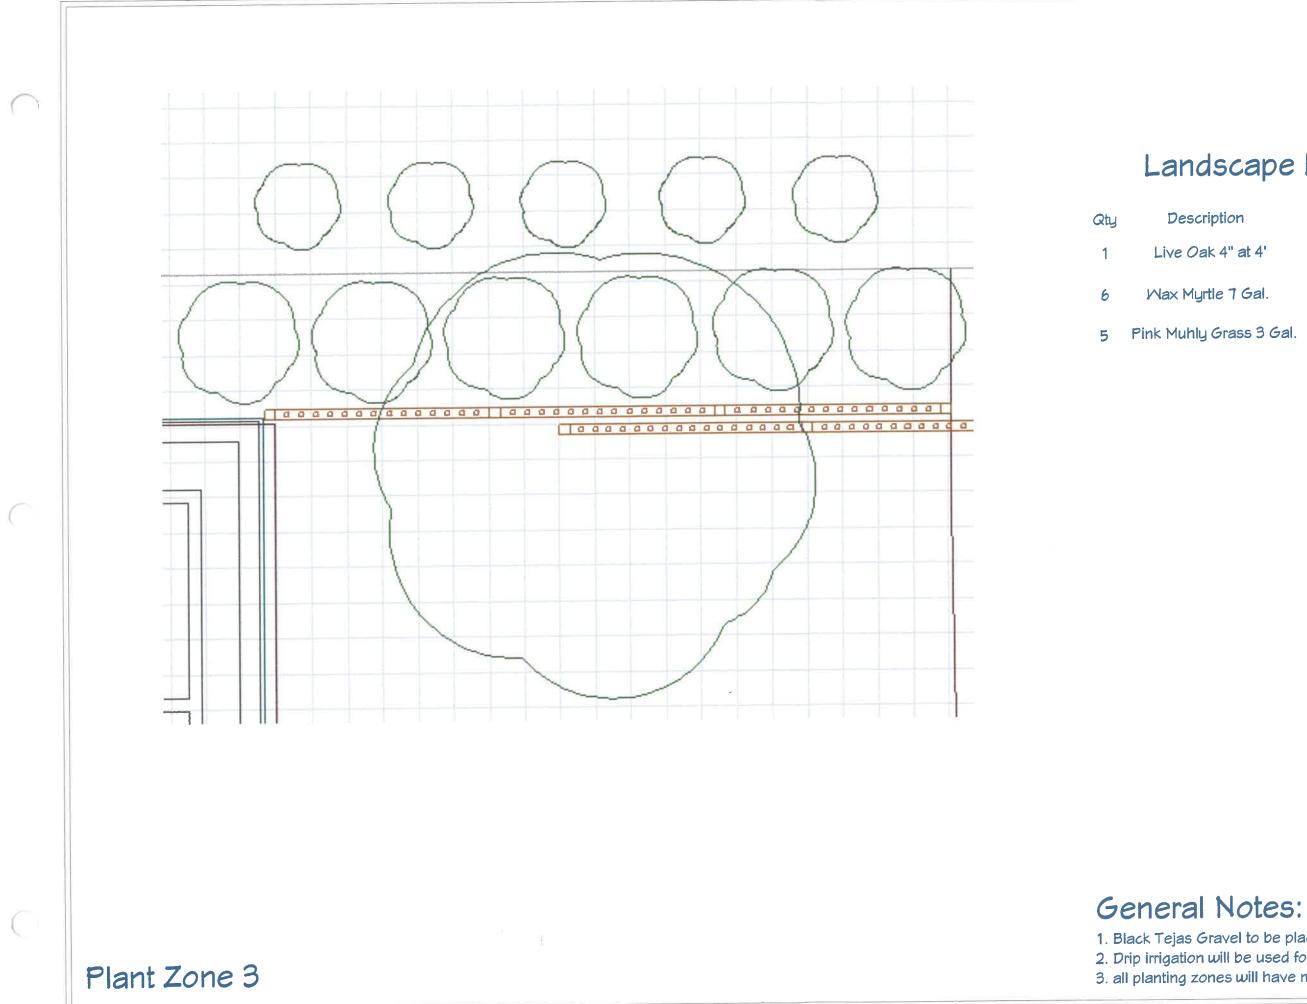

# Landscape Legend

| cription        | Placement Location        |
|-----------------|---------------------------|
| 9ak 4" at 4'    | Rear of landscape screen  |
| yrtle 7 Gal.    | Mid of landscape screen   |
| ly Grass 3 Gal. | Front of landscape screer |

## General Notes:

| Desc    |
|---------|
| Live Oa |
| Wax My  |
|         |

Pink Muhly

1. Black Tejas Gravel to be placed in all planting zones 2. Drip irrigation will be used for all planting zones.

3. all planting zones will have metal edge banding.

Plant Zone 4

6

C

C