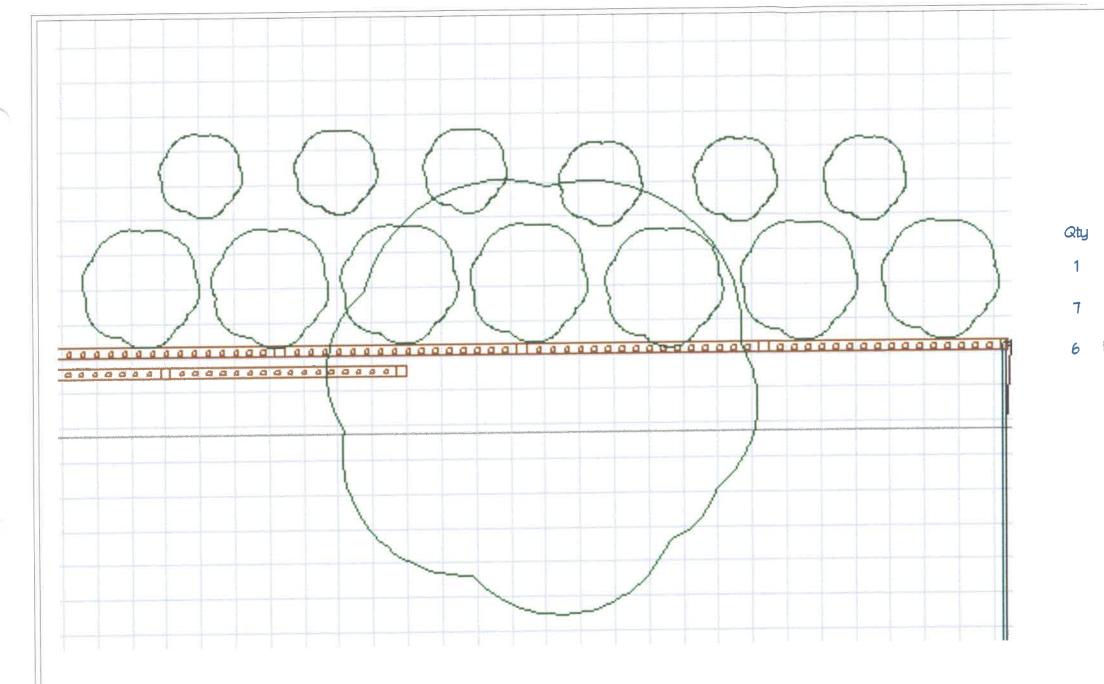

# Landscape Legend

| cription        | Placement Location        |
|-----------------|---------------------------|
| 9ak 4" at 4'    | Rear of landscape screen  |
| yrtle 7 Gal.    | Mid of landscape screen   |
| ly Grass 3 Gal. | Front of landscape screer |

## General Notes:

| Desc    |
|---------|
| Live Oa |
| Wax My  |
|         |

Pink Muhly

1. Black Tejas Gravel to be placed in all planting zones 2. Drip irrigation will be used for all planting zones.

3. all planting zones will have metal edge banding.

Plant Zone 2

(

C