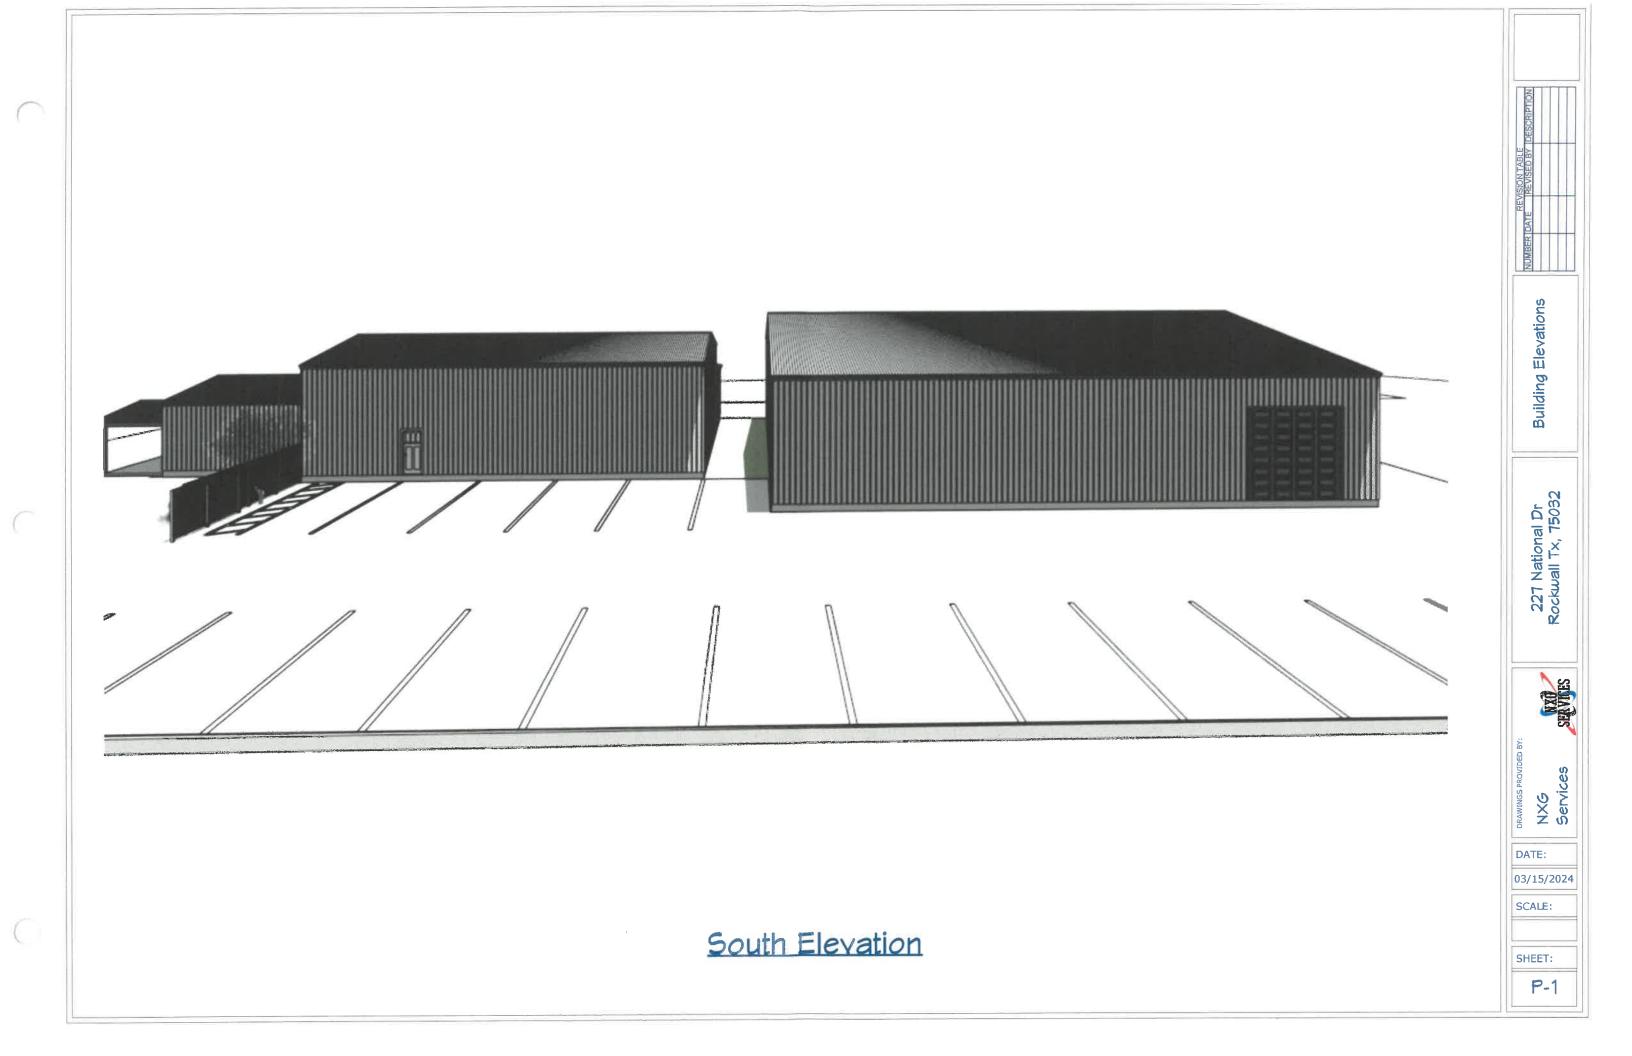

|                                     |

DEVELOPMENT APPLICATION • CITY OF HOCKWALL 385 SOUTH GOLIAD STREET • ROCKWALL, TX 75087 • [P] (972) 771-7745

C





City of Rockwall Planning & Zoning Department 385 S. Goliad Street Rockwall, Texas 75087 (P): (972) 771-7745 (W): www.rockwall.com

The City of Rockwall GIS maps are continually under development and therefore subject to change without notice. While we endeavor to provide timely and accurate information, we make no guarantees. The City of Rockwall makes no warranty, express or implied, including warranties of merchantability and fitness for a particular purpose. Use of the information is the sole responsibility of the user.















 $\cap$ 

C

 $\bigcirc$ 





C

(

C



1. Black Tejas Gravel to be placed in all planting zones 2. Drip irrigation will be used for all planting zones. 3. all planting zones will have metal edge banding.

Plant Zone 1

 $\square$ 

# Landscape Legend

| cription        | Placement Location        |
|-----------------|---------------------------|
| 9ak 4" at 4'    | Rear of landscape screen  |
| yrtle 7 Gal.    | Mid of landscape screen   |
| ly Grass 3 Gal. | Front of landscape screer |



## General Notes:



| Desc    |
|---------|
| Live Oa |
| Wax My  |
|         |

Pink Muhly

1. Black Tejas Gravel to be placed in all planting zones 2. Drip irrigation will be used for all planting zones.

3. all planting zones will have metal edge banding.

Plant Zone 2

(

C

## Landscap