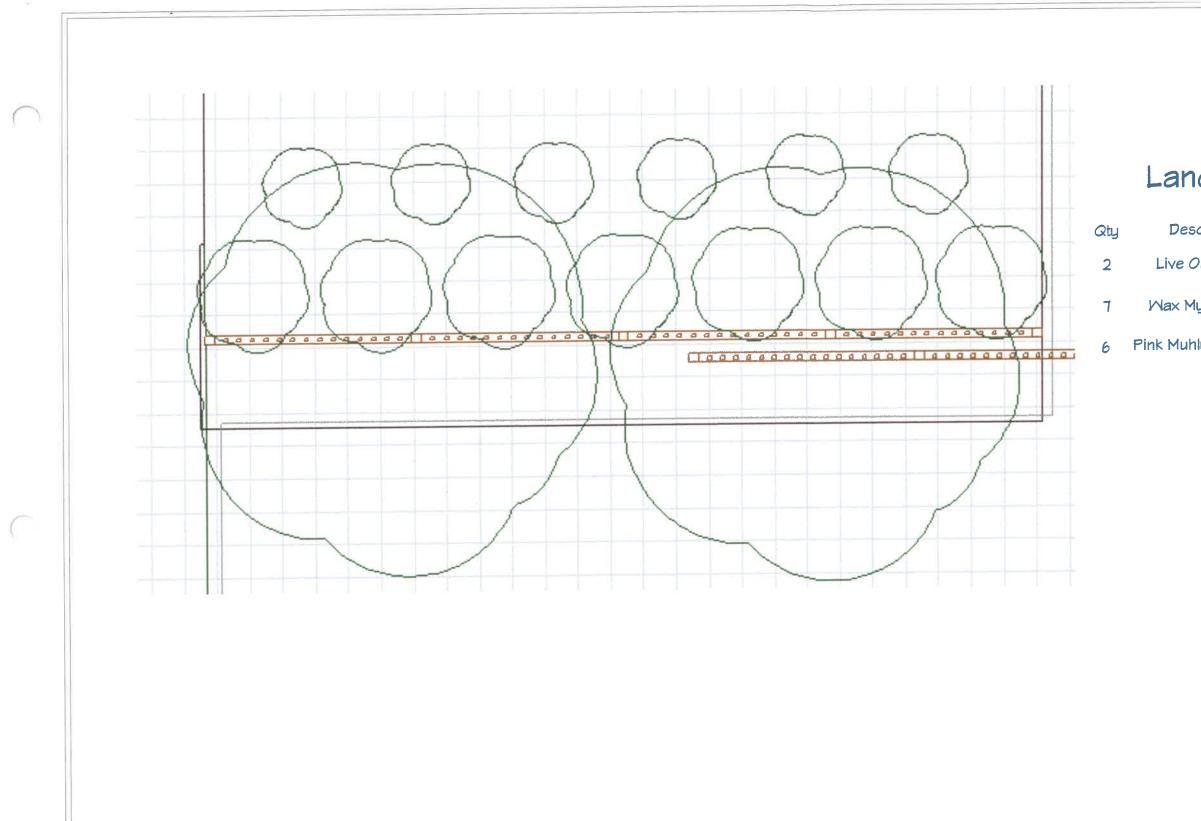

# Landscape Legend

| cription        | Placement Location        |
|-----------------|---------------------------|
| 9ak 4" at 4'    | Rear of landscape screen  |
| yrtle 7 Gal.    | Mid of landscape screen   |
| ly Grass 3 Gal. | Front of landscape screer |

## General Notes:

| Desc    |
|---------|
| Live Oa |
| Wax My  |
|         |

Pink Muhly

1. Black Tejas Gravel to be placed in all planting zones 2. Drip irrigation will be used for all planting zones.

3. all planting zones will have metal edge banding.

1. Black Tejas Gravel to be placed in all planting zones 2. Drip irrigation will be used for all planting zones. 3. all planting zones will have metal edge banding.

1. Black Tejas Gravel to be placed in all planting zones 2. Drip irrigation will be used for all planting zones. 3. all planting zones will have metal edge banding.