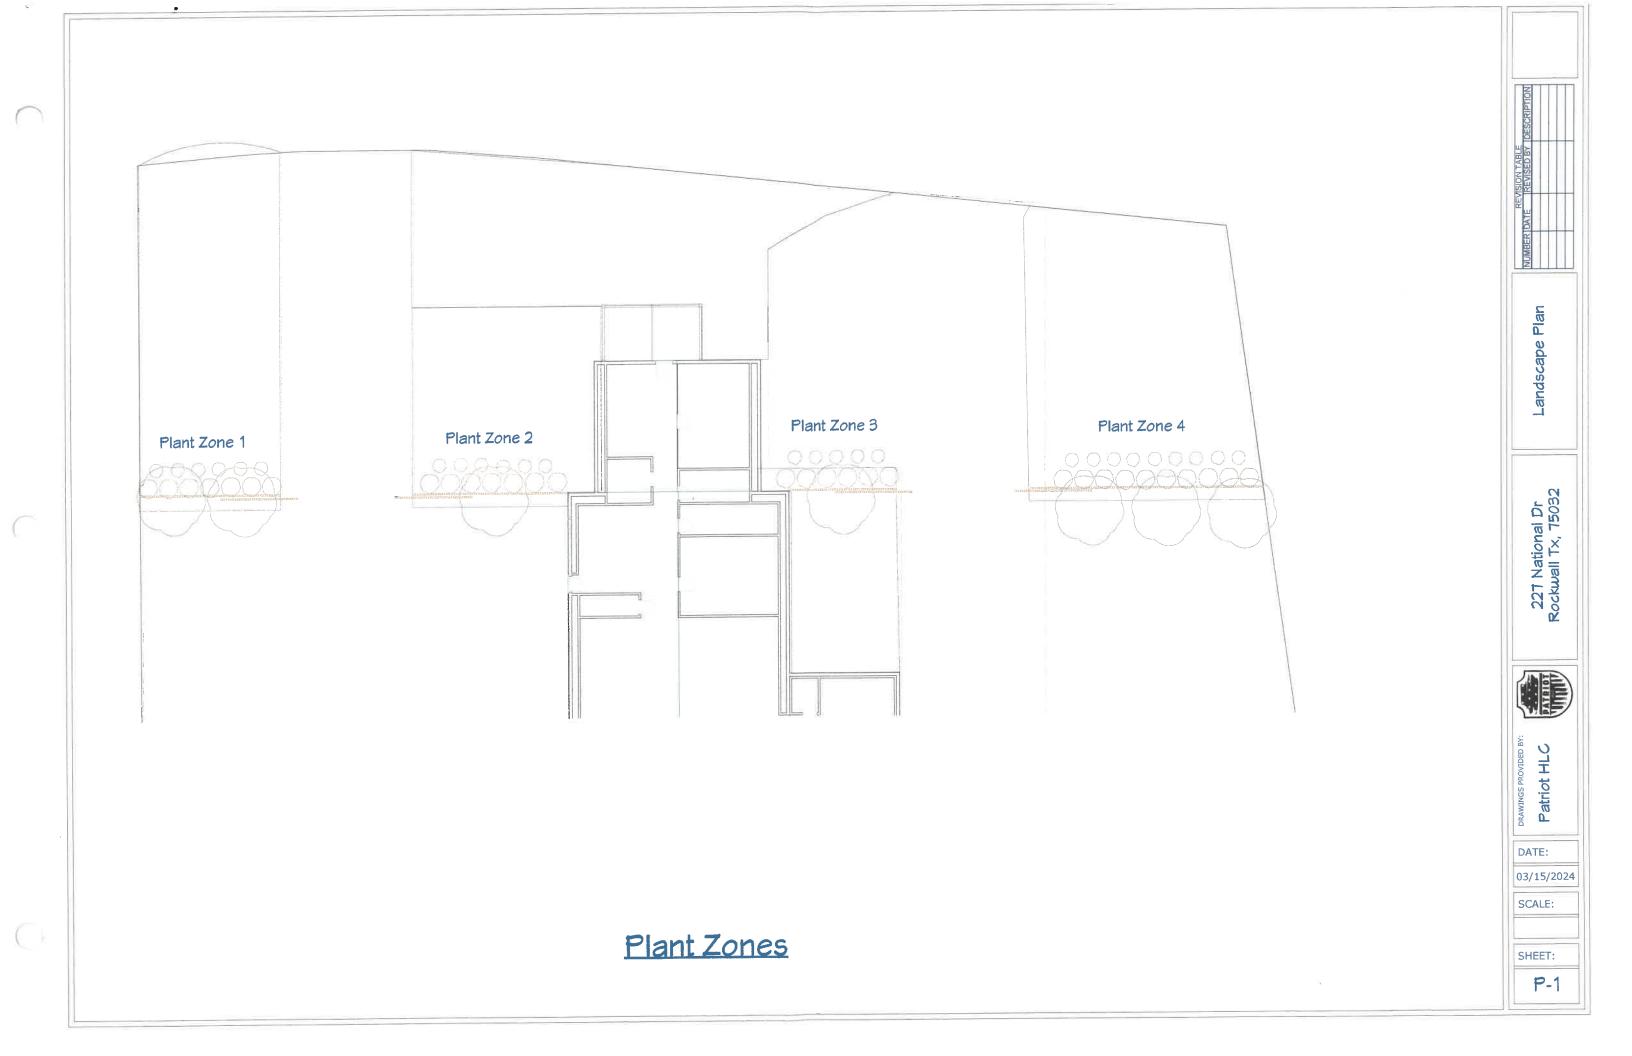

 $\cap$ 

C

 $\bigcirc$ 

C

(

C

1. Black Tejas Gravel to be placed in all planting zones 2. Drip irrigation will be used for all planting zones. 3. all planting zones will have metal edge banding.

Plant Zone 1

# Landscape Legend

| cription        | Placement Location        |
|-----------------|---------------------------|
| 9ak 4" at 4'    | Rear of landscape screen  |
| yrtle 7 Gal.    | Mid of landscape screen   |
| ly Grass 3 Gal. | Front of landscape screer |

## General Notes:

| Desc    |
|---------|
| Live Oa |
| Wax My  |
|         |

Pink Muhly

1. Black Tejas Gravel to be placed in all planting zones 2. Drip irrigation will be used for all planting zones.

3. all planting zones will have metal edge banding.

Plant Zone 2

(

C

## Landscape Legend

| cription        | Placement Location        |
|-----------------|---------------------------|
| ak 4" at 4'     | Rear of landscape screen  |
| yrtle 7 Gal.    | Mid of landscape screen   |
| ly Grass 3 Gal. | Front of landscape screen |

## General Notes:

# Landscape Legend

| cription            | Placement Location        |
|---------------------|---------------------------|
| 9ak 4" <b>at 4'</b> | Rear of landscape screen  |
| urtle 7 Gal.        | Mid of landscape screen   |
| ly Grass 3 Gal.     | Front of landscape screen |

1. Black Tejas Gravel to be placed in all planting zones 2. Drip irrigation will be used for all planting zones. 3. all planting zones will have metal edge banding.

1. Black Tejas Gravel to be placed in all planting zones 2. Drip irrigation will be used for all planting zones. 3. all planting zones will have metal edge banding.

Plant Zone 4

6

C

C

# Landscape Legend

| cription       | Placement Location        |
|----------------|---------------------------|
| ak 4" at 4'    | Rear of landscape screen  |
| yrtle 7 Gal.   | Mid of landscape screen   |
| y Grass 3 Gal. | Front of landscape screen |