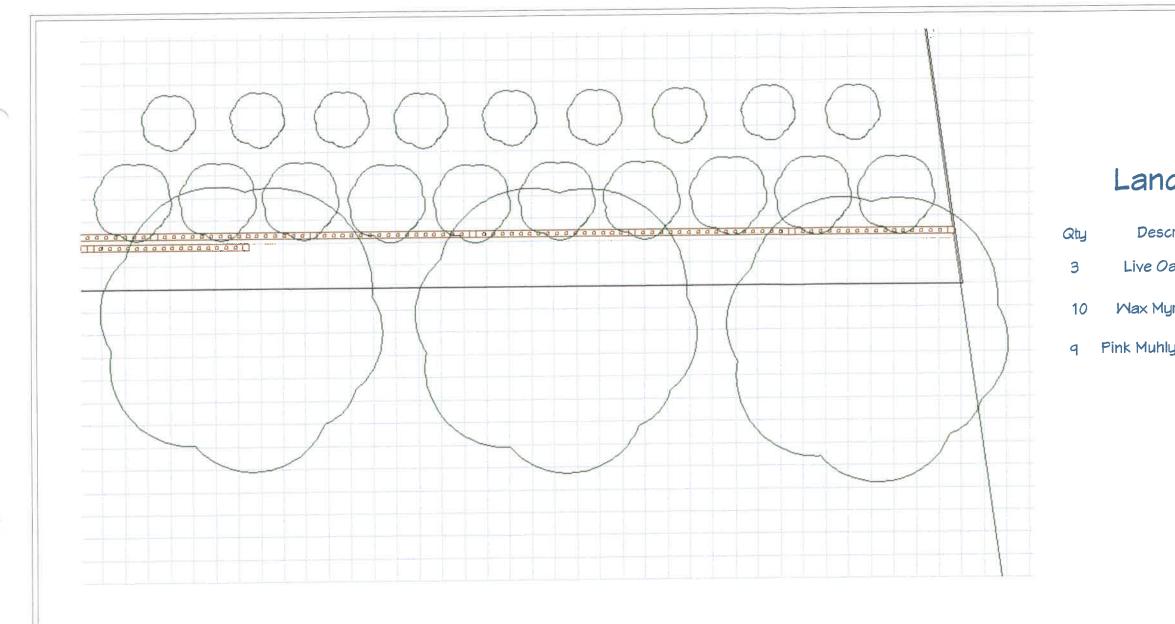

# Landscape Legend

| cription        | Placement Location        |
|-----------------|---------------------------|
| 9ak 4" at 4'    | Rear of landscape screen  |
| yrtle 7 Gal.    | Mid of landscape screen   |
| ly Grass 3 Gal. | Front of landscape screer |

## General Notes:

| Desc    |
|---------|
| Live Oa |
| Wax My  |
|         |

Pink Muhly

1. Black Tejas Gravel to be placed in all planting zones 2. Drip irrigation will be used for all planting zones.

3. all planting zones will have metal edge banding.