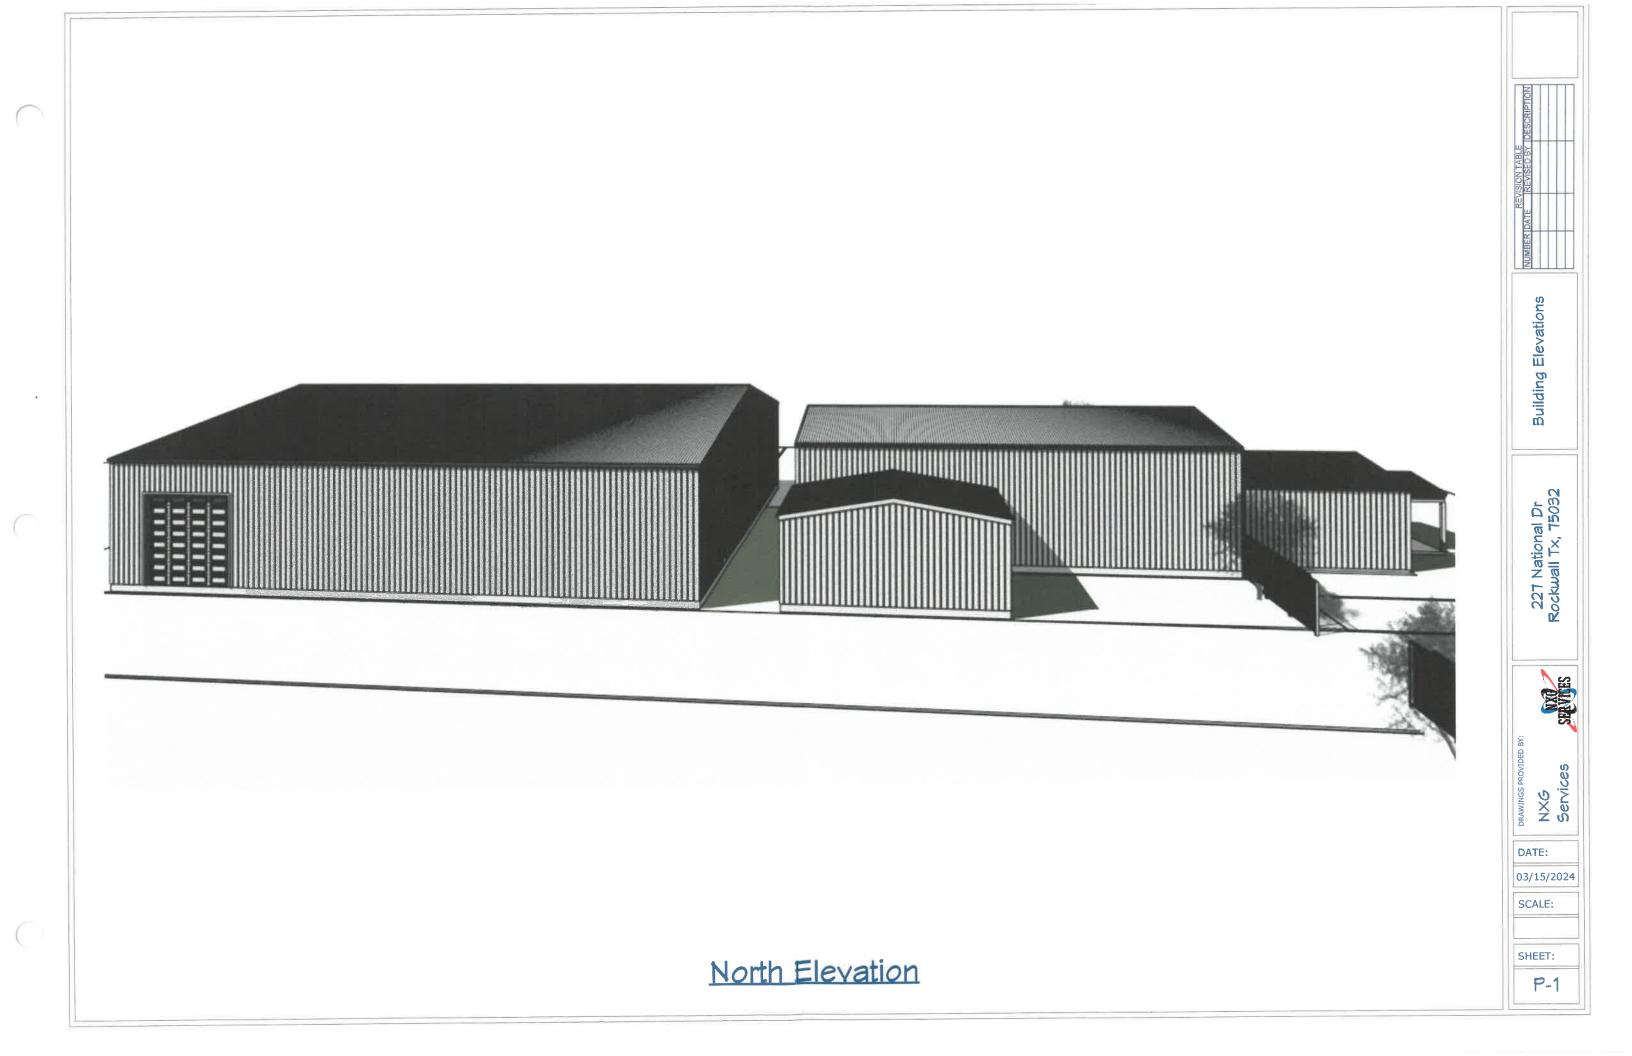

|                                     |

DEVELOPMENT APPLICATION • CITY OF HOCKWALL 385 SOUTH GOLIAD STREET • ROCKWALL, TX 75087 • [P] (972) 771-7745

C





City of Rockwall Planning & Zoning Department 385 S. Goliad Street Rockwall, Texas 75087 (P): (972) 771-7745 (W): www.rockwall.com

The City of Rockwall GIS maps are continually under development and therefore subject to change without notice. While we endeavor to provide timely and accurate information, we make no guarantees. The City of Rockwall makes no warranty, express or implied, including warranties of merchantability and fitness for a particular purpose. Use of the information is the sole responsibility of the user.















 $\cap$ 

C

 $\bigcirc$ 





C

(

C



1. Black Tejas Gravel to be placed in all planting zones 2. Drip irrigation will be used for all planting zones. 3. all planting zones will have metal edge banding.

Plant Zone 1

 $\square$ 

# Landscape Legend

| cription        | Placement Location        |
|-----------------|---------------------------|
| 9ak 4" at 4'    | Rear of landscape screen  |
| yrtle 7 Gal.    | Mid of landscape screen   |
| ly Grass 3 Gal. | Front of landscape screer |



## General Notes:



| Desc    |
|---------|
| Live Oa |
| Wax My  |
|         |

Pink Muhly

1. Black Tejas Gravel to be placed in all planting zones 2. Drip irrigation will be used for all planting zones.

3. all planting zones will have metal edge banding.

Plant Zone 2

(

C

## Landscape