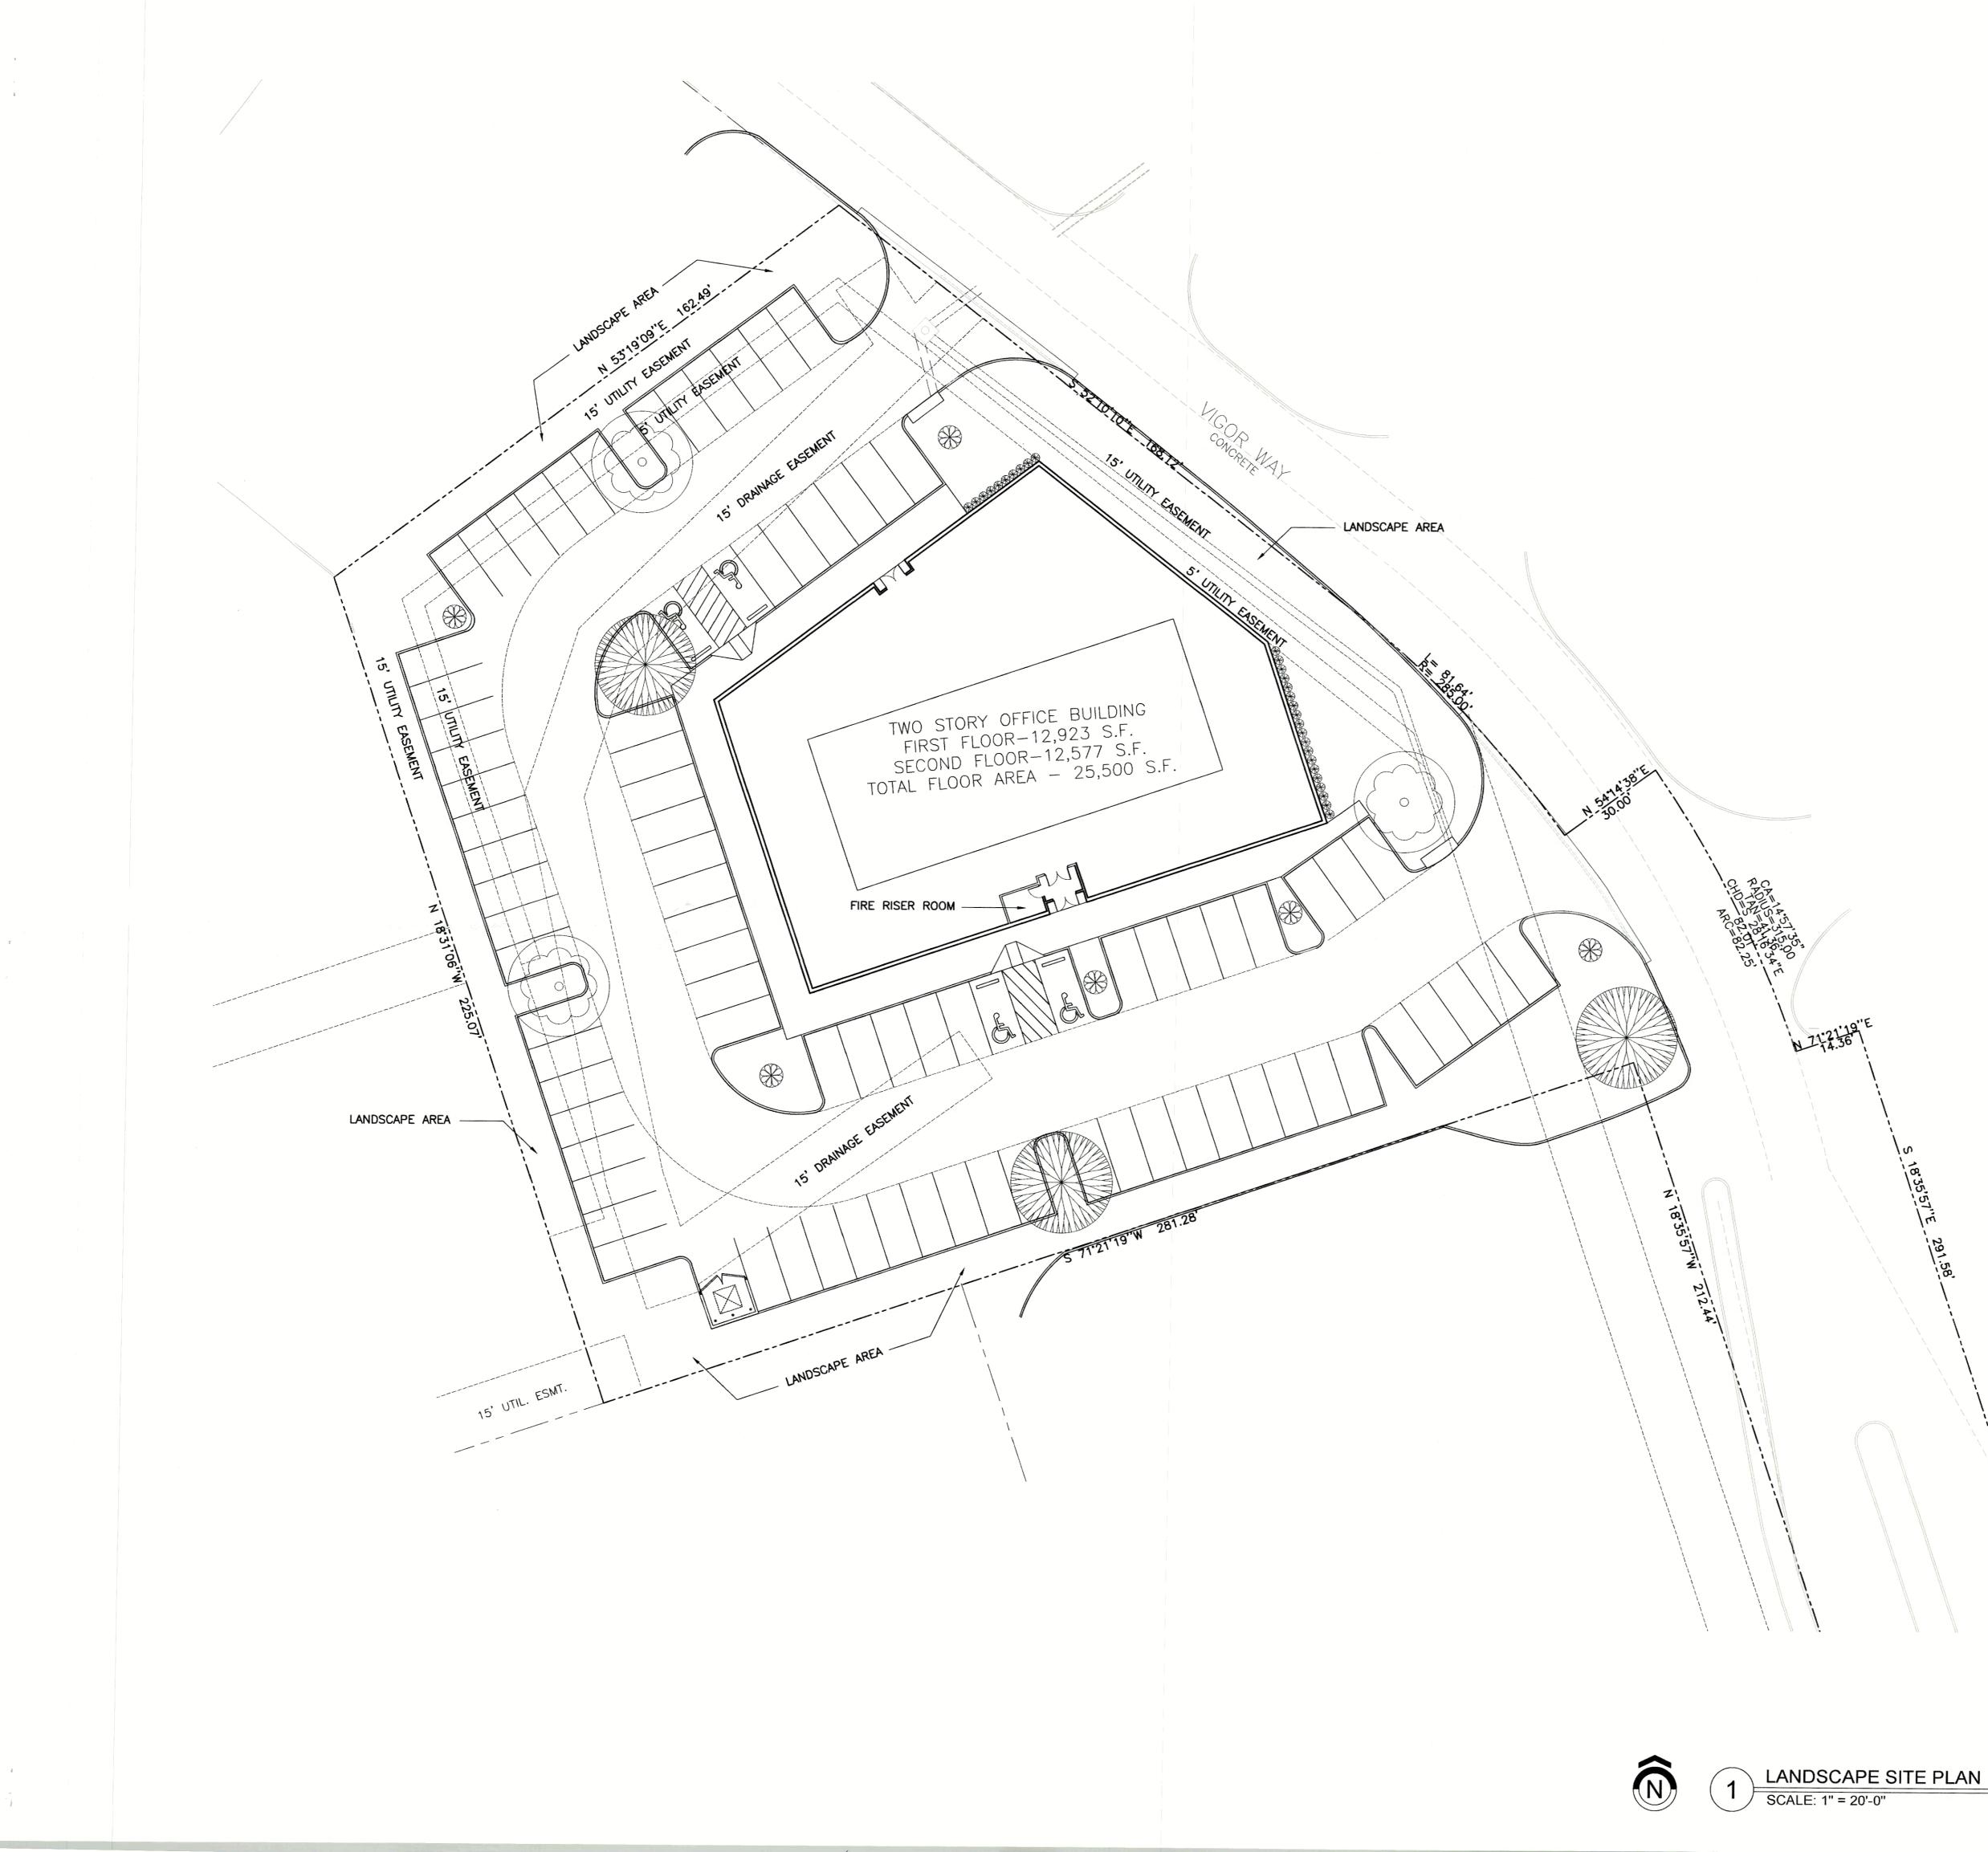

#### SITE DATA: LOT AREA: 1.74 Acres, 75,987 sq.ft. LOT COVERAGE: 17% FLOOR TO AREA RATIO: 5.88:1 BUILDING AREA: 1st Floor: 12,923 sq.ft 2nd Floor: 12,577 sq.ft. Total: 25,500 sq.ft. BUILDING HEIGHT: 2 STORY (30' MAX) PROPOSED FUTURE USE: OFFICE IMPERVIOUS AREA (including buildings): 59,269 sq.ft. ZONING: C2 PARKING: Required: Office (1/300 sf) = 85Handicap = 4Provided:

Standard = 82 Handicapped =4Total Provided = 86 LANDSCAPE AREA: Required: (20%) 15,197 sq.ft. Provided: 16,718 sq.ft. FIRESPRINKLER: YES

\* THERE ARE NO EXIST. BUILDINGS ON THIS SITE

1: 395 & -

LANDSCAPE TABULATION

Irrigation shall be provided to all landscaped areas.
 Tree mitigation for this project for existing trees on this property.
 All perimeter parking are within 50'-0" of a shade tree.

No trees within 5' of public utilities less than 10".
 No trees within 10' of public utilities 10" or greater

1.44 ACRES (62,462 S.F.)

12,492 S.F.

15,750 S.F.

46,712 S.F.

NET AREA

REQUIRED LANDSCAPE AREA-20% OF 62,462 S.F.

PROVIDED LANDSCAPE AREA-25.2% OF 62,462 S.F.

IMPERVIOUS COVERAGE-74.8% OF 62,462 S.F.

NOTES:

| ISSUE: | SITE PLAN: 02-16-2024 |  |                                                                                                    |                                                                                                                                                                                 |                                                                                                                                                                    |                                                                                      |
|--------|-----------------------|--|----------------------------------------------------------------------------------------------------|---------------------------------------------------------------------------------------------------------------------------------------------------------------------------------|--------------------------------------------------------------------------------------------------------------------------------------------------------------------|--------------------------------------------------------------------------------------|
|        |                       |  | COPYRIGHT NOTICE:<br>These drawings and specifications are<br>copyrighted and subject to copyright | protection as an "architectural work" under<br>sec. 102 of the copyright act, 17 u.S.C.<br>As amended January 2003. The protection<br>includes, without Ilmitation, the overall | form, arrangement and composition of<br>spaces, and elements of the design.<br>Under such protection, unaurhorized use<br>of these drawings and specifications may | result in cessation of construction,<br>building seizure, and/or monetary liability. |

### GENERAL NOTES:

- 1. REQUIRED LANDSCAPE AREAS SHALL BE IRRIGATED BY AN AUTOMATIC UNDERGROUND IRRIGATION SYSTEM; PROVIDED HOWEVER, THAT A HOSE BIB SYSTEM MAY BE USED FOR IRRIGATION WHEN A LANDSCAPE AREA IS LESS THAN 1,000 SQUARE FEET IN SIZE AND WHEN ALL PORTIONS OF THE AREA ARE WITHIN 50-FEET OF A HOSE ATTACHMENT. SYSTEM SHALL HAVE FREEZE GUARD AND RAINSTAT.
- 2. ALL AREAS NOT SHOWN AS SPECIFIC PLANT MATERIAL SHALL BE HYDROMULCHED BERMUDA, EXCEPT FOR UNDISTURBED SITE AREA.
- OWNER MAY SUBSTITUTE TYPES OF TREES. THE OWNER SHALL 3 SELECT TYPES FROM CITY APPROVED TREE LIST ORDINANCE.
- CONTRACTOR SHALL SUPPLY SLEEVES AS NEEDED FOR IRRIGATION.
   CONTRACTOR TO VERIFY LOCATION OF IRRIGATION CONTROL W/
- OWNER. OWNER.
   DUMPSTER IS NOT REQUIRED FOR THIS PROJECT. - PROVIDED
   ALL LANDSCAPE BUFFERS AND PUBLIC RIGHT-OF-WAY LOCATED ADJACENT TO A PROPOSED DEVELOPMENT SHALL BE IMPROVED WITH
- GRASS.
  8. THE DEVELOPER SHALL ESTABLISH GRASS AND MAINTAIN THE SEEDED AREA, INCLUDING WATERING, UNTIL A "PERMANENT STAND
- OF GRASS" IS OBTAINED. 9. NO TREE SHALL BE PLANTED CLOSER THAN FIVE (5) FEET TO EDGE
- OF PAVEMENT OR FIVE (5) FEET FROM ANY WATER OR WASTEWATER LINE THAT IS LESS THAN 12 INCHES. WATER AND WASTEWATER LINES THAT ARE 12 INCHES AND GREATER REQUIRE TREES TO BE PLANTED A MINIMUM OF TEN (10) FEET FROM THE CENTERLINE OF THE PIPE. TREES MUST BE (5) FEET FROM ALL UTILITIES.
- 10. ALL PARKING SPACES ARE WITHIN 80' OF A TREE