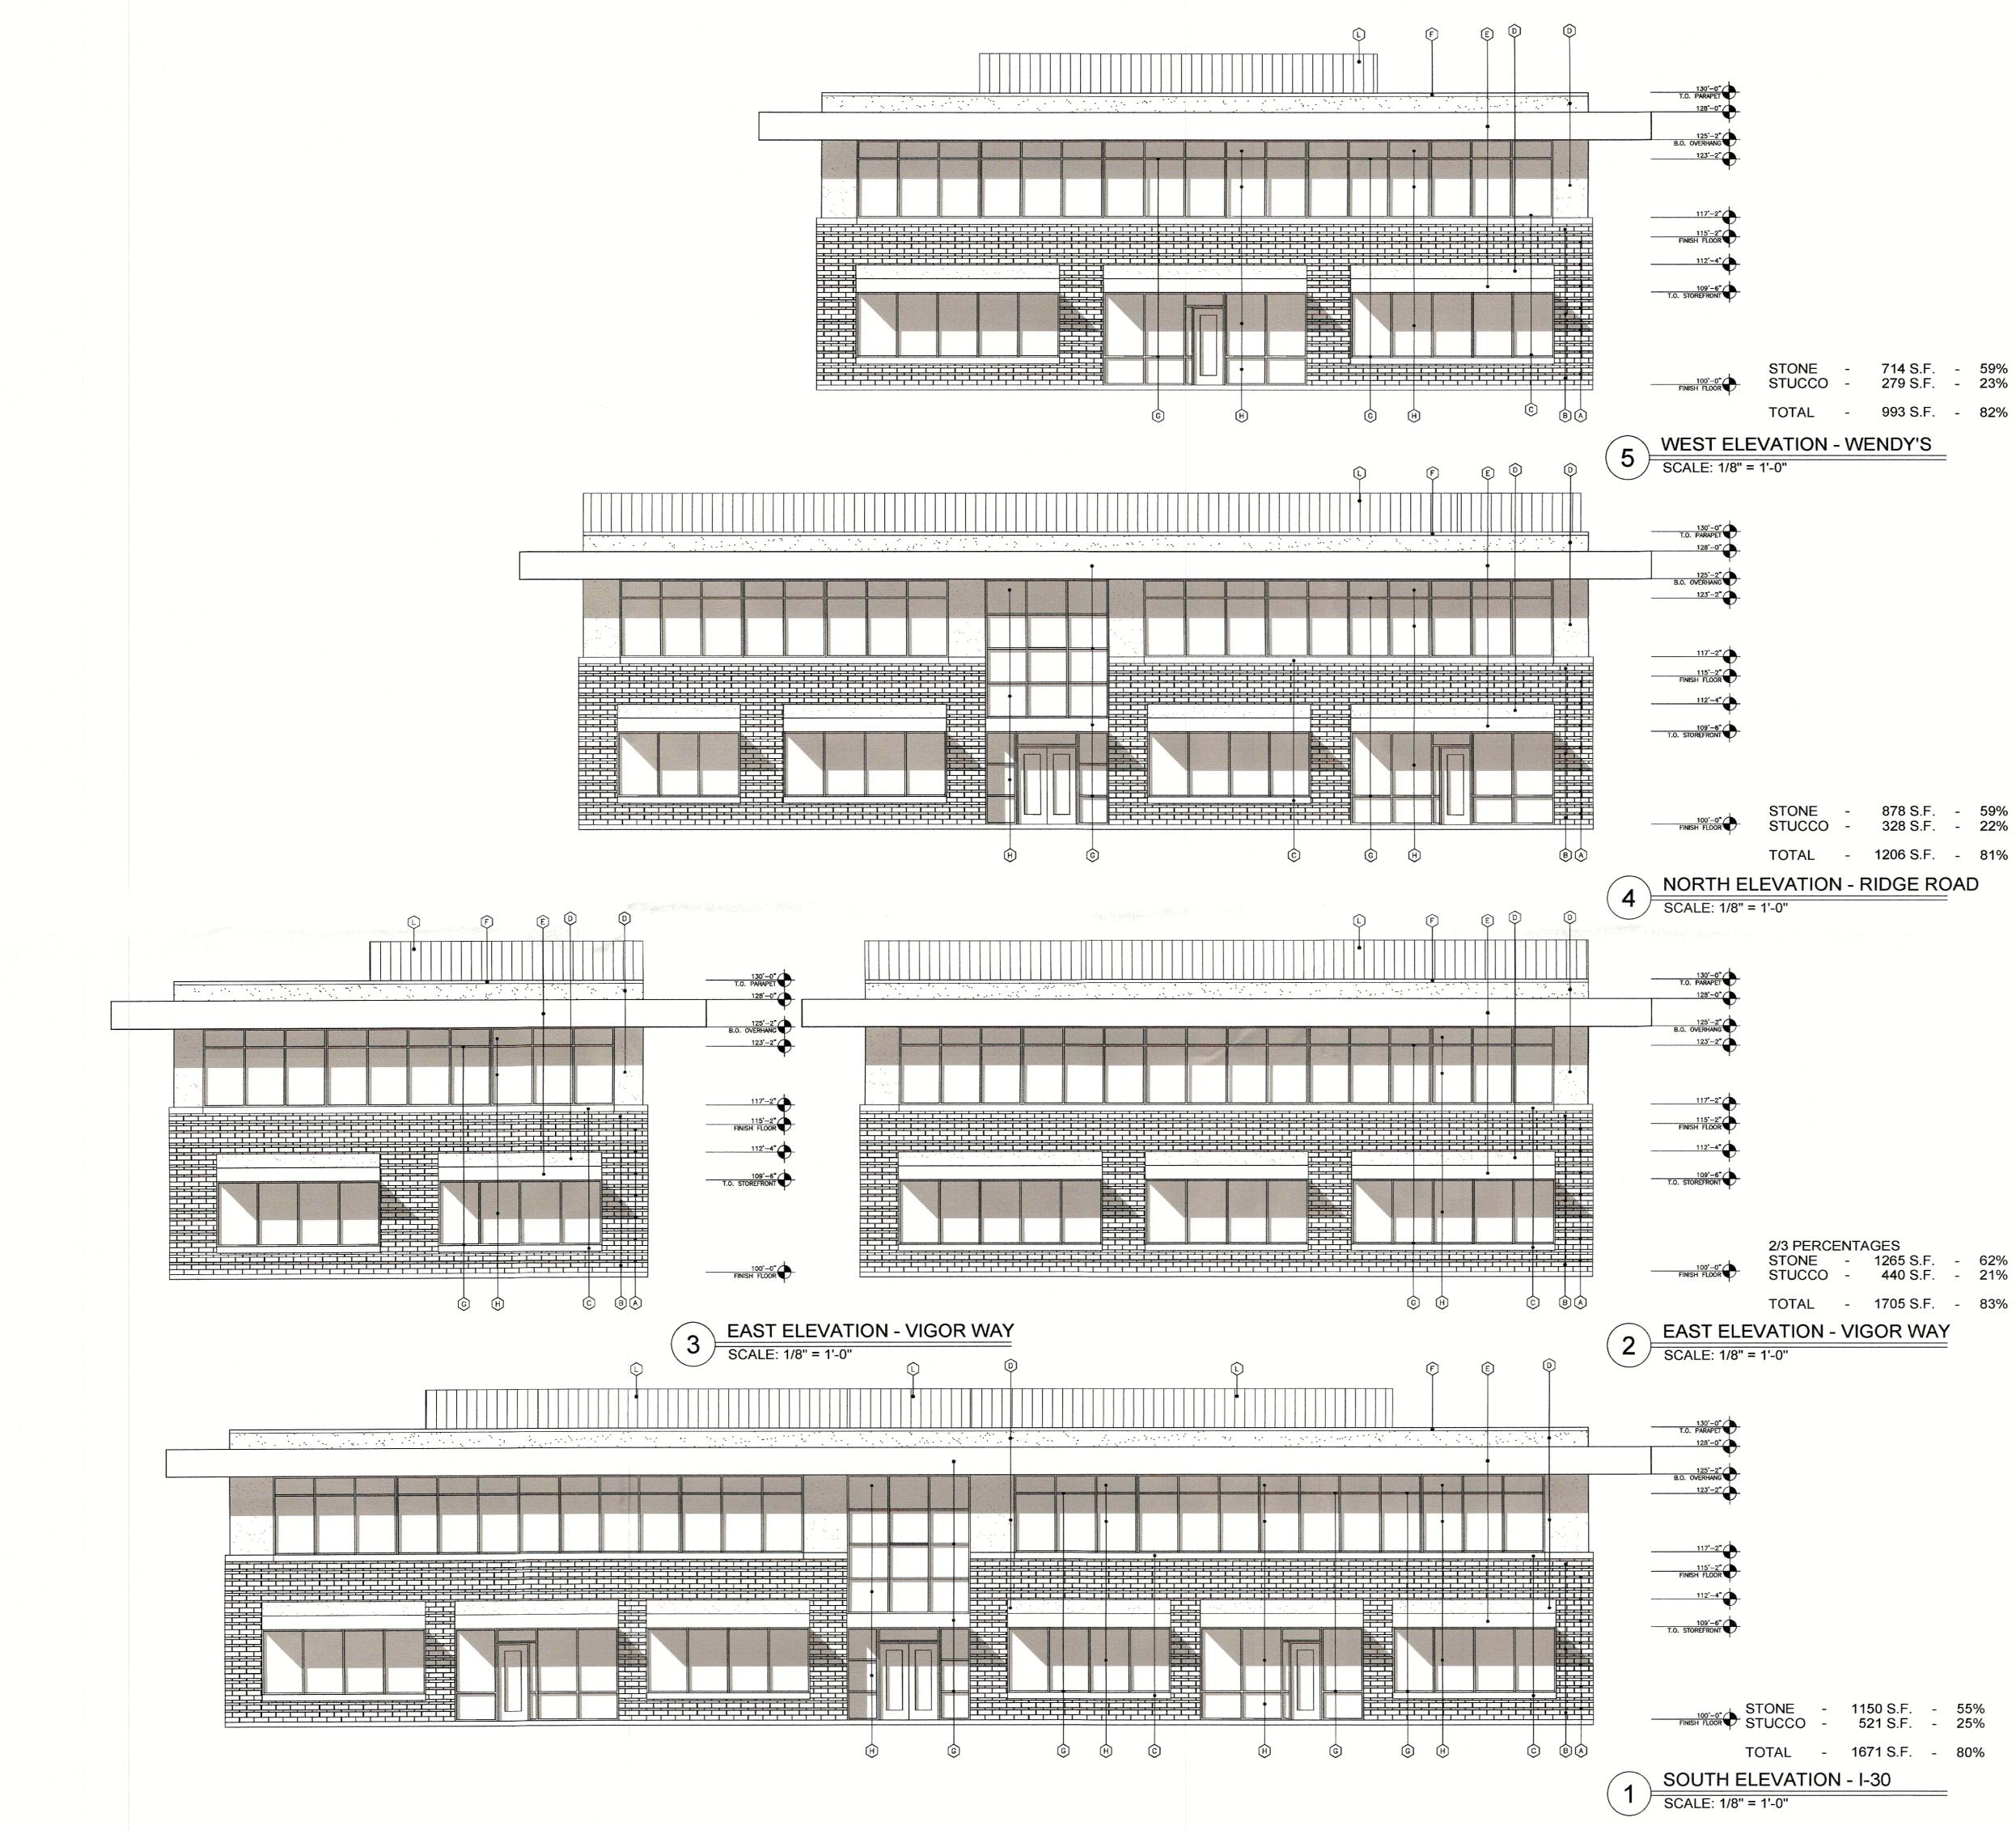

Director of Planning and Zoning

|   | EXTERIOR FINISH SCHEDULE                                                                                                                                |
|---|---------------------------------------------------------------------------------------------------------------------------------------------------------|
| A | STONE VENEER ACCENT COLOR: (4) SIDED CUT STONE USING 3"<br>HEIGHT BY RANDOM LENGTHS,<br>COLOR - LIMESTONE                                               |
| B | STONE VENEER FIELD COLOR: (4) SIDED CUT STONE W/ RANDOM<br>SIZE & WIDTHS WITH MINIMUM SIZE 6" TALL, MAXIMUM SIZE 12"<br>TALL, COLOR - LUEDERS DARK GREY |
| C | STONE CAP: (4) SIDED CUT STONE W/ RANDOM LENGTHS WITH,<br>MAXIMUM SIZE 3" TALL,<br>COLOR – LUEDERS DARK GREY                                            |
| D | STUCCO: (3 PART SYSTEM) W/ ELASTOMERIC FINISH COAT<br>COLOR SW                                                                                          |
| E | AWNINGS: PREFINISHED MTL. AWNINGS PANELS<br>COLOR - BLACK                                                                                               |
| F | PREFINISHED METAL COPING COLOR - SILVER                                                                                                                 |
| G | ALUMINUM STOREFRONT, COLOR - BLACK                                                                                                                      |
| H | GLAZING: DOUBLE PANE INSULATED, LOW E GLASS W/ WINDOW<br>TINTED @ 95% - DARK GREY                                                                       |
| J | STUCCO: CONTROL JOINTS AS SHOWN                                                                                                                         |
| K | MASONRY EXPANSION JOINT                                                                                                                                 |
|   | MECHANICAL SCREEN ON ROOF<br>COLOR – LIGHT GREY                                                                                                         |