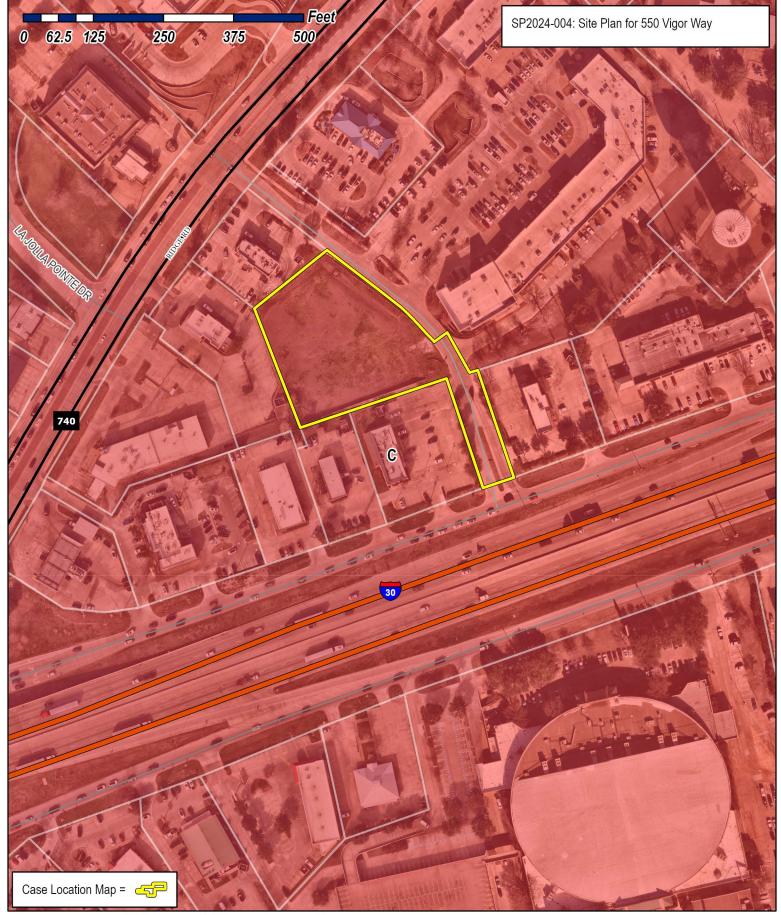

| PLATTING APPLICAT                                                       | 00.00 + \$15.00 ACRE) 1<br>T (\$200.00 + \$15.00 ACRE) 1<br>00 + \$20.00 ACRE) 1                                           | EVELOPME<br>ZONING<br>ZONIN<br>ZONIN<br>SPEC<br>PD DE                                                                  | STAFF USE ONLY         PLANNING & ZONING CASE NO. SP2024 - 004 <u>NOTE:</u> THE APPLICATION IS NOT CONSIDERED ACCEPTED BY THE         CITY UNTIL THE PLANNING DIRECTOR AND CITY ENGINEER HAVE         SIGNED BELOW.         DIRECTOR OF PLANNING:         CITY ENGINEER:         NT REQUEST [SELECT ONLY ONE BOX]:         APPLICATION FEES:         NG CHANGE (\$200.00 + \$15.00 ACRE) 1         IFIC USE PERMIT (\$200.00 + \$15.00 ACRE) 1 * 2         EVELOPMENT PLANS (\$200.00 + \$15.00 ACRE) 1         IPPLICATION FEES: |
|-------------------------------------------------------------------------|----------------------------------------------------------------------------------------------------------------------------|------------------------------------------------------------------------------------------------------------------------|-----------------------------------------------------------------------------------------------------------------------------------------------------------------------------------------------------------------------------------------------------------------------------------------------------------------------------------------------------------------------------------------------------------------------------------------------------------------------------------------------------------------------------------|
| SITE PLAN APPLICAT                                                      | NENT REQUEST (\$100.00)<br>TON FEES:                                                                                       | □ VARIA<br><u>NOTES</u> :<br><sup>1</sup> : IN DETERM<br>PER ACRE A<br><sup>2</sup> : A <u>\$1,000.0</u><br>INVOLVES C | REMOVAL (\$75.00)<br>NCE REQUEST/SPECIAL EXCEPTIONS (\$100.00) <sup>2</sup><br>MINING THE FEE, PLEASE USE THE EXACT ACREAGE WHEN MULTIPLYING BY THE<br>MOUNT. FOR REQUESTS ON LESS THAN ONE ACRE, ROUND UP TO ONE (1) ACRE.<br>20 FEE WILL BE ADDED TO THE APPLICATION FEE FOR ANY REQUEST THAT<br>ONSTRUCTION WITHOUT OR NOT IN COMPLIANCE TO AN APPROVED BUILDING                                                                                                                                                               |
|                                                                         |                                                                                                                            | PERMIT.                                                                                                                |                                                                                                                                                                                                                                                                                                                                                                                                                                                                                                                                   |
| PROPERTY INFORM                                                         | MATION [PLEASE PRINT]                                                                                                      |                                                                                                                        |                                                                                                                                                                                                                                                                                                                                                                                                                                                                                                                                   |
| ADDRESS                                                                 | VIGOR WAY                                                                                                                  |                                                                                                                        |                                                                                                                                                                                                                                                                                                                                                                                                                                                                                                                                   |
| SUBDIVISION                                                             | ROCKWAR TOWNE CENter                                                                                                       | -                                                                                                                      | LOT 1 BLOCK A                                                                                                                                                                                                                                                                                                                                                                                                                                                                                                                     |
| GENERAL LOCATION                                                        | centered IN VIGOr Way Bet                                                                                                  | ween                                                                                                                   | 1-30 : Rage Rd.                                                                                                                                                                                                                                                                                                                                                                                                                                                                                                                   |
| ZONING, SITE PLAI                                                       | N AND PLATTING INFORMATION [PLEASE PR                                                                                      |                                                                                                                        |                                                                                                                                                                                                                                                                                                                                                                                                                                                                                                                                   |
| CURRENT ZONING                                                          | Commercal                                                                                                                  | CURREN                                                                                                                 | TUSE N/A                                                                                                                                                                                                                                                                                                                                                                                                                                                                                                                          |
| PROPOSED ZONING                                                         | Commercal                                                                                                                  | PROPOSE                                                                                                                | USE OFFICE                                                                                                                                                                                                                                                                                                                                                                                                                                                                                                                        |
|                                                                         |                                                                                                                            | 1                                                                                                                      | LOTS [PROPOSED]                                                                                                                                                                                                                                                                                                                                                                                                                                                                                                                   |
| C <u>SITE PLANS AND PL</u><br>REGARD TO ITS APPI<br>RESULT IN THE DENIA | ROVAL PROCESS, AND FAILURE TO ADDRESS ANY OF STAF                                                                          | DUE TO THE<br>F'S COMMEI                                                                                               | PASSAGE OF <u>HB3167</u> THE CITY NO LONGER HAS FLEXIBILITY WITH<br>NTS BY THE DATE PROVIDED ON THE DEVELOPMENT CALENDAR WILL                                                                                                                                                                                                                                                                                                                                                                                                     |
| OWNER/APPLICAN                                                          | T/AGENT INFORMATION [PLEASE PRINT/CHECK                                                                                    | THE PRIMAR                                                                                                             | Y CONTACT/ORIGINAL SIGNATURES ARE REQUIRED]                                                                                                                                                                                                                                                                                                                                                                                                                                                                                       |
|                                                                         | RBBS, LLC.                                                                                                                 | 🛱 APPLIC                                                                                                               |                                                                                                                                                                                                                                                                                                                                                                                                                                                                                                                                   |
|                                                                         |                                                                                                                            | NTACT PER                                                                                                              |                                                                                                                                                                                                                                                                                                                                                                                                                                                                                                                                   |
| ADDRESS 2                                                               | ESSEX court                                                                                                                | ADDR                                                                                                                   | ESS 750 E. Interstate 30                                                                                                                                                                                                                                                                                                                                                                                                                                                                                                          |
|                                                                         |                                                                                                                            |                                                                                                                        | Suite 110                                                                                                                                                                                                                                                                                                                                                                                                                                                                                                                         |
| CITY, STATE & ZIP                                                       | HEATH, TX 75032 CIT                                                                                                        | TY, STATE 8                                                                                                            | ZIP ROCKWALL, TX 7508T                                                                                                                                                                                                                                                                                                                                                                                                                                                                                                            |
| PHONE 4                                                                 | 169.583.5976                                                                                                               | PH(                                                                                                                    | DNE 214.632.1762                                                                                                                                                                                                                                                                                                                                                                                                                                                                                                                  |
| E-MAIL                                                                  | berry clove firm. com                                                                                                      | E-N                                                                                                                    | MAIL JCE CArroll Arch. com                                                                                                                                                                                                                                                                                                                                                                                                                                                                                                        |
|                                                                         | TION [REQUIRED]<br>NED AUTHORITY, ON THIS DAY PERSONALLY APPEARED<br>ON THIS APPLICATION TO BE TRUE AND CERTIFIED THE FOLI |                                                                                                                        | Applicant<br>[OWNER] THE UNDERSIGNED, WHO                                                                                                                                                                                                                                                                                                                                                                                                                                                                                         |
| \$<br>NFORMATION CONTAINED WI                                           | TO COVER THE COST OF THIS APPLICATION, HAS BEE<br>2020 BY SIGNING THIS APPLICATION, I AGREE TH                             | EN PAID TO TH<br>AT THE CITY<br>D AUTHORIZE                                                                            | OF ROCKWALL (I.E. "CITY") IS AUTHORIZED AND PERMITTED TO PROVIDE<br>D AND PERMITTED TO REPRODUCE ANY COPYRIGHTED INFORMATION<br>PONSE TO A REQUEST FOR PUBLIC INFORMATION.                                                                                                                                                                                                                                                                                                                                                        |
| GIVEN UNDER MY HAND AND                                                 | SEAL OF OFFICE ON THIS THE U DAY OF Febr                                                                                   | uary.                                                                                                                  | 2022 Notary Public, State of Texas<br>Comm. Expires 05-10-2024                                                                                                                                                                                                                                                                                                                                                                                                                                                                    |
|                                                                         | OWNER'S SIGNATURE                                                                                                          |                                                                                                                        | Notary ID 130656823                                                                                                                                                                                                                                                                                                                                                                                                                                                                                                               |
| NOTARY PUBLIC IN AND FOR                                                | THE STATE OF TEXAS                                                                                                         |                                                                                                                        | MY COMMISSION EXPIRES 5. 10. 24                                                                                                                                                                                                                                                                                                                                                                                                                                                                                                   |
| DEVELO                                                                  |                                                                                                                            | ecuab str                                                                                                              | TET ~ ROCKWAM, TE 75037 ~ [P] (972) 773-7749                                                                                                                                                                                                                                                                                                                                                                                                                                                                                      |