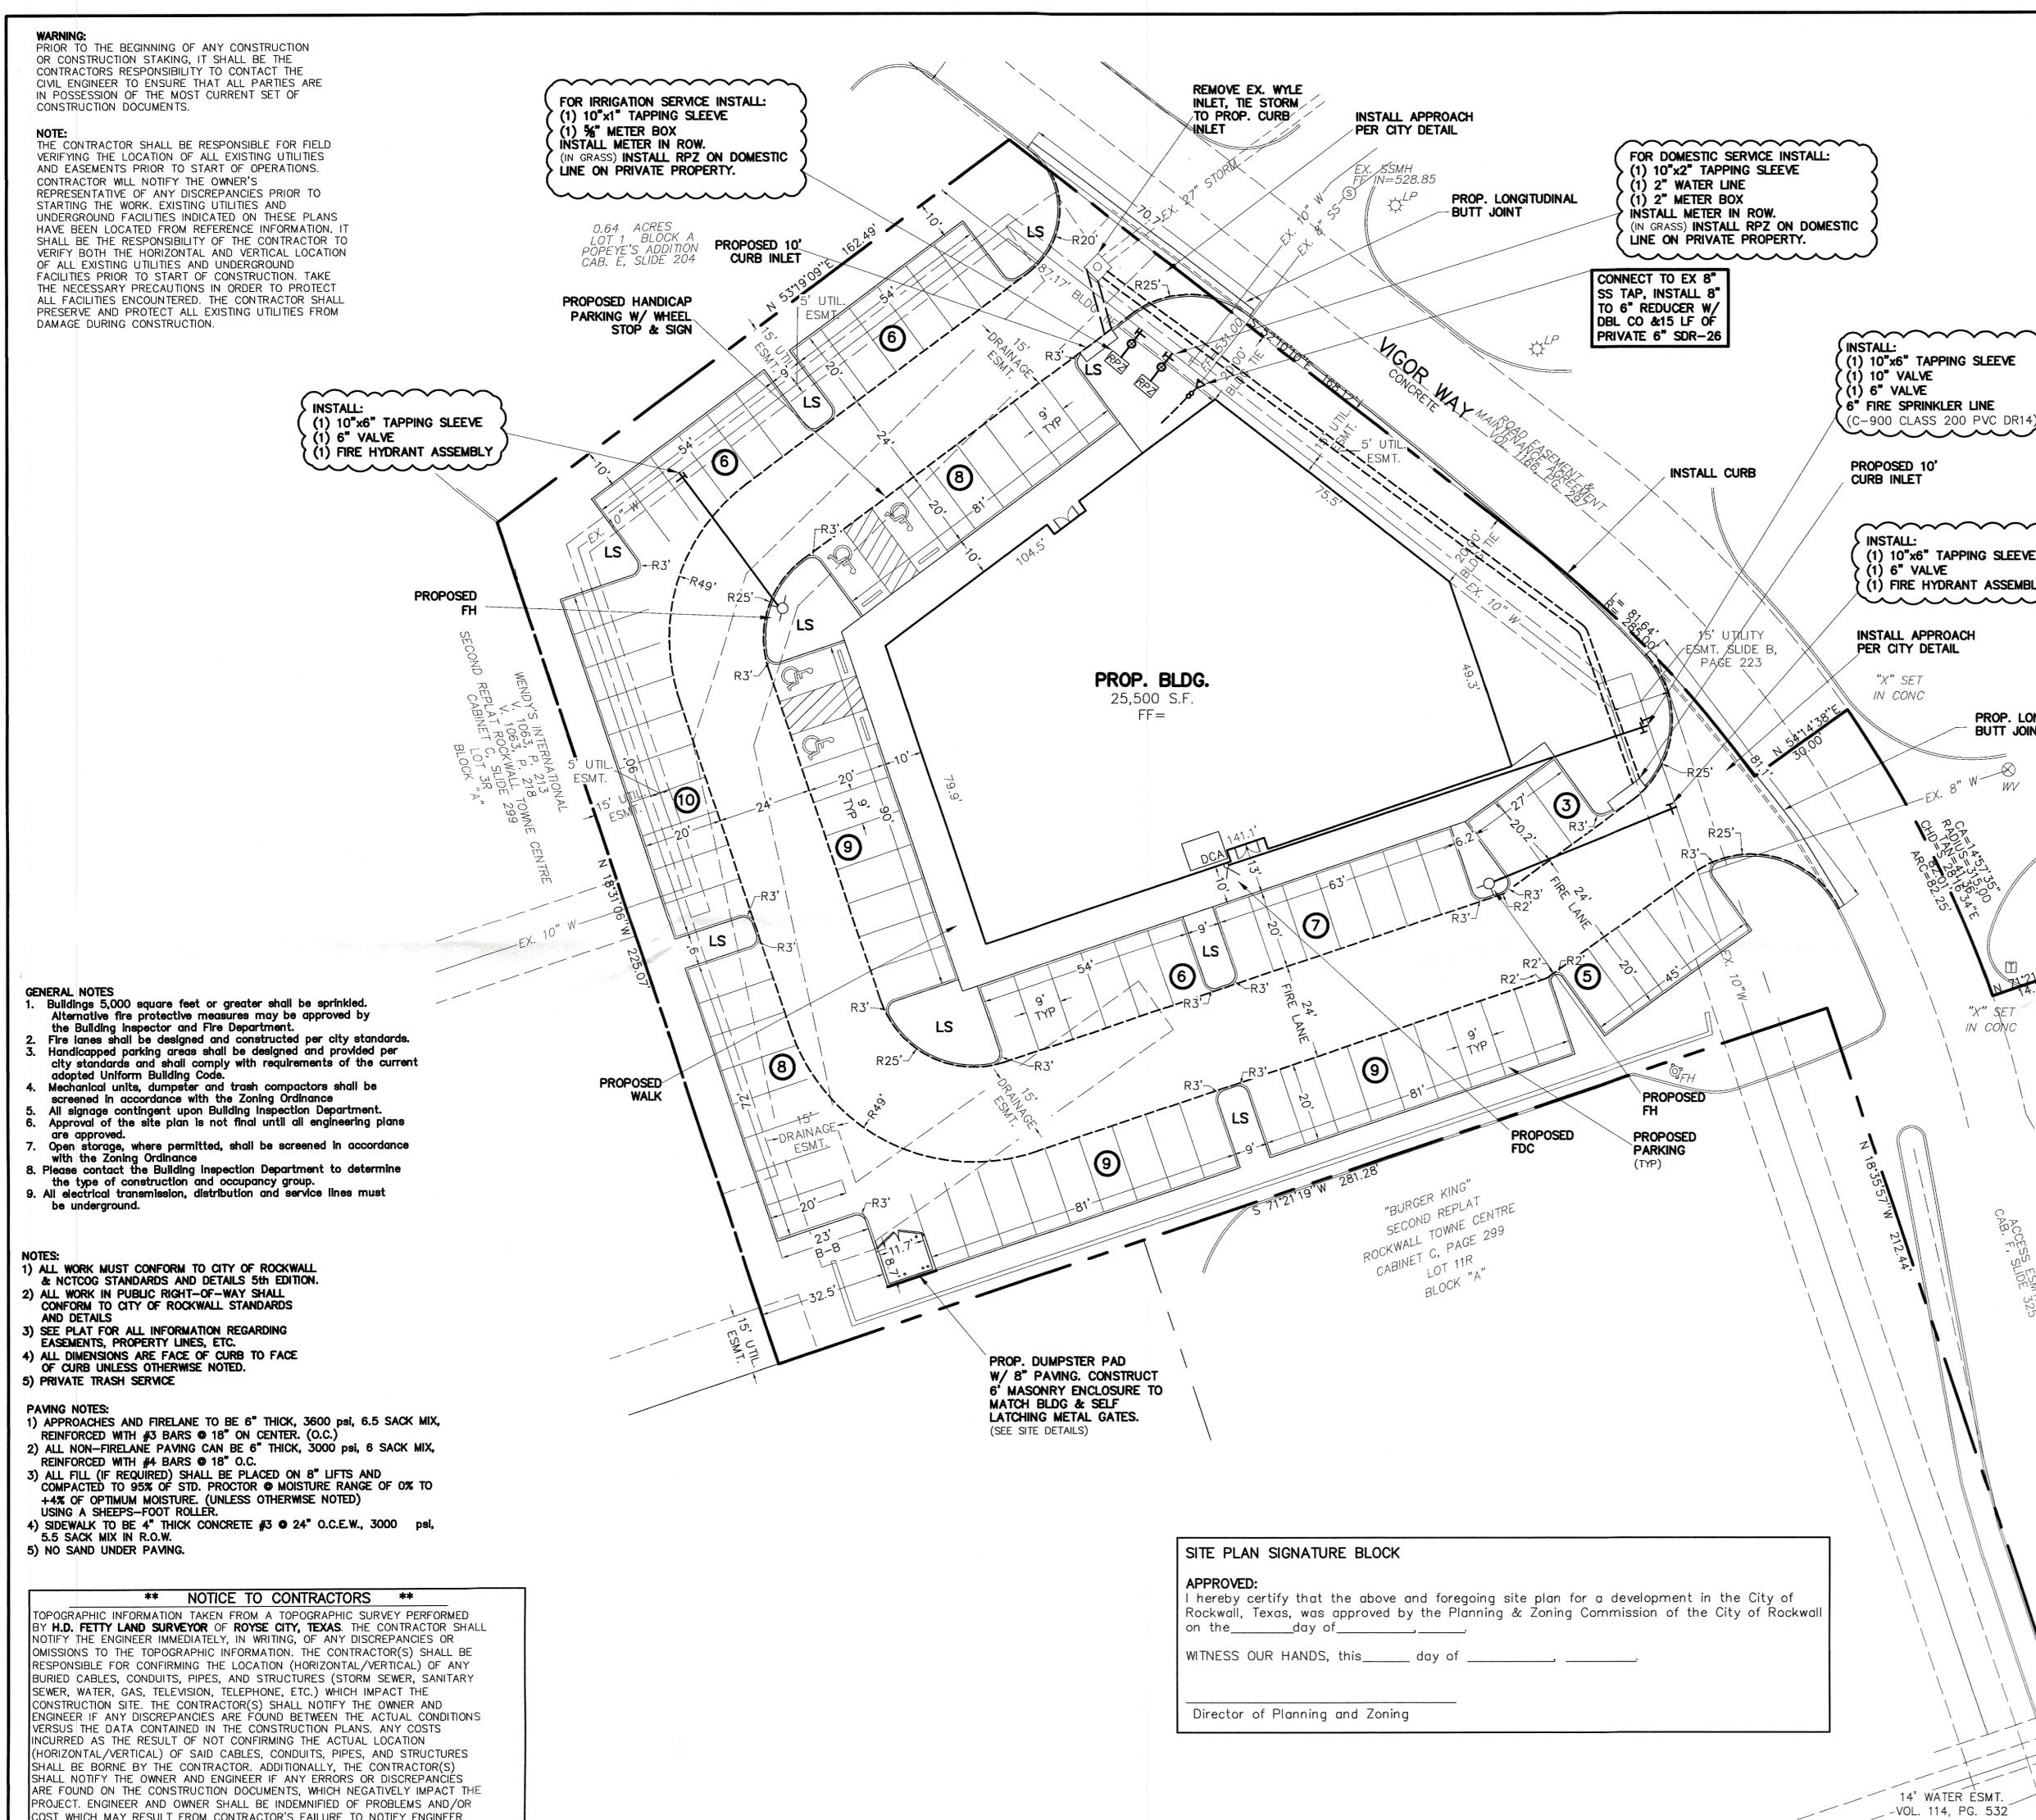

#### SITE DATA: LOT AREA: 1.74 Acres, 75,987 sq.ft. LOT COVERAGE: 17% FLOOR TO AREA RATIO: 5.88:1 BUILDING AREA: 1st Floor: 12,923 sq.ft 2nd Floor: 12,577 sq.ft. Total: 25,500 sq.ft. BUILDING HEIGHT: 2 STORY (30' MAX) PROPOSED FUTURE USE: OFFICE IMPERVIOUS AREA (including buildings): 59,269 sq.ft. ZONING: C2 PARKING: Required: Office (1/300 sf) = 85Handicap = 4Provided:

Standard = 82 Handicapped =4Total Provided = 86 LANDSCAPE AREA: Required: (20%) 15,197 sq.ft. Provided: 16,718 sq.ft. FIRESPRINKLER: YES

\* THERE ARE NO EXIST. BUILDINGS ON THIS SITE

1: 395 & -

# NOT TO SCALE

| LEG                                    | SEND                              |
|----------------------------------------|-----------------------------------|
|                                        | = PROPERTY LINE                   |
| EX. SS                                 | - = EXISTING SANITARY SEWER LIN   |
| —————————————————————————————————————— | - = EXISTING WATER LINE           |
| ©FH                                    | = EXISTING FIRE HYDRANT           |
| × WM                                   | = EXISTING WATER METER            |
| D<br>PP                                | = EXISTING POWER POLE             |
| $\phi^{LP}$                            | = EXISTING LIGHT POLE             |
| S                                      | = EXISTING SS MANHOLE             |
| T                                      | = EX. TELEPHONE BOX               |
| EXIST. or EX.                          | = EXISTING                        |
| Æ                                      | = CENTERLINE                      |
| PROP.                                  | = PROPOSED                        |
| LS                                     | = LANDSCAPE                       |
| RCP                                    | = REINFORCED CONCRETE PIPE        |
| min                                    | = MINIMUM                         |
| max                                    | = MAXIMUM                         |
| BB                                     | = BACK OF CURB<br>TO BACK OF CURB |
|                                        | = PROPOSED FIRELANE               |

ALL RESPONSIBILITY FOR ADEQUACY OF DESIGN REMAINS WITH THE DESIGN ENGINEER. THE CITY OF ROCKWALL, IN REVIEWING AND RELEASING PLANS FO CONSTRUCTION, ASSUMES NO RESPONSIBILITY FOR ADEQUACY OF ACCURACY OF DESIGN.

#### ONLY DRAWINGS STAMPED "RELEASED FOR CONSTRUCTION" BY THE CITY OF ROCKWAL TO BE USED FOR CONSTRUCTION.

(C-900 CLASS 200 PVC DR14) 

(1) 10"x6" TAPPING SLEEVE (1) FIRE HYDRANT ASSEMBLY  $\cdots$ 

PROP. LONGITUDINAL BUTT JOINT

Ŷғн

IN CONC

20' UTIL. ESMT.

CABINET B, SLIDE 395 & 396 . 58.00

112122 W

| SITE DAT,                                         | A TABLE                                   |
|---------------------------------------------------|-------------------------------------------|
| SITE AREA                                         | 1.44 ACRES (62,462 S.F.)                  |
| ZONING                                            | COMMERCIAL                                |
| PROPOSED USE                                      | OFFICE                                    |
| BUILDING AREA:<br>FIRST FLOOR -<br>SECOND FLOOR - | 25,500 S.F.<br>12,923 S.F.<br>12,577 S.F. |
| LOT COVERAGE<br>(GROSS AREA)                      | 17%                                       |
| FLOOR TO AREA RATIO                               |                                           |
| BUILDING HEIGHT MAX.                              | 36'-0"                                    |

LANDSCAPE TABULATION

Irrigation shall be provided to all landscaped areas.
 Tree mitigation for this project for existing trees on this property.
 All perimeter parking are within 50'-0" of a shade tree.

No trees within 5' of public utilities less than 10".
 No trees within 10' of public utilities 10" or greater

1.44 ACRES (62,462 S.F.)

12,492 S.F.

15,750 S.F.

46,712 S.F.

NET AREA

REQUIRED LANDSCAPE AREA-20% OF 62,462 S.F.

PROVIDED LANDSCAPE AREA-25.2% OF 62,462 S.F.

IMPERVIOUS COVERAGE-74.8% OF 62,462 S.F.

NOTES:

| ISSUE: | SITE PLAN: 02-16-2024 |  |                                                                                                    |                                                                                                                                                                                 |                                                                                                                                                                    |                                                                                      |
|--------|-----------------------|--|----------------------------------------------------------------------------------------------------|---------------------------------------------------------------------------------------------------------------------------------------------------------------------------------|--------------------------------------------------------------------------------------------------------------------------------------------------------------------|--------------------------------------------------------------------------------------|
|        |                       |  | COPYRIGHT NOTICE:<br>These drawings and specifications are<br>copyrighted and subject to copyright | protection as an "architectural work" under<br>sec. 102 of the copyright act, 17 u.S.C.<br>As amended January 2003. The protection<br>includes, without Ilmitation, the overall | form, arrangement and composition of<br>spaces, and elements of the design.<br>Under such protection, unaurhorized use<br>of these drawings and specifications may | result in cessation of construction,<br>building seizure, and/or monetary liability. |

## TREE/SHRUB LEGEND TREES, INSTALLED W/ MINIMUM 4" CALIPER CEDAR ELM BALD CYPRESS WINTER BOXWOOD (SHRUB) 5 GALLON @ INSTALLATION

NOTE: THE IRRIGATION WILL MEET THE REQUIREMENTS OF THE UNIFIED DEVELOPMENT CODE (UDC). (Subsection 05.04, of Article 08)

### GENERAL NOTES:

- 1. REQUIRED LANDSCAPE AREAS SHALL BE IRRIGATED BY AN AUTOMATIC UNDERGROUND IRRIGATION SYSTEM; PROVIDED HOWEVER, THAT A HOSE BIB SYSTEM MAY BE USED FOR IRRIGATION WHEN A LANDSCAPE AREA IS LESS THAN 1,000 SQUARE FEET IN SIZE AND WHEN ALL PORTIONS OF THE AREA ARE WITHIN 50-FEET OF A HOSE ATTACHMENT. SYSTEM SHALL HAVE FREEZE GUARD AND RAINSTAT.
- 2. ALL AREAS NOT SHOWN AS SPECIFIC PLANT MATERIAL SHALL BE HYDROMULCHED BERMUDA, EXCEPT FOR UNDISTURBED SITE AREA.
- OWNER MAY SUBSTITUTE TYPES OF TREES. THE OWNER SHALL 3 SELECT TYPES FROM CITY APPROVED TREE LIST ORDINANCE.
- CONTRACTOR SHALL SUPPLY SLEEVES AS NEEDED FOR IRRIGATION.
   CONTRACTOR TO VERIFY LOCATION OF IRRIGATION CONTROL W/
- OWNER. OWNER.
   DUMPSTER IS NOT REQUIRED FOR THIS PROJECT. - PROVIDED
   ALL LANDSCAPE BUFFERS AND PUBLIC RIGHT-OF-WAY LOCATED ADJACENT TO A PROPOSED DEVELOPMENT SHALL BE IMPROVED WITH
- GRASS.
  8. THE DEVELOPER SHALL ESTABLISH GRASS AND MAINTAIN THE SEEDED AREA, INCLUDING WATERING, UNTIL A "PERMANENT STAND
- OF GRASS" IS OBTAINED. 9. NO TREE SHALL BE PLANTED CLOSER THAN FIVE (5) FEET TO EDGE
- OF PAVEMENT OR FIVE (5) FEET FROM ANY WATER OR WASTEWATER LINE THAT IS LESS THAN 12 INCHES. WATER AND WASTEWATER LINES THAT ARE 12 INCHES AND GREATER REQUIRE TREES TO BE PLANTED A MINIMUM OF TEN (10) FEET FROM THE CENTERLINE OF THE PIPE. TREES MUST BE (5) FEET FROM ALL UTILITIES.
- 10. ALL PARKING SPACES ARE WITHIN 80' OF A TREE