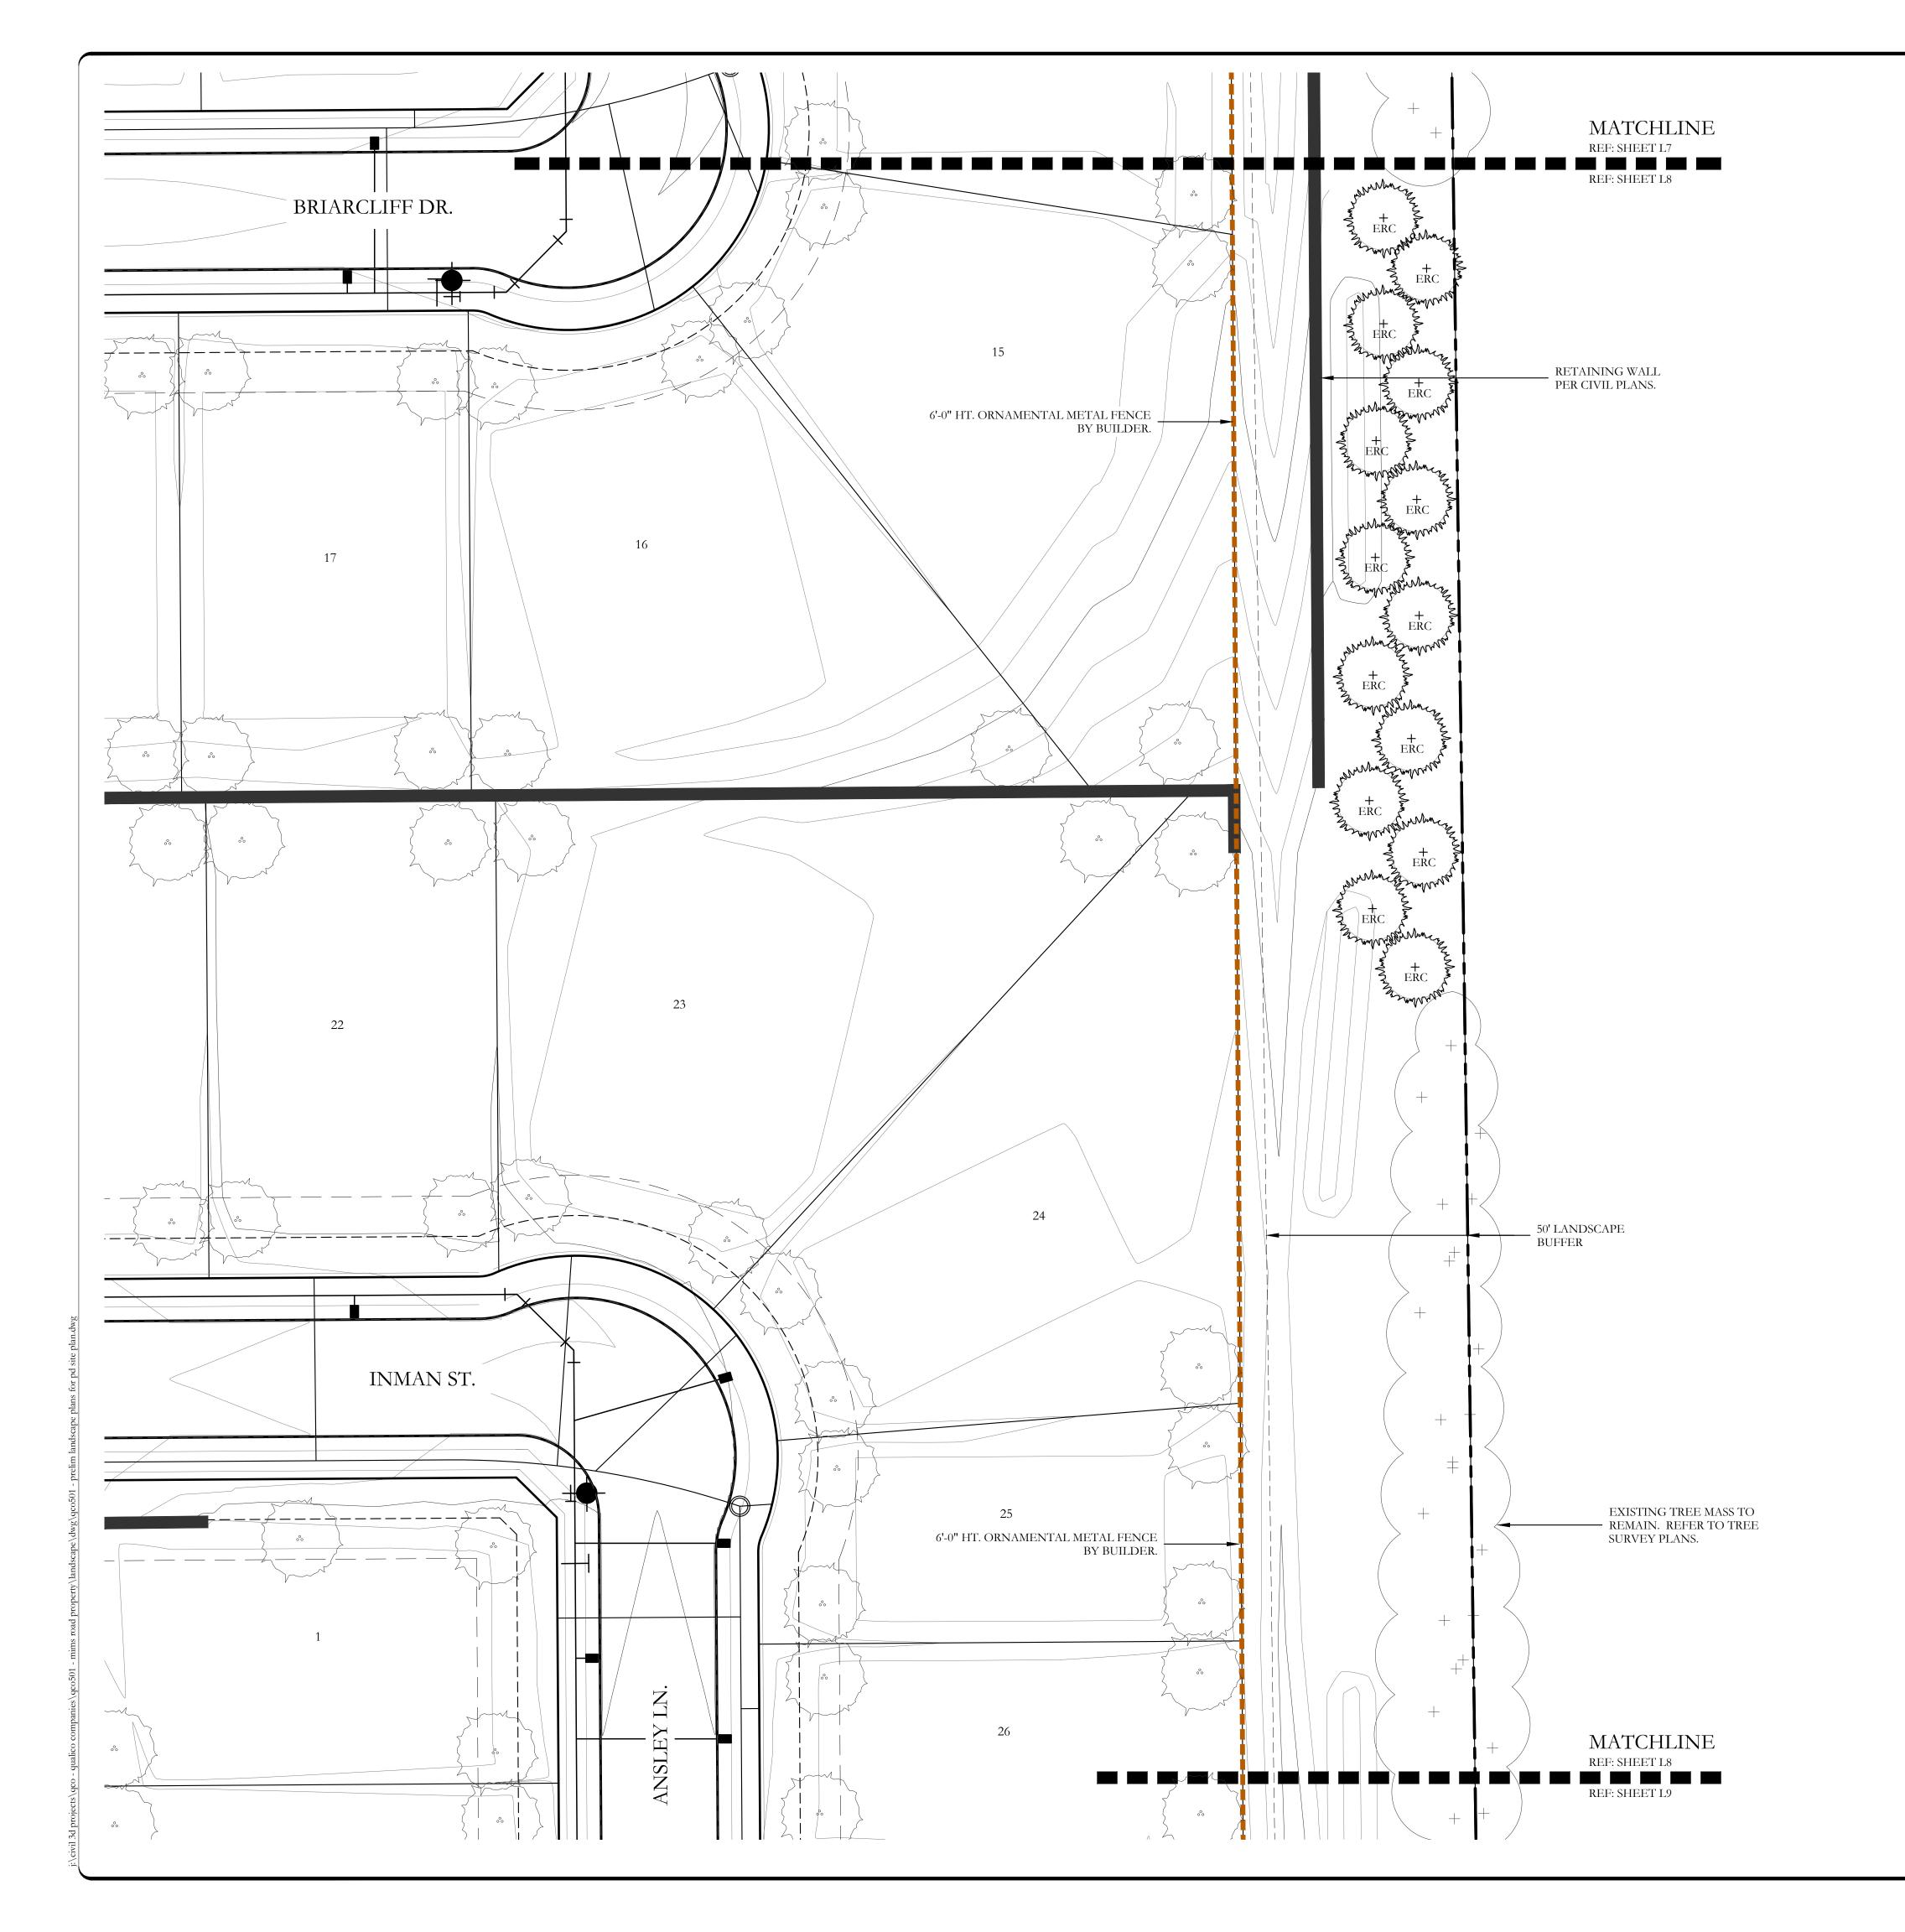

# PEACHTREE MEADOWS PHASE 1

LOTS 1-6, BLOCK A; LOTS 7 & 14, BLOCK B;

LOTS 8-11, BLOCK C; LOTS 11-15, BLOCK E;
LOTS 15-25, BLOCK G; LOTS 1-21, BLOCK H;
LOTS 1-43, BLOCK I; LOTS 1-28, BLOCK J;
LOTS 1-21, BLOCK K; LOTS 1-12, BLOCK L;
45.950 ACRES/2,001,564 SQ. FT.

148 SINGLE FAMILY LOTS, 4 OPEN SPACE LOTS AND
1 AMENITY CENTER
SITUATED IN THE

G. WELLS SURVEY, ABSTRACT NO. 219 AND J. R. JOHNSTON SURVEY, ABSTRACT NO. 128

CITY OF ROCKWALL, ROCKWALL COUNTY, TEXAS

P2023-017

6'-0" HT. ORNAMENTAL METAL FENCE WITH COLUMNS SPACED EVERY LOT CORNER AND AT WALL ENDS.

6'-0" HT. ORNAMENTAL METAL FENCE BY BUILDER.

### GENERAL LANDSCAPE NOTES

- ANY EASEMENTS TO BE ESTABLISHED WILL BE IDENTIFIED AND PROVIDED AT TIME OF PLATTING.
- GRAPHIC ILLUSTRATIONS IN THE OPEN SPACES ARE NOT INTENDED TO COMMUNICATE, SHOW, OR REPRESENT ACTUAL
- LAYOUT, OR DETAILED LANDSCAPE DESIGN. ALL ROADS, SIDEWALKS, FIRE LANES, DRIVE AISLES AND INTERSECTIONS WILL COMPLY WITH THE CITY OF ROCKWALL ENGINEERING DESIGN STANDARDS REGARDLESS OF WHAT IS SHOWN ON THIS EXHIBIT.
- SIDEWALKS WILL BE CONSTRUCTED ALONG ALL CITY STREETS. INTER-CONNECTIVITY WILL BE PROVIDED THAT MEETS CITY OF ROCKWALL CITY AND ADA STANDARDS REGARDLESS OF WHAT IS
- SHOWN ON THIS EXHIBIT. • ALL DISTURBED AREAS WITHIN COMMON AREA LOTS AND STREET BUFFERS SHALL BE COMMON BERMUDA GRASS.
- ALL LANDSCAPE AREAS SHOWN ON THESE PRELIMINARY LANDSCAPE PLANS SHALL RECEIVE A COMPLETE IRRIGATION
- BERMS AND/OR SHRUBBERY SHALL BE PROVIDED ALONG F.M. 549. NO TREES TO BE WITHIN 10' OF ANY PUBLIC WATER SEWER OR