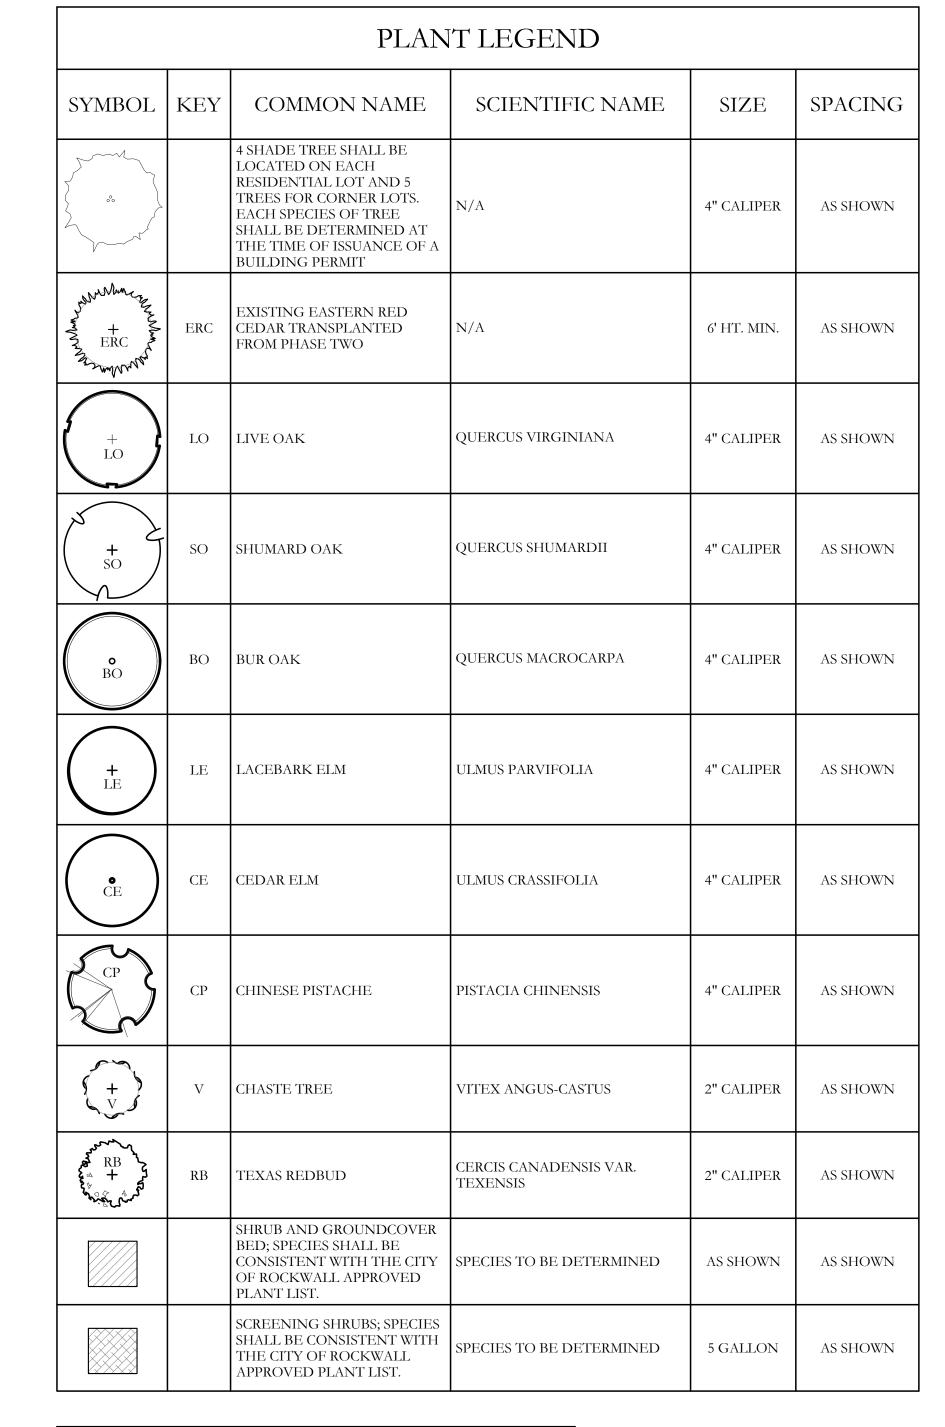

### GENERAL LANDSCAPE NOTES

- ANY EASEMENTS TO BE ESTABLISHED WILL BE IDENTIFIED AND PROVIDED AT TIME OF PLATTING.
- GRAPHIC ILLUSTRATIONS IN THE OPEN SPACES ARE NOT INTENDED TO COMMUNICATE, SHOW, OR REPRESENT ACTUAL
- LAYOUT, OR DETAILED LANDSCAPE DESIGN. ALL ROADS, SIDEWALKS, FIRE LANES, DRIVE AISLES AND INTERSECTIONS WILL COMPLY WITH THE CITY OF ROCKWALL ENGINEERING DESIGN STANDARDS REGARDLESS OF WHAT IS SHOWN ON THIS EXHIBIT.
- SIDEWALKS WILL BE CONSTRUCTED ALONG ALL CITY STREETS. INTER-CONNECTIVITY WILL BE PROVIDED THAT MEETS CITY OF ROCKWALL CITY AND ADA STANDARDS REGARDLESS OF WHAT IS
- SHOWN ON THIS EXHIBIT. • ALL DISTURBED AREAS WITHIN COMMON AREA LOTS AND STREET BUFFERS SHALL BE COMMON BERMUDA GRASS.
- ALL LANDSCAPE AREAS SHOWN ON THESE PRELIMINARY LANDSCAPE PLANS SHALL RECEIVE A COMPLETE IRRIGATION
- BERMS AND/OR SHRUBBERY SHALL BE PROVIDED ALONG F.M. 549. NO TREES TO BE WITHIN 10' OF ANY PUBLIC WATER SEWER OR