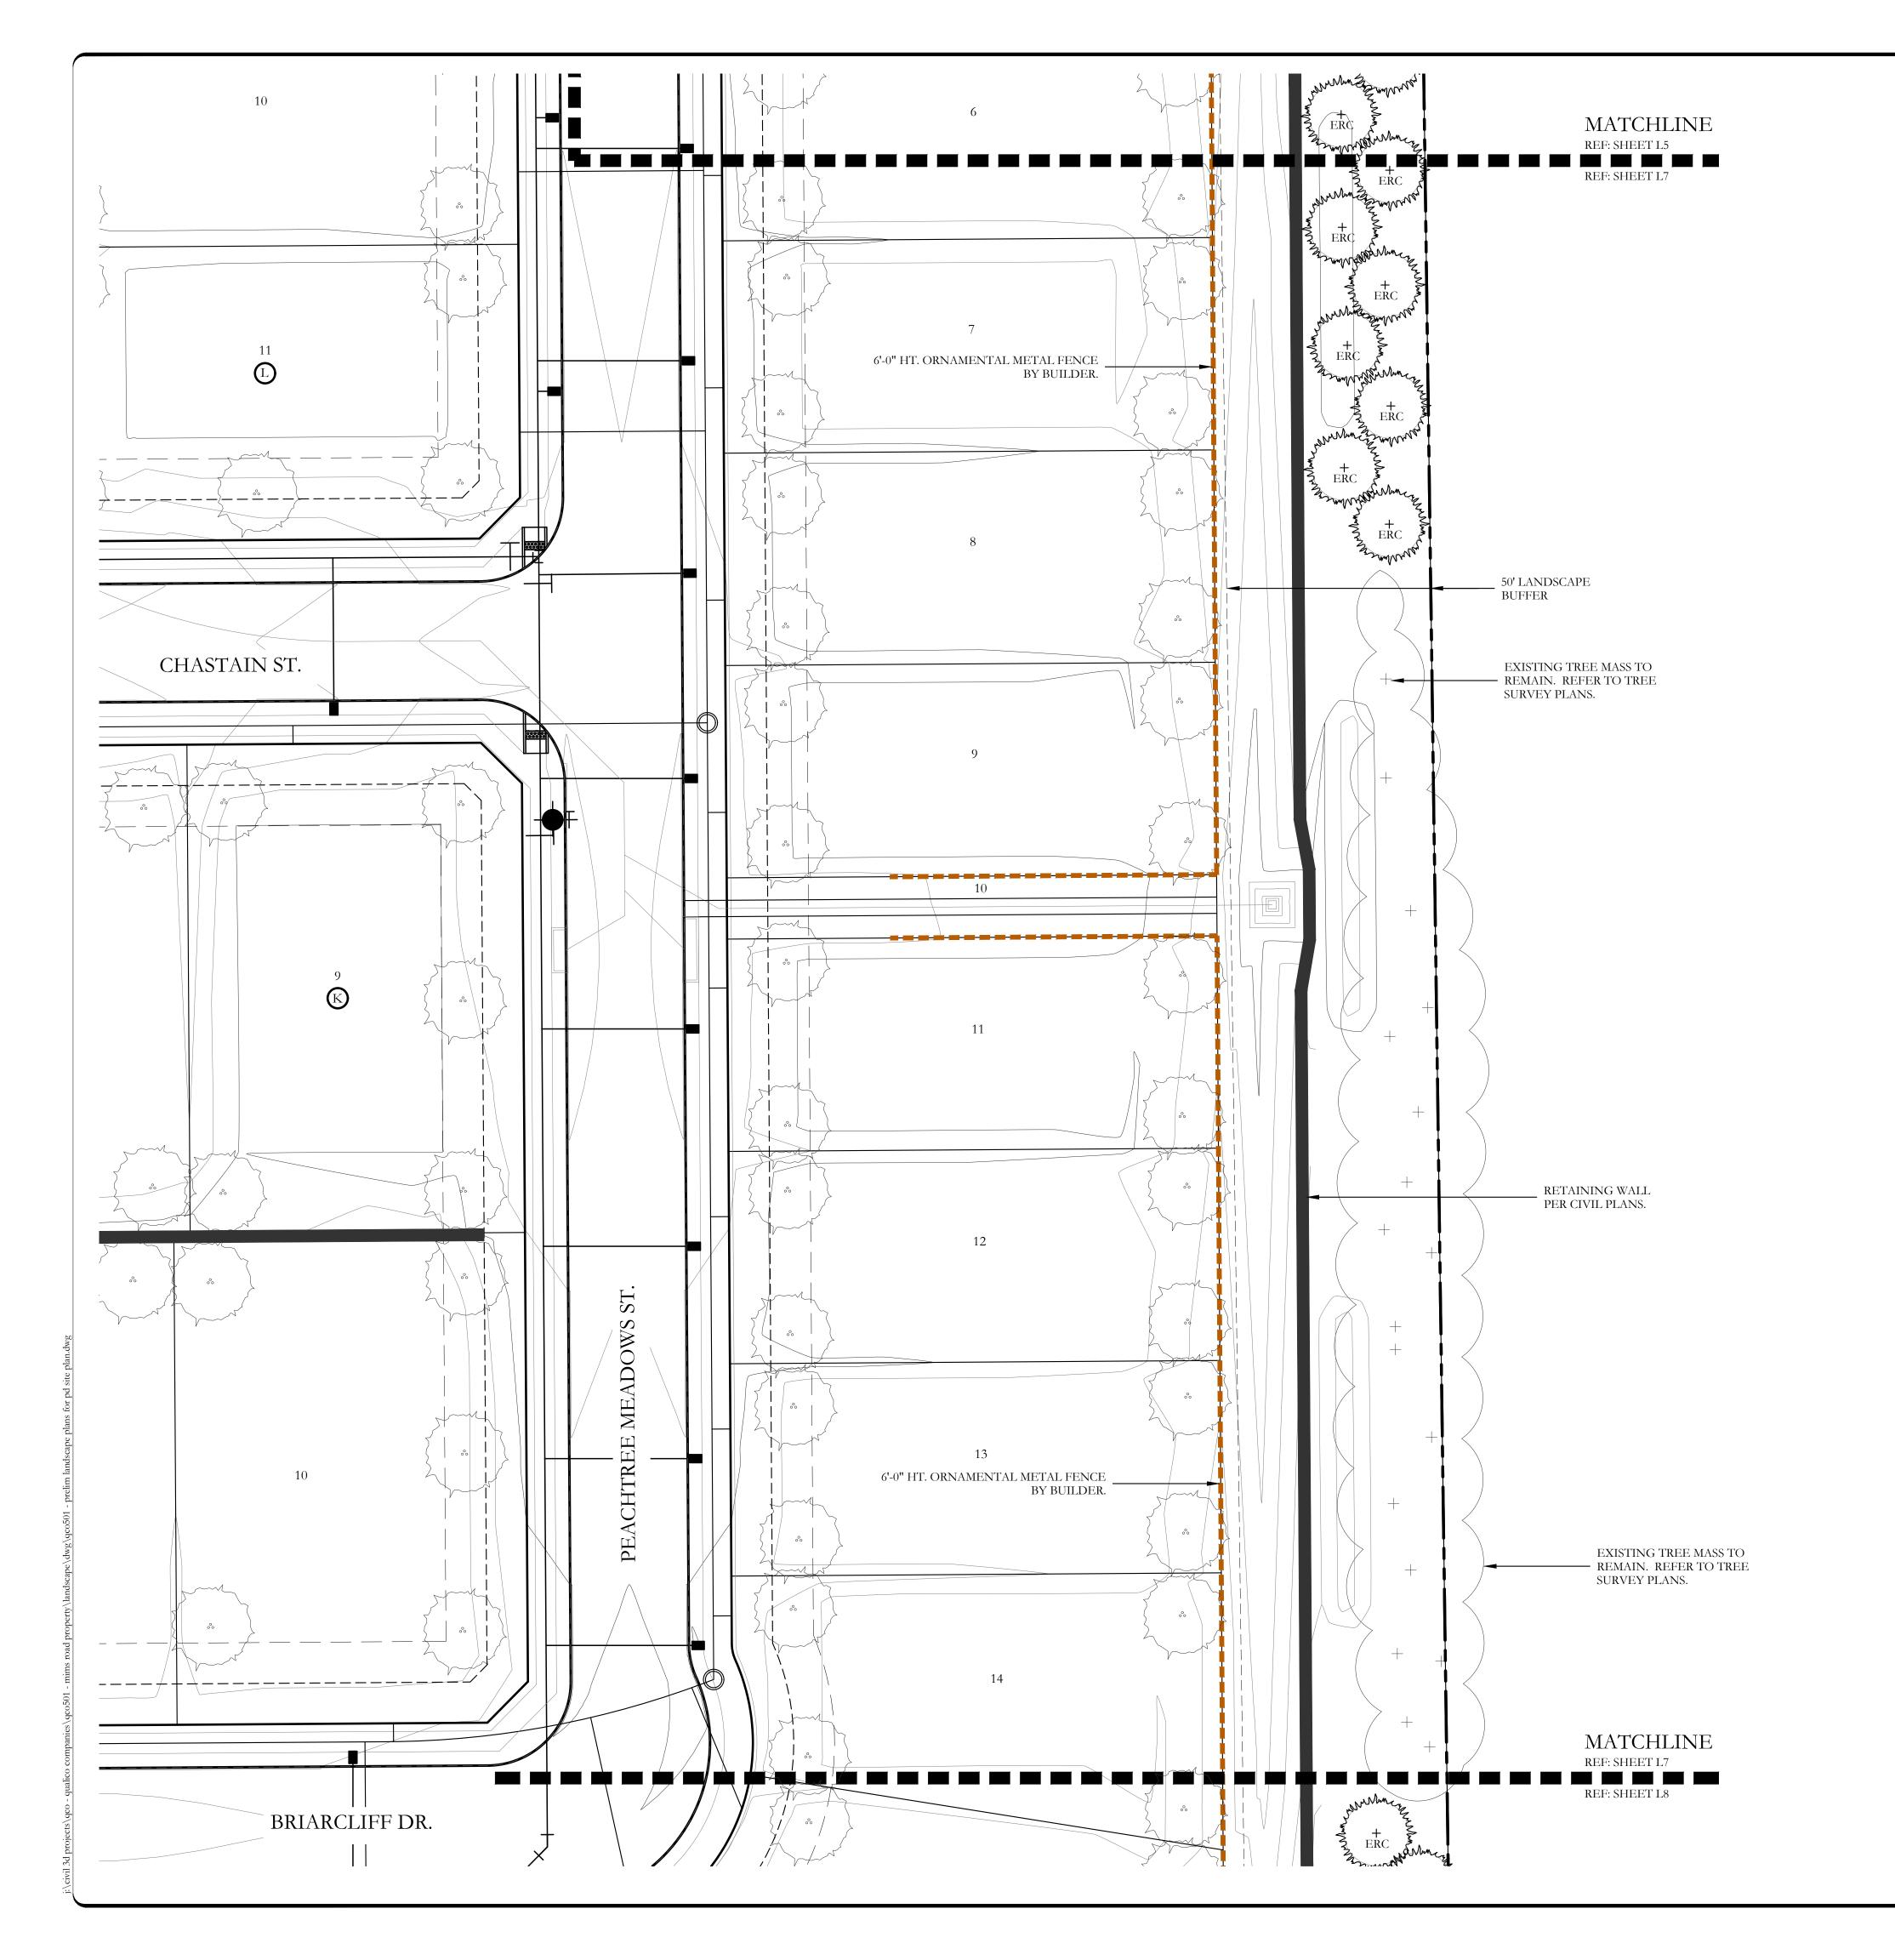

6'-0" HT. ORNAMENTAL METAL FENCE WITH COLUMNS SPACED EVERY LOT CORNER AND AT WALL ENDS.

6'-0" HT. ORNAMENTAL METAL FENCE BY BUILDER.

### GENERAL LANDSCAPE NOTES

- ANY EASEMENTS TO BE ESTABLISHED WILL BE IDENTIFIED AND PROVIDED AT TIME OF PLATTING.
- GRAPHIC ILLUSTRATIONS IN THE OPEN SPACES ARE NOT INTENDED TO COMMUNICATE, SHOW, OR REPRESENT ACTUAL
- LAYOUT, OR DETAILED LANDSCAPE DESIGN. ALL ROADS, SIDEWALKS, FIRE LANES, DRIVE AISLES AND INTERSECTIONS WILL COMPLY WITH THE CITY OF ROCKWALL ENGINEERING DESIGN STANDARDS REGARDLESS OF WHAT IS SHOWN ON THIS EXHIBIT.
- SIDEWALKS WILL BE CONSTRUCTED ALONG ALL CITY STREETS. INTER-CONNECTIVITY WILL BE PROVIDED THAT MEETS CITY OF ROCKWALL CITY AND ADA STANDARDS REGARDLESS OF WHAT IS
- SHOWN ON THIS EXHIBIT. • ALL DISTURBED AREAS WITHIN COMMON AREA LOTS AND STREET BUFFERS SHALL BE COMMON BERMUDA GRASS.
- ALL LANDSCAPE AREAS SHOWN ON THESE PRELIMINARY LANDSCAPE PLANS SHALL RECEIVE A COMPLETE IRRIGATION
- BERMS AND/OR SHRUBBERY SHALL BE PROVIDED ALONG F.M. 549. NO TREES TO BE WITHIN 10' OF ANY PUBLIC WATER SEWER OR