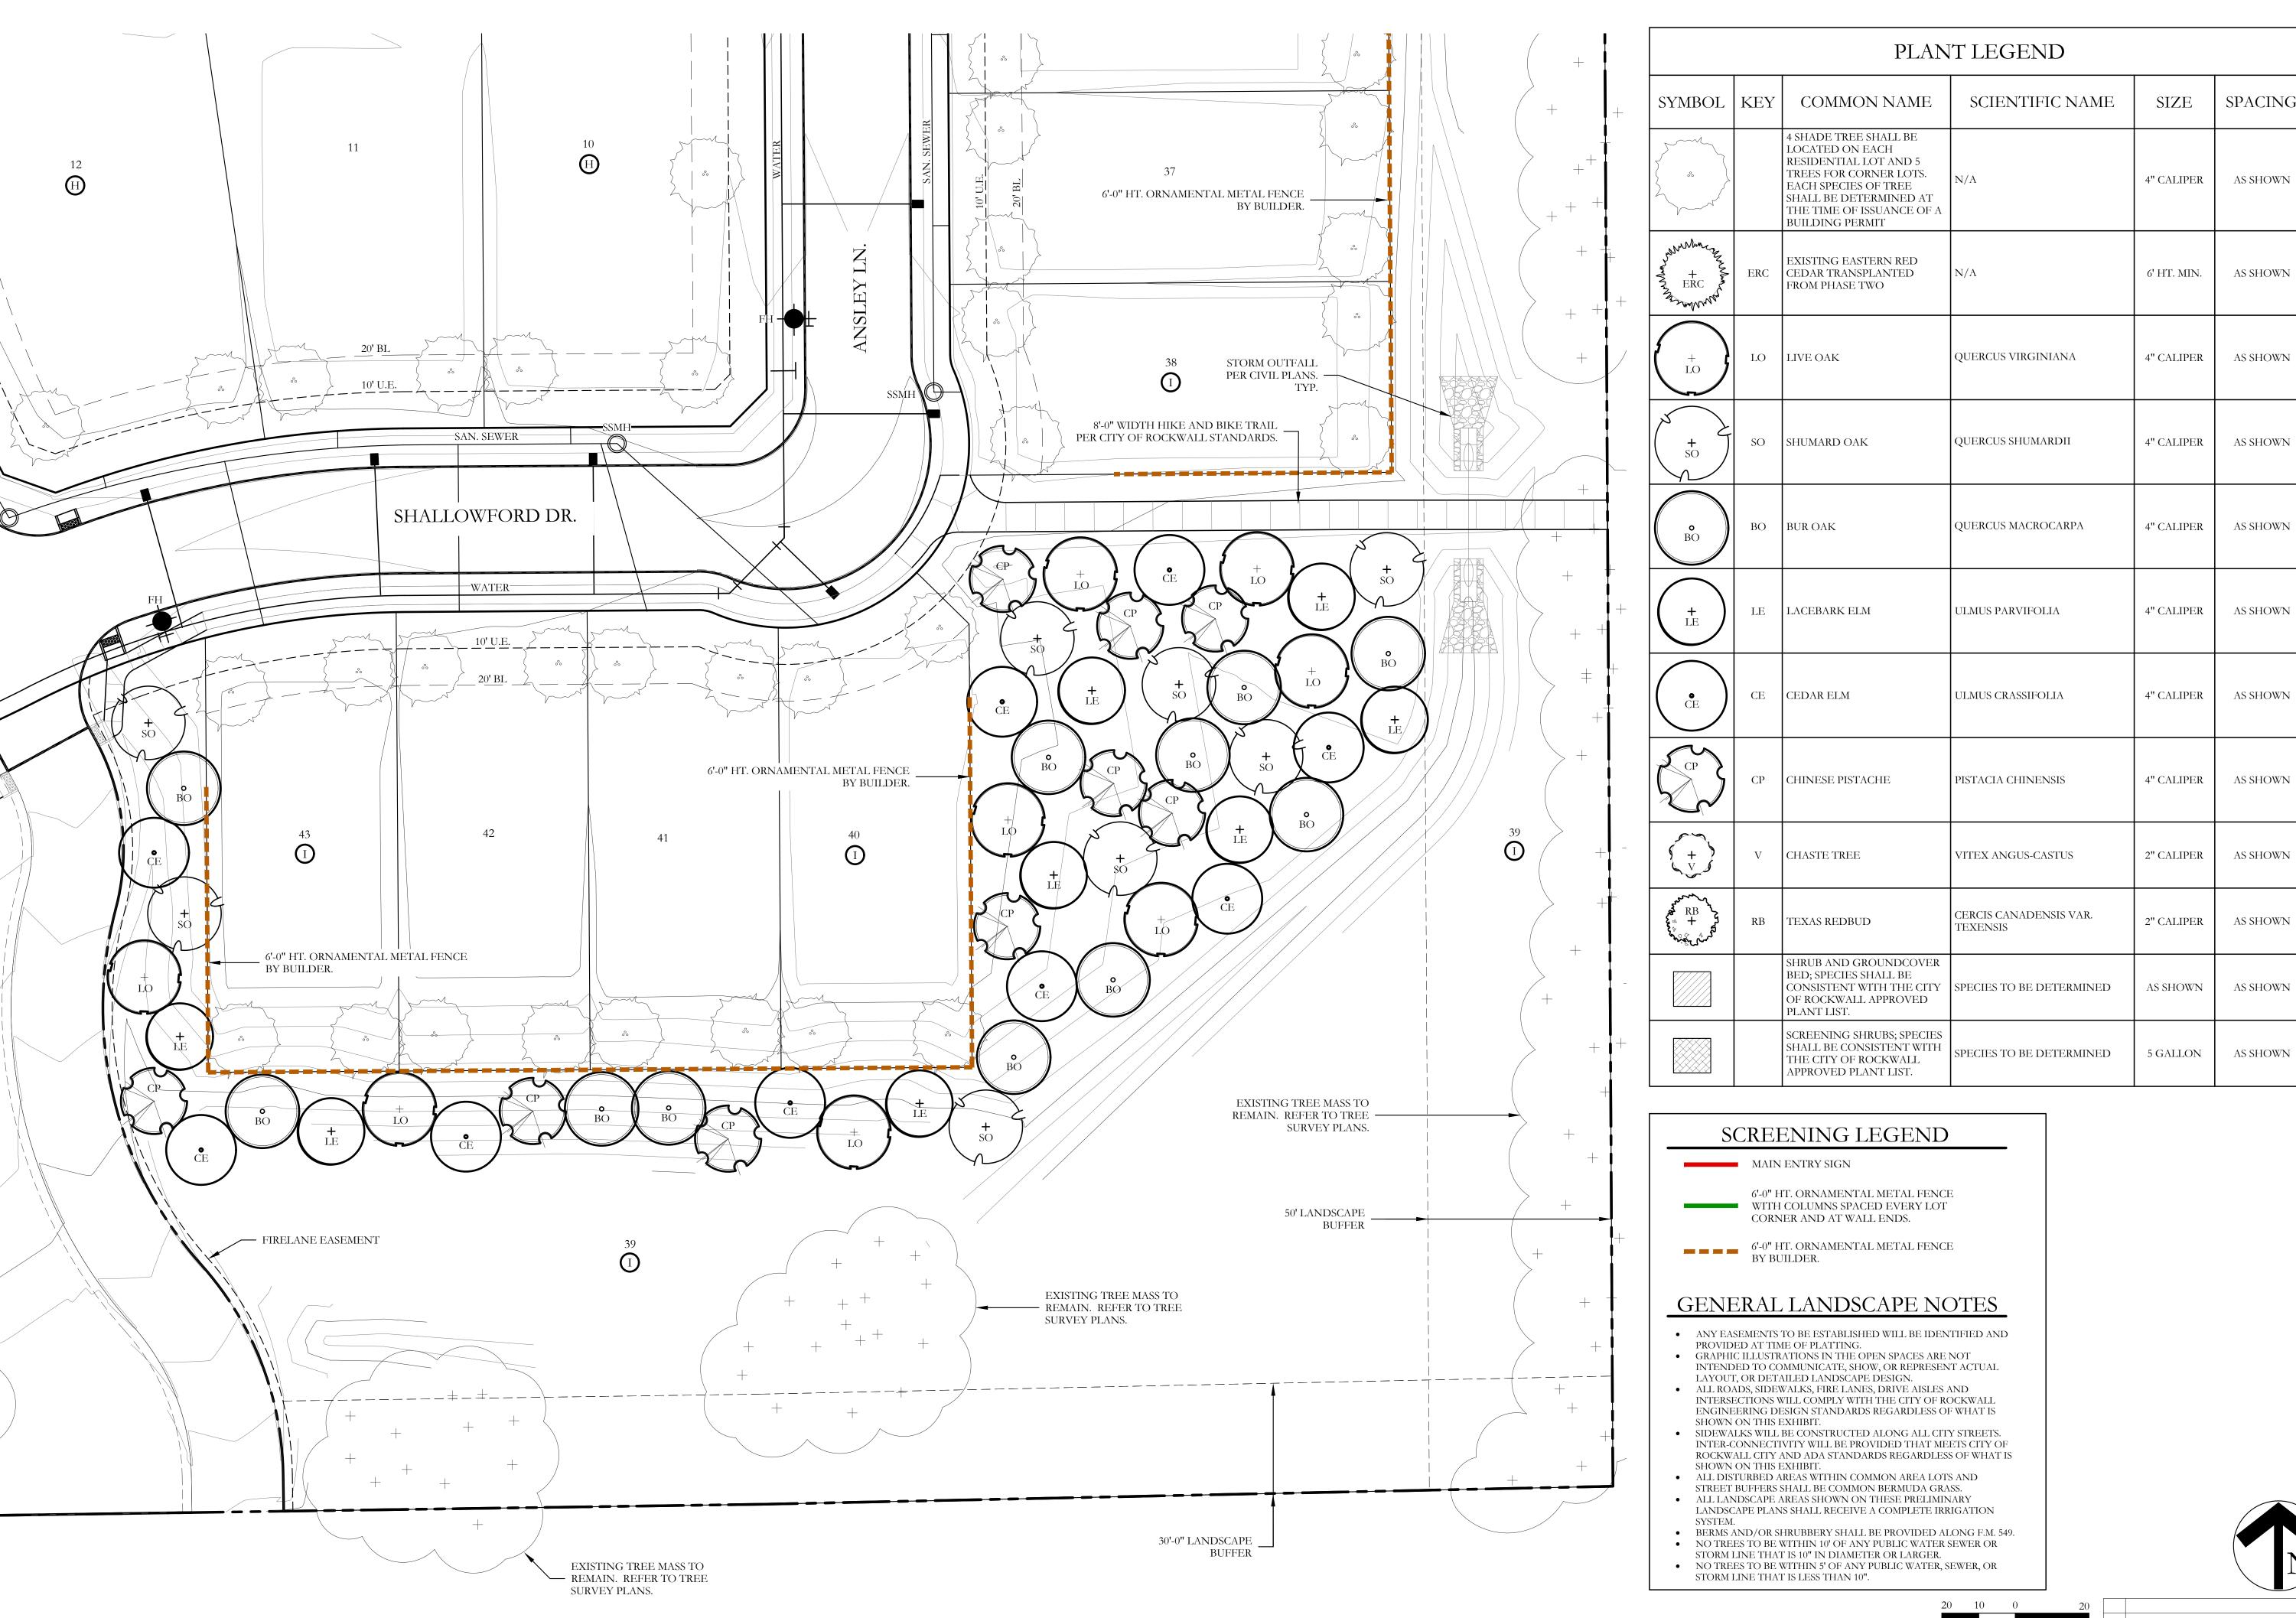

PRELIMINARY LANDSCAPE PL.
TREESCAPE DI AN

November 13, 2023

SCALE:

1" = 20'

One Inch

JVC No QCO501

L4 of XX

MAIN ENTRY SIGN

6'-0" HT. ORNAMENTAL METAL FENCE WITH COLUMNS SPACED EVERY LOT CORNER AND AT WALL ENDS.

6'-0" HT. ORNAMENTAL METAL FENCE BY BUILDER.

### GENERAL LANDSCAPE NOTES

- ANY EASEMENTS TO BE ESTABLISHED WILL BE IDENTIFIED AND PROVIDED AT TIME OF PLATTING.
- GRAPHIC ILLUSTRATIONS IN THE OPEN SPACES ARE NOT INTENDED TO COMMUNICATE, SHOW, OR REPRESENT ACTUAL
- LAYOUT, OR DETAILED LANDSCAPE DESIGN. ALL ROADS, SIDEWALKS, FIRE LANES, DRIVE AISLES AND INTERSECTIONS WILL COMPLY WITH THE CITY OF ROCKWALL ENGINEERING DESIGN STANDARDS REGARDLESS OF WHAT IS SHOWN ON THIS EXHIBIT.
- SIDEWALKS WILL BE CONSTRUCTED ALONG ALL CITY STREETS. INTER-CONNECTIVITY WILL BE PROVIDED THAT MEETS CITY OF ROCKWALL CITY AND ADA STANDARDS REGARDLESS OF WHAT IS
- SHOWN ON THIS EXHIBIT. • ALL DISTURBED AREAS WITHIN COMMON AREA LOTS AND STREET BUFFERS SHALL BE COMMON BERMUDA GRASS.
- ALL LANDSCAPE AREAS SHOWN ON THESE PRELIMINARY LANDSCAPE PLANS SHALL RECEIVE A COMPLETE IRRIGATION
- BERMS AND/OR SHRUBBERY SHALL BE PROVIDED ALONG F.M. 549. NO TREES TO BE WITHIN 10' OF ANY PUBLIC WATER SEWER OR