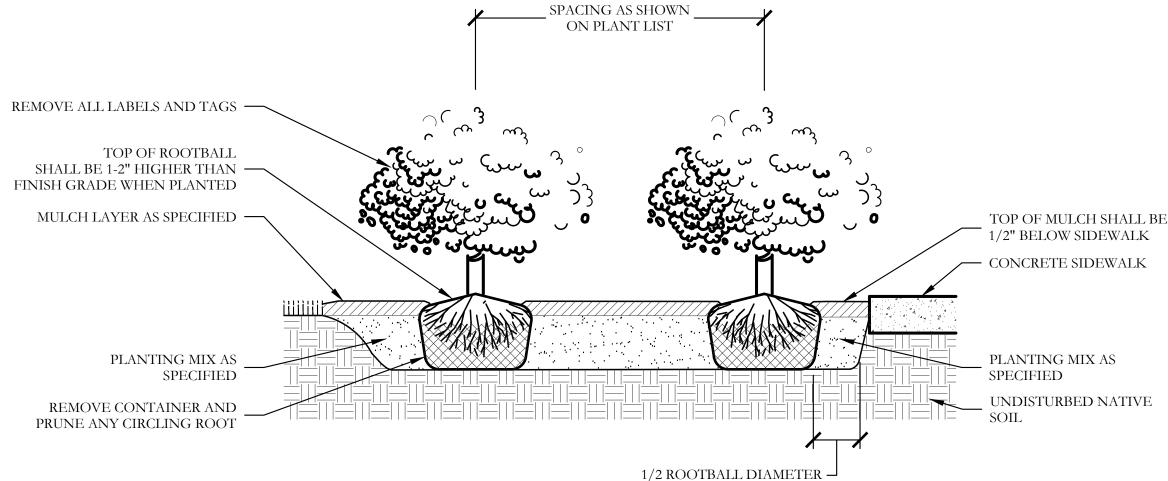

### GENERAL LANDSCAPE NOTES

- ANY EASEMENTS TO BE ESTABLISHED WILL BE IDENTIFIED AND PROVIDED AT TIME OF PLATTING.
- GRAPHIC ILLUSTRATIONS IN THE OPEN SPACES ARE NOT INTENDED TO COMMUNICATE, SHOW, OR REPRESENT ACTUAL
- LAYOUT, OR DETAILED LANDSCAPE DESIGN. ALL ROADS, SIDEWALKS, FIRE LANES, DRIVE AISLES AND INTERSECTIONS WILL COMPLY WITH THE CITY OF ROCKWALL ENGINEERING DESIGN STANDARDS REGARDLESS OF WHAT IS SHOWN ON THIS EXHIBIT.
- SIDEWALKS WILL BE CONSTRUCTED ALONG ALL CITY STREETS. INTER-CONNECTIVITY WILL BE PROVIDED THAT MEETS CITY OF ROCKWALL CITY AND ADA STANDARDS REGARDLESS OF WHAT IS
- SHOWN ON THIS EXHIBIT. • ALL DISTURBED AREAS WITHIN COMMON AREA LOTS AND STREET BUFFERS SHALL BE COMMON BERMUDA GRASS.
- ALL LANDSCAPE AREAS SHOWN ON THESE PRELIMINARY LANDSCAPE PLANS SHALL RECEIVE A COMPLETE IRRIGATION
- BERMS AND/OR SHRUBBERY SHALL BE PROVIDED ALONG F.M. 549. NO TREES TO BE WITHIN 10' OF ANY PUBLIC WATER SEWER OR