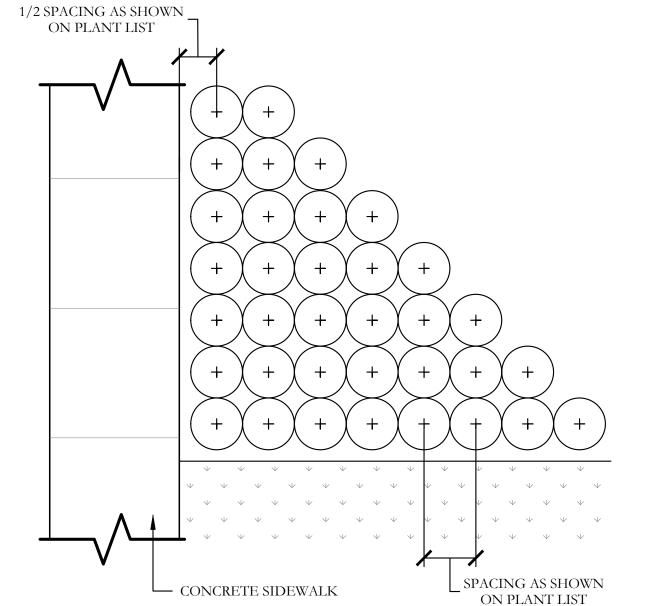

### GENERAL LANDSCAPE NOTES

- ANY EASEMENTS TO BE ESTABLISHED WILL BE IDENTIFIED AND PROVIDED AT TIME OF PLATTING.
- GRAPHIC ILLUSTRATIONS IN THE OPEN SPACES ARE NOT INTENDED TO COMMUNICATE, SHOW, OR REPRESENT ACTUAL
- LAYOUT, OR DETAILED LANDSCAPE DESIGN. ALL ROADS, SIDEWALKS, FIRE LANES, DRIVE AISLES AND INTERSECTIONS WILL COMPLY WITH THE CITY OF ROCKWALL ENGINEERING DESIGN STANDARDS REGARDLESS OF WHAT IS SHOWN ON THIS EXHIBIT.
- SIDEWALKS WILL BE CONSTRUCTED ALONG ALL CITY STREETS. INTER-CONNECTIVITY WILL BE PROVIDED THAT MEETS CITY OF ROCKWALL CITY AND ADA STANDARDS REGARDLESS OF WHAT IS
- SHOWN ON THIS EXHIBIT. • ALL DISTURBED AREAS WITHIN COMMON AREA LOTS AND STREET BUFFERS SHALL BE COMMON BERMUDA GRASS.
- ALL LANDSCAPE AREAS SHOWN ON THESE PRELIMINARY LANDSCAPE PLANS SHALL RECEIVE A COMPLETE IRRIGATION
- BERMS AND/OR SHRUBBERY SHALL BE PROVIDED ALONG F.M. 549. NO TREES TO BE WITHIN 10' OF ANY PUBLIC WATER SEWER OR