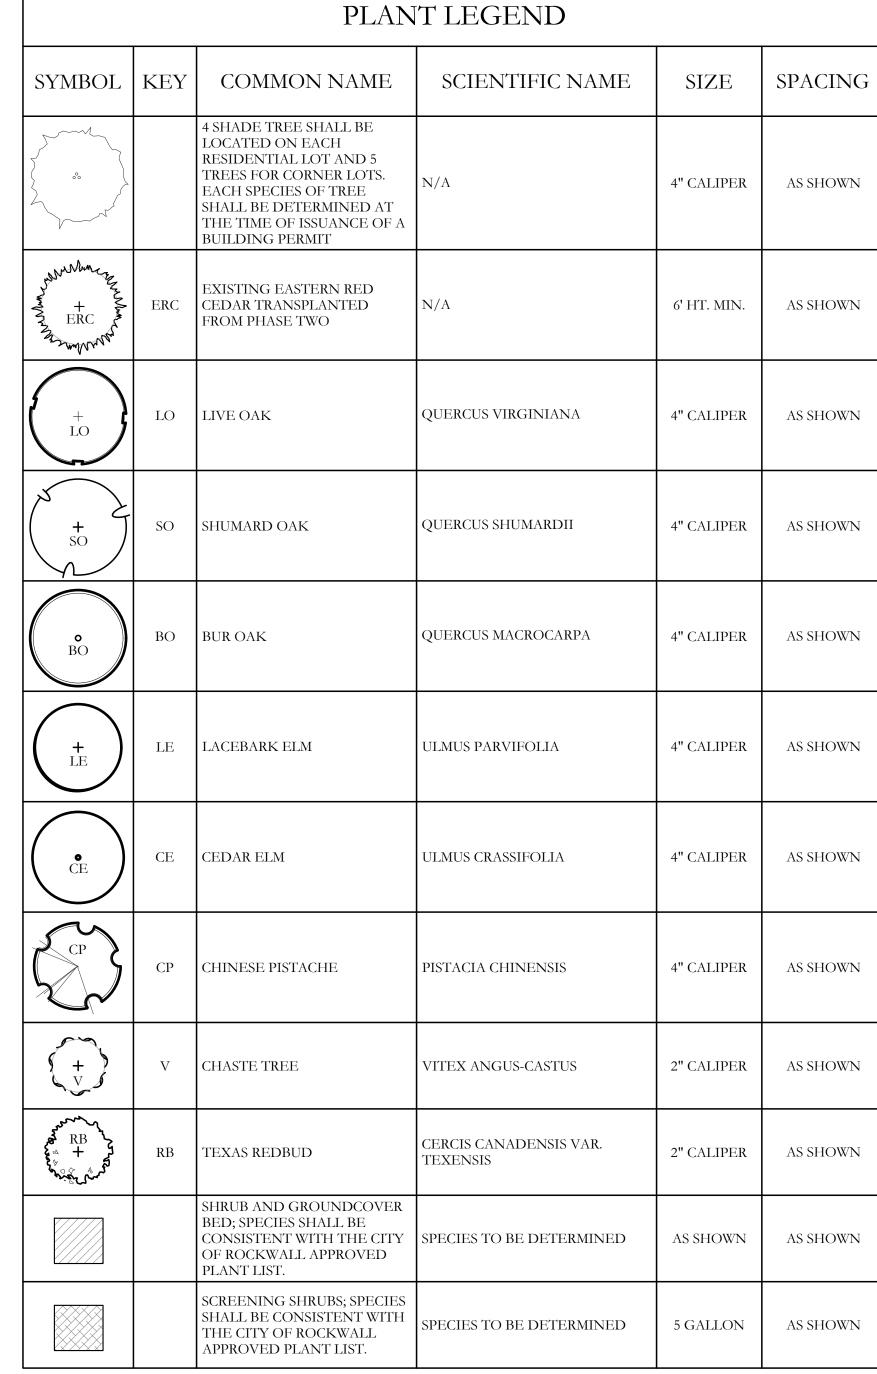

### GENERAL LANDSCAPE NOTES

- ANY EASEMENTS TO BE ESTABLISHED WILL BE IDENTIFIED AND PROVIDED AT TIME OF PLATTING.
- GRAPHIC ILLUSTRATIONS IN THE OPEN SPACES ARE NOT INTENDED TO COMMUNICATE, SHOW, OR REPRESENT ACTUAL
- LAYOUT, OR DETAILED LANDSCAPE DESIGN. ALL ROADS, SIDEWALKS, FIRE LANES, DRIVE AISLES AND INTERSECTIONS WILL COMPLY WITH THE CITY OF ROCKWALL ENGINEERING DESIGN STANDARDS REGARDLESS OF WHAT IS SHOWN ON THIS EXHIBIT.
- SIDEWALKS WILL BE CONSTRUCTED ALONG ALL CITY STREETS. INTER-CONNECTIVITY WILL BE PROVIDED THAT MEETS CITY OF ROCKWALL CITY AND ADA STANDARDS REGARDLESS OF WHAT IS
- SHOWN ON THIS EXHIBIT. • ALL DISTURBED AREAS WITHIN COMMON AREA LOTS AND STREET BUFFERS SHALL BE COMMON BERMUDA GRASS.
- ALL LANDSCAPE AREAS SHOWN ON THESE PRELIMINARY LANDSCAPE PLANS SHALL RECEIVE A COMPLETE IRRIGATION
- BERMS AND/OR SHRUBBERY SHALL BE PROVIDED ALONG F.M. 549. NO TREES TO BE WITHIN 10' OF ANY PUBLIC WATER SEWER OR