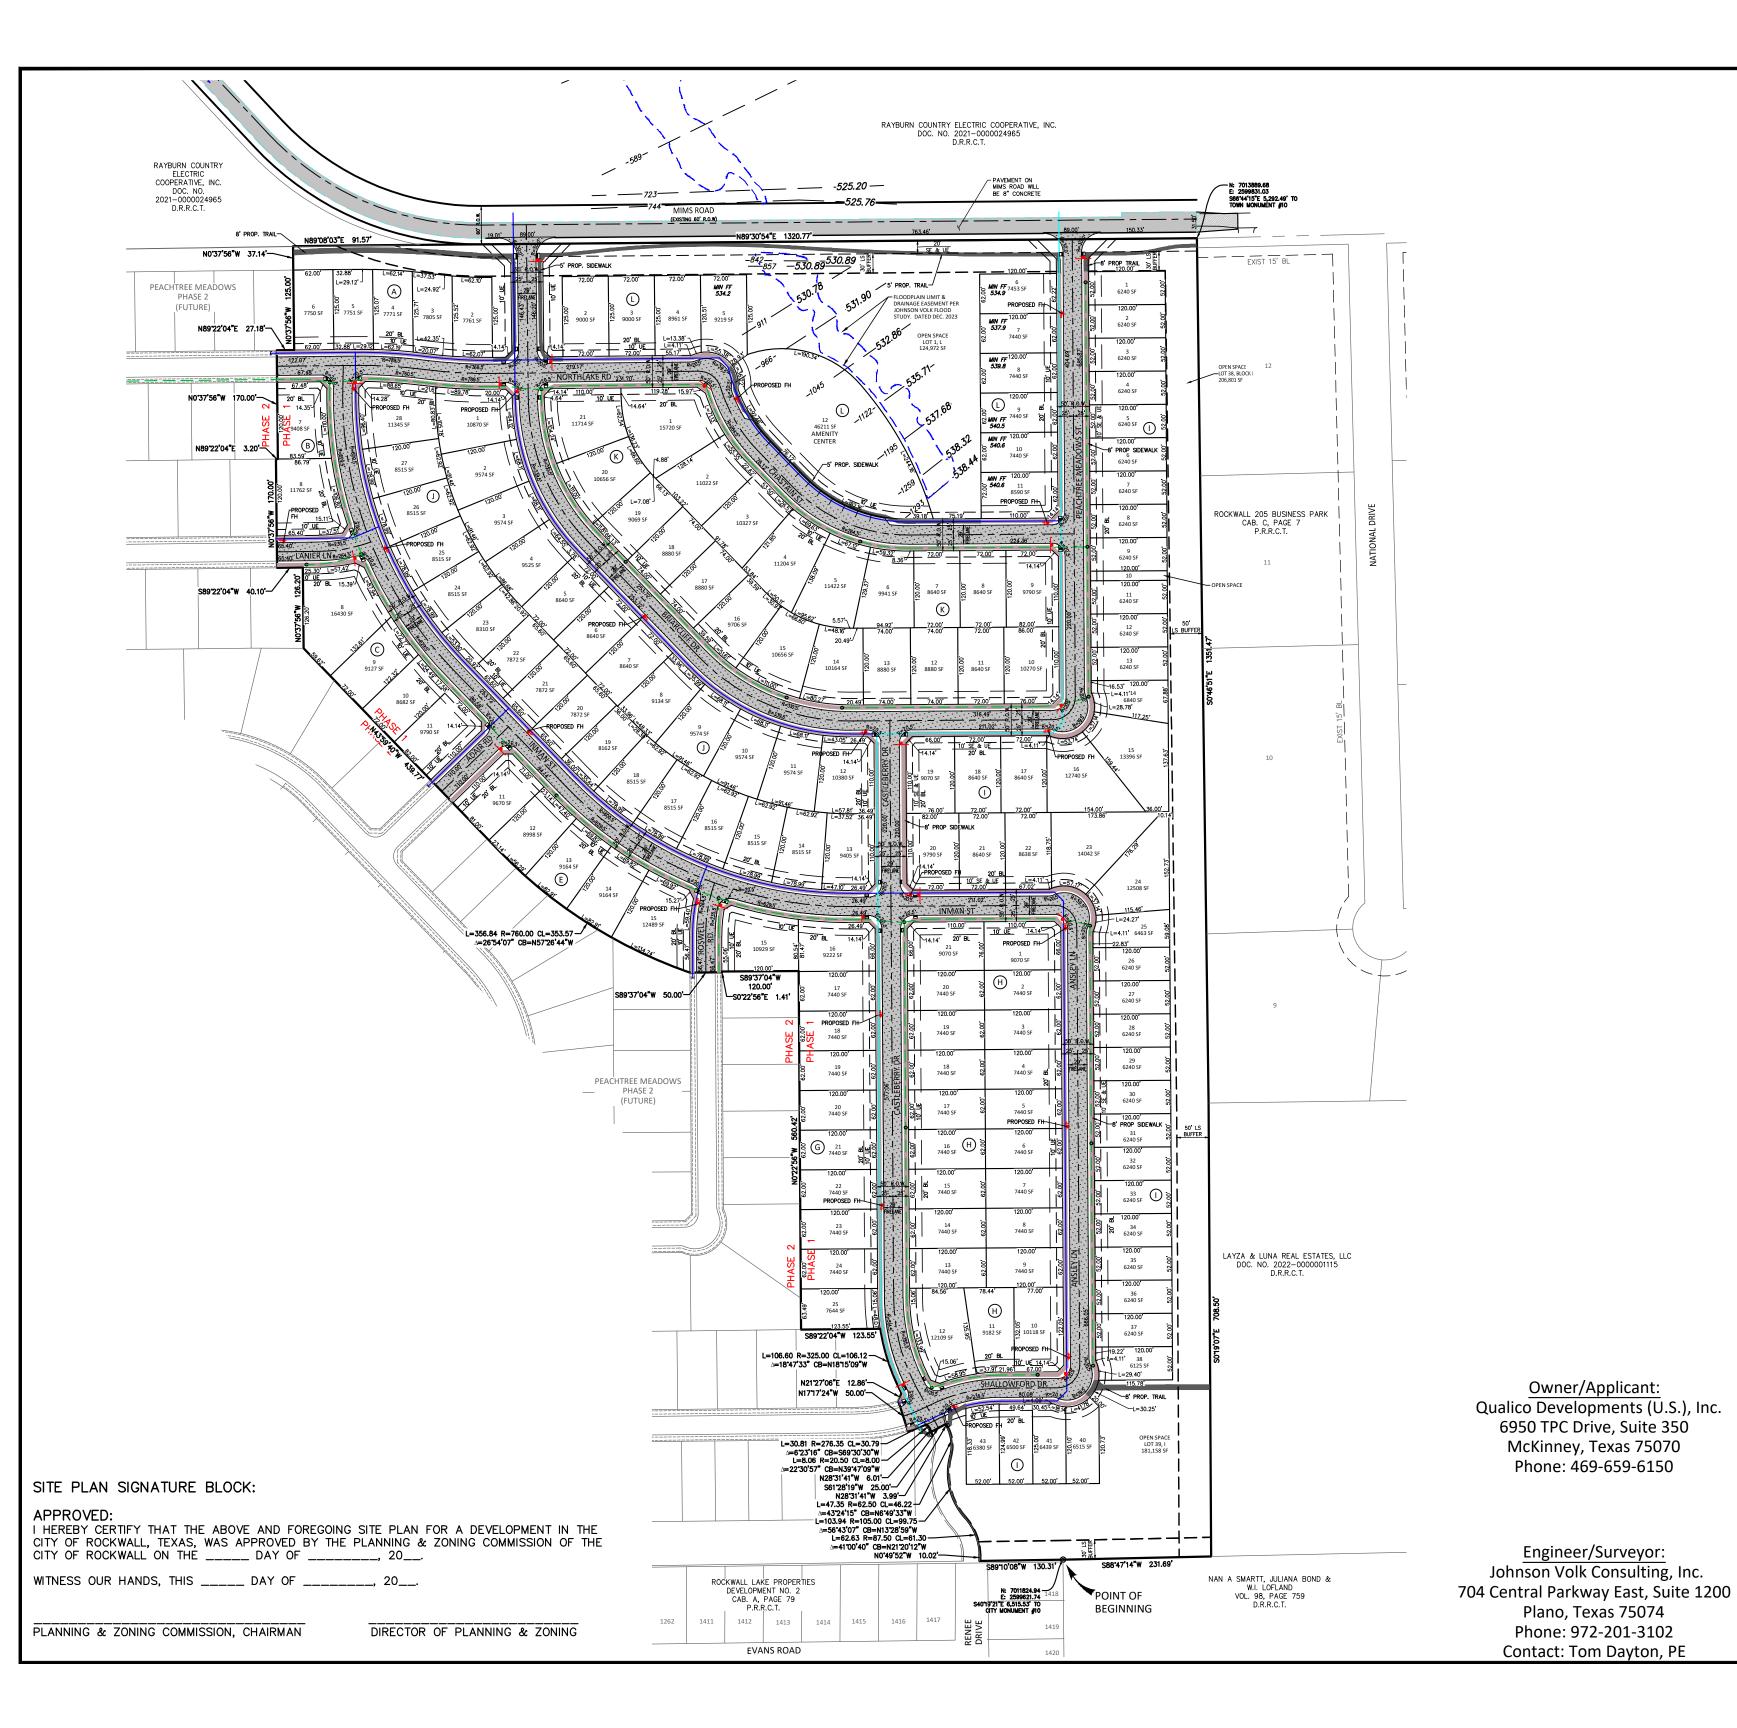

# PEACHTREE MEADOWS PHASE 1

LOTS 1-6, BLOCK A; LOTS 7 & 14, BLOCK B;

LOTS 8-11, BLOCK C; LOTS 11-15, BLOCK E;
LOTS 15-25, BLOCK G; LOTS 1-21, BLOCK H;
LOTS 1-43, BLOCK I; LOTS 1-28, BLOCK J;
LOTS 1-21, BLOCK K; LOTS 1-12, BLOCK L;
45.950 ACRES/2,001,564 SQ. FT.

148 SINGLE FAMILY LOTS, 4 OPEN SPACE LOTS AND
1 AMENITY CENTER
SITUATED IN THE

G. WELLS SURVEY, ABSTRACT NO. 219 AND J. R. JOHNSTON SURVEY, ABSTRACT NO. 128

CITY OF ROCKWALL, ROCKWALL COUNTY, TEXAS

P2023-017

December 13, 2023 EXIST. ZONING: PD-101 LAND USE: SF-10 SHEET 1 OF 1

TBPELS: Engineering Firm No. 11962 / Land Surveying Firm No. 10194033 704 Central Parkway East | Suite 1200 | Plano, TX 75074 | 972.201.3100

SCALE: JVC No QCO501

JOHNSON VOLK
CONSULTING
TBPELS: Engineering Firm No. 11962 / Land Surveying Firm No. 1019403

PEACHTREE MEADOWS
PHASE 1
CITY OF ROCKWALL

PRELIMINARY LANDSCAPE PL

SCALE:

1" = 20'

One Inch