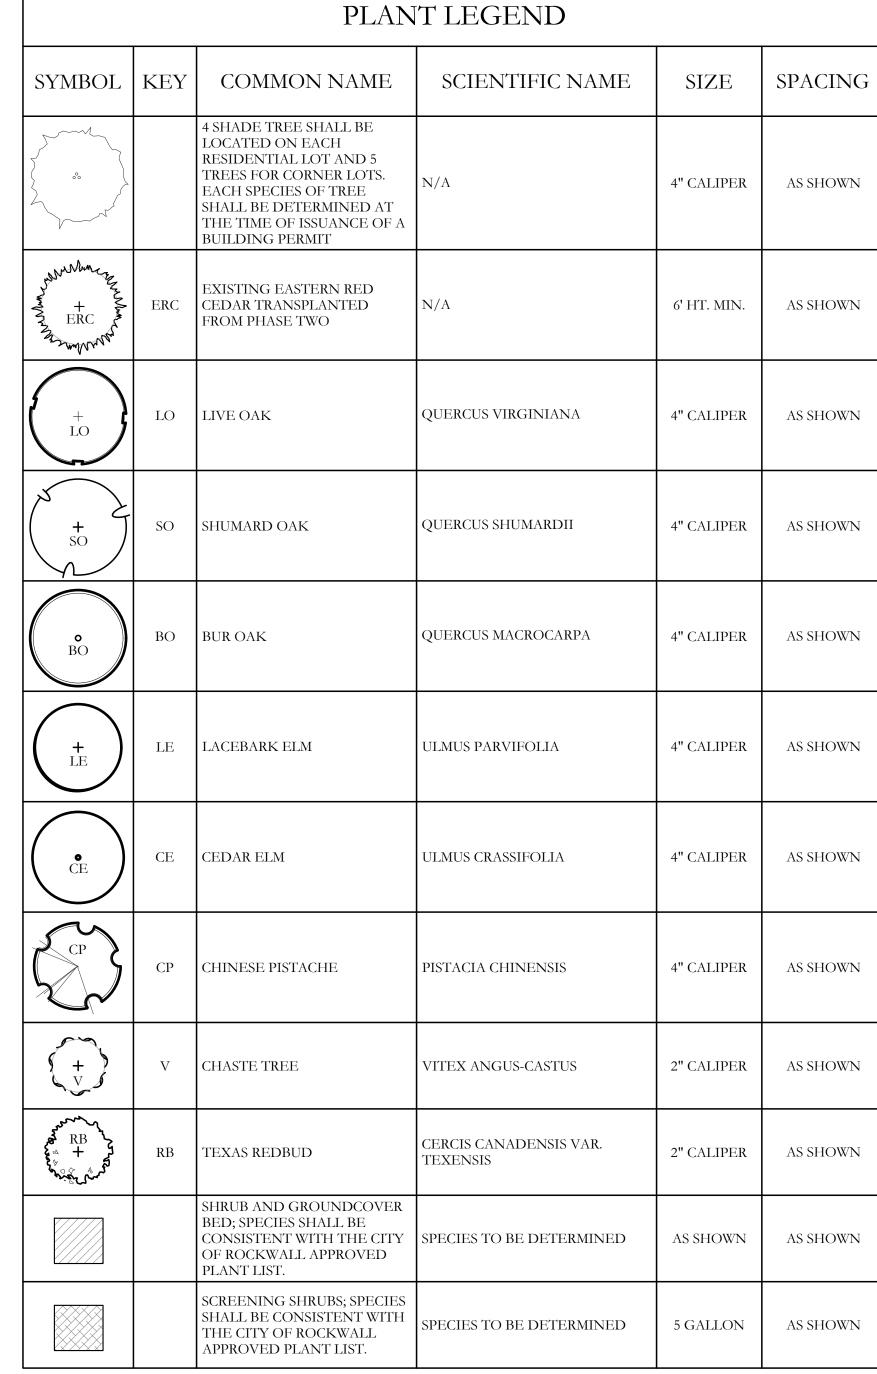

PRELIMINARY LANDSCAPE PL.
TREESCAPE DI AN

November 13, 2023

SCALE:

1" = 20'

One Inch

JVC No QCO501

L4 of XX

MAIN ENTRY SIGN

6'-0" HT. ORNAMENTAL METAL FENCE WITH COLUMNS SPACED EVERY LOT CORNER AND AT WALL ENDS.

6'-0" HT. ORNAMENTAL METAL FENCE BY BUILDER.

### GENERAL LANDSCAPE NOTES

- ANY EASEMENTS TO BE ESTABLISHED WILL BE IDENTIFIED AND PROVIDED AT TIME OF PLATTING.
- GRAPHIC ILLUSTRATIONS IN THE OPEN SPACES ARE NOT INTENDED TO COMMUNICATE, SHOW, OR REPRESENT ACTUAL
- LAYOUT, OR DETAILED LANDSCAPE DESIGN. ALL ROADS, SIDEWALKS, FIRE LANES, DRIVE AISLES AND INTERSECTIONS WILL COMPLY WITH THE CITY OF ROCKWALL ENGINEERING DESIGN STANDARDS REGARDLESS OF WHAT IS SHOWN ON THIS EXHIBIT.
- SIDEWALKS WILL BE CONSTRUCTED ALONG ALL CITY STREETS. INTER-CONNECTIVITY WILL BE PROVIDED THAT MEETS CITY OF ROCKWALL CITY AND ADA STANDARDS REGARDLESS OF WHAT IS
- SHOWN ON THIS EXHIBIT. • ALL DISTURBED AREAS WITHIN COMMON AREA LOTS AND STREET BUFFERS SHALL BE COMMON BERMUDA GRASS.
- ALL LANDSCAPE AREAS SHOWN ON THESE PRELIMINARY LANDSCAPE PLANS SHALL RECEIVE A COMPLETE IRRIGATION
- BERMS AND/OR SHRUBBERY SHALL BE PROVIDED ALONG F.M. 549. NO TREES TO BE WITHIN 10' OF ANY PUBLIC WATER SEWER OR