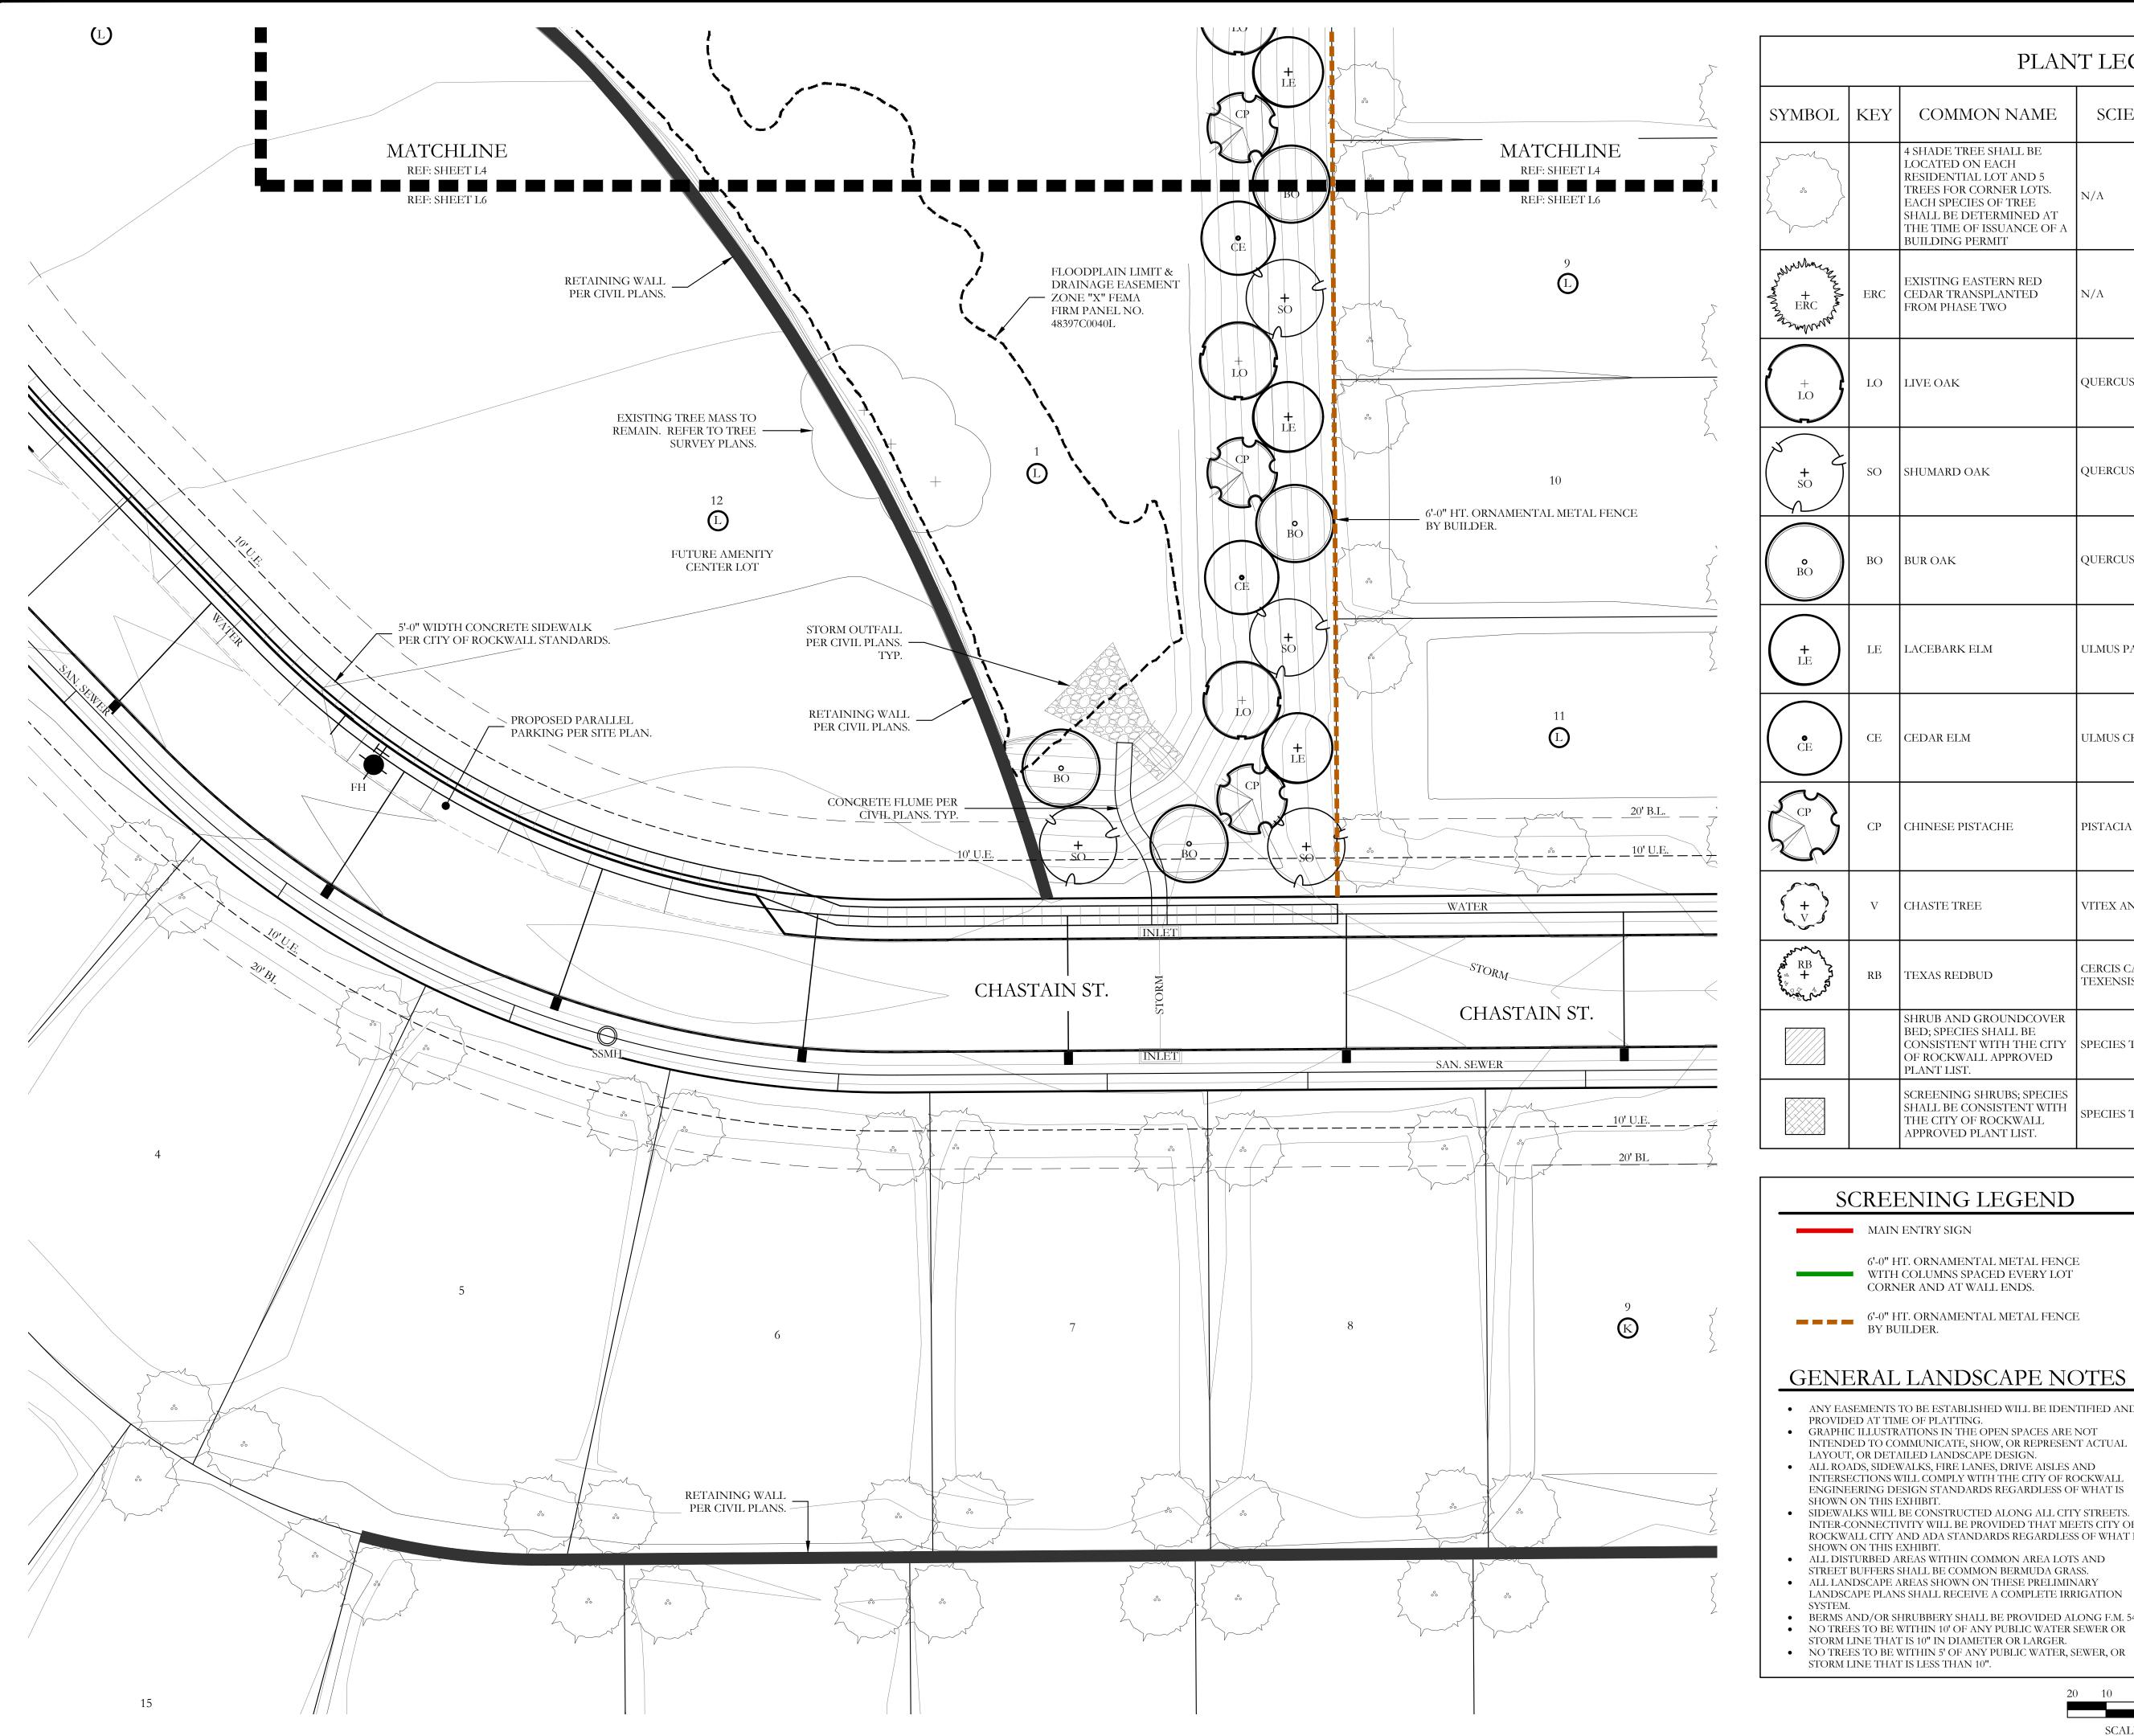

PRELIMINARY LANDSCAPE PL.
TREESCAPE DI AN

November 13, 2023

SCALE:

1" = 20'

One Inch

JVC No QCO501

L4 of XX

MAIN ENTRY SIGN

6'-0" HT. ORNAMENTAL METAL FENCE WITH COLUMNS SPACED EVERY LOT CORNER AND AT WALL ENDS.

6'-0" HT. ORNAMENTAL METAL FENCE BY BUILDER.

### GENERAL LANDSCAPE NOTES

- ANY EASEMENTS TO BE ESTABLISHED WILL BE IDENTIFIED AND PROVIDED AT TIME OF PLATTING.
- GRAPHIC ILLUSTRATIONS IN THE OPEN SPACES ARE NOT INTENDED TO COMMUNICATE, SHOW, OR REPRESENT ACTUAL
- LAYOUT, OR DETAILED LANDSCAPE DESIGN. ALL ROADS, SIDEWALKS, FIRE LANES, DRIVE AISLES AND INTERSECTIONS WILL COMPLY WITH THE CITY OF ROCKWALL ENGINEERING DESIGN STANDARDS REGARDLESS OF WHAT IS SHOWN ON THIS EXHIBIT.
- SIDEWALKS WILL BE CONSTRUCTED ALONG ALL CITY STREETS. INTER-CONNECTIVITY WILL BE PROVIDED THAT MEETS CITY OF ROCKWALL CITY AND ADA STANDARDS REGARDLESS OF WHAT IS
- SHOWN ON THIS EXHIBIT. • ALL DISTURBED AREAS WITHIN COMMON AREA LOTS AND STREET BUFFERS SHALL BE COMMON BERMUDA GRASS.
- ALL LANDSCAPE AREAS SHOWN ON THESE PRELIMINARY LANDSCAPE PLANS SHALL RECEIVE A COMPLETE IRRIGATION
- BERMS AND/OR SHRUBBERY SHALL BE PROVIDED ALONG F.M. 549. NO TREES TO BE WITHIN 10' OF ANY PUBLIC WATER SEWER OR