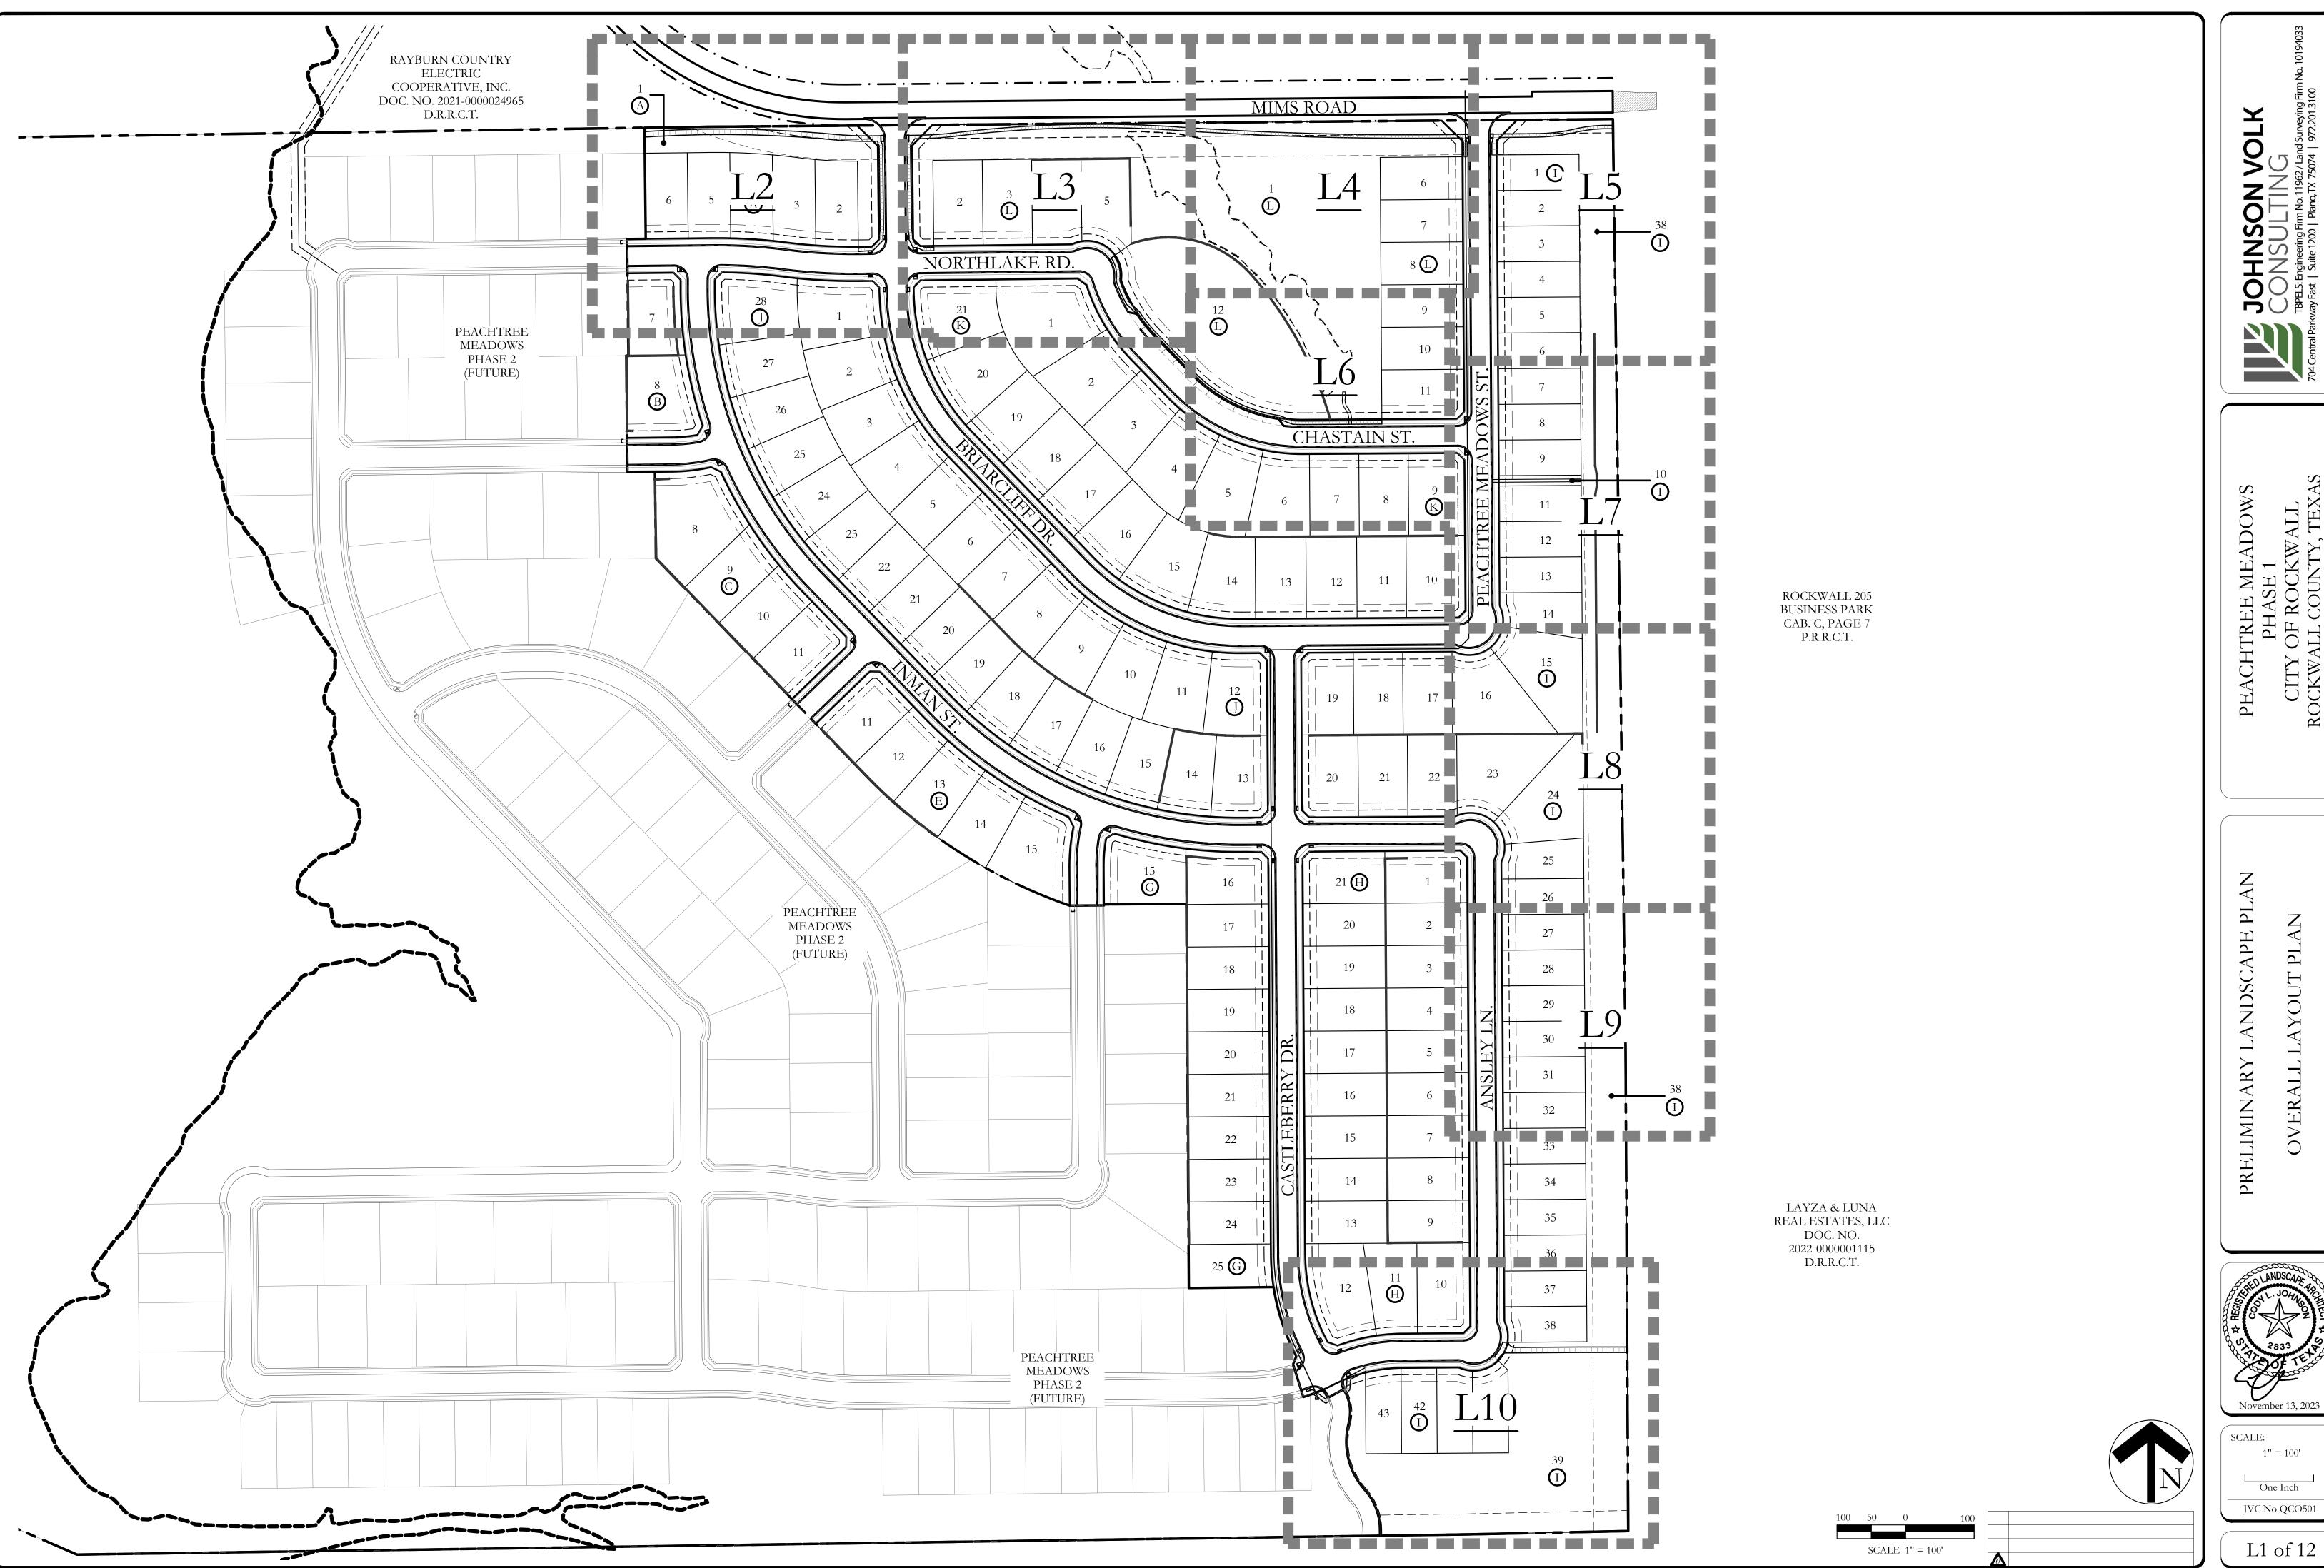

# PEACHTREE MEADOWS PHASE 1

LOTS 1-6, BLOCK A; LOTS 7 & 14, BLOCK B;

LOTS 8-11, BLOCK C; LOTS 11-15, BLOCK E;
LOTS 15-25, BLOCK G; LOTS 1-21, BLOCK H;
LOTS 1-43, BLOCK I; LOTS 1-28, BLOCK J;
LOTS 1-21, BLOCK K; LOTS 1-12, BLOCK L;
45.950 ACRES/2,001,564 SQ. FT.

148 SINGLE FAMILY LOTS, 4 OPEN SPACE LOTS AND
1 AMENITY CENTER
SITUATED IN THE

G. WELLS SURVEY, ABSTRACT NO. 219 AND J. R. JOHNSTON SURVEY, ABSTRACT NO. 128

CITY OF ROCKWALL, ROCKWALL COUNTY, TEXAS

P2023-017

December 13, 2023 EXIST. ZONING: PD-101 LAND USE: SF-10 SHEET 1 OF 1

TBPELS: Engineering Firm No. 11962 / Land Surveying Firm No. 10194033 704 Central Parkway East | Suite 1200 | Plano, TX 75074 | 972.201.3100