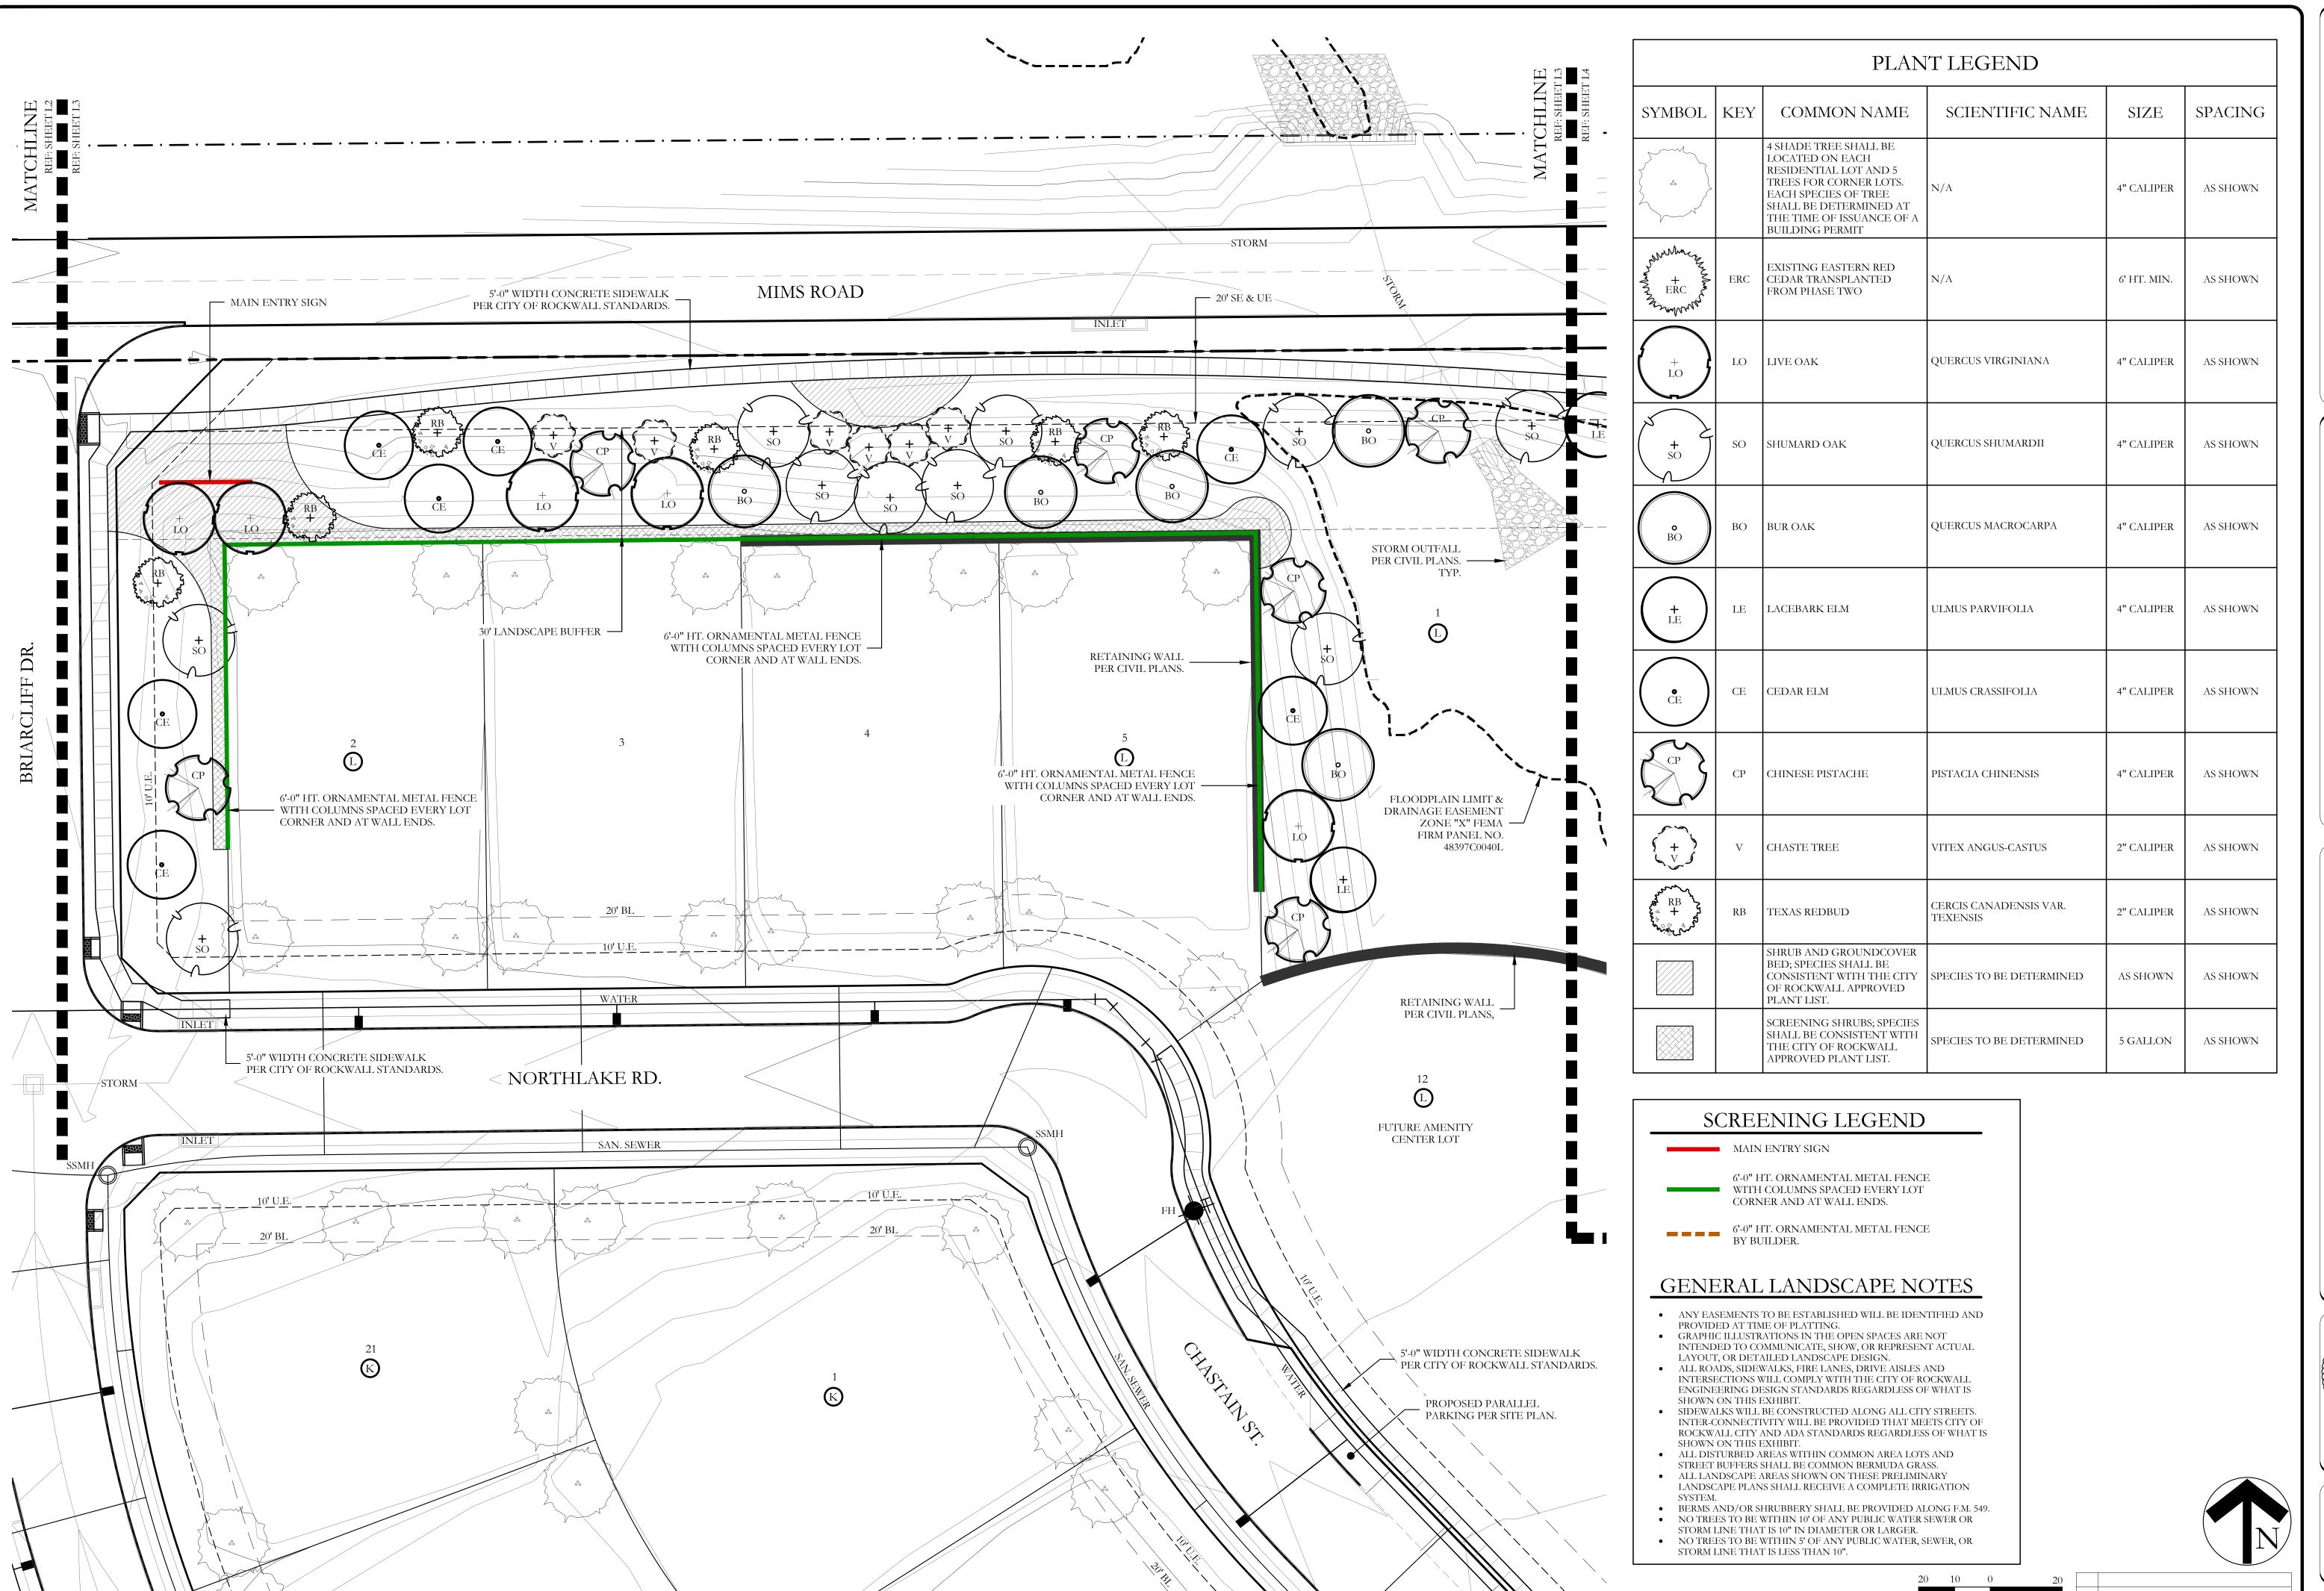

# PEACHTREE MEADOWS PHASE 1

LOTS 1-6, BLOCK A; LOTS 7 & 14, BLOCK B;

LOTS 8-11, BLOCK C; LOTS 11-15, BLOCK E;
LOTS 15-25, BLOCK G; LOTS 1-21, BLOCK H;
LOTS 1-43, BLOCK I; LOTS 1-28, BLOCK J;
LOTS 1-21, BLOCK K; LOTS 1-12, BLOCK L;
45.950 ACRES/2,001,564 SQ. FT.

148 SINGLE FAMILY LOTS, 4 OPEN SPACE LOTS AND
1 AMENITY CENTER
SITUATED IN THE

G. WELLS SURVEY, ABSTRACT NO. 219 AND J. R. JOHNSTON SURVEY, ABSTRACT NO. 128

CITY OF ROCKWALL, ROCKWALL COUNTY, TEXAS

P2023-017

December 13, 2023 EXIST. ZONING: PD-101 LAND USE: SF-10 SHEET 1 OF 1

TBPELS: Engineering Firm No. 11962 / Land Surveying Firm No. 10194033 704 Central Parkway East | Suite 1200 | Plano, TX 75074 | 972.201.3100

SCALE: JVC No QCO501

JOHNSON VOLK
CONSULTING
TBPELS: Engineering Firm No. 11962 / Land Surveying Firm No. 1019403

PEACHTREE MEADOWS
PHASE 1
CITY OF ROCKWALL

PRELIMINARY LANDSCAPE PL

SCALE:

1" = 20'

One Inch

### GENERAL LANDSCAPE NOTES

- ANY EASEMENTS TO BE ESTABLISHED WILL BE IDENTIFIED AND PROVIDED AT TIME OF PLATTING.
- GRAPHIC ILLUSTRATIONS IN THE OPEN SPACES ARE NOT INTENDED TO COMMUNICATE, SHOW, OR REPRESENT ACTUAL
- LAYOUT, OR DETAILED LANDSCAPE DESIGN. ALL ROADS, SIDEWALKS, FIRE LANES, DRIVE AISLES AND INTERSECTIONS WILL COMPLY WITH THE CITY OF ROCKWALL ENGINEERING DESIGN STANDARDS REGARDLESS OF WHAT IS SHOWN ON THIS EXHIBIT.
- SIDEWALKS WILL BE CONSTRUCTED ALONG ALL CITY STREETS. INTER-CONNECTIVITY WILL BE PROVIDED THAT MEETS CITY OF ROCKWALL CITY AND ADA STANDARDS REGARDLESS OF WHAT IS
- SHOWN ON THIS EXHIBIT. • ALL DISTURBED AREAS WITHIN COMMON AREA LOTS AND STREET BUFFERS SHALL BE COMMON BERMUDA GRASS.
- ALL LANDSCAPE AREAS SHOWN ON THESE PRELIMINARY LANDSCAPE PLANS SHALL RECEIVE A COMPLETE IRRIGATION
- BERMS AND/OR SHRUBBERY SHALL BE PROVIDED ALONG F.M. 549. NO TREES TO BE WITHIN 10' OF ANY PUBLIC WATER SEWER OR