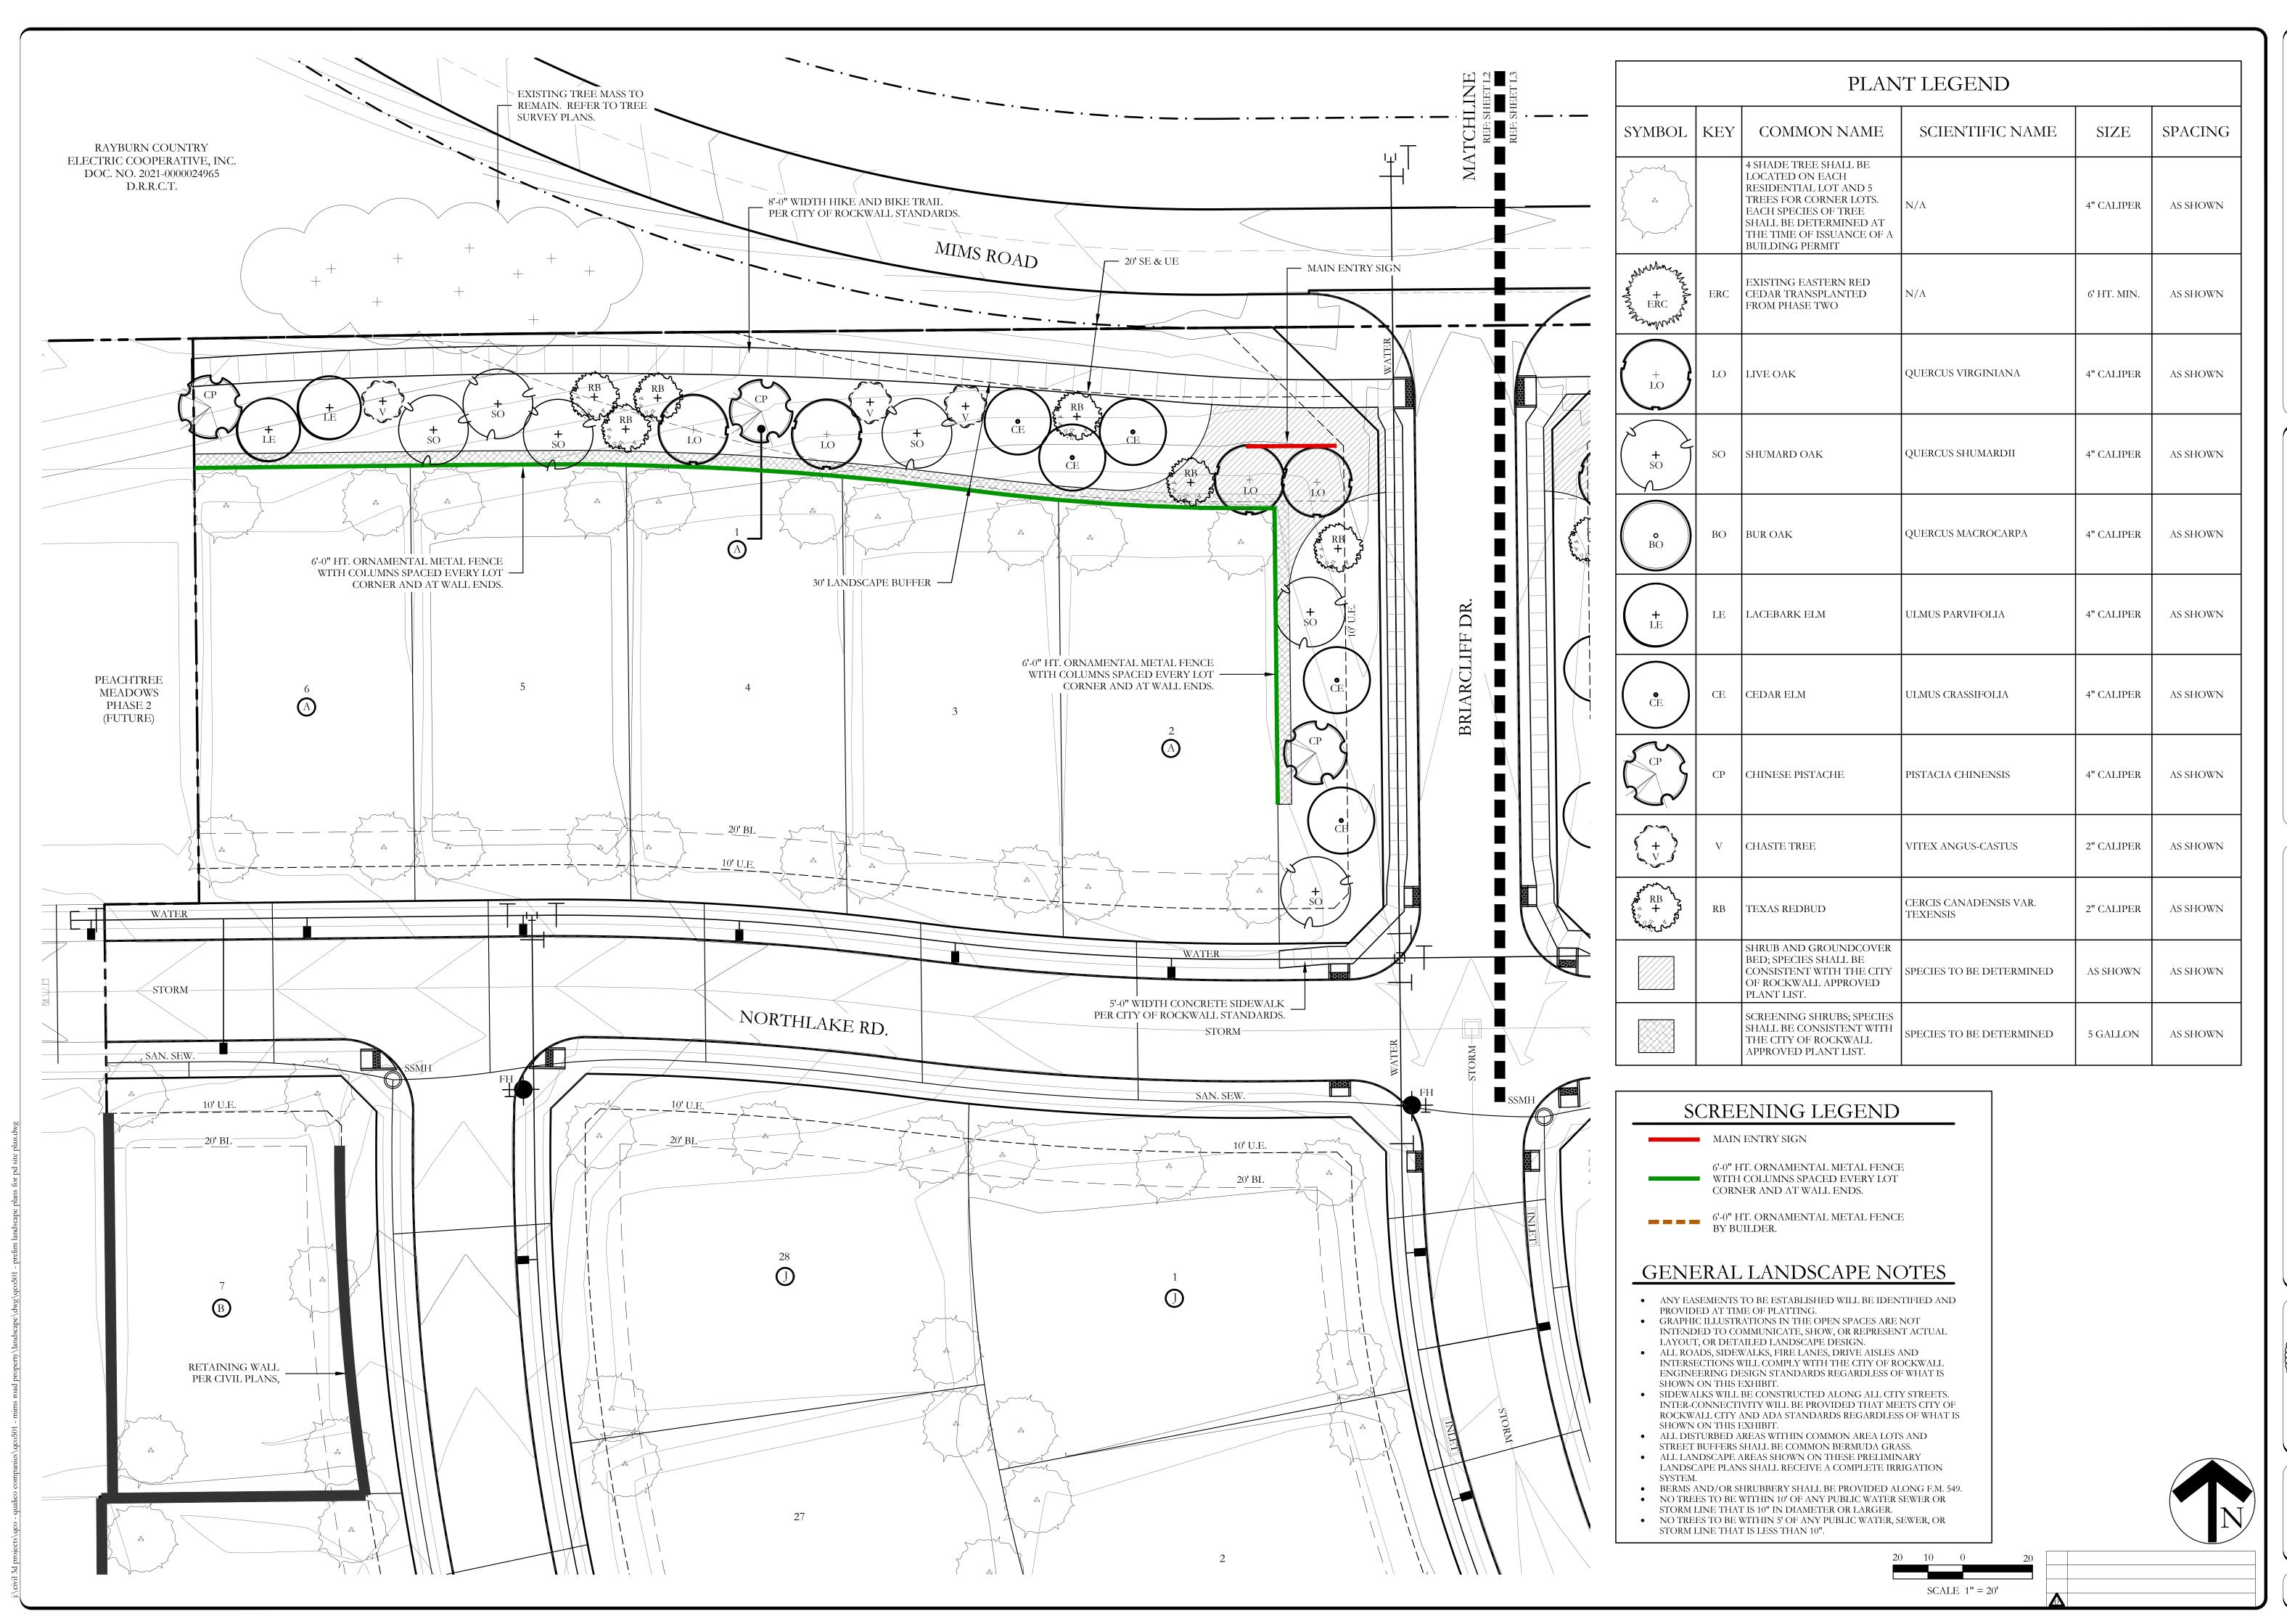

SCALE: JVC No QCO501

JOHNSON VOLK
CONSULTING
TBPELS: Engineering Firm No. 11962 / Land Surveying Firm No. 1019403

PEACHTREE MEADOWS
PHASE 1
CITY OF ROCKWALL

PRELIMINARY LANDSCAPE PL

SCALE:

1" = 20'

One Inch

6'-0" HT. ORNAMENTAL METAL FENCE WITH COLUMNS SPACED EVERY LOT CORNER AND AT WALL ENDS.

6'-0" HT. ORNAMENTAL METAL FENCE BY BUILDER.

### GENERAL LANDSCAPE NOTES

- ANY EASEMENTS TO BE ESTABLISHED WILL BE IDENTIFIED AND PROVIDED AT TIME OF PLATTING.
- GRAPHIC ILLUSTRATIONS IN THE OPEN SPACES ARE NOT INTENDED TO COMMUNICATE, SHOW, OR REPRESENT ACTUAL
- LAYOUT, OR DETAILED LANDSCAPE DESIGN. ALL ROADS, SIDEWALKS, FIRE LANES, DRIVE AISLES AND INTERSECTIONS WILL COMPLY WITH THE CITY OF ROCKWALL ENGINEERING DESIGN STANDARDS REGARDLESS OF WHAT IS SHOWN ON THIS EXHIBIT.
- SIDEWALKS WILL BE CONSTRUCTED ALONG ALL CITY STREETS. INTER-CONNECTIVITY WILL BE PROVIDED THAT MEETS CITY OF ROCKWALL CITY AND ADA STANDARDS REGARDLESS OF WHAT IS
- SHOWN ON THIS EXHIBIT. • ALL DISTURBED AREAS WITHIN COMMON AREA LOTS AND STREET BUFFERS SHALL BE COMMON BERMUDA GRASS.
- ALL LANDSCAPE AREAS SHOWN ON THESE PRELIMINARY LANDSCAPE PLANS SHALL RECEIVE A COMPLETE IRRIGATION
- BERMS AND/OR SHRUBBERY SHALL BE PROVIDED ALONG F.M. 549. NO TREES TO BE WITHIN 10' OF ANY PUBLIC WATER SEWER OR