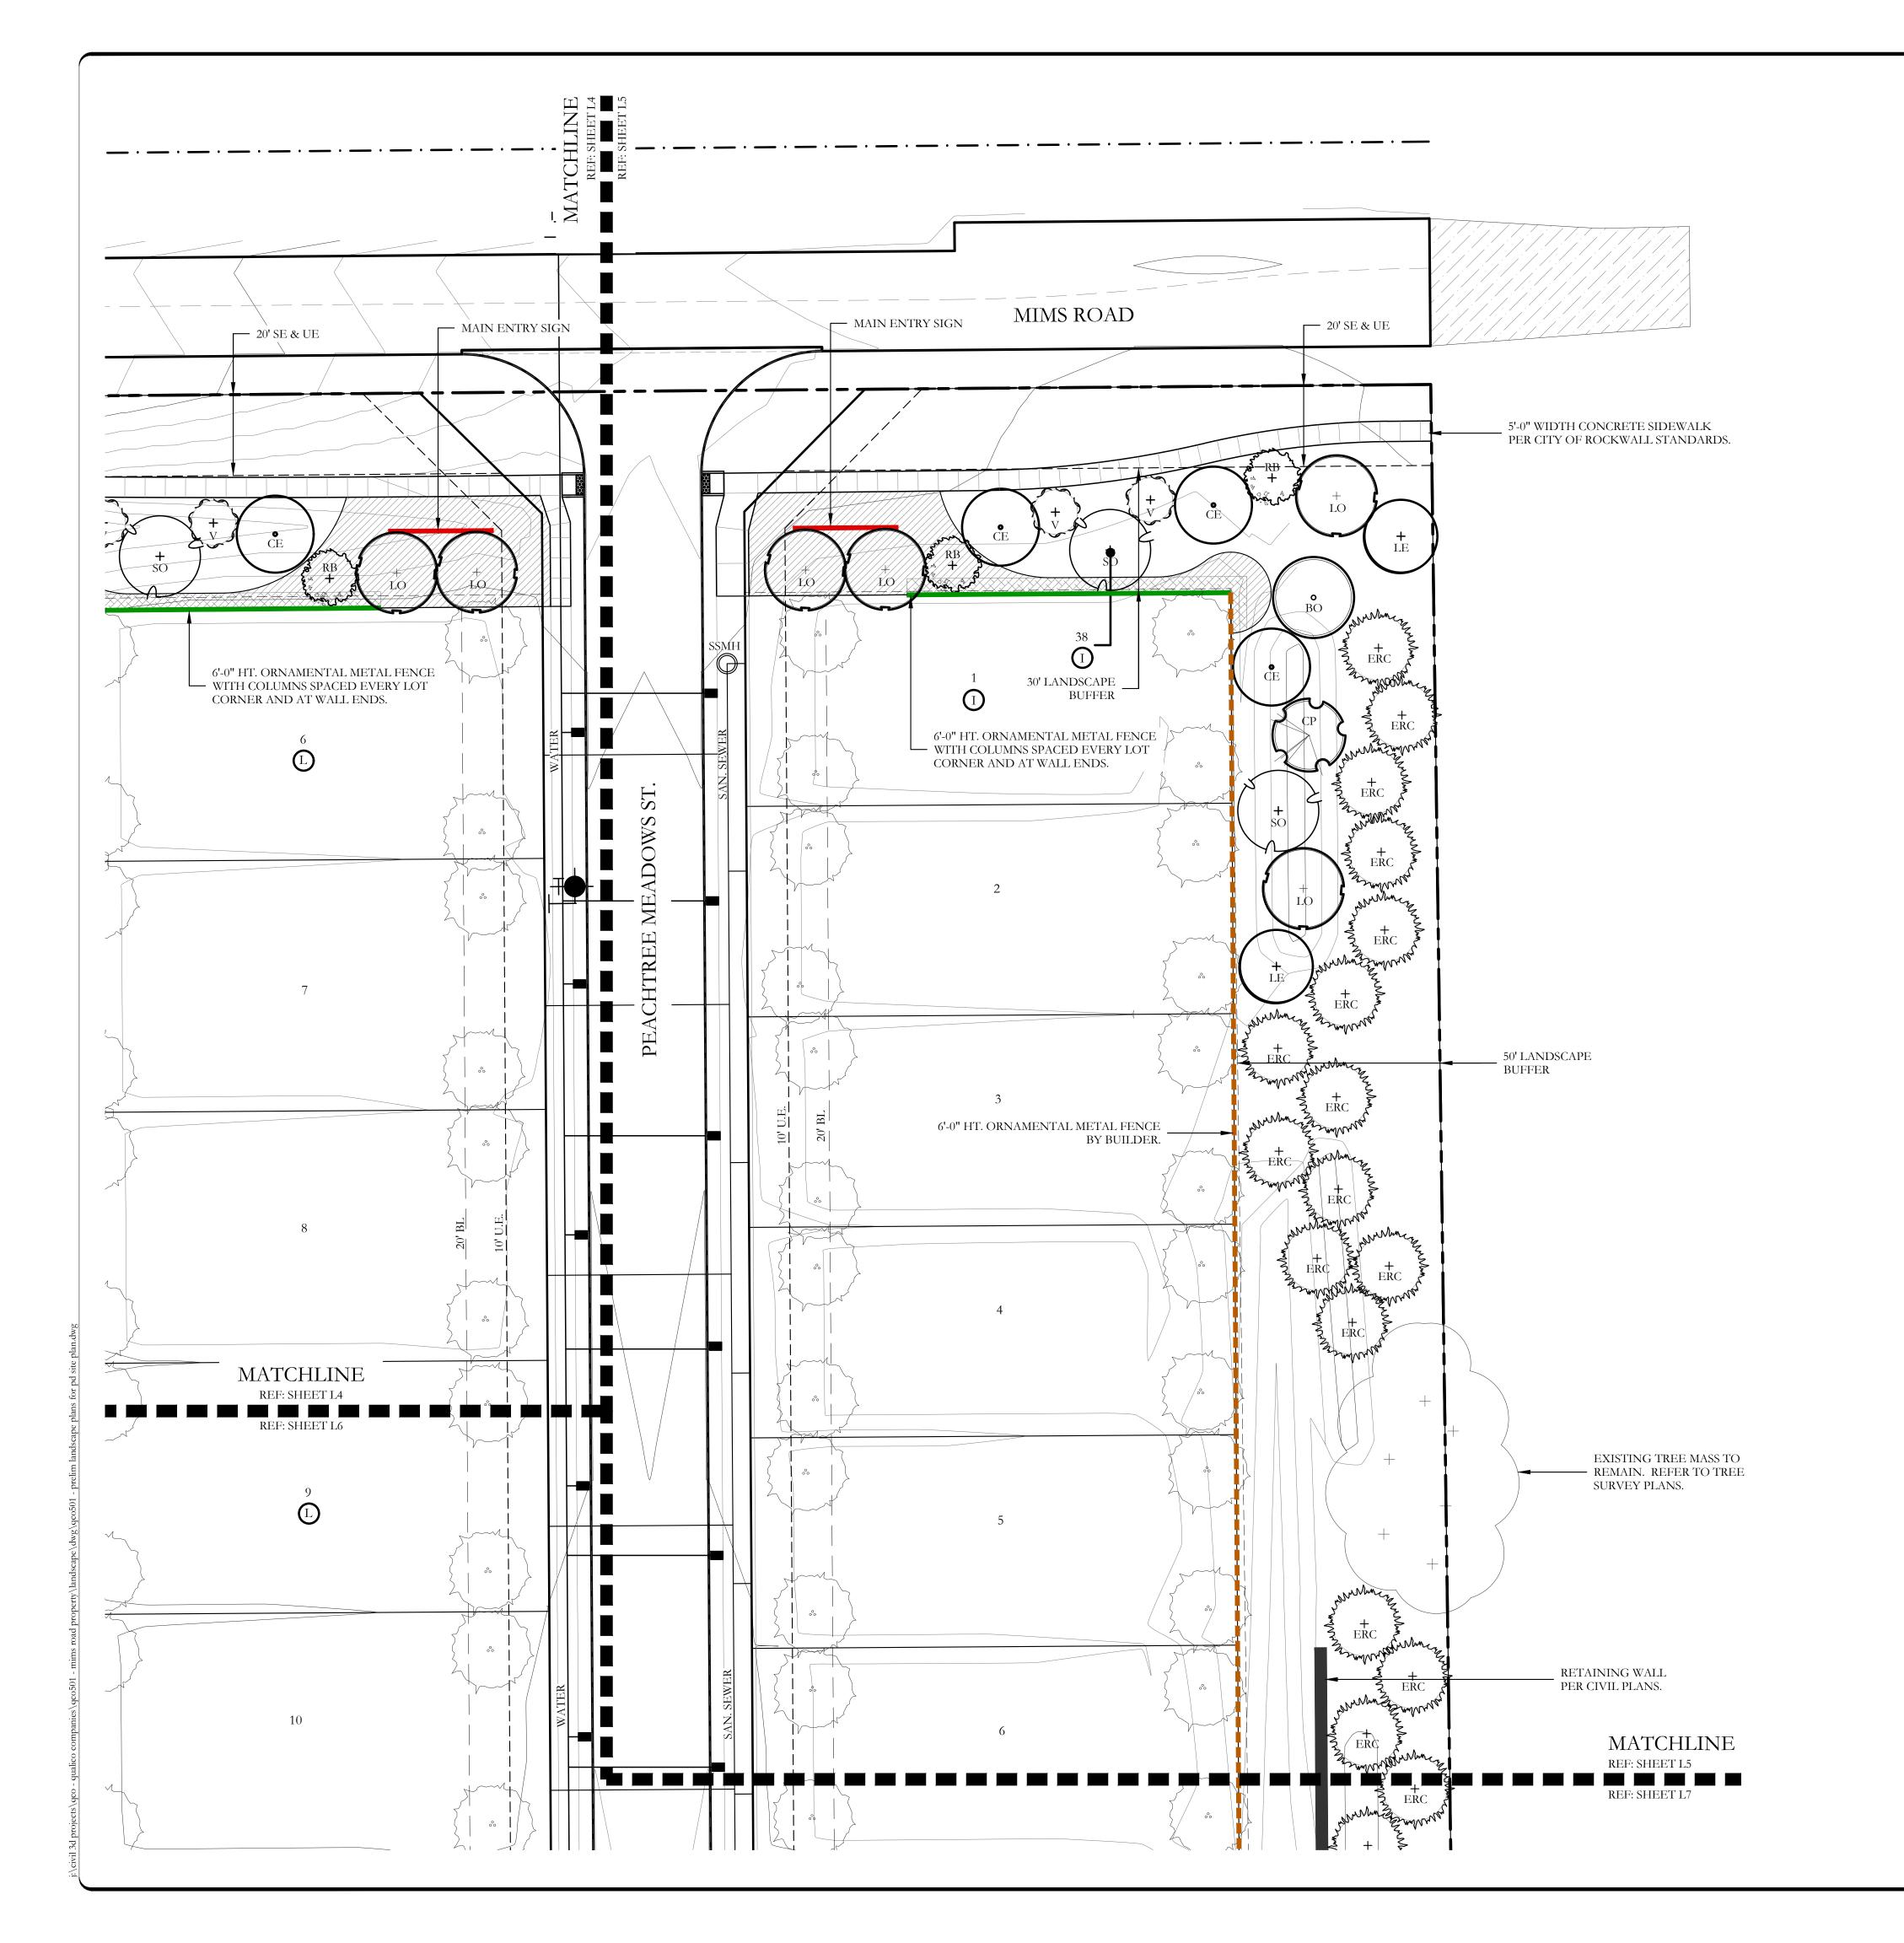

SCALE:

1" = 20'

One Inch

JVC No QCO501

L3 of 12

SCALE 1'' = 20'

JOHNSON VOLK
CONSULTING
TBPELS: Engineering Firm No. 11962 / Land Surveying Firm No. 1019403

PEACHTREE MEADOWS
PHASE 1
CITY OF ROCKWALL
ROCKWALL COUNTY, TEXAS

PRELIMINARY LANDSCAPE PL.
TREESCAPE DI AN

November 13, 2023

SCALE:

1" = 20'

One Inch

JVC No QCO501

L4 of XX

MAIN ENTRY SIGN

### GENERAL LANDSCAPE NOTES

- ANY EASEMENTS TO BE ESTABLISHED WILL BE IDENTIFIED AND PROVIDED AT TIME OF PLATTING.
- GRAPHIC ILLUSTRATIONS IN THE OPEN SPACES ARE NOT INTENDED TO COMMUNICATE, SHOW, OR REPRESENT ACTUAL
- LAYOUT, OR DETAILED LANDSCAPE DESIGN. ALL ROADS, SIDEWALKS, FIRE LANES, DRIVE AISLES AND INTERSECTIONS WILL COMPLY WITH THE CITY OF ROCKWALL ENGINEERING DESIGN STANDARDS REGARDLESS OF WHAT IS SHOWN ON THIS EXHIBIT.
- SIDEWALKS WILL BE CONSTRUCTED ALONG ALL CITY STREETS. INTER-CONNECTIVITY WILL BE PROVIDED THAT MEETS CITY OF ROCKWALL CITY AND ADA STANDARDS REGARDLESS OF WHAT IS
- SHOWN ON THIS EXHIBIT. • ALL DISTURBED AREAS WITHIN COMMON AREA LOTS AND STREET BUFFERS SHALL BE COMMON BERMUDA GRASS.
- ALL LANDSCAPE AREAS SHOWN ON THESE PRELIMINARY LANDSCAPE PLANS SHALL RECEIVE A COMPLETE IRRIGATION
- BERMS AND/OR SHRUBBERY SHALL BE PROVIDED ALONG F.M. 549. NO TREES TO BE WITHIN 10' OF ANY PUBLIC WATER SEWER OR