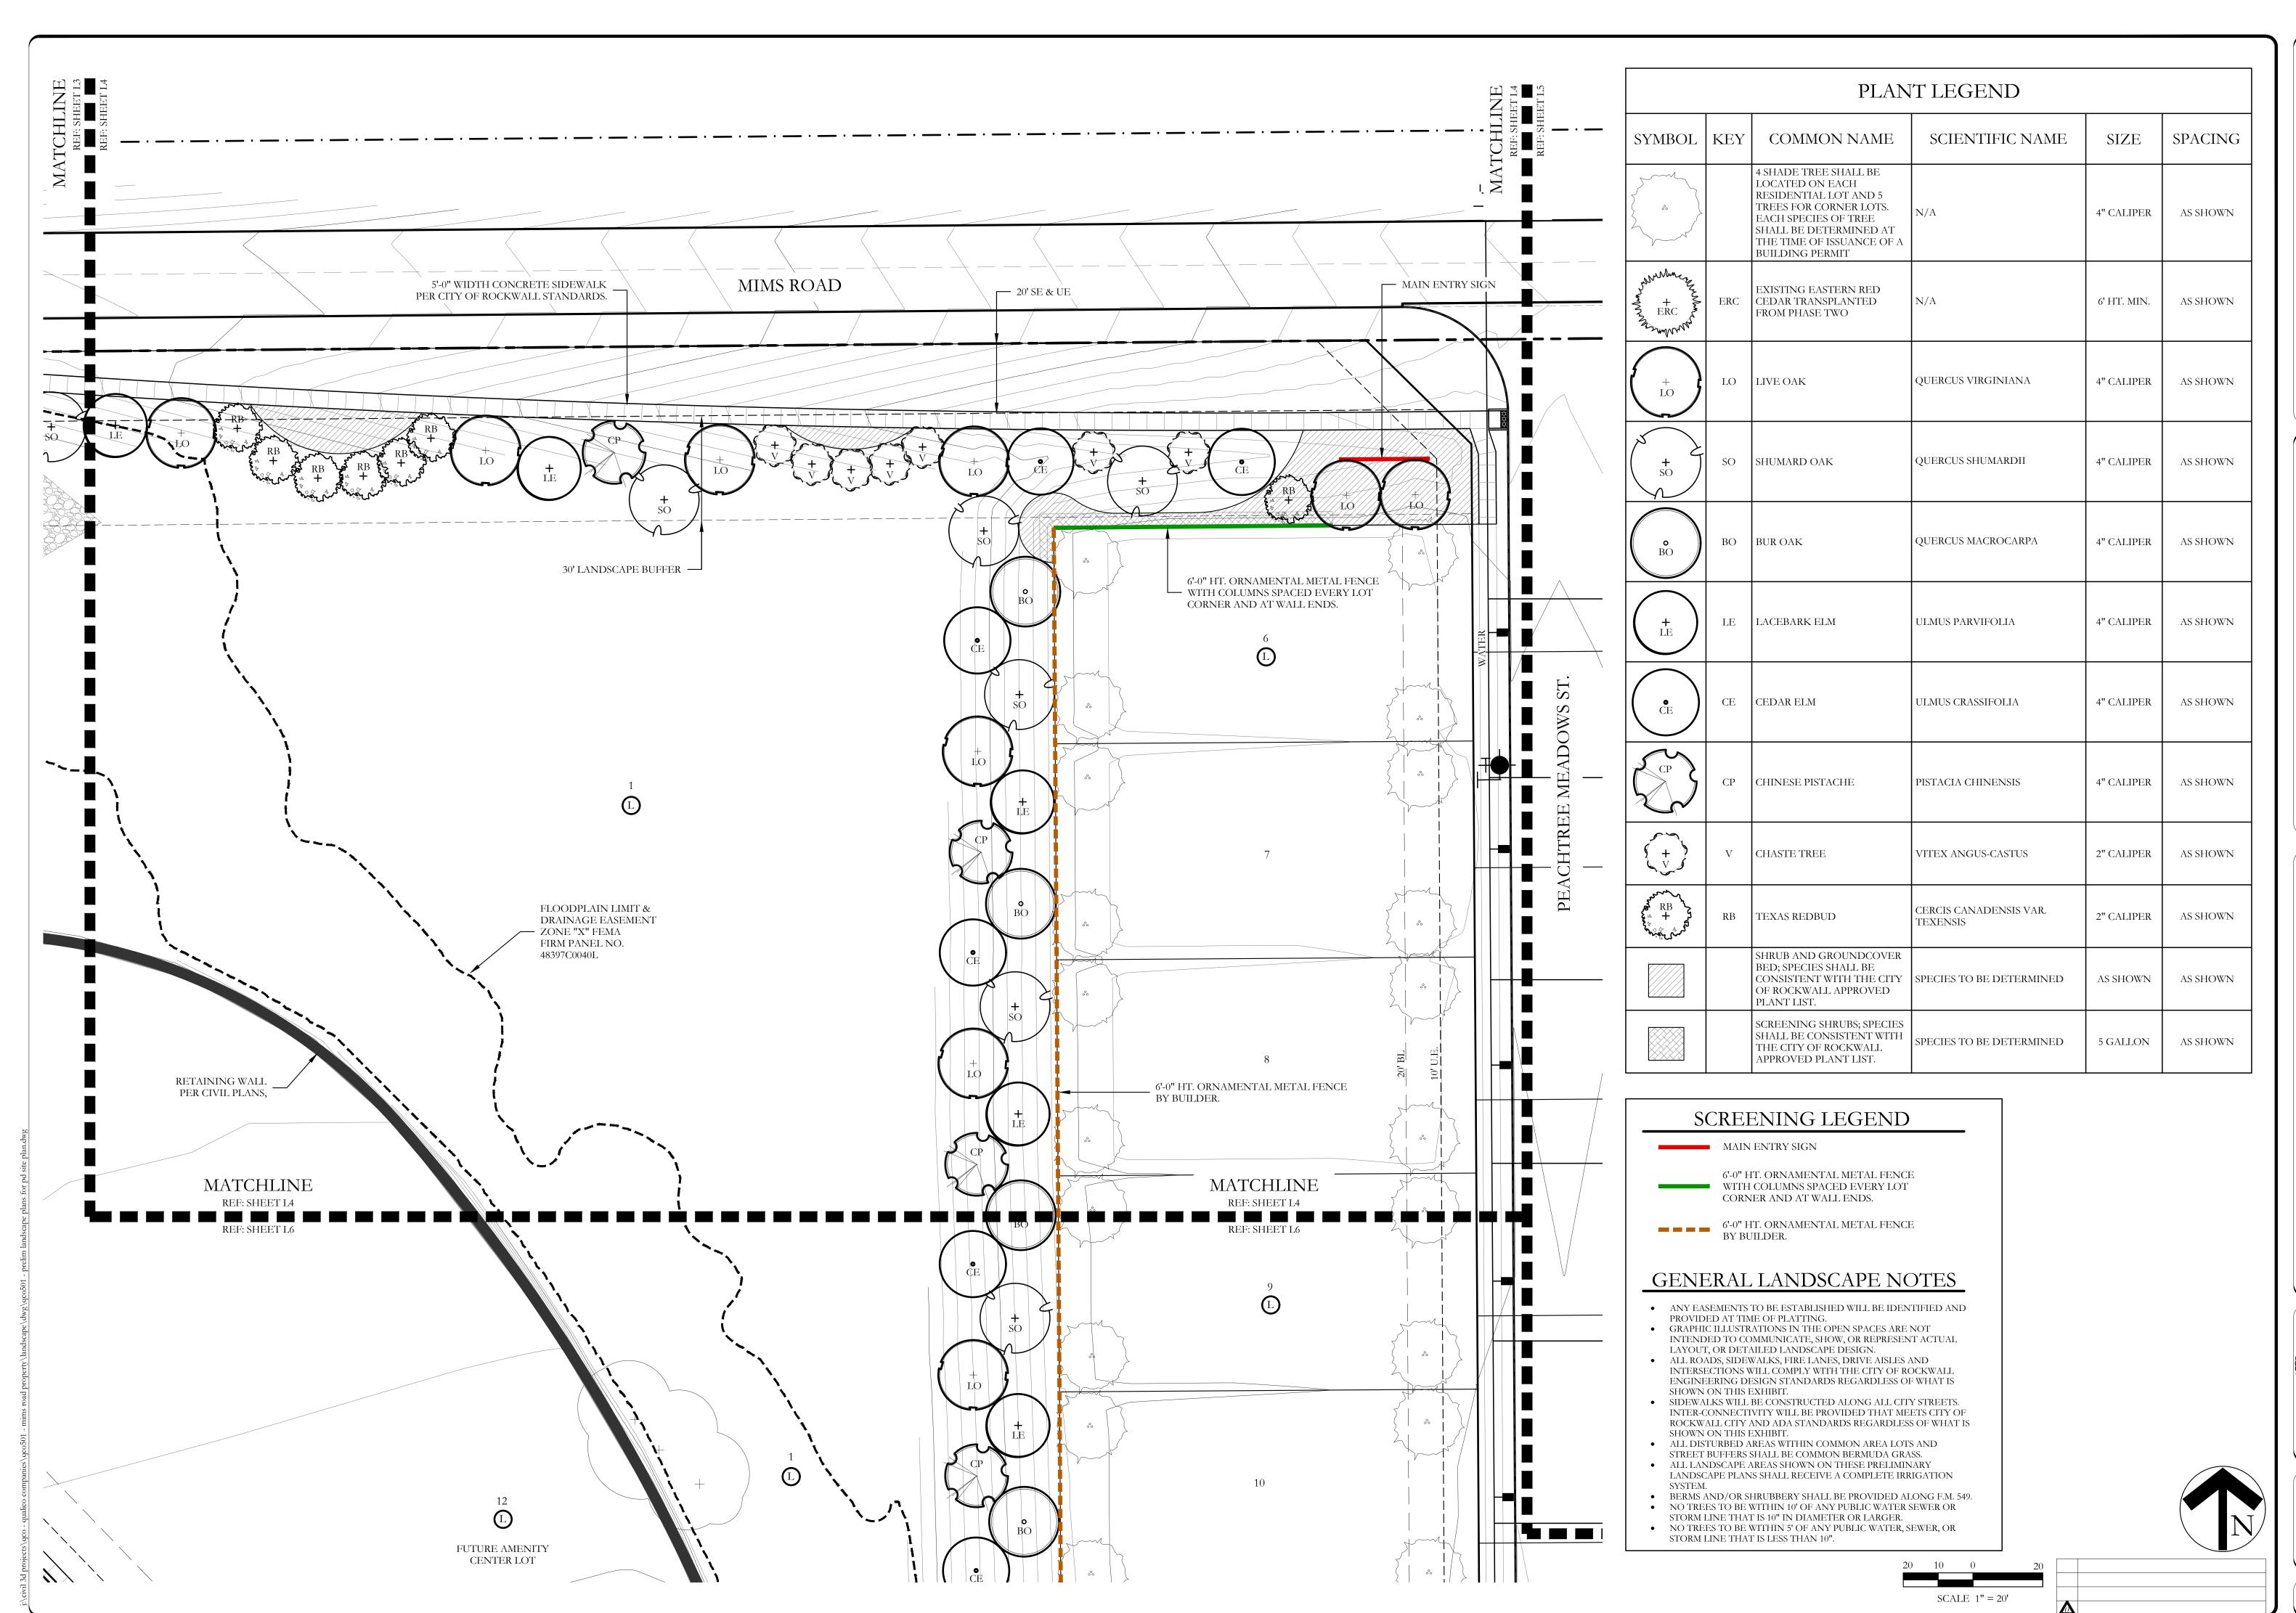

JVC No QCO501

L2 of 12

JOHNSON VOLK
CONSULTING
TBPELS: Engineering Firm No. 11962 / Land Surveying Firm No. 1019403

PEACHTREE MEADOWS
PHASE 1
CITY OF ROCKWALL
ROCKWALL COUNTY, TEXAS

PRELIMINARY LANDSCAPE PI

### GENERAL LANDSCAPE NOTES

- ANY EASEMENTS TO BE ESTABLISHED WILL BE IDENTIFIED AND PROVIDED AT TIME OF PLATTING.
- GRAPHIC ILLUSTRATIONS IN THE OPEN SPACES ARE NOT INTENDED TO COMMUNICATE, SHOW, OR REPRESENT ACTUAL
- LAYOUT, OR DETAILED LANDSCAPE DESIGN. ALL ROADS, SIDEWALKS, FIRE LANES, DRIVE AISLES AND INTERSECTIONS WILL COMPLY WITH THE CITY OF ROCKWALL ENGINEERING DESIGN STANDARDS REGARDLESS OF WHAT IS SHOWN ON THIS EXHIBIT.
- SIDEWALKS WILL BE CONSTRUCTED ALONG ALL CITY STREETS. INTER-CONNECTIVITY WILL BE PROVIDED THAT MEETS CITY OF ROCKWALL CITY AND ADA STANDARDS REGARDLESS OF WHAT IS
- SHOWN ON THIS EXHIBIT. • ALL DISTURBED AREAS WITHIN COMMON AREA LOTS AND STREET BUFFERS SHALL BE COMMON BERMUDA GRASS.
- ALL LANDSCAPE AREAS SHOWN ON THESE PRELIMINARY LANDSCAPE PLANS SHALL RECEIVE A COMPLETE IRRIGATION
- BERMS AND/OR SHRUBBERY SHALL BE PROVIDED ALONG F.M. 549. NO TREES TO BE WITHIN 10' OF ANY PUBLIC WATER SEWER OR