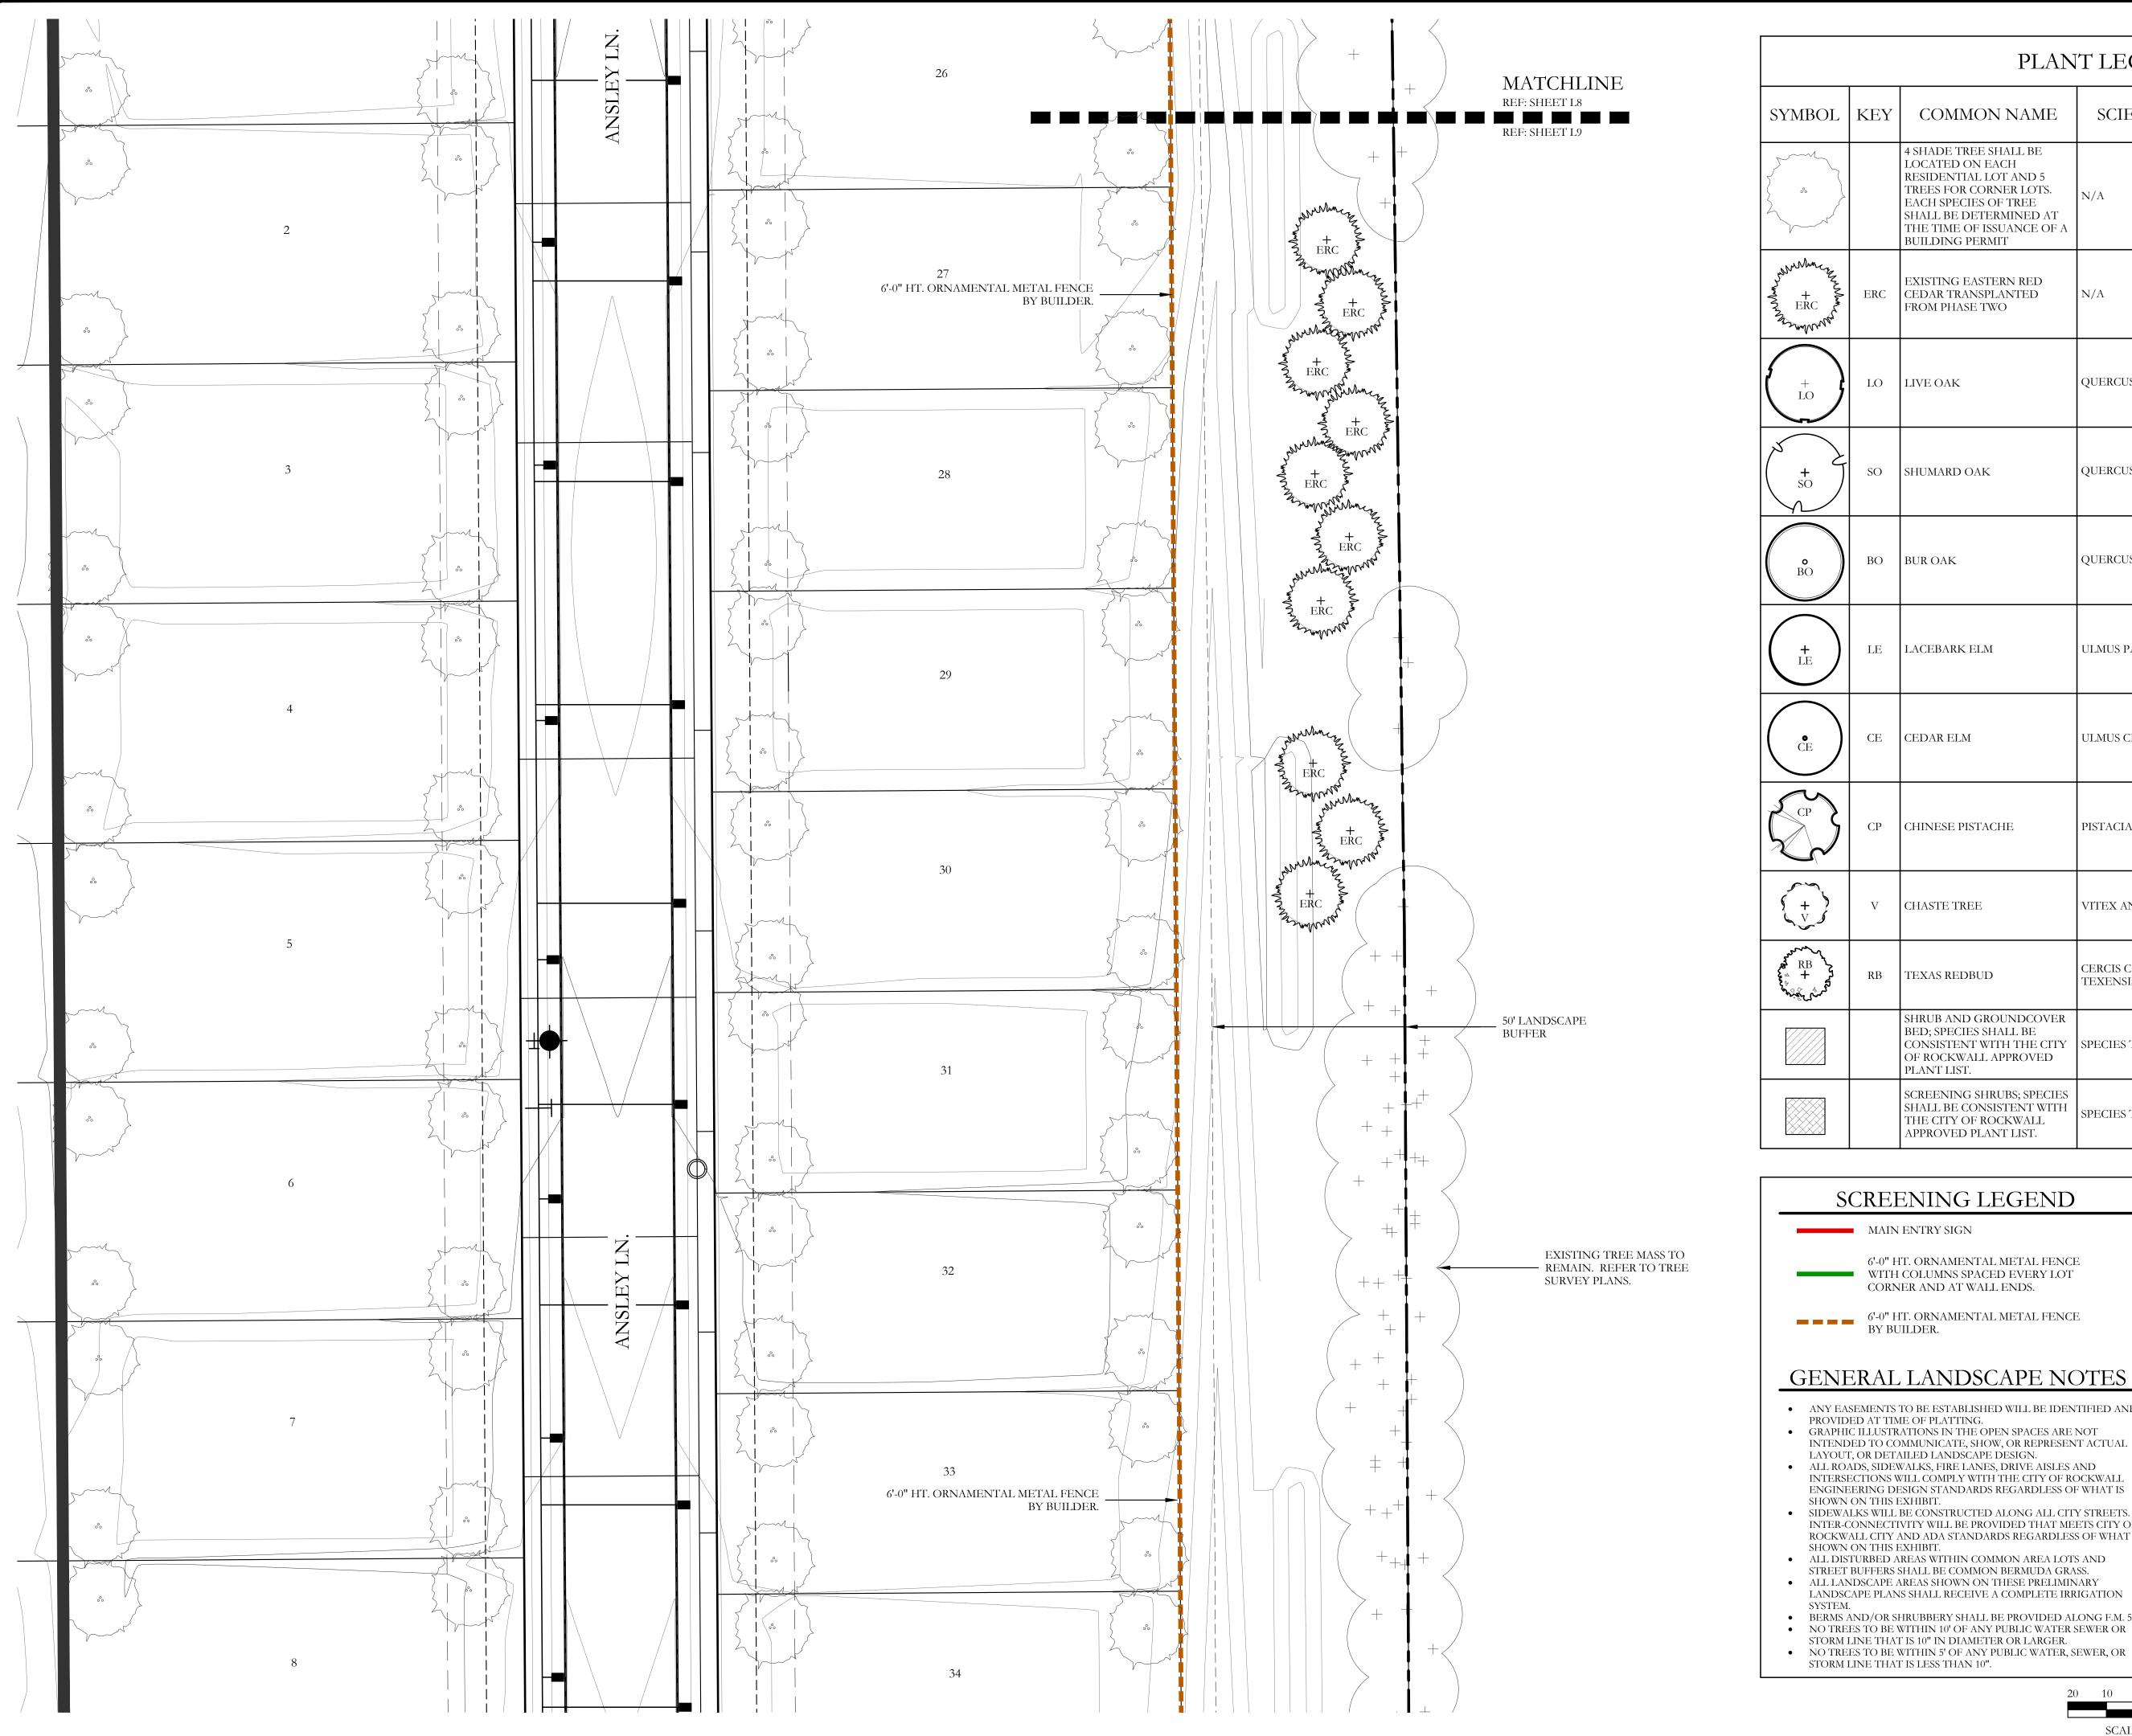

PRELIMINARY LANDSCAPE PL.
TREESCAPE DI AN

November 13, 2023

SCALE:

1" = 20'

One Inch

JVC No QCO501

L4 of XX

MAIN ENTRY SIGN

6'-0" HT. ORNAMENTAL METAL FENCE WITH COLUMNS SPACED EVERY LOT CORNER AND AT WALL ENDS.

6'-0" HT. ORNAMENTAL METAL FENCE BY BUILDER.

### GENERAL LANDSCAPE NOTES

- ANY EASEMENTS TO BE ESTABLISHED WILL BE IDENTIFIED AND PROVIDED AT TIME OF PLATTING.
- GRAPHIC ILLUSTRATIONS IN THE OPEN SPACES ARE NOT INTENDED TO COMMUNICATE, SHOW, OR REPRESENT ACTUAL
- LAYOUT, OR DETAILED LANDSCAPE DESIGN. ALL ROADS, SIDEWALKS, FIRE LANES, DRIVE AISLES AND INTERSECTIONS WILL COMPLY WITH THE CITY OF ROCKWALL ENGINEERING DESIGN STANDARDS REGARDLESS OF WHAT IS SHOWN ON THIS EXHIBIT.
- SIDEWALKS WILL BE CONSTRUCTED ALONG ALL CITY STREETS. INTER-CONNECTIVITY WILL BE PROVIDED THAT MEETS CITY OF ROCKWALL CITY AND ADA STANDARDS REGARDLESS OF WHAT IS
- SHOWN ON THIS EXHIBIT. • ALL DISTURBED AREAS WITHIN COMMON AREA LOTS AND STREET BUFFERS SHALL BE COMMON BERMUDA GRASS.
- ALL LANDSCAPE AREAS SHOWN ON THESE PRELIMINARY LANDSCAPE PLANS SHALL RECEIVE A COMPLETE IRRIGATION
- BERMS AND/OR SHRUBBERY SHALL BE PROVIDED ALONG F.M. 549. NO TREES TO BE WITHIN 10' OF ANY PUBLIC WATER SEWER OR