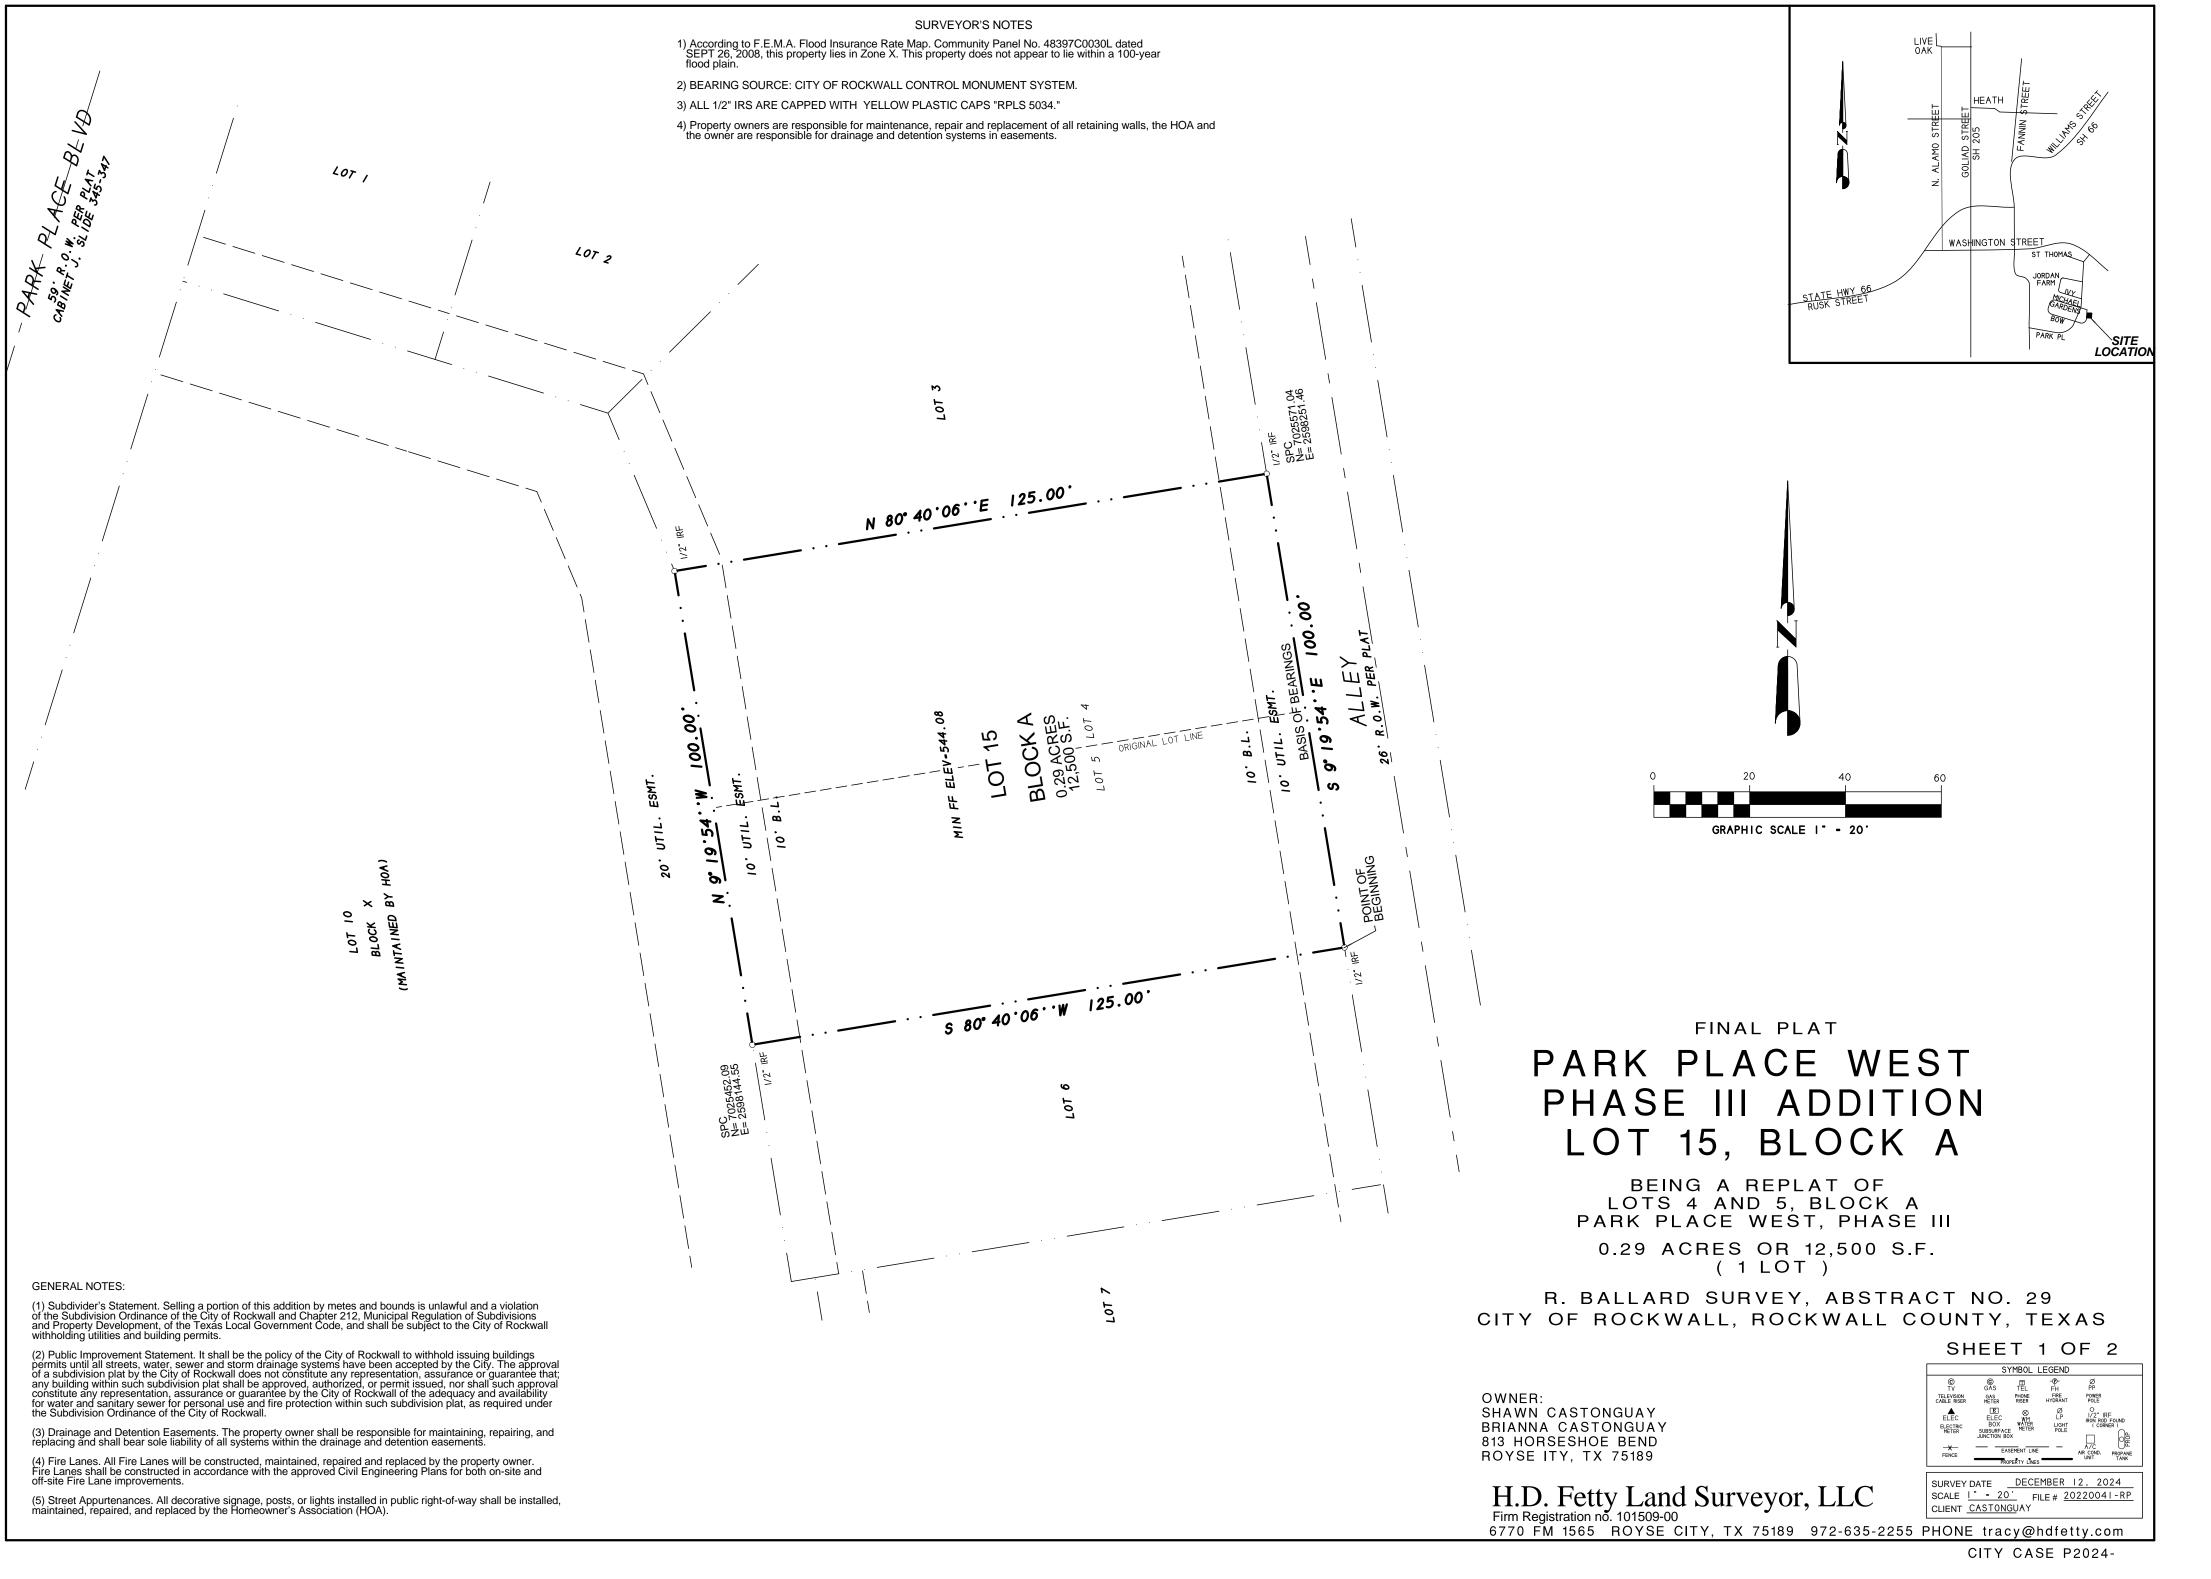

All that certain lot, tract or parcel of land situated in the R. BALLARD SURVEY, ABSTRACT NO. 29, City of Rockwall, Rockwall County, Texas, and being all of Lot 4 and Lot 5, Block A, of Amended Plat of PARK PLACE WEST, PHASE III Addition, an Addition to the City of ROCKWALL, ROCKWALL County, Texas, according to the Plat thereof recorded in Document no. 20190000015075, of the Plat Records of ROCKWALL County, Texas, and being more particularly described as follows:

BEGINNING at a 1/2" iron rod found for corner in the west right-of-way line of an Alley, a 26 R.O.W. at the southeast corner of Lot 5, Block A;

THENCE S. 80 deg. 40 min. 06 sec. W. alont the south boundary of Lot 5, a distance of 125.00 feet to a 1/2" iron rod found for corner at the southwest corner of Lot 5;

THENCE N. 09 deg. 19 min. 54 sec. W. a distance of 100.00 feet to a 1/2" iron rod found for corner at the northwest corner of Lot 4;

THENCE N. 80 deg. 40 min. 06 sec. E. a distance of 125.00 feet to a 1/2" iron rod found for corner at the

northeast corner of Lot 4, Block A in the west right-of-way of an alley;

THENCE S. 09 deg. 19 min, 54 sec. E. along the west right-of-way of said alley, a distance of 100.00 feet to the POINT OF BEGINNING and containing 12,600 square feet or 0.29 acres of land.