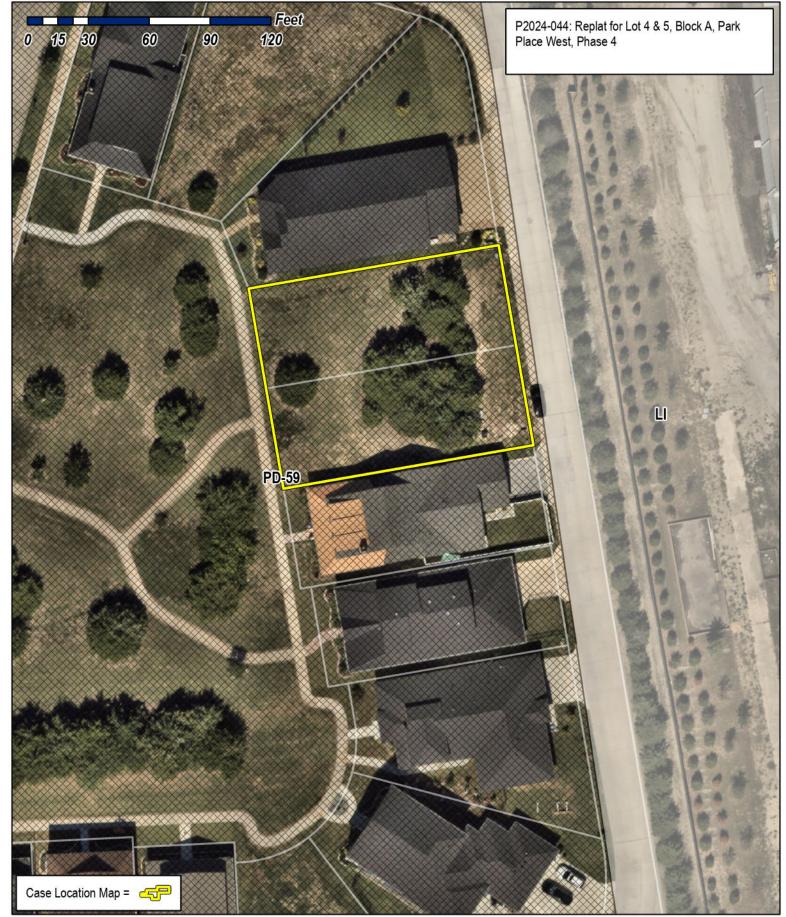

All that certain lot, tract or parcel of land situated in the R. BALLARD SURVEY, ABSTRACT NO. 29, City of Rockwall, Rockwall County, Texas, and being all of Lot 4 and Lot 5, Block A, of Amended Plat of PARK PLACE WEST, PHASE III Addition, an Addition to the City of ROCKWALL, ROCKWALL County, Texas, according to the Plat thereof recorded in Document no. 20190000015075, of the Plat Records of ROCKWALL County, Texas, and being more particularly described as follows:

BEGINNING at a 1/2" iron rod found for corner in the west right-of-way line of an Alley, a 26 R.O.W. at the southeast corner of Lot 5, Block A;

THENCE S. 80 deg. 40 min. 06 sec. W. alont the south boundary of Lot 5, a distance of 125.00 feet to a 1/2" iron rod found for corner at the southwest corner of Lot 5;

THENCE N. 09 deg. 19 min. 54 sec. W. a distance of 100.00 feet to a 1/2" iron rod found for corner at the northwest corner of Lot 4;

THENCE N. 80 deg. 40 min. 06 sec. E. a distance of 125.00 feet to a 1/2" iron rod found for corner at the

northeast corner of Lot 4, Block A in the west right-of-way of an alley;

THENCE S. 09 deg. 19 min, 54 sec. E. along the west right-of-way of said alley, a distance of 100.00 feet to the POINT OF BEGINNING and containing 12,600 square feet or 0.29 acres of land.