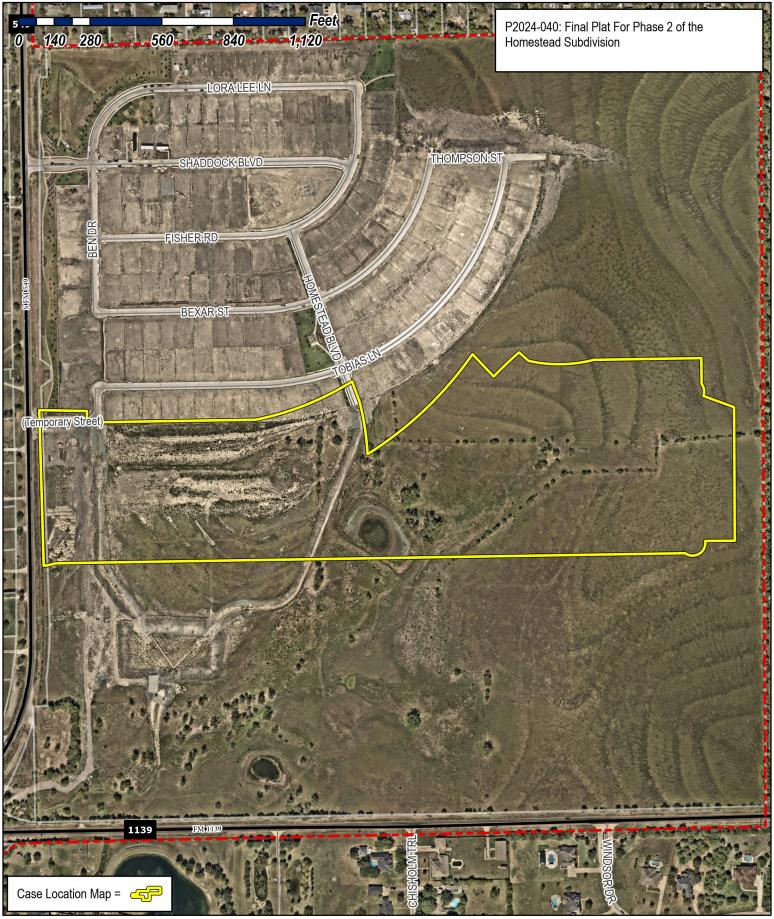

### **DEVELOPMENT APPLICATION**

City of Rockwall Planning and Zoning Department 385 S. Goliad Street Rockwall, Texas 75087 STAFF USE ONLY -

PLANNING & ZONING CASE NO.

NOTE: THE APPLICATION IS NOT CONSIDERED ACCEPTED BY THE CITY UNTIL THE PLANNING DIRECTOR AND CITY ENGINEER HAVE SIGNED BELOW.