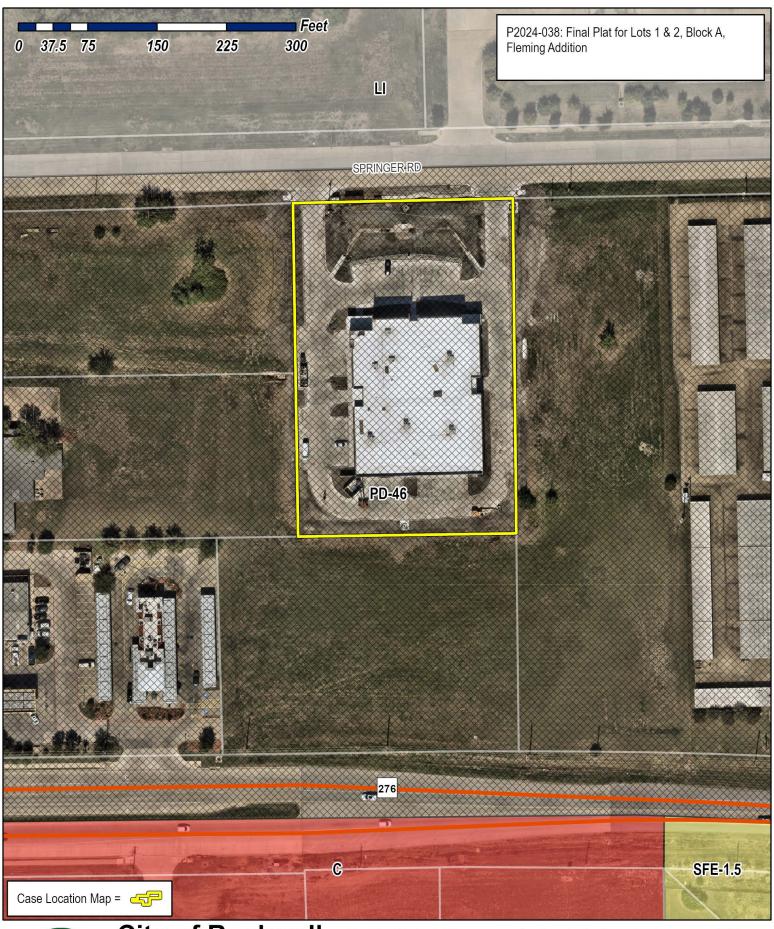

#### **DEVELOPMENT APPLICATION**

City of Rockwall Planning and Zoning Department 385 S. Goliad Street Rockwall, Texas 75087 STAFF USE ONLY -

PLANNING & ZONING CASE NO.

<u>MOTE:</u> THE APPLICATION IS NOT CONSIDERED ACCEPTED BY THE CITY UNTIL THE PLANNING DIRECTOR AND CITY ENGINEER HAVE SIGNED BELOW.