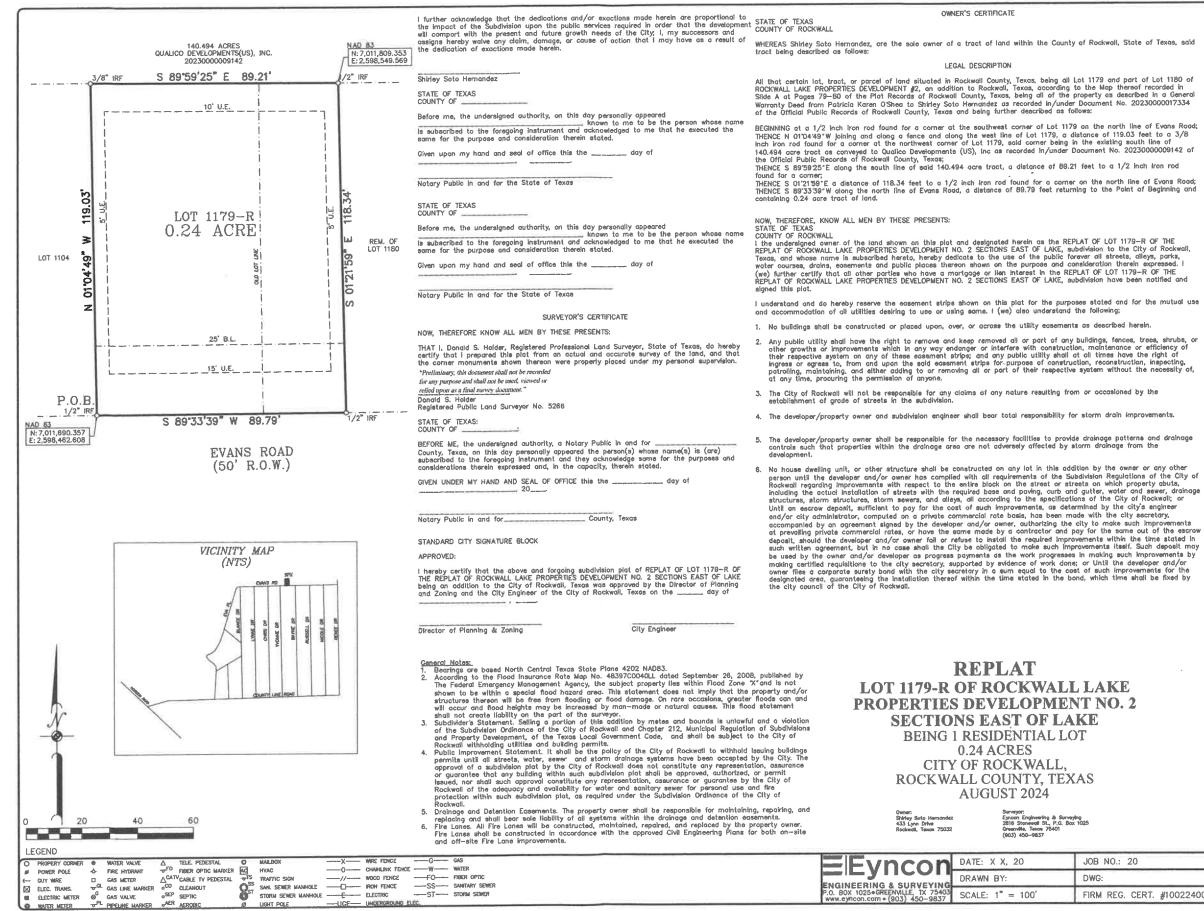

## OWNER'S CERTIFICATE

PELINE MARKE

O WATER METER

AUGUST 2024

Eyncon Engineering & Surveying 2616 Stonewall SL, P.O. Box 1025 Greenville, Texos 75401

| X, 20                 | JOB NO.: 20               |
|-----------------------|---------------------------|
| 3Y <del>.</del>       | DWG:                      |
| l <sup>*</sup> = 100' | FIRM REG. CERT. #10022400 |