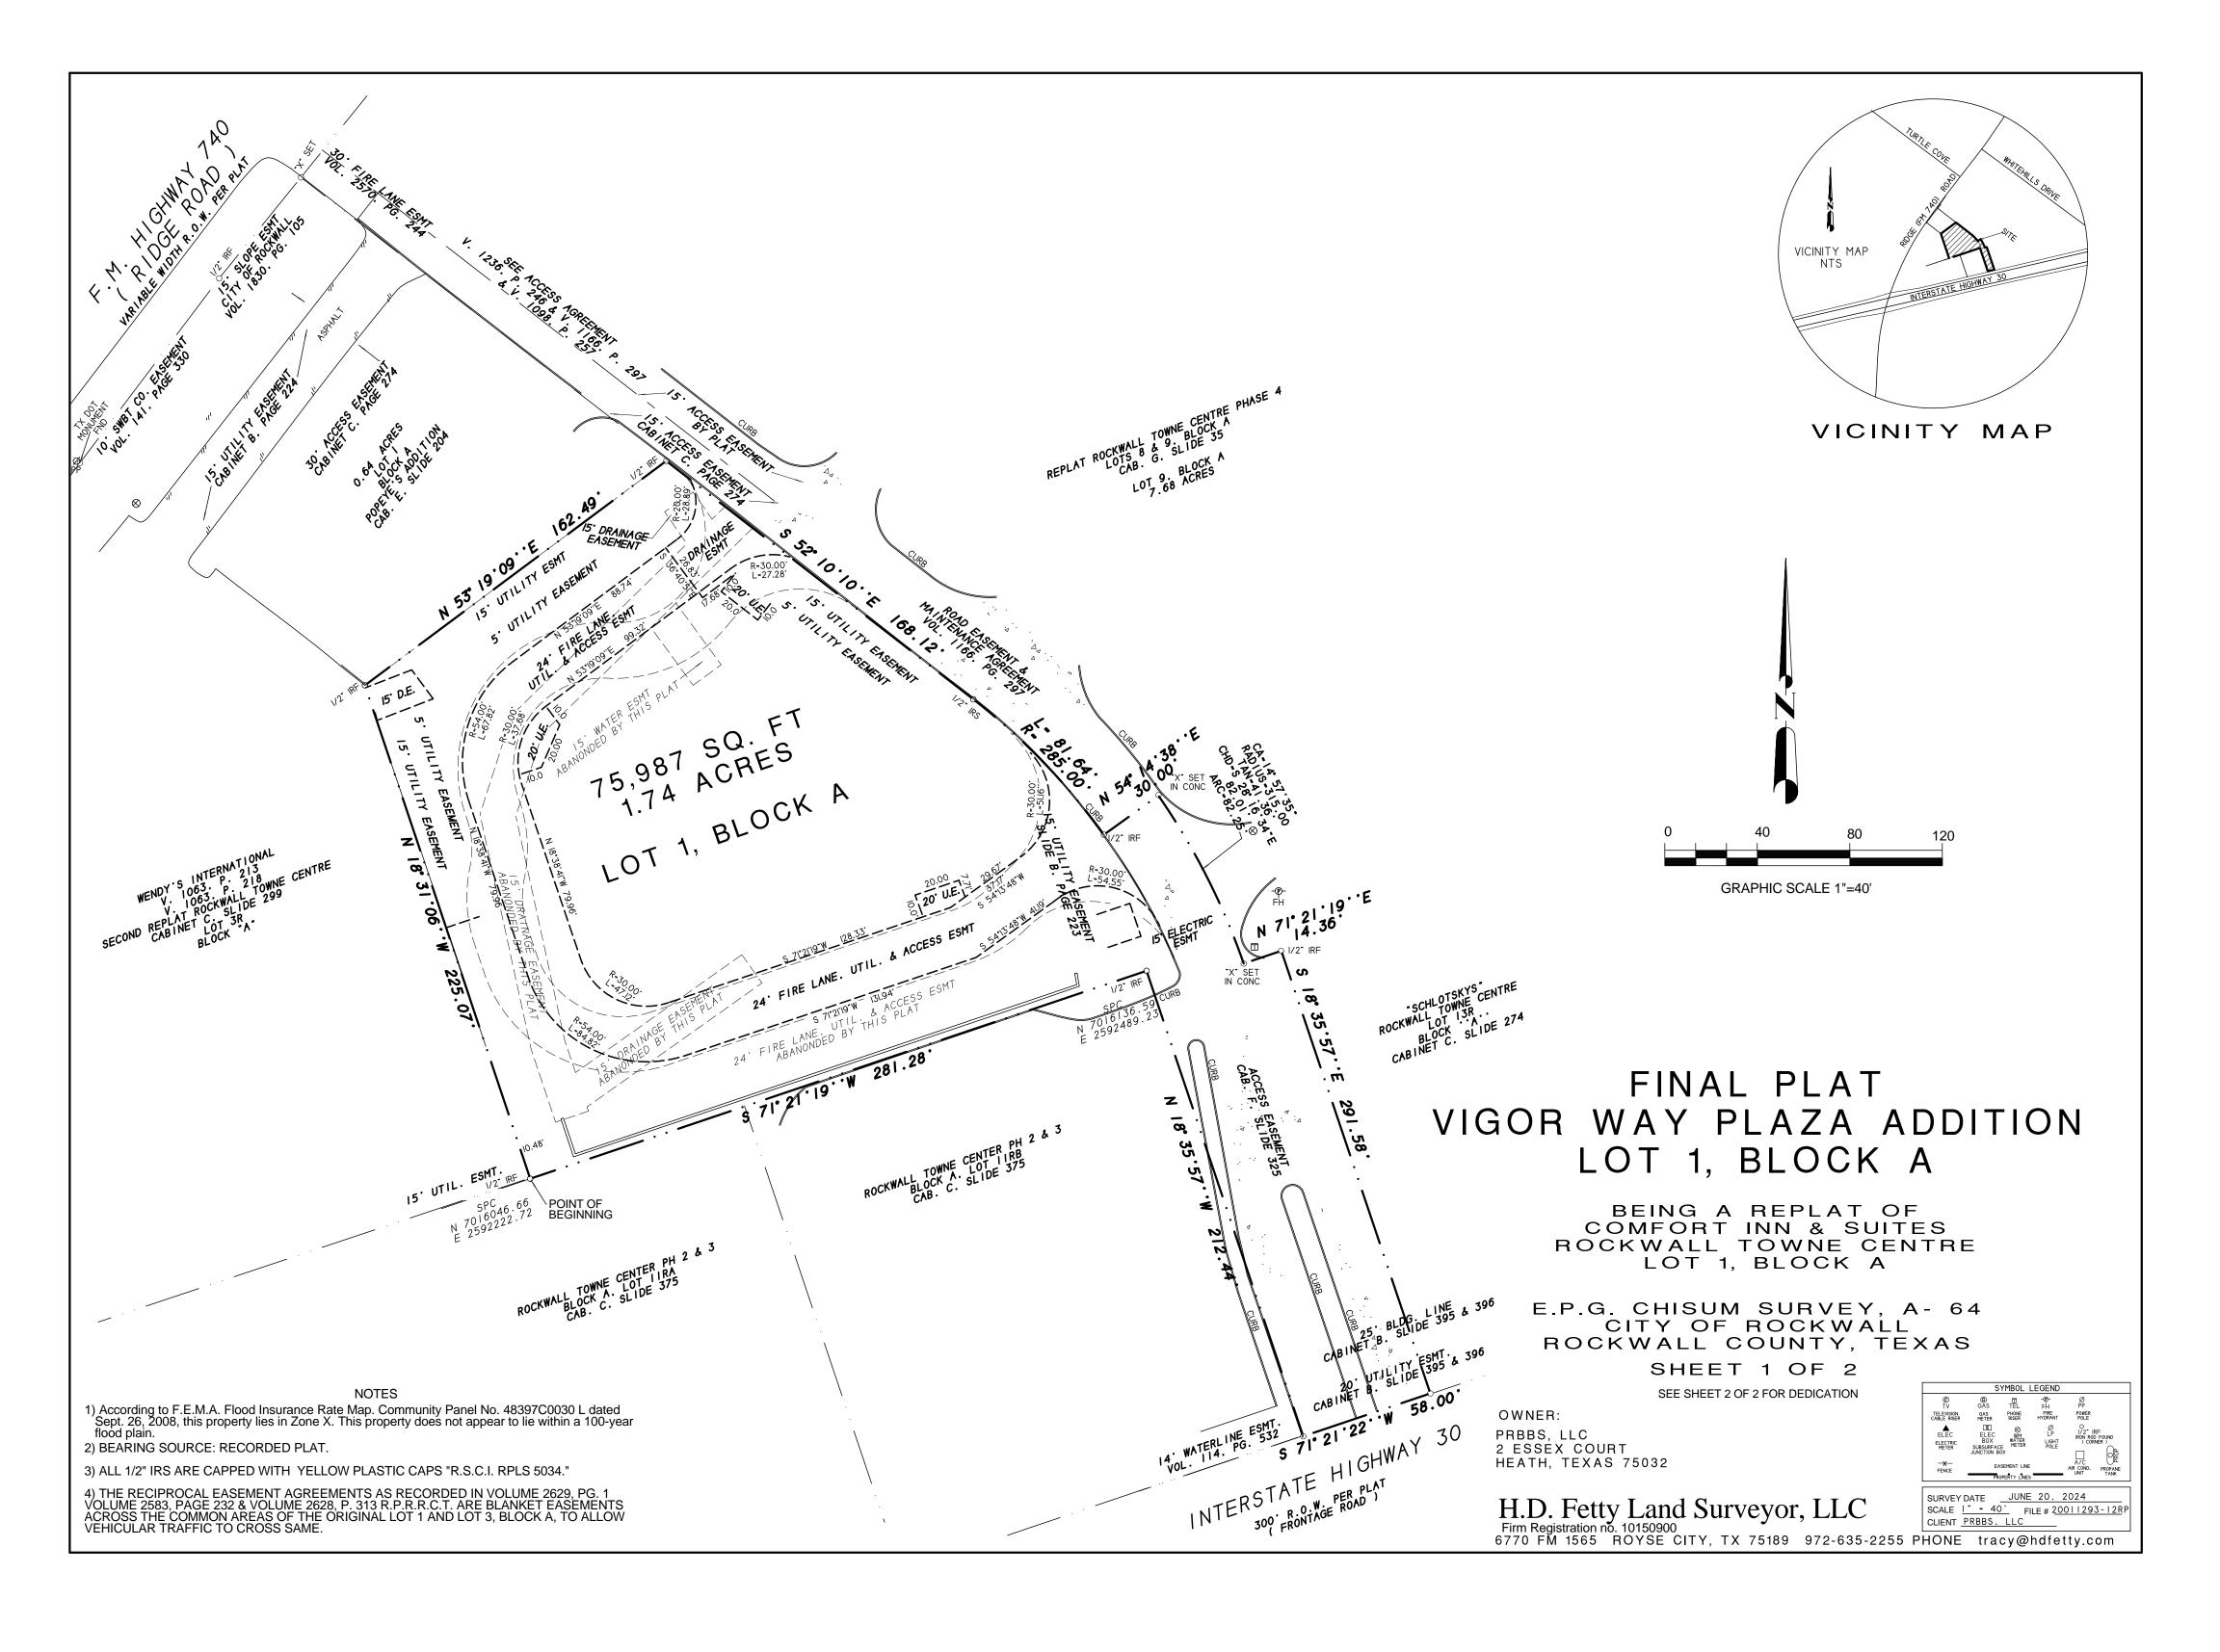

## OWNER'S CERTIFICATE

(Public Dedication)

STATE OF TEXAS

COUNTY OF ROCKWALL

WHEREAS, PRBBS, LLC BEING the Owners of a tract of land in the County of Rockwall, State of Texas, said tract being described as follows:

All that certain lot, tract or parcel of land situated in the E.P. GAINES CHISUM SURVEY, ABSTRACT NO. 64, City of Rockwall, Rockwall County, Texas, and being Lot 1, Block A, COMFORT INN & SUITES, ROCKWALL TOWN CENTRE, an Addition to the City of Rockwall, Texas, according to the Plat thereof recorded in Cabinet H, Slide 25 of the Plat Records of Rockwall County, Texas and being more particularly

BEGINNING at a 1/2" iron rod found for corner at the West most Southwest corner of said Lot 1, Block A, and being at the East Southeast corner of Lot 3R, Block A of SECOND REPLAT ROCKWALL TOWNE CENTRE, an Addition to the City of Rockwall, Texas, according to the Plat thereof recorded in Cabinet C, Slide 299 of the Plat Records of Rockwall County, Texas;

THENCE N. 18 deg. 31 min. 06 sec. W. along the northeast line of Lot 3R, Block A, a distance of 225.07 feet to a 1/2" iron rod with yellow plastic cap stamped "R.S.C.I. RPLS 5034" found for corner at an angle point at the South most corner of Lot 1, Block A, POPEYE'S ADDITION, an Addition to the City of Rockwall, Texas, according to the plat thereof recorded in Cabinet E, Slide 204, of the Plat Records of Rockwall County,

THENCE N. 53 deg. 19 min. 09 sec. E. a distance of 162.49 feet to a 1/2" iron rod with yellow plastic cap stamped "R.S.C.I. RPLS 5034" found for corner in the Southwest line of a 15' access easement per plat recorded in Cabinet C, Slide 274;

THENCE S. 52 deg. 10 min. 10 sec. E. along the Southwest line of said 15' access easement, a distance of 168.12 feet to a 1/2" iron rod with yellow plastic cap stamped "R.S.C.I. RPLS 5034" found for corner;

THENCE in a Southeasterly direction along a curve to the right having a central angle of 16 deg. 24 min. 46 sec., a radius of 285.00 feet, a tangent of 41.10 feet, a chord of S. 43 deg. 57 min. 45 sec. E., 81.36 feet, along said 15' access easement, an arc distance of 81.64 feet to a 1/2" iron rod with yellow plastic cap stamped "R.S.C.I. RPLS 5034" found for corner:

THENCE N. 54 deg. 14 min. 35 sec. E. a distance of 30.00 feet to an "X" chisled in concrete for corner;

THENCE in a Southeasterly direction along a curve to the right having a central angle of 14 deg. 57 min. 35 sec., a radius of 315.00 feet, a tangent of 41.36 feet, a chord of S. 28 deg. 16 min. 34 sec. E., 82.01 feet, along said 15' access easement, an arc distance of 82.25 feet to an "X" chisled in concrete for corner;

THENCE N. 71 deg. 21 min. 19 sec. E. a distance of 14.36 feet to a 1/2" iron rod found for corner;

THENCE S. 18 deg. 35 min. 57 sec. E. a distance of 291.58 feet to a P-K nail found in concrete for corner in the Northwest right-of-way line of Interstate Highway 30;

THENCE S. 71 deg. 21 min. 22 sec. W. along said right-of-way line, a distance of 58.00 feet to an "X" found

THENCE N. 18 deg. 35 min. 57 sec. W. a distance of 212.44 feet to a "X" found in concrete for corner;

THENCE S. 71 deg. 21 min. 19 sec. W. at 13.12 feet pass a 1/2" iron rod found for corner at an inner corner of said Lot 1, Block A, and continuing along the Southeast line of said Lot 1, a total distance of 281.28 feet to the POINT OF BEGINNING and containing 1.74 acres or 75,987 square feet of land.

SURVEYOR'S CERTIFICATE

NOW, THEREFORE KNOW ALL MEN BY THESE PRESENTS:

THAT I, Harold D. Fetty, III, R.P.L.S. No. 5034, do hereby certify that I prepared this plat from an actual and accurate survey of the land, and that the corner monuments shown thereon were properly placed under my personal supervision.

Harold D. Fetty, III Registered Professional Land Surveyor No. 5034

NOW, THEREFORE, KNOW ALL MEN BY THESE PRESENTS: STATE OF TEXAS

COUNTY OF ROCKWALL

We the undersigned owner of the land shown on this plat, and designated herein as VIGOR WAY PLAZA ADDITION, LOT 1, BLOCK A, an Addition to the City of Rockwall, Texas, and whose name is subscribed hereto, hereby dedicate to the use of the public forever all streets, alleys, parks, water courses, easements and public places thereon shown on the purpose and consideration therein expressed. I further certify that all other parties who have a mortgage or lien interest in the subdivision have been notified and signed this plat.