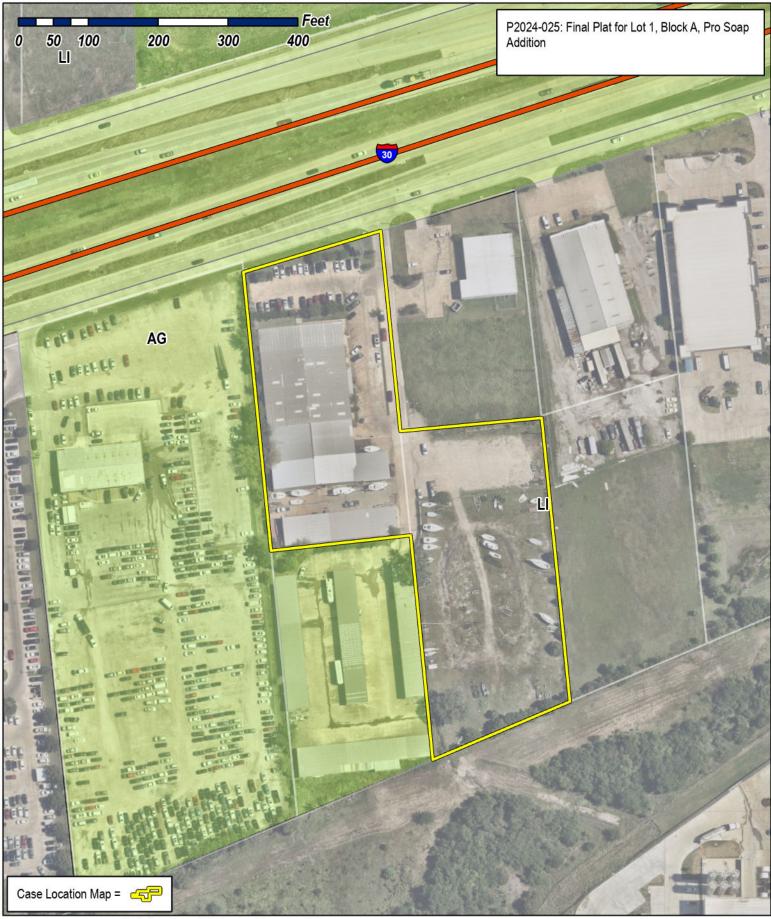

# FINAL PLAT

LOT 1, BLOCK 1

# PRO SOAP ADDITION

BEING A REPLAT OF LOT 2 OF THE DBK ADDITION BEING 1 LOT

3.964 ACRES / 172,672 SQ FT SITUATED IN THE

JOHN LOCKHART SURVEY, ABSTRACT NO. 134 CITY OF ROCKWALL, ROCKWALL COUNTY, TEXAS

CORNERSTONE — ENGINEERING & SURVEYING
SURVEY FIRM NO. 10194747