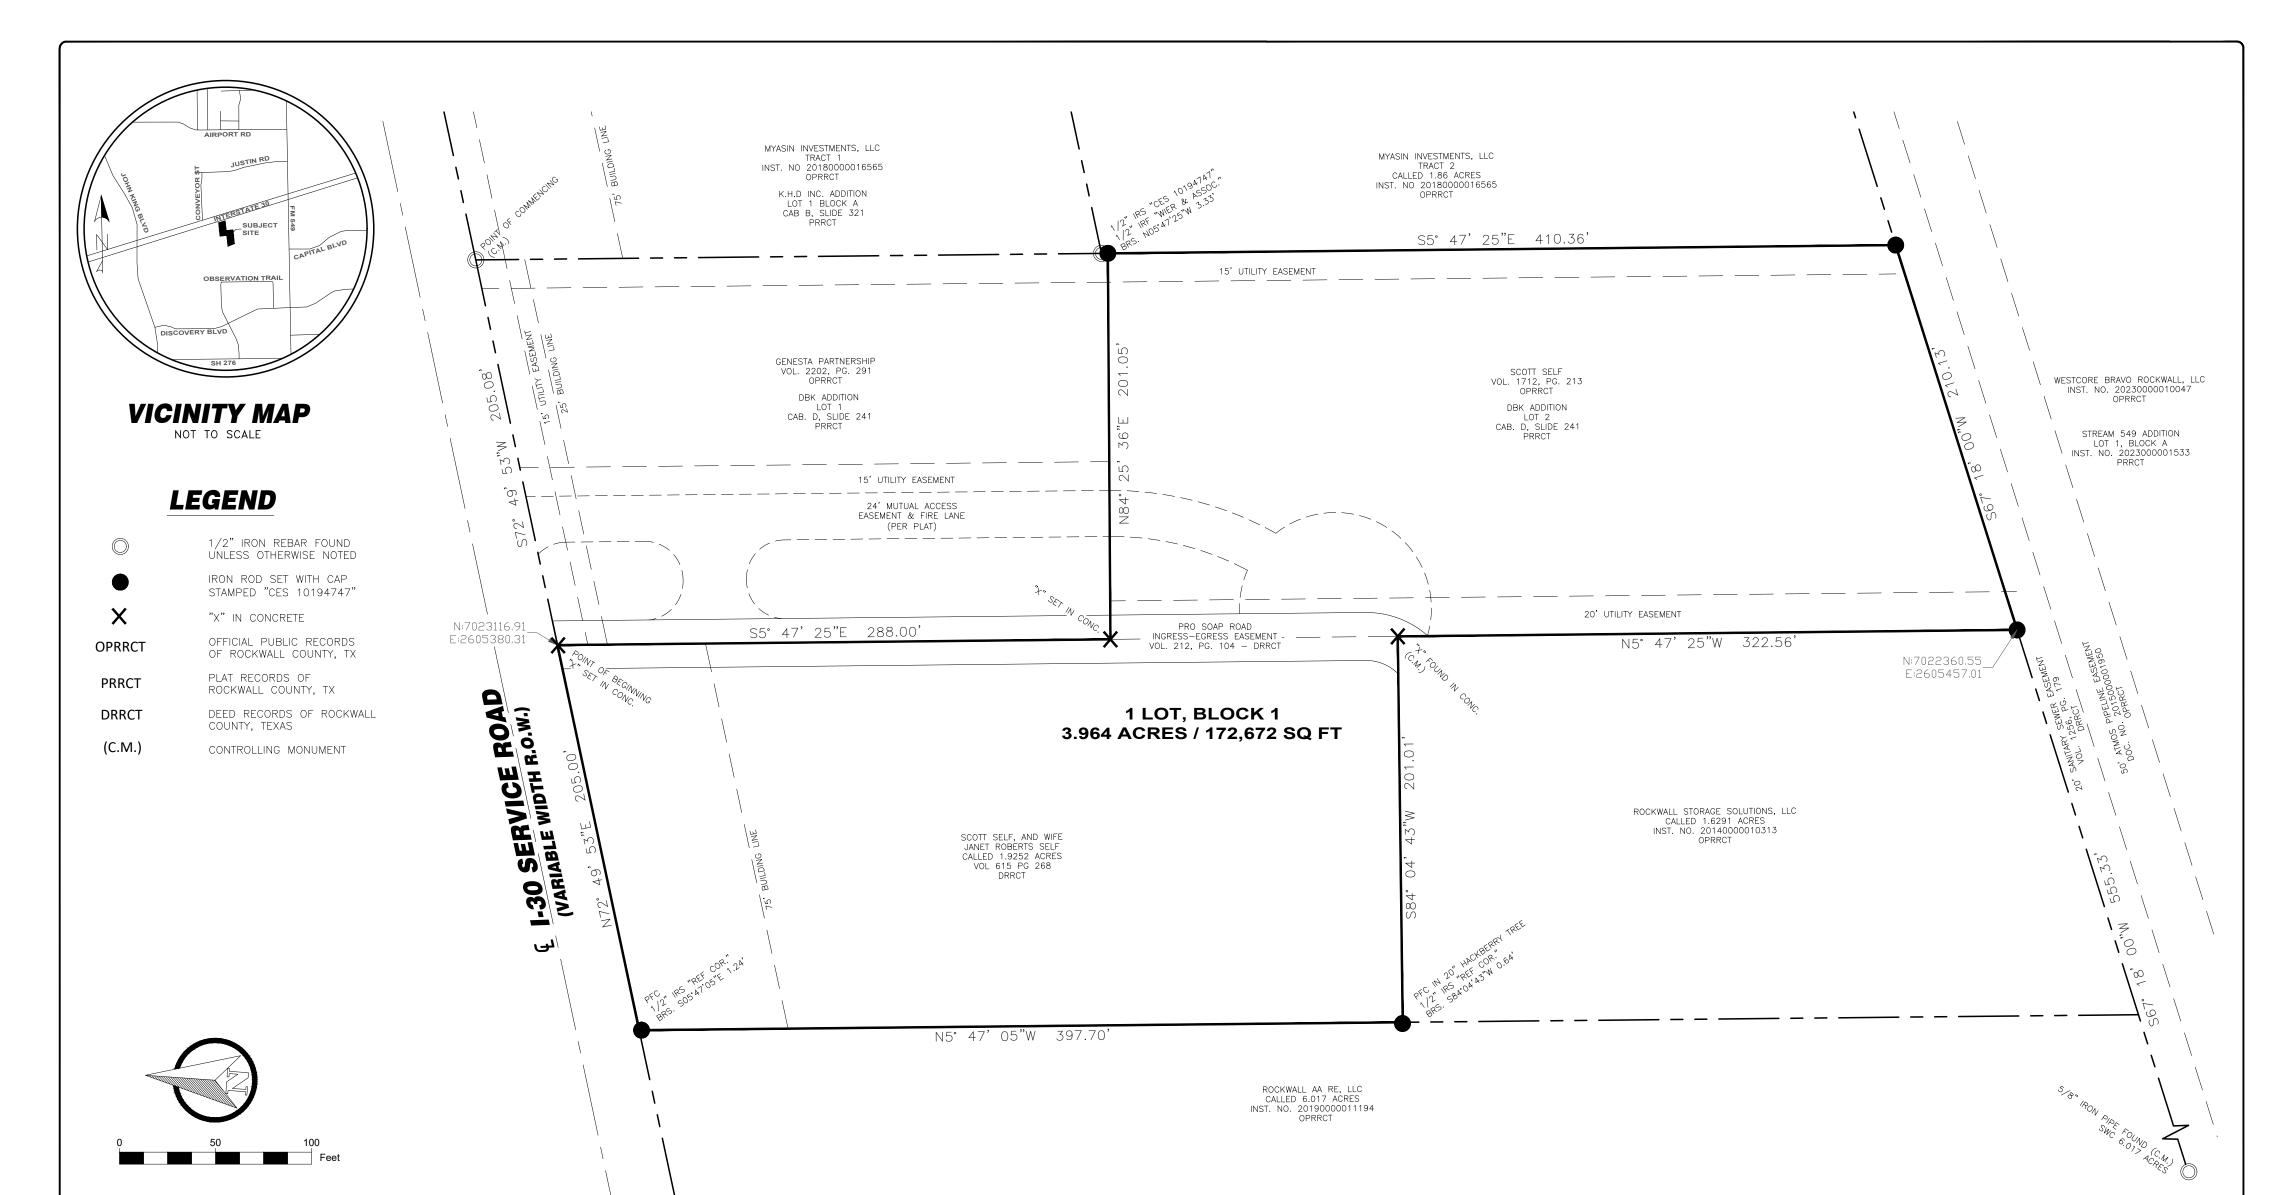

# FINAL PLAT

LOT 1, BLOCK 1

# PRO SOAP ADDITION

BEING A REPLAT OF LOT 2 OF THE DBK ADDITION BEING 1 LOT

3.964 ACRES / 172,672 SQ FT SITUATED IN THE

JOHN LOCKHART SURVEY, ABSTRACT NO. 134 CITY OF ROCKWALL, ROCKWALL COUNTY, TEXAS

CORNERSTONE — ENGINEERING & SURVEYING
SURVEY FIRM NO. 10194747

COMMENCING at a 1/2" iron rebar found in the south line of I-30 for the northeast corner of Lot 1 of said DBK ADDITION, same being the northwest corner of Lot 1, Block A of the K.H.D. INC ADDITION, an addition to the City of Rockwall, as it appears upon the plat recorded in Cabinet B, Slide 321 of said Plat Records of Rockwall County, Texas; then run South 72°49'53" West, along said south line of I-30 common with the north line of said Lot 1, DBK ADDITION, 250.08 feet to an "X" cut in concrete set for the northwest corner of said Lot 1, DBK ADDITION, the northeast corner of said 1.9252 acre tract, and the northeast corner and place of BEGINNING of the tract herein described:

THENCE South 5°47'25" East, along the east line of said 1.9252 acre tract, common with the west line of said Lot 1, DBK ADDITION, 288.00 feet to an "X" cut in concrete set for the southwest corner of said Lot 1, DBK ADDITION, same being the northwest corner of said Lot 2, DBK ADDITION;

THENCE North 84°25'36" East, along the common line of said Lot 1 and Lot 2, DBK ADDITION, 201.05 feet to a 1/2" iron rebar with a cap stamped "CES 10194747" set for the common east corner of same, in the west line of a called 1.86 acres, described as Tract 2 in a deed to Myasin Investments, LLC., recorded in Instrument No. 20180000016565 of said Official Public Records of Rockwall County, Texas, whence a 1/2" iron rebar found with a cap stamped "WIER & ASSOC." for the northwest corner of said Tract 2, common with the southwest corner of said Lot 1, Block A, K.H.D. INC ADDITION bears North 5°47'25" West, 3.33 feet;

THENCE South 5°47'25" East, along the east line of Lot 2, DBK ADDITION common with the west line of said Tract 2, a distance of 410.36 feet to a 1/2" iron rebar with a cap stamped "CES 10194747" set for the common south corner of same, in the north line of Lot 1, Block A of the STREAM 549 ADDITION, an addition to the City of Rockwall, as it appears upon the plat recorded in Instrument No. 2023000001533 of the Plat Records of Rockwall County, Texas;