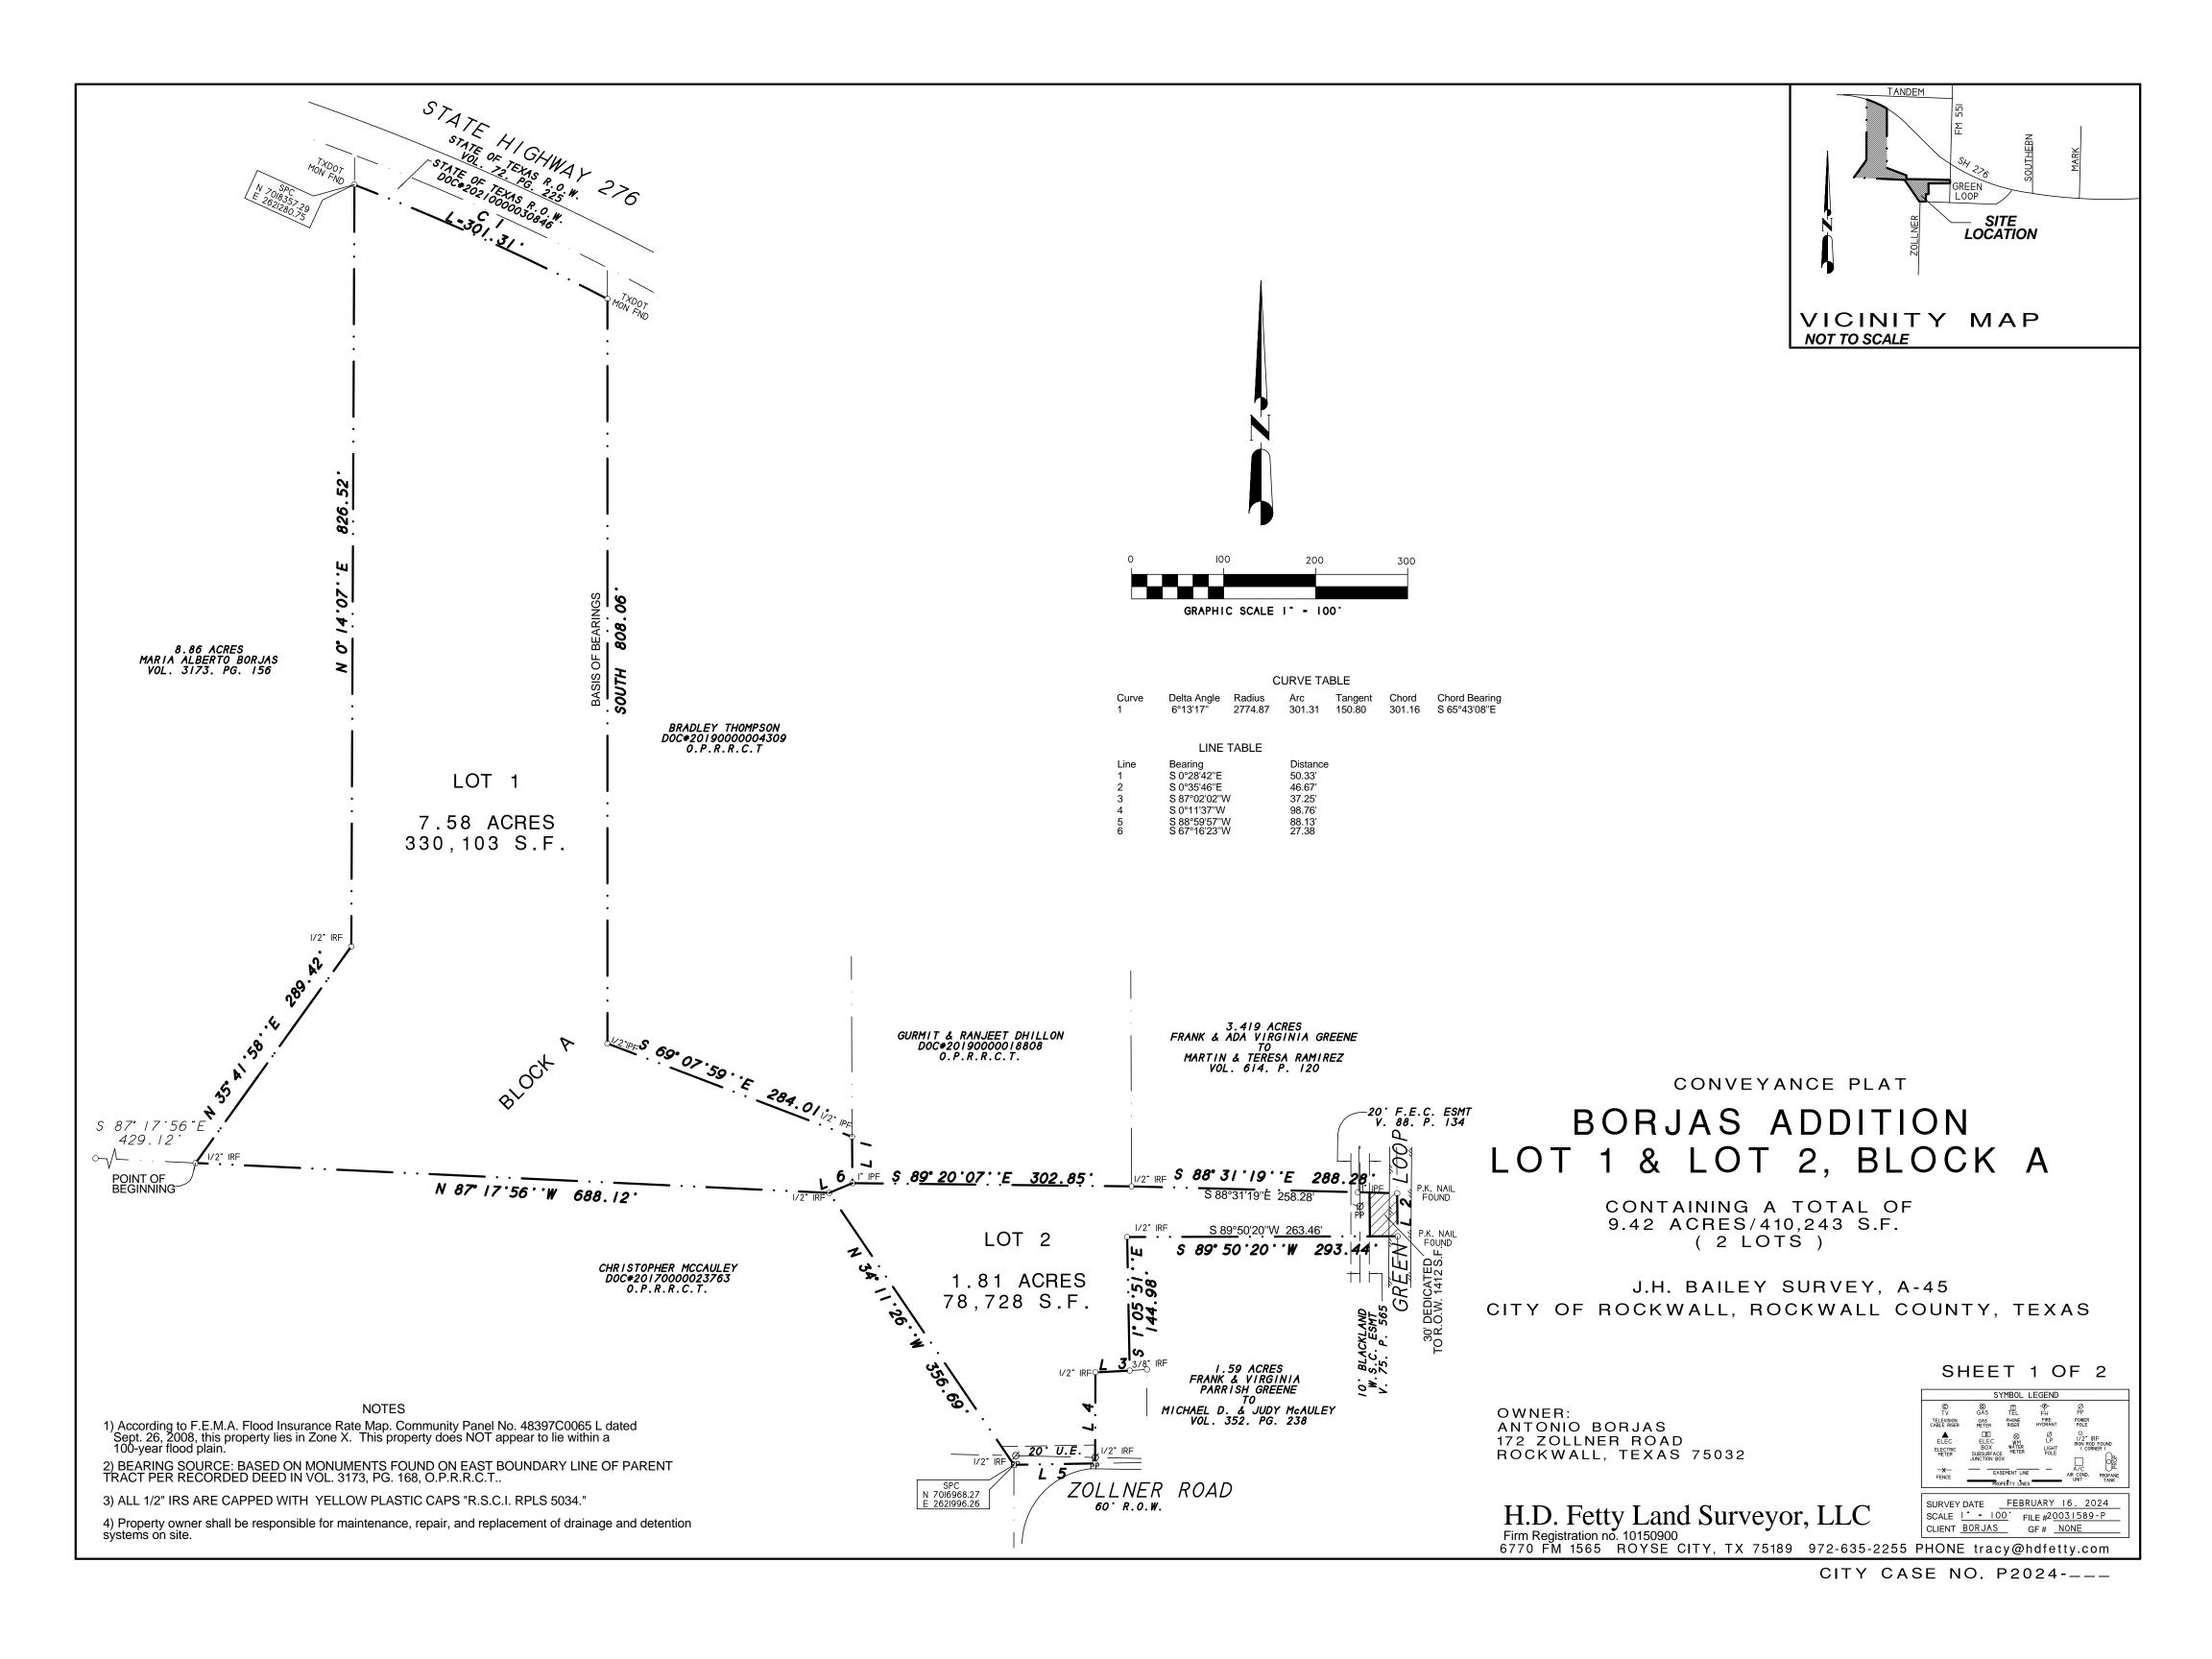

## STATE OF TEXAS COUNTY OF ROCKWALL

WHEREAS, ANTONIO BORJAS, BEING THE OWNER OF A TRACT OF land in the County of Rockwall, State of Texas, said tract being described as follows:

All that certain lot, tract or parcel of land situated in the JOHN H. BAILEY SURVEY, ABSTRACT NO. 45, City of Rockwall, Rockwall County, Texas, and being a part of that 28.79 acres Tract 2 as described in a Warranty deed from Robert Smith and Lawrence Jones and wife, Sue Jones, dated July 29, 1970 and being recorded in Volume 92, Page 29 of the Real Property Records of Rockwall County, Texas, and being a part of that tract of land as described in a Warranty deed to Antonio Borjas, as recorded in Volume 3173, Page 168 of he Official Public Records of Rockwall County, Texas, and being as follows: as follows:

BEGINNING at a 1/2" iron rod with yellow plastic cap stamped "R.S.C.I. RPLS 5034" found for corner in the South boundary line of said 28.79 acres tract, said point being S. 87 deg.17 min. 56 sec. E., 429.12 feet from a 1/2" iron rod with yellow plastic cap stamped "R.S.C.I. RPLS 5034" found for corner at the base of a fence corner post at the Southwest corner of said 28.79 acres tract of land;

THENCE N. 35 deg. 41 min. 58 sec. E., a distance of 289.42 feet to a 1/2" iron rod with yellow plastic cap stamped "R.S.C.I. RPLS 5034" found for corner;

THENCE N. 00 deg. 14 min. 07 sec. E. a distance of 826.52 feet to a TXDOT monument found for corner in the South right-of-way line of State Highway 276;

THENCE in a Southeasterly direction along a curve to the left having a central angle of 06 deg. 13 min. 17 sec., a radius of 2744.87 feet, a tangent of 150.80 feet, a chord of S. 65 deg. 43 min. 08 sec. E., 301.16 feet along said right-of-way line, an arc distance of 301.31 feet to a TXDOT monument found for corner in the east line of Borjas tract;

THENCE SOUTH along the Easst line of said Borjas tract, a distance of 808.06 feet to a 1/2" iron pipe found for corner at the Southeast corner of same;

THENCE S. 69 deg. 07 min. 59 sec. E. a distance of 284.01 feet to a 1/2" iron rod pipe found for corner;

THENCE S. 00 deg. 28 min. 42 sec. E. a distance of 50.33 feet to a 1" iron pipe found for corner;

THENCE S. 89 deg. 20 min. 07 sec. E. a distance of 302.85 feet to a 1/2" iron rod with yellow plastic cap stamped "R.S.C.I. RPLS 5034" found for corner at the Southwest corner of a 3.419 acres tract of land as described in a Deed to Martin and Teresa Ramirez, as recorded in Volume 614, Page 120 of the Real Property Records of Rockwall County. Texas:

THENCE S. 88 deg. 31 min. 19 sec. E. along the South line of said 3.419 acres tract, a distance of 288.28 feet to a P-K Nail for corner in the center of Green Loop;

THENCE S. 00 deg. 35 min. 46 sec. E. along the center of said road, a distance of 46.67 feet to a P-K nail for corner at the Northeast corner of a 1.59 acres tract of land as described in a Deed to Michael D. and Judy McAuley, as recorded in Volume 352, Page 238 of the Real Property Records of Rockwall County, Texas;

THENCE S. 89 deg. 50 min. 20 sec. W. along the North line of said 1.59 acres tract, a distance of 293.44 feet to a 1/2" iron rod with yellow plastic cap stamped "R.S.C.I. RPLS 5034" found for corner at the Northwest corner of same;

THENCE S. 01 deg. 05 min. 51 sec. E. a distance of 144.98 feet to a 3/8" iron rod found for corner;

THENCE S. 87 deg. 02 min. 02 sec. W. a distance of 37.25 feet to a 1/2" iron rod with yellow plastic cap stamped "R.S.C.I. RPLS 5034" found for corner;

THENCE S. 00 deg. 11 min. 37 sec. W. a distance of 98.76 feet to a 1/2" iron rod with yellow plastic cap stamped "R.S.C.I. RPLS 5034" set for corner in the North line of Zollner Road;

THENCE S. 88 deg. 59 min. 57 sec. W. along the North line of Zollner Road, a distance of 88.13 feet to a 1/2" iron rod with yellow plastic cap stamped "R.S.C.I. RPLS 5034" found for corner;

THENCE N. 34 deg. 11 min. 26 sec. W. along the South line of said 28.79 acres tract, a distance of 356.69 feet to a 1/2" iron rod with yellow plastic cap stamped "R.S.C.I. RPLS 5034" found for corner;

THENCE N. 87 deg. 17 min. 56 sec. W. along the South line of said 28.79 acres tract, a distance of 688.12 feet to the POINT OF BEGINNING and containing 410,243 square feet or 9.42 acres of land.

NOW, THEREFORE, KNOW ALL MEN BY THESE PRESENTS: