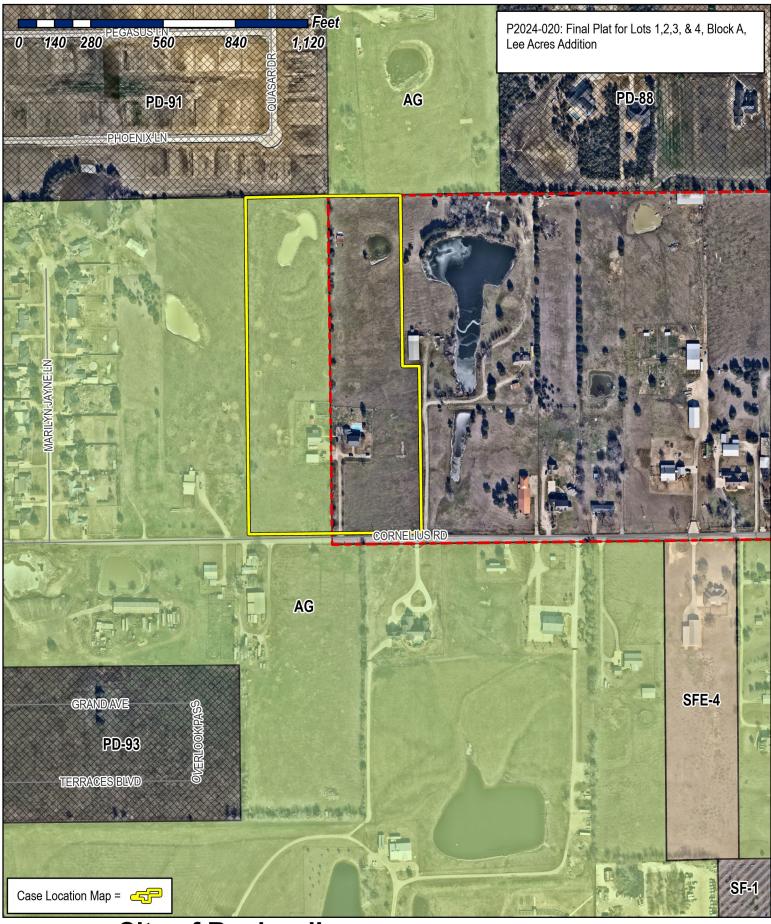

# City of Rockwall Planning & Zoning Department 385 S. Goliad Street Rockwall, Texas 75087 (P): (972) 774 7745

(P): (972) 771-7745 (W): www.rockwall.com

The City of Rockwall GIS maps are continually under development and therefore subject to change without notice. While we endeavor to provide timely and accurate information, we make no guarantees. The City of Rockwall makes no warranty, express or implied, including warranties of merchantability and fitness for a particular purpose. Use of the information is the sole responsibility of the user.