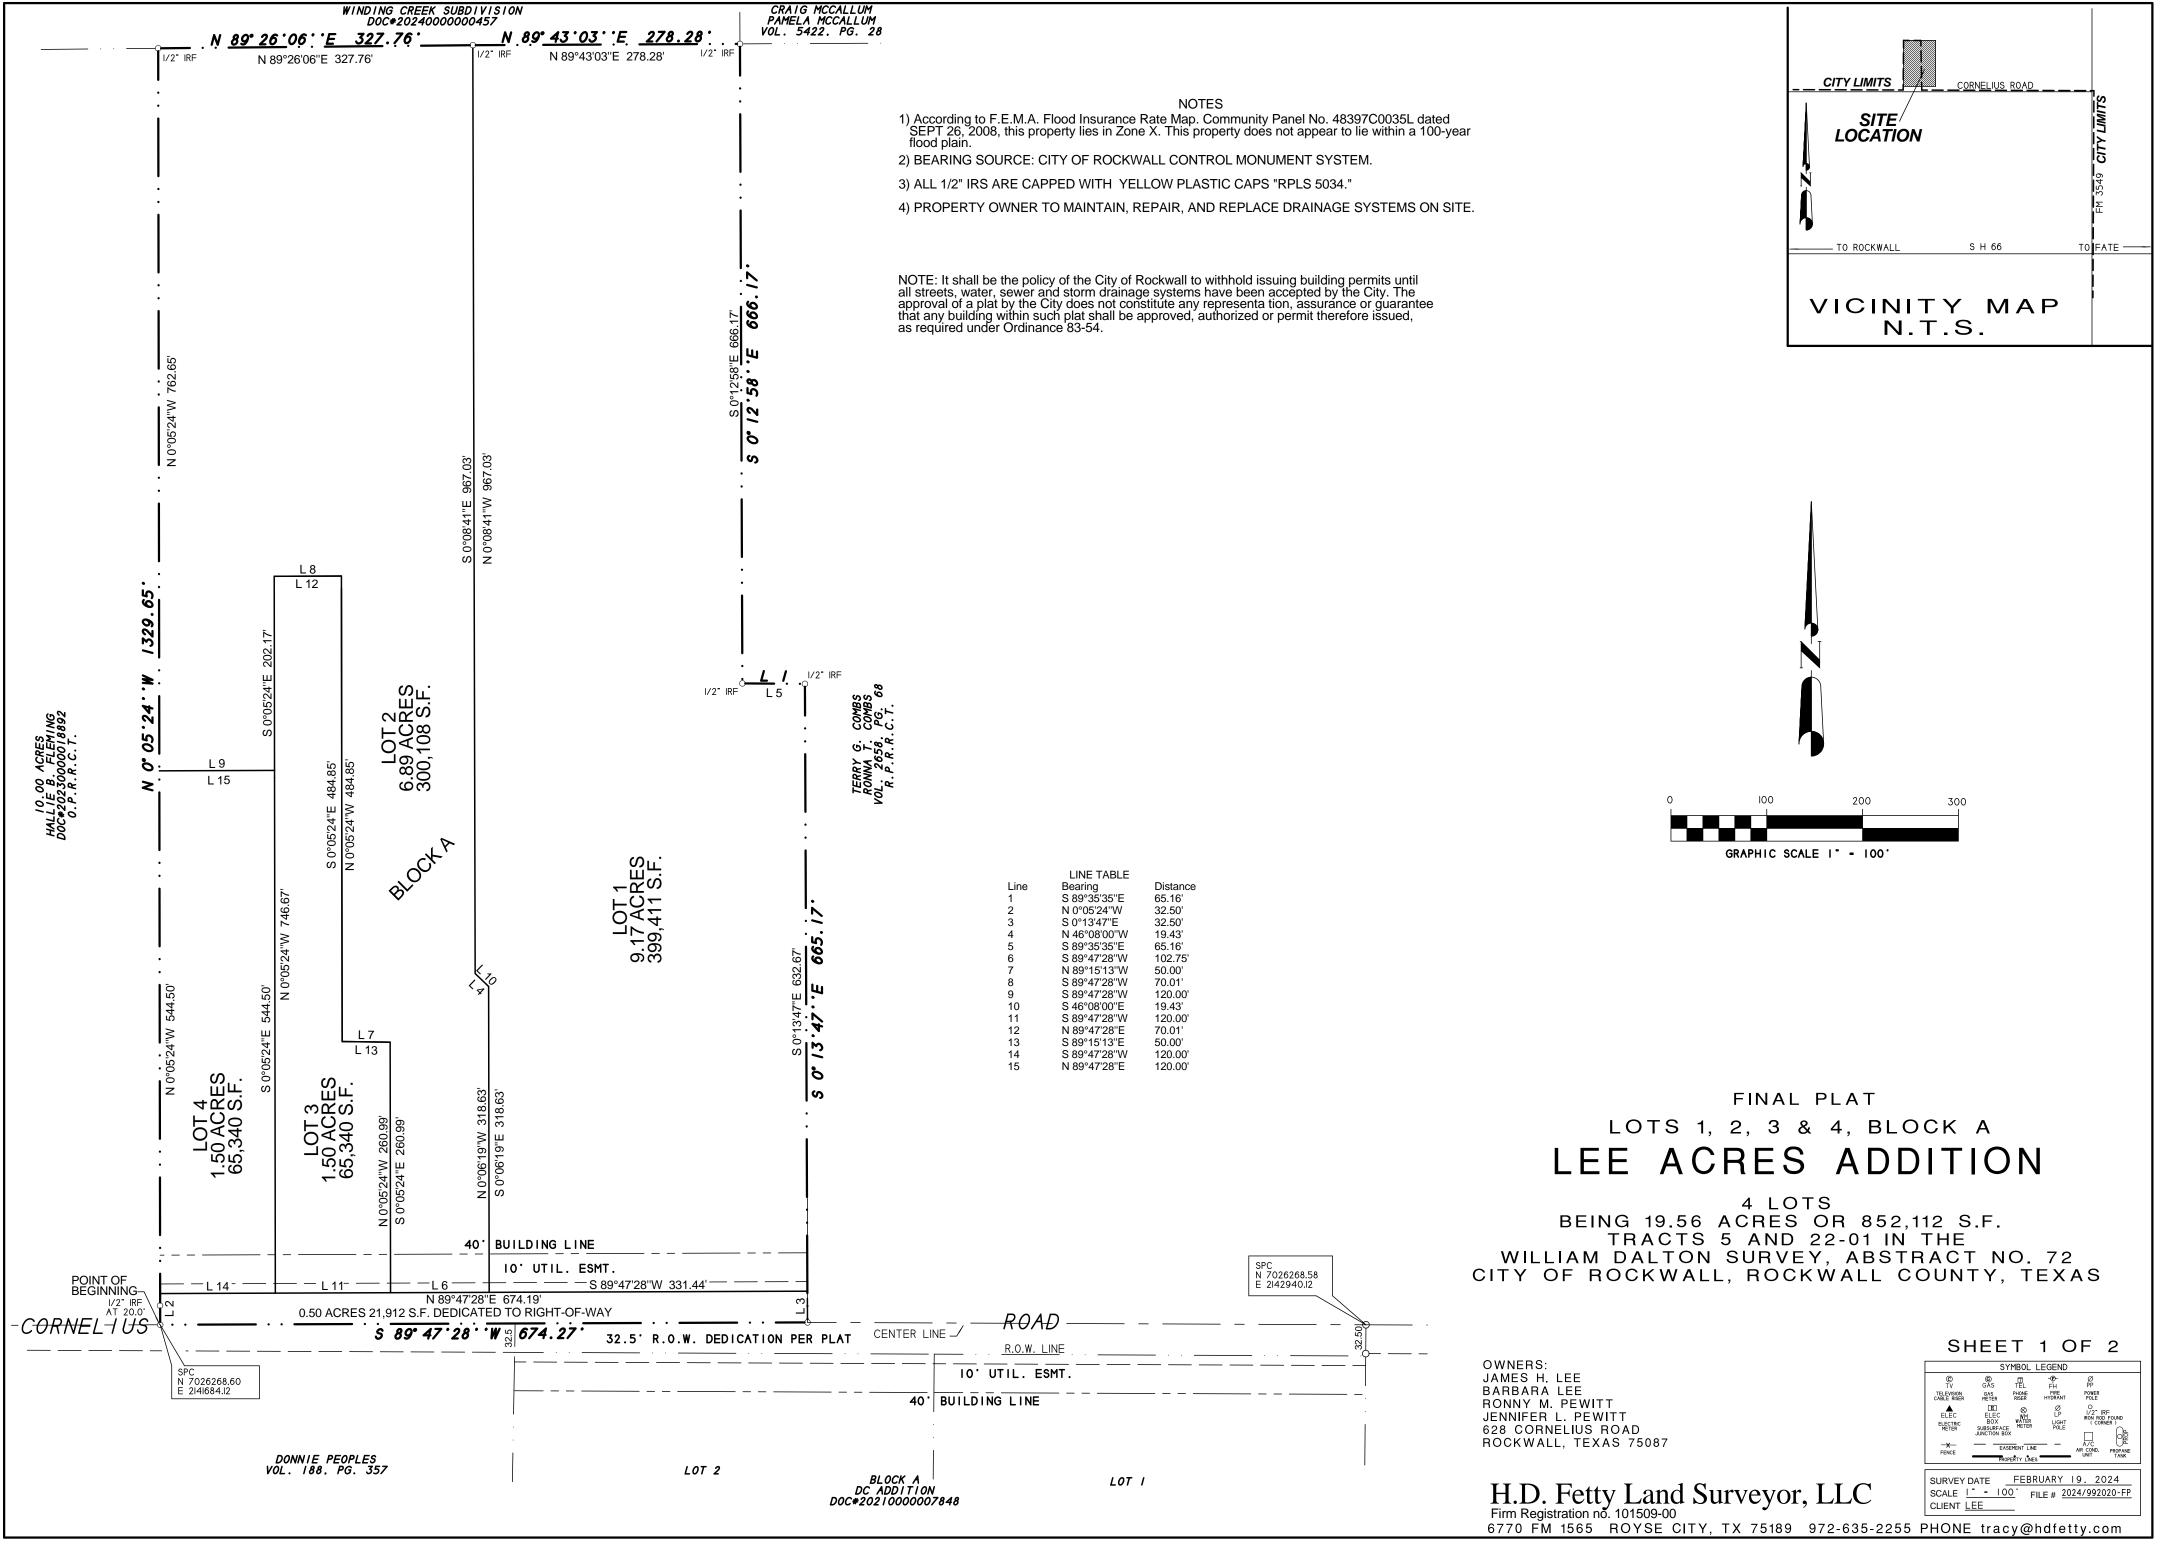

All that certain lot, tract or parcel of land situated in the WILLIAM DALTON SURVEY, ABSTRACT NO. 72, City of Rockwall, Rockwall County, Texas, and being all of a 10.00 acres tract of land as described in a Warranty deed to James H. Lee and Barbara P. Lee, as recorded in Document no. 20170000015627 of the Official Public Records of Rockwall County, Texas, and also all of that 9.58 acres tract of land as described in a Warranty deed to Ronny M. Pewitt and Jennifer L. Pewitt, as recorded in Document no. 20210000003975 of the Official Public Records of Rockwall County, Texas, and being more particularly described as follows:

BEGINNING at a point in the center of Cornelius Road, at the southwest corner of said 10.00 acres Lee tract and being the southeast corner of a 10.00 acres tract of land as described in a Warranty deed to Hallie B. Fleming, as recorded in Document no. 202300000188920f the Official Public Records of Rockwall County, Texas;

THENCE N. 00 deg. 05 min. 24 sec. W., at 20.00 feet pass a 1/2" iron rod found for witness and continuing along the west line of said 10.00 acres Lee tract for a total distance of 1329.65 feet to a 1/2" iron rod found for corner;

THENCE N. 89 deg. 26 min. 06 sec. E. a distance of 327.76 feet to a 1/2" iron rod found at fence post for corner at the northeast corner of said Lee tract and northwest corner of Pewitt tract;

THENCE N. 89 deg. 43 min. 03 sec. E. a distance of 278.28 feet to a 1/2" iron rod found for corner at the northeast corner of Pewitt tract;

THENCE S. 00 deg. 12 min. 58 sec. E. a distance of 666.17 feet to a 1/2" iron rod found at fence post for corner;

THENCE S. 89 deg. 35 min. 35 sec. E. a distance of 65.16 feet to a 1/2" iron rod found at fence post for corner;

THENCE S. 00 deg. 13 min. 47 sec. E. at 645.13 feet pass a 1/2" iron rod found for witness and continuing for a total distance of 665.17 feet to a point in the center of Cornelius Road and being the southeast corner of said Pewitt tract:

THENCE S. 89 deg. 47 min. 28 sec. W. along the center of said road, a distance of 674.27 feet to the POINT OF BEGINNING and containing 852,112 square feet or 19.56 acres of land.

# LEE ACRES ADDITION

4 LOTS
BEING 19.56 ACRES OR 852,112 S.F.
TRACTS 5 AND 22-01 IN THE
WILLIAM DALTON SURVEY, ABSTRACT NO. 72
CITY OF ROCKWALL, ROCKWALL COUNTY, TEXAS

SHEET 2 OF 2

SYMBOL LEGEND

© TV GAS TEL FH PP
TELEVISION GAS TEL FH POWER POLE