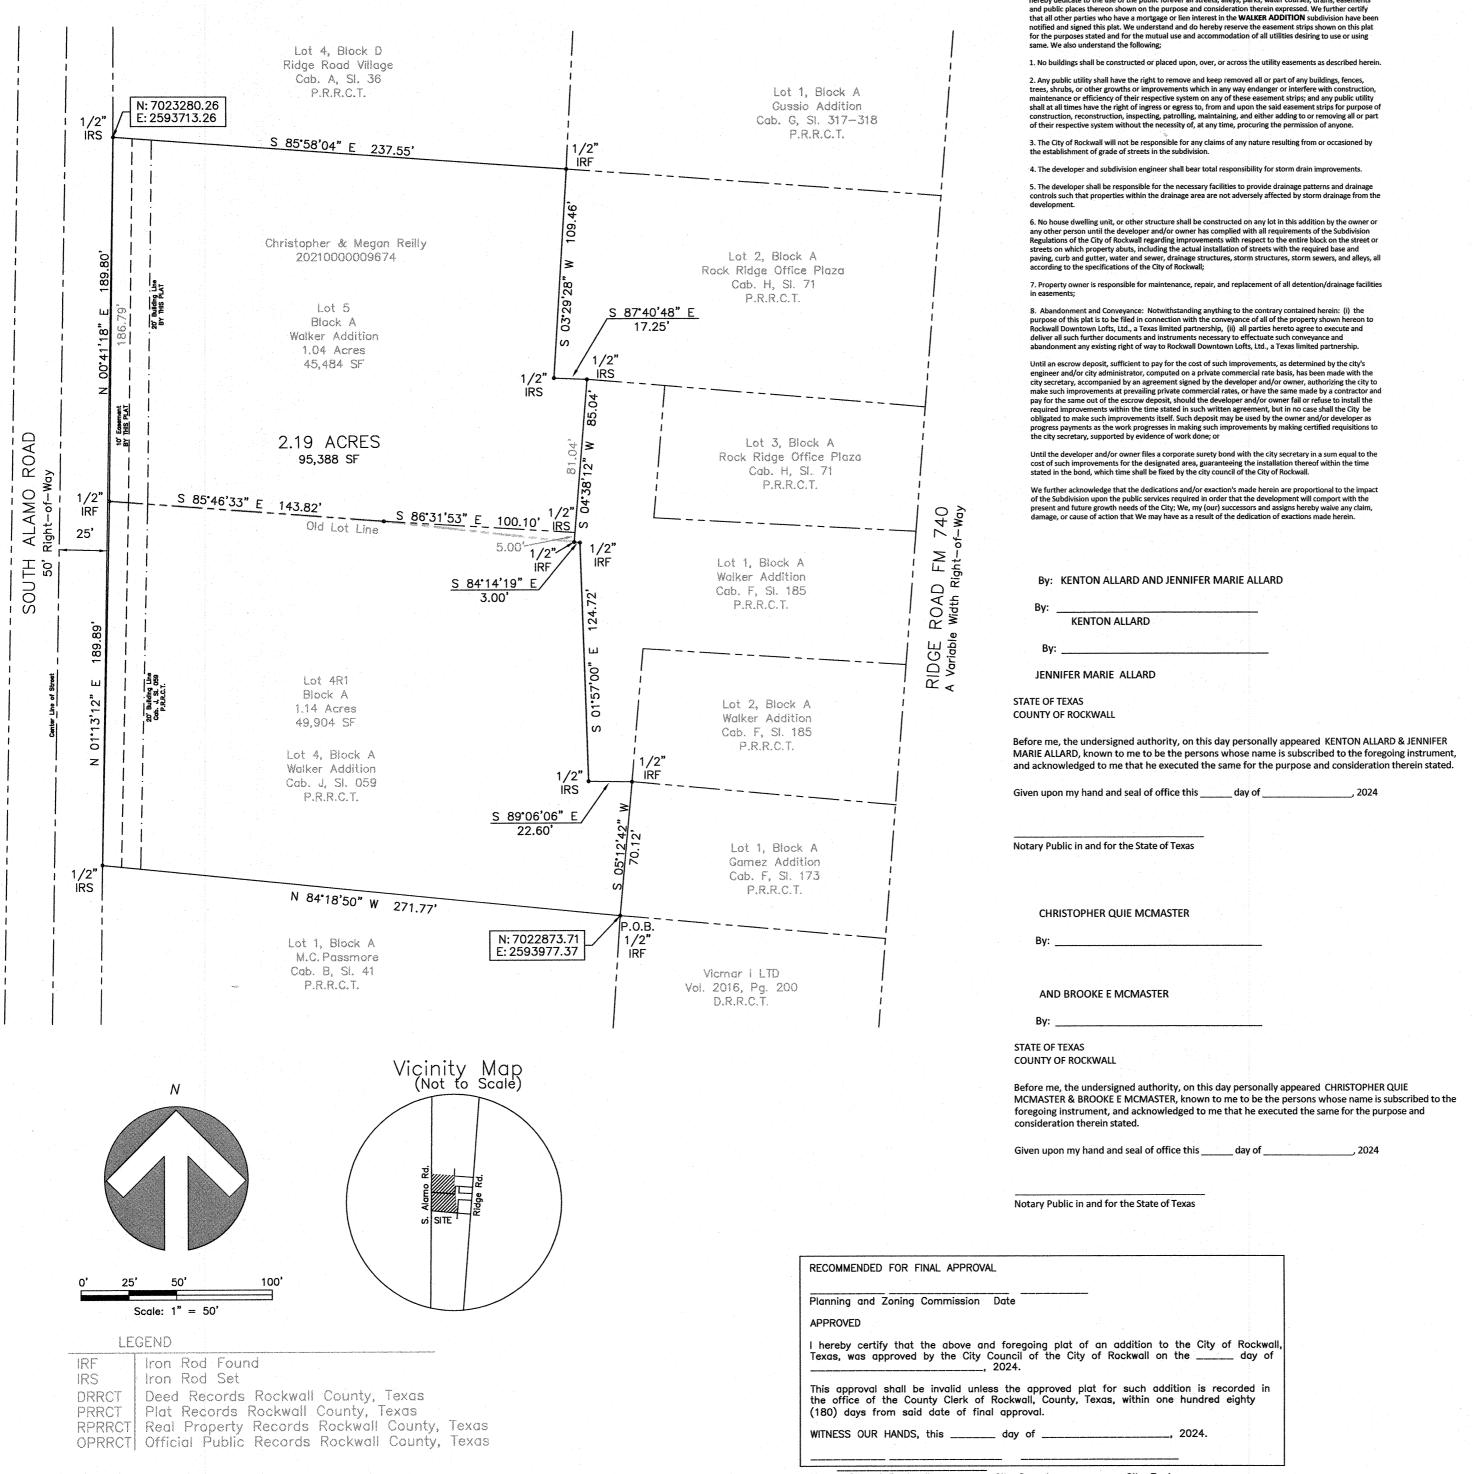

NOW, THEREFORE, KNOW ALL MEN BY THESE PRESENTS: STATE OF TEXAS COUNTY OF ROCKWALL

We, the undersigned owners of the land shown on this plat, and designated herein as the FINAL PLAT OF We, the undersigned owners of the land shown on this plat, and designated nerein as the FINAL PLAT OF WALKER ADDITION LOTS 4R1 & 5 to the City of Rockwall, Texas, and whose name is subscribed hereto, hereby dedicate to the use of the public forever all streets, alleys, parks, water courses, drains, easements and public places thereon shown on the purpose and consideration therein expressed. We further certify that all other parties who have a mortgage or lien interest in the WALKER ADDITION subdivision have been notified and signed this plat. We understand and do hereby reserve the easement strips shown on this plat for the purposes stated and for the mutual use and accommodation of all utilities desiring to use or using same. We also understand the following;

Mayor, City of Rockwall

City Secretary

City Engineer

OWNER'S CERTIFICATE STATE OF TEXAS COUNTY OF ROCKWALL

BEING a 2.19 acre tract of land situated in the BJT LEWIS SURVEY, ABSTRACT NO. 255 in the City of Rockwall, Rockwall County, Texas and being all of LOT 4R1 of the WALKER ADDITION as recorded in Volume 202100000009 Page 267 Deed Records, Rockwall County, Texas and LOT 5 BLOCK A as recorded in Document Number 2014-000000175 Official Public Records Rockwall County, Texas and being more particularly described as follows:

BEGINNING at a 1/2 inch iron rod found for the southeast corner of said Lot 4R1 and being the South East corner of a tract of land to Vicmar 1 LTD as recorded in Volume 2016, Pg. 200,

THENCE NORTH 84°18'50" WEST a distance of 271.77 feet to a ½ inch iron rod set for corner and being the north line of Lot 1, Block A of M.C. Passmore tract as recorded in Cab. B. Slide 41, P.R.R.C.T. and being located in the east line of South Alamo Road a 50' Right-of-Way;

THENCE along the east line of said South Alamo Road NORTH 01°13'12" EAST a distance of 189.89 feet to a 1/2 Inch iron rod set for corner;

THENCE NORTH 00°41'18" EAST a distance of 189.80 feet to a 1/2 inch iron rod set for corner and being located in the south line of Lot 4, Block D of Ridge Road Village as recorded in Cabinet A.

THENCE departing the east line of said South Alamo Road, SOUTH 85°58'04" EAST a distance of 237.55 feet to a 1/2 inch iron rod found for corner and being the southwest corner of Lot 1, Block A of Gussio Addition as recorded in Cabinet G. Slide 317-318, P.R.R.C.T. and being the northwest line of said Gussio Addition SOUTH 03°29'28" WEST a distance of 109.46 feet to a 1/2

THENCE SOUTH 87°40'48" EAST a distance of 17.25 feet to a ½ inch iron rod set for corner and being the northwest corner of Lot 1, Block A of Walker Addition according to the plat recorded in Cabinet F, Slide 185, P.R.R.C.T.

THENCE departing the south line of said Lot 2, Block A of Ridge Office Plaza according to the plat recorded in Cabinet H, Slide 71, P.R.R.C.T., SOUTH 04°38'12" WEST a distance of 85.04 feet to a 1/2 inch iron rod found for corner and being located in the west line of said Lot 1, Block A of

THENCE SOUTH 84°14'19" EAST a distance of 3.00 feet to a ½ inch iron rod found for corner;

THENCE continuing along the west line of said Lot 1, Block A of Walker Addition; SOUTH 01°57'00" EAST a distance of 124.72 feet to a 1/2 iron rod set for corner;

THENCE along the south line of said Lot 1, Block A Walker Addition; SOUTH 89°06'06" EAST a distance of 22.60 feet to a ½ inch iron rod found for corner and being the southeast corner of Lot 2, Block A of said Walker Addition according to the plat recorded in Cabinet F, Slide 185, P.R.R.C.T. and being the northeast corner of Lot 1, Block A of Gamez Addition according to the plat recorded in Cabinet F, Slide 173, P.R.R.C.T.