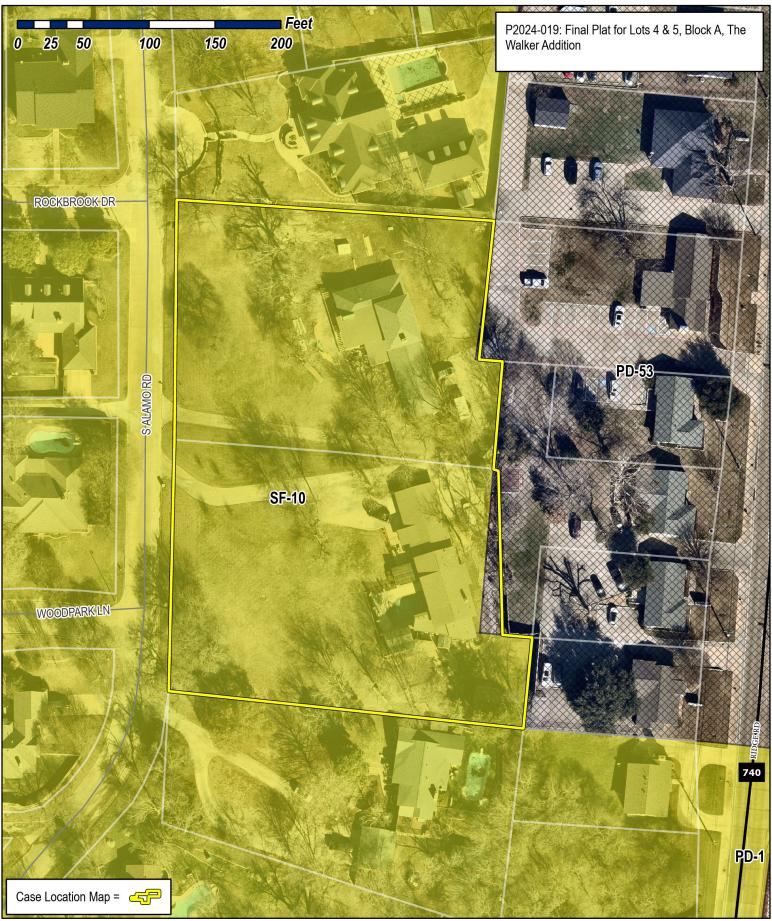

NOW, THEREFORE, KNOW ALL MEN BY THESE PRESENTS: STATE OF TEXAS COUNTY OF ROCKWALL

We, the undersigned owners of the land shown on this plat, and designated herein as the FINAL PLAT OF We, the undersigned owners of the land shown on this plat, and designated nerein as the FINAL PLAT OF WALKER ADDITION LOTS 4R1 & 5 to the City of Rockwall, Texas, and whose name is subscribed hereto, hereby dedicate to the use of the public forever all streets, alleys, parks, water courses, drains, easements and public places thereon shown on the purpose and consideration therein expressed. We further certify that all other parties who have a mortgage or lien interest in the WALKER ADDITION subdivision have been notified and signed this plat. We understand and do hereby reserve the easement strips shown on this plat for the purposes stated and for the mutual use and accommodation of all utilities desiring to use or using same. We also understand the following;

Mayor, City of Rockwall

City Secretary

City Engineer

OWNER'S CERTIFICATE STATE OF TEXAS COUNTY OF ROCKWALL

BEING a 2.19 acre tract of land situated in the BJT LEWIS SURVEY, ABSTRACT NO. 255 in the City of Rockwall, Rockwall County, Texas and being all of LOT 4R1 of the WALKER ADDITION as recorded in Volume 202100000009 Page 267 Deed Records, Rockwall County, Texas and LOT 5 BLOCK A as recorded in Document Number 2014-000000175 Official Public Records Rockwall County, Texas and being more particularly described as follows:

BEGINNING at a 1/2 inch iron rod found for the southeast corner of said Lot 4R1 and being the South East corner of a tract of land to Vicmar 1 LTD as recorded in Volume 2016, Pg. 200,

THENCE NORTH 84°18'50" WEST a distance of 271.77 feet to a ½ inch iron rod set for corner and being the north line of Lot 1, Block A of M.C. Passmore tract as recorded in Cab. B. Slide 41, P.R.R.C.T. and being located in the east line of South Alamo Road a 50' Right-of-Way;

THENCE along the east line of said South Alamo Road NORTH 01°13'12" EAST a distance of 189.89 feet to a 1/2 Inch iron rod set for corner;

THENCE NORTH 00°41'18" EAST a distance of 189.80 feet to a 1/2 inch iron rod set for corner and being located in the south line of Lot 4, Block D of Ridge Road Village as recorded in Cabinet A.

THENCE departing the east line of said South Alamo Road, SOUTH 85°58'04" EAST a distance of 237.55 feet to a 1/2 inch iron rod found for corner and being the southwest corner of Lot 1, Block A of Gussio Addition as recorded in Cabinet G. Slide 317-318, P.R.R.C.T. and being the northwest line of said Gussio Addition SOUTH 03°29'28" WEST a distance of 109.46 feet to a 1/2