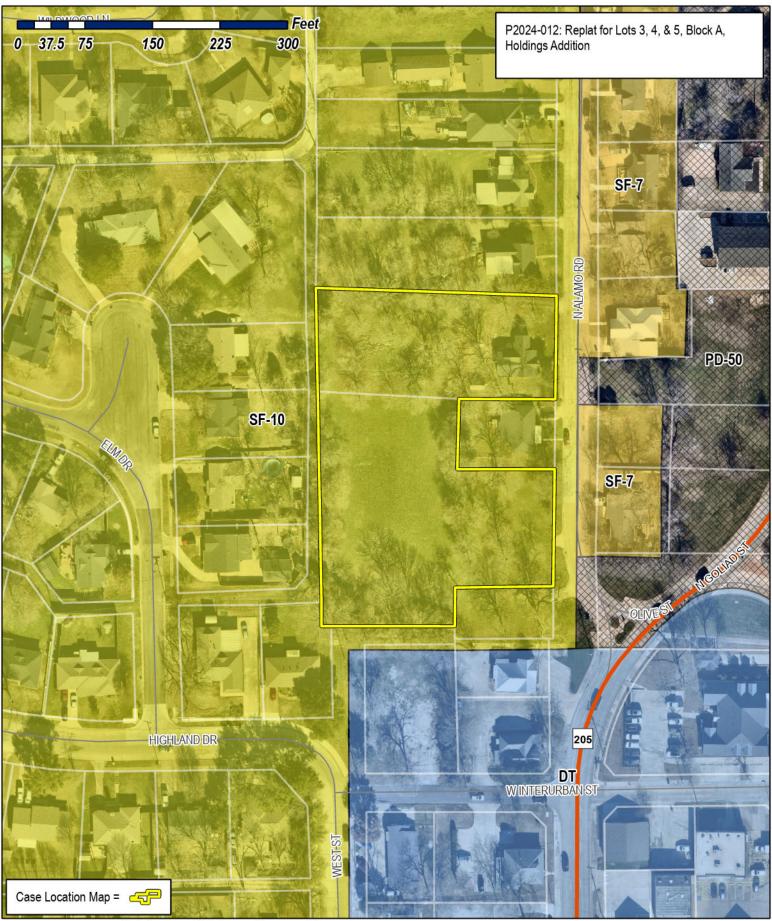

## City of Rockwall Planning & Zoning Department 385 S. Goliad Street

Rockwall, Texas 75087 (P): (972) 771-7745 (W): www.rockwall.com

The City of Rockwall GIS maps are continually under development and therefore subject to change without notice. While we endeavor to provide timely and accurate information, we make no guarantees. The City of Rockwall makes no warranty, express or implied, including warranties of merchantability and fitness for a particular purpose. Use of the information is the sole responsibility of the user.