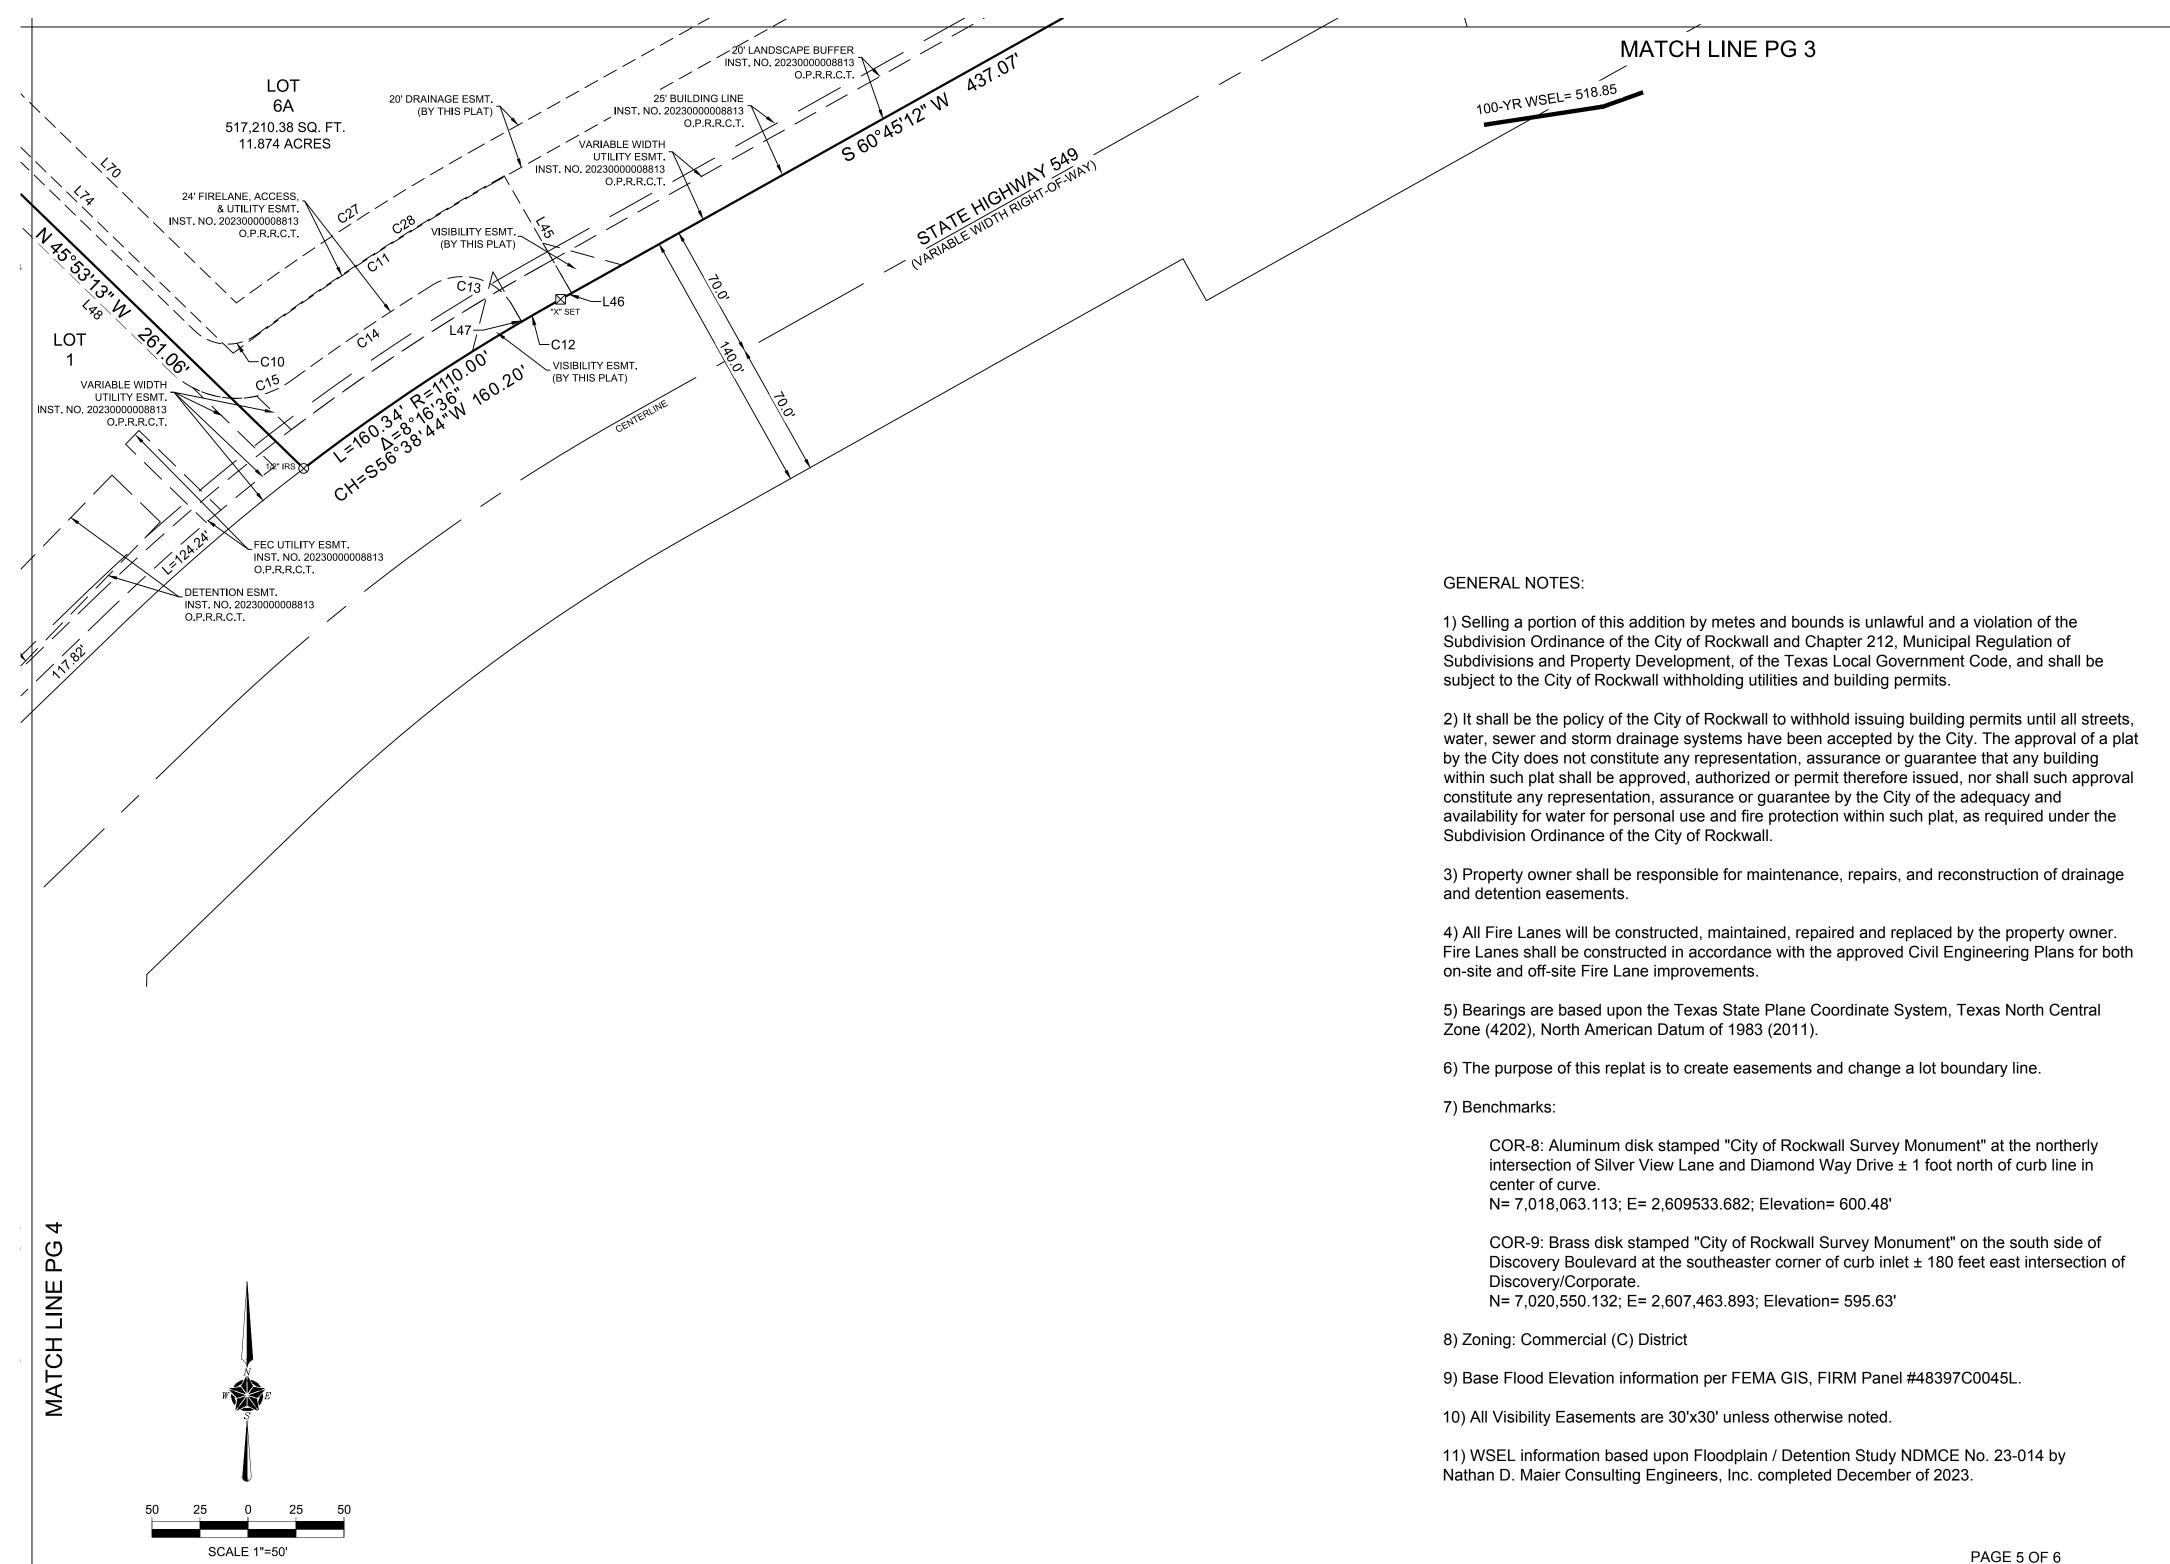

LEGEND:

IRON ROD FOUND WITH PINK CAP STAMPED "TXDOT" PC "TXDOT" IRON ROD SET WITH YELLOW CAP STAMPED "TXHS" CONTROLLING MONUMENT DEED RECORDS, ROCKWALL COUNTY, TEXAS D.R.R.C.T. M.R.R.C.T. MAP RECORDS, ROCKWALL COUNTY, TEXAS OPRRCT OFFICIAL PUBLIC RECORDS, ROCKWALL COUNTY, TEXAS INSTRUMENT NUMBER INST. NO. VOLUME, PAGE VOL.. PG. EASEMENT ESMT. FEC FARMERS ELECTRIC COOPERATIVE

IRON ROD FOUND

ENGINEER
THE DIMENSION GROUP
10755 SANDILL ROAD
DALLAS, TEXAS 75238
attn: KEATON MAI

CREEKSIDE COMMONS CROSSING, LP 10755 SANDHILL ROAD DALLAS, TEXAS 75238

SURVEYOR

CREEKSIDE COMMONS

**LOTS 2A-6A, BLOCK A** 16.719 ACRES / 728,274.55 SF

PAGE 1 OF 6

DATE: 11/9/2023 / JOB # 2300816-1 / SCALE= 1" = 150' / DRAWN: JACOB

|                      |         |          |           | `                     |   |  |  |  |  |  |
|----------------------|---------|----------|-----------|-----------------------|---|--|--|--|--|--|
| EASEMENT CURVE TABLE |         |          |           |                       |   |  |  |  |  |  |
| CURVE#               | LENGTH  | RADIUS   | DELTA     | CHORD                 | l |  |  |  |  |  |
| C5                   | 77.03'  | 49.00'   | 90°04'02" | N89° 09' 38"E 69.34'  |   |  |  |  |  |  |
| C6                   | 39.29'  | 25.00'   | 90°03'22" | N89° 09' 23"E 35.37'  | ĺ |  |  |  |  |  |
| C7                   | 39.30'  | 25.00'   | 90°03'40" | N89° 09' 38"E 35.37'  | l |  |  |  |  |  |
| C8                   | 39.25'  | 25.00'   | 89°56'38" | S00° 50' 37"E 35.34'  |   |  |  |  |  |  |
| C9                   | 39.26'  | 25.00'   | 89°58'44" | N00° 52' 33"W 35.35'  |   |  |  |  |  |  |
| C10                  | 35.08'  | 25.00'   | 80°24'27" | S86° 04' 08"E 32.28'  |   |  |  |  |  |  |
| C11                  | 153.50' | 1217.83' | 07°13'18" | N57° 20' 17"E 153.39' |   |  |  |  |  |  |
| C12                  | 23.41'  | 1110.00' | 01°12'29" | S60° 10' 48"W 23.41'  |   |  |  |  |  |  |
| C13                  | 48.20'  | 30.00'   | 92°03'14" | N75° 56' 55"W 43.18'  |   |  |  |  |  |  |
| C14                  | 88.11'  | 1187.83' | 04°15'00" | S55° 53' 57"W 88.09'  |   |  |  |  |  |  |
| C15                  | 68.78'  | 49.00'   | 80°25'32" | S86° 00' 47"E 63.27'  |   |  |  |  |  |  |
| C16                  | 39.27'  | 25.00'   | 90°00'00" | S89° 08' 05"W 35.36'  |   |  |  |  |  |  |
| C17                  | 76.97'  | 49.00'   | 90°00'04" | S89° 08' 07"W 69.30'  | ĺ |  |  |  |  |  |
| C18                  | 39.27'  | 25.00'   | 90°00'08" | S89° 08' 12"W 35.36'  |   |  |  |  |  |  |
| C19                  | 39.27'  | 25.00'   | 90°00'07" | N89° 07' 55"E 35.35'  |   |  |  |  |  |  |
| C20                  | 39.27'  | 25.00'   | 90°00'00" | N00° 51' 55"W 35.36'  |   |  |  |  |  |  |
| C21                  | 25.92'  | 16.50'   | 90°00'00" | N88° 44' 15"E 23.34'  |   |  |  |  |  |  |
| C22                  | 25.92'  | 16.50'   | 90°00'00" | S01° 15' 34"E 23.33'  | ĺ |  |  |  |  |  |
| C23                  | 39.28'  | 25.00'   | 90°01'16" | S89° 07' 27"W 35.36'  | ĺ |  |  |  |  |  |
| C24                  | 39.26'  | 25.00'   | 89°59'07" | S00° 52' 45"E 35.35'  | ĺ |  |  |  |  |  |
| C25                  | 39.04'  | 50.00'   | 44°44'04" | N23° 29' 53"W 38.05'  |   |  |  |  |  |  |
| C26                  | 20.30'  | 26.00'   | 44°44'04" | S23° 29' 53"E 19.79'  |   |  |  |  |  |  |
| C27                  | 148.68' | 1200.00' | 07°05'57" | N57° 14' 04"E 148.59' |   |  |  |  |  |  |
| C28                  | 163.09' | 1180.00' | 07°55'09" | S56° 49' 28"W 162.96' |   |  |  |  |  |  |
|                      |         |          |           |                       |   |  |  |  |  |  |