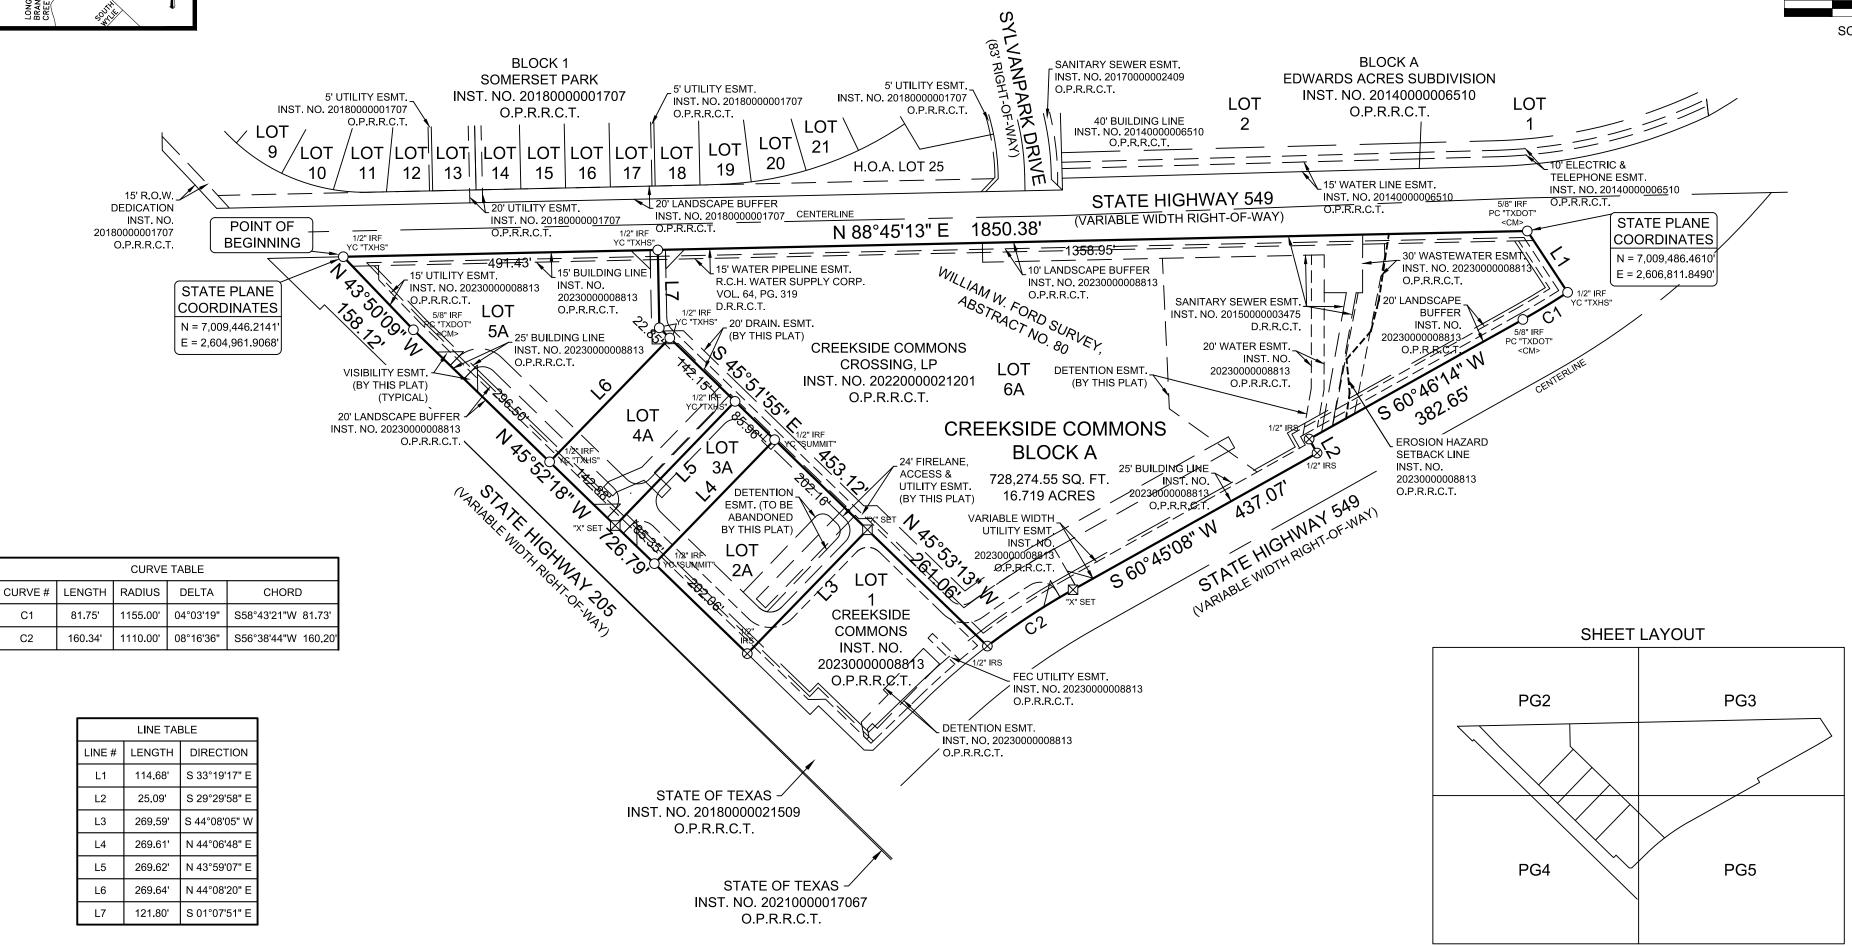

LEGEND:

IRON ROD FOUND WITH PINK CAP STAMPED "TXDOT" PC "TXDOT" IRON ROD SET WITH YELLOW CAP STAMPED "TXHS" CONTROLLING MONUMENT DEED RECORDS, ROCKWALL COUNTY, TEXAS D.R.R.C.T. M.R.R.C.T. MAP RECORDS, ROCKWALL COUNTY, TEXAS OPRRCT OFFICIAL PUBLIC RECORDS, ROCKWALL COUNTY, TEXAS INSTRUMENT NUMBER INST. NO. VOLUME, PAGE VOL.. PG. EASEMENT ESMT. FEC FARMERS ELECTRIC COOPERATIVE

IRON ROD FOUND

ENGINEER
THE DIMENSION GROUP
10755 SANDILL ROAD
DALLAS, TEXAS 75238
attn: KEATON MAI

CREEKSIDE COMMONS CROSSING, LP 10755 SANDHILL ROAD DALLAS, TEXAS 75238

SURVEYOR

## TEXAS HERITAGE SURVEYING, LLC

10610 Metric Drive, Suite 124, Dallas, TX 75243 Office 214-340-9700 Fax 214-340-9710

ffice 214-340-9700 Fax 214-340-9710

txheritage.com

Firm No. 10169300

5 LOTS
BEING A REPLAT OF LOTS 2-6, BLOCK A OF
CREEKSIDE COMMONS
SITUATED IN THE
W. W. FORD SURVEY, ABSTRACT NO. 80
CITY OF ROCKWALL, ROCKWALL COUNTY, TEXAS

CREEKSIDE COMMONS

**LOTS 2A-6A, BLOCK A** 16.719 ACRES / 728,274.55 SF

PAGE 1 OF 6

DATE: 11/9/2023 / JOB # 2300816-1 / SCALE= 1" = 150' / DRAWN: JACOB

|                      |         |          |           | `                     |   |  |  |  |  |  |
|----------------------|---------|----------|-----------|-----------------------|---|--|--|--|--|--|
| EASEMENT CURVE TABLE |         |          |           |                       |   |  |  |  |  |  |
| CURVE#               | LENGTH  | RADIUS   | DELTA     | CHORD                 | l |  |  |  |  |  |
| C5                   | 77.03'  | 49.00'   | 90°04'02" | N89° 09' 38"E 69.34'  |   |  |  |  |  |  |
| C6                   | 39.29'  | 25.00'   | 90°03'22" | N89° 09' 23"E 35.37'  | ĺ |  |  |  |  |  |
| C7                   | 39.30'  | 25.00'   | 90°03'40" | N89° 09' 38"E 35.37'  | l |  |  |  |  |  |
| C8                   | 39.25'  | 25.00'   | 89°56'38" | S00° 50' 37"E 35.34'  |   |  |  |  |  |  |
| C9                   | 39.26'  | 25.00'   | 89°58'44" | N00° 52' 33"W 35.35'  |   |  |  |  |  |  |
| C10                  | 35.08'  | 25.00'   | 80°24'27" | S86° 04' 08"E 32.28'  |   |  |  |  |  |  |
| C11                  | 153.50' | 1217.83' | 07°13'18" | N57° 20' 17"E 153.39' |   |  |  |  |  |  |
| C12                  | 23.41'  | 1110.00' | 01°12'29" | S60° 10' 48"W 23.41'  |   |  |  |  |  |  |
| C13                  | 48.20'  | 30.00'   | 92°03'14" | N75° 56' 55"W 43.18'  |   |  |  |  |  |  |
| C14                  | 88.11'  | 1187.83' | 04°15'00" | S55° 53' 57"W 88.09'  |   |  |  |  |  |  |
| C15                  | 68.78'  | 49.00'   | 80°25'32" | S86° 00' 47"E 63.27'  |   |  |  |  |  |  |
| C16                  | 39.27'  | 25.00'   | 90°00'00" | S89° 08' 05"W 35.36'  |   |  |  |  |  |  |
| C17                  | 76.97'  | 49.00'   | 90°00'04" | S89° 08' 07"W 69.30'  | ĺ |  |  |  |  |  |
| C18                  | 39.27'  | 25.00'   | 90°00'08" | S89° 08' 12"W 35.36'  |   |  |  |  |  |  |
| C19                  | 39.27'  | 25.00'   | 90°00'07" | N89° 07' 55"E 35.35'  |   |  |  |  |  |  |
| C20                  | 39.27'  | 25.00'   | 90°00'00" | N00° 51' 55"W 35.36'  |   |  |  |  |  |  |
| C21                  | 25.92'  | 16.50'   | 90°00'00" | N88° 44' 15"E 23.34'  |   |  |  |  |  |  |
| C22                  | 25.92'  | 16.50'   | 90°00'00" | S01° 15' 34"E 23.33'  | ĺ |  |  |  |  |  |
| C23                  | 39.28'  | 25.00'   | 90°01'16" | S89° 07' 27"W 35.36'  | ĺ |  |  |  |  |  |
| C24                  | 39.26'  | 25.00'   | 89°59'07" | S00° 52' 45"E 35.35'  | ĺ |  |  |  |  |  |
| C25                  | 39.04'  | 50.00'   | 44°44'04" | N23° 29' 53"W 38.05'  |   |  |  |  |  |  |
| C26                  | 20.30'  | 26.00'   | 44°44'04" | S23° 29' 53"E 19.79'  |   |  |  |  |  |  |
| C27                  | 148.68' | 1200.00' | 07°05'57" | N57° 14' 04"E 148.59' |   |  |  |  |  |  |
| C28                  | 163.09' | 1180.00' | 07°55'09" | S56° 49' 28"W 162.96' |   |  |  |  |  |  |
|                      |         |          |           |                       |   |  |  |  |  |  |

| EASEMENT LINE TABLE |         |             |  |  |  |  |  |  |
|---------------------|---------|-------------|--|--|--|--|--|--|
| LINE#               | LENGTH  | DIRECTION   |  |  |  |  |  |  |
| L44                 | 607.70' | S45°51'55"E |  |  |  |  |  |  |
| L45                 | 70.46'  | S29°55'18"E |  |  |  |  |  |  |
| L46                 | 6.59'   | S60°50'37"W |  |  |  |  |  |  |
| L47                 | 9.73'   | N29°55'18"W |  |  |  |  |  |  |
| L48                 | 139.25' | N45°51'55"W |  |  |  |  |  |  |
| L49                 | 143.09' | S44°08'02"W |  |  |  |  |  |  |
| L50                 | 208.04' | N45°51'50"W |  |  |  |  |  |  |
| L51                 | 15.54'  | S44°08'19"W |  |  |  |  |  |  |
| L52                 | 35.00'  | N45°52'18"W |  |  |  |  |  |  |
| L53                 | 15.54'  | N44°06'49"E |  |  |  |  |  |  |
| L54                 | 261.78' | N45°48'56"W |  |  |  |  |  |  |
| L55                 | 15.78'  | S44°07'42"W |  |  |  |  |  |  |
| L56                 | 30.00'  | N45°52'18"W |  |  |  |  |  |  |
| L57                 | 15.78'  | N33°07'42"E |  |  |  |  |  |  |
| L58                 | 273.18' | S45°48'56"E |  |  |  |  |  |  |
| L59                 | 143.11' | N44°06'49"E |  |  |  |  |  |  |
| L60                 | 112.86' | N45°51'55"W |  |  |  |  |  |  |

| EASE                    | MENT LI | NE TABLE            |  |  |  |  |  |  |  |  |  |
|-------------------------|---------|---------------------|--|--|--|--|--|--|--|--|--|
| LINE#                   |         | EASEMENT LINE TABLE |  |  |  |  |  |  |  |  |  |
| LINE # LENGTH DIRECTION |         |                     |  |  |  |  |  |  |  |  |  |
| L61                     | 106.13' | N01°07'51"W         |  |  |  |  |  |  |  |  |  |
| L62                     | 24.00'  | N88°45'13"E         |  |  |  |  |  |  |  |  |  |
| L63                     | 106.18' | S01°07'51"E         |  |  |  |  |  |  |  |  |  |
| L64                     | 143.10' | N44°08'05"E         |  |  |  |  |  |  |  |  |  |
| L65                     | 213.57' | S45°52'18"E         |  |  |  |  |  |  |  |  |  |
| L66                     | 143.12' | N44°06'49"E         |  |  |  |  |  |  |  |  |  |
| L67                     | 213.62' | S45°51'55"E         |  |  |  |  |  |  |  |  |  |
| L68                     | 392.99' | S45°51'55"E         |  |  |  |  |  |  |  |  |  |
| L69                     | 20.50'  | N89°08'05"E         |  |  |  |  |  |  |  |  |  |
| L70                     | 191.46' | S45°53'11"E         |  |  |  |  |  |  |  |  |  |
| L71                     | 328.53' | N60°45'08"E         |  |  |  |  |  |  |  |  |  |
| L72                     | 20.00'  | S29°14'52"E         |  |  |  |  |  |  |  |  |  |
| L73                     | 328.54' | S60°45'08"W         |  |  |  |  |  |  |  |  |  |
| L74                     | 200.21' | N45°53'11"W         |  |  |  |  |  |  |  |  |  |
| L75                     | 20.50'  | S89°08'05"W         |  |  |  |  |  |  |  |  |  |
| L76                     | 7.68'   | N45°51'55"W         |  |  |  |  |  |  |  |  |  |
| L77 201.31' S44°08'05"W |         |                     |  |  |  |  |  |  |  |  |  |

| EASEMENT LINE TABLE     |         |             |  |  |  |  |  |  |  |
|-------------------------|---------|-------------|--|--|--|--|--|--|--|
| LINE#                   | LENGTH  | DIRECTION   |  |  |  |  |  |  |  |
| L78                     | 20.00'  | N45°51'55"W |  |  |  |  |  |  |  |
| L79                     | 201.31' | N44°08'05"E |  |  |  |  |  |  |  |
| L80                     | 146.26' | N45°51'55"W |  |  |  |  |  |  |  |
| L81                     | 18.07'  | S44°08'05"W |  |  |  |  |  |  |  |
| L82                     | 20.00'  | N45°53'11"W |  |  |  |  |  |  |  |
| L83                     | 18.08'  | N44°08'05"E |  |  |  |  |  |  |  |
| L84                     | 85.41'  | N45°51'55"W |  |  |  |  |  |  |  |
| L85                     | 170.62' | S44°08'05"W |  |  |  |  |  |  |  |
| L86                     | 35.54'  | S45°57'08"E |  |  |  |  |  |  |  |
| L87                     | 20.00'  | S43°51'32"W |  |  |  |  |  |  |  |
| L88                     | 38.96'  | N45°56'48"W |  |  |  |  |  |  |  |
| L89                     | 46.98'  | S66°42'33"W |  |  |  |  |  |  |  |
| L90                     | 8.11'   | S44°11'04"W |  |  |  |  |  |  |  |
| L91                     | 20.00'  | N45°48'56"W |  |  |  |  |  |  |  |
| L92                     | 12.09'  | N44°11'04"E |  |  |  |  |  |  |  |
| L93                     | 55.64'  | S66°42'33"W |  |  |  |  |  |  |  |
| L94 178.63' N44°08'05"E |         |             |  |  |  |  |  |  |  |

| EASE  | EASEMENT LINE TABLE |                                                                         |  |  |  |  |  |  |  |  |  |
|-------|---------------------|-------------------------------------------------------------------------|--|--|--|--|--|--|--|--|--|
| LINE# | LENGTH              | DIRECTION                                                               |  |  |  |  |  |  |  |  |  |
| L95   | 93.63'              | N45°51'55"W                                                             |  |  |  |  |  |  |  |  |  |
| L96   | 40.86'              | S89°08'05"W                                                             |  |  |  |  |  |  |  |  |  |
| L97   | 20.00'              | N00°51'55"W                                                             |  |  |  |  |  |  |  |  |  |
| L98   | 49.14'              | N89°08'05"E<br>N43°47'26"E<br>S46°15'34"E<br>S43°43'24"W<br>N45°52'02"W |  |  |  |  |  |  |  |  |  |
| L99   | 162.36'             |                                                                         |  |  |  |  |  |  |  |  |  |
| L100  | 15.00'              |                                                                         |  |  |  |  |  |  |  |  |  |
| L101  | 158.64'             |                                                                         |  |  |  |  |  |  |  |  |  |
| L102  | 34.53'              |                                                                         |  |  |  |  |  |  |  |  |  |
| L103  | 169.02'             | N54°13'54"W                                                             |  |  |  |  |  |  |  |  |  |
| L104  | 235.29'             | N02°38'25"W                                                             |  |  |  |  |  |  |  |  |  |
| L105  | 15.09'              | N29°13'46"W                                                             |  |  |  |  |  |  |  |  |  |
| L106  | 4.21'               | N60°46'14"E                                                             |  |  |  |  |  |  |  |  |  |
| L107  | 74.46'              | N10°06'25"E                                                             |  |  |  |  |  |  |  |  |  |
| L108  | 208.50'             | N0°05'08"E                                                              |  |  |  |  |  |  |  |  |  |