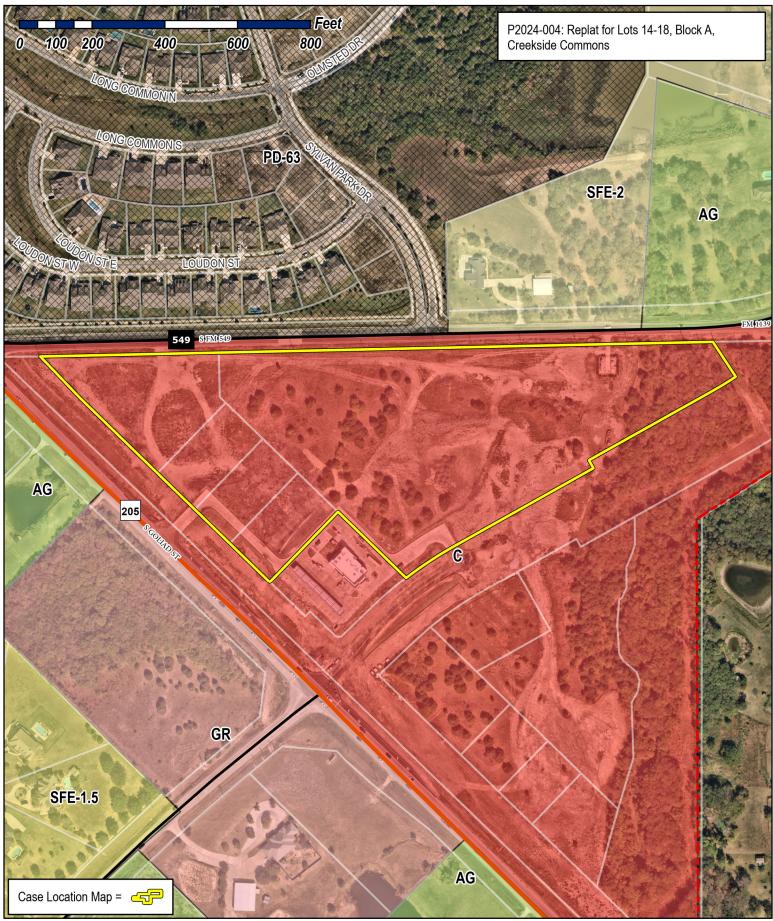

CREEKSIDE COMMONS

**LOTS 2A-6A, BLOCK A** 16.719 ACRES / 728,274.55 SF

PAGE 1 OF 6

DATE: 11/9/2023 / JOB # 2300816-1 / SCALE= 1" = 150' / DRAWN: JACOB

|                      |         |          |           | `                     |   |  |  |  |  |  |
|----------------------|---------|----------|-----------|-----------------------|---|--|--|--|--|--|
| EASEMENT CURVE TABLE |         |          |           |                       |   |  |  |  |  |  |
| CURVE#               | LENGTH  | RADIUS   | DELTA     | CHORD                 | l |  |  |  |  |  |
| C5                   | 77.03'  | 49.00'   | 90°04'02" | N89° 09' 38"E 69.34'  |   |  |  |  |  |  |
| C6                   | 39.29'  | 25.00'   | 90°03'22" | N89° 09' 23"E 35.37'  | ĺ |  |  |  |  |  |
| C7                   | 39.30'  | 25.00'   | 90°03'40" | N89° 09' 38"E 35.37'  | l |  |  |  |  |  |
| C8                   | 39.25'  | 25.00'   | 89°56'38" | S00° 50' 37"E 35.34'  |   |  |  |  |  |  |
| C9                   | 39.26'  | 25.00'   | 89°58'44" | N00° 52' 33"W 35.35'  |   |  |  |  |  |  |
| C10                  | 35.08'  | 25.00'   | 80°24'27" | S86° 04' 08"E 32.28'  |   |  |  |  |  |  |
| C11                  | 153.50' | 1217.83' | 07°13'18" | N57° 20' 17"E 153.39' |   |  |  |  |  |  |
| C12                  | 23.41'  | 1110.00' | 01°12'29" | S60° 10' 48"W 23.41'  |   |  |  |  |  |  |
| C13                  | 48.20'  | 30.00'   | 92°03'14" | N75° 56' 55"W 43.18'  |   |  |  |  |  |  |
| C14                  | 88.11'  | 1187.83' | 04°15'00" | S55° 53' 57"W 88.09'  |   |  |  |  |  |  |
| C15                  | 68.78'  | 49.00'   | 80°25'32" | S86° 00' 47"E 63.27'  |   |  |  |  |  |  |
| C16                  | 39.27'  | 25.00'   | 90°00'00" | S89° 08' 05"W 35.36'  |   |  |  |  |  |  |
| C17                  | 76.97'  | 49.00'   | 90°00'04" | S89° 08' 07"W 69.30'  | ĺ |  |  |  |  |  |
| C18                  | 39.27'  | 25.00'   | 90°00'08" | S89° 08' 12"W 35.36'  |   |  |  |  |  |  |
| C19                  | 39.27'  | 25.00'   | 90°00'07" | N89° 07' 55"E 35.35'  |   |  |  |  |  |  |
| C20                  | 39.27'  | 25.00'   | 90°00'00" | N00° 51' 55"W 35.36'  |   |  |  |  |  |  |
| C21                  | 25.92'  | 16.50'   | 90°00'00" | N88° 44' 15"E 23.34'  |   |  |  |  |  |  |
| C22                  | 25.92'  | 16.50'   | 90°00'00" | S01° 15' 34"E 23.33'  | ĺ |  |  |  |  |  |
| C23                  | 39.28'  | 25.00'   | 90°01'16" | S89° 07' 27"W 35.36'  | ĺ |  |  |  |  |  |
| C24                  | 39.26'  | 25.00'   | 89°59'07" | S00° 52' 45"E 35.35'  | ĺ |  |  |  |  |  |
| C25                  | 39.04'  | 50.00'   | 44°44'04" | N23° 29' 53"W 38.05'  |   |  |  |  |  |  |
| C26                  | 20.30'  | 26.00'   | 44°44'04" | S23° 29' 53"E 19.79'  |   |  |  |  |  |  |
| C27                  | 148.68' | 1200.00' | 07°05'57" | N57° 14' 04"E 148.59' |   |  |  |  |  |  |
| C28                  | 163.09' | 1180.00' | 07°55'09" | S56° 49' 28"W 162.96' |   |  |  |  |  |  |
|                      |         |          |           |                       |   |  |  |  |  |  |