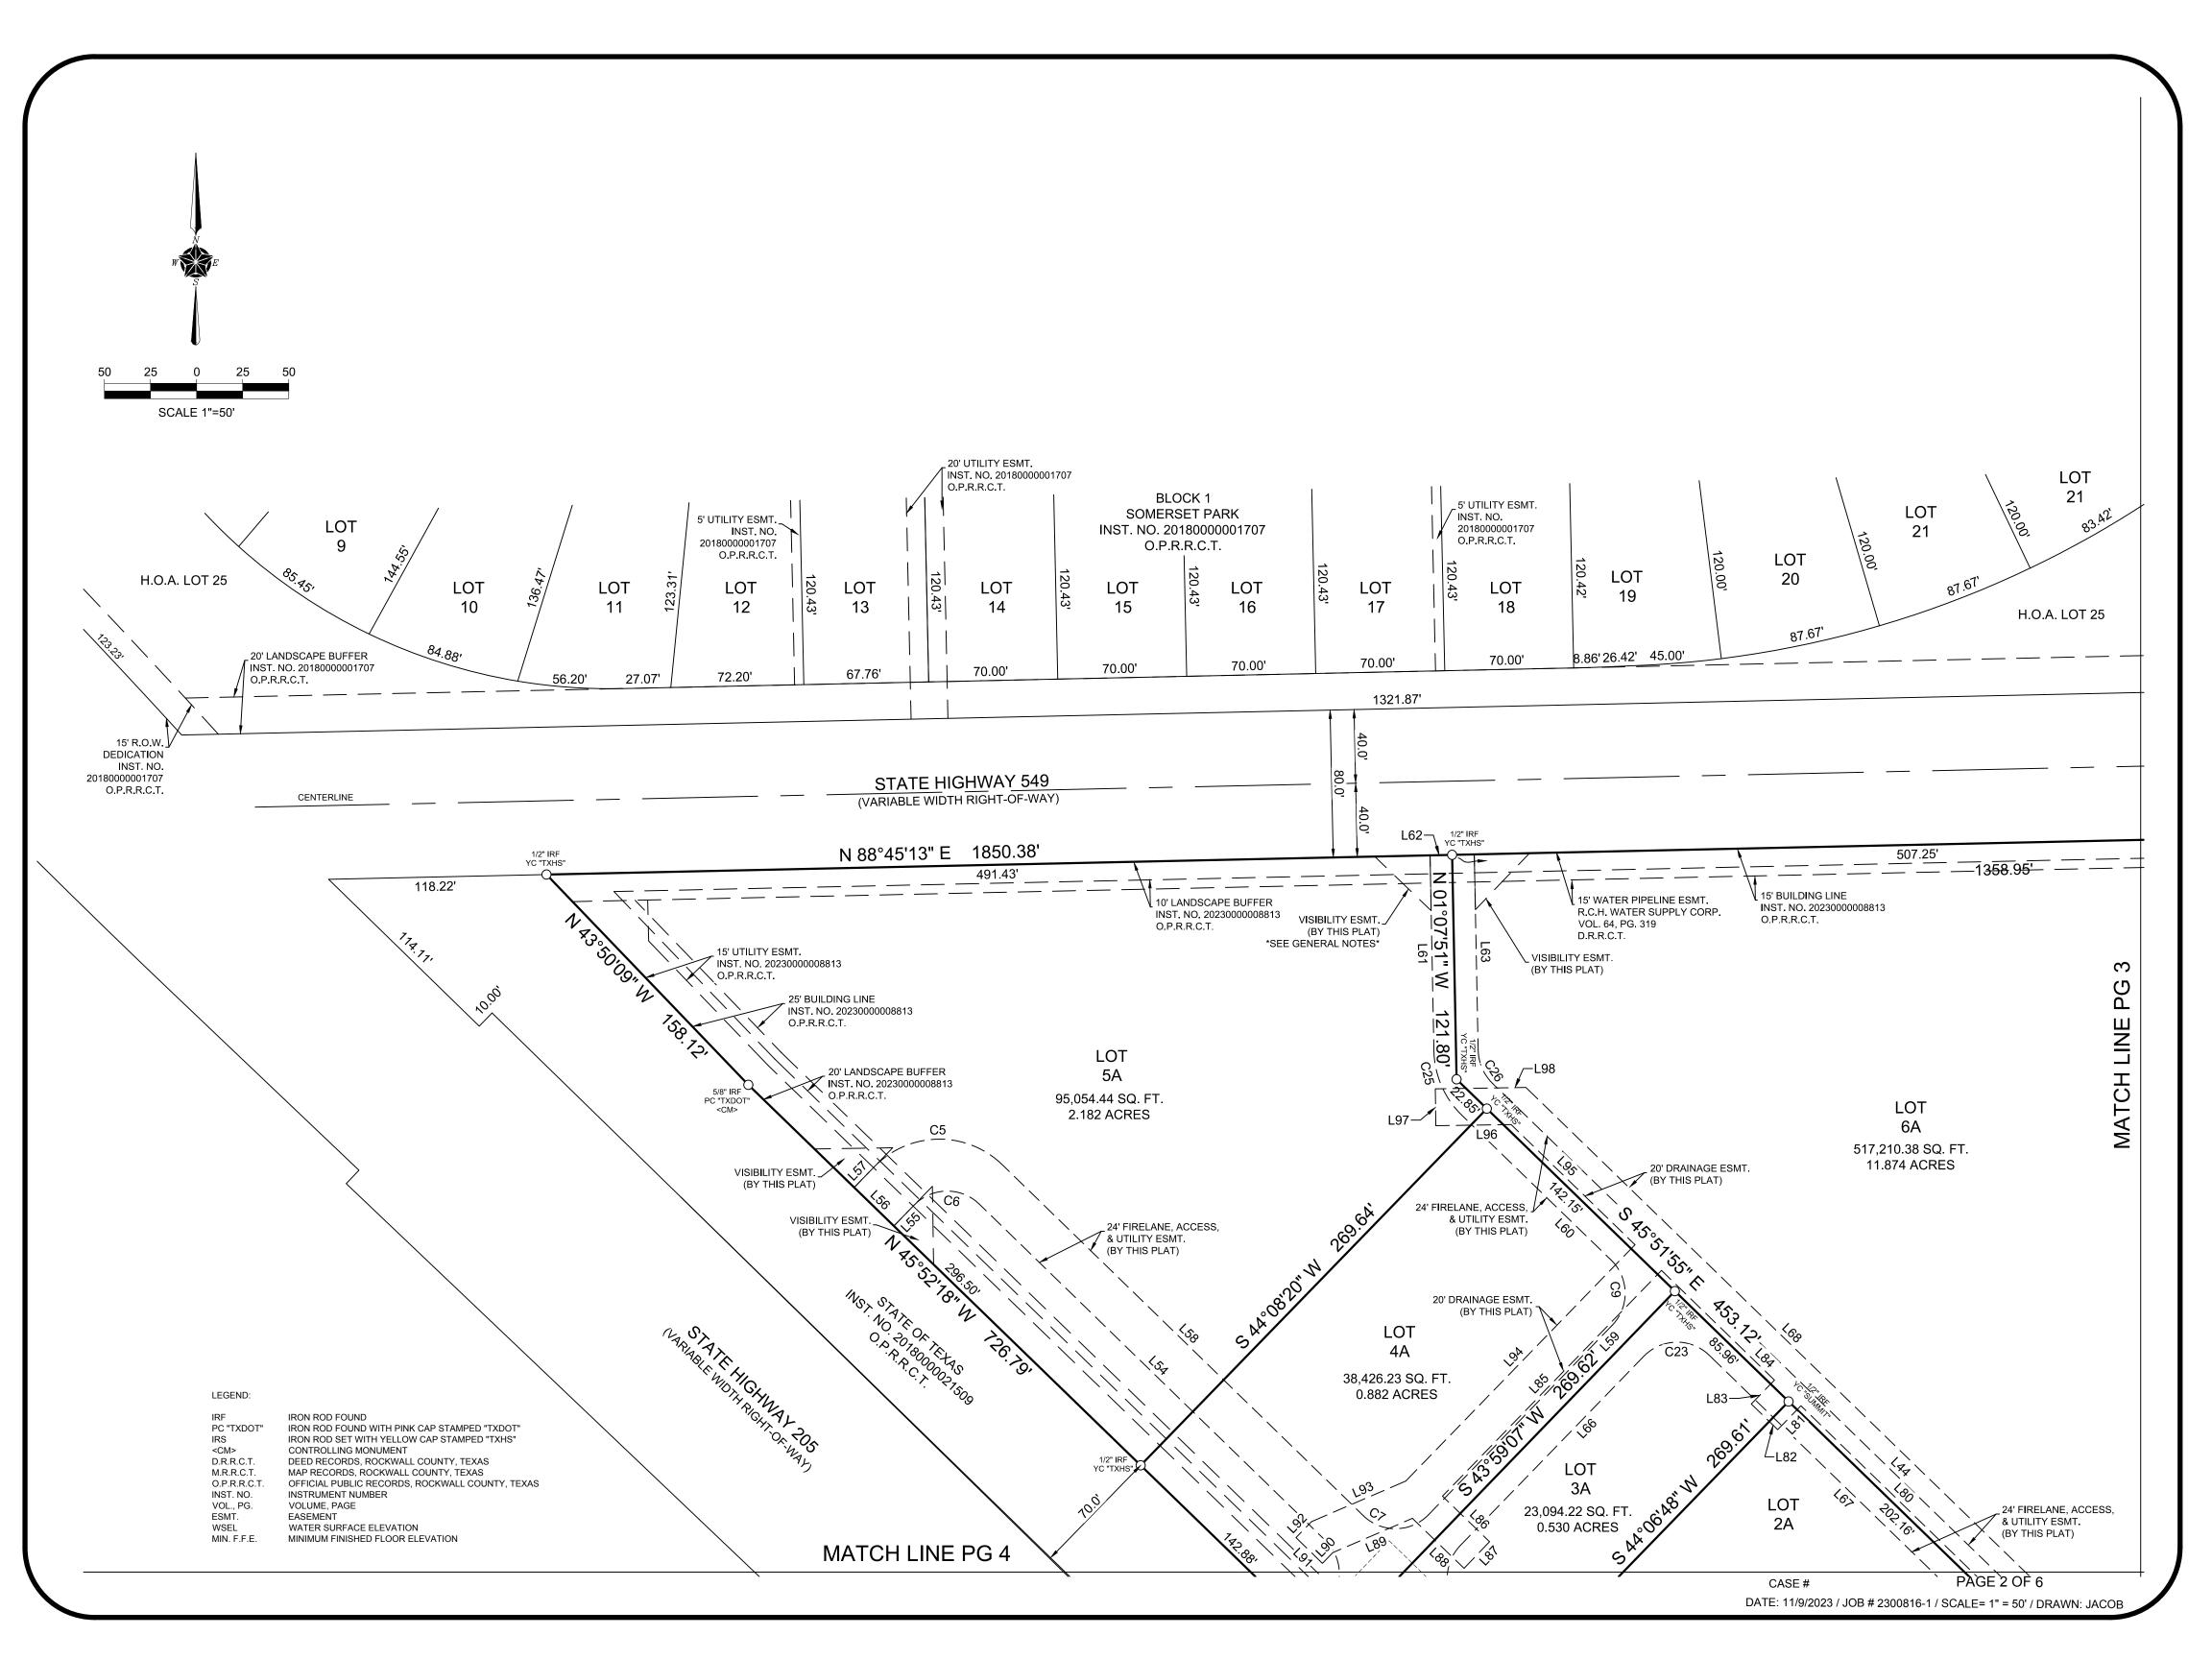

LEGEND:

IRON ROD FOUND WITH PINK CAP STAMPED "TXDOT" PC "TXDOT" IRON ROD SET WITH YELLOW CAP STAMPED "TXHS" CONTROLLING MONUMENT DEED RECORDS, ROCKWALL COUNTY, TEXAS D.R.R.C.T. M.R.R.C.T. MAP RECORDS, ROCKWALL COUNTY, TEXAS OPRRCT OFFICIAL PUBLIC RECORDS, ROCKWALL COUNTY, TEXAS INSTRUMENT NUMBER INST. NO. VOLUME, PAGE VOL.. PG. EASEMENT ESMT. FEC FARMERS ELECTRIC COOPERATIVE

IRON ROD FOUND

ENGINEER
THE DIMENSION GROUP
10755 SANDILL ROAD
DALLAS, TEXAS 75238
attn: KEATON MAI

CREEKSIDE COMMONS CROSSING, LP 10755 SANDHILL ROAD DALLAS, TEXAS 75238

SURVEYOR

CREEKSIDE COMMONS

**LOTS 2A-6A, BLOCK A** 16.719 ACRES / 728,274.55 SF

PAGE 1 OF 6

DATE: 11/9/2023 / JOB # 2300816-1 / SCALE= 1" = 150' / DRAWN: JACOB

|                      |         |          |           | `                     |   |  |  |  |  |  |
|----------------------|---------|----------|-----------|-----------------------|---|--|--|--|--|--|
| EASEMENT CURVE TABLE |         |          |           |                       |   |  |  |  |  |  |
| CURVE#               | LENGTH  | RADIUS   | DELTA     | CHORD                 | l |  |  |  |  |  |
| C5                   | 77.03'  | 49.00'   | 90°04'02" | N89° 09' 38"E 69.34'  |   |  |  |  |  |  |
| C6                   | 39.29'  | 25.00'   | 90°03'22" | N89° 09' 23"E 35.37'  | ĺ |  |  |  |  |  |
| C7                   | 39.30'  | 25.00'   | 90°03'40" | N89° 09' 38"E 35.37'  | l |  |  |  |  |  |
| C8                   | 39.25'  | 25.00'   | 89°56'38" | S00° 50' 37"E 35.34'  |   |  |  |  |  |  |
| C9                   | 39.26'  | 25.00'   | 89°58'44" | N00° 52' 33"W 35.35'  |   |  |  |  |  |  |
| C10                  | 35.08'  | 25.00'   | 80°24'27" | S86° 04' 08"E 32.28'  |   |  |  |  |  |  |
| C11                  | 153.50' | 1217.83' | 07°13'18" | N57° 20' 17"E 153.39' |   |  |  |  |  |  |
| C12                  | 23.41'  | 1110.00' | 01°12'29" | S60° 10' 48"W 23.41'  |   |  |  |  |  |  |
| C13                  | 48.20'  | 30.00'   | 92°03'14" | N75° 56' 55"W 43.18'  |   |  |  |  |  |  |
| C14                  | 88.11'  | 1187.83' | 04°15'00" | S55° 53' 57"W 88.09'  |   |  |  |  |  |  |
| C15                  | 68.78'  | 49.00'   | 80°25'32" | S86° 00' 47"E 63.27'  |   |  |  |  |  |  |
| C16                  | 39.27'  | 25.00'   | 90°00'00" | S89° 08' 05"W 35.36'  |   |  |  |  |  |  |
| C17                  | 76.97'  | 49.00'   | 90°00'04" | S89° 08' 07"W 69.30'  | ĺ |  |  |  |  |  |
| C18                  | 39.27'  | 25.00'   | 90°00'08" | S89° 08' 12"W 35.36'  |   |  |  |  |  |  |
| C19                  | 39.27'  | 25.00'   | 90°00'07" | N89° 07' 55"E 35.35'  |   |  |  |  |  |  |
| C20                  | 39.27'  | 25.00'   | 90°00'00" | N00° 51' 55"W 35.36'  |   |  |  |  |  |  |
| C21                  | 25.92'  | 16.50'   | 90°00'00" | N88° 44' 15"E 23.34'  |   |  |  |  |  |  |
| C22                  | 25.92'  | 16.50'   | 90°00'00" | S01° 15' 34"E 23.33'  | ĺ |  |  |  |  |  |
| C23                  | 39.28'  | 25.00'   | 90°01'16" | S89° 07' 27"W 35.36'  | ĺ |  |  |  |  |  |
| C24                  | 39.26'  | 25.00'   | 89°59'07" | S00° 52' 45"E 35.35'  | ĺ |  |  |  |  |  |
| C25                  | 39.04'  | 50.00'   | 44°44'04" | N23° 29' 53"W 38.05'  |   |  |  |  |  |  |
| C26                  | 20.30'  | 26.00'   | 44°44'04" | S23° 29' 53"E 19.79'  |   |  |  |  |  |  |
| C27                  | 148.68' | 1200.00' | 07°05'57" | N57° 14' 04"E 148.59' |   |  |  |  |  |  |
| C28                  | 163.09' | 1180.00' | 07°55'09" | S56° 49' 28"W 162.96' |   |  |  |  |  |  |
|                      |         |          |           |                       |   |  |  |  |  |  |

| EASEMENT LINE TABLE |         |             |  |  |  |  |  |  |
|---------------------|---------|-------------|--|--|--|--|--|--|
| LINE#               | LENGTH  | DIRECTION   |  |  |  |  |  |  |
| L44                 | 607.70' | S45°51'55"E |  |  |  |  |  |  |
| L45                 | 70.46'  | S29°55'18"E |  |  |  |  |  |  |
| L46                 | 6.59'   | S60°50'37"W |  |  |  |  |  |  |
| L47                 | 9.73'   | N29°55'18"W |  |  |  |  |  |  |
| L48                 | 139.25' | N45°51'55"W |  |  |  |  |  |  |
| L49                 | 143.09' | S44°08'02"W |  |  |  |  |  |  |
| L50                 | 208.04' | N45°51'50"W |  |  |  |  |  |  |
| L51                 | 15.54'  | S44°08'19"W |  |  |  |  |  |  |
| L52                 | 35.00'  | N45°52'18"W |  |  |  |  |  |  |
| L53                 | 15.54'  | N44°06'49"E |  |  |  |  |  |  |
| L54                 | 261.78' | N45°48'56"W |  |  |  |  |  |  |
| L55                 | 15.78'  | S44°07'42"W |  |  |  |  |  |  |
| L56                 | 30.00'  | N45°52'18"W |  |  |  |  |  |  |
| L57                 | 15.78'  | N33°07'42"E |  |  |  |  |  |  |
| L58                 | 273.18' | S45°48'56"E |  |  |  |  |  |  |
| L59                 | 143.11' | N44°06'49"E |  |  |  |  |  |  |
| L60                 | 112.86' | N45°51'55"W |  |  |  |  |  |  |