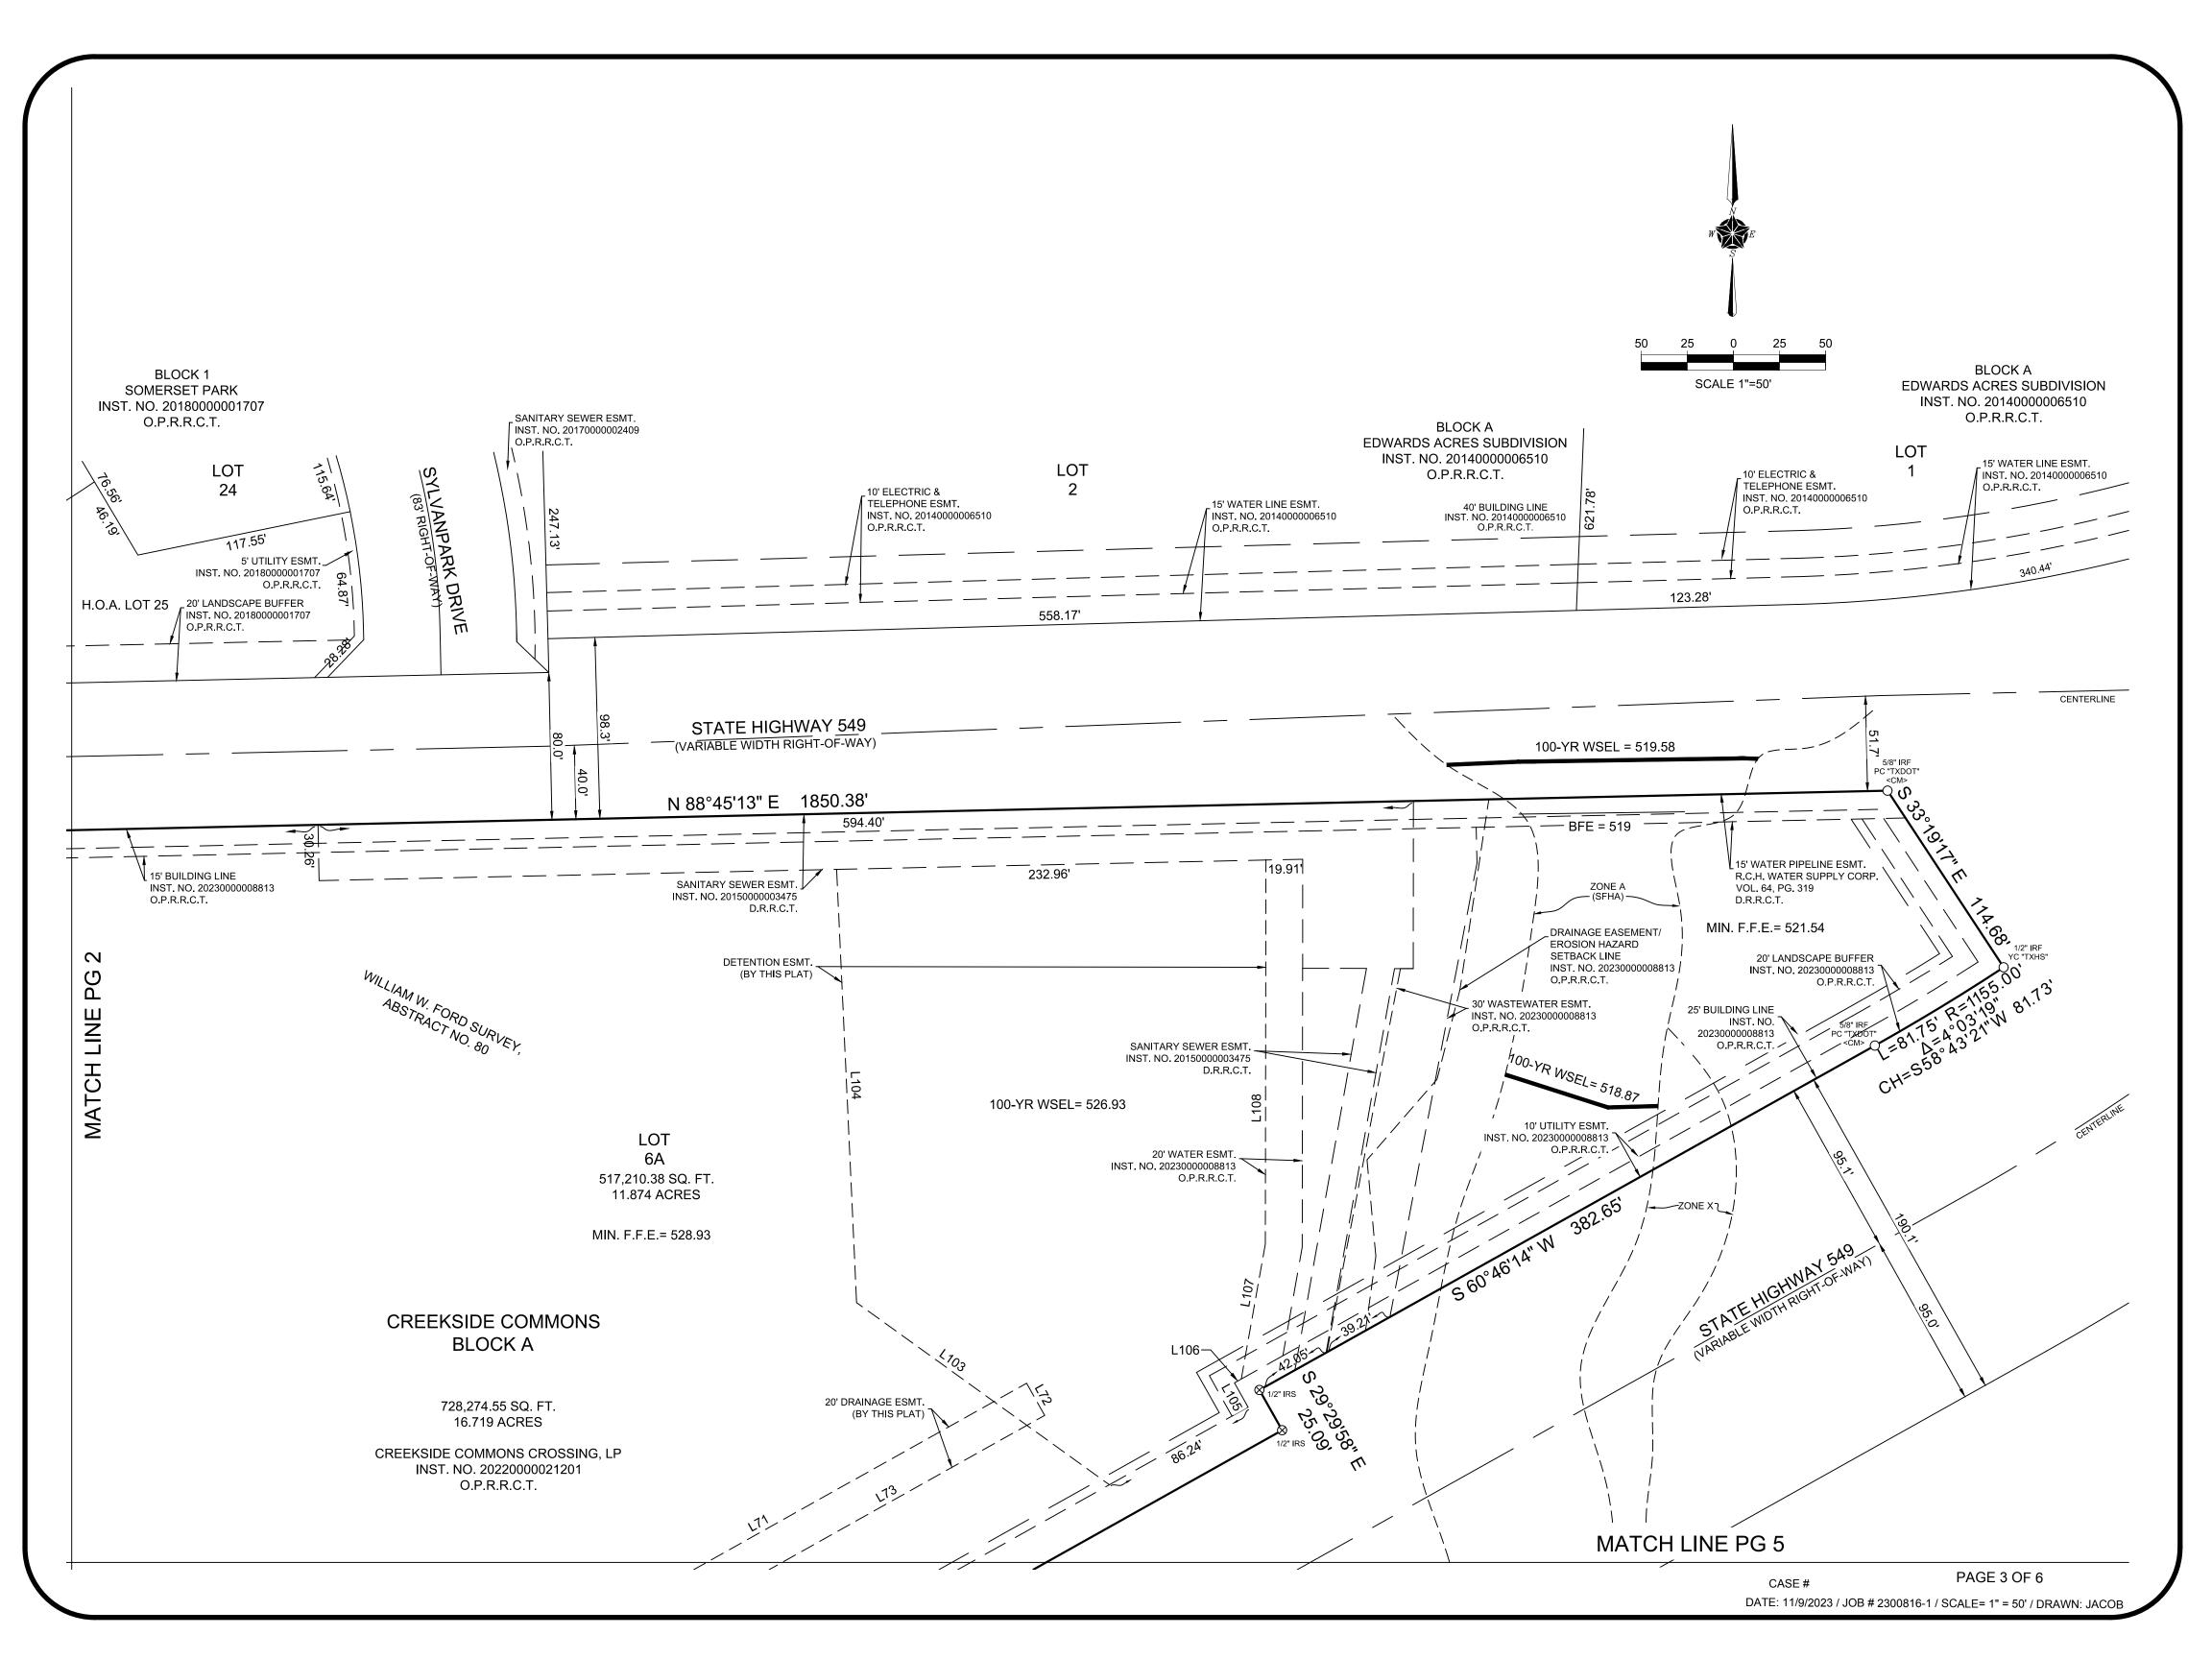

LEGEND:

IRON ROD FOUND WITH PINK CAP STAMPED "TXDOT" PC "TXDOT" IRON ROD SET WITH YELLOW CAP STAMPED "TXHS" CONTROLLING MONUMENT DEED RECORDS, ROCKWALL COUNTY, TEXAS D.R.R.C.T. M.R.R.C.T. MAP RECORDS, ROCKWALL COUNTY, TEXAS OPRRCT OFFICIAL PUBLIC RECORDS, ROCKWALL COUNTY, TEXAS INSTRUMENT NUMBER INST. NO. VOLUME, PAGE VOL.. PG. EASEMENT ESMT. FEC FARMERS ELECTRIC COOPERATIVE

IRON ROD FOUND

ENGINEER
THE DIMENSION GROUP
10755 SANDILL ROAD
DALLAS, TEXAS 75238
attn: KEATON MAI

CREEKSIDE COMMONS CROSSING, LP 10755 SANDHILL ROAD DALLAS, TEXAS 75238

SURVEYOR

CREEKSIDE COMMONS

**LOTS 2A-6A, BLOCK A** 16.719 ACRES / 728,274.55 SF

PAGE 1 OF 6

DATE: 11/9/2023 / JOB # 2300816-1 / SCALE= 1" = 150' / DRAWN: JACOB

|                      |         |          |           | `                     |   |  |  |  |  |  |
|----------------------|---------|----------|-----------|-----------------------|---|--|--|--|--|--|
| EASEMENT CURVE TABLE |         |          |           |                       |   |  |  |  |  |  |
| CURVE#               | LENGTH  | RADIUS   | DELTA     | CHORD                 | l |  |  |  |  |  |
| C5                   | 77.03'  | 49.00'   | 90°04'02" | N89° 09' 38"E 69.34'  |   |  |  |  |  |  |
| C6                   | 39.29'  | 25.00'   | 90°03'22" | N89° 09' 23"E 35.37'  | ĺ |  |  |  |  |  |
| C7                   | 39.30'  | 25.00'   | 90°03'40" | N89° 09' 38"E 35.37'  | l |  |  |  |  |  |
| C8                   | 39.25'  | 25.00'   | 89°56'38" | S00° 50' 37"E 35.34'  |   |  |  |  |  |  |
| C9                   | 39.26'  | 25.00'   | 89°58'44" | N00° 52' 33"W 35.35'  |   |  |  |  |  |  |
| C10                  | 35.08'  | 25.00'   | 80°24'27" | S86° 04' 08"E 32.28'  |   |  |  |  |  |  |
| C11                  | 153.50' | 1217.83' | 07°13'18" | N57° 20' 17"E 153.39' |   |  |  |  |  |  |
| C12                  | 23.41'  | 1110.00' | 01°12'29" | S60° 10' 48"W 23.41'  |   |  |  |  |  |  |
| C13                  | 48.20'  | 30.00'   | 92°03'14" | N75° 56' 55"W 43.18'  |   |  |  |  |  |  |
| C14                  | 88.11'  | 1187.83' | 04°15'00" | S55° 53' 57"W 88.09'  |   |  |  |  |  |  |
| C15                  | 68.78'  | 49.00'   | 80°25'32" | S86° 00' 47"E 63.27'  |   |  |  |  |  |  |
| C16                  | 39.27'  | 25.00'   | 90°00'00" | S89° 08' 05"W 35.36'  |   |  |  |  |  |  |
| C17                  | 76.97'  | 49.00'   | 90°00'04" | S89° 08' 07"W 69.30'  | ĺ |  |  |  |  |  |
| C18                  | 39.27'  | 25.00'   | 90°00'08" | S89° 08' 12"W 35.36'  |   |  |  |  |  |  |
| C19                  | 39.27'  | 25.00'   | 90°00'07" | N89° 07' 55"E 35.35'  |   |  |  |  |  |  |
| C20                  | 39.27'  | 25.00'   | 90°00'00" | N00° 51' 55"W 35.36'  |   |  |  |  |  |  |
| C21                  | 25.92'  | 16.50'   | 90°00'00" | N88° 44' 15"E 23.34'  |   |  |  |  |  |  |
| C22                  | 25.92'  | 16.50'   | 90°00'00" | S01° 15' 34"E 23.33'  | ĺ |  |  |  |  |  |
| C23                  | 39.28'  | 25.00'   | 90°01'16" | S89° 07' 27"W 35.36'  | ĺ |  |  |  |  |  |
| C24                  | 39.26'  | 25.00'   | 89°59'07" | S00° 52' 45"E 35.35'  | ĺ |  |  |  |  |  |
| C25                  | 39.04'  | 50.00'   | 44°44'04" | N23° 29' 53"W 38.05'  |   |  |  |  |  |  |
| C26                  | 20.30'  | 26.00'   | 44°44'04" | S23° 29' 53"E 19.79'  |   |  |  |  |  |  |
| C27                  | 148.68' | 1200.00' | 07°05'57" | N57° 14' 04"E 148.59' |   |  |  |  |  |  |
| C28                  | 163.09' | 1180.00' | 07°55'09" | S56° 49' 28"W 162.96' |   |  |  |  |  |  |
|                      |         |          |           |                       |   |  |  |  |  |  |