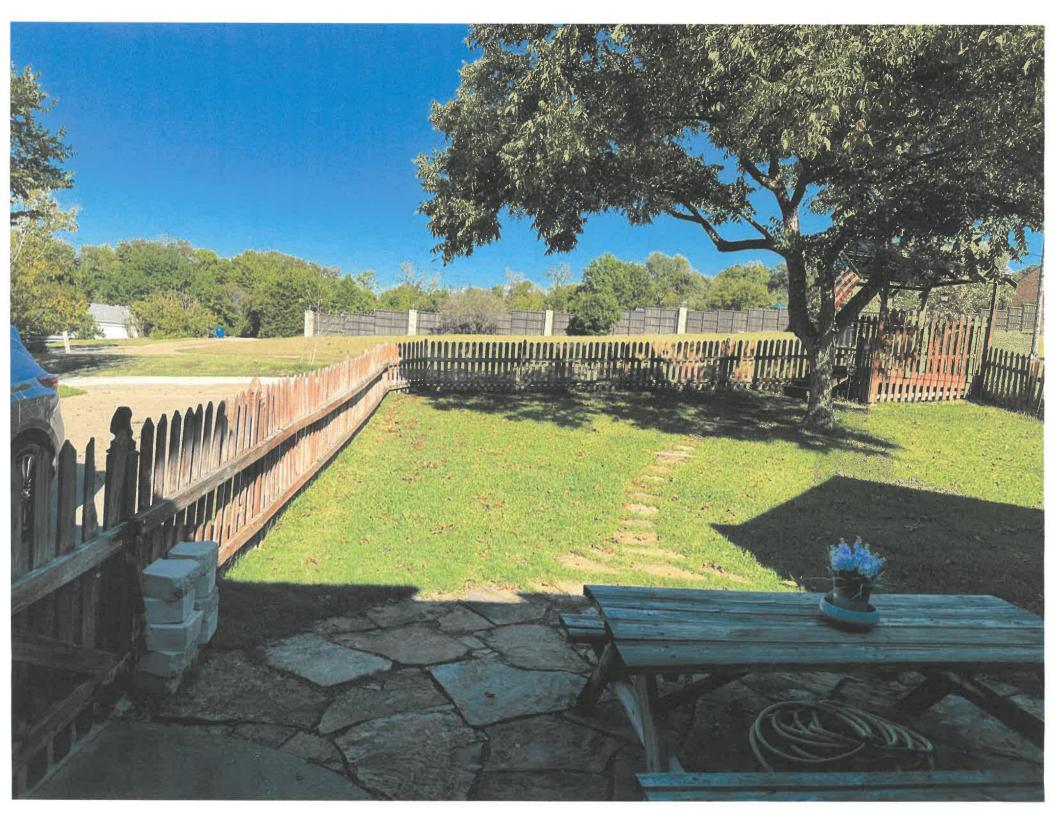

Donyelle Fenton 972-896-7158 214 Lakeview Dr Rockwall, TX 75087

Dec 5th, 2024

Re: Fence/Other Structure replacement - Permits

I'm requesting approval to obtain a permit to replace existing backyard transparent wood fencing and other structure with cedar pickets and posts.

My property has a view of the lake, for that reason I'd prefer not to obstruct that view by installing a privacy fence. As for options of transparent fencing, I don't feel wrought iron is aesthetically pleasing for my home. Lakeridge Park is a custom home neighborhood where no one house is the same. Varying in age and value, there are many fencing styles/types constructed throughout the neighborhood.