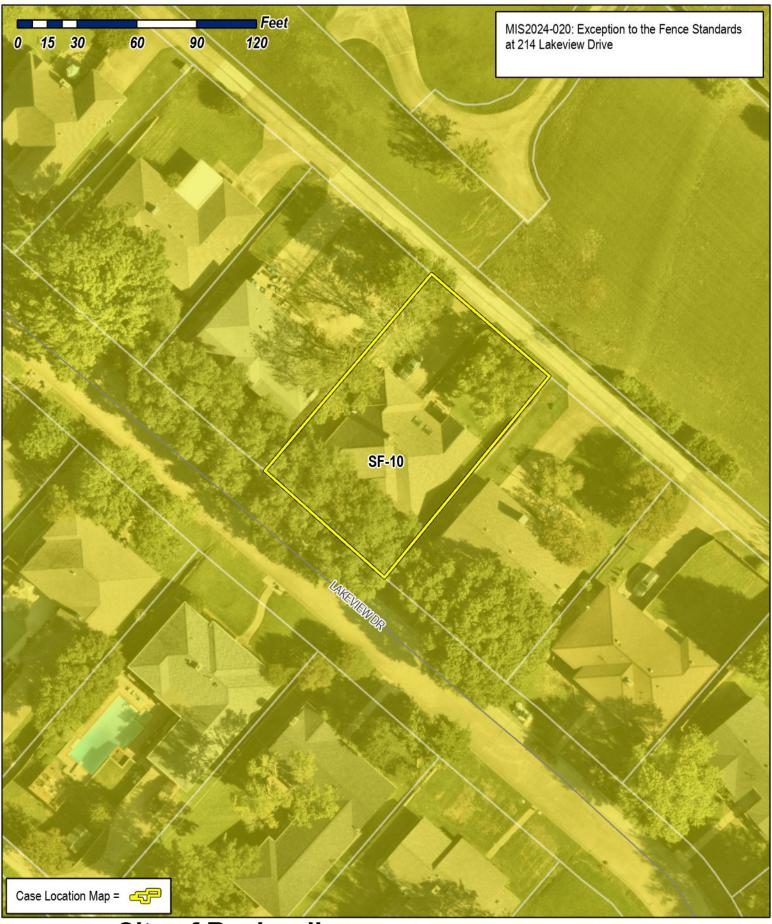

Donyelle Fenton 972-896-7158 214 Lakeview Dr Rockwall, TX 75087

Dec 5th, 2024

Re: Fence/Other Structure replacement - Permits

I'm requesting approval to obtain a permit to replace existing backyard transparent wood fencing and other structure with cedar pickets and posts.

My property has a view of the lake, for that reason I'd prefer not to obstruct that view by installing a privacy fence. As for options of transparent fencing, I don't feel wrought iron is aesthetically pleasing for my home. Lakeridge Park is a custom home neighborhood where no one house is the same. Varying in age and value, there are many fencing styles/types constructed throughout the neighborhood.