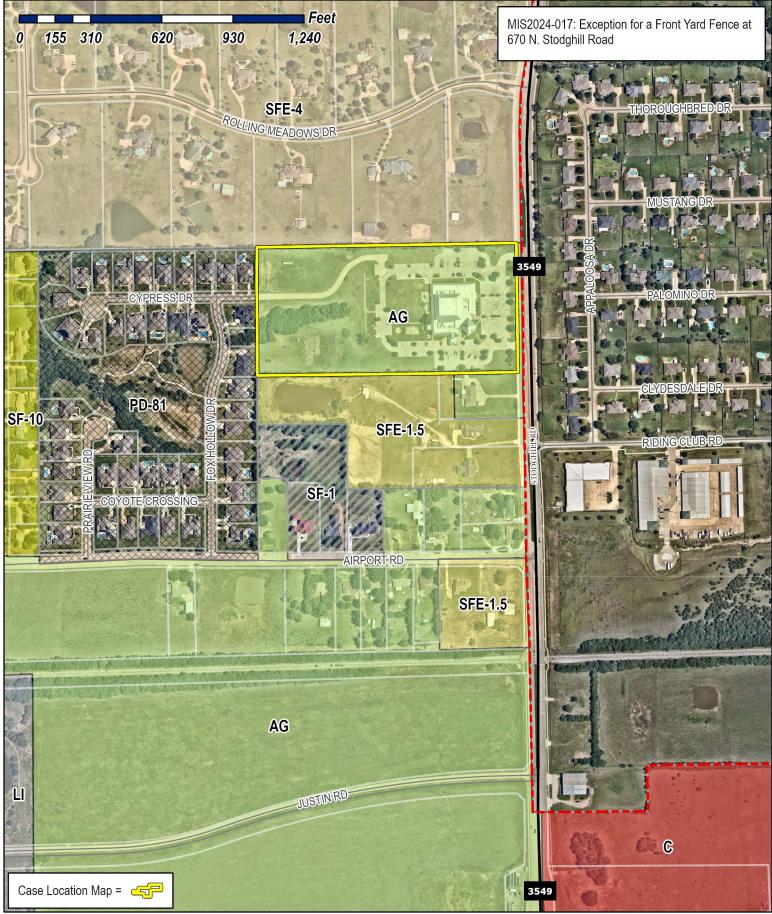

**Application Letter** 

As the churches preschool grows we are wanting to add a fence in the front of our building so the kids will have a more secure and state approved play area for the 3year olds and younger.