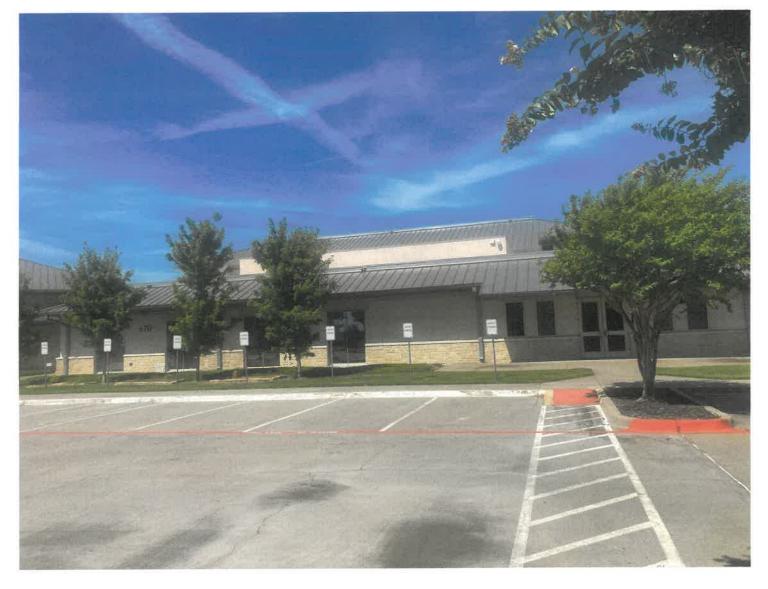

**Application Letter** 

As the churches preschool grows we are wanting to add a fence in the front of our building so the kids will have a more secure and state approved play area for the 3year olds and younger.