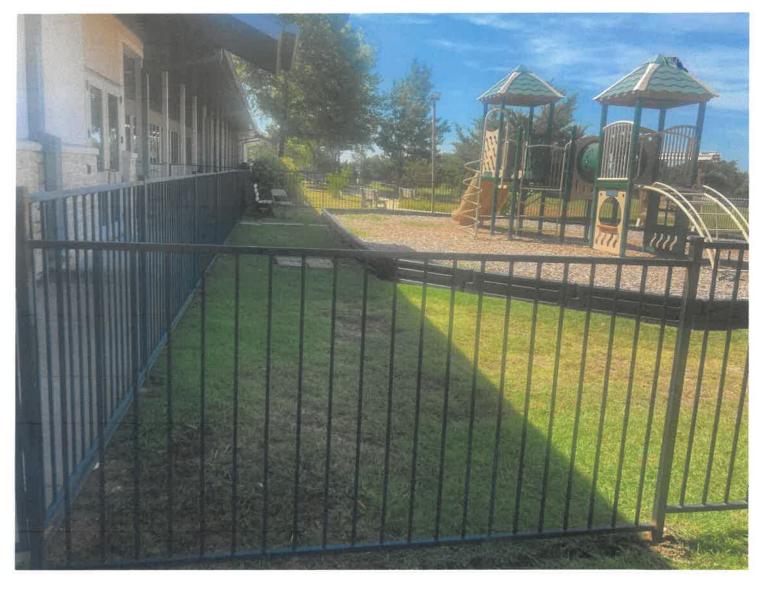

**Application Letter** 

As the churches preschool grows we are wanting to add a fence in the front of our building so the kids will have a more secure and state approved play area for the 3year olds and younger.