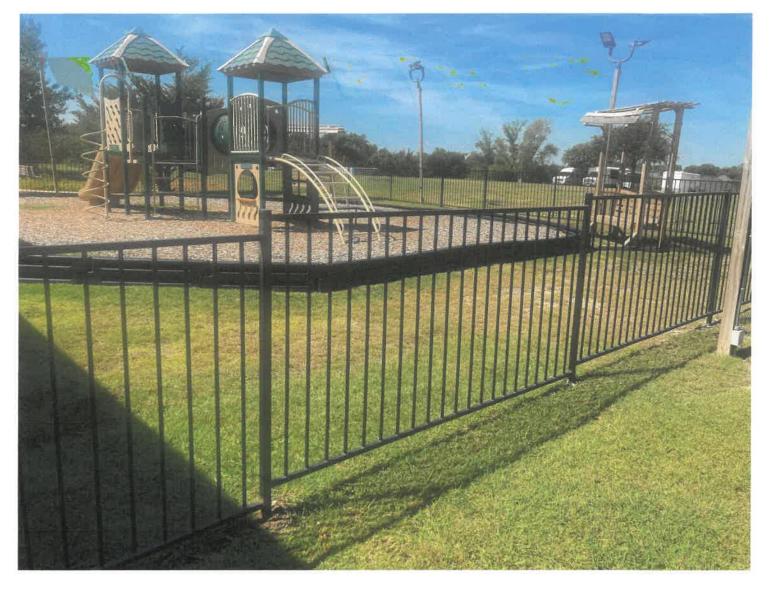

**Application Letter** 

As the churches preschool grows we are wanting to add a fence in the front of our building so the kids will have a more secure and state approved play area for the 3year olds and younger.