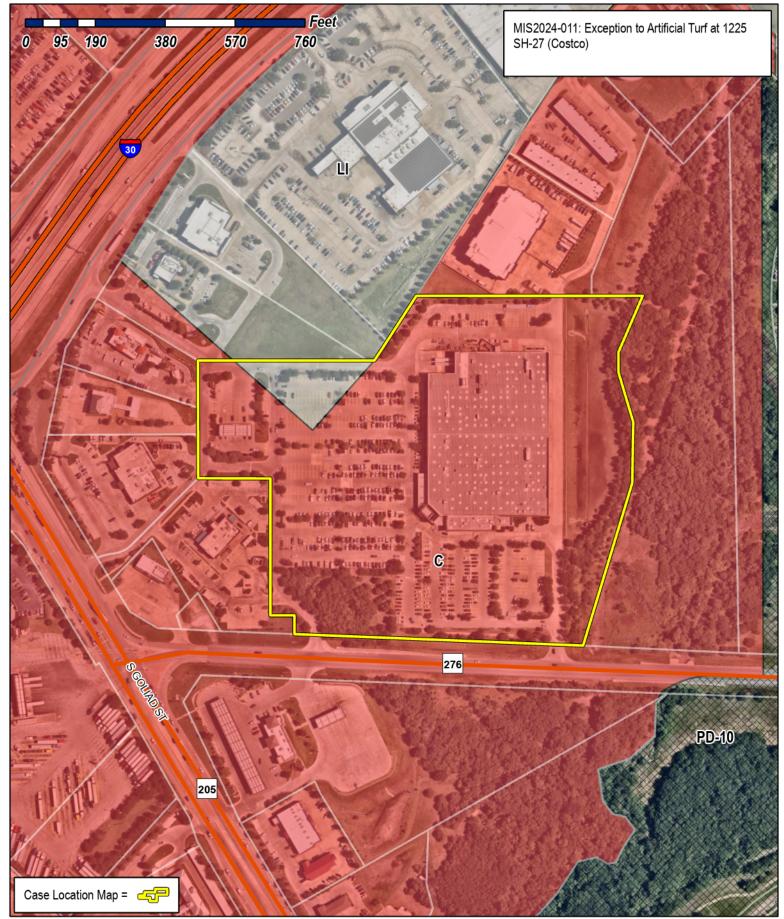

Good afternoon Mayor Johannesen,

I hope this email finds you well. My name is Gavin Jones and I am the Assistant General Manager for Costco Wholesale here in Rockwall. I am sending this email on behalf of my Warehouse Manager Marc Alvarez and the Costco Texas Region Vice President Alex Polo. We wanted to reach out to you directly after being advised this week that we would have to remove an area of artificial turf landscaping we have in our parking lot. Our property here at SH 267 and Goliad is over 20 acres of natural landscaping, including mature trees, shrubs, and river rock. The only exception is this one area that we installed to enhance our parking lot. We have taken great pride in the care and maintenance of our landscaping and facility for the 15 years we have done business in the community and that initiative remains intact today.

This artificial area, along with the natural rock we have throughout the property, was placed here as a sustainability and water saving measure and we are hopeful that we can keep it in place, with your approval. This area has been installed for a year without issue to this point. We would love to set up a time to meet with you and Ryan Miller to discuss this issue and resolve the matter as soon as possible. My warehouse manager, Regional Administration Manager, and Vice President would all attend this meeting with you.