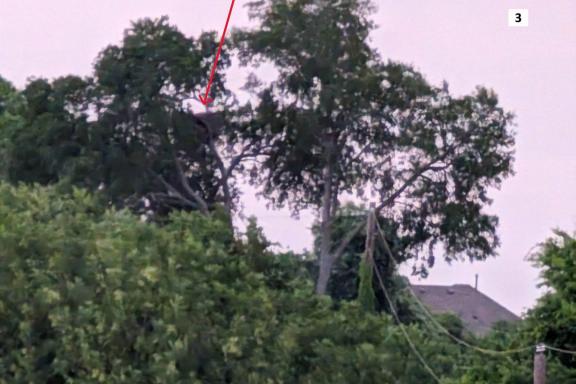

- 1- The location is a popular spot for cars to stop and take pictures. It is near the top of a hill that slopes towards the lake (1). Lake reflects light, adding extra colors to produce spectacular sunsets (2-1 2-3). Across the street is a bald eagle's nest (3) next to a beautiful 24-acre, \$5,000,000 cattle/horse ranch (4). People frequently stop directly behind my house during the day (5), to take pictures of the ranch and the nest, at sunset (6), to take pictures of the sunset and the ranch, and at all times of the night to take pictures of the lighted ranch (7). The elevated street allows cars to have a direct view of my family and guests (8), whether swimming in the pool, relaxing in the hot tub, dining at the kitchen table, or watching TV in the living room. I have a large picture window without curtains or blinds which allows us to enjoy the view of the pool and landscaping (9). Prior to adding the privacy screening, the stopped cars, both day and night, made my family and guests very uncomfortable, to the point of feeling unsafe. The road is also a popular spot for people to walk their dogs, adding to the number of peering eyes.
- 2- Prior to purchasing my fence, I observed other's privacy fences and did not like the sloppy installation. The slopes in our area created unevenness, gaps, and were not attractive. Rather than buying a readymade, single piece of material, I special ordered each panel to exactly fit the various sized sections of the fence (10). I used Velcro straps rather than zip ties to create a uniform, sturdy, and visually pleasing form of attachment (11). I own a large lot but only screened the pool area (11).
- 3- I was told that I could plant shrubbery for privacy. I already have shrubbery (5), but it will take a long time for them to grow enough to block the view. The ranch is directly opposite my house, so the privacy fence does not obscure anyone else's view. It is near the end of a road so it does not diminish the continuity the city seeks and will not be noticed by anyone, except 3 types of people: those who liked it so much that they asked me where to purchase it and how to install it, those who stop to take pictures, and those who travel to obscure areas looking for code violations.