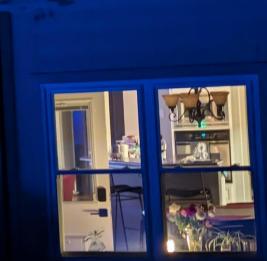

- 1- The location is a popular spot for cars to stop and take pictures. It is near the top of a hill that slopes towards the lake (1). Lake reflects light, adding extra colors to produce spectacular sunsets (2-1 2-3). Across the street is a bald eagle's nest (3) next to a beautiful 24-acre, \$5,000,000 cattle/horse ranch (4). People frequently stop directly behind my house during the day (5), to take pictures of the ranch and the nest, at sunset (6), to take pictures of the sunset and the ranch, and at all times of the night to take pictures of the lighted ranch (7). The elevated street allows cars to have a direct view of my family and guests (8), whether swimming in the pool, relaxing in the hot tub, dining at the kitchen table, or watching TV in the living room. I have a large picture window without curtains or blinds which allows us to enjoy the view of the pool and landscaping (9). Prior to adding the privacy screening, the stopped cars, both day and night, made my family and guests very uncomfortable, to the point of feeling unsafe. The road is also a popular spot for people to walk their dogs, adding to the number of peering eyes.
- 2- Prior to purchasing my fence, I observed other's privacy fences and did not like the sloppy installation. The slopes in our area created unevenness, gaps, and were not attractive. Rather than buying a readymade, single piece of material, I special ordered each panel to exactly fit the various sized sections of the fence (10). I used Velcro straps rather than zip ties to create a uniform, sturdy, and visually pleasing form of attachment (11). I own a large lot but only screened the pool area (11).
- 3- I was told that I could plant shrubbery for privacy. I already have shrubbery (5), but it will take a long time for them to grow enough to block the view. The ranch is directly opposite my house, so the privacy fence does not obscure anyone else's view. It is near the end of a road so it does not diminish the continuity the city seeks and will not be noticed by anyone, except 3 types of people: those who liked it so much that they asked me where to purchase it and how to install it, those who stop to take pictures, and those who travel to obscure areas looking for code violations.