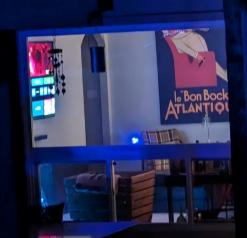

- 1- The location is a popular spot for cars to stop and take pictures. It is near the top of a hill that slopes towards the lake (1). Lake reflects light, adding extra colors to produce spectacular sunsets (2-1 2-3). Across the street is a bald eagle's nest (3) next to a beautiful 24-acre, \$5,000,000 cattle/horse ranch (4). People frequently stop directly behind my house during the day (5), to take pictures of the ranch and the nest, at sunset (6), to take pictures of the sunset and the ranch, and at all times of the night to take pictures of the lighted ranch (7). The elevated street allows cars to have a direct view of my family and guests (8), whether swimming in the pool, relaxing in the hot tub, dining at the kitchen table, or watching TV in the living room. I have a large picture window without curtains or blinds which allows us to enjoy the view of the pool and landscaping (9). Prior to adding the privacy screening, the stopped cars, both day and night, made my family and guests very uncomfortable, to the point of feeling unsafe. The road is also a popular spot for people to walk their dogs, adding to the number of peering eyes.
- 2- Prior to purchasing my fence, I observed other's privacy fences and did not like the sloppy installation. The slopes in our area created unevenness, gaps, and were not attractive. Rather than buying a readymade, single piece of material, I special ordered each panel to exactly fit the various sized sections of the fence (10). I used Velcro straps rather than zip ties to create a uniform, sturdy, and visually pleasing form of attachment (11). I own a large lot but only screened the pool area (11).
- 3- I was told that I could plant shrubbery for privacy. I already have shrubbery (5), but it will take a long time for them to grow enough to block the view. The ranch is directly opposite my house, so the privacy fence does not obscure anyone else's view. It is near the end of a road so it does not diminish the continuity the city seeks and will not be noticed by anyone, except 3 types of people: those who liked it so much that they asked me where to purchase it and how to install it, those who stop to take pictures, and those who travel to obscure areas looking for code violations.