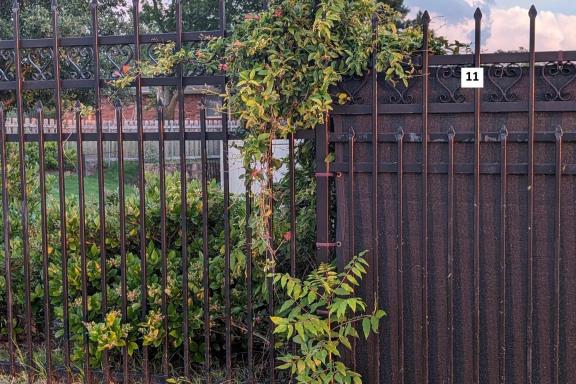

- 1- The location is a popular spot for cars to stop and take pictures. It is near the top of a hill that slopes towards the lake (1). Lake reflects light, adding extra colors to produce spectacular sunsets (2-1 2-3). Across the street is a bald eagle's nest (3) next to a beautiful 24-acre, \$5,000,000 cattle/horse ranch (4). People frequently stop directly behind my house during the day (5), to take pictures of the ranch and the nest, at sunset (6), to take pictures of the sunset and the ranch, and at all times of the night to take pictures of the lighted ranch (7). The elevated street allows cars to have a direct view of my family and guests (8), whether swimming in the pool, relaxing in the hot tub, dining at the kitchen table, or watching TV in the living room. I have a large picture window without curtains or blinds which allows us to enjoy the view of the pool and landscaping (9). Prior to adding the privacy screening, the stopped cars, both day and night, made my family and guests very uncomfortable, to the point of feeling unsafe. The road is also a popular spot for people to walk their dogs, adding to the number of peering eyes.
- 2- Prior to purchasing my fence, I observed other's privacy fences and did not like the sloppy installation. The slopes in our area created unevenness, gaps, and were not attractive. Rather than buying a readymade, single piece of material, I special ordered each panel to exactly fit the various sized sections of the fence (10). I used Velcro straps rather than zip ties to create a uniform, sturdy, and visually pleasing form of attachment (11). I own a large lot but only screened the pool area (11).
- 3- I was told that I could plant shrubbery for privacy. I already have shrubbery (5), but it will take a long time for them to grow enough to block the view. The ranch is directly opposite my house, so the privacy fence does not obscure anyone else's view. It is near the end of a road so it does not diminish the continuity the city seeks and will not be noticed by anyone, except 3 types of people: those who liked it so much that they asked me where to purchase it and how to install it, those who stop to take pictures, and those who travel to obscure areas looking for code violations.