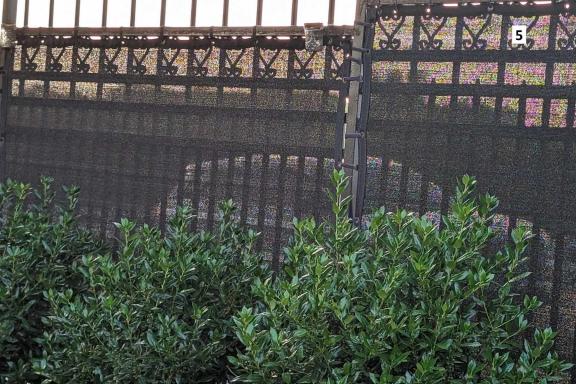

- 1- The location is a popular spot for cars to stop and take pictures. It is near the top of a hill that slopes towards the lake (1). Lake reflects light, adding extra colors to produce spectacular sunsets (2-1 2-3). Across the street is a bald eagle's nest (3) next to a beautiful 24-acre, \$5,000,000 cattle/horse ranch (4). People frequently stop directly behind my house during the day (5), to take pictures of the ranch and the nest, at sunset (6), to take pictures of the sunset and the ranch, and at all times of the night to take pictures of the lighted ranch (7). The elevated street allows cars to have a direct view of my family and guests (8), whether swimming in the pool, relaxing in the hot tub, dining at the kitchen table, or watching TV in the living room. I have a large picture window without curtains or blinds which allows us to enjoy the view of the pool and landscaping (9). Prior to adding the privacy screening, the stopped cars, both day and night, made my family and guests very uncomfortable, to the point of feeling unsafe. The road is also a popular spot for people to walk their dogs, adding to the number of peering eyes.
- 2- Prior to purchasing my fence, I observed other's privacy fences and did not like the sloppy installation. The slopes in our area created unevenness, gaps, and were not attractive. Rather than buying a readymade, single piece of material, I special ordered each panel to exactly fit the various sized sections of the fence (10). I used Velcro straps rather than zip ties to create a uniform, sturdy, and visually pleasing form of attachment (11). I own a large lot but only screened the pool area (11).
- 3- I was told that I could plant shrubbery for privacy. I already have shrubbery (5), but it will take a long time for them to grow enough to block the view. The ranch is directly opposite my house, so the privacy fence does not obscure anyone else's view. It is near the end of a road so it does not diminish the continuity the city seeks and will not be noticed by anyone, except 3 types of people: those who liked it so much that they asked me where to purchase it and how to install it, those who stop to take pictures, and those who travel to obscure areas looking for code violations.