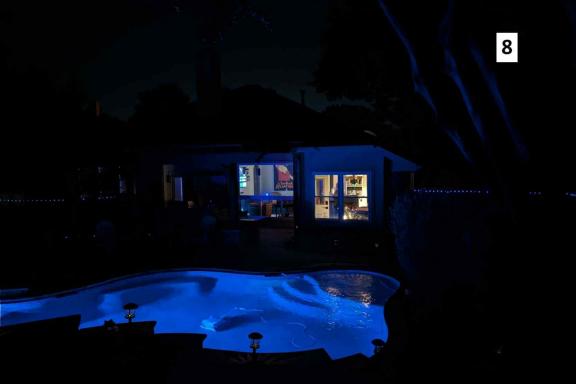

- 1- The location is a popular spot for cars to stop and take pictures. It is near the top of a hill that slopes towards the lake (1). Lake reflects light, adding extra colors to produce spectacular sunsets (2-1 2-3). Across the street is a bald eagle's nest (3) next to a beautiful 24-acre, \$5,000,000 cattle/horse ranch (4). People frequently stop directly behind my house during the day (5), to take pictures of the ranch and the nest, at sunset (6), to take pictures of the sunset and the ranch, and at all times of the night to take pictures of the lighted ranch (7). The elevated street allows cars to have a direct view of my family and guests (8), whether swimming in the pool, relaxing in the hot tub, dining at the kitchen table, or watching TV in the living room. I have a large picture window without curtains or blinds which allows us to enjoy the view of the pool and landscaping (9). Prior to adding the privacy screening, the stopped cars, both day and night, made my family and guests very uncomfortable, to the point of feeling unsafe. The road is also a popular spot for people to walk their dogs, adding to the number of peering eyes.
- 2- Prior to purchasing my fence, I observed other's privacy fences and did not like the sloppy installation. The slopes in our area created unevenness, gaps, and were not attractive. Rather than buying a readymade, single piece of material, I special ordered each panel to exactly fit the various sized sections of the fence (10). I used Velcro straps rather than zip ties to create a uniform, sturdy, and visually pleasing form of attachment (11). I own a large lot but only screened the pool area (11).
- 3- I was told that I could plant shrubbery for privacy. I already have shrubbery (5), but it will take a long time for them to grow enough to block the view. The ranch is directly opposite my house, so the privacy fence does not obscure anyone else's view. It is near the end of a road so it does not diminish the continuity the city seeks and will not be noticed by anyone, except 3 types of people: those who liked it so much that they asked me where to purchase it and how to install it, those who stop to take pictures, and those who travel to obscure areas looking for code violations.