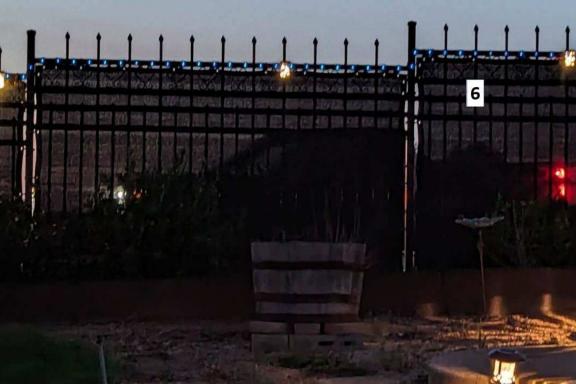

- 1- The location is a popular spot for cars to stop and take pictures. It is near the top of a hill that slopes towards the lake (1). Lake reflects light, adding extra colors to produce spectacular sunsets (2-1 2-3). Across the street is a bald eagle's nest (3) next to a beautiful 24-acre, \$5,000,000 cattle/horse ranch (4). People frequently stop directly behind my house during the day (5), to take pictures of the ranch and the nest, at sunset (6), to take pictures of the sunset and the ranch, and at all times of the night to take pictures of the lighted ranch (7). The elevated street allows cars to have a direct view of my family and guests (8), whether swimming in the pool, relaxing in the hot tub, dining at the kitchen table, or watching TV in the living room. I have a large picture window without curtains or blinds which allows us to enjoy the view of the pool and landscaping (9). Prior to adding the privacy screening, the stopped cars, both day and night, made my family and guests very uncomfortable, to the point of feeling unsafe. The road is also a popular spot for people to walk their dogs, adding to the number of peering eyes.
- 2- Prior to purchasing my fence, I observed other's privacy fences and did not like the sloppy installation. The slopes in our area created unevenness, gaps, and were not attractive. Rather than buying a readymade, single piece of material, I special ordered each panel to exactly fit the various sized sections of the fence (10). I used Velcro straps rather than zip ties to create a uniform, sturdy, and visually pleasing form of attachment (11). I own a large lot but only screened the pool area (11).
- 3- I was told that I could plant shrubbery for privacy. I already have shrubbery (5), but it will take a long time for them to grow enough to block the view. The ranch is directly opposite my house, so the privacy fence does not obscure anyone else's view. It is near the end of a road so it does not diminish the continuity the city seeks and will not be noticed by anyone, except 3 types of people: those who liked it so much that they asked me where to purchase it and how to install it, those who stop to take pictures, and those who travel to obscure areas looking for code violations.