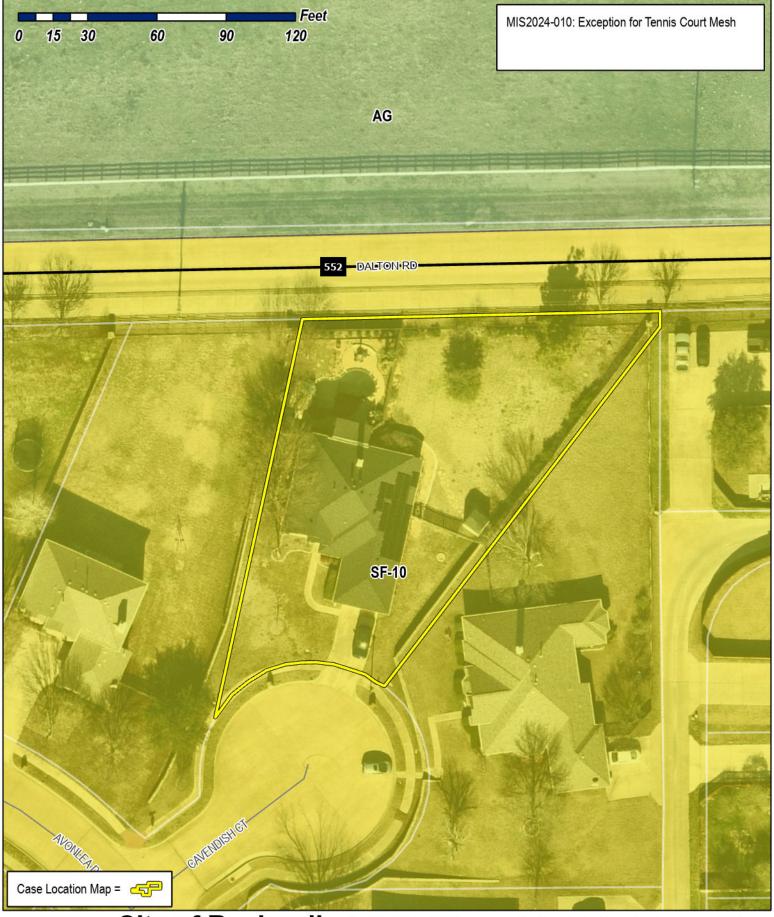

City of Rockwall,

Re: Notice of Code Violation – Article 8, Landscape and Fence Standards Case # CE2024-2245 Promenade Harbor, Block B, Lot 10 2820 Cavendish Ct, Rockwall TX 75087

I am requesting a variance to allow the continued use of mesh privacy screening for the following reasons ((#'s) are photo references):