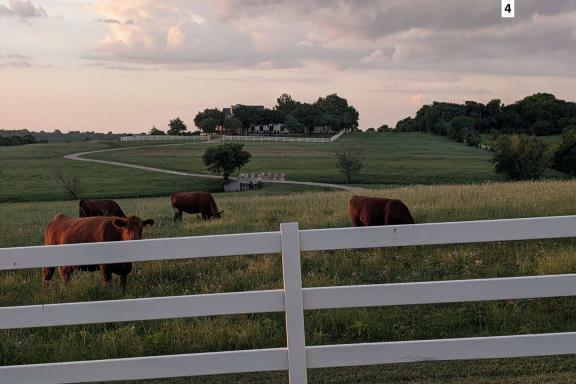

- 1- The location is a popular spot for cars to stop and take pictures. It is near the top of a hill that slopes towards the lake (1). Lake reflects light, adding extra colors to produce spectacular sunsets (2-1 2-3). Across the street is a bald eagle's nest (3) next to a beautiful 24-acre, \$5,000,000 cattle/horse ranch (4). People frequently stop directly behind my house during the day (5), to take pictures of the ranch and the nest, at sunset (6), to take pictures of the sunset and the ranch, and at all times of the night to take pictures of the lighted ranch (7). The elevated street allows cars to have a direct view of my family and guests (8), whether swimming in the pool, relaxing in the hot tub, dining at the kitchen table, or watching TV in the living room. I have a large picture window without curtains or blinds which allows us to enjoy the view of the pool and landscaping (9). Prior to adding the privacy screening, the stopped cars, both day and night, made my family and guests very uncomfortable, to the point of feeling unsafe. The road is also a popular spot for people to walk their dogs, adding to the number of peering eyes.
- 2- Prior to purchasing my fence, I observed other's privacy fences and did not like the sloppy installation. The slopes in our area created unevenness, gaps, and were not attractive. Rather than buying a readymade, single piece of material, I special ordered each panel to exactly fit the various sized sections of the fence (10). I used Velcro straps rather than zip ties to create a uniform, sturdy, and visually pleasing form of attachment (11). I own a large lot but only screened the pool area (11).
- 3- I was told that I could plant shrubbery for privacy. I already have shrubbery (5), but it will take a long time for them to grow enough to block the view. The ranch is directly opposite my house, so the privacy fence does not obscure anyone else's view. It is near the end of a road so it does not diminish the continuity the city seeks and will not be noticed by anyone, except 3 types of people: those who liked it so much that they asked me where to purchase it and how to install it, those who stop to take pictures, and those who travel to obscure areas looking for code violations.