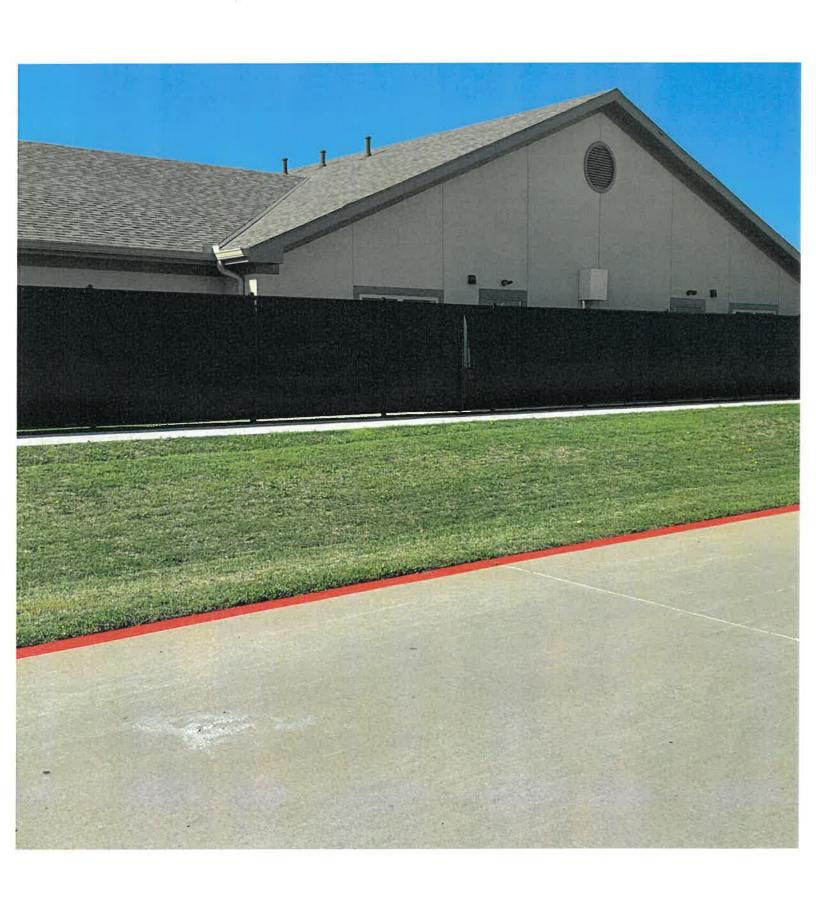

CITY OF ROCKWALL PROLLING, 2024 RE: VARIANCE REQUEST - 3068 N. GOLIAD ST. ROCKWALL, TX 75087

WE WOULD LIKE TO KEEP THE PRIVACY FENCE ON THE EXISTING FENCE BECKUST OF THE PROXIMITY OF TOM THOMBS NEXT TO THE SPLASH PAD/PLAYGROUND. THE CHILDREN COULD BECOME VULNERABLE TO THE SHOPPER'S AT JOM THUMBS. I world REQUEST CITY OF ROCKWALL TO PLEASE GRAND A VARIANCE- TO KEEP UP THE PRIVACY FENCE KEEPING IN MIND THE VULNERABILITY OF LITTLE CHILDRE PLAYING IN THE PLAY GROUND & SPEASY PAD.