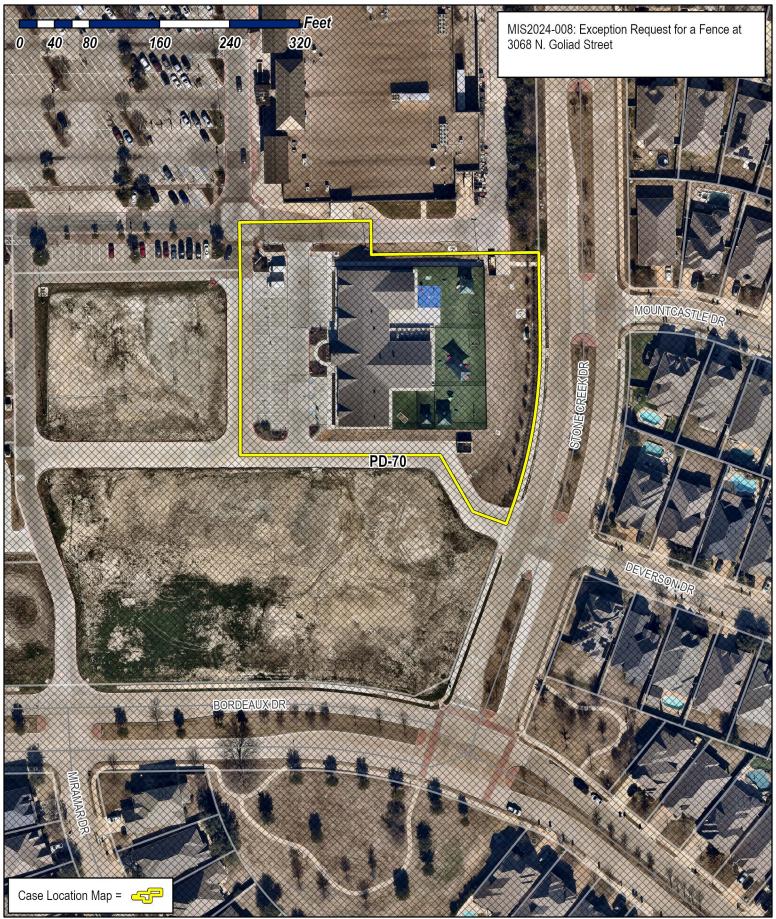

CITY OF ROCKWALL PROLLING, 2024 RE: VARIANCE REQUEST - 3068 N. GOLIAD ST. ROCKWALL, TX 75087

WE WOULD LIKE TO KEEP THE PRIVACY FENCE ON THE EXISTING FENCE BECKUST OF THE PROXIMITY OF TOM THOMBS NEXT TO THE SPLASH PAD/PLAYGROUND. THE CHILDREN COULD BECOME VULNERABLE TO THE SHOPPER'S AT JOM THUMBS. I world REQUEST CITY OF ROCKWALL TO PLEASE GRAND A VARIANCE- TO KEEP UP THE PRIVACY FENCE KEEPING IN MIND THE VULNERABILITY OF LITTLE CHILDRE PLAYING IN THE PLAY GROUND & SPEASY PAD.