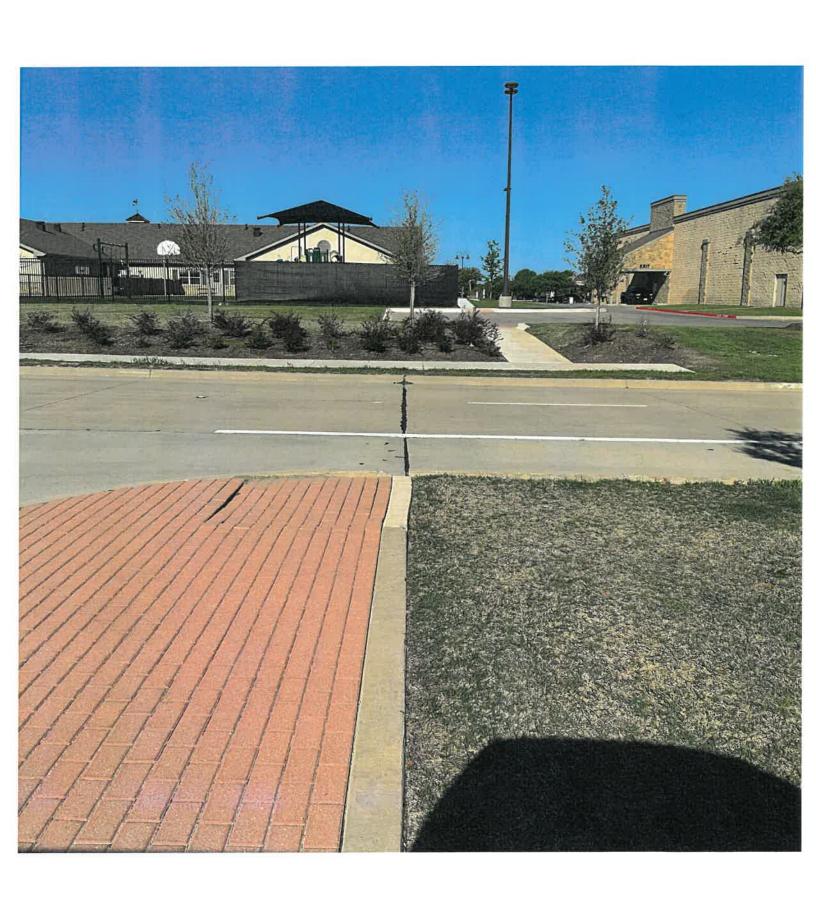

CITY OF ROCKWALL PROLLING, 2024 RE: VARIANCE REQUEST - 3068 N. GOLIAD ST. ROCKWALL, TX 75087

WE WOULD LIKE TO KEEP THE PRIVACY FENCE ON THE EXISTING FENCE BECKUST OF THE PROXIMITY OF TOM THOMBS NEXT TO THE SPLASH PAD/PLAYGROUND. THE CHILDREN COULD BECOME VULNERABLE TO THE SHOPPER'S AT JOM THUMBS. I world REQUEST CITY OF ROCKWALL TO PLEASE GRAND A VARIANCE- TO KEEP UP THE PRIVACY FENCE KEEPING IN MIND THE VULNERABILITY OF LITTLE CHILDRE PLAYING IN THE PLAY GROUND & SPEASY PAD.