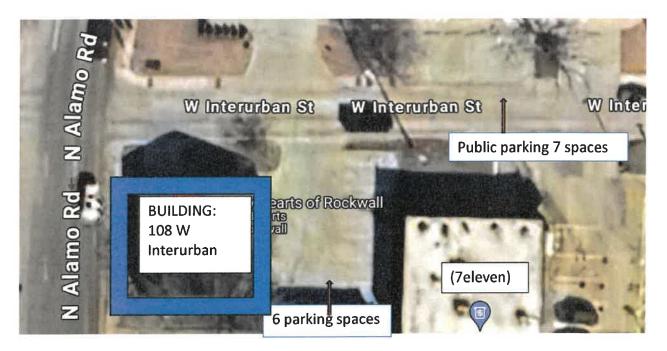

Variance Request for 108 W Interurban, Rockwall, TX 75087

RAYWAY properties has owned this building since 2013. The current tenants include a CPA in approximately 340 sq ft, a Chiropractor in 130 sq ft, and the newest tenant, Tiny Hearts of Rockwall in 1152 sq ft. We are requesting a variance of the parking ratio requirements for the following reasons:

- 1. We are located in the downtown area and seek special accommodation extended to downtown businesses that were built prior to the latest zoning restrictions.
- 2. There are 6 spaces in the building parking lot and 7 public parking spaces within 50 feet.