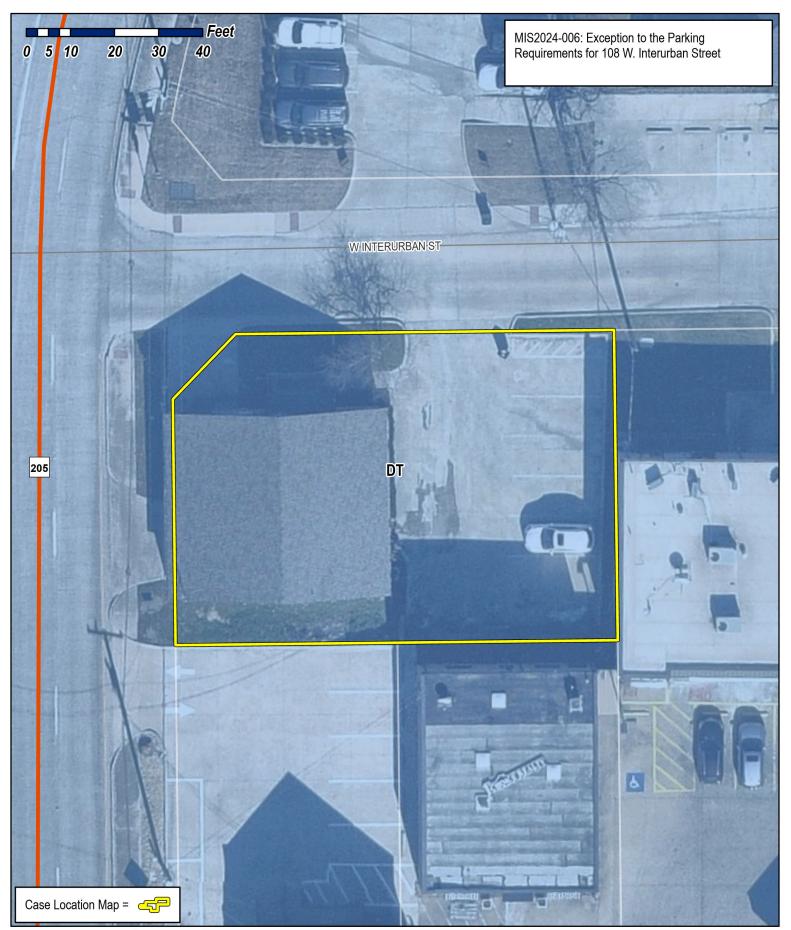

The City of Rockwall GIS maps are continually under development and therefore subject to change without notice. While we endeavor to provide timely and accurate information, we make no guarantees. The City of Rockwall makes no warranty, express or implied, including warranties of merchantability and fitness for a particular purpose. Use of the information is the sole responsibility of the user.

Variance Request for 108 W Interurban, Rockwall, TX 75087

RAYWAY properties has owned this building since 2013. The current tenants include a CPA in approximately 340 sq ft, a Chiropractor in 130 sq ft, and the newest tenant, Tiny Hearts of Rockwall in 1152 sq ft. We are requesting a variance of the parking ratio requirements for the following reasons: