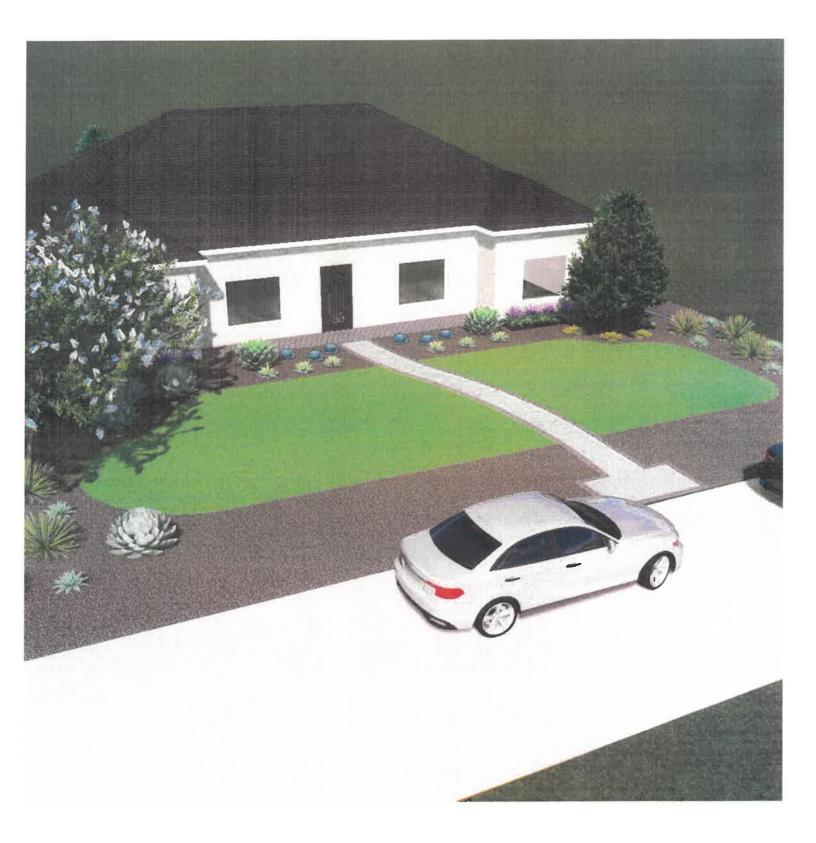

Tommy Burns 320 Shepards Hill Drive, Rockwall TX 75071

Greetings: City of Rockwall Planning and Zoning Department.

Please accept this Variance application.

After careful consideration of the state of my current yard that was devastated by the low rain years Rockwall has experienced- my lawns for the most part died and the ground developed unsightly cracks and the grass looked just terrible. I am submitting this plan/renderings of a xeriscape yard for replacement of grass.

I was pouring literally thousands of gallons of water to help but it was to no avail. Unsightly weeds crept in and it looked really bad.

What I am proposing for this variance Per Section 4 (B) that prohibits artificial grass is a very high quality artificial turf professionally installed. It will be surrounded by plantings of xeriscape natural and drought tolerant plantings of shrubs and plants fed by a drip system irrigation- again all professionally planned and installed.

The savings of water alone will be in the thousand of gallons per year not having to water several times a week. Not to mention it will look terrific. Several of my neighbors have inquired as to what I am doing and and are considering doing the same.