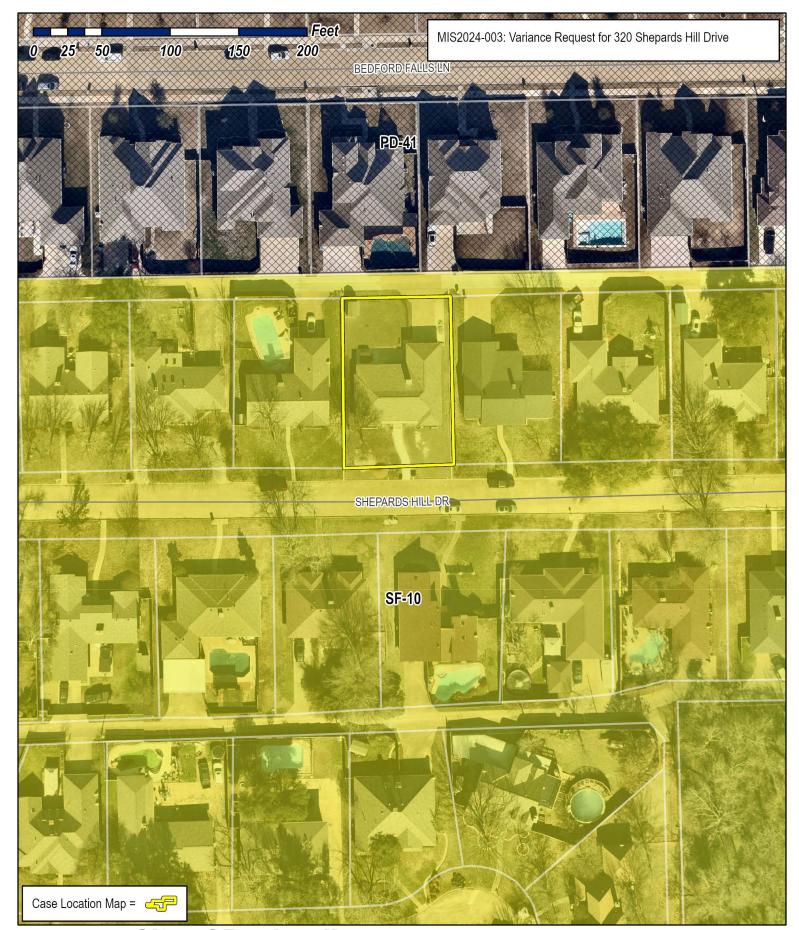

Tommy Burns 320 Shepards Hill Drive, Rockwall TX 75071

Greetings: City of Rockwall Planning and Zoning Department.

Please accept this Variance application.

After careful consideration of the state of my current yard that was devastated by the low rain years Rockwall has experienced- my lawns for the most part died and the ground developed unsightly cracks and the grass looked just terrible. I am submitting this plan/renderings of a xeriscape yard for replacement of grass.