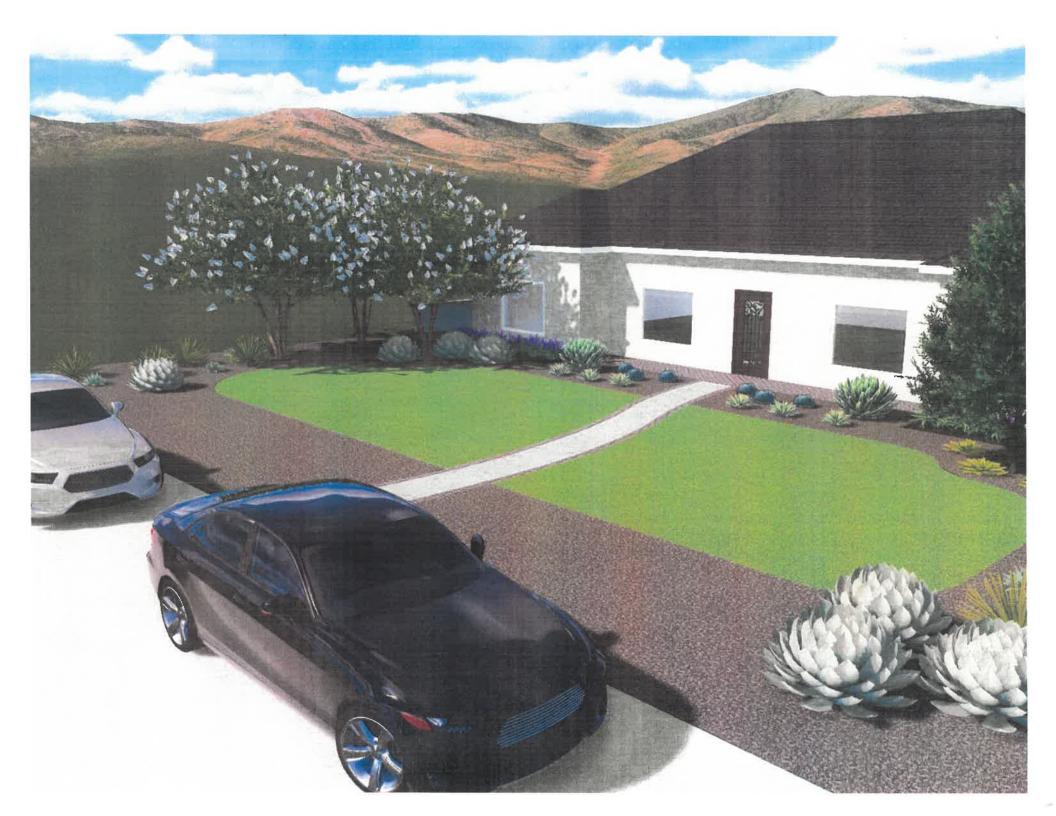

Tommy Burns 320 Shepards Hill Drive, Rockwall TX 75071

Greetings: City of Rockwall Planning and Zoning Department.

Please accept this Variance application.

After careful consideration of the state of my current yard that was devastated by the low rain years Rockwall has experienced- my lawns for the most part died and the ground developed unsightly cracks and the grass looked just terrible. I am submitting this plan/renderings of a xeriscape yard for replacement of grass.

I was pouring literally thousands of gallons of water to help but it was to no avail. Unsightly weeds crept in and it looked really bad.

What I am proposing for this variance Per Section 4 (B) that prohibits artificial grass is a very high quality artificial turf professionally installed. It will be surrounded by plantings of xeriscape natural and drought tolerant plantings of shrubs and plants fed by a drip system irrigation- again all professionally planned and installed.

The savings of water alone will be in the thousand of gallons per year not having to water several times a week. Not to mention it will look terrific. Several of my neighbors have inquired as to what I am doing and and are considering doing the same.