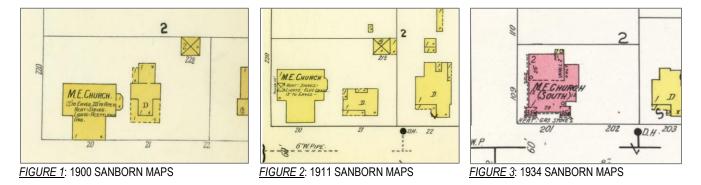

#### BACKGROUND

The subject property was annexed prior to 1900 based on the October 1900 Sanborn Maps. According to the Rockwall Central Appraisal District (RCAD), existing on the subject property are a 3,980 SF *Office Building* and a 4,209 SF *House of Worship*. The *House of Worship* was constructed in 1910, and -- *based on the 1934 Sanborn Maps* -- the *Office Building* was constructed after 1934.