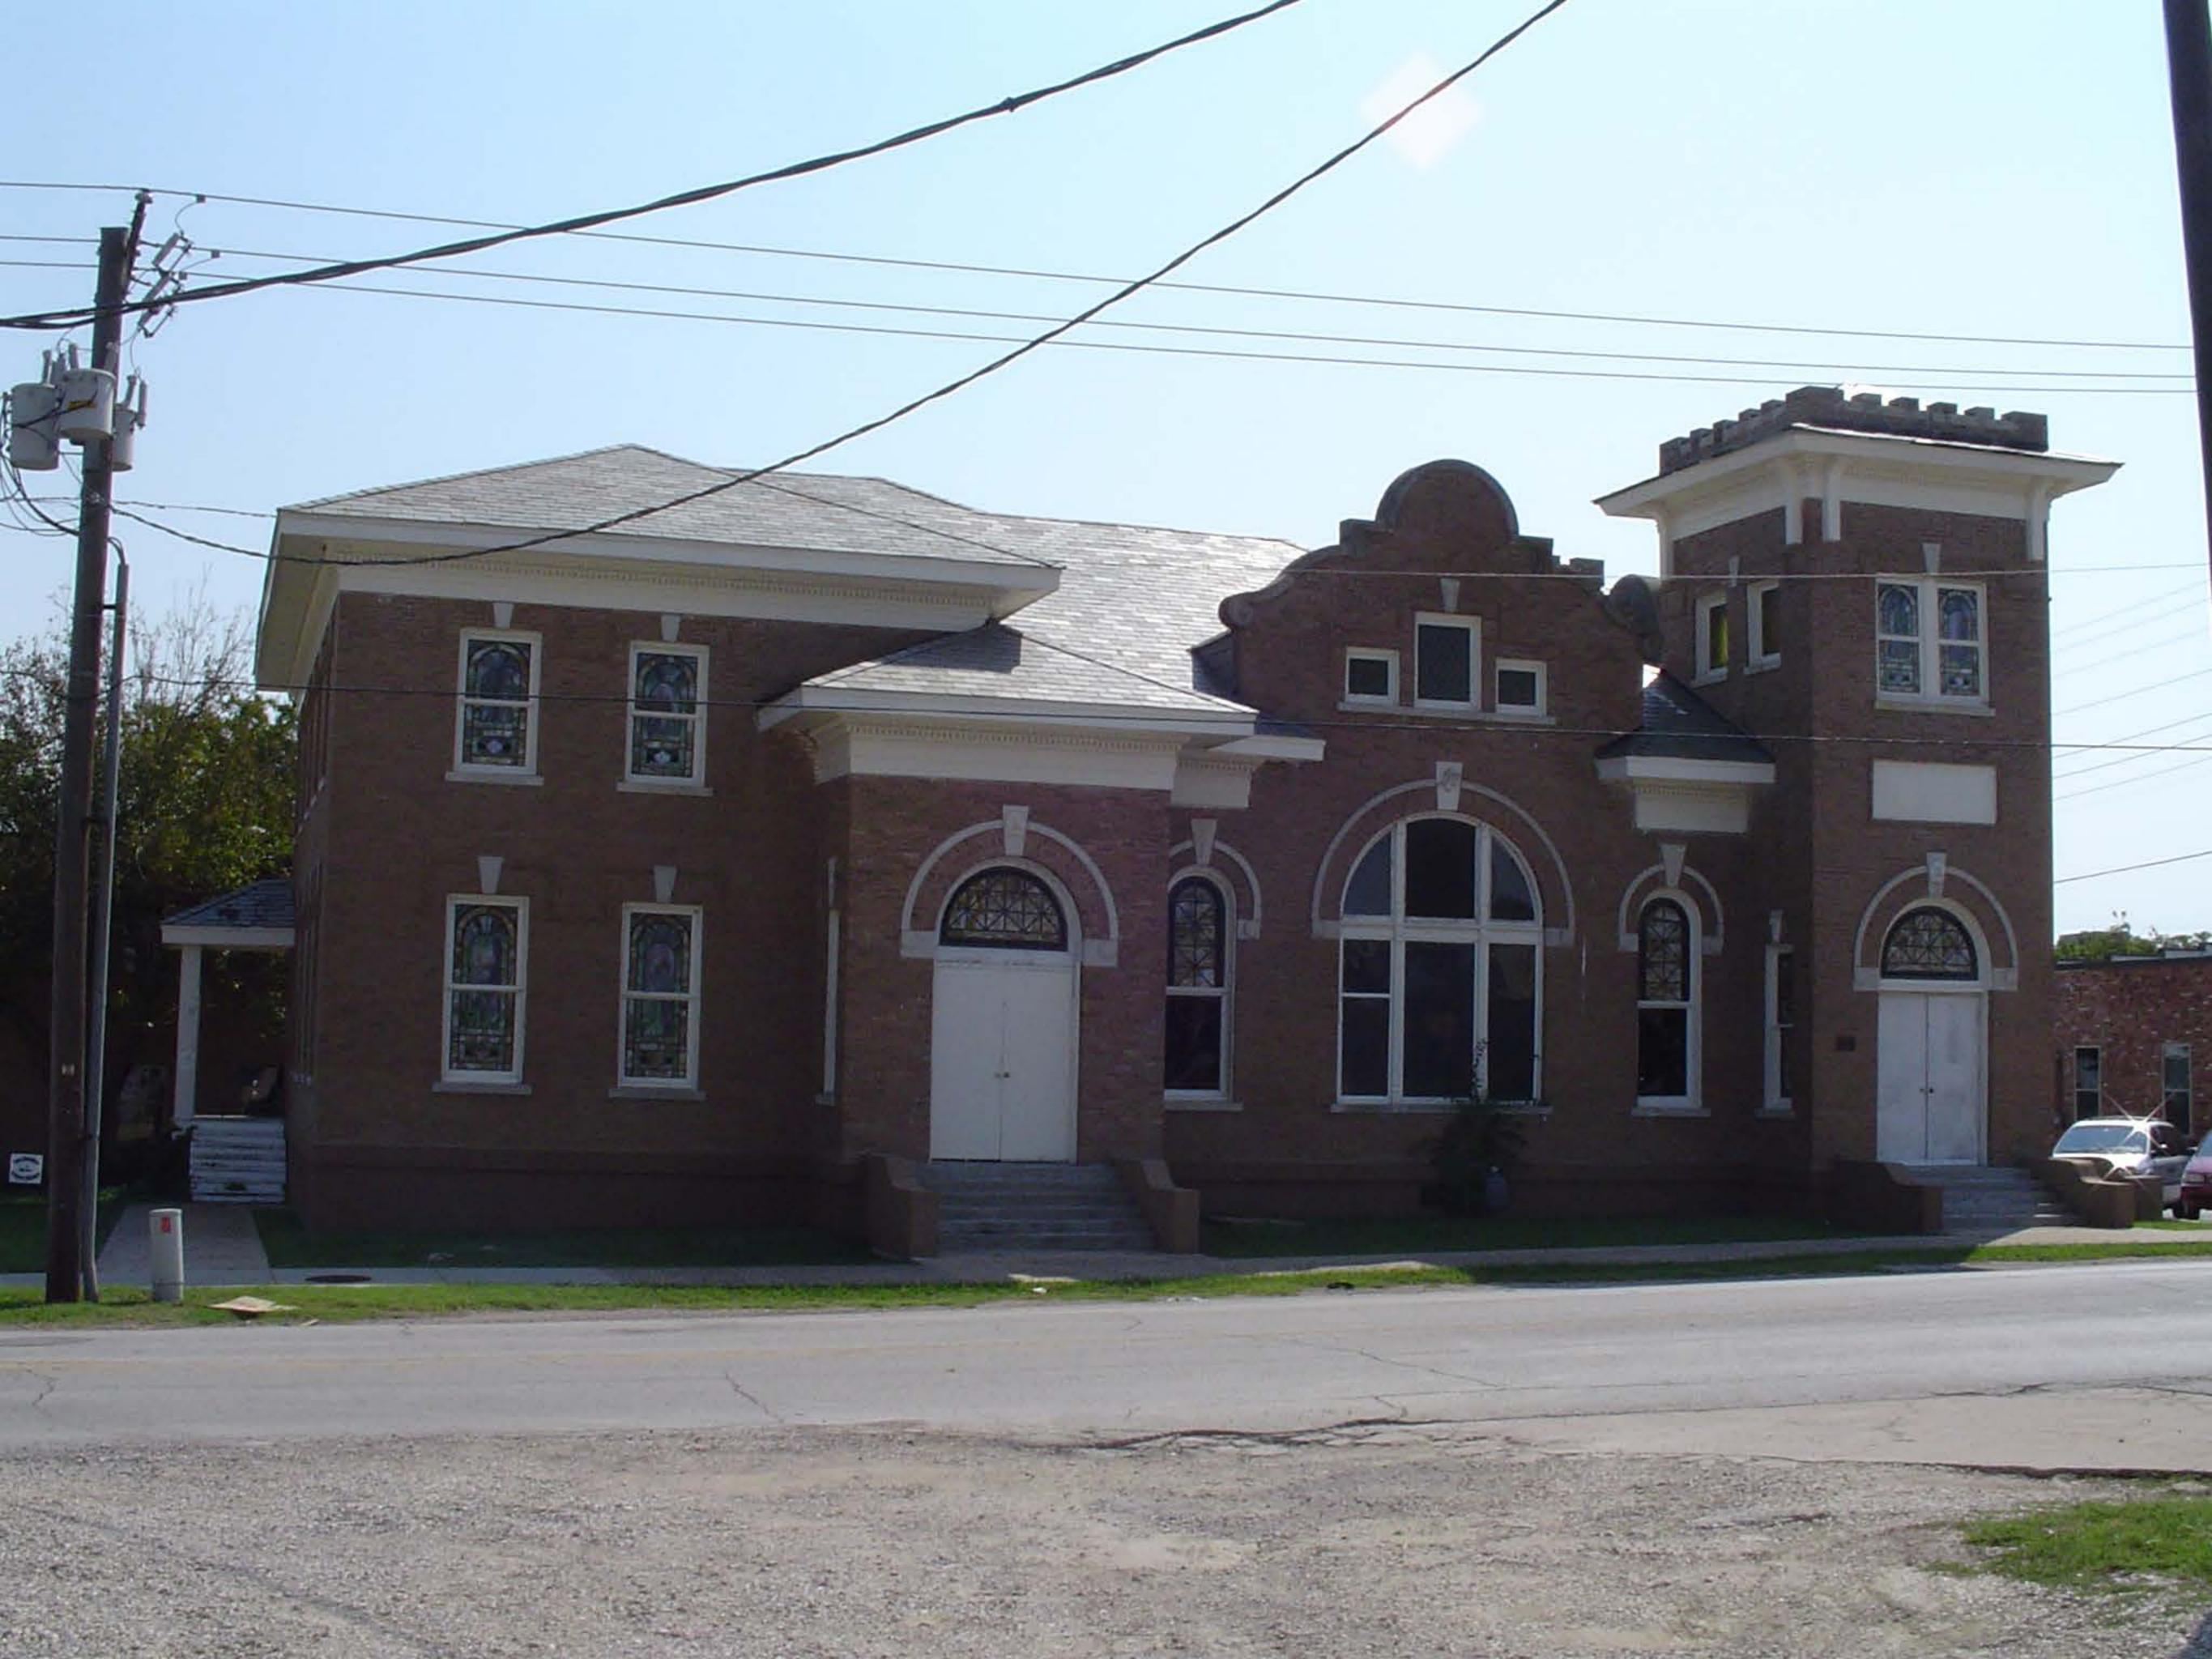

#### **SUMMARY**

Hold a public hearing to discuss and consider a request by Pare Underwood and Haley Crespo on behalf of Annette Lall of HIS Covenant Children, Inc. for the approval of a <u>Certificate of Appropriateness (COA)</u> for an <u>Event Hall/Banquet Facility</u> in a Landmark Property being a 0.689-acre tract of land identified as a portion of Lots A & B, Block 2, Griffith Addition, City of Rockwall, Rockwall County, Texas, zoned Downtown (DT) District, addressed as 303 E. Rusk Street, and take any action necessary.

#### BACKGROUND

The subject property was annexed prior to 1900 based on the October 1900 Sanborn Maps. According to the Rockwall Central Appraisal District (RCAD), existing on the subject property are a 3,980 SF *Office Building* and a 4,209 SF *House of Worship*. The *House of Worship* was constructed in 1910, and -- *based on the 1934 Sanborn Maps* -- the *Office Building* was constructed after 1934.

On August 21, 2003, the Historic Preservation Advisory Board (HPAB) established the subject property as a *Landmark Property*. Staff should note that the *Landmark Property* status generally applies to the *House of Worship* portion of the building. That being said, the *Landmark Property* status affects the entire property, meaning the *Office Building* is subject to the requirements of Appendix 'D', *Historic Preservation Guidelines*, of the Unified Development Code (UDC). The subject property was also placed on the *National Register of Historic Places* in 2007.

FIGURE 4: LOCATION MAP