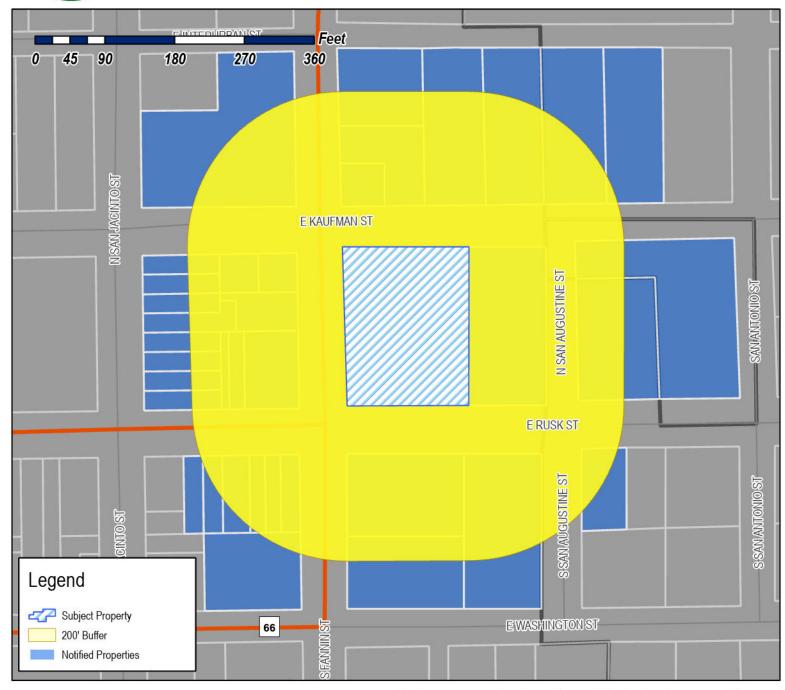

#### NOTIFICATIONS

On December 12, 2023, staff notified 27 property owners and occupants within 200-feet of the subject property. At the time this report was written, staff had not received any notices regarding the applicant's request.

| Case Number:  | H2023-022                          |
|---------------|------------------------------------|
| Case Name:    | Certificate of Appropriateness for |
|               | 303 E. Rusk Street                 |
| Case Type:    | Historic                           |
| Zoning:       | Downtown (DT) District             |
| Case Address: | 303 E. Rusk Street                 |