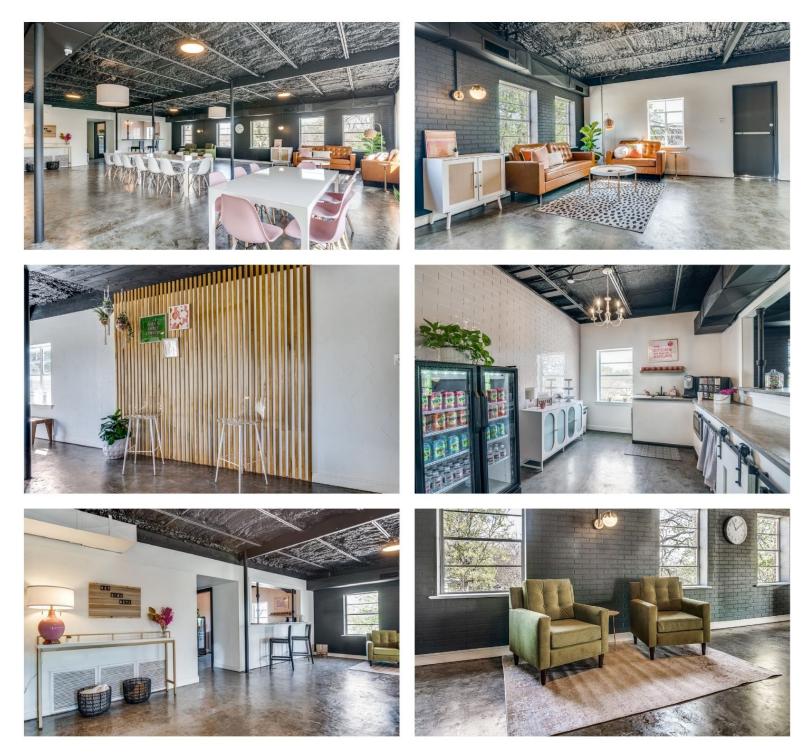

# About the Space

303 E. Rusk Street, Rockwall, TX 75087

Just up the stairs awaits our quaint spot designed to accommodate small gatherings and make women feel right at home!

#### CHARACTERISTICS OF THE PROJECT

In accordance with Appendix 'D', *Historic District Guidelines*, and the *Land Use Schedule* contained within Article 04, *Permissible Uses*, of the Unified Development Code (UDC), the applicant has submit an application for a Certificate of Appropriateness (COA) to allow an *Event Hall/Banquet Facility* on the subject property. Based on information provided by the applicant the proposed *Event Hall/Banquet Facility* (*i.e. The Flat*) is located on the second floor of the *Office Building* (*i.e. The Shops at Legacy Village*) located on the subject property. The applicant has indicated that the space is 1,116 SF in size and is designed to host "small gatherings." In addition, the applicant has provided a site plan that delineates the location of the *Event Hall/Banquet Facility* and identifies the number of parking spaces on the subject property.