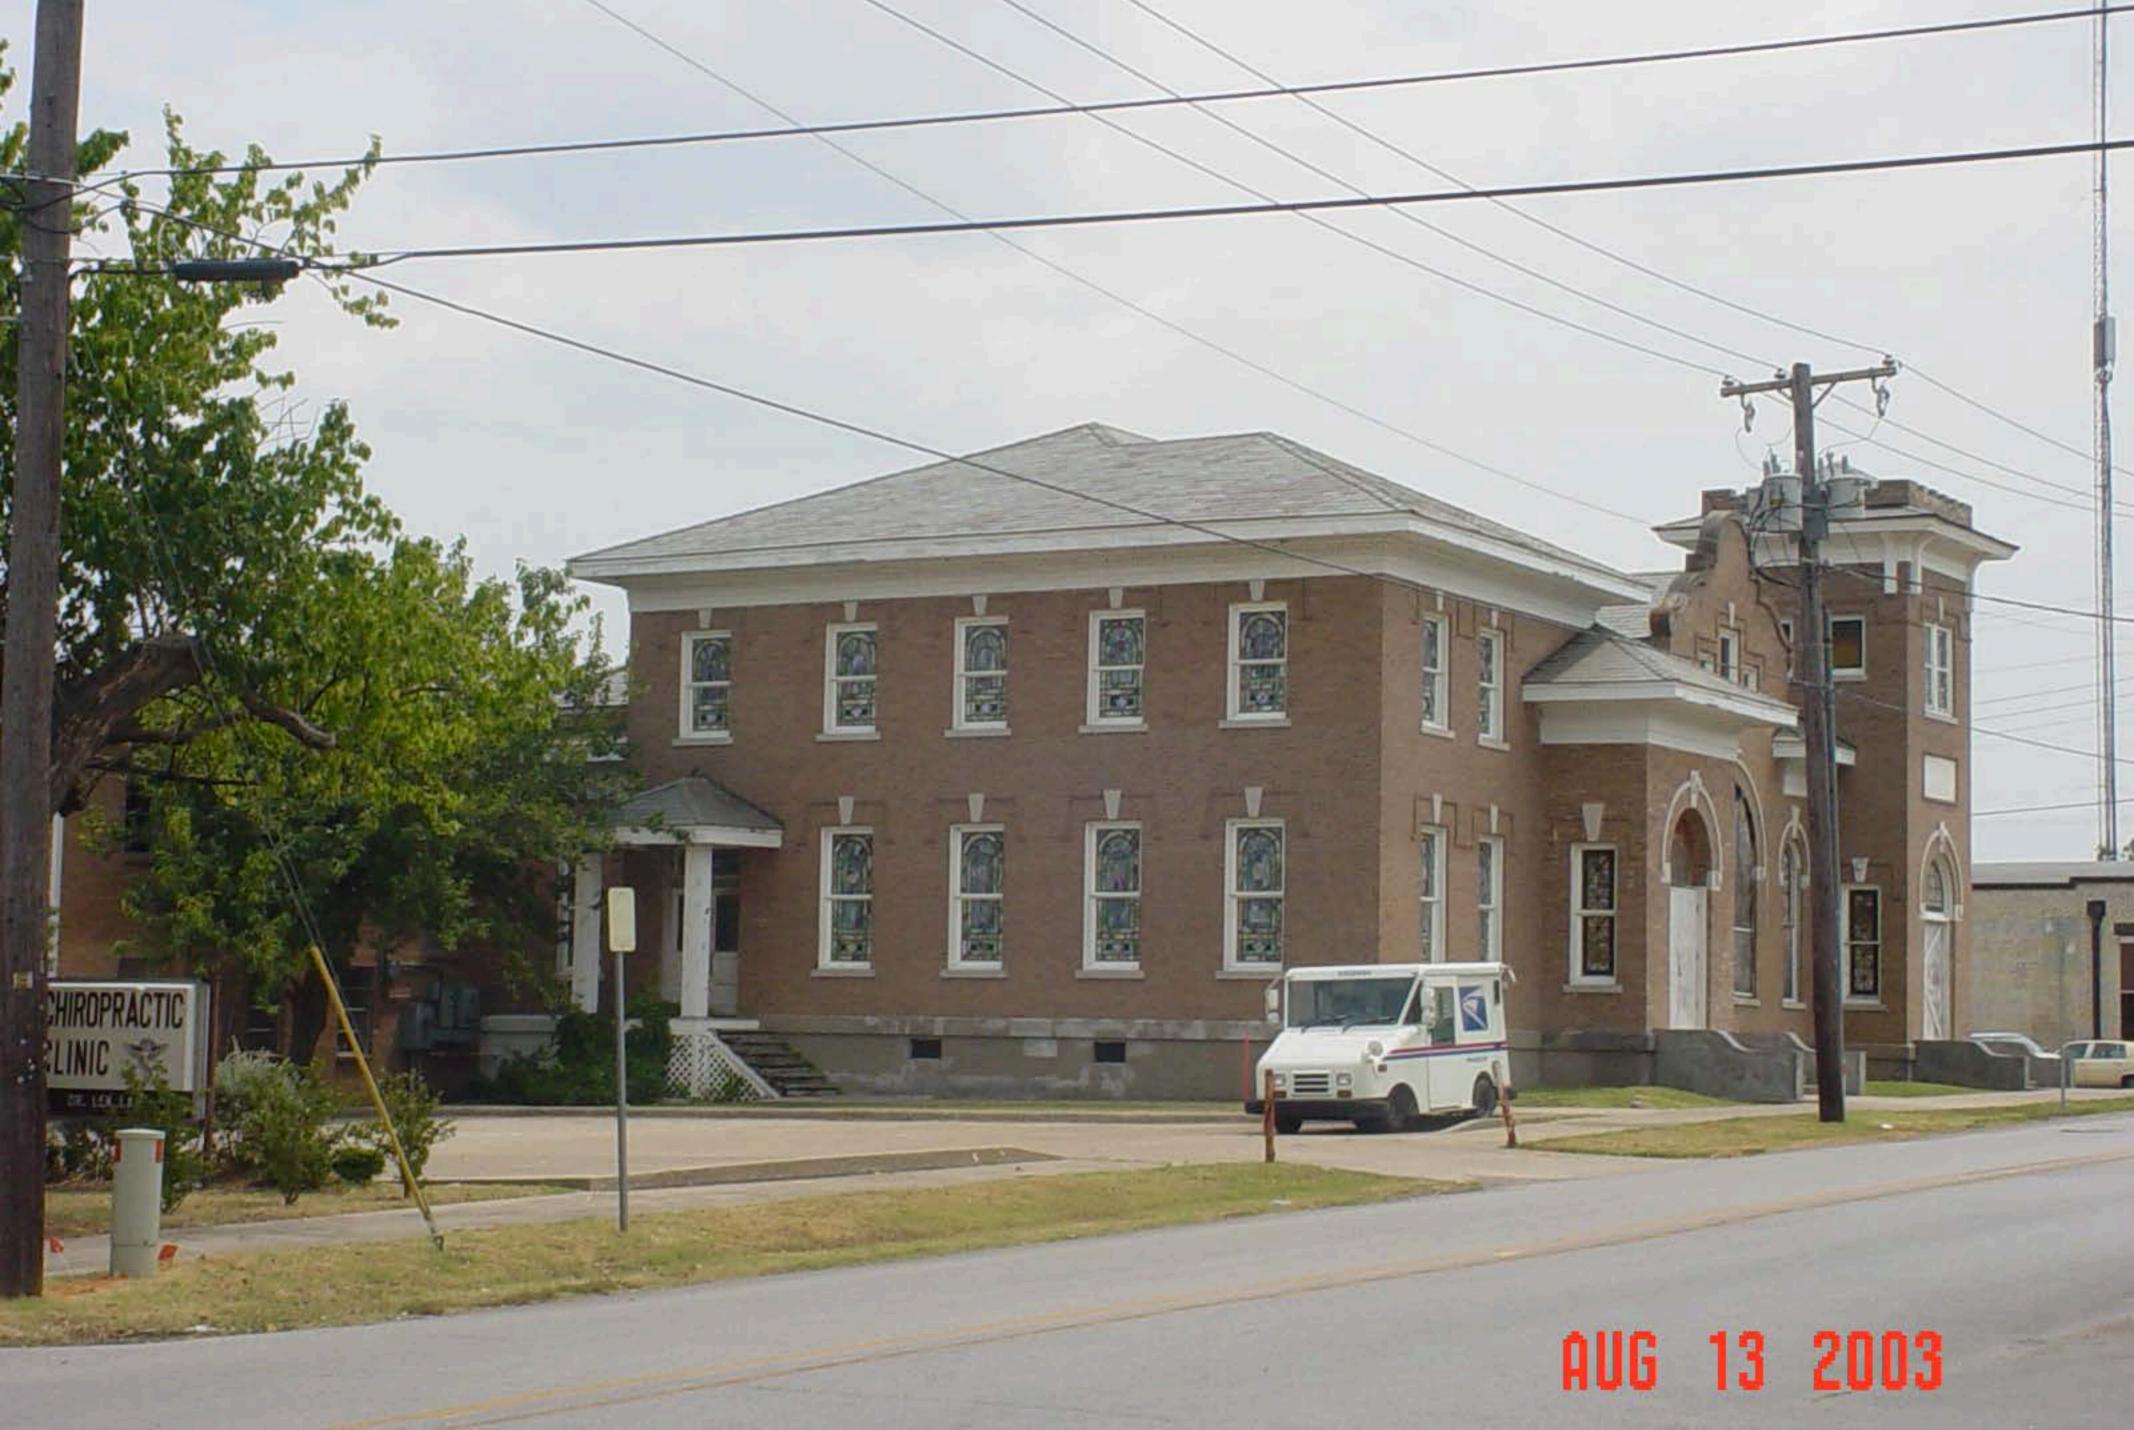

#### **SUMMARY**

Hold a public hearing to discuss and consider a request by Pare Underwood and Haley Crespo on behalf of Annette Lall of HIS Covenant Children, Inc. for the approval of a <u>Certificate of Appropriateness (COA)</u> for an <u>Event Hall/Banquet Facility</u> in a Landmark Property being a 0.689-acre tract of land identified as a portion of Lots A & B, Block 2, Griffith Addition, City of Rockwall, Rockwall County, Texas, zoned Downtown (DT) District, addressed as 303 E. Rusk Street, and take any action necessary.

#### BACKGROUND

The subject property was annexed prior to 1900 based on the October 1900 Sanborn Maps. According to the Rockwall Central Appraisal District (RCAD), existing on the subject property are a 3,980 SF *Office Building* and a 4,209 SF *House of Worship*. The *House of Worship* was constructed in 1910, and -- *based on the 1934 Sanborn Maps* -- the *Office Building* was constructed after 1934.

On August 21, 2003, the Historic Preservation Advisory Board (HPAB) established the subject property as a *Landmark Property*. Staff should note that the *Landmark Property* status generally applies to the *House of Worship* portion of the building. That being said, the *Landmark Property* status affects the entire property, meaning the *Office Building* is subject to the requirements of Appendix 'D', *Historic Preservation Guidelines*, of the Unified Development Code (UDC). The subject property was also placed on the *National Register of Historic Places* in 2007.

FIGURE 4: LOCATION MAP