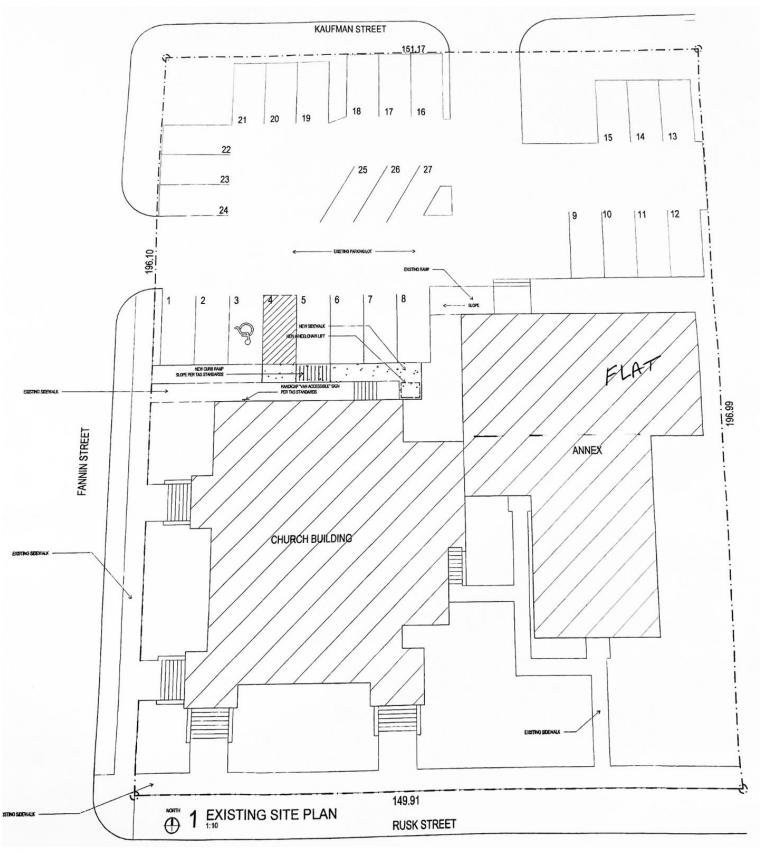

#### CHARACTERISTICS OF THE PROJECT

In accordance with Appendix 'D', *Historic District Guidelines*, and the *Land Use Schedule* contained within Article 04, *Permissible Uses*, of the Unified Development Code (UDC), the applicant has submit an application for a Certificate of Appropriateness (COA) to allow an *Event Hall/Banquet Facility* on the subject property. Based on information provided by the applicant the proposed *Event Hall/Banquet Facility* (*i.e. The Flat*) is located on the second floor of the *Office Building* (*i.e. The Shops at Legacy Village*) located on the subject property. The applicant has indicated that the space is 1,116 SF in size and is designed to host "small gatherings." In addition, the applicant has provided a site plan that delineates the location of the *Event Hall/Banquet Facility* and identifies the number of parking spaces on the subject property.

indicated that the *Event Hall/Banquet Facility* is 1,116 SF and will require 12 parking spaces (*i.e.* 1,116 SF / 100 SF = 11.16 *parking spaces*). Based on the site plan provided by the applicant, there are 27 parking spaces on the subject property. Given this, the applicant will reduce the number of available parking spaces to 15 for the remainder of the building. With this being said, the subject property also has access to a public parking in front of the building along E. Rusk Street; however, these parking spaces cannot be used towards the required off-street parking requirements.