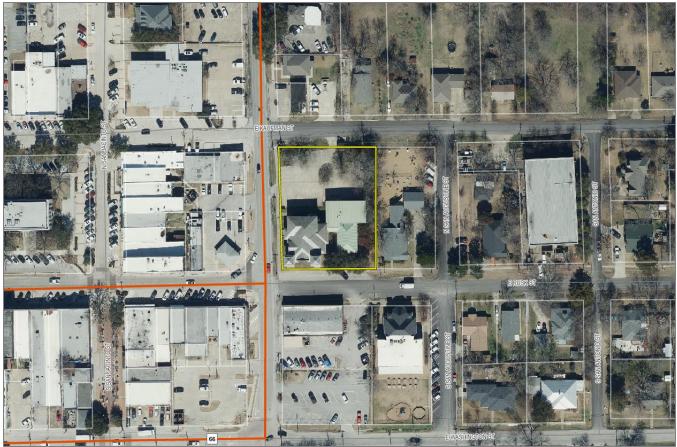

#### **SUMMARY**

Hold a public hearing to discuss and consider a request by Pare Underwood and Haley Crespo on behalf of Annette Lall of HIS Covenant Children, Inc. for the approval of a <u>Certificate of Appropriateness (COA)</u> for an <u>Event Hall/Banquet Facility</u> in a Landmark Property being a 0.689-acre tract of land identified as a portion of Lots A & B, Block 2, Griffith Addition, City of Rockwall, Rockwall County, Texas, zoned Downtown (DT) District, addressed as 303 E. Rusk Street, and take any action necessary.

#### ADJACENT LAND USES AND ACCESS

The subject property is located at 303 E. Rusk Street. The land uses adjacent to the subject property are as follows:

- <u>North</u>: Directly north of the subject property is E. Kaufman Street, which is identified as a *R2* (*i.e. residential, two* [2] lane, undivided roadway) on the City's Master Thoroughfare Plan contained in the OURHometown Vision 2040 Comprehensive Plan. Beyond this are four (4) parcels of land, three (3) developed with commercial land uses (202, 204, & 206 N. Fannin Street) and one (1) developed with a single-family home (305 E. Kaufman Street). All of these properties are zoned Downtown (DT) District. Beyond this is a public trail that provides access to Lofland Park.
- <u>South</u>: Directly south of the subject property is E. Rusk Street, which is identified as a TXDOT4D (*i.e. Texas Department of Transportation, four [4] lane, divided roadway*) on the City's Master Thoroughfare Plan contained in the OURHometown Vision 2040 Comprehensive Plan. Beyond this are three (3) parcels of land, one (1) developed with a restaurant (*101 N. Fannin Street*), one (1) developed with a house of worship (*306 E. Rusk Street*), and one (1) vacant parcel. All of the properties are zoned Downtown (DT) District. Beyond this is E. Washington Street, which is identified as a TXDOT4D (*i.e. Texas Department of Transportation, four [4] lane, divided roadway*) on the City's Master Thoroughfare Plan contained in the OURHometown Vision 2040 Comprehensive Plan.
- *East*: Directly east of the subject property is 305 E. Rusk Street, which is a 0.45-acre parcel of land with a ~2,203 SF child development center. Beyond this is N. San Augustine Street, which is identified as a *R2* (*i.e. residential, two [2] lane, undivided roadway*) on the City's Master Thoroughfare Plan contained in the OURHometown Vision 2040 Comprehensive Plan. Beyond this is 401 E. Rusk Street, which is a 0.3444-acre parcel of land developed with a single-family home that is zoned Single-Family 7 (SF-7) District. Beyond this is 406 E. Kaufman Street, which is a 0.574-acre parcel of land developed with a 31,212 SF commercial building that is zoned General Retail (GR) District.
- <u>West</u>: Directly west of the subject property is N. Fannin Street, which is identified as a *Minor Collector* on the City's Master Thoroughfare Plan contained in the OURHometown Vision 2040 Comprehensive Plan. Beyond this are several parcels of land developed with commercial buildings that are zoned Downtown (DT) District. Beyond this is N. San Jacinto Street, which is indicated as a *R2 (i.e. residential, two [2] lane, undivided roadway*) on the City's Master Thoroughfare Plan contained in the OURHometown Vision 2040 Comprehensive Plan.

FIGURE 4: LOCATION MAP