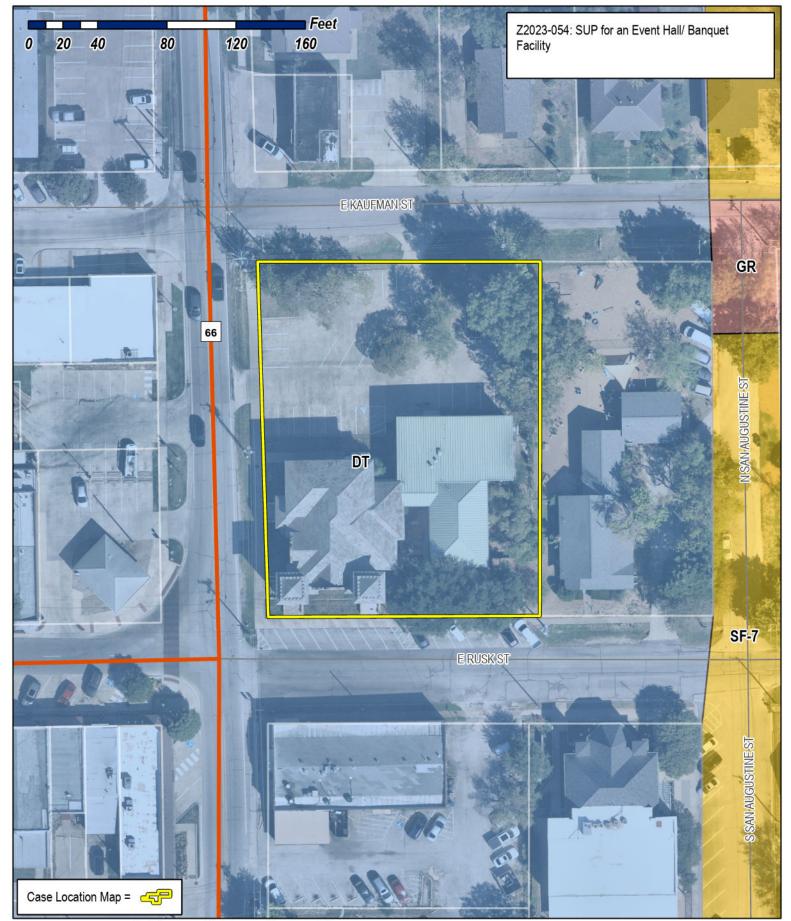

#### **SUMMARY**

Hold a public hearing to discuss and consider a request by Pare Underwood and Haley Crespo on behalf of Annette Lall of HIS Covenant Children, Inc. for the approval of a <u>Certificate of Appropriateness (COA)</u> for an <u>Event Hall/Banquet Facility</u> in a Landmark Property being a 0.689-acre tract of land identified as a portion of Lots A & B, Block 2, Griffith Addition, City of Rockwall, Rockwall County, Texas, zoned Downtown (DT) District, addressed as 303 E. Rusk Street, and take any action necessary.

#### ADJACENT LAND USES AND ACCESS

The subject property is located at 303 E. Rusk Street. The land uses adjacent to the subject property are as follows:

- <u>North</u>: Directly north of the subject property is E. Kaufman Street, which is identified as a *R2* (*i.e. residential, two* [2] lane, undivided roadway) on the City's Master Thoroughfare Plan contained in the OURHometown Vision 2040 Comprehensive Plan. Beyond this are four (4) parcels of land, three (3) developed with commercial land uses (202, 204, & 206 N. Fannin Street) and one (1) developed with a single-family home (305 E. Kaufman Street). All of these properties are zoned Downtown (DT) District. Beyond this is a public trail that provides access to Lofland Park.
- <u>South</u>: Directly south of the subject property is E. Rusk Street, which is identified as a TXDOT4D (*i.e. Texas Department of Transportation, four [4] lane, divided roadway*) on the City's Master Thoroughfare Plan contained in the OURHometown Vision 2040 Comprehensive Plan. Beyond this are three (3) parcels of land, one (1) developed with a restaurant (*101 N. Fannin Street*), one (1) developed with a house of worship (*306 E. Rusk Street*), and one (1) vacant parcel. All of the properties are zoned Downtown (DT) District. Beyond this is E. Washington Street, which is identified as a TXDOT4D (*i.e. Texas Department of Transportation, four [4] lane, divided roadway*) on the City's Master Thoroughfare Plan contained in the OURHometown Vision 2040 Comprehensive Plan.
- *East*: Directly east of the subject property is 305 E. Rusk Street, which is a 0.45-acre parcel of land with a ~2,203 SF child development center. Beyond this is N. San Augustine Street, which is identified as a *R2* (*i.e. residential, two [2] lane, undivided roadway*) on the City's Master Thoroughfare Plan contained in the OURHometown Vision 2040 Comprehensive Plan. Beyond this is 401 E. Rusk Street, which is a 0.3444-acre parcel of land developed with a single-family home that is zoned Single-Family 7 (SF-7) District. Beyond this is 406 E. Kaufman Street, which is a 0.574-acre parcel of land developed with a 31,212 SF commercial building that is zoned General Retail (GR) District.
- <u>West</u>: Directly west of the subject property is N. Fannin Street, which is identified as a *Minor Collector* on the City's Master Thoroughfare Plan contained in the OURHometown Vision 2040 Comprehensive Plan. Beyond this are several parcels of land developed with commercial buildings that are zoned Downtown (DT) District. Beyond this is N. San Jacinto Street, which is indicated as a *R2 (i.e. residential, two [2] lane, undivided roadway*) on the City's Master Thoroughfare Plan contained in the OURHometown Vision 2040 Comprehensive Plan.

FIGURE 4: LOCATION MAP