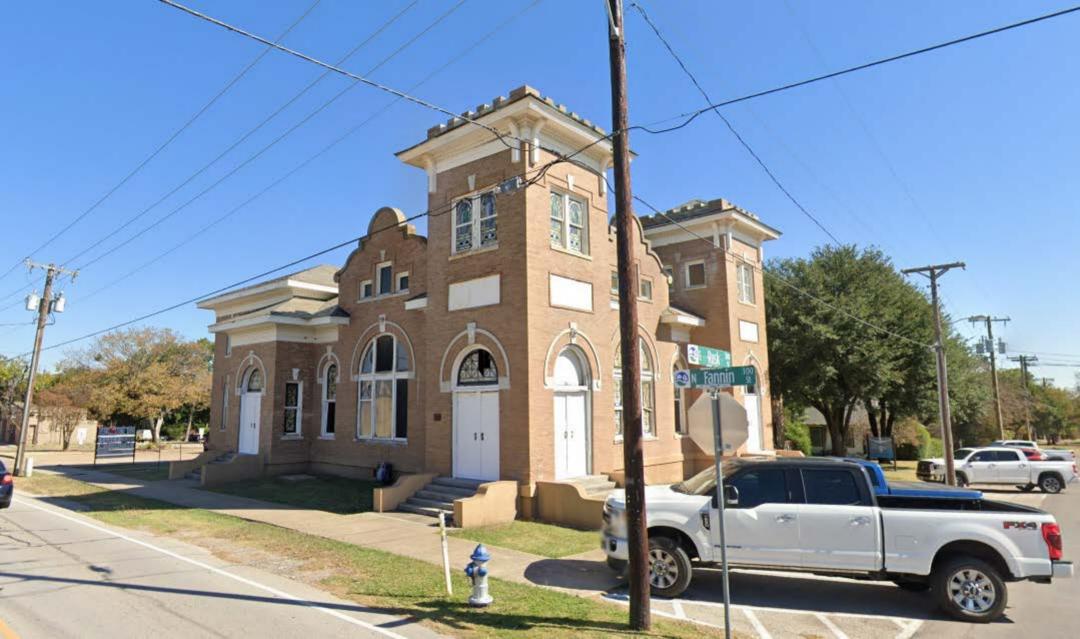

#### **SUMMARY**

Hold a public hearing to discuss and consider a request by Pare Underwood and Haley Crespo on behalf of Annette Lall of HIS Covenant Children, Inc. for the approval of a <u>Certificate of Appropriateness (COA)</u> for an <u>Event Hall/Banquet Facility</u> in a Landmark Property being a 0.689-acre tract of land identified as a portion of Lots A & B, Block 2, Griffith Addition, City of Rockwall, Rockwall County, Texas, zoned Downtown (DT) District, addressed as 303 E. Rusk Street, and take any action necessary.

#### BACKGROUND

The subject property was annexed prior to 1900 based on the October 1900 Sanborn Maps. According to the Rockwall Central Appraisal District (RCAD), existing on the subject property are a 3,980 SF *Office Building* and a 4,209 SF *House of Worship*. The *House of Worship* was constructed in 1910, and -- *based on the 1934 Sanborn Maps* -- the *Office Building* was constructed after 1934.

On August 21, 2003, the Historic Preservation Advisory Board (HPAB) established the subject property as a *Landmark Property*. Staff should note that the *Landmark Property* status generally applies to the *House of Worship* portion of the building. That being said, the *Landmark Property* status affects the entire property, meaning the *Office Building* is subject to the requirements of Appendix 'D', *Historic Preservation Guidelines*, of the Unified Development Code (UDC). The subject property was also placed on the *National Register of Historic Places* in 2007.

FIGURE 4: LOCATION MAP