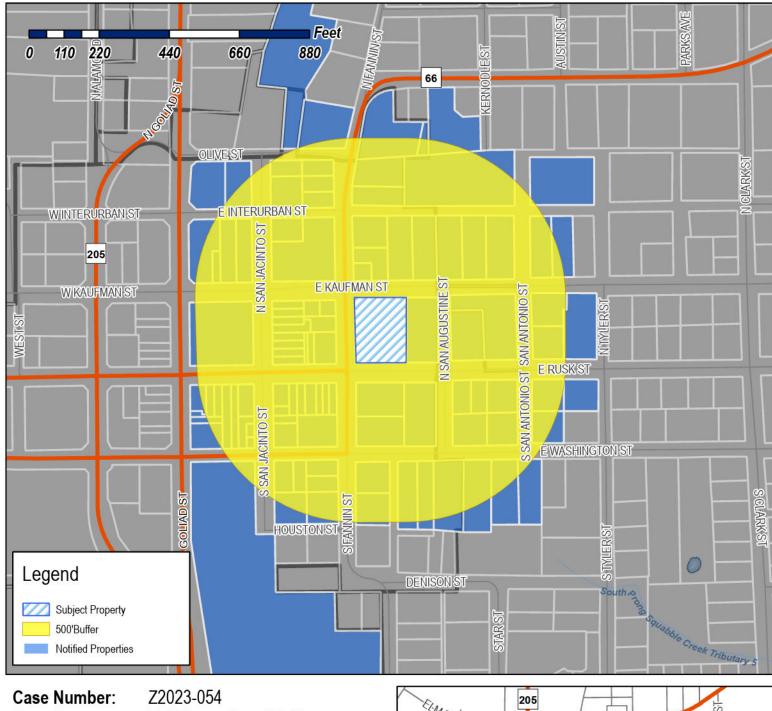

#### NOTIFICATIONS

On December 12, 2023, staff notified 27 property owners and occupants within 200-feet of the subject property. At the time this report was written, staff had not received any notices regarding the applicant's request.

City of Rockwall The City of Rockwall GIS maps are continually under development and therefore subject to change without notice. While we endeavor to provide Planning & Zoning Department timely and accurate information, we make no guarantees. The City of 385 S. Goliad Street Rockwall makes no warranty, express or implied, including warranties of Rockwall, Texas 75087 merchantability and fitness for a particular purpose. Use of the information (P): (972) 771-7745 is the sole responsibility of the user. (W): www.rockwall.com Feet **Caruth Lakes** 1,740 290 h 580 eserve 1,160 2,320 (Caruth Ridge Estates) T South Proze Squabble Greek Tributary **Bent Creek** South Condos Stonebridge Park Place Legend Rockwall HOAs Subject Property ridge 1500' Buffer es **Case Number:** Z2023-054 KERNODLE-ST-N-ALAMO-RD-SUP for an Event Hall/ Case Name: N'GOLIAD ST 66 RK-S-I ELMOR **Banquet Facility** Case Type: Zoning 205 Downtown (DT) District Zoning: KAUFMAN-ST 303 E. Rusk Street E-RUSK-ST Case Address: ST--E-WASHINGTON-S S -TYLER -RENFRO LARK-ST GOLIAD ST ¢. KE-MEADOWS:DR S