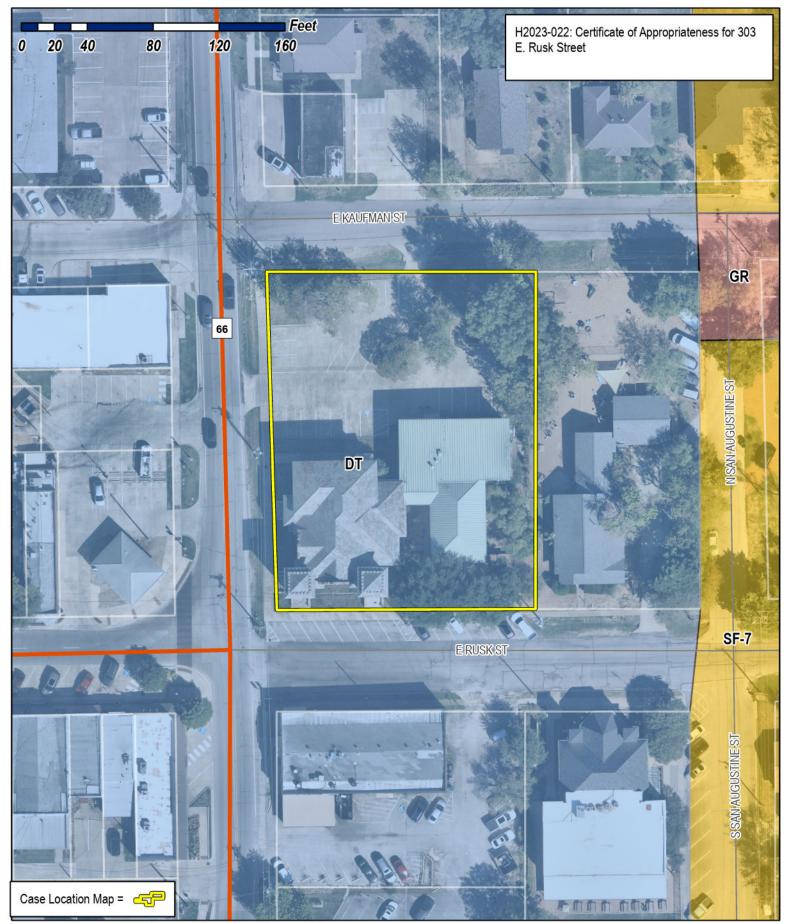

#### **SUMMARY**

Hold a public hearing to discuss and consider a request by Pare Underwood and Haley Crespo on behalf of Annette Lall of HIS Covenant Children, Inc. for the approval of a <u>Certificate of Appropriateness (COA)</u> for an <u>Event Hall/Banquet Facility</u> in a Landmark Property being a 0.689-acre tract of land identified as a portion of Lots A & B, Block 2, Griffith Addition, City of Rockwall, Rockwall County, Texas, zoned Downtown (DT) District, addressed as 303 E. Rusk Street, and take any action necessary.

#### BACKGROUND

The subject property was annexed prior to 1900 based on the October 1900 Sanborn Maps. According to the Rockwall Central Appraisal District (RCAD), existing on the subject property are a 3,980 SF *Office Building* and a 4,209 SF *House of Worship*. The *House of Worship* was constructed in 1910, and -- *based on the 1934 Sanborn Maps* -- the *Office Building* was constructed after 1934.

On August 21, 2003, the Historic Preservation Advisory Board (HPAB) established the subject property as a *Landmark Property*. Staff should note that the *Landmark Property* status generally applies to the *House of Worship* portion of the building. That being said, the *Landmark Property* status affects the entire property, meaning the *Office Building* is subject to the requirements of Appendix 'D', *Historic Preservation Guidelines*, of the Unified Development Code (UDC). The subject property was also placed on the *National Register of Historic Places* in 2007.

#### ADJACENT LAND USES AND ACCESS

The subject property is located at 303 E. Rusk Street. The land uses adjacent to the subject property are as follows:

- <u>North</u>: Directly north of the subject property is E. Kaufman Street, which is identified as a *R2* (*i.e. residential, two* [2] lane, undivided roadway) on the City's Master Thoroughfare Plan contained in the OURHometown Vision 2040 Comprehensive Plan. Beyond this are four (4) parcels of land, three (3) developed with commercial land uses (202, 204, & 206 N. Fannin Street) and one (1) developed with a single-family home (305 E. Kaufman Street). All of these properties are zoned Downtown (DT) District. Beyond this is a public trail that provides access to Lofland Park.
- <u>South</u>: Directly south of the subject property is E. Rusk Street, which is identified as a TXDOT4D (*i.e. Texas Department of Transportation, four [4] lane, divided roadway*) on the City's Master Thoroughfare Plan contained in the OURHometown Vision 2040 Comprehensive Plan. Beyond this are three (3) parcels of land, one (1) developed with a restaurant (*101 N. Fannin Street*), one (1) developed with a house of worship (*306 E. Rusk Street*), and one (1) vacant parcel. All of the properties are zoned Downtown (DT) District. Beyond this is E. Washington Street, which is identified as a TXDOT4D (*i.e. Texas Department of Transportation, four [4] lane, divided roadway*) on the City's Master Thoroughfare Plan contained in the OURHometown Vision 2040 Comprehensive Plan.
- *East*: Directly east of the subject property is 305 E. Rusk Street, which is a 0.45-acre parcel of land with a ~2,203 SF child development center. Beyond this is N. San Augustine Street, which is identified as a *R2* (*i.e. residential, two [2] lane, undivided roadway*) on the City's Master Thoroughfare Plan contained in the OURHometown Vision 2040 Comprehensive Plan. Beyond this is 401 E. Rusk Street, which is a 0.3444-acre parcel of land developed with a single-family home that is zoned Single-Family 7 (SF-7) District. Beyond this is 406 E. Kaufman Street, which is a 0.574-acre parcel of land developed with a 31,212 SF commercial building that is zoned General Retail (GR) District.
- <u>West</u>: Directly west of the subject property is N. Fannin Street, which is identified as a *Minor Collector* on the City's Master Thoroughfare Plan contained in the OURHometown Vision 2040 Comprehensive Plan. Beyond this are several parcels of land developed with commercial buildings that are zoned Downtown (DT) District. Beyond this is N. San Jacinto Street, which is indicated as a *R2 (i.e. residential, two [2] lane, undivided roadway*) on the City's Master Thoroughfare Plan contained in the OURHometown Vision 2040 Comprehensive Plan.

FIGURE 4: LOCATION MAP