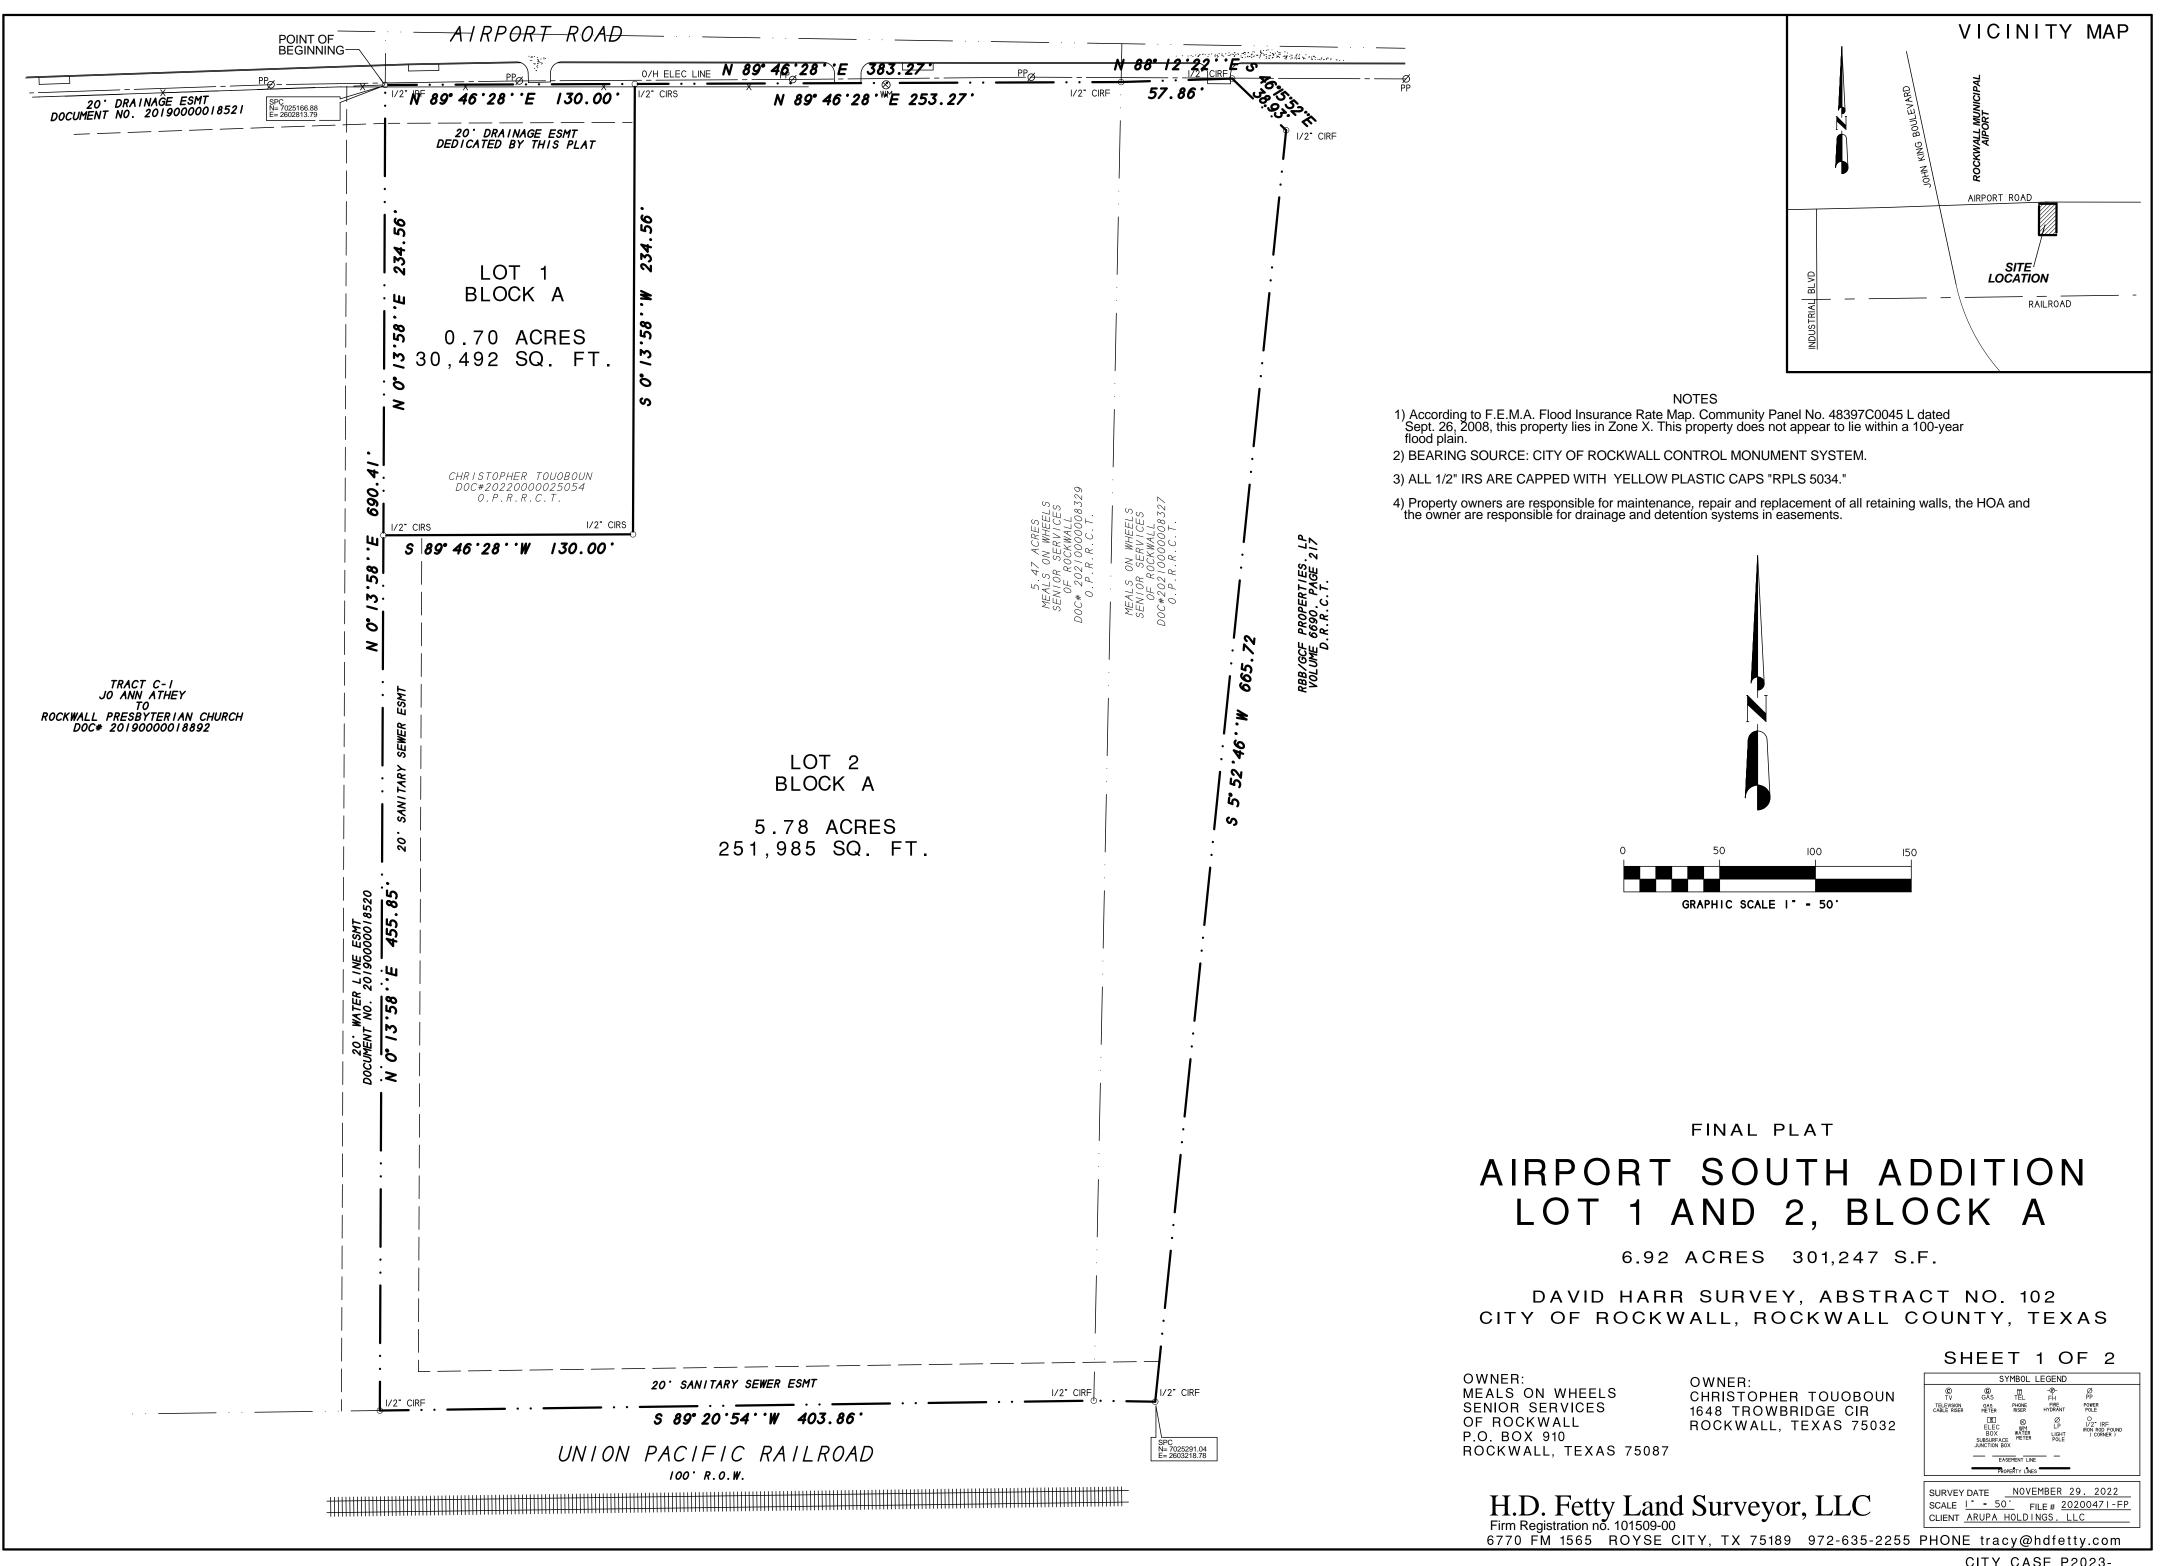

All that certain lot, tract or parcel of land situated in the DAVID HARR SURVEY, ABSTRACT NO. 102, City of Rockwall, Rockwall County, Texas, and being a part of Tract D-1 described in a deed to Jackie Ray Athey, as recorded in Volume 4875, Page 140 of the Official Public Records of Rockwall County, Texas, and being the same tract of land as described in a Warranty deed from Arupa Holdings, LLC to Christopher Touoboun, as recorded in Document no. 20220000025054 of the Official Public Records of Rockwall County, Texas and the same tract as described in a Warranty deed to Meals on Wheels Senior Services of Rockwall County, as recorded in Document no. 20210000014426 and Document no. 2021000003827 of the Official Public Records of Rockwall County, Texas and being more particularly described as follows: Rockwall County, Texas, and being more particularly described as follows:

BEGINNING at a 1/2" iron rod found for corner at the intersection of the west boundary line of said Tract D-1, with the south line of Airport Road, said point also being in the east boundary of a tract of land as described in a Warranty deed to Rockwall Presbyterian Church, dated October 23, 2019 and being recorded in Document number 20190000018892 of the Official Public Records of Rockwall County, Texas;

THENCE N. 89 deg 46 min. 28 sec. E. along the south line of Airport Road, a distance of 383.27 feet to a

THENCE N. 88 deg. 12 min. 22 sec. E. a distance of 57.86 feet to a 1/2" iron rod found for corner;

THENCE S. 05 deg. 52 min. 46 sec. W. a distance of 665.72 feet to a 1/2" iron rod found for corner in the north right-of-way of the Union Pacific Railroad;

THENCE S. 89 deg. 20 min. 54 sec. W. along said railroad right-of-way, a distance of 403.86 feet to a 1/2" iron rod found for corner;

THENCE N. 00 deg. 13 min. 58 sec. E. along the west boundary line of said tract, a distance of 690.41 feet to the POINT OF BEGINNING and containing 301,247 square feet or 6.92 acres of land.

NOW, THEREFORE, KNOW ALL MEN BY THESE PRESENTS:

We the undersigned owners of the land shown on this plat, and designated herein as AIRPORT SOUTH ADDITION, LOT 1 AND 2, BLOCK A, an Addition to the City of Rockwall, Texas, and whose name is subscribed hereto, hereby dedicate to the use of the public forever all streets, alleys, parks, water courses, drains, easements and public places thereon shown on the purpose and consideration therein expressed. If further certify that all other parties who have a mortgage or lien interest in AIRPORT SOUTH ADDITION, LOT 1 AND 2, BLOCK A have been notified and signed this plat.