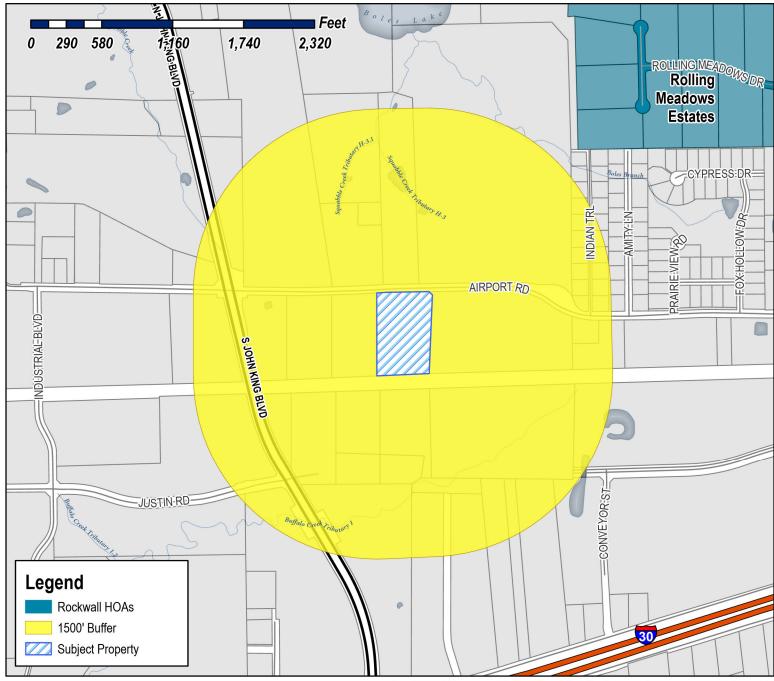

Case Number: Z2023-030

Case Name: Zoning Change from AG to LI

Case Type: Zoning

**Zoning:** Light Industrial (LI) District

Case Address: 1770 Airport Road

Date Saved: 6/19/2023

For Questions on this Case Call (972) 771-7745