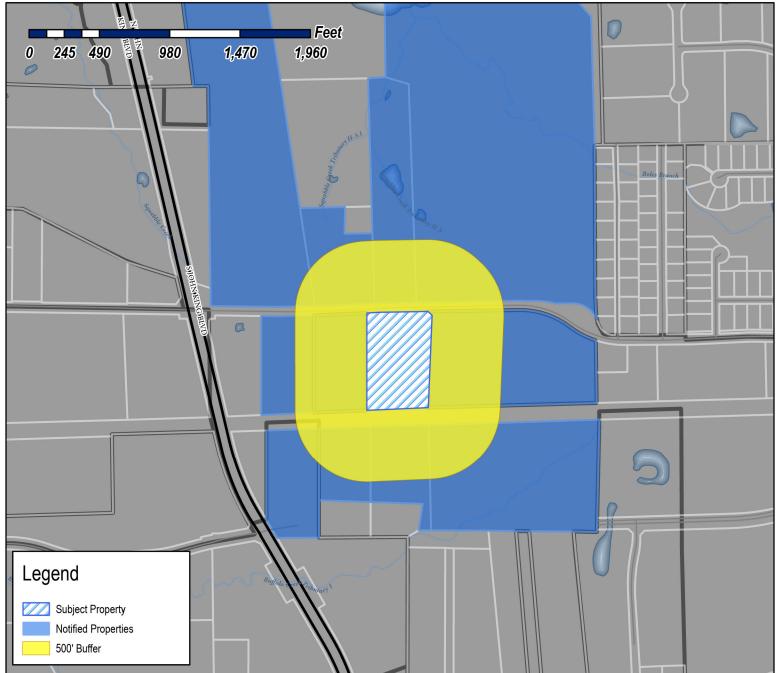

Case Number: Z2023-030

Case Name: Zoning Change from AG to LI

Case Type: Zoning

**Zoning:** Light Industrial (LI) District

Case Address: 1770 Airport Road

Date Saved: 6/19/2023

For Questions on this Case Call: (972) 771-7746