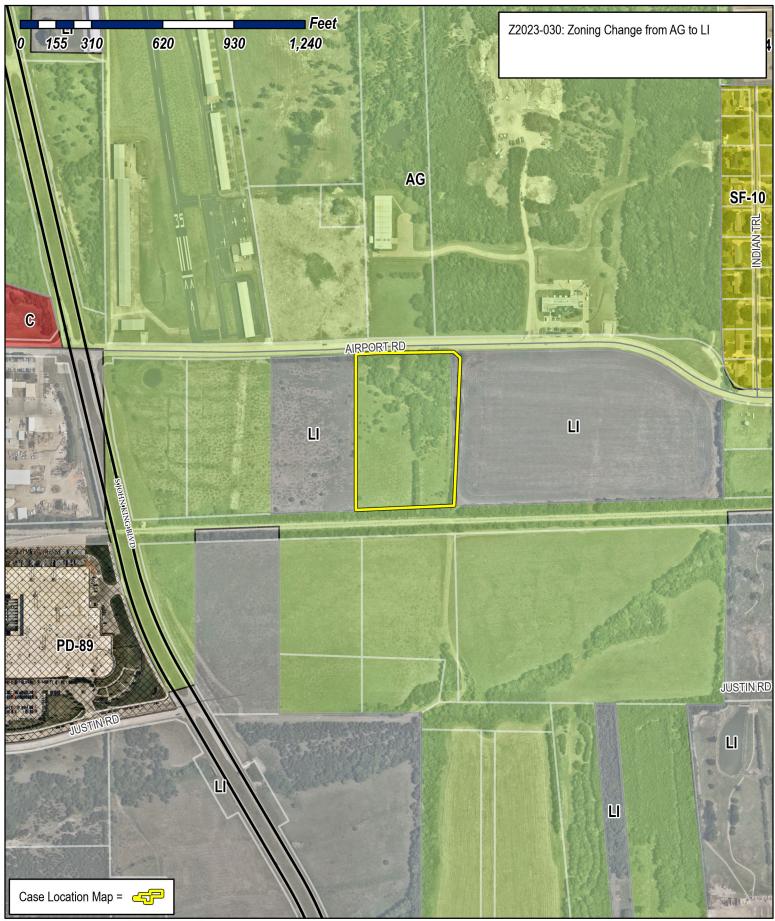

Case Number: Z2023-030

Case Name: Zoning Change from AG to LI

Case Type: Zoning

**Zoning:** Light Industrial (LI) District

Case Address: 1770 Airport Road

Date Saved: 6/19/2023

For Questions on this Case Call (972) 771-7745