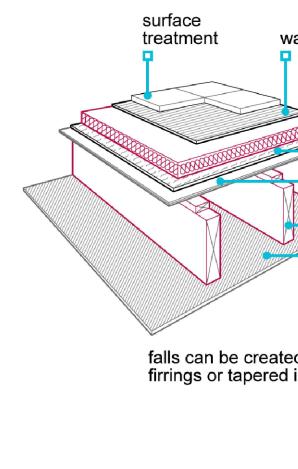

|





| vaterproofing                                                                                         | THESE FLAWS ARE INTERNOET TO PROVIDE BASIC CONSTRUCTION INFORMATION INECESSARY TO SUBSTANTIALLY BUILD THIS STRUCTURE. THESE<br>PLANS MUST BET VERTIED AND CHECKED FTHE GUIDER, HORKOWER, AND ALL CONTRACTORS OF THIS UBB FRIOKT TO CONSTRUCTION.<br>BUILDER STORD DE AND CHECKE EVALUEER HORKOWER, AND ALL CONTRACTORS OF THIS UBB FRIOKT CONSTRUCTION.<br>ALL EREFRAJ. STATE, AND CHACKED STAD RESTRUCTIONS TARE FREEEDING OVER ANY PART OF THESE PLANS.<br>ALL EREFRAJ. STATE, AND COAL CONST AND FERSION STATE FREEEDING OVER ANY PART OF THESE PLANS.<br>CREAT CARE AND EFFORT HANG COME NITY THE RESE BUILTER FROM STATE ON THESE PLANS.<br>COMERP BUILDER MUST COMPARY THIN TO ALL TO ALL TO ATTER TO A THE FR