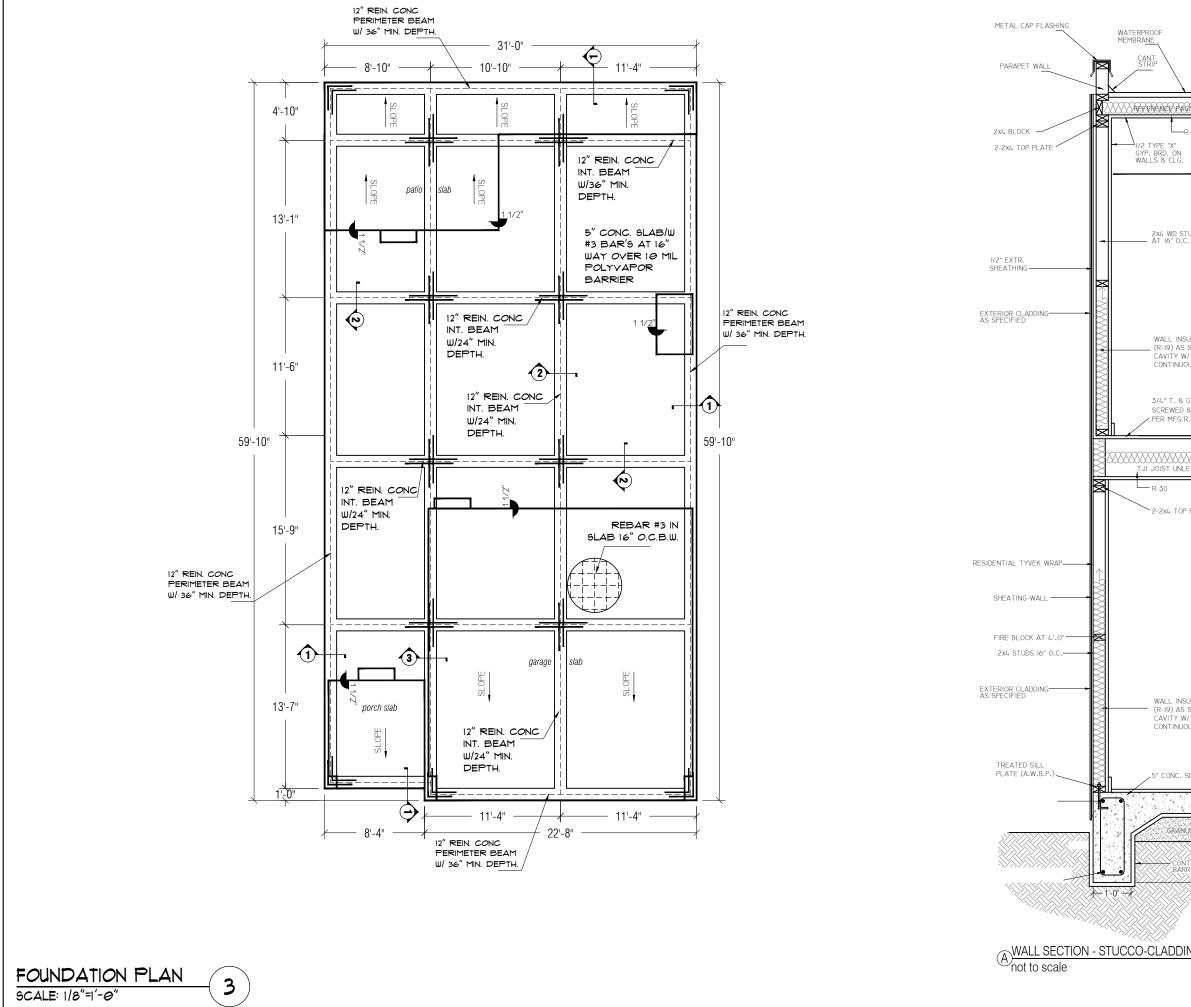

---|
| KEY | DESCRIPTION        |
| SН  | SINGLE HUNG WINDOW |
| нс  | HOLLOW CORE DOOR   |
| ୨୦  | SOLID CORE DOOR    |
| SD  | SLIDING DOOR       |
| F×  | FIXED WINDOW       |
| BID | BI-FOLD DOOR       |
|     |                    |

| SQUARE FOOTAGE BREAK          | <d<i>OWN</d<i> |
|-------------------------------|----------------|
| ROPOSED LIVING AREA 1ST FLOOR | 923 SQFT       |
| ROPOSED LIVING AREA 2ND FLOOR | 1,476 SQFT     |
| TOTAL LIVING AREA             | 2,399 SQFT     |
| ROPOSED BALCONY               | 217 SQFT       |
| ROPOSED GARAGE                | 484 SQFT       |
| OPOSED PORCH/ENTRY            | 67 SQFT        |
| ROPOSED REAR PORCH            | 116 SQFT       |
| TOTAL UNDERROOF               | 3,283 QFT      |
|                               | •              |



|                                                             | SLAB THICKNESS T=5"<br>GRADE BEAMS:<br>DEPTH $H=24$ "<br>PERIMETRAL<br>WIDTH $B=12$ "<br>ALL BEAMS MUST BE FOUNDED IN<br>12" MINIUM OF UNDISTURBED SOIL<br>VERIFY ALL DIMENSIONS WITH<br>ARCHITECT'S PLANS PRIOR TO<br>CONSTRUCTION. |                             |                   | H, IX 1902      | LOCATIONS TESNERY: MIN TON TASSUE LABULY FOR AT ARAGES DUE IN FORMES, DUEL TREMES, DUE TRE |
|-------------------------------------------------------------|--------------------------------------------------------------------------------------------------------------------------------------------------------------------------------------------------------------------------------------|-----------------------------|------------------