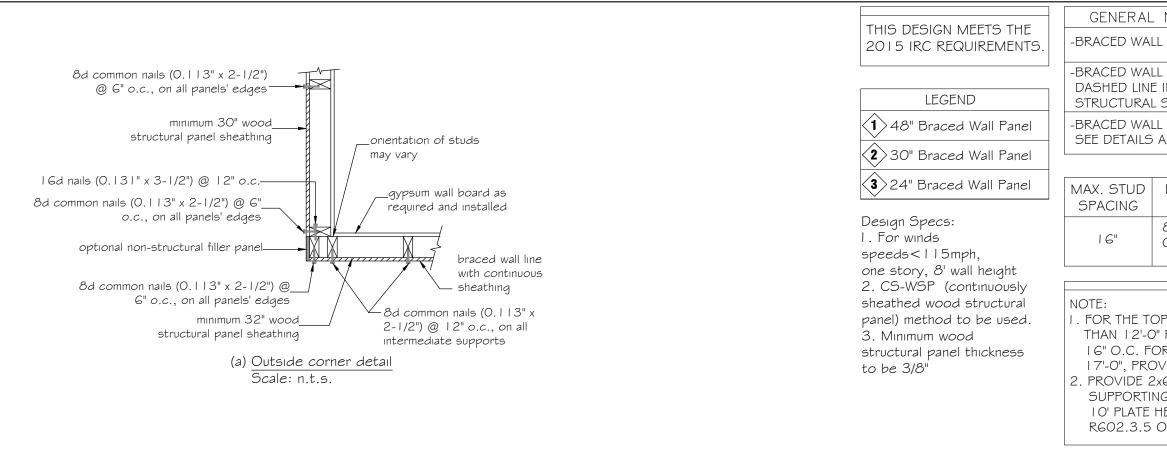

| PAGE: 11                                                                                                                                                                                                                                                                                                                                                                                                                                                                                                                                                                                                            |  |





13

| . NOTES:<br>L LINE<br>L PANEL<br>E INDICATES<br>. SHEATHING.<br>L PANEL<br>A \$ B                                                                                         | SYMBOL                                                                                                         | THESE FLANS ARE INTENDED TO PROVIDE BASIC CONSTRUCTION INFORMATION INCLESSARY TO SUBSTANTIALLY BUILD THIS STRUCTURE. THESE<br>BUARDS BAGE GORTHOWN CONSTRUCTION INFORMATION INCLESSARY TO SUBSTANTIALLY BUILD THIS STRUCTURE. THESE<br>BUARDS BAGE GORTHOWN CONSTRUCTION INFORMATION INCLESSARY TO SUBSTANTIALLY BUILD THIS STRUCTURE. THESE<br>BUARDS BAGE GORTHOWN CONSTRUCTION INFORMATION INCLESSARY TO SUBSTANTIALLY BUILD THIS STRUCTURE. THESE<br>BUARDS BAGE GORTHOWN CONSTRUCTION INFORMATION INCLESSARY TO SUBS