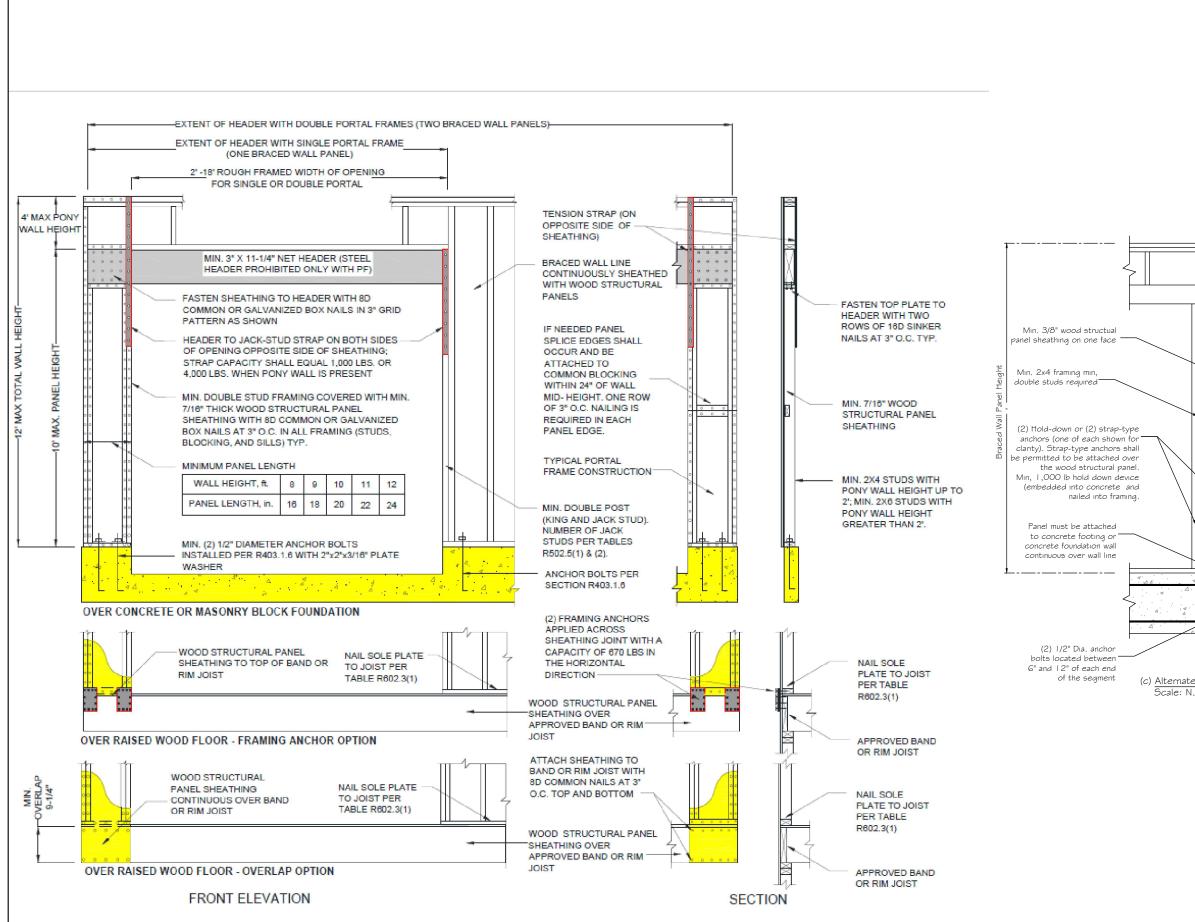

|  |  |



| Panel Length                                                                                                    | For panel splice (if needed)<br>adjoining panel edges shall<br>meet over and be fastened<br>to common or galv. box<br>nails @ G" o.c. @ panel<br>edges, for single story and<br>@ 4" o.c. panel edges for<br>the first of 2 sstones<br>Studs under header as<br>required<br>&D common or galv. box<br>nails @ I 2" o.c. at intenoir<br>supports<br>See proposed foundation<br>plan for details |                                         |              |                 | Uncertrolles, province, province mich un virtual in the an indexe province province province mich and and an mark province and |
|--------------------------------------------------------------------------------------------