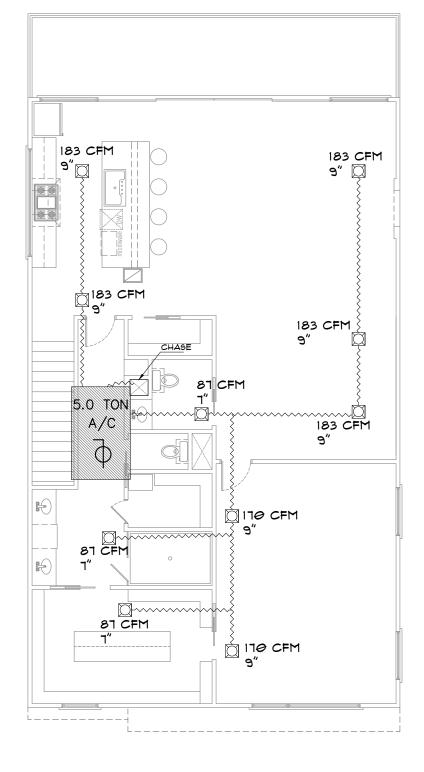

самият от соколячаютсяк.<br>Тне рикосная от чесе ванак влитися тне викет по велокате деракота сте мер везко имат у подат. Ан соконк, таконк, о<br>А датеки от тнесе таконка кол таконка и вез овесат то реовестато реовестало и или соконка и соконка, ок |
|                           |                    |                                                                                                                                                                                                                                                                                                                                                                                                                                           |





- 1
- 2 SCHEDULE.
- 3
- 4
- 5

### MECHANICAL - KEYED NOTES:





| - |   |  |
|---|---|--|
|   | • |  |
|   |   |  |
| - | • |  |

HOLD TOP OF DUCT FLAT AND USE ECCENTRIC REDUCERS TO TRANSITION THE BOTTOM OF DUCT.

BRANCH DUCT SIZE SHALL MATCH DIFFUSERS NECK SIZE, REF AIR DEVICE

ALL SUPPLY & RETURN DUCT AND PLENUMS SHALL BE LINED.

COORDINATE ACTUAL DIFFUSER AND GRILLE PLACEMENT WITH ARCHITECT'S ELECTRICAL LIGHTING PLAN.

COORDINATE ACTUAL UNIT AND FAN LOCATIONS WITH THE EXISTING STRUCTURAL FRAMING. RELOCATE UNITS AND PROVIDE ADDITIONAL FRAMING AS REQUIRED.

() COORDINATE FINAL MECHANICAL EQUIPMENT LOCATION WITH EXISTING STRUCTURAL REQUIREMENTS.

(2) INSULATED DOUBLE-WALL SPIRAL DUCT WITH MILL-GALVANIZED FINISH (SIMILAR TO LINDAB). PENETRATE THRU UPPER SOFFITT SIDEWALL. COORDINATE ROUTING WITH LIGHTS.

| LEGEND |                             |
|------