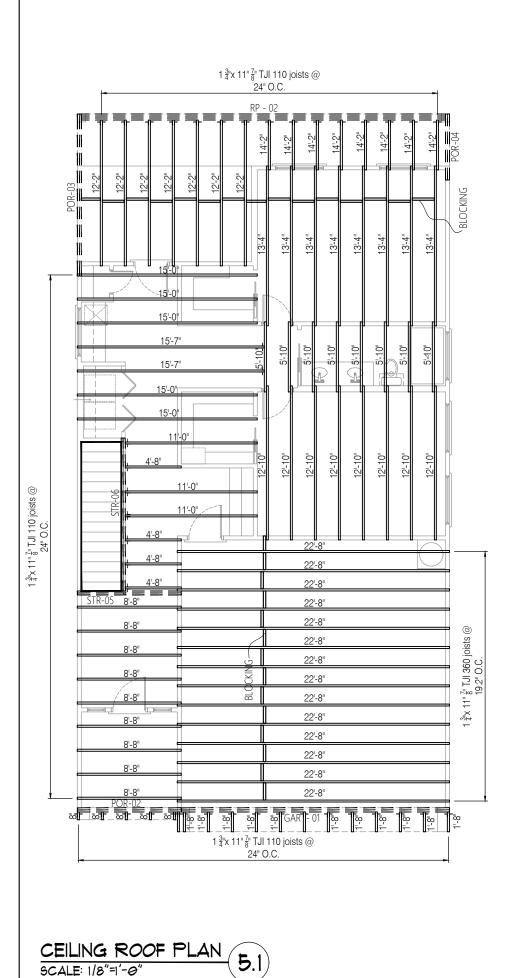

|



#2 D.F. JOISTS Ξω  $\times$ 

-

|                                   | 2" X 8" JO!<br>@ 16'                   |