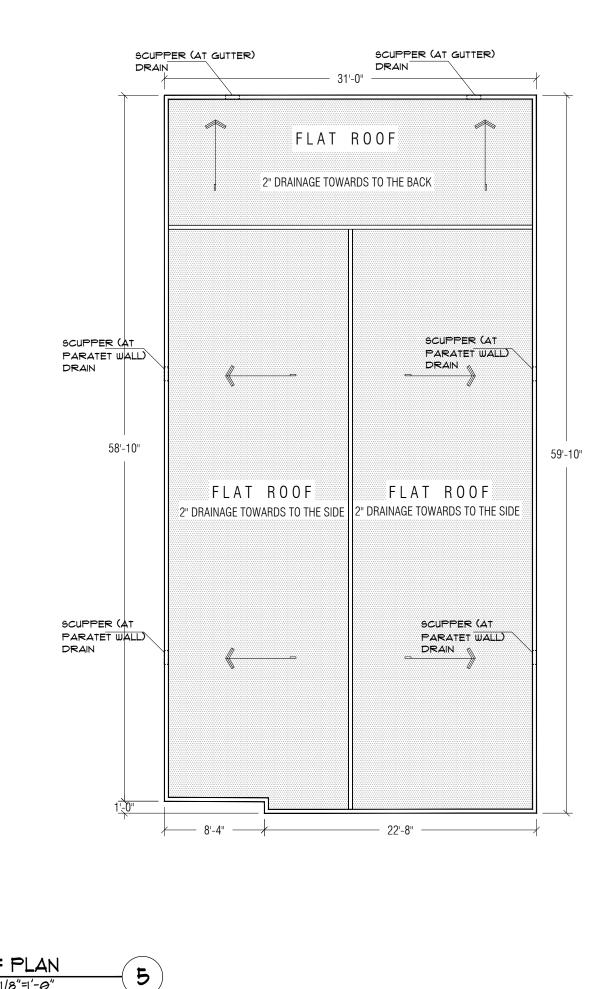

|





| vaterproofing                                                                                         | THESE FLAWS ARE INTERNOET TO PROVIDE BASIC CONSTRUCTION INFORMATION INECESSARY TO SUBSTANTIALLY BUILD THIS STRUCTURE. THESE<br>PLANS MUST BET VERTIED AND CHECKED FTHE GUIDER, HORKOWER, AND ALL CONTRACTORS OF THIS UBB FRIOKT TO CONSTRUCTION.<br>BUILDER STORD DE AND CHECKE EVALUEER HORKOWER, AND ALL CONTRACTORS OF THIS UBB FRIOKT CONSTRUCTION.<br>ALL EREFRAJ. STATE, AND CHACKED STAD RESTRUCTIONS TARE FREEEDING OVER ANY PART OF THESE PLANS.<br>ALL EREFRAJ. STATE, AND COAL CONST AND FERSION STATE FREEEDING OVER ANY PART OF THESE PLANS.<br>CREAT CARE AND EFFORT HANG COME NITY THE RESE BUILTER FROM STATE ON THESE PLANS.<br>COMERP BUILDER MUST COMPARY THIN TO ALL TO ALL TO ATTER TO A THE