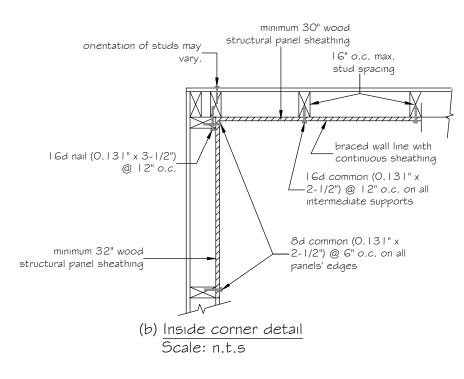

| PAGE: 11                                                                                                                                                                                                                                                                                                                                                                                                                                                                                                                                                                                                            |  |





13

| . NOTES:<br>L LINE<br>L PANEL<br>E INDICATES<br>. SHEATHING.<br>L PANEL<br>A \$ B                                                                                         | SYMBOL                                                                                                         | THESE FLANS ARE INTENDED TO PROVIDE BASIC CONSTRUCTION INFORMATION INCLESSARY TO SUBSTANTIALLY BUILD THIS STRUCTURE. THESE<br>BUARDS BAGE GORTHOWN CONSTRUCTION INFORMATION INCLESSARY TO SUBSTANTIALLY BUILD THIS STRUCTURE. THESE<br>BUARDS BAGE GORTHOWN CONSTRUCTION INFORMATION INCLESSARY TO SUBSTANTIALLY BUILD THIS STRUCTURE. THESE<br>BUARDS BAGE GORTHOWN CONSTRUCTION INFORMATION INCLESSARY TO SUBSTANTIALLY BUILD THIS STRUCTURE. THESE<br>BUARDS BAGE GORTHOWN CONSTRUCTION INFORMATION INCLESSARY TO SUBSTA