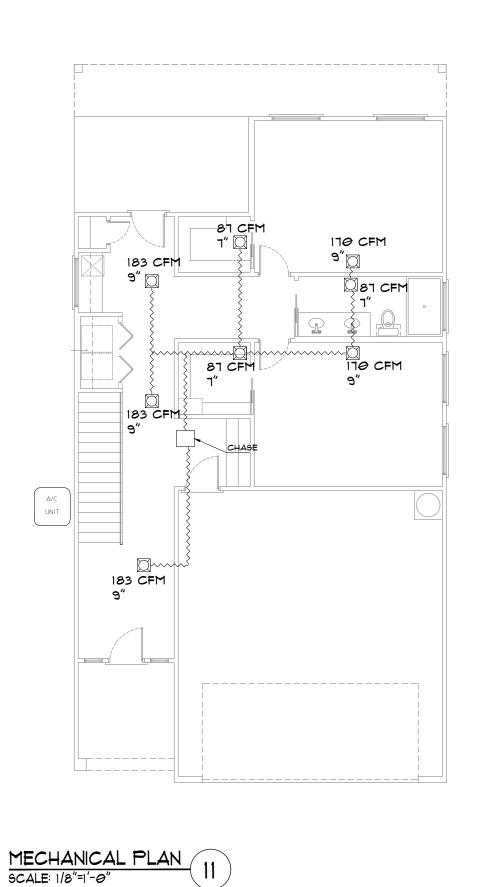

насамият от соколячаютсяк.<br>Тне рикосная от чесе ванак влитися тне викет по велокате деракота сте мер везко имат у подат. Ан соконк, таконк, о<br>А датеки от тнесе таконка кол таконка и вез овесат то реовестато реовестало и или соконка и соконка, ок |
|                           |                    |                                                                                                                                                                                                                                                                                                                                                                                                                                           |





- 1
- 2 SCHEDULE.
- 3
- 4
- 5

### MECHANICAL - KEYED NOTES:





| - |   |  |
|---|---|--|
|   | • |  |
|   |   |  |
| - | • |  |

HOLD TOP OF DUCT FLAT AND USE ECCENTRIC REDUCERS TO TRANSITION THE BOTTOM OF DUCT.

BRANCH DUCT SIZE SHALL MATCH DIFFUSERS NECK SIZE, REF AIR DEVICE

ALL SUPPLY & RETURN DUCT AND PLENUMS SHALL BE LINED.

COORDINATE ACTUAL DIFFUSER AND GRILLE PLACEMENT WITH ARCHITECT'S ELECTRICAL LIGHTING PLAN.

COORDINATE ACTUAL UNIT AND FAN LOCATIONS WITH THE EXISTING STRUCTURAL FRAMING. RELOCATE UNITS AND PROVIDE ADDITIONAL FRAMING AS REQUIRED.

() COORDINATE FINAL MECHANICAL EQUIPMENT LOCATION WITH EXISTING STRUCTURAL REQUIREMENTS.

(2) INSULATED DOUBLE-WALL SPIRAL DUCT WITH MILL-GALVANIZED FINISH (SIMILAR TO LINDAB). PENETRATE THRU UPPER SOFFITT SIDEWALL. COORDINATE ROUTING WITH LIGHTS.

| LEGEND |                             |
|----