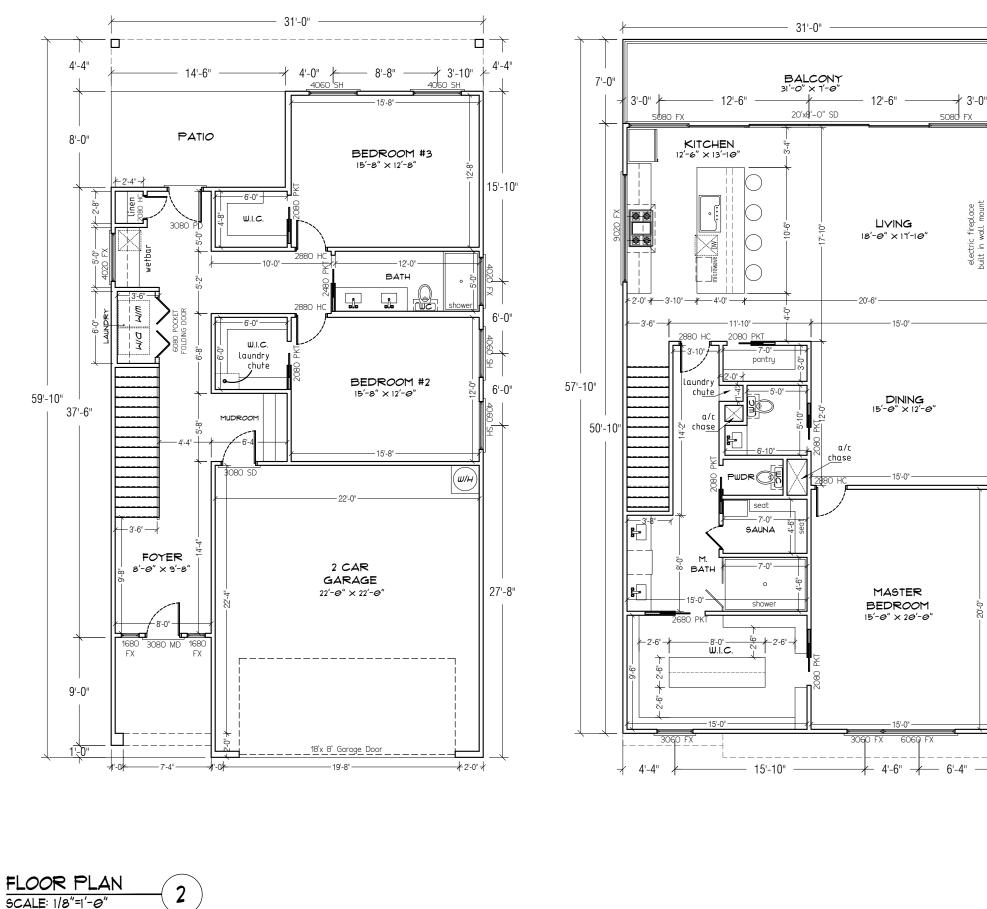

| PAGE: 1.2                                                                                                                                                                                                                                                                               |  |





xall

built

41'-6"

12'-0"

4'-4"

SCALE: 1/8"=1'-0"

|                |                 | LX 10002 BUUDE SHOLLD GFAN COMPLETE ENGINEEMING SERVICE: HVX, AND STRUCTIAL BEFORE BEINING CONSTRUCTION OF ANY KND. NOT:<br>ALL FEDERAL, STATE, AND LOCAL CODES AND RESTRICTIONS TARE PRECEDUCE OVER ANY RATI OF THESE PLANS.<br>LIGRAT CARE: AND FEAT CARE: AND THIC FEATURING THESE STATEMENTS HOWEVER FEVALUES OF THE VARIANCE IN SCRABAHIC | LICATIONSE DESIDATES WILL NOT ASSUME LUBEILTY FOR ANY DAMAGES DUE TO REFORME, OB DEFICIENCIES ON THESE FLANS.<br>OWNER PRULICER MUST COMPLY, MILL LOCAL BULLIONS CODES PAPED TO COMMERCIENT OF CONSTRUCTION. | THE PURCHASE OF THESE PLANS ENTITLES THE BUYER TO RENOVATE/REPLACE THE MEP DESIGN ONLY ONCE. ANY COPYING, TRACING, OR<br>ALTERING OF THESE PLANS IS NOT PERMITTE