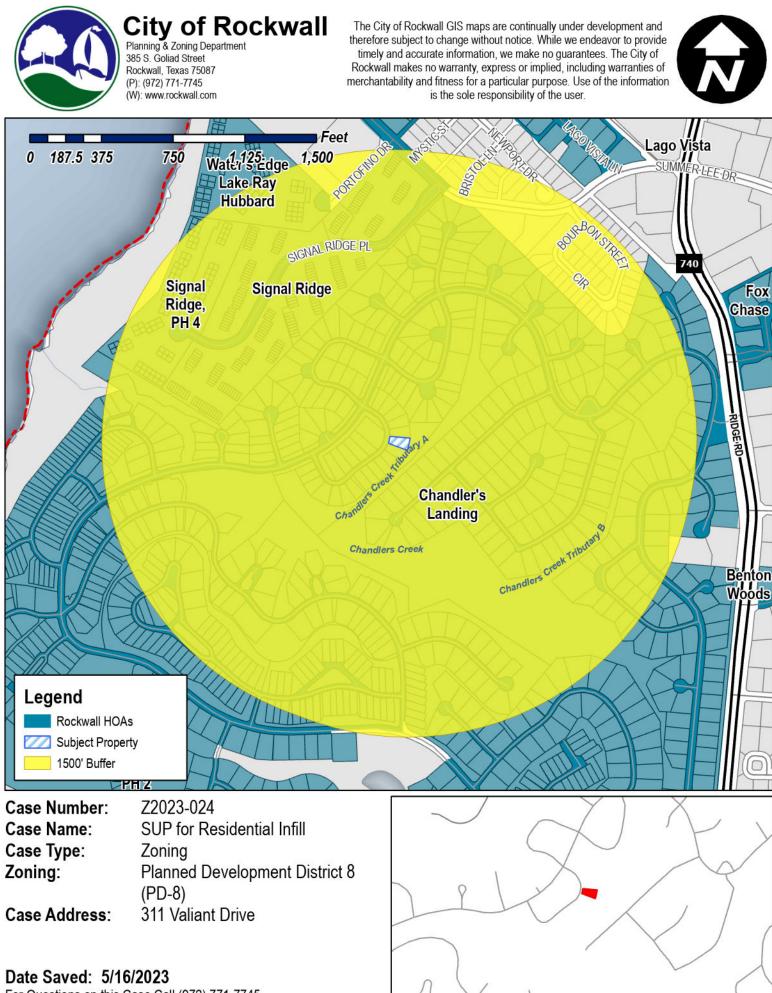

| Development Application results around case to zoon consultate acception of the consumer have been applications and the consumer have been application applications and the consumer have been applications and the consumer have been application applications and the consumer have been application applications and the consumer have been applications and the construction without on and in consumer have been applications and the construction and the constructing the construction and the construction and the construction and t                                                                                                                                                                                                                                                                                                                                                                                                                                                                         |                                                                                                                                                                                                                                                                                                                                                                                                           |                                                                                                                             |                                                                                                                                                                                                                                                                                                                                                                                                                                                                                                                                                                                                  |                    |
|---------------------------------------------------------------------------------------------------------------------------------------------------------------------------------------------------------------------------------------------------------------------------------------------------------------------------------------------------------------------------------------------------------------------------------------------------------------------------------------------------------------------------------------------------------------------------------------------------------------------------------------------------------------------------------------------------------------------------------------------------------------------------------------------------------------------------------------------------------------------------------------------------------------------------------------------------------------------------------------------------------------------------------------------------------------------------------------------------------------------------------------------------------------------------------------------------------------------------------------------------------------------------------------------------------------------------------------------------------------------------------------------------------------------------------------------------------------------------------------------------------------------------------------------------------------------------------------------------------------------------------------------------------------------------------------------------------------------------------------------------------------------------------------------------------------------------------------------------------------------------------------------------------------------------------------------------------------------------------------------------------------------------------------------------------------------------------------------------------------------------------------------------------------------------------------------------------------------------------------------------------------------------------------------------------------------------------------------------------------------------------------------------------------------------------------------------------------------------------------------------------------------------------------------------------------------------------------------------|-----------------------------------------------------------------------------------------------------------------------------------------------------------------------------------------------------------------------------------------------------------------------------------------------------------------------------------------------------------------------------------------------------------|-----------------------------------------------------------------------------------------------------------------------------|--------------------------------------------------------------------------------------------------------------------------------------------------------------------------------------------------------------------------------------------------------------------------------------------------------------------------------------------------------------------------------------------------------------------------------------------------------------------------------------------------------------------------------------------------------------------------------------------------|--------------------|
| Province in the control of the                                                                                                                                                                                                                                                                                                                                                                                                                                                                          | DEVELOPMENT AF                                                                                                                                                                                                                                                                                                                                                                                            | PLICATION                                                                                                                   | PLANNING & ZONING CASE NO. 77073-02                                                                                                                                                                                                                                                                                                                                                                                                                                                                                                                                                              | Ц                  |
| PROCENTY INFORMATION PLASE PRINT         PROPERTY INFORMATION PLASE PRINT         OWNER/AGINA STREPLAN AND PLATTING INFORMATION PLASE PRINT         OWNER/AGINE STREPLAN AND PLATTING INFORMA                                                                                                                                                                                                                                                                                                                                                                                                                                                                                                                                                                                                                                                                                                                                                                                                                                                                                                                                                                                                                                                                                               | Planning and Zoning Depa                                                                                                                                                                                                                                                                                                                                                                                  | artment                                                                                                                     | NOTE: THE APPLICATION IS NOT CONSIDERED ACCEPTED B<br>CITY UNTIL THE PLANNING DIRECTOR AND CITY ENGINEER                                                                                                                                                                                                                                                                                                                                                                                                                                                                                         | BY THE             |
| Contract in the Reproduct in the Contract in the reproduct in the rep                                                                                                                                                                                                                                                                                                                                                                                                                                                                         |                                                                                                                                                                                                                                                                                                                                                                                                           |                                                                                                                             | DIRECTOR OF PLANNING:                                                                                                                                                                                                                                                                                                                                                                                                                                                                                                                                                                            | (inter-            |
| Image: Provide and the control of t                                                                                                                                                                                                                                                                                                                                                                                                                                                                                                   | Rockwall, Texas 75087                                                                                                                                                                                                                                                                                                                                                                                     |                                                                                                                             | CITY ENGINEER:                                                                                                                                                                                                                                                                                                                                                                                                                                                                                                                                                                                   | (ilda)             |
| Image: Provide and the control of t                                                                                                                                                                                                                                                                                                                                                                                                                                                                                                   | PLEASE CHECK THE APPROPRIATE BOX BELOW TO INDICATE                                                                                                                                                                                                                                                                                                                                                        | THE TYPE OF DEVELOPME                                                                                                       | ENT REQUEST (SELECT ONLY ONE BOX):                                                                                                                                                                                                                                                                                                                                                                                                                                                                                                                                                               |                    |
| Marker CONSTRUCTION WITHOUT OF NOT IN COMPLANCE TO AN APPROVED BUILDING         PROPERTY INFORMATION IPLEASE PRINT!         ADDRESS       DI       VALUEAT D(:<br>SUBDIVISION         GENERAL LOCATION       CLARAD LICS LANDING       LOT 6 BLOCK C         ZONING, SITE PLAN AND PLATTING INFORMATION IPLEASE PRINT!       CURRENT JOINN       PROPOSED JOINN         CURRENT ZONING       DD - 8       CURRENT USE<br>PROPOSED JOINN       RESCIDENTION         ACREAGE       0.12798       LOTS (CURRENT)       LOTS (PROPOSED)         Image: Structure of the PASSAGE OF HETELY THE CITY NO LONGER MAS FLEXEBUTY WITH<br>RECORD TO ITS APPROVAD HETE TO ADDRESS ANY OF STAFFS COMMENTS BY THE DATE PROPOSED)         Image: Structure of the PASSAGE OF HETELY THE CITY NO LONGER MAS FLEXEBUTY WITH<br>RECORD TO ITS APPROVAD HETE TO ADDRESS ANY OF STAFFS COMMENTS BY THE DATE PROPOSED)         Image: Structure of the PASSAGE OF HETELY THE CITY NO LONGER MAS FLEXEBUTY WITH<br>RECORD TO ITS APPROVAD HETE TO ADDRESS ANY OF STAFFS COMMENTS BY THE DATE PROPOSED)         Image: Structure of the PASSAGE OF HETELY THE CITY NO LONGER MAS FLEXEBUTY WITH<br>RECORD TO ITS APPROVAD HETE TO ADDRESS ANY OF STAFFS COMMENTS BY THE DATE PROPOSED IN THE DEVELOPMENT CALENDAR MULL<br>RESOLUTION THE DEVELOPMENT INFORMATION IPLEASE PRINTCHECK THE PRIMARY CONTACTORIGNAL SIGNATURES ARE REQUIRED)         Image: Staff The CONTACT PERSON       CUTY GLANTAGE TO INFORMATION OF LEASE PRINTCHECK THE PRIMARY CONTACTORIGNAL SIGNATURES ARE REQUIRED)         Image: Staff The CONTACT PERSON      CUTY GLANTAGE TO THE DATE PROPOSED THE PRINT                                                                                                                                                                                                                                                                                                                                                                                                                                                                                                                                                                                                                                                                                                                                                                                                                                                                                                                                     | <ul> <li>☐ MASTER PLAT (\$100.00 + \$15.00 ACRE) 1</li> <li>☐ PRELIMINARY PLAT (\$200.00 + \$15.00 ACRE) 1</li> <li>☐ FINAL PLAT (\$300.00 + \$20.00 ACRE) 1</li> <li>☐ REPLAT (\$300.00 + \$20.00 ACRE) 1</li> <li>☐ AMENDING OR MINOR PLAT (\$150.00)</li> <li>☐ PLAT REINSTATEMENT REQUEST (\$100.00)</li> <li>SITE PLAN APPLICATION FEES:</li> <li>☐ SITE PLAN (\$250.00 + \$20.00 ACRE) 1</li> </ul> | S100.00)                                                                                                                    | IING CHANGE (\$200.00 + \$15.00 ACRE) <sup>1</sup><br>CIFIC USE PERMIT (\$200.00 + \$15.00 ACRE) <sup>1 &amp; 2</sup><br>DEVELOPMENT PLANS (\$200.00 + \$15.00 ACRE) <sup>1</sup><br><b>APPLICATION FEES:</b><br>E REMOVAL (\$75.00)<br>IANCE REQUEST/SPECIAL EXCEPTIONS (\$100.00) <sup>2</sup><br>RMINING THE FEE, PLEASE USE THE EXACT ACREAGE WHEN MULTIPLYING B <sup>3</sup><br>AMOUNT. FOR REQUESTS ON LESS THAN ONE ACRE, ROUND UP TO ONE (1) A<br>AMOUNT. FOR REQUESTS ON LESS THAN ONE ACRE, ROUND UP TO ONE (1) A<br>AMOUNT. FOR REQUESTS ON LESS THAN ONE ACRE, ROUND UP TO ONE (1) A | CRE.               |
| ADDRESS JIL Valiant DC.<br>SUBDIVISION CLANDIELS LANDING LOT 6 BLOCK C<br>GENERAL LOCATION<br>ZONING, SITE PLAN AND PLATTING INFORMATION IPLEASE PRINTI<br>CURRENT ZONING DD - 8 CURRENT USE RESIDENT OF THE COMPANY OF THE COMP                                                                                                                                                                                                                                                                                                                                                                                                                                                            |                                                                                                                                                                                                                                                                                                                                                                                                           | INVOLVES C                                                                                                                  | CONSTRUCTION WITHOUT OR NOT IN COMPLIANCE TO AN APPROVED BUIL                                                                                                                                                                                                                                                                                                                                                                                                                                                                                                                                    | LDING              |
| ADDRESS JIL VALIANT DC.<br>SUBDIVISION CLANDICS LANDING DC.<br>SUBDIVISION CLANDICS LANDING LOT 6 BLOCK C<br>GENERAL LOCATION<br>ZONING, SITE PLAN AND PLATTING INFORMATION IPLEASE PRINTI<br>CURRENT ZONING DD - 8 CURRENT USE RESIDENT OF THE CONTROL OF THE C                                                                                                                                                                                                                                                                                                                                                                                                                                                          |                                                                                                                                                                                                                                                                                                                                                                                                           |                                                                                                                             |                                                                                                                                                                                                                                                                                                                                                                                                                                                                                                                                                                                                  |                    |
| SUBDIVISION<br>GENERAL LOCATION<br>CURRENT ZONING<br>DD-8<br>CURRENT USE<br>ACREAGE<br>O.1278<br>LOT 6<br>BLOCK C<br>CONTACT PERSON<br>CURRENT ZONING<br>DD-8<br>CURRENT USE<br>ACREAGE<br>O.1278<br>LOTS [PROPOSED USE<br>ACREAGE<br>O.1278<br>LOTS [PROPOSED USE<br>ACREAGE<br>O.1278<br>LOTS [PROPOSED USE<br>ACREAGE<br>O.1278<br>LOTS [PROPOSED USE<br>ACREAGE<br>O.1278<br>LOTS [PROPOSED USE<br>ACREAGE<br>O.1278<br>LOTS [PROPOSED USE<br>ACREAGE<br>O.1278<br>LOTS [PROPOSED]<br>DIST. PRANS AND PLATS: BY CHECKING THIS BOX YOU ACKNOWLEDGE THAT DUE TO THE PASSAGE OF HIBBLE? THE CITY NO LONGER HAS FLEXIBILITY WITH<br>RESULT IN THE DEMAL OF YOUR CASE.<br>OWNER/APPLICANT/AGENT INFORMATION [PLEASE PRINTICHECK THE PRIMARY CONTACTORIDAD ON THE DEVILOPMENT CALEBROAR WILL<br>CONTACT PERSON<br>CLA'S CUCCA<br>ADDRESS 2975 BLACKBUCK SS<br>HE'L' 321<br>CITY, STATE & ZIP<br>PHONE<br>S12 785 3518<br>E-MAIL CA'S CUCCA<br>ADDRESS<br>2975 BLACKBUCK SS<br>HE'L' 321<br>CITY, STATE & ZIP<br>PHONE<br>S12 785 3518<br>E-MAIL CA'S CUCCA<br>CONTACT PERSON<br>CLA'S CUCCA<br>ADDRESS<br>2975 BLACKBUCK SS<br>HE'L' 321<br>CITY, STATE & ZIP<br>PHONE<br>S12 785 3518<br>E-MAIL CA'S CUCCA<br>CONTACT PERSON<br>CLA'S CUCCA<br>ADDRESS<br>2975 BLACKBUCK SS<br>HE'L' 321<br>CITY, STATE & ZIP<br>PHONE<br>S12 785 3518<br>E-MAIL CA'S CUCCA<br>CONTACT PERSON<br>CLA'S CUCCA<br>CONTACT PERSON<br>CLA'S CUCCA<br>ADDRESS<br>2975 BLACKBUCK SS<br>HE'L' 321<br>CITY, STATE & ZIP<br>PHONE<br>S12 785 3519<br>E-MAIL CA'S CUCCA<br>CONTACT PERSON<br>CLA'S CUCCA<br>CLA'S CUCCA<br>CONTACT PERSON<br>CUCCA<br>CLA'S CUCCA<br>CONT                                                                                                                                                                                              |                                                                                                                                                                                                                                                                                                                                                                                                           | - Nr                                                                                                                        |                                                                                                                                                                                                                                                                                                                                                                                                                                                                                                                                                                                                  |                    |
| GENERAL LOCATION       Image: Contract Plan and Platting information iplease print;         CURRENT ZONING       DD-8       CURRENT USE         PROPOSED ZONING       DD-8       CURRENT USE         PROPOSED ZONING       PROPOSED USE       International procession         ACREAGE       0.1278       LOTS [CURRENT]       LOTS [PROPOSED]         Image: Contract Plans and Plats: BY CHECKING THIS BOX YOU ACKNOWLEDGE THAT DUE TO THE PASSAGE OF HISTIT THE CITY NO LONGER HAS FLEXIBLITY WITH RESULT IN THE DENNIL OF YOUR CASE.         OWNER/APPDILCANT/AGENT INFORMATION IPLEASE PRINTICHECK THE PRIMARY CONTACT/ORIGINAL SIGNATURES ARE REQUIRED         Image: Contract PERSON       Curr S       Curr G         CONTACT PERSON       Curr S       Curr G       CONTACT PERSON         ADDRESS       2975       Blackborn St       ADDRESS         AP75       Blackborn St       HE 1321       Curr G         City, STATE & ZIP       Datt 95 (St 2 785 3518)       PHONE       S12 785 3518         EMARL       Curr S Curr G       Curr G       Curr G       Datt 95 (St 2 785 3518)         EMARL       Curr S Curr G G G and 1. Con       EMARL       Curr S Curr G G G and 1. Con       EMARL         STATE STEVENED       Curr S Curr G G G and 1. Con       EMARL       Curr S Curr G G G and 1. Con       EMARL         City, St                                                                                                                                                                                                                                                                                                                                                                                                                                                                                                                                                                                                                                                                                                                                                                                                                                                                                                                                                                                                                                                                                                                                                                                                                                             | SUBDIVISION (1 a) dlass                                                                                                                                                                                                                                                                                                                                                                                   |                                                                                                                             |                                                                                                                                                                                                                                                                                                                                                                                                                                                                                                                                                                                                  | ~                  |
| ZONING, SITE PLAN AND PLATTING INFORMATION IPLEASE PRINT]         CURRENT ZONING       PL-8       CURRENT USE       REGINERNET         PROPOSED ZONING       PROPOSED ZONING       REGINERNET       REGINERNET       REGINERNET         PROPOSED ZONING       PROPOSED JUSE         ACREAGE       O.1278       LOTS (CURRENT)       LOTS (PROPOSED)         CONNECT DIST APPROVING PROCESS AND FAILURE TO ADDRESS ANY OF STAFFS COMMENTS BY THE DATE PROVIDED ON THE DEVELOPMENT CALENDAR WILL         OWNER/APPLICANT/AGENT INFORMATION (PLEASE PRINTCHECK THE PRIMARY CONTACT/ORIGINAL SIGNATURES ARE REQUIRED)         EXOVINE:         CONTACT PERSON         CUTCA         CUTCA         CONTACT PERSON         CUTCA         CONTAC                                                                                                                                                                                                                                                                                                                                                                                                                                                                                                                                                                                                                                                                                                                                                                                                                                                                                                                                                                                                                                                                                                                                                                                                                                                                                                                                                                                                                                                                                                                                                                                                                                                                | GENERAL LOCATION                                                                                                                                                                                                                                                                                                                                                                                          | in a ing                                                                                                                    | DI DEUCK (                                                                                                                                                                                                                                                                                                                                                                                                                                                                                                                                                                                       | -                  |
| CURRENT ZONING DD-8<br>CURRENT USE RESIDENT CONTRACTOR OF THE SAFE OF THE SAFE OF THE SAFE OF THE CONTRACT ON THE SAFE OF THE SA                                                                                                                                                                                                                                                                                                                                                                                                                                                                  |                                                                                                                                                                                                                                                                                                                                                                                                           |                                                                                                                             |                                                                                                                                                                                                                                                                                                                                                                                                                                                                                                                                                                                                  |                    |
| PROPOSED ZONING<br>ACREAGE<br>ACREAGE<br>ACREAGE<br>ACREAGE<br>ACREAGE<br>ACREAGE<br>ACREAGE<br>ACREAGE<br>ACREAGE<br>ACREAGE<br>ACREAGE<br>ACREAGE<br>ACREAGE<br>ACREAGE<br>ACREAGE<br>ACREAGE<br>ACREAGE<br>ACREAGE<br>ACREAGE<br>ACREAGE<br>ACREAGE<br>ACREAGE<br>ACREAGE<br>ACREAGE<br>ACREAGE<br>ACREAGE<br>ACREAGE<br>ACREAGE<br>ACREAGE<br>ACREAGE<br>ACREAGE<br>ACREAGE<br>ACREAGE<br>ACREAGE<br>ACREAGE<br>ACREAGE<br>ACREAGE<br>ACREAGE<br>ACREAGE<br>ACREAGE<br>ACREAGE<br>ACREAGE<br>ACREAGE<br>ACREAGE<br>ACREAGE<br>ACREAGE<br>ACREAGE<br>ACREAGE<br>ACREAGE<br>ACREAGE<br>ACREAGE<br>ACREAGE<br>ACREAGE<br>ACREAGE<br>ACREAGE<br>ACREAGE<br>ACREAGE<br>ACREAGE<br>ACREAGE<br>ACREAGE<br>ACREAGE<br>ACREAGE<br>ACREAGE<br>ACREAGE<br>ACREAGE<br>ACREAGE<br>ACREAGE<br>ACREAGE<br>ACREAGE<br>ACREAGE<br>ACREAGE<br>ACREAGE<br>ACREAGE<br>ACREAGE<br>ACREAGE<br>ACREAGE<br>ACREAGE<br>ACREAGE<br>ACREAGE<br>ACREAGE<br>ACREAGE<br>ACREAGE<br>ACREAGE<br>ACREAGE<br>ACREAGE<br>ACREAGE<br>ACREAGE<br>ACREAGE<br>ACREAGE<br>ACREAGE<br>ACREAGE<br>ACREAGE<br>ACREAGE<br>ACREAGE<br>ACREAGE<br>ACREAGE<br>ACREAGE<br>ACREAGE<br>ACREAGE<br>ACREAGE<br>ACREAGE<br>ACREAGE<br>ACREAGE<br>ACREAGE<br>ACREAGE<br>ACREAGE<br>ACREAGE<br>ACREAGE<br>ACREAGE<br>ACREAGE<br>ACREAGE<br>ACREAGE<br>ACREAGE<br>ACREAGE<br>ACREAGE<br>ACREAGE<br>ACREAGE<br>ACREAGE<br>ACREAGE<br>ACREAGE<br>ACREAGE<br>ACREAGE<br>ACREAGE<br>ACREAGE<br>ACREAGE<br>ACREAGE<br>ACREAGE<br>ACREAGE<br>ACREAGE<br>ACREAGE<br>ACREAGE<br>ACREAGE<br>ACREAGE<br>ACREAGE<br>ACREAGE<br>ACREAGE<br>ACREAGE<br>ACREAGE<br>ACREAGE<br>ACREAGE<br>ACREAGE<br>ACREAGE<br>ACREAGE<br>ACREAGE<br>ACREAGE<br>ACREAGE<br>ACREAGE<br>ACREAGE<br>ACREAGE<br>ACREAGE<br>ACREAGE<br>ACREAGE<br>ACREAGE<br>ACREAGE<br>ACREAGE<br>ACREAGE<br>ACREAGE<br>ACREAGE<br>ACREAGE<br>ACREAGE<br>ACREAGE<br>ACREAGE<br>ACREAGE<br>ACREAGE<br>ACREAGE<br>ACREAGE<br>ACREAGE<br>ACREAGE<br>ACREAGE<br>ACREAGE<br>ACREAGE<br>ACREAGE<br>ACREAGE<br>ACREAGE<br>ACREAGE<br>ACREAGE<br>ACREAGE<br>ACREAGE<br>ACREAGE<br>ACREAGE<br>ACREAGE<br>ACREAGE<br>ACREAGE<br>ACREAGE<br>ACREAGE<br>ACREAGE<br>ACREAGE<br>ACREAGE<br>ACREAGE<br>ACREAGE<br>ACREAGE<br>ACREAGE<br>ACREAGE<br>ACREAGE<br>ACREAGE<br>ACREAGE<br>ACREAGE<br>ACREAGE<br>ACREAGE<br>ACREAGE<br>ACREAGE<br>ACREAGE<br>ACREAGE<br>ACREAGE<br>ACREAGE<br>ACREAGE<br>ACREAGE<br>ACREAGE<br>ACREAGE<br>ACREAGE<br>ACREAGE<br>ACREAGE<br>ACREAGE<br>ACREAGE<br>ACREAGE<br>ACREAGE<br>ACREAGE<br>ACREAGE<br>ACREAGE<br>ACREAGE<br>ACREAGE<br>ACREAGE<br>ACREAGE<br>ACREAGE<br>ACREAGE<br>ACR |                                                                                                                                                                                                                                                                                                                                                                                                           |                                                                                                                             |                                                                                                                                                                                                                                                                                                                                                                                                                                                                                                                                                                                                  |                    |
| ACREAGE       0.1278       LOTS [CURRENT]       LOTS [PROPOSED]         Image: Difference of the provided of the concentration of the provided of the concentration of the provided on the development calendar will receive on the development calendar will receive on address any of staff's comments by the date provided on the development calendar will receive on address any of staff's comments by the date provided on the development calendar will receive the date provided on the development calendar will receive the date provided on the development calendar will receive the date provided on the development calendar will receive the date provided on the development calendar will contract person the development calendar will contract person the date provided on the development calendar will contract person the date provided on the development calendar will contract person the date of th                                                                                                                                                                                                                                                                                                                                                                                                                                                                                                                                                        |                                                                                                                                                                                                                                                                                                                                                                                                           | CURREN                                                                                                                      | NTUSE Kesidential                                                                                                                                                                                                                                                                                                                                                                                                                                                                                                                                                                                |                    |
| $ \begin{array}{ c c c c c c c c c c c c c c c c c c c$                                                                                                                                                                                                                                                                                                                                                                                                                                                                                                                                                                                                                                                                                                                                                                                                                                                                                                                                                                                                                                                                                                                                                                                                                                                                                                                                                                                                                                                                                                                                                                                                                                                                                                                                                                                                                                                                                                                                                                                                                                                                                                                                                                                                                                                                                                                                                                                                                                                                                                                                           |                                                                                                                                                                                                                                                                                                                                                                                                           | PROPOSED                                                                                                                    | ED USE                                                                                                                                                                                                                                                                                                                                                                                                                                                                                                                                                                                           |                    |
| HEDARD JOINS APPROVAL PRACESS, AND FALLURE TO ADDRESS ANY OF STAFF'S COMMENTS BY THE DATE PROVIDED ON THE DEVELOPMENT CALENDAR WILL         RESULT IN THE DEVIDED OF YOUR CASE.         OWNER/APPLICANT/AGENT INFORMATION [PLEASE PRINT/CHECK THE PRIMARY CONTACT/ORIGINAL SIGNATURES ARE REQUIRED]         EDOWNER       Chi S       CUrra         CONTACT PERSON       Chi S       CUrra         ADDRESS       2975       Blackburn St         ADDRESS       2975       Blackburn St         ADDRESS       2975       Blackburn St         CITY, STATE & ZIP       Dattas       TS 2004         PHONE       S12       785       S18         E-MAIL       Chi S       CUrra       Curra Ognail.con         E-MAIL       Chi S       CUrra       Curra Ognail.con         BEFORE ME. THE UNDERSIGNED AUTHORITY, ON THIS DAY PERSONALLY APPEARED       Chi Stopped (U/G)       JOWNER]         STATED THE INFORMATION ON THIS APPLICATION, IAL WAPPEARED       Curra Of the application, ial winor and correst of the application, ial winor and the or correst field of the provide of the application, ial winor and the or correst field of the application on the state of the application is associated on in RESPONSE to a receiver of correst field of the application is associated on in RESPONSE to a receiver of the application is associated on in RESPONSE to a receiver of the application is associated on in RESPONSE to a receiver of the application is associated on in RESPONSE to a receiver of                                                                                                                                                                                                                                                                                                                                                                                                                                                                                                                                                                                                                                                                                                                                                                                                                                                                                                                                                                                                                                                                              | ACREAGE 0.12 18 LOTS                                                                                                                                                                                                                                                                                                                                                                                      | [CURRENT]                                                                                                                   | LOTS [PROPOSED]                                                                                                                                                                                                                                                                                                                                                                                                                                                                                                                                                                                  |                    |
| EYOWNER       Chris       CUrra       EAPPLICANT       Chris       CUrra         CONTACT PERSON       Chris       CUrra       CONTACT PERSON       Chris       CUrra         ADDRESS       2975       Blackburn St       ADDRESS       L975       Blackburn St         ADDRESS       2975       Blackburn St       ADDRESS       L975       Blackburn St         CITY, STATE & ZIP       Dattas       tx       75204       CITY, STATE & ZIP       Dattas       tx       75204         PHONE       512       785       3518       PHONE       512       785       3518         E-MAIL       Chris       CUrra       Ognail.con       E-MAIL       Chris       CUrra       Ognail.con         NOTARY VERIFICATION IREQUIRED       BEFORE ME, THE UNDERSIGNED AUTHORITY, ON THIS DAY PERSONALLY APPEARED       Chris       Curra       Gamail.con         Stated THE UNDERSIGNED AUTHORITY, ON THIS DAY PERSONALLY APPEARED       Chris       Curra       Gowner       THE UNDERSIGNED AUTHORITY, ON THIS DAY PERSONALLY APPEARED       Curra       Gowner       THE UNDERSIGNED, WHO         Stated THE UNDERSIGNED AUTHORITY, ON THIS DAY PERSONALLY APPEARED       Curra       Gowner       THE UNDERSIGNED, WHO         Stated THE INFORMATION ON THIS APPLICATION TO BE TRUE AND CERTIFIED THE FOLLOWING:                                                                                                                                                                                                                                                                                                                                                                                                                                                                                                                                                                                                                                                                                                                                                                                                                                                                                                                                                                                                                                                                                                                                                                                                                                                                                      | REGARD TO ITS APPROVAL PROCESS, AND FAILURE TO ADDRE                                                                                                                                                                                                                                                                                                                                                      | WLEDGE THAT DUE TO THE<br>SS ANY OF STAFF'S COMMEN                                                                          | HE PASSAGE OF <u>HB3167</u> THE CITY NO LONGER HAS FLEXIBILIT<br>ENTS BY THE DATE PROVIDED ON THE DEVELOPMENT CALEND,                                                                                                                                                                                                                                                                                                                                                                                                                                                                            | ty with<br>Ar will |
| EYOWNER       Chris       CUrra       EAPPLICANT       Chris       CUrra         CONTACT PERSON       Chris       CUrra       CONTACT PERSON       Chris       CUrra         ADDRESS       2975       Blackburn St       ADDRESS       L975       Blackburn St         ADDRESS       2975       Blackburn St       ADDRESS       L975       Blackburn St         CITY, STATE & ZIP       Dattas       tx       75204       CITY, STATE & ZIP       Dattas       tx       75204         PHONE       512       785       3518       PHONE       512       785       3518         E-MAIL       Chris       CUrra       Ognail.con       E-MAIL       Chris       CUrra       Ognail.con         NOTARY VERIFICATION IREQUIRED       BEFORE ME, THE UNDERSIGNED AUTHORITY, ON THIS DAY PERSONALLY APPEARED       Chris       Curra       Gamail.con         Stated THE UNDERSIGNED AUTHORITY, ON THIS DAY PERSONALLY APPEARED       Chris       Curra       Gowner       THE UNDERSIGNED AUTHORITY, ON THIS DAY PERSONALLY APPEARED       Curra       Gowner       THE UNDERSIGNED, WHO         Stated THE UNDERSIGNED AUTHORITY, ON THIS DAY PERSONALLY APPEARED       Curra       Gowner       THE UNDERSIGNED, WHO         Stated THE INFORMATION ON THIS APPLICATION TO BE TRUE AND CERTIFIED THE FOLLOWING:                                                                                                                                                                                                                                                                                                                                                                                                                                                                                                                                                                                                                                                                                                                                                                                                                                                                                                                                                                                                                                                                                                                                                                                                                                                                                      | OWNER/APPLICANT/AGENT INFORMATION [PLEAS                                                                                                                                                                                                                                                                                                                                                                  | E PRINT/CHECK THE PRIMAR                                                                                                    | RY CONTACT/ORIGINAL SIGNATURES ARE REQUIRED                                                                                                                                                                                                                                                                                                                                                                                                                                                                                                                                                      |                    |
| CONTACT PERSON (4.1.5 (0.1.6 CONTACT PERSON (4.1.5 (0.1.6 ADDRESS 2975 Blackburn St.<br>ADDRESS 2975 Blackburn St.<br>##1321<br>CITY, STATE & ZIP DAI(95 +X 75204 CITY, STATE & ZIP DAI(95 +X 75204<br>PHONE 512 785 3518 PHONE 512 785 3518<br>E-MAIL (1.1.5 (0.1.6 Ognail. CON E-MAIL CHISCOTCA Ognail. CON<br>NOTARY VERIFICATION IREQUIREDI<br>BEFORE ME, THE UNDERSIGNED AUTHORITY, ON THIS DAY PERSONALLY APPEARED (1.1.5 + 0.0.6 (0.1.6 IONNER] THE UNDERSIGNED, WHO<br>STATED THE INFORMATION ON THIS APPLICATION TO BE TRUE AND CERTIFIED THE FOLLOWING:<br>"HEREBY CERTIFY THAT I AM THE OWNER FOR THE PURPOSE OF THIS APPLICATION, ALL INFORMATION SUBMITTED HEREIN IS TRUE AND CORRECT: AND THE APPLICATION FEE OF<br>                                                                                                                                                                                                                                                                                                                                                                                                                                                                                                                                                                                                                                                                                                                                                                                                                                                                                                                                                                                                                                                                                                                                                                                                                                                                                                                                                                                                                                                                                                                                                                                                                                                                                                                                                                                                                                                                | BOWNER Chris Curra                                                                                                                                                                                                                                                                                                                                                                                        | APPLIC.                                                                                                                     | CANT (GALS CUTTS                                                                                                                                                                                                                                                                                                                                                                                                                                                                                                                                                                                 |                    |
| ADDRESS 2975 Blackburn St<br>##1321<br>CITY, STATE & ZIP DAI(45 +X 75204<br>PHONE 512 785 3518<br>E-MAIL ChrisCorra Ognail.con E-MAIL ChrisCorra Ognail.co<br>NOTARY VERIFICATION (REQUIRED)<br>BEFORE ME, THE UNDERSIGNED AUTHORITY, ON THIS DAY PERSONALLY APPEARED CLISS OF COMMAND<br>STATED THE INFORMATION ON THIS APPLICATION TO BE TRUE AND CERTIFIED THE FOLLOWING:<br>"HEREBY CERTIFY THAT I AM THE OWNER FOR THE PURPOSE OF THIS APPLICATION, I AGREE THAT THE CITY OF ROCKWALL (LE 'CITY) IS AUTHORIZED AND PERMITTED IN CONTAINED WITHIN THIS APPLICATION, TO THE PUBLIC. THE CITY OF ROCKWALL (LE 'CITY) IS AUTHORIZED AND PERMITTED TO REPUGATION SUBMITTED IN CONJUNCTION WITH THIS APPLICATION, I AGREE THAT THE CITY OF ROCKWALL (LE 'CITY) IS AUTHORIZED AND PERMITTED TO REPUGATION<br>SUBMITTED IN CONJUNCTION WITH THIS APPLICATION, I AGREE THAT THE CITY OF ROCKWALL (LE 'CITY) IS AUTHORIZED AND PERMITTED TO REPUGATION<br>SUBMITTED IN CONJUNCTION WITH THIS APPLICATION, I AGREE THAT THE CITY OF ROCKWALL (LE 'CITY) IS AUTHORIZED AND PERMITTED TO REPUGATION<br>SUBMITTED IN CONJUNCTION WITH THIS APPLICATION, I AGREE THAT THE CITY OF ROCKWALL (LE 'CITY) IS AUTHORIZED AND PERMITTED TO REPUGATION<br>SUBMITTED IN CONJUNCTION WITH THIS APPLICATION, I A GREE THAT THE CITY OF ROCKWALL (LE 'CITY) IS AUTHORIZED AND PERMITTED TO REPUGATION<br>SUBMITTED IN CONJUNCTION WITH THIS APPLICATION, I A GREE THAT THE CITY OF ROCKWALL (LE 'CITY) IS AUTHORIZED AND PERMITTED TO REPUGATION<br>SUBMITTED IN CONJUNCTION WITH THIS APPLICATION, I A GREE THAT THE CITY OF ROCKWALL (LE 'CITY) IS AUTHORIZED AND PERMITTED TO REPUGATION<br>SUBMITTED IN CONJUNCTION WITH THIS APPLICATION, I A GREE THAT THE CITY OF ROCKWALL (LE 'CITY) IS AUTHORIZED AND PERMITTED TO REPUGATION<br>SUBMITTED IN CONJUNCTION WITH THIS APPLICATION, IF BUCH REPROSUCUTION IS ASSOCIATED OR IN RESPONSE TO A REPUGATION AND PERMITTED INFORMATION<br>SUBMITTED IN CONJUNCTION WITH THIS APPLICATION, IF AUCH REPROSUCUTION IS ASSOCIATED OR IN RESPONSE TO A REPUGATION AND PERMITED TO REPROSUCE ANY COYFIGHTED INFORMATION<br>SUBMITTED IN CONJU                                                                                                                                                                                                                                                                                                                                                                                                                                | CONTACT PERSON (Lr.S (UCG                                                                                                                                                                                                                                                                                                                                                                                 |                                                                                                                             |                                                                                                                                                                                                                                                                                                                                                                                                                                                                                                                                                                                                  |                    |
| ##1321       ##1321         CITY, STATE & ZIP       DAI(195 + X 75204         PHONE       S12 785 3518         E-MAIL       Christ Curra Ognail.con         E-MAIL       Christ Curra Ognail.con         E-MAIL       Christ Curra Ognail.con         BEFORE ME, THE UNDERSIGNED AUTHORITY, ON THIS DAY PERSONALLY APPEARED       Christ Curra Ognail.con         NOTARY VERIFICATION (REQUIRED)         BEFORE ME, THE UNDERSIGNED AUTHORITY, ON THIS DAY PERSONALLY APPEARED       Christophace (UICG_ [OWNER] THE UNDERSIGNED, WHO         STATED THE INFORMATION ON THIS APPLICATION TO BE TRUE AND CERTIFIED THE FOLLOWING:       THE REPORT OF COVER THE COST OF THIS APPLICATION; IAGREE THAT THE CITY OF ROCKWALL ON THIS THE                                                                                                                                                                                                                                                                                                                                                                                                                                                                                                                                                                                                                                                                                                                                                                                                                                                                                                                                                                                                                                                                                                                                                                                                                                                                                                                                                                                                                                                                                                                                                                                                                                                                                                                                                                                                                                                             | ADDRESS 2975 BLACKBURN                                                                                                                                                                                                                                                                                                                                                                                    | St ADDR                                                                                                                     |                                                                                                                                                                                                                                                                                                                                                                                                                                                                                                                                                                                                  | <b>t</b> .         |
| CITY, STATE & ZIP DAILAS +X 75204 CITY, STATE & ZIP DAILAS +X 75204<br>PHONE S12 785 3518 PHONE S12 785 3518<br>E-MAIL ChrisCorraOgnail.con E-MAIL ChrisCorraOgnail.con<br>NOTARY VERIFICATION [REQUIRED]<br>BEFORE ME, THE UNDERSIGNED AUTHORITY, ON THIS DAY PERSONALLY APPEARED C1520 CC (UICG [OWNER] THE UNDERSIGNED, WHO<br>STATED THE INFORMATION ON THIS APPLICATION TO BE TRUE AND CERTIFIED THE FOLLOWING:<br>"I HEREBY CERTIFY THAT I AM THE OWNER FOR THE PURPOSE OF THIS APPLICATION; ALL INFORMATION SUBMITTED HEREIN IS TRUE AND CORRECT; AND THE APPLICATION FEE OF<br>TO COVER THE COST OF THIS APPLICATION; HAS BEEN PAID TO THE CITY OF ROCKWALL (I.E. 'CITY') IS AUTHORIZED AND PERMITTED TO PROVIDE<br>INFORMATION CONTAINED WITHIN THIS APPLICATION, IF SUCH REPRODUCTION IS ASSOCIATED OR IN RESPONSE TO A RECOULD THE THE THE THE PURPOSE OF THIS THE PUBLIC. THE CITY OF ROCKWALL (I.E. 'CITY') IS AUTHORIZED AND PERMITTED IN FORMATION<br>SUBMITTED IN CONJUNCTION WITH THIS APPLICATION, IF SUCH REPRODUCTION IS ASSOCIATED OR IN RESPONSE TO A RECOULD THE THE THE THE PUBLICATION, IF OF THE CITY OF A COCKWALL (I.E. 'CITY') IS AUTHORIZED AND PERMITTED INFORMATION<br>GIVEN UNDER MY HAND AND SEAL OF OFFICE ON THIS THE DAY OF MC4, 2023<br>NOTARY PUBLIC IN AND FOR THE STATE OF TEXAS<br>NOTARY PUBLIC IN AND FOR THE STATE OF TEXAS                                                                                                                                                                                                                                                                                                                                                                                                                                                                                                                                                                                                                                                                                                                                                                                                                                                                                                                                                                                                                                                                                                                                                                                                                          | #1321                                                                                                                                                                                                                                                                                                                                                                                                     |                                                                                                                             | #1321                                                                                                                                                                                                                                                                                                                                                                                                                                                                                                                                                                                            |                    |
| PHONE S12 785 3518<br>E-MAIL ChrisCorra Ognail.con<br>PHONE 512 785 3518<br>E-MAIL ChrisCorra Ognail.con<br>NOTARY VERIFICATION IREQUIREDI<br>BEFORE ME, THE UNDERSIGNED AUTHORITY, ON THIS DAY PERSONALLY APPEARED Christophic (UICG [OWNER] THE UNDERSIGNED, WHO<br>STATED THE INFORMATION ON THIS APPLICATION TO BE TRUE AND CERTIFIED THE FOLLOWING:<br>"I HEREBY CERTIFY THAT I AM THE OWNER FOR THE PURPOSE OF THIS APPLICATION: ALL INFORMATION SUBMITTED HEREIN IS TRUE AND CORRECT: AND THE APPLICATION FEE OF<br>20                                                                                                                                                                                                                                                                                                                                                                                                                                                                                                                                                                                                                                                                                                                                                                                                                                                                                                                                                                                                                                                                                                                                                                                                                                                                                                                                                                                                                                                                                                                                                                                                                                                                                                                                                                                                                                                                                                                                                                                                                                                                     | CITY, STATE & ZIP DALLAS +X 7520                                                                                                                                                                                                                                                                                                                                                                          | , CITY, STATE &                                                                                                             | &ZIP Dallas +X 75204                                                                                                                                                                                                                                                                                                                                                                                                                                                                                                                                                                             | t                  |
| E-MAIL Chriscorra Ognail.con E-MAIL Chriscorra Ognail.co<br>NOTARY VERIFICATION [REQUIRED]<br>BEFORE ME, THE UNDERSIGNED AUTHORITY, ON THIS DAY PERSONALLY APPEARED Christophol (UICG [OWNER] THE UNDERSIGNED, WHO<br>STATED THE INFORMATION ON THIS APPLICATION TO BE TRUE AND CERTIFIED THE FOLLOWING:<br>"I HEREBY CERTIFY THAT I AM THE OWNER FOR THE PURPOSE OF THIS APPLICATION; ALL INFORMATION SUBMITTED HEREIN IS TRUE AND CORRECT; AND THE APPLICATION FEE OF<br>                                                                                                                                                                                                                                                                                                                                                                                                                                                                                                                                                                                                                                                                                                                                                                                                                                                                                                                                                                                                                                                                                                                                                                                                                                                                                                                                                                                                                                                                                                                                                                                                                                                                                                                                                                                                                                                                                                                                                                                                                                                                                                                       | PHONE 512 785 3518                                                                                                                                                                                                                                                                                                                                                                                        | PHC                                                                                                                         |                                                                                                                                                                                                                                                                                                                                                                                                                                                                                                                                                                                                  |                    |
| NOTARY VERIFICATION (REQUIRED]         BEFORE ME, THE UNDERSIGNED AUTHORITY, ON THIS DAY PERSONALLY APPEARED         STATED THE INFORMATION ON THIS APPLICATION TO BE TRUE AND CERTIFIED THE FOLLOWING:         "I HEREBY CERTIFY THAT I AM THE OWNER FOR THE PURPOSE OF THIS APPLICATION, ALL INFORMATION SUBMITTED HEREIN IS TRUE AND CORRECT; AND THE APPLICATION FEE OF                                                                                                                                                                                                                                                                                                                                                                                                                                                                                                                                                                                                                                                                                                                                                                                                                                                                                                                                                                                                                                                                                                                                                                                                                                                                                                                                                                                                                                                                                                                                                                                                                                                                                                                                                                                                                                                                                                                                                                                                                                                                                                                                                                                                                       | E-MAIL ChrisCorra Ognar                                                                                                                                                                                                                                                                                                                                                                                   | 1.con E-M                                                                                                                   |                                                                                                                                                                                                                                                                                                                                                                                                                                                                                                                                                                                                  | 1.10               |
| MY COMMISSION EXPIRES OF THE STATE OF TEXAS<br>MY COMMISSION EXPIRES OF THE STATE OF TEXAS                                                                                                                                                                                                                                                                                                                                                                                                                                                                                                                                                                                                                                                                                                                                                                                                                                                                                                                                                                                                                                                                                                                                                                                                                                                                                                                                                                                                                                                                                                                                                                                                                                                                                                                                                                                                                                                                                                                                                                                                                                                                                                                                                                                                                                                                                                                                                                                                                                                                                                        | NOTARY VERIFICATION [REQUIRED]<br>BEFORE ME, THE UNDERSIGNED AUTHORITY, ON THIS DAY PERSONALL                                                                                                                                                                                                                                                                                                             | YAPPEARED CLUST                                                                                                             | UPACI (UIG OWNER) THE UNDERSIGNED                                                                                                                                                                                                                                                                                                                                                                                                                                                                                                                                                                | ), WHO             |
| MY COMMISSION EXPIRES OF THE STATE OF TEXAS<br>MY COMMISSION EXPIRES OF THE STATE OF TEXAS                                                                                                                                                                                                                                                                                                                                                                                                                                                                                                                                                                                                                                                                                                                                                                                                                                                                                                                                                                                                                                                                                                                                                                                                                                                                                                                                                                                                                                                                                                                                                                                                                                                                                                                                                                                                                                                                                                                                                                                                                                                                                                                                                                                                                                                                                                                                                                                                                                                                                                        | "I HEREBY CERTIFY THAT I AM THE OWNER FOR THE PURPOSE OF THIS APP.                                                                                                                                                                                                                                                                                                                                        | LICATION: ALL INFORMATION SI                                                                                                | SUBMITTED HEREIN IS TRUE AND CORRECT: AND THE APPLICATION                                                                                                                                                                                                                                                                                                                                                                                                                                                                                                                                        | FFF OF             |
| NOTARY PUBLIC IN AND FOR THE STATE OF TEXAS MY COMMISSION EXPIRES OCT 30, 2024                                                                                                                                                                                                                                                                                                                                                                                                                                                                                                                                                                                                                                                                                                                                                                                                                                                                                                                                                                                                                                                                                                                                                                                                                                                                                                                                                                                                                                                                                                                                                                                                                                                                                                                                                                                                                                                                                                                                                                                                                                                                                                                                                                                                                                                                                                                                                                                                                                                                                                                    | JO COVER THE COST OF THIS APPLICATION     SUBMITTED IN CONTAINED WITHIN THIS APPLICATION TO THE PUBLIC.     SUBMITTED IN CONJUNCTION WITH THIS APPLICATION, IF SUCH REPRODUCT GIVEN UNDER MY HAND AND SEAL OF OFFICE ON THIS THE                                                                                                                                                                          | ICATION, HAS BEEN PAID TO TH<br>TION, I AGREE THAT THE CITY I<br>THE CITY IS ALSO AUTHORIZE<br>TON IS ASSOCIATED OR IN RESP | THE CITY OF ROCKWALL ON THIS THE<br>(OF ROCKWALL (I.E. "CITY") IS AUTHORIZED AND PERMITTED TO P<br>(PED AND PERMITTED TO REPRODUCE ANY COPYRIGHTED INFOR<br>SPONSE TO A REQUISITE OR PUBLIC INFORMATION.<br>JUAN ALEJANDRO                                                                                                                                                                                                                                                                                                                                                                       | DAY OF             |
|                                                                                                                                                                                                                                                                                                                                                                                                                                                                                                                                                                                                                                                                                                                                                                                                                                                                                                                                                                                                                                                                                                                                                                                                                                                                                                                                                                                                                                                                                                                                                                                                                                                                                                                                                                                                                                                                                                                                                                                                                                                                                                                                                                                                                                                                                                                                                                                                                                                                                                                                                                                                   | U                                                                                                                                                                                                                                                                                                                                                                                                         | 00                                                                                                                          | MY COMMISSION EVOLOGE APT                                                                                                                                                                                                                                                                                                                                                                                                                                                                                                                                                                        | 2.24               |
|                                                                                                                                                                                                                                                                                                                                                                                                                                                                                                                                                                                                                                                                                                                                                                                                                                                                                                                                                                                                                                                                                                                                                                                                                                                                                                                                                                                                                                                                                                                                                                                                                                                                                                                                                                                                                                                                                                                                                                                                                                                                                                                                                                                                                                                                                                                                                                                                                                                                                                                                                                                                   | - Al                                                                                                                                                                                                                                                                                                                                                                                                      |                                                                                                                             |                                                                                                                                                                                                                                                                                                                                                                                                                                                                                                                                                                                                  | bry                |