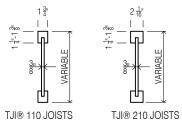

" or 5 <sup>1</sup> / <sub>4</sub> " x 24" |       |       |     |       |     |        |
|-------|---------------------------------------------------------------------------------------------------------|-------|-------|-----|-------|-----|--------|
| Label | Description                                                                                             | Width | Depth | Qty | Plies | Pcs | Length |
| RP-01 | LVL VERSA-LAM 2.1E 3100                                                                                 |       |       | 1   | 3     |     | 30'-4" |
| RP-02 | LVL VERSA-LAM 2.1E 3100                                                                                 |       |       | 1   | 3     |     | 31'-0" |

**TJI® JOISTS DIMENSIONS** 

#2

2" X 8" JOISTS D.F. @ 24" 0.C.



ALLOWABLE HOLES - TJI® JOISTS

NOTE: - <u>DO NOT</u> CUT HOLES IN CANTILEVER REINFORCEMENT - <u>DO NOT</u> CUT OR NOTCH FLANGE





Xavier Chapa Engineering/Surveying Firm Number F-9156

04/13/2023







THESE PLANS ARE INTENDED TO PROVIDE EASO CONSTRUCTION INFORMATION NECESSARY TO SUBSTANTIALLY BUILD THIS STRUCTURE. THE THESE PLANS WASTE REPEADED OF PROVIDE EASO CONSTRUCTION INFORMATION NECESSARY TO SUBSTANTIALLY BUILD THIS STRUCTURE. BUILDER SHOLLD OBSTAN CARDED BY THE BUILDER THAREDROMS TAKE TRANCATORS OF THIS GOB FRICH OF ANY KIND. IN BUILDER SHOLLD OBSTAN CONSES AND RESTRUCTIONS TAKE FREEDENGY OF ANY PARY OF THESE PLANS. GEELT CARE, AND ECCL. CODES AND RESTRUCTIONS TAKE FREEDENGY OF ANY PARY OF THESE PLANS. GEELT CARE, AND EFFORT HAN TO CASE TONOR THE FREEDENGY OF ANY PARY OF THESE