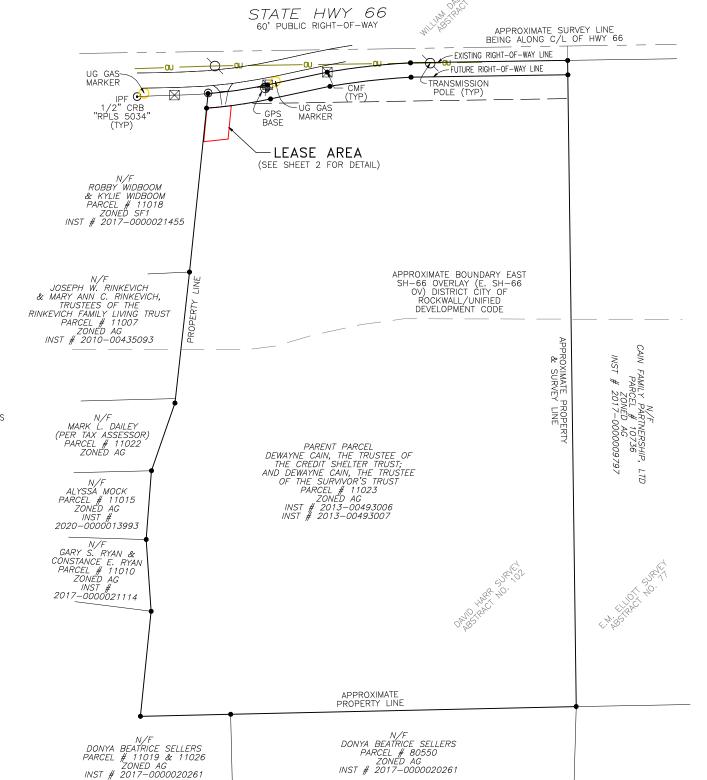

### PARENT PARCEL

OWNER: DEWAYNE CAIN, THE TRUSTEE OF THE CREDIT SHELTER TRUST; AND DEWAYNE CAIN, THE TRUSTEE OF THE SURVIVOR'S TRUST

SITE ADDRESS: 770 STATE HWY 66, ROCKWALL, TX 75087

PARCEL ID: 11023

AREA: 25.8700 ACRES (PER TAX ASSESSOR)

### SITE INFORMATION

LEASE AREA = 3,489 SQUARE FEET (0.0801 ACRES)

ELEVATION AT CENTER OF LEASE AREA = 573.0' A.M.S.L.

| NO. | DATE    | REVISION   |
|-----|---------|------------|
| 1   | 3/23/23 | LEASE AREA |
|     |         |            |
|     |         |            |

### LEASE AREA

ALL THAT TRACT OR PARCEL OF LAND LYING AND BEING IN DAVID HARR SURVEY, ABSTRACT NO. 102, ROCKWALL COUNTY, TEXAS, AND BEING A PORTION OF THE LANDS OF DEWAYNE CAIN, THE TRUSTEE OF THE CREDIT SHELTER TRUST; AND DEWAYNE CAIN, THE TRUSTEE OF THE SURVIVOR'S TRUST, AS RECORDED IN INSTRUMENT NOS. 2013-00493006 AND 2013-00493007, ROCKWALL COUNTY RECORDS, AND BEING MORE PARTICULARLY DESCRIBED AS FOLLOWS:

TO FIND THE POINT OF BEGINNING, COMMENCE AT A CONCRETE MONUMENT FOUND ON THE SOUTHERN RIGHT-OF-WAY LINE OF STATE HIGHWAY NO. 66 (HAVING A 60-FOOT PUBLIC RIGHT-OF-WAY), SAID MONUMENT HAVING A TEXAS GRID NORTH, NAD 83, NORTH CENTRAL ZONE VALUE OF N: 7029808.7400 E: 2603726.3906; THENCE RUNNING FOR A TIE LINE, SOUTH 60'13'14" WEST 86.99 FEET TO A POINT LOCATED ON THE SOUTH SIDE OF A FUTURE 30 FOOT WIDE RIGHT-OF-WAY DEDICATION LINE, SAID POINT HAVING A TEXAS GRID NORTH, NAD 83, NORTH CENTRAL ZONE VALUE OF N: 7029765.5369 E: 2603650.8910, AND THE TRUE POINT OF BEGINNING;