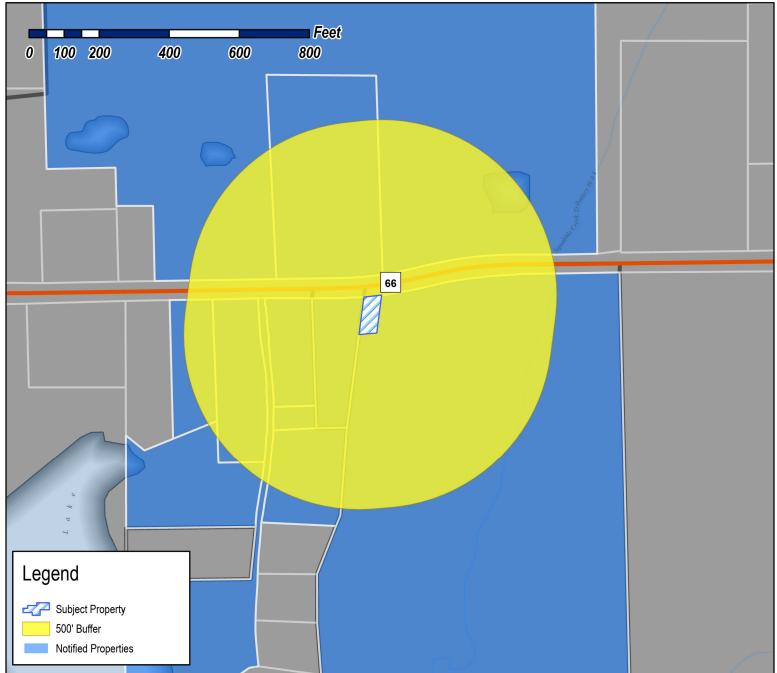

Case Number: Z2023-022

Case Name: SUP for a Freestanding

Commercial Antenna

Case Type: Zoning

**Zoning:** Planned Development District 100

(PD-100)

Case Address: Parcel between John King Blvd.

& FM549

**Case Number:** Z2023-022

SUP for a Freestanding Case Name:

Commercial Antenna

Case Type: Zoning

**Zoning:** Planned Development District 100

(PD-100)

Parcel between John King Blvd. **Case Address:** 

**Date Saved: 4/14/2023** For Ouestics For Questions on this Case Call: (972) 771-7746