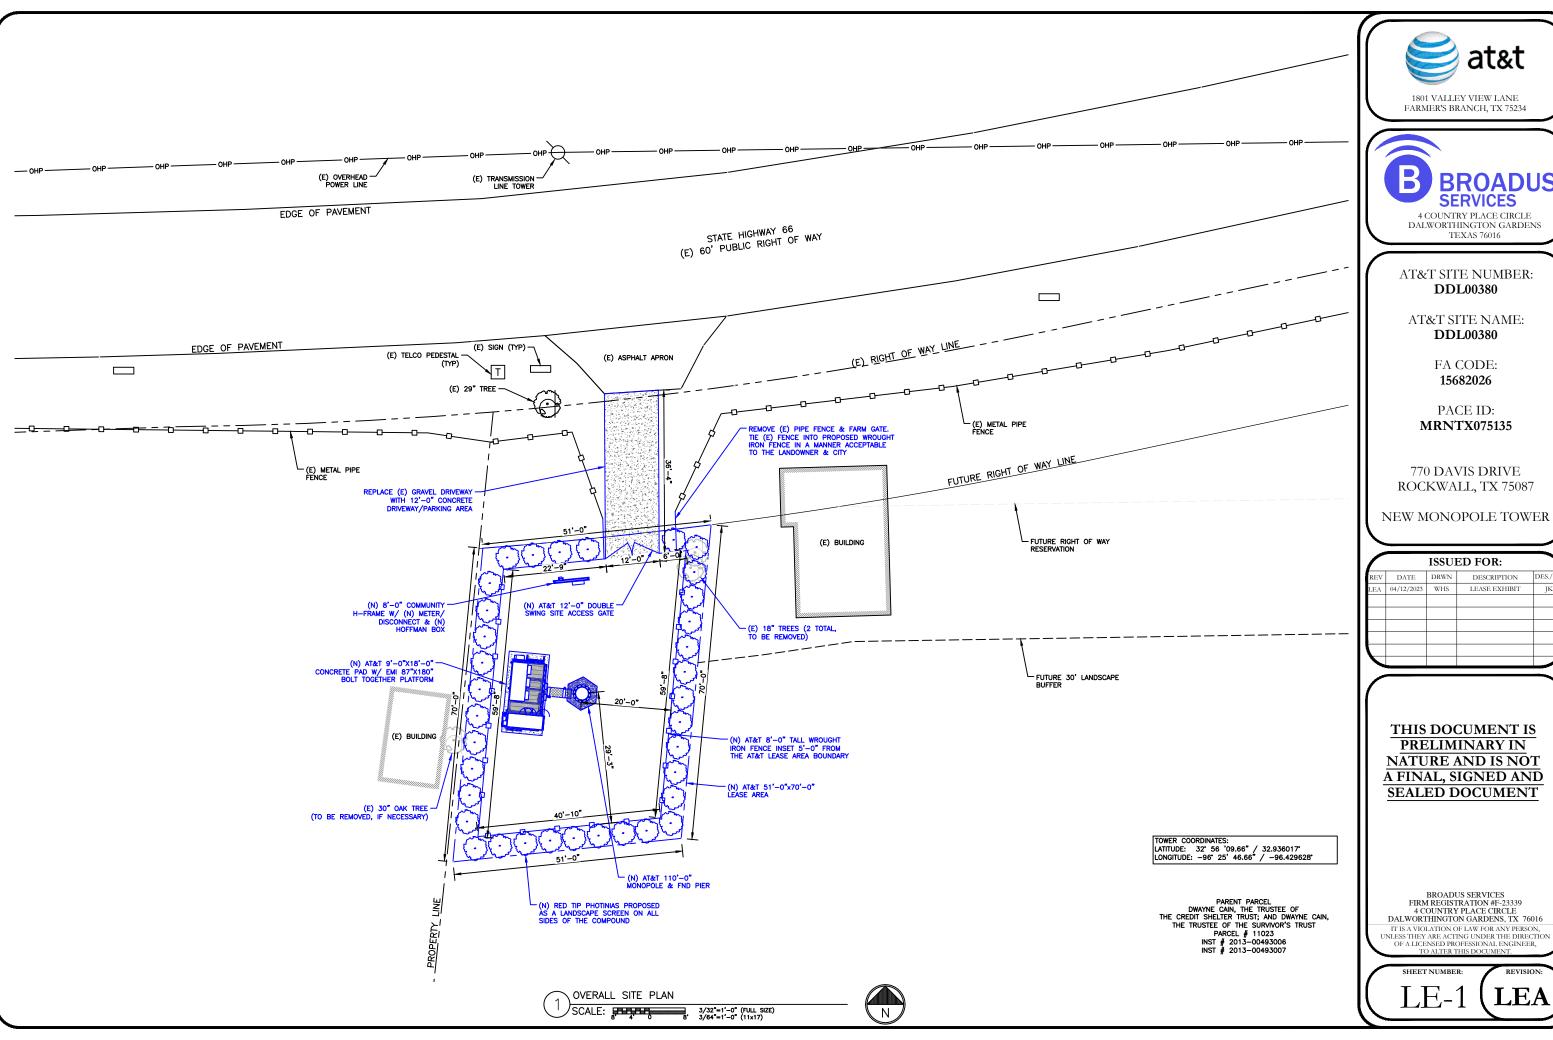

### PARENT PARCEL

OWNER: DEWAYNE CAIN, THE TRUSTEE OF THE CREDIT SHELTER TRUST; AND DEWAYNE CAIN, THE TRUSTEE OF THE SURVIVOR'S TRUST

SITE ADDRESS: 770 STATE HWY 66, ROCKWALL, TX 75087

PARCEL ID: 11023

AREA: 25.8700 ACRES (PER TAX ASSESSOR)

ZONED: AG (PER CITY OF ROCKWALL GIS)

ALL ZONING INFORMATION SHOULD BE VERIFIED WITH THE PROPER ZONING OFFICIALS

REFERENCE: INSTRUMENT NO. 2013-00493006 INSTRUMENT NO. 2013-00493007

### SITE INFORMATION

LEASE AREA = 3,489 SQUARE FEET (0.0801 ACRES)

ELEVATION AT CENTER OF LEASE AREA = 573.0' A.M.S.L.

| NO. | DATE    | REVISION   |
|-----|---------|------------|
| 1   | 3/23/23 | LEASE AREA |
|     |         |            |
|     |         |            |