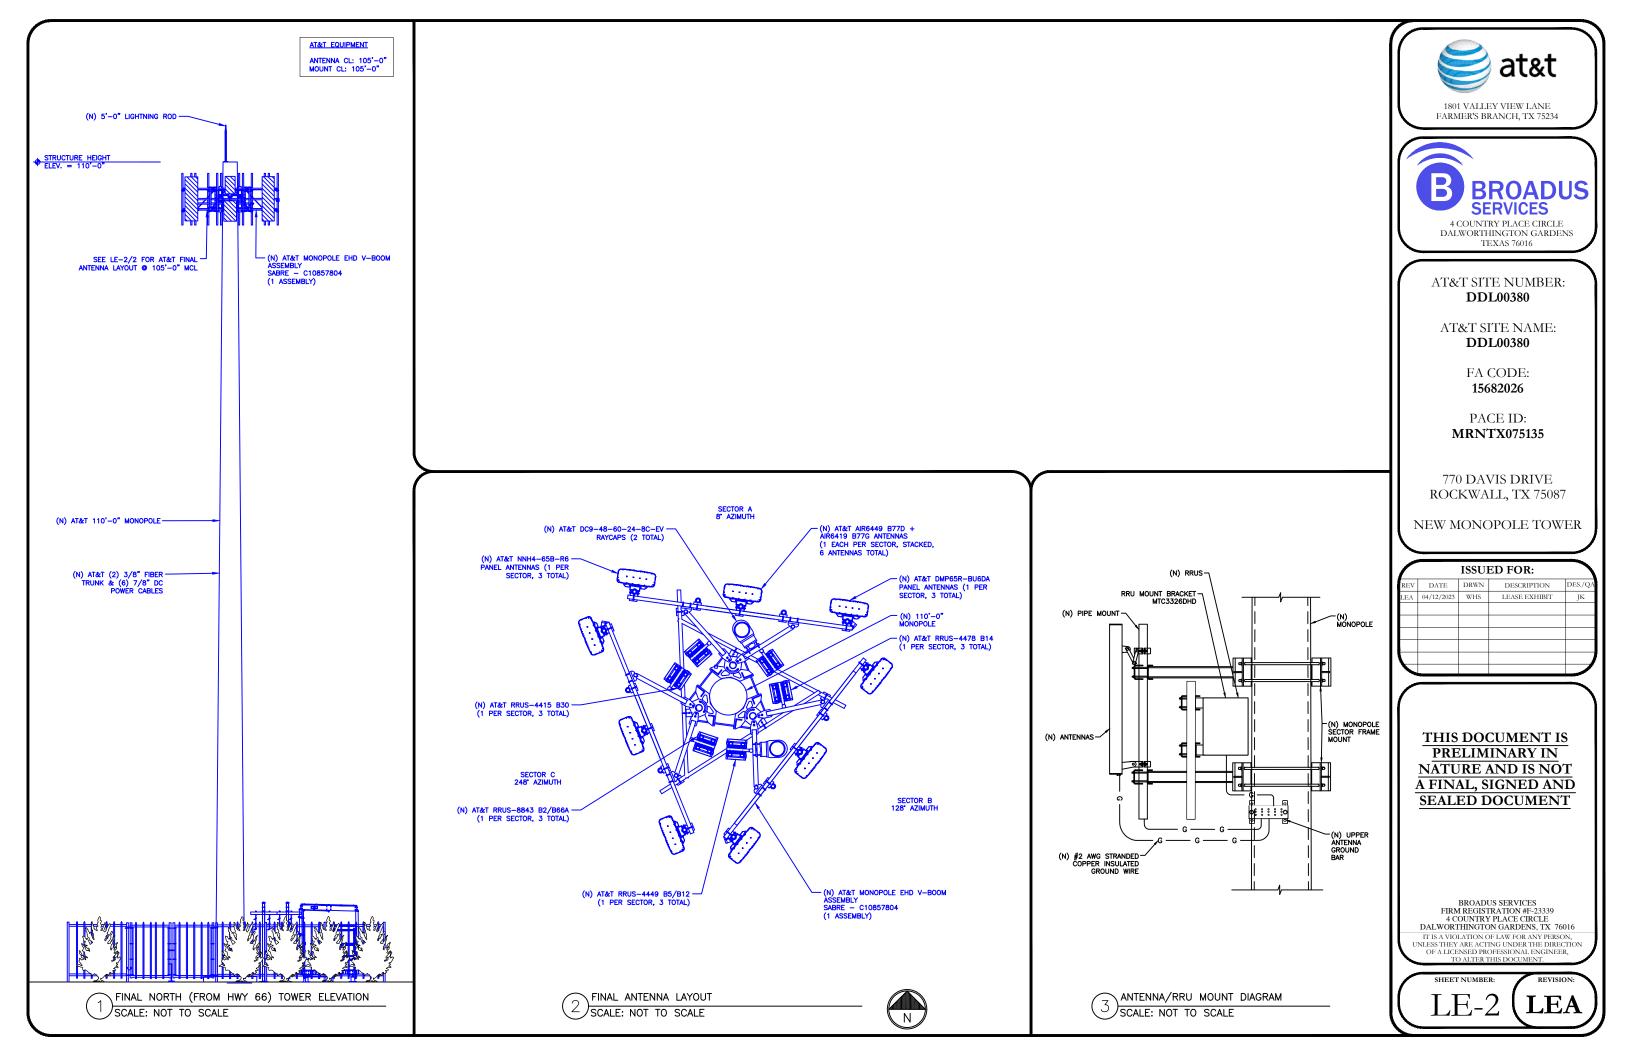

### SITE INFORMATION

LEASE AREA = 3,489 SQUARE FEET (0.0801 ACRES)

ELEVATION AT CENTER OF LEASE AREA = 573.0' A.M.S.L.

| NO. | DATE    | REVISION   |
|-----|---------|------------|
| 1   | 3/23/23 | LEASE AREA |
|     |         |            |
|     |         |            |