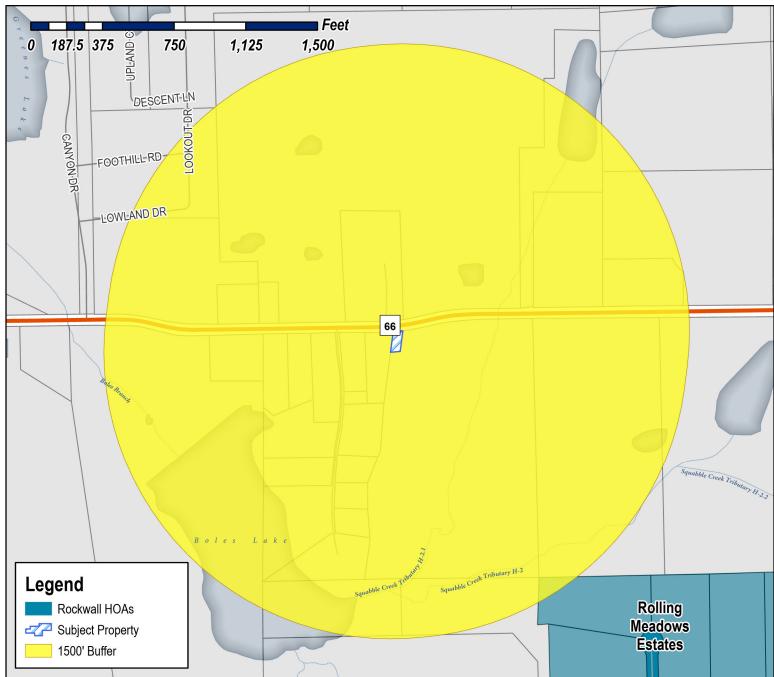

Case Number: Z2023-022

Case Name: SUP for a Freestanding

Commercial Antenna

Case Type: Zoning

**Zoning:** Planned Development District 100

(PD-100)

Case Address: Parcel between John King Blvd.

& FM549

**Case Number:** Z2023-022

SUP for a Freestanding Case Name:

Commercial Antenna

Case Type: Zoning

**Zoning:** Planned Development District 100

(PD-100)

Parcel between John King Blvd. **Case Address:** 

**Date Saved: 4/14/2023** For Ouestics For Questions on this Case Call: (972) 771-7746