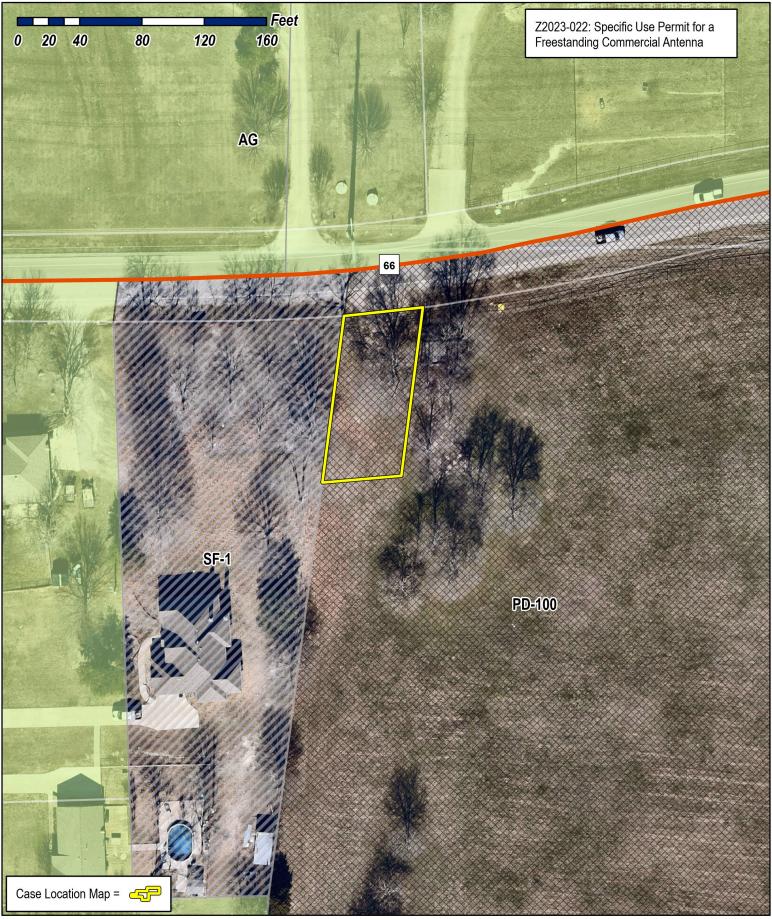

Case Number: Z2023-022

Case Name: SUP for a Freestanding

Commercial Antenna

Case Type: Zoning

**Zoning:** Planned Development District 100

(PD-100)

Case Address: Parcel between John King Blvd.

& FM549

**Case Number:** Z2023-022

SUP for a Freestanding Case Name:

Commercial Antenna

Case Type: Zoning

**Zoning:** Planned Development District 100

(PD-100)

Parcel between John King Blvd. **Case Address:** 

**Date Saved: 4/14/2023** For Ouestics For Questions on this Case Call: (972) 771-7746