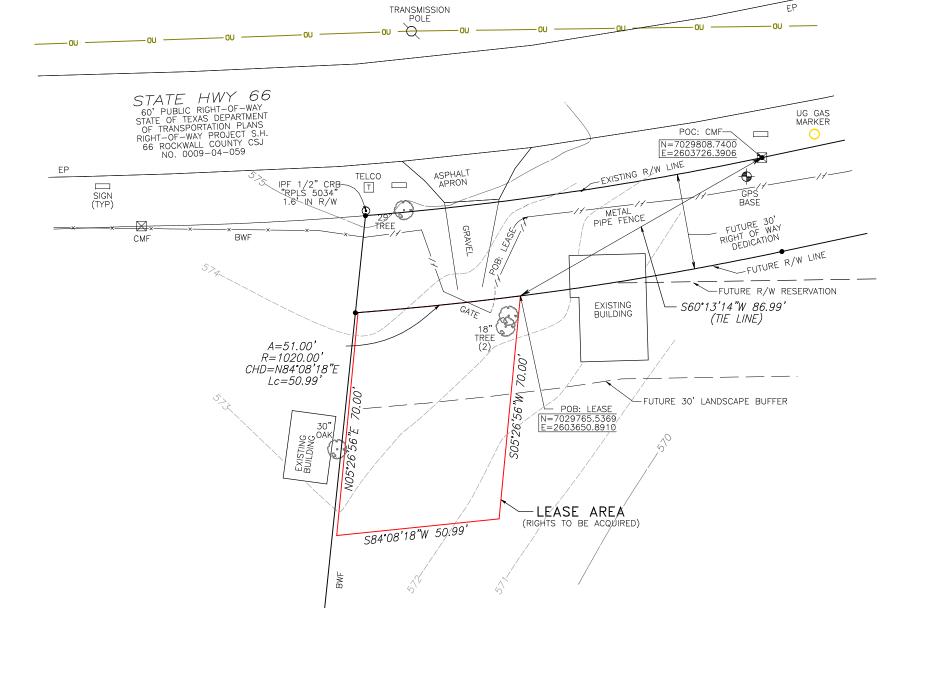

### LEASE AREA

ALL THAT TRACT OR PARCEL OF LAND LYING AND BEING IN DAVID HARR SURVEY, ABSTRACT NO. 102, ROCKWALL COUNTY, TEXAS, AND BEING A PORTION OF THE LANDS OF DEWAYNE CAIN, THE TRUSTEE OF THE CREDIT SHELTER TRUST; AND DEWAYNE CAIN, THE TRUSTEE OF THE SURVIVOR'S TRUST, AS RECORDED IN INSTRUMENT NOS. 2013-00493006 AND 2013-00493007, ROCKWALL COUNTY RECORDS, AND BEING MORE PARTICULARLY DESCRIBED AS FOLLOWS:

TO FIND THE POINT OF BEGINNING, COMMENCE AT A CONCRETE MONUMENT FOUND ON THE SOUTHERN RIGHT-OF-WAY LINE OF STATE HIGHWAY NO. 66 (HAVING A 60-FOOT PUBLIC RIGHT-OF-WAY), SAID MONUMENT HAVING A TEXAS GRID NORTH, NAD 83, NORTH CENTRAL ZONE VALUE OF N: 7029808.7400 E: 2603726.3906; THENCE RUNNING FOR A TIE LINE, SOUTH 60'13'14" WEST 86.99 FEET TO A POINT LOCATED ON THE SOUTH SIDE OF A FUTURE 30 FOOT WIDE RIGHT-OF-WAY DEDICATION LINE, SAID POINT HAVING A TEXAS GRID NORTH, NAD 83, NORTH CENTRAL ZONE VALUE OF N: 7029765.5369 E: 2603650.8910, AND THE TRUE POINT OF BEGINNING;

THENCE CONTINUING, SOUTH 05°26'56" WEST, 70.00 FEET TO A POINT;

THENCE, SOUTH 84°08'18" WEST, 50.99 FEET TO A POINT:

THENCE, NORTH 05'26'56" EAST, 70.00 FEET TO A POINT LOCATED ON THE AFORESAID SOUTH SIDE OF A FUTURE 30 FOOT WIDE RIGHT-OF-WAY DEDICATION LINE;

THENCE RUNNING WITH SAID DEDICATION LINE, 51.00 FEET ALONG THE ARC OF A CURVE TO THE LEFT HAVING A RADIUS OF 1020.00 FEET AND BEING SCRIBED BY A CHORD BEARING NORTH 84°08'18" EAST. 50.99 FEET TO A POINT AND THE TRUE POINT OF BEGINNING.

BEARINGS BASED ON TEXAS GRID NORTH, NAD 83, NORTH CENTRAL ZONE.

SAID TRACT CONTAINS 0.0801 ACRES (3,489 SQUARE FEET), MORE OR LESS.

| NO. | DATE    | REVISION   |  |
|-----|---------|------------|--|
| 1   | 3/23/23 | LEASE AREA |  |
|     |         |            |  |
|     |         |            |  |