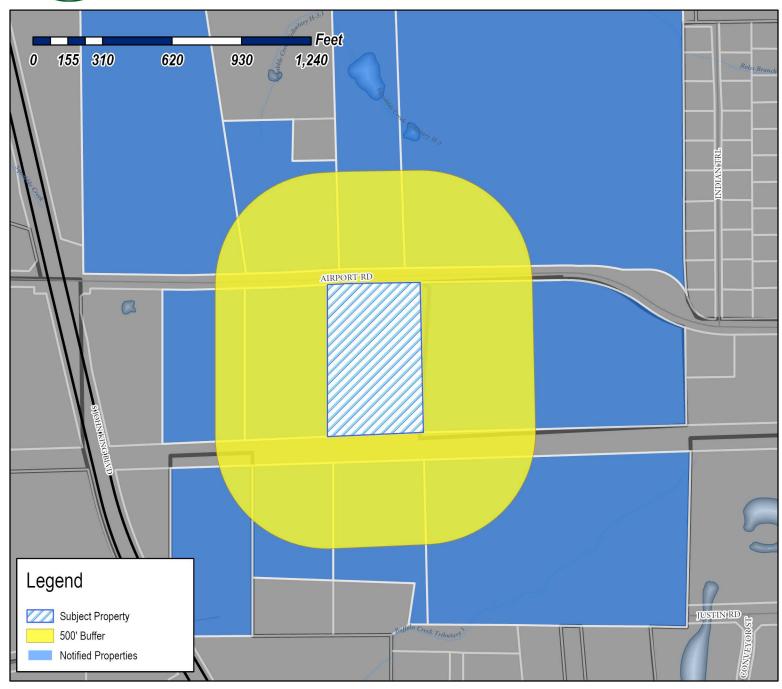

Case Number: Case Name: Case Type: Zoning: Case Address: Z2023-018 Zoning Change from AG to LI Zoning Agricultural (AG) District 1770 Airport Road

RESIDENT 1701 AIRPORT RD ROCKWALL, TX 75087

RESIDENT 1815 AIRPORT RD ROCKWALL, TX 75087