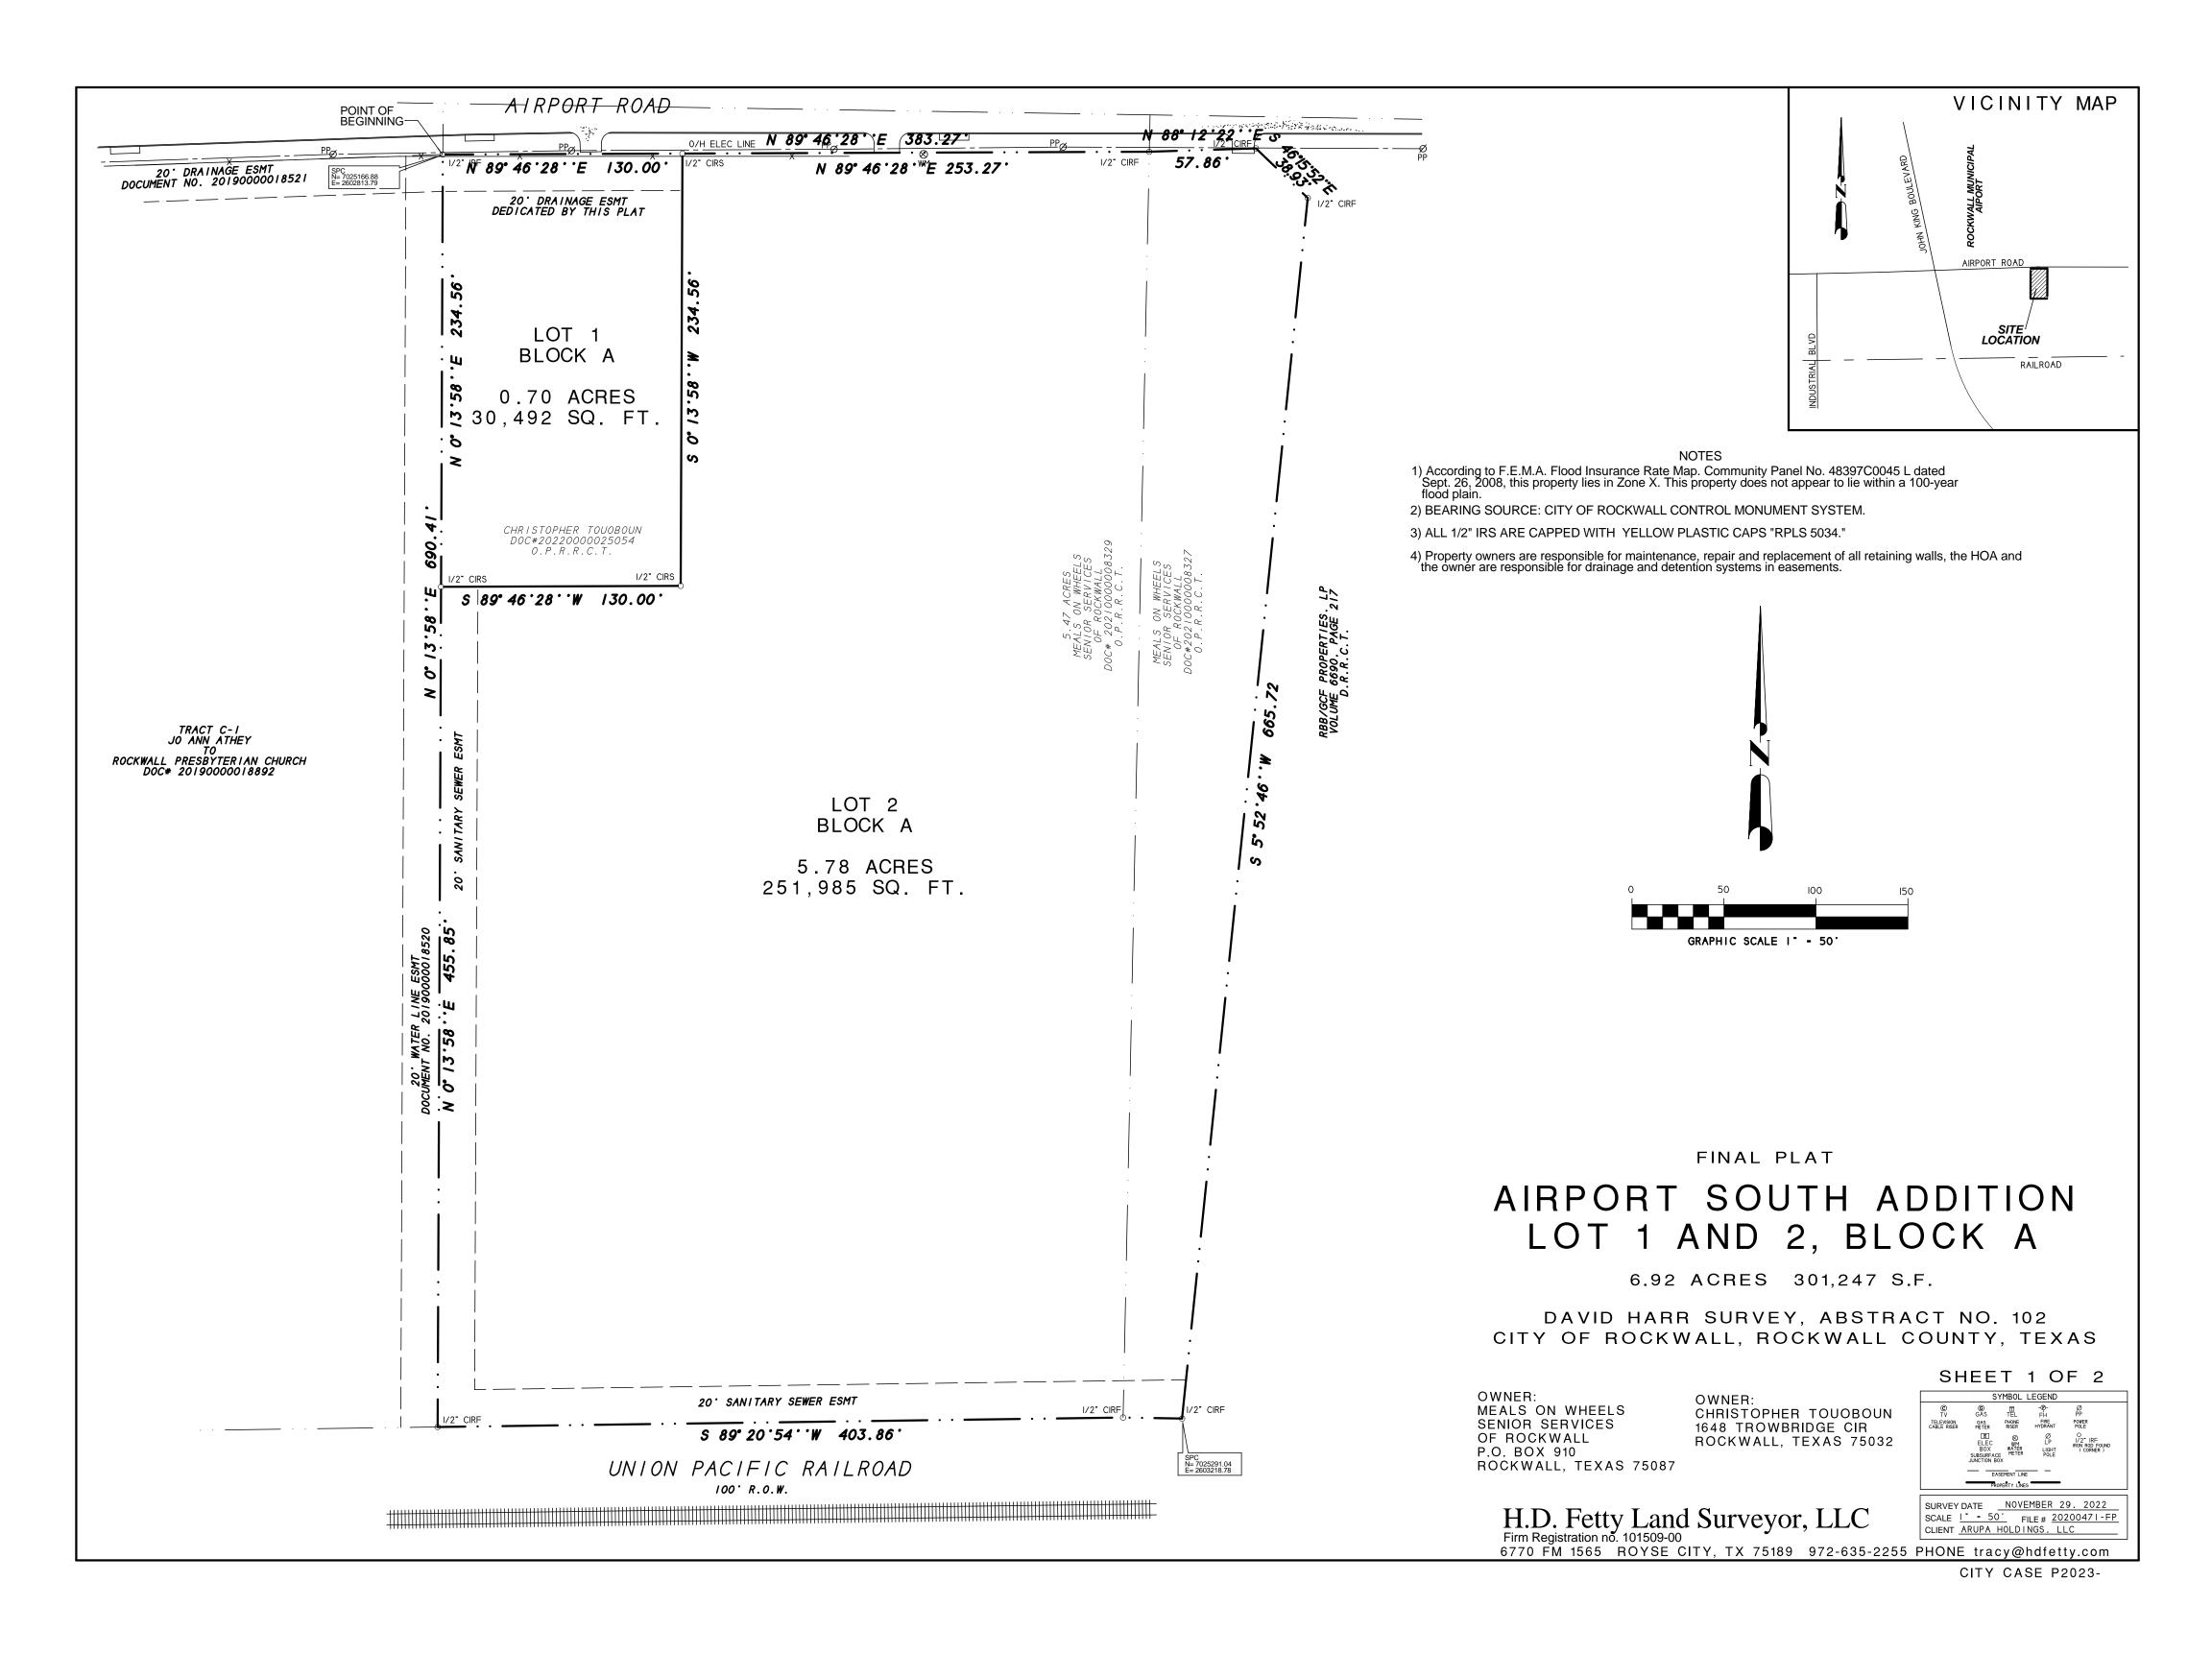

## OWNER'S CERTIFICATE (Public Dedication)

STATE OF TEXAS COUNTY OF ROCKWALL

WHEREAS CHRISTOPHER TOUOBOUN and MEALS ON WHEELS SENIOR SERVICES OF ROCKWALL, COUNTY, BEING THE OWNER OF A TRACT OF land in the County of Rockwall, State of Texas, said tract being described as follows:

All that certain lot, tract or parcel of land situated in the DAVID HARR SURVEY, ABSTRACT NO. 102, City of Rockwall, Rockwall County, Texas, and being a part of Tract D-1 described in a deed to Jackie Ray Athey, as recorded in Volume 4875, Page 140 of the Official Public Records of Rockwall County, Texas, and being the same tract of land as described in a Warranty deed from Arupa Holdings, LLC to Christopher Touoboun, as recorded in Document no. 2022000025054 of the Official Public Records of Rockwall County, Texas and the same tract as described in a Warranty deed to Meals on Wheels Senior Services of Rockwall County, as recorded in Document no. 20210000014426 and Document no. 2021000008327 of the Official Public Records of Rockwall County, Texas, and being more particularly described as follows:

BEGINNING at a 1/2" iron rod found for corner at the intersection of the west boundary line of said Tract D-1, with the south line of Airport Road, said point also being in the east boundary of a tract of land as described in a Warranty deed to Rockwall Presbyterian Church, dated October 23, 2019 and being recorded in Document number 2019000018892 of the Official Public Records of Rockwall County, Texas; THENCE N. 89 deg 46 min. 28 sec. E. along the south line of Airport Road, a distance of 383.27 feet to a 1/2" iron rod found for corner;

THENCE N. 88 deg. 12 min. 22 sec. E. a distance of 57.86 feet to a 1/2" iron rod found for corner;

THENCE S. 05 deg. 52 min. 46 sec. W. a distance of 665.72 feet to a 1/2" iron rod found for corner in the north right-of-way of the Union Pacific Railroad;

THENCE S. 89 deg. 20 min. 54 sec. W. along said railroad right-of-way, a distance of 403.86 feet to a 1/2" iron rod found for corner; THENCE N. 00 deg. 13 min. 58 sec. E. along the west boundary line of said tract, a distance of 690.41 feet to the POINT OF BEGINNING and containing 301,247 square feet or 6.92 acres of land.

NOW, THEREFORE, KNOW ALL MEN BY THESE PRESENTS:

STATE OF TEXAS COUNTY OF ROCKWALL

We the undersigned owners of the land shown on this plat, and designated herein as AIRPORT SOUTH ADDITION, LOT 1 AND 2, BLOCK A, an Addition to the City of Rockwall, Texas, and whose name is subscribed hereto, hereby dedicate to the use of the public forever all streets, alleys, parks, water courses, drains, easements and public places thereon shown on the purpose and consideration therein expressed. I further certify that all other parties who have a mortgage or lien interest in AIRPORT SOUTH ADDITION, LOT 1 AND 2, BLOCK A have been notified and signed this plat.