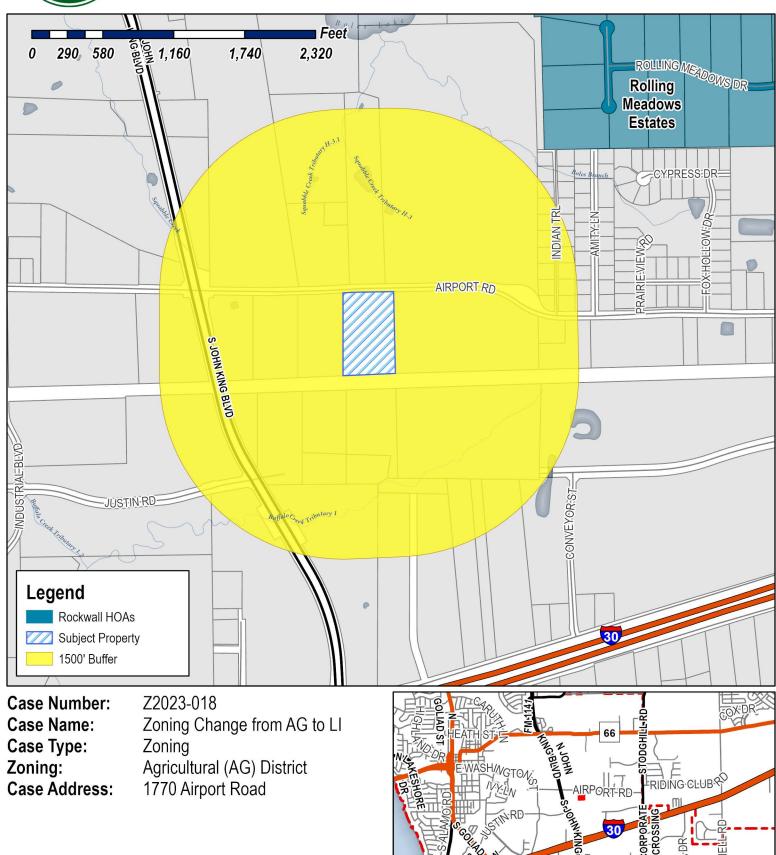

Case Number: Case Name: Case Type: Zoning: Case Address: Z2023-018 Zoning Change from AG to LI Zoning Agricultural (AG) District 1770 Airport Road

RESIDENT 1701 AIRPORT RD ROCKWALL, TX 75087

RESIDENT 1815 AIRPORT RD ROCKWALL, TX 75087