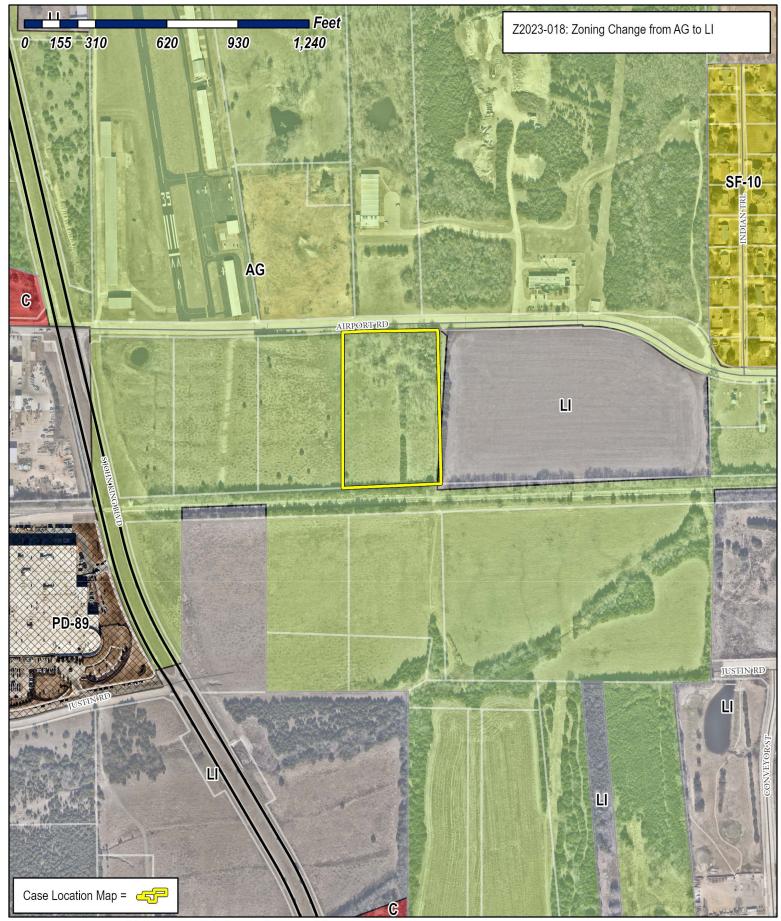

Case Number: Case Name: Case Type: Zoning: Case Address: Z2023-018 Zoning Change from AG to LI Zoning Agricultural (AG) District 1770 Airport Road

RESIDENT 1701 AIRPORT RD ROCKWALL, TX 75087

RESIDENT 1815 AIRPORT RD ROCKWALL, TX 75087