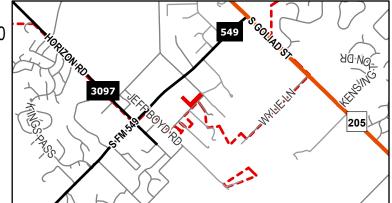

Case Number: Z2023-006

Case Name: Zoning Change From AG to SFE-4.0

Case Type: Zoning

**Zoning:** Agricultural (AG) District

Case Address: 626 Cullins Road

Date Saved: 1/21/2023

For Questions on this Case Call (972) 771-7745

Case Number: Z2023-006

Case Name: Zoning Change from AG to SFE-4.0

Case Type: Zoning

**Zoning:** Agricultural (AG) District

Case Address: 626 Cullins Road

Date Saved: 1/20/2023

For Questions on this Case Call: (972) 771-7746