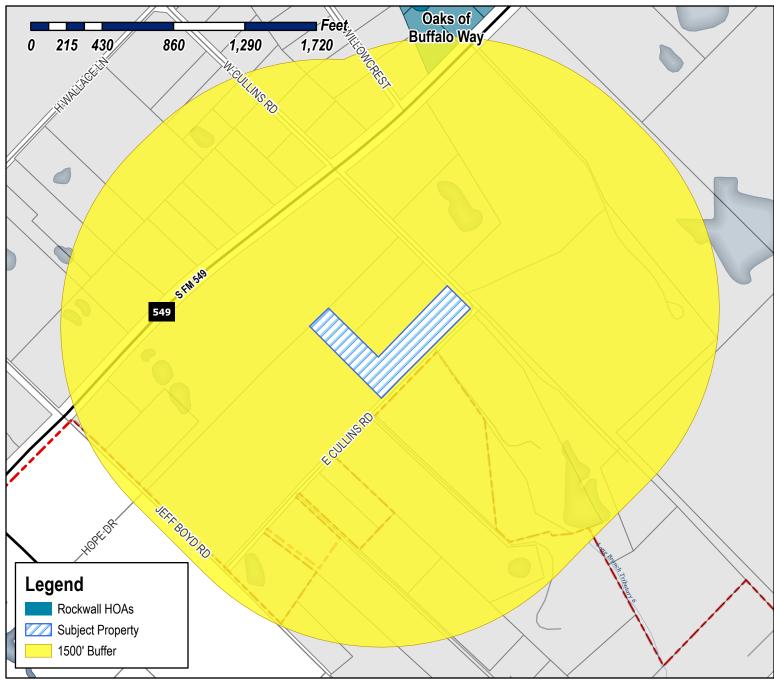

Case Number: Z2023-006

Case Name: Zoning Change from AG to SFE-4.0

Case Type: Zoning

**Zoning:** Agricultural (AG) District

Case Address: 626 Cullins Road

Date Saved: 1/20/2023

For Questions on this Case Call: (972) 771-7746