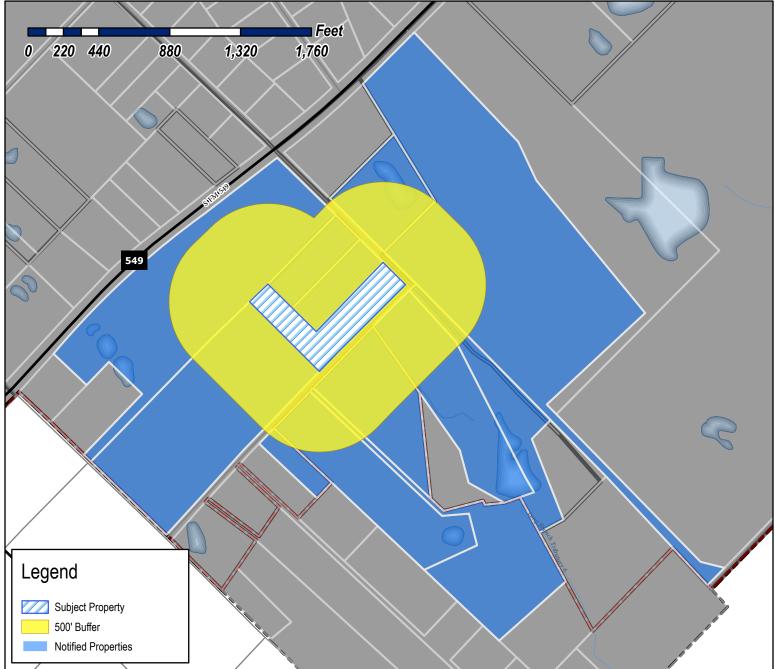

Case Number: Z2023-006

Case Name: Zoning Change from AG to SFE-4.0

Case Type: Zoning

**Zoning:** Agricultural (AG) District

Case Address: 626 Cullins Road

Date Saved: 1/20/2023

For Questions on this Case Call: (972) 771-7746