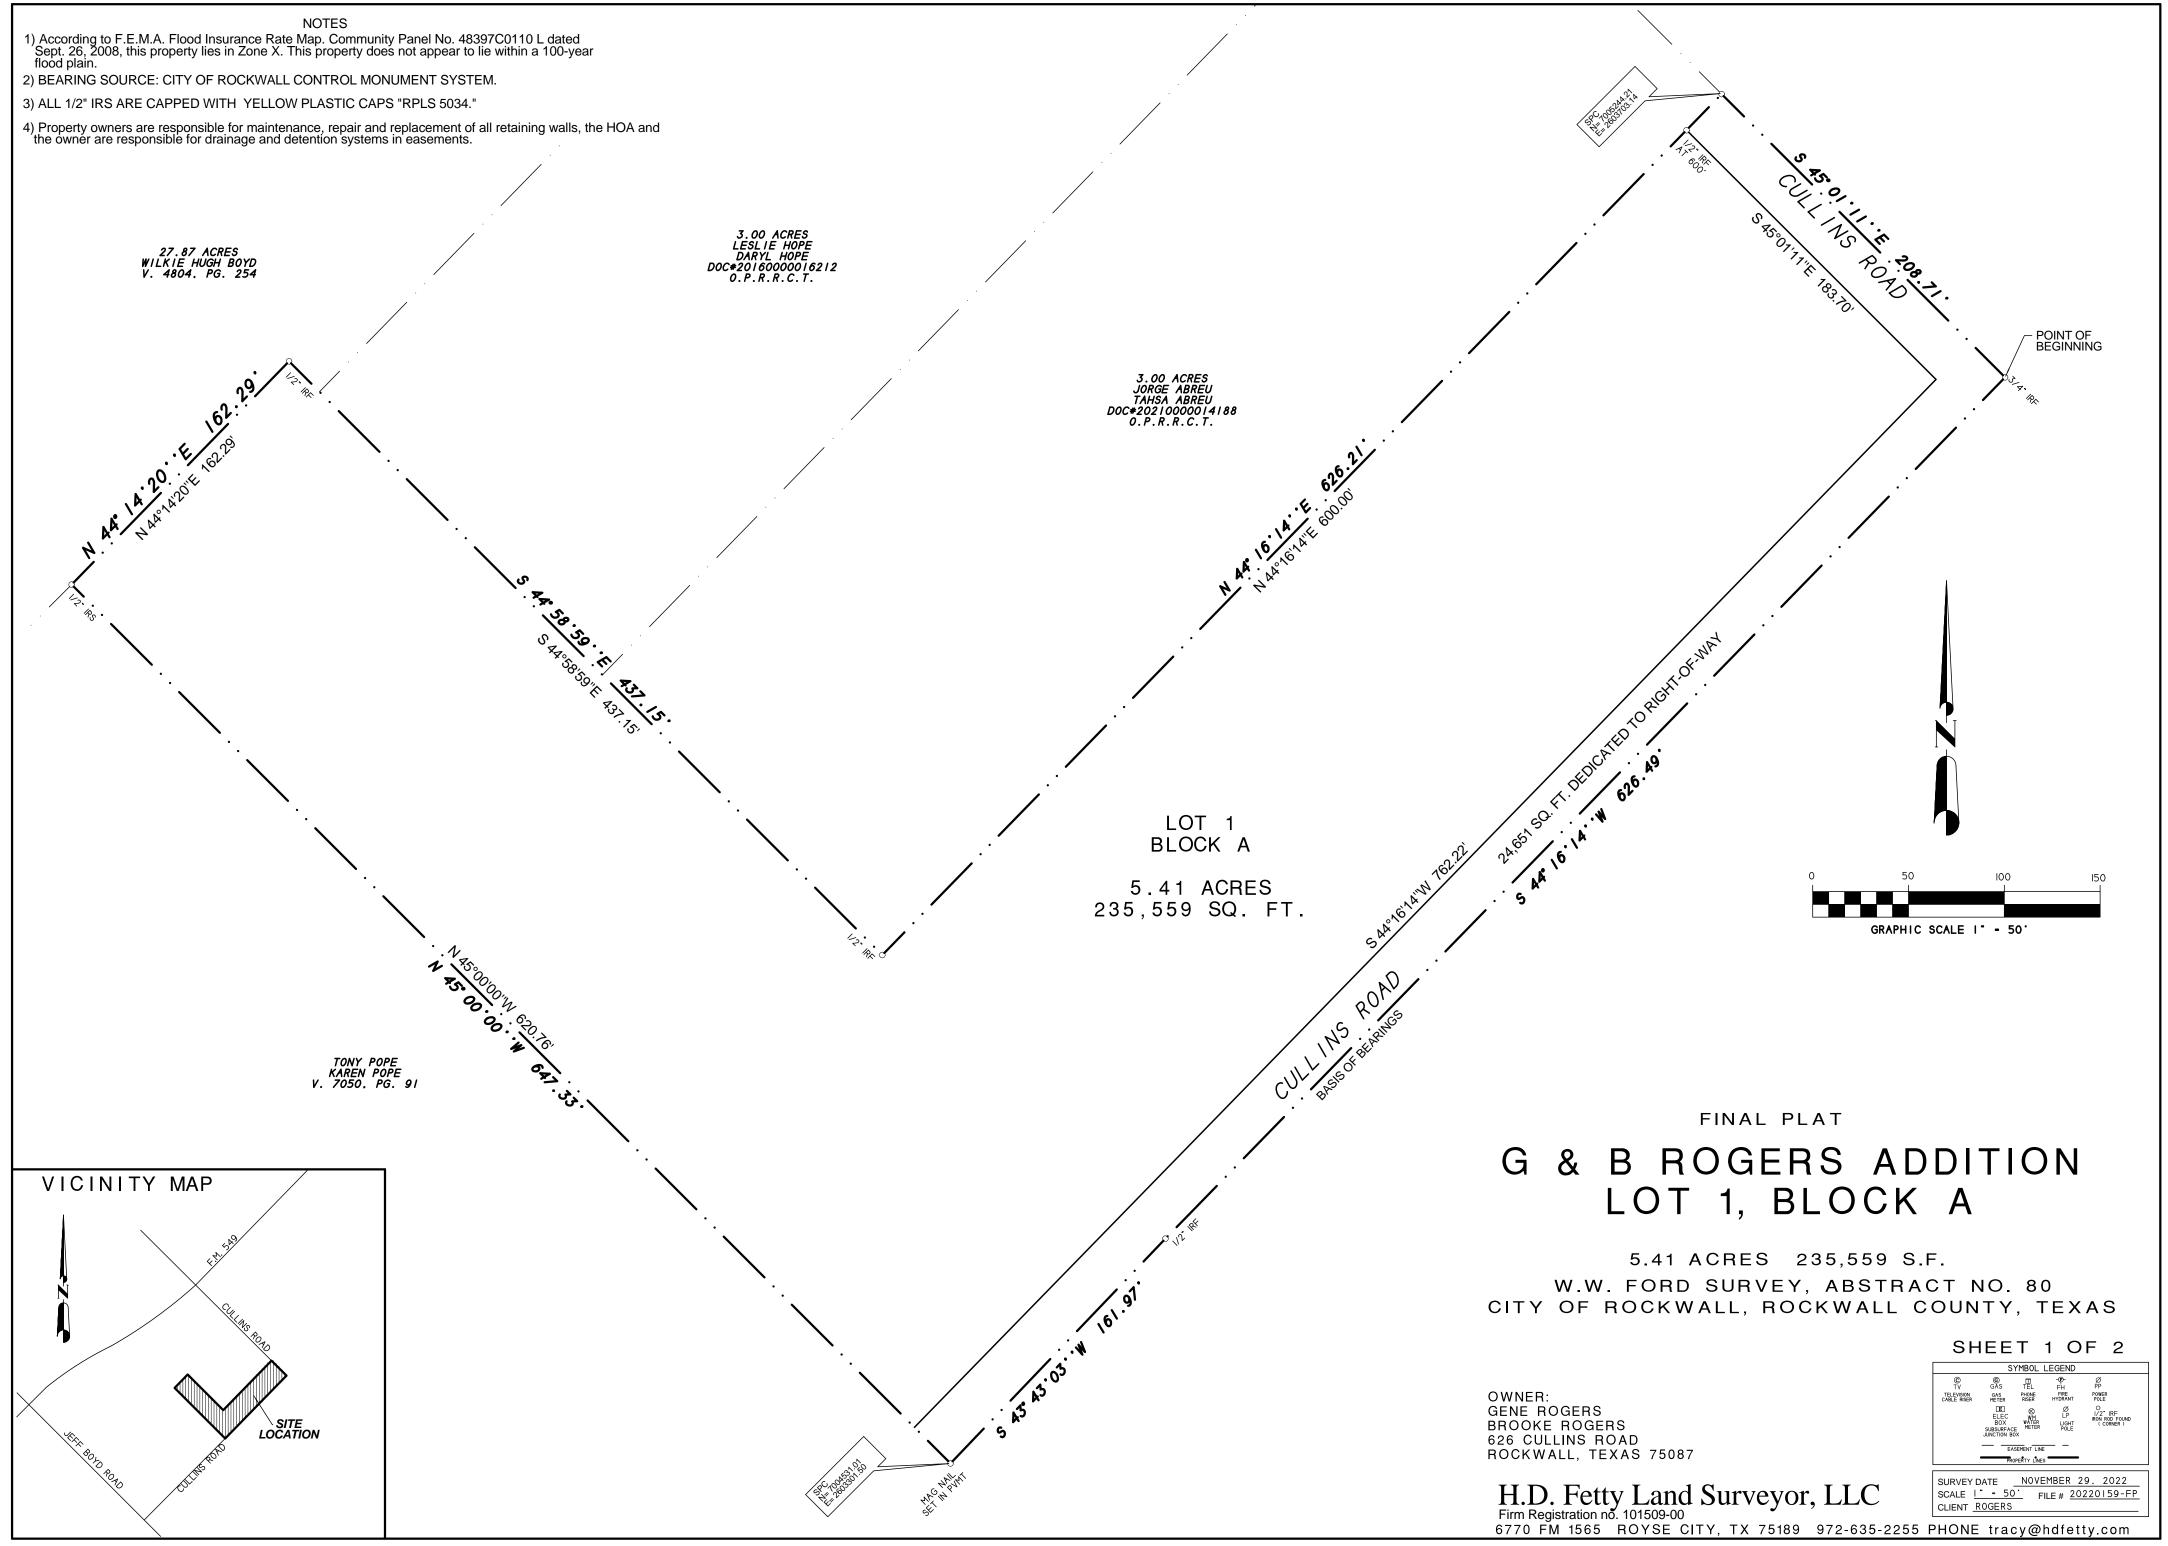

POPE TONY W & KARREN L 626 E CULLINS ROAD ROCKWALL, TX 75032

BOYD WILKIE HUGH 489 JEFF BOYD RD ROCKWALL, TX 75032

OWNER'S CERTIFICAT

STATE OF TEXAS COUNTY OF ROCKWALL

WHEREAS GENE ROGERS and BROOKE ROGERS, BEING THE OWNERS OF A TRACT OF land in the County of Rockwall, State of Texas, said tract being described as follows:

All that certain lot, tract or parcel of land situated in the W. W. Ford Survey, Abstract No. 80, City of Rockwall, Rockwall County, Texas, and being all of a tract of land as described in a Warranty deed from Erin Pope to Tony Pope and Karen Pope, dated June 14, 1994 and being recorded in Volume 915, Page 141 of the Real Property Records of Rockwall County, Texas, and being part of a 90 acre tract as recorded in Volume 67, Page 417, Deed Records, Rockwall County, Texas, and being a part of a 23.429 acres tract of land as described in a Warranty deed from Erin Pope to Tony Pope and Karen Pope, dated December 15, 2012 and being recorded in Volume 7050, Page 91 of the Official Public Records of Rockwall County, Texas, and being more particularly described as follows:

BEGINNING at a 3/4" iron rod found for corner at the intersection of a turn in Cullins Road, said point being at the east most corner of said Pope tract and 90 acres tract of land;

THENCE S. 44 deg. 16 min. 14 sec. W. along the center of Cullins Road and southeast boundary of said Pope tract and 90 acres tract, a distance of 626.49 feet to a 1/2" iron rod found for corner;

THENCE S. 43 deg. 43 min. 03 sec. W. along the pavement of Cullins Road and southeast boundary of said Pope 23.429 acres tract, a distance of 161.97 feet to a Mag Nail set for corner;

THENCE N. 45 deg. 00 min. 00 sec. W., at 28.5 feet pass a 1/2" iron rod set for witness and continuing for a total distance of 647.33 feet to a 1/2" iron rod set for corner in the northwest boundary line of said pope 23.429 acres tract of land;