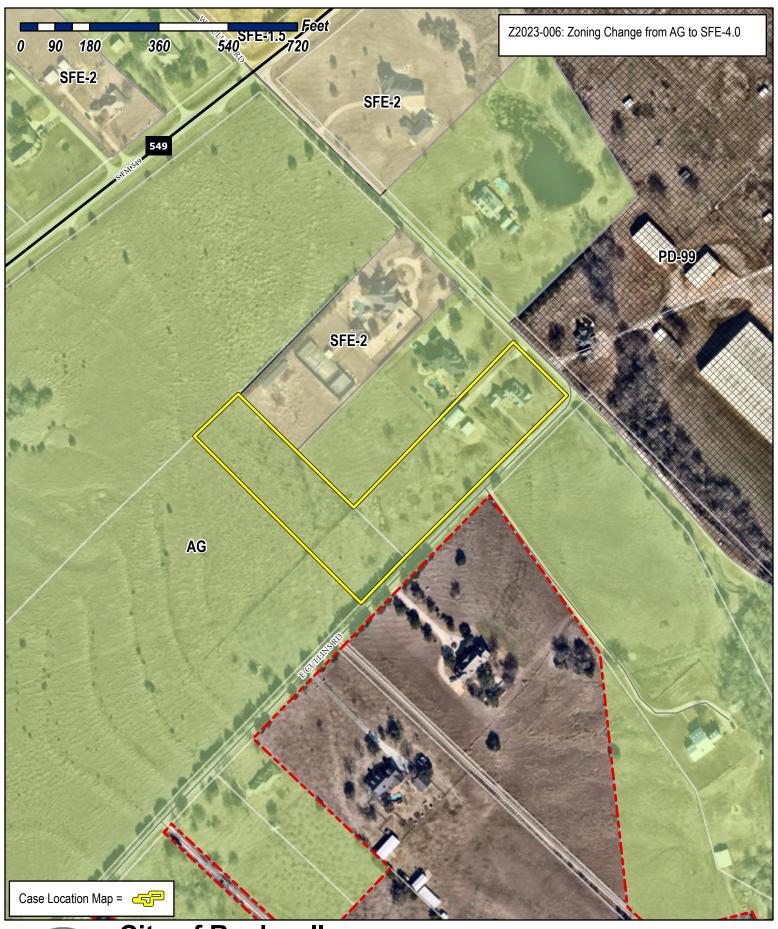

Case Number: Z2023-006

Case Name: Zoning Change From AG to SFE-4.0

Case Type: Zoning

**Zoning:** Agricultural (AG) District

Case Address: 626 Cullins Road

Date Saved: 1/21/2023

For Questions on this Case Call (972) 771-7745