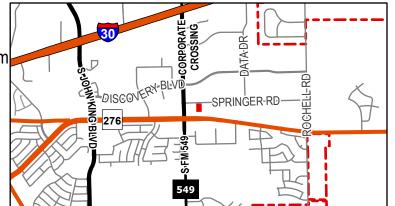

**Case Number:** Z2023-002

Case Name: SUP for a New and/or Used Indoor

Motor Vehicle Dealership/Showroom

Case Type: Zoning

**Zoning:** Planned Development 46 (PD-46)

Case Address: East of the Intersection of Springer

Road and Corporate Crossing

Date Saved: 1/19/2023

For Questions on this Case Call (972) 771-7745

The City of Rockwall GIS maps are continually under development and therefore subject to change without notice. While we endeavor to provide timely and accurate information, we make no guarantees. The City of Rockwall makes no warranty, express or implied, including warranties of merchantability and fitness for a particular purpose. Use of the information is the sole responsibility of the user.

Case Number: Z2023-002

Case Name: SUP for a New and/or Used Indoor

Motor Vehicle Dealership/Showroom

Case Type: Zoning

**Zoning:** Planned Development 46 (PD-46) **Case Address:** East of the Intersection of Springer

Road and Corporate Crossing

Date Saved: 1/19/2023

For Questions on this Case Call: (972) 771-7746

OCCUPANT 2210 STATE HWY 276 ROCKWALL, TX 75032 DFW DISTRIBUTOR,
PETROLEUM INC.
1111 N BELTLINE RD STE #100
GARLAND, TX 75040