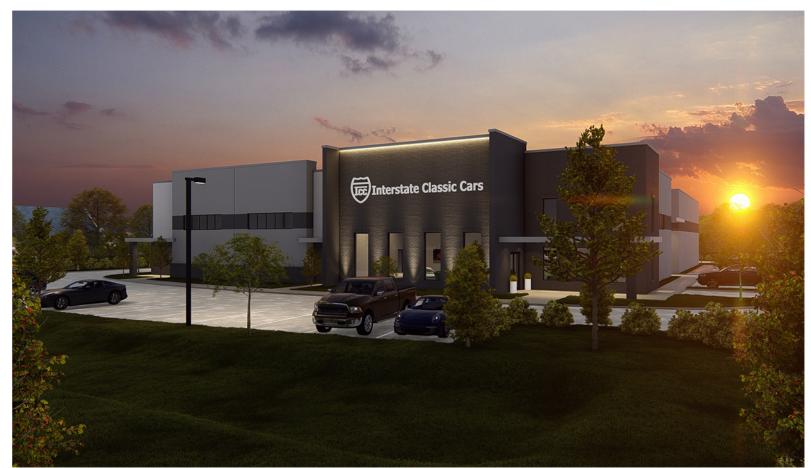

Bethany Ross Planner City of Rockwall 15 Jan 2023

RE: Interstate Classic Cars, Springer Road, Rockwall, TX | SUP

Ms. Ross,

Pursuant to our communication concerning the property on Springer Road (referred to as J. A. Ramsey Survey Lot: 1.99 acres of Tract 2-09 Block: Abstract No. 186), we are requesting an SUP on behalf of Jeff Fleming with JR Fleming Investments, LLC for a ground up new construction building on that vacant parcel.

The uses of the building are essentially a car showroom, offices pertaining to Mr. Fleming's businesses, and a separate area for storage outside of the showroom. We have included a floor plan illustrating size and allocation of spaces.

We have worked with Mr. Fleming and our design team to put together a building that we feel meets the needs of our Client and will be a good addition to the City of Rockwall. We look forward to the hearings and we are here to answer any and all questions you all have for us.