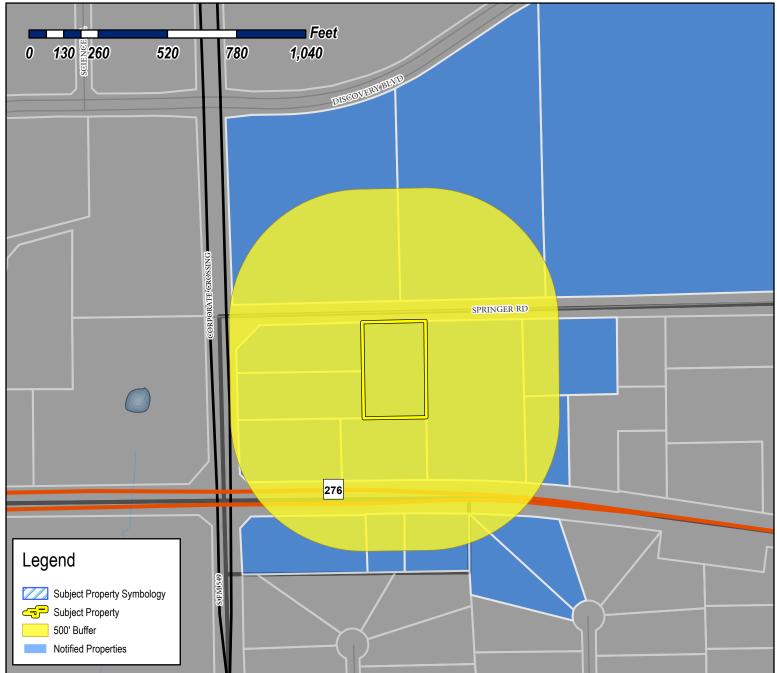

Case Number: Z2023-002

Case Name: SUP for a New and/or Used Indoor

Motor Vehicle Dealership/Showroom

Case Type: Zoning

**Zoning:** Planned Development 46 (PD-46) **Case Address:** East of the Intersection of Springer

Road and Corporate Crossing

Date Saved: 1/19/2023

For Questions on this Case Call: (972) 771-7746

OCCUPANT 2210 STATE HWY 276 ROCKWALL, TX 75032 DFW DISTRIBUTOR,
PETROLEUM INC.
1111 N BELTLINE RD STE #100
GARLAND, TX 75040