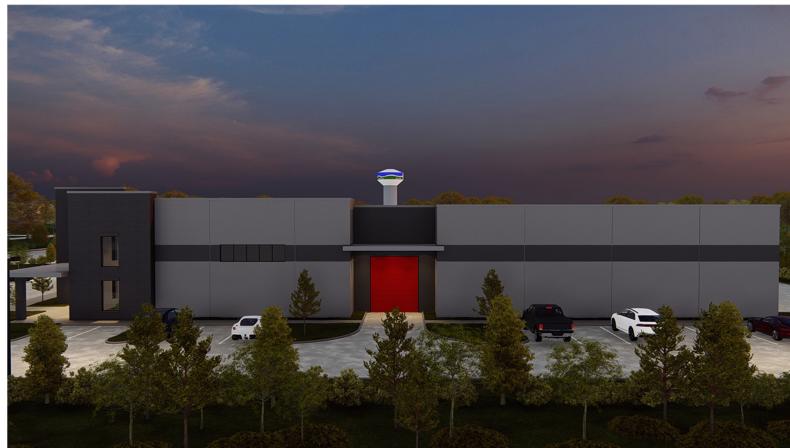

Bethany Ross Planner City of Rockwall 15 Jan 2023

RE: Interstate Classic Cars, Springer Road, Rockwall, TX | SUP

Ms. Ross,

Pursuant to our communication concerning the property on Springer Road (referred to as J. A. Ramsey Survey Lot: 1.99 acres of Tract 2-09 Block: Abstract No. 186), we are requesting an SUP on behalf of Jeff Fleming with JR Fleming Investments, LLC for a ground up new construction building on that vacant parcel.

The uses of the building are essentially a car showroom, offices pertaining to Mr. Fleming's businesses, and a separate area for storage outside of the showroom. We have included a floor plan illustrating size and allocation of spaces.

We have worked with Mr. Fleming and our design team to put together a building that we feel meets the needs of our Client and will be a good addition to the City of Rockwall. We look forward to the hearings and we are here to answer any and all questions you all have for us.