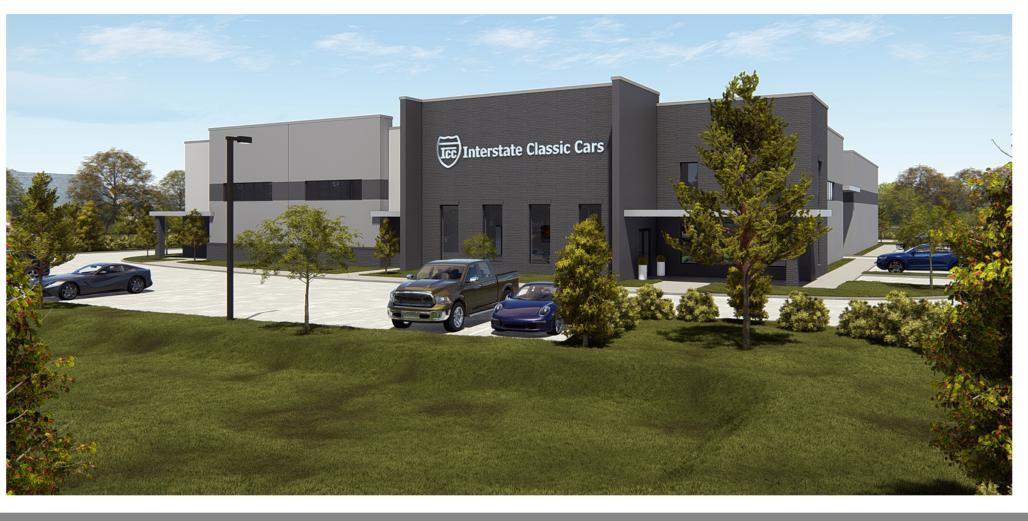

Bethany Ross Planner City of Rockwall 15 Jan 2023

RE: Interstate Classic Cars, Springer Road, Rockwall, TX | SUP

Ms. Ross,

Pursuant to our communication concerning the property on Springer Road (referred to as J. A. Ramsey Survey Lot: 1.99 acres of Tract 2-09 Block: Abstract No. 186), we are requesting an SUP on behalf of Jeff Fleming with JR Fleming Investments, LLC for a ground up new construction building on that vacant parcel.

The uses of the building are essentially a car showroom, offices pertaining to Mr. Fleming's businesses, and a separate area for storage outside of the showroom. We have included a floor plan illustrating size and allocation of spaces.

We have worked with Mr. Fleming and our design team to put together a building that we feel meets the needs of our Client and will be a good addition to the City of Rockwall. We look forward to the hearings and we are here to answer any and all questions you all have for us.