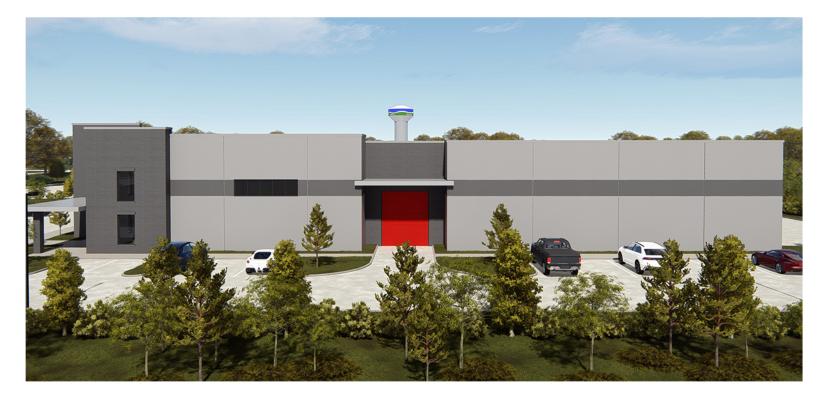

Bethany Ross Planner City of Rockwall 15 Jan 2023

RE: Interstate Classic Cars, Springer Road, Rockwall, TX | SUP

Ms. Ross,

Pursuant to our communication concerning the property on Springer Road (referred to as J. A. Ramsey Survey Lot: 1.99 acres of Tract 2-09 Block: Abstract No. 186), we are requesting an SUP on behalf of Jeff Fleming with JR Fleming Investments, LLC for a ground up new construction building on that vacant parcel.

We have worked with Mr. Fleming and our design team to put together a building that we feel meets the needs of our Client and will be a good addition to the City of Rockwall. We look forward to the hearings and we are here to answer any and all questions you all have for us.