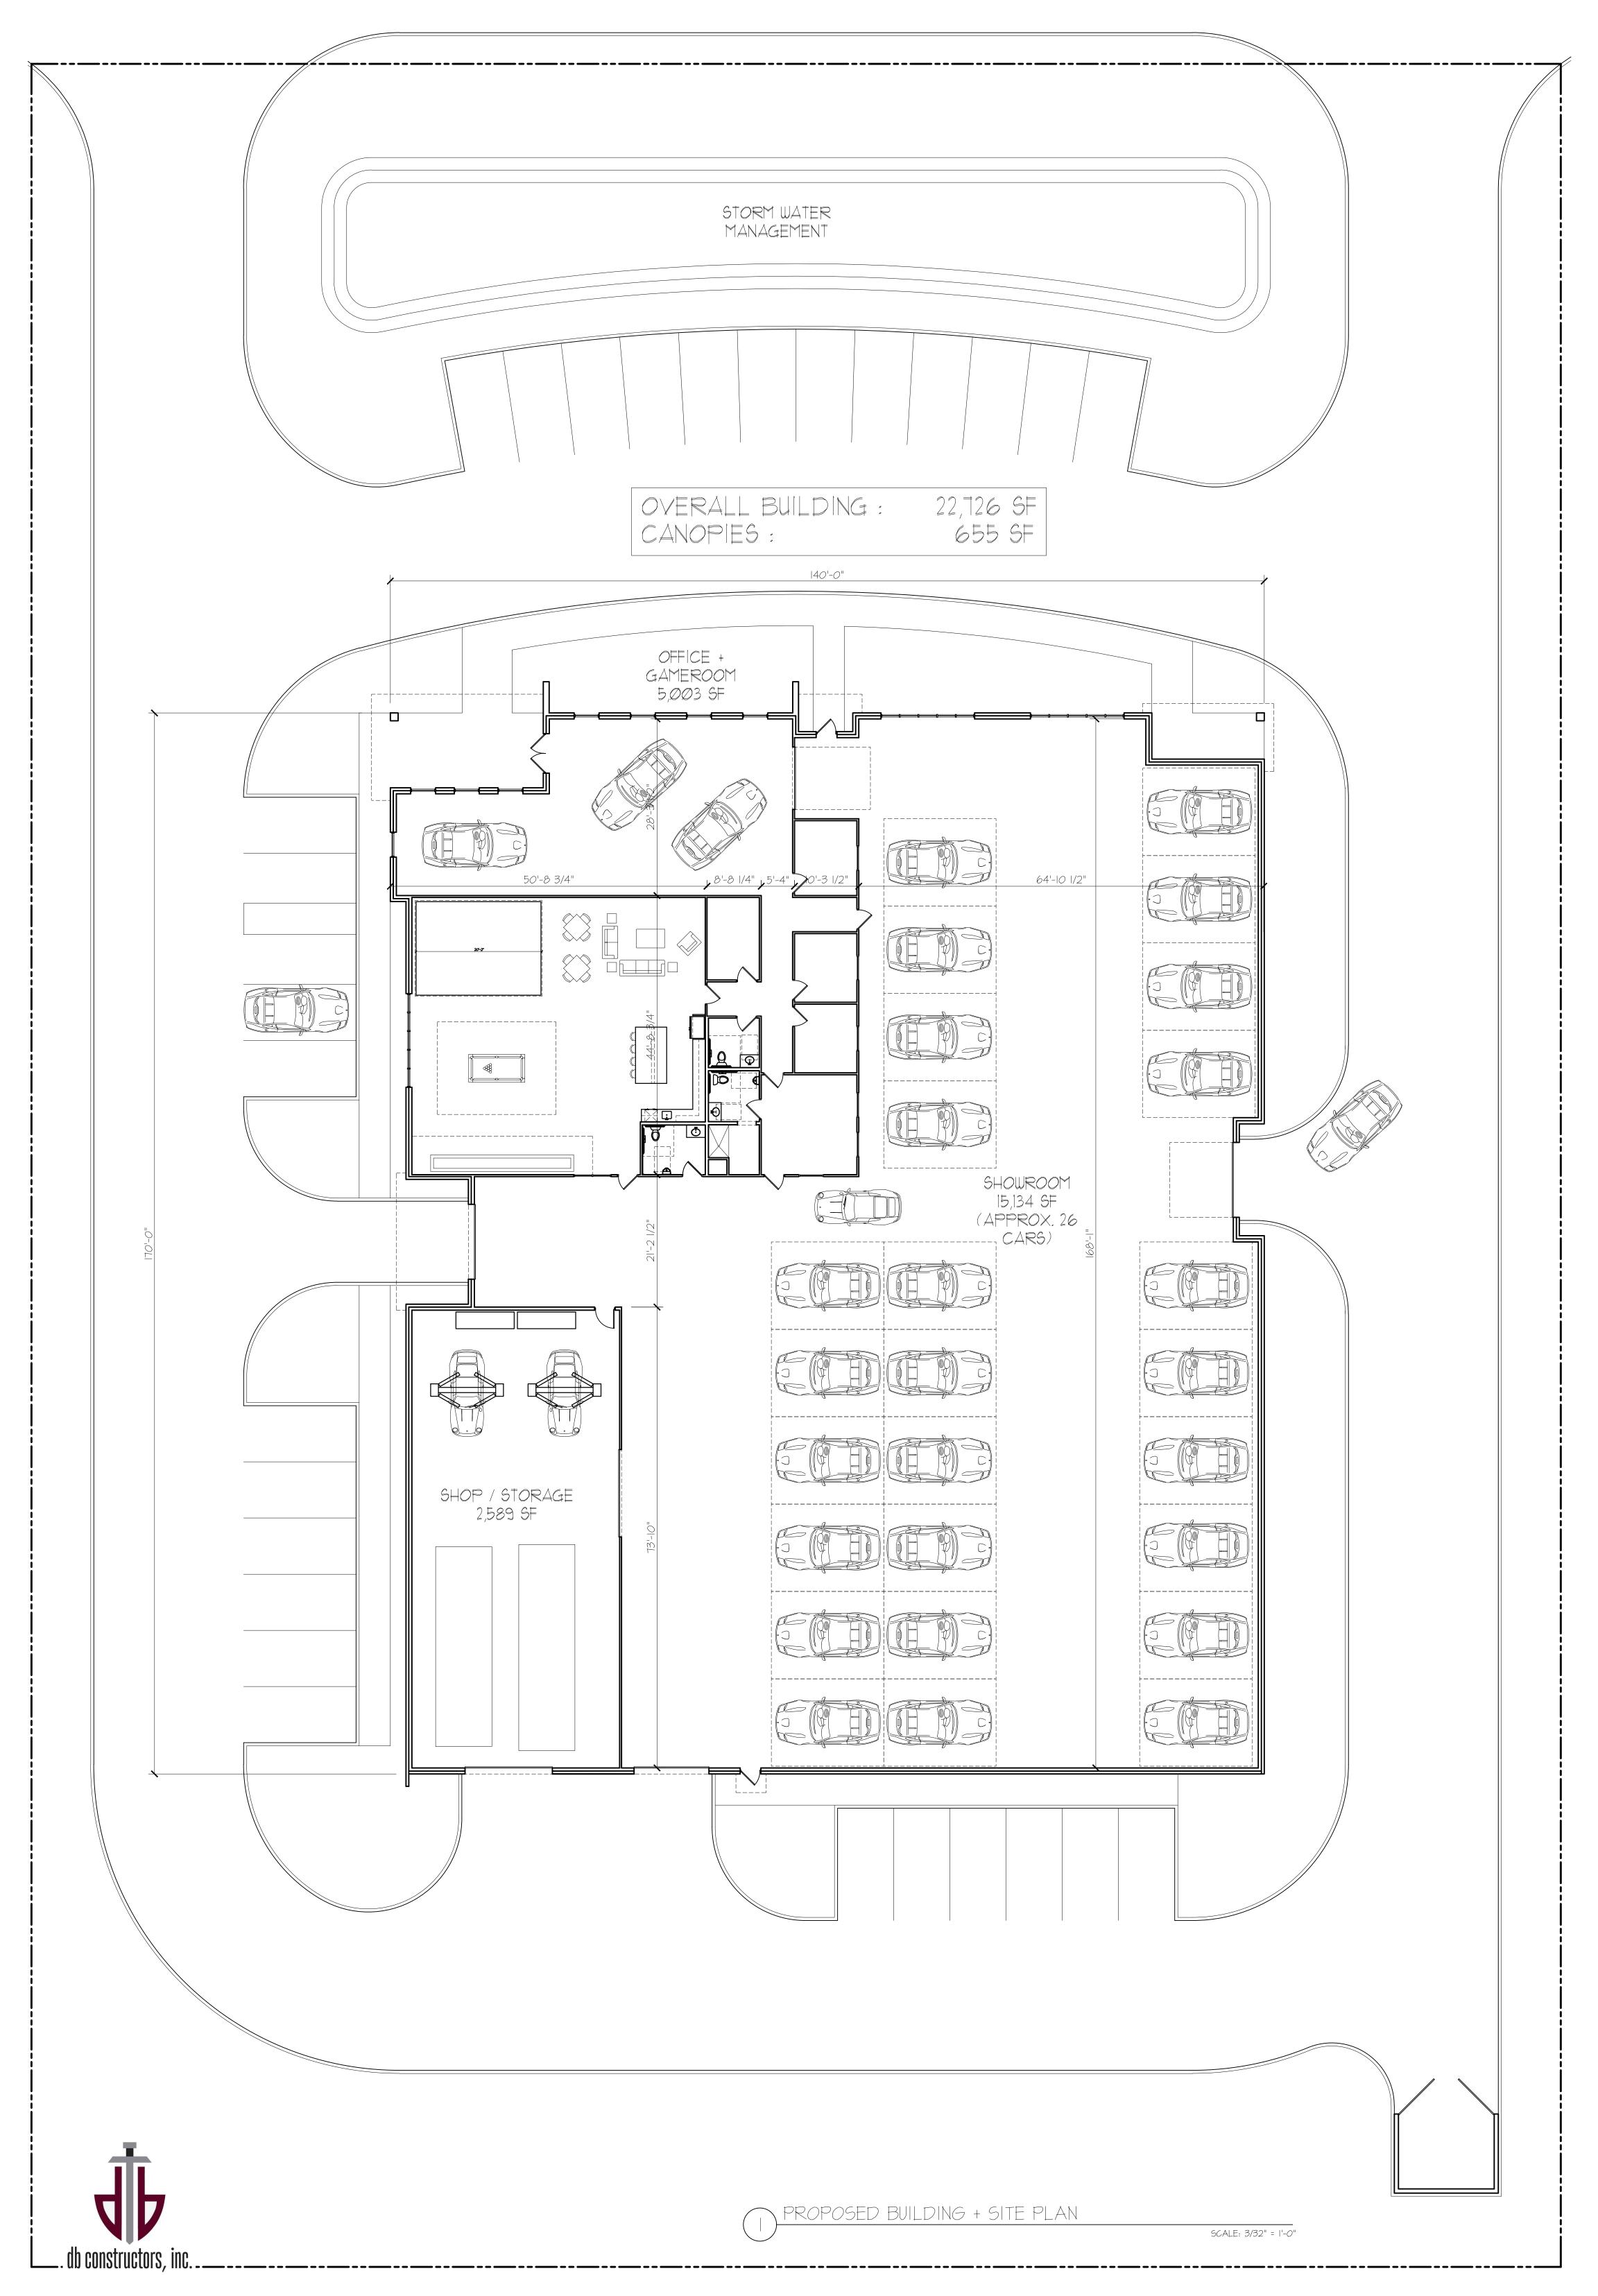

The uses of the building are essentially a car showroom, offices pertaining to Mr. Fleming's businesses, and a separate area for storage outside of the showroom. We have included a floor plan illustrating size and allocation of spaces.

We understand that Conditional Land use standards for New and/or Used Indoor Motor Vehicle Dealership/Showroom is the closet "use" to this request and as such we will complete with the those standards. As we have discussed, those standards are:

- a. The sales/storage facility must be a completely enclosed building.
- b. Outside display or storage of vehicles shall be prohibited. This includes storing vehicles under canopies / awnings or similar covered structures.
- c. All activities shall remain inside the building (i.e. no detailing, sales activities, etcetera shall be performed outside the building).
- d. Accessory used may be allowed in compliance with Land Use Schedule.