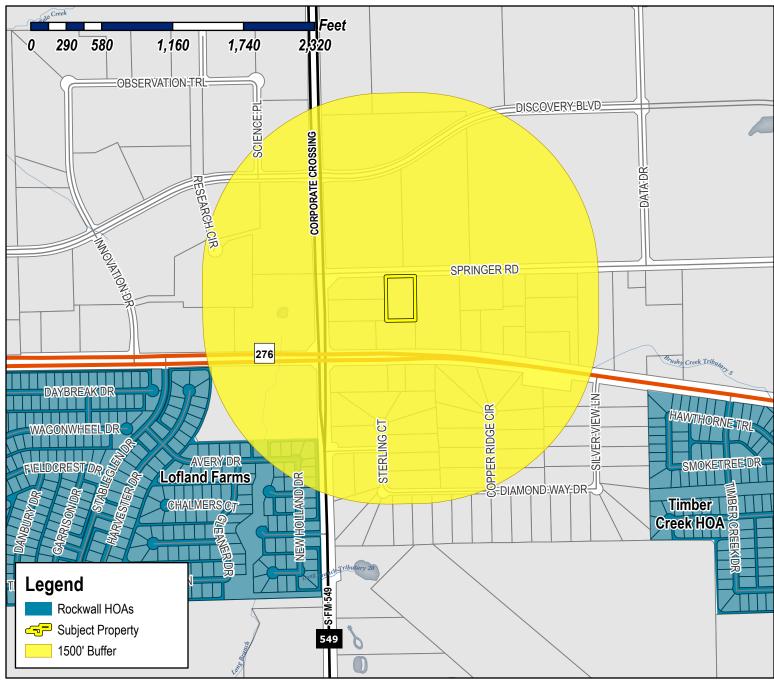

**Case Number:** Z2023-002

Case Name: SUP for a New and/or Used Indoor

Motor Vehicle Dealership/Showroom

Case Type: Zoning

**Zoning:** Planned Development 46 (PD-46)

Case Address: East of the Intersection of Springer

Road and Corporate Crossing

Date Saved: 1/19/2023

For Questions on this Case Call (972) 771-7745

The City of Rockwall GIS maps are continually under development and therefore subject to change without notice. While we endeavor to provide timely and accurate information, we make no guarantees. The City of Rockwall makes no warranty, express or implied, including warranties of merchantability and fitness for a particular purpose. Use of the information is the sole responsibility of the user.

Case Number: Z2023-002

Case Name: SUP for a New and/or Used Indoor

Motor Vehicle Dealership/Showroom

Case Type: Zoning

**Zoning:** Planned Development 46 (PD-46) **Case Address:** East of the Intersection of Springer

Road and Corporate Crossing

Date Saved: 1/19/2023

For Questions on this Case Call: (972) 771-7746

OCCUPANT 2210 STATE HWY 276 ROCKWALL, TX 75032 DFW DISTRIBUTOR,
PETROLEUM INC.
1111 N BELTLINE RD STE #100
GARLAND, TX 75040