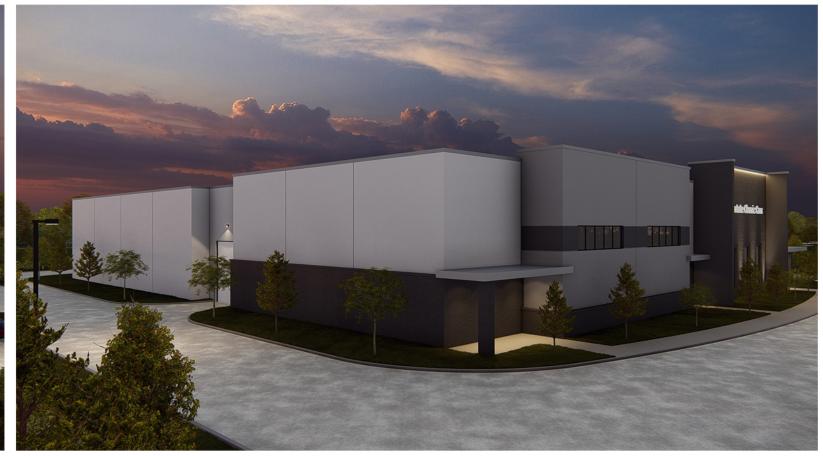

Bethany Ross Planner City of Rockwall 15 Jan 2023

RE: Interstate Classic Cars, Springer Road, Rockwall, TX | SUP

Ms. Ross,

Pursuant to our communication concerning the property on Springer Road (referred to as J. A. Ramsey Survey Lot: 1.99 acres of Tract 2-09 Block: Abstract No. 186), we are requesting an SUP on behalf of Jeff Fleming with JR Fleming Investments, LLC for a ground up new construction building on that vacant parcel.

The uses of the building are essentially a car showroom, offices pertaining to Mr. Fleming's businesses, and a separate area for storage outside of the showroom. We have included a floor plan illustrating size and allocation of spaces.

We have worked with Mr. Fleming and our design team to put together a building that we feel meets the needs of our Client and will be a good addition to the City of Rockwall. We look forward to the hearings and we are here to answer any and all questions you all have for us.