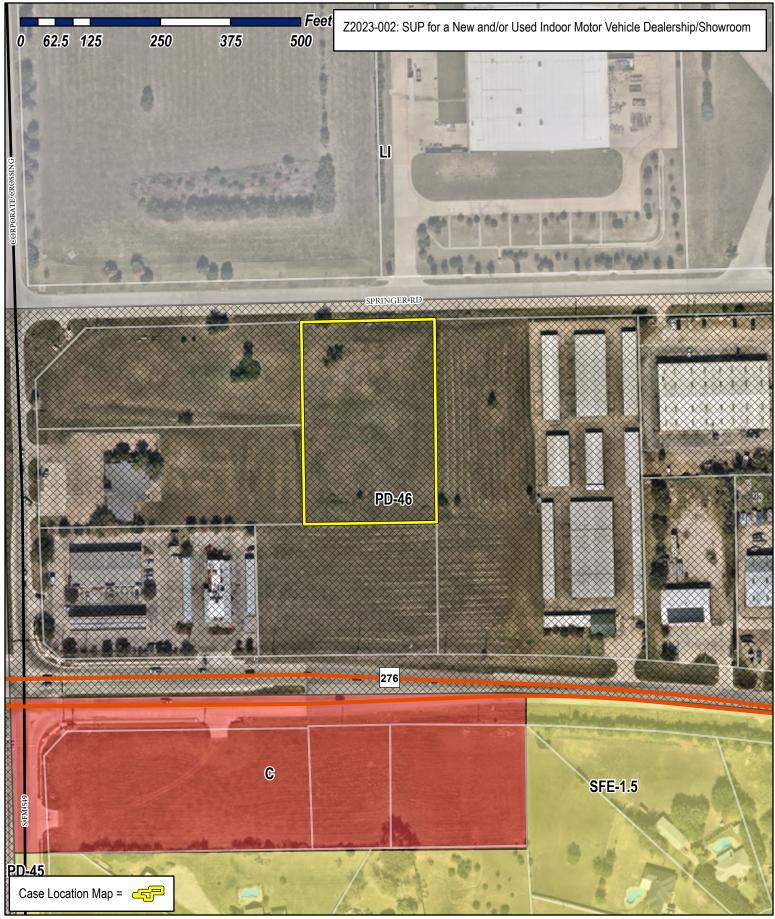

**Case Number:** Z2023-002

Case Name: SUP for a New and/or Used Indoor

Motor Vehicle Dealership/Showroom

Case Type: Zoning

**Zoning:** Planned Development 46 (PD-46)

Case Address: East of the Intersection of Springer

Road and Corporate Crossing

Date Saved: 1/19/2023

For Questions on this Case Call (972) 771-7745

The City of Rockwall GIS maps are continually under development and therefore subject to change without notice. While we endeavor to provide timely and accurate information, we make no guarantees. The City of Rockwall makes no warranty, express or implied, including warranties of merchantability and fitness for a particular purpose. Use of the information is the sole responsibility of the user.

Case Number: Z2023-002

Case Name: SUP for a New and/or Used Indoor

Motor Vehicle Dealership/Showroom

Case Type: Zoning

**Zoning:** Planned Development 46 (PD-46) **Case Address:** East of the Intersection of Springer

Road and Corporate Crossing

Date Saved: 1/19/2023

For Questions on this Case Call: (972) 771-7746

OCCUPANT 2210 STATE HWY 276 ROCKWALL, TX 75032 DFW DISTRIBUTOR,
PETROLEUM INC.
1111 N BELTLINE RD STE #100
GARLAND, TX 75040