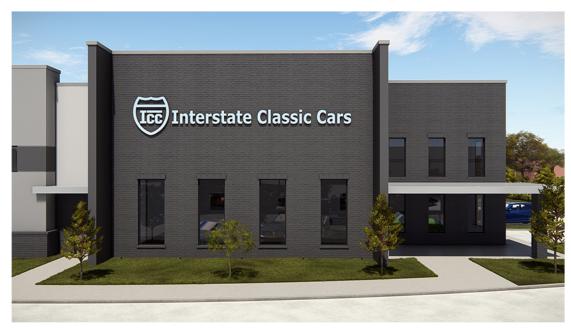

Bethany Ross Planner City of Rockwall 15 Jan 2023

RE: Interstate Classic Cars, Springer Road, Rockwall, TX | SUP

Ms. Ross,

Pursuant to our communication concerning the property on Springer Road (referred to as J. A. Ramsey Survey Lot: 1.99 acres of Tract 2-09 Block: Abstract No. 186), we are requesting an SUP on behalf of Jeff Fleming with JR Fleming Investments, LLC for a ground up new construction building on that vacant parcel.

The uses of the building are essentially a car showroom, offices pertaining to Mr. Fleming's businesses, and a separate area for storage outside of the showroom. We have included a floor plan illustrating size and allocation of spaces.

We have worked with Mr. Fleming and our design team to put together a building that we feel meets the needs of our Client and will be a good addition to the City of Rockwall. We look forward to the hearings and we are here to answer any and all questions you all have for us.