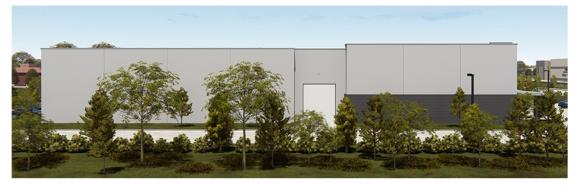

Bethany Ross Planner City of Rockwall 15 Jan 2023

RE: Interstate Classic Cars, Springer Road, Rockwall, TX | SUP

Ms. Ross,

Pursuant to our communication concerning the property on Springer Road (referred to as J. A. Ramsey Survey Lot: 1.99 acres of Tract 2-09 Block: Abstract No. 186), we are requesting an SUP on behalf of Jeff Fleming with JR Fleming Investments, LLC for a ground up new construction building on that vacant parcel.

The uses of the building are essentially a car showroom, offices pertaining to Mr. Fleming's businesses, and a separate area for storage outside of the showroom. We have included a floor plan illustrating size and allocation of spaces.

We have worked with Mr. Fleming and our design team to put together a building that we feel meets the needs of our Client and will be a good addition to the City of Rockwall. We look forward to the hearings and we are here to answer any and all questions you all have for us.