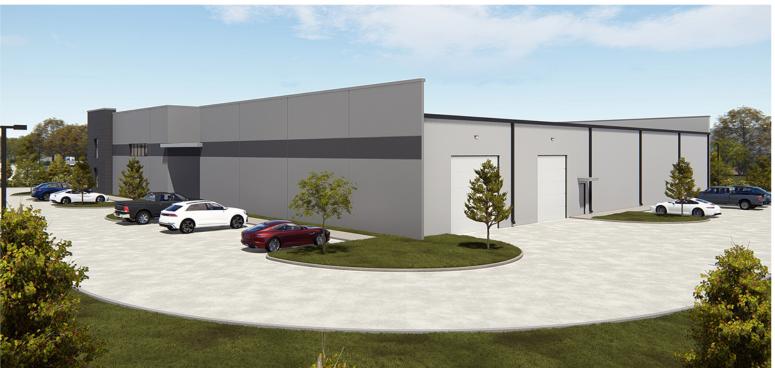

Bethany Ross Planner City of Rockwall 15 Jan 2023

RE: Interstate Classic Cars, Springer Road, Rockwall, TX | SUP

Ms. Ross,

Pursuant to our communication concerning the property on Springer Road (referred to as J. A. Ramsey Survey Lot: 1.99 acres of Tract 2-09 Block: Abstract No. 186), we are requesting an SUP on behalf of Jeff Fleming with JR Fleming Investments, LLC for a ground up new construction building on that vacant parcel.

We have worked with Mr. Fleming and our design team to put together a building that we feel meets the needs of our Client and will be a good addition to the City of Rockwall. We look forward to the hearings and we are here to answer any and all questions you all have for us.