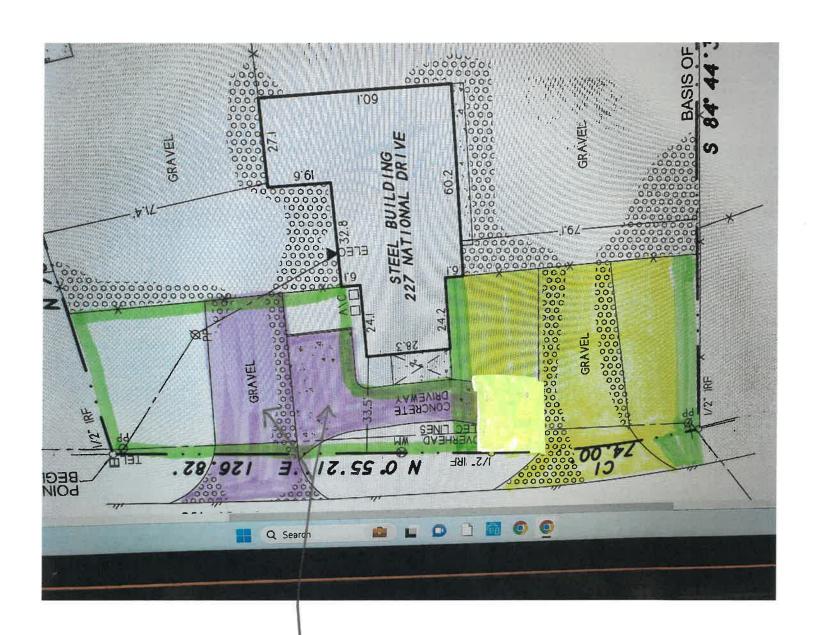

= Remove concecta & GRAVEL

= GRASS

= CONCRETE

#### DESCRIPTION

All that certain IoI, tract or percel of land situated in the J.R. JOHNSON SURVEY, ABSTRACT NO. 128, City of Rockwall, Rockwall County, Texas, and being known as Lot 3, Block A of ROCKWALL 205 BUSINESS PARK, not filled for record, and being a part of that fract of lain as a described in a Warranty deed to Ladd Properties, LTD. as recorded in Volume 185, Page 065, Real Estate Records of Rockwall Lorend County of the Properties of the Rockwall Section of the Rockwall County of the Rockwall County of the Rockwall County, Texas, and being more particularly described as follows: