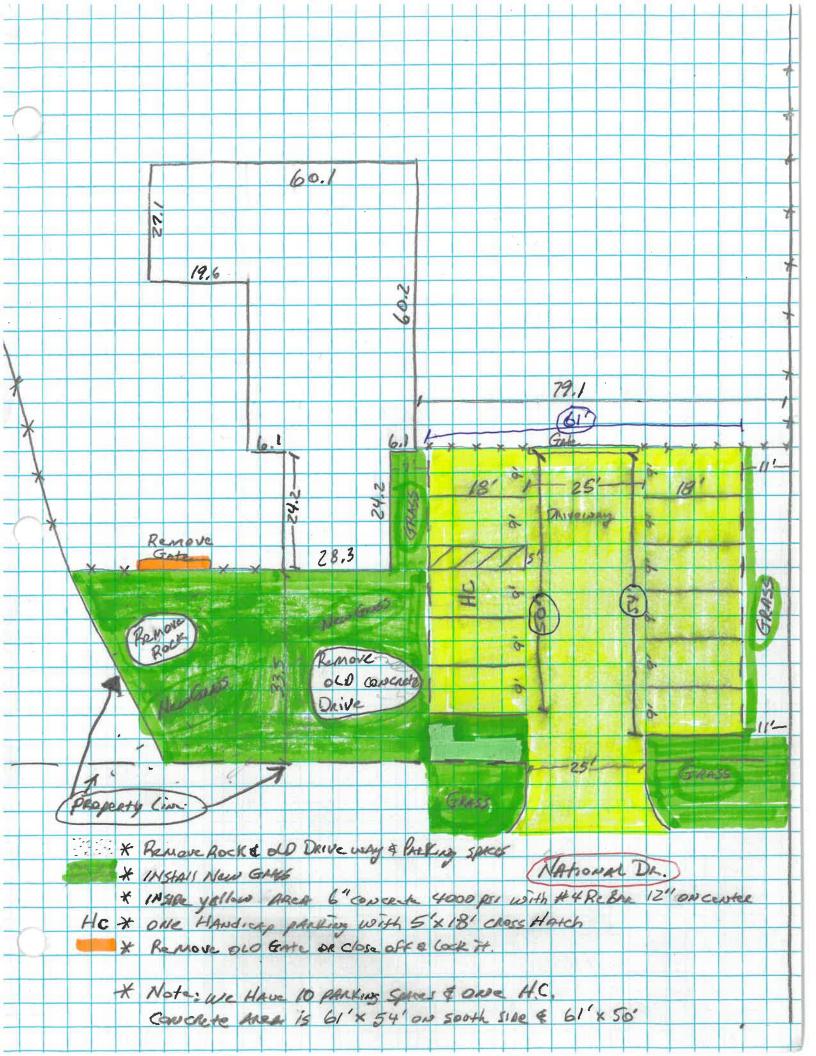

|  |





# City of Rockwall Planning & Zoning Department 385 S. Goliad Street Rockwall, Texas 75087

(P): (972) 771-7745 (W): www.rockwall.com

The City of Rockwall GIS maps are continually under development and therefore subject to change without notice. While we endeavor to provide timely and accurate information, we make no guarantees. The City of Rockwall makes no warranty, express or implied, including warranties of merchantability and fitness for a particular purpose. Use of the information is the sole responsibility of the user.







= Remove concecta & GRAVEL

= GRASS

= CONCRETE



#### DESCRIPTION

All that certain IoI, tract or percel of land situated in the J.R. JOHNSON SURVEY, ABSTRACT NO. 128, City of Rockwall, Rockwall County, Texas, and being known as Lot 3, Block A of ROCKWALL 205 BUSINESS PARK, not filled for record, and being a part of that fract of lain as a described in a Warranty deed to Ladd Properties, LTD. as recorded in Volume 185, Page 065, Real Estate Records of Rockwall Lorend County of the Properties of the Rockwall Section of the Rockwall County of the Rockwall County of the Rockwall County, Texas, and being more particularly described as follows:

BEGINNING at a 1/2" iron rod found for comer, east right-of-way line of National Drive ( 60' R.O.W. access & utility easement) at the Northwest c