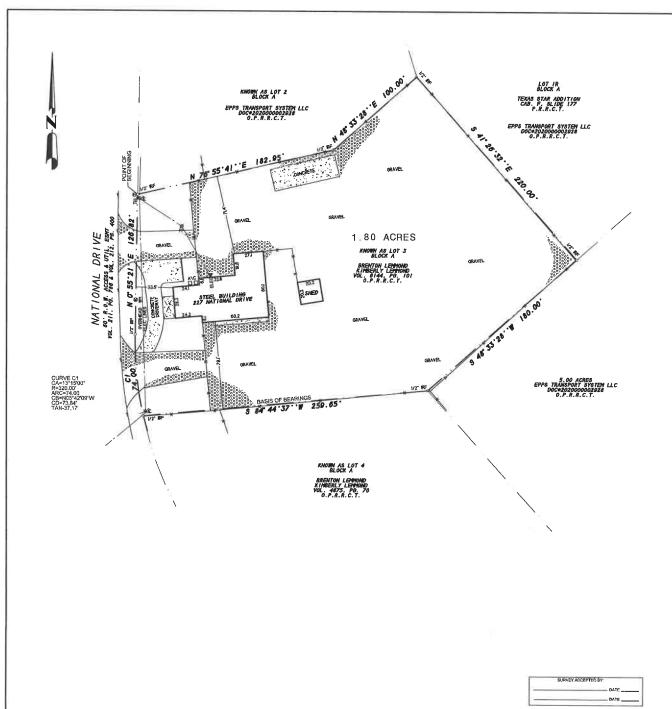

#### DESCRIPTION

All that certain IoI, tract or percel of land situated in the J.R. JOHNSON SURVEY, ABSTRACT NO. 128, City of Rockwall, Rockwall County, Texas, and being known as Lot 3, Block A of ROCKWALL 205 BUSINESS PARK, not filled for record, and being a part of that fract of lain as a described in a Warranty deed to Ladd Properties, LTD. as recorded in Volume 185, Page 065, Real Estate Records of Rockwall Lorend County of the Properties of the Rockwall Section of the Rockwall County of the Rockwall County of the Rockwall County, Texas, and being more particularly described as follows:

BEGINNING at a 1/2" iron rod found for comer, east right-of-way line of National Drive ( 60' R.O.W. access & utility easement) at the Northwest corner of the above cited Lot 3, Block A, Lemmond Iract, said point being N, 89 deg. 04 min. 39 sec. W., 500,00 feet and S. 00 deg. 55 min. 21 sec. W., 495,00 feet from the Northeast corner of said Ladd Properties tract;

THENCE N. 76 deg. 55 min. 41 sec. E. along the Northwest line of said Lot 3, a distance of 182.95 feet to a 1/2" iron rod found for corner;

THENCE N. 48 deg. 33 min. 28 sec. E. along the Northwest line of said Lot 3, a distance of 100.00 feet to a 1/2" iron rod found for corner;

THENCE S. 41 deg. 26 min. 32 sec. E. along the Northeast line of said Lot 3, a distance of 220.00 feet to a 1/2" iron rod found for comer at the East comer of said Lot 3;

THENCE S. 48 deg. 33 min. 28 sec. W. along the Southeast line of said Lot 3, a distance of 180.00 feet to a 1/2" iron rod found for corner at the northeast corner of Lot 4;

THENCE S. 84 dag. 44 min. 37 sec. W. along the North line of said Lot 4, a distance of 259.65 feet to a 1/2" iron rod with yellow plastic cap stamped "R.S.C.I. RPLS 5034" found for corner in the curving East line of National Drive;

THENCE in a Northwesterly direction along a curve to the teft having a central angle of 13 deg., 15 min. 00 sec., a radius of 320,00 feet, a langent of 37.7 leat, a chore of 30,05 deg. 42 min. 09 sec. W., 73.84 feet, along said right-of-way line, an airo distance of 74.00 feet to a 1/2\* from rod found for corner;

THENCE N. 00 deg. 55 mln. 21 sec. E. along said right-of-way line, a distance of 126.82 feet to the POINT OF BEGINNING and containing 1.80 acres of land.

NOTES

1) According to F.E.M.A. Flood Insurance Rate Map. Community Panel No. 48397C0040 L dated Sept. 26, 2008, this property lies in Zone X. This property does not appear to lie within a 100-year flood plain.

2) BEARING SOURCE: RECORDED DEED IN VOL. 4675, PG. 70, R.P.R.R.C.T.

3) ALL 1/2" IRS ARE CAPPED WITH YELLOW PLASTIC CAPS "RPLS 5034."

4) THE FOLLOWING EASEMENTS DO NOT APPEAR TO AFFECT THIS LOT: (i) V. 76, P. 476 (ii) V. 109, P. 232 (iii) V. 63, P. 521