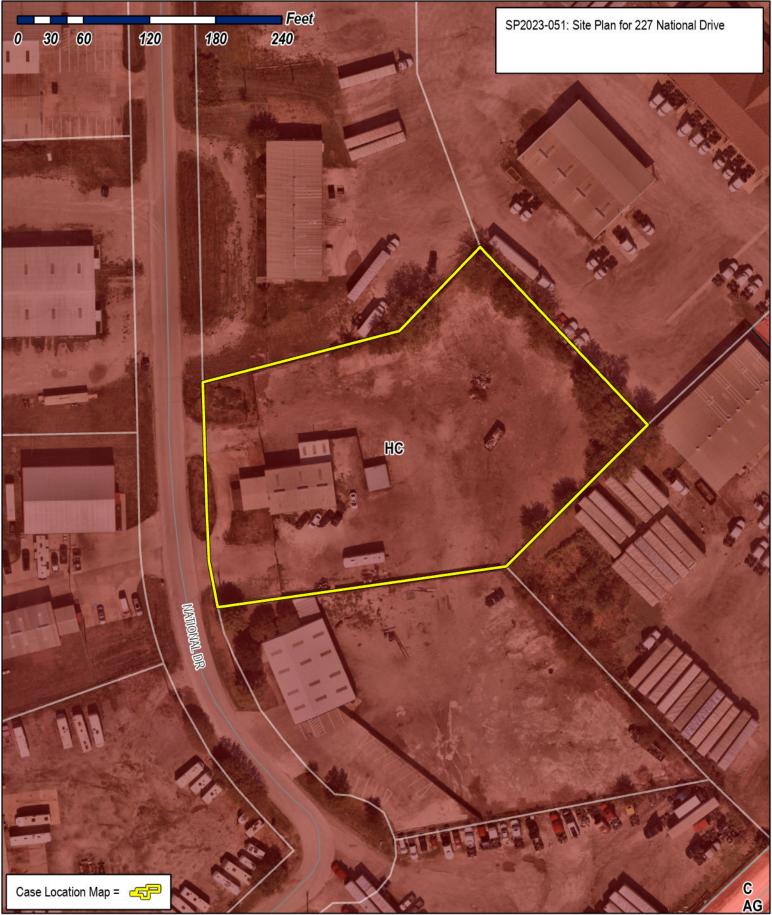

#### DESCRIPTION

All that certain IoI, tract or percel of land situated in the J.R. JOHNSON SURVEY, ABSTRACT NO. 128, City of Rockwall, Rockwall County, Texas, and being known as Lot 3, Block A of ROCKWALL 205 BUSINESS PARK, not filled for record, and being a part of that fract of lain as a described in a Warranty deed to Ladd Properties, LTD. as recorded in Volume 185, Page 065, Real Estate Records of Rockwall Lorend County of the Properties of the Rockwall Section of the Rockwall County of the Rockwall County of the Rockwall County, Texas, and being more particularly described as follows:

BEGINNING at a 1/2" iron rod found for comer, east right-of-way line of National Drive ( 60' R.O.W. access & utility easement) at the Northwest corner of the above cited Lot 3, Block A, Lemmond Iract, said point being N, 89 deg. 04 min. 39 sec. W., 500,00 feet and S. 00 deg. 55 min. 21 sec. W., 495,00 feet from the Northeast corner of said Ladd Properties tract;

THENCE N. 76 deg. 55 min. 41 sec. E. along the Northwest line of said Lot 3, a distance of 182.95 feet to a 1/2" iron rod found for corner;

THENCE N. 48 deg. 33 min. 28 sec. E. along the Northwest line of said Lot 3, a distance of 100.00 feet to a 1/2" iron rod found for corner;

THENCE S. 41 deg. 26 min. 32 sec. E. along the Northeast line of said Lot 3, a distance of 220.00 feet to a 1/2" iron rod found for comer at the East comer of said Lot 3;

THENCE S. 48 deg. 33 min. 28 sec. W. along the Southeast line of said Lot 3, a distance of 180.00 feet to a 1/2" iron rod found for corner at the northeast corner of Lot 4;

THENCE S. 84 dag. 44 min. 37 sec. W. along the North line of said Lot 4, a distance of 259.65 feet to a 1/2" iron rod with yellow plastic cap stamped "R.S.C.I. RPLS 5034" found for corner in the curving East line of National Drive;

THENCE in a Northwesterly direction along a curve to the teft having a central angle of 13 deg., 15 min. 00 sec., a radius of 320,00 feet, a langent of 37.7 leat, a chore of 30,05 deg. 42 min. 09 sec. W., 73.84 feet, along said right-of-way line, an airo distance of 74.00 feet to a 1/2\* from rod found for corner;

THENCE N. 00 deg. 55 mln. 21 sec. E. along said right-of-way line, a distance of 126.82 feet to the POINT OF BEGINNING and containing 1.80 acres of land.

NOTES

1) According to F.E.M.A. Flood Insurance Rate Map. Community Panel No. 48397C0040 L dated Sept. 26, 2008, this property lies in Zone X. This property does not appear to lie within a 100-year flood plain.