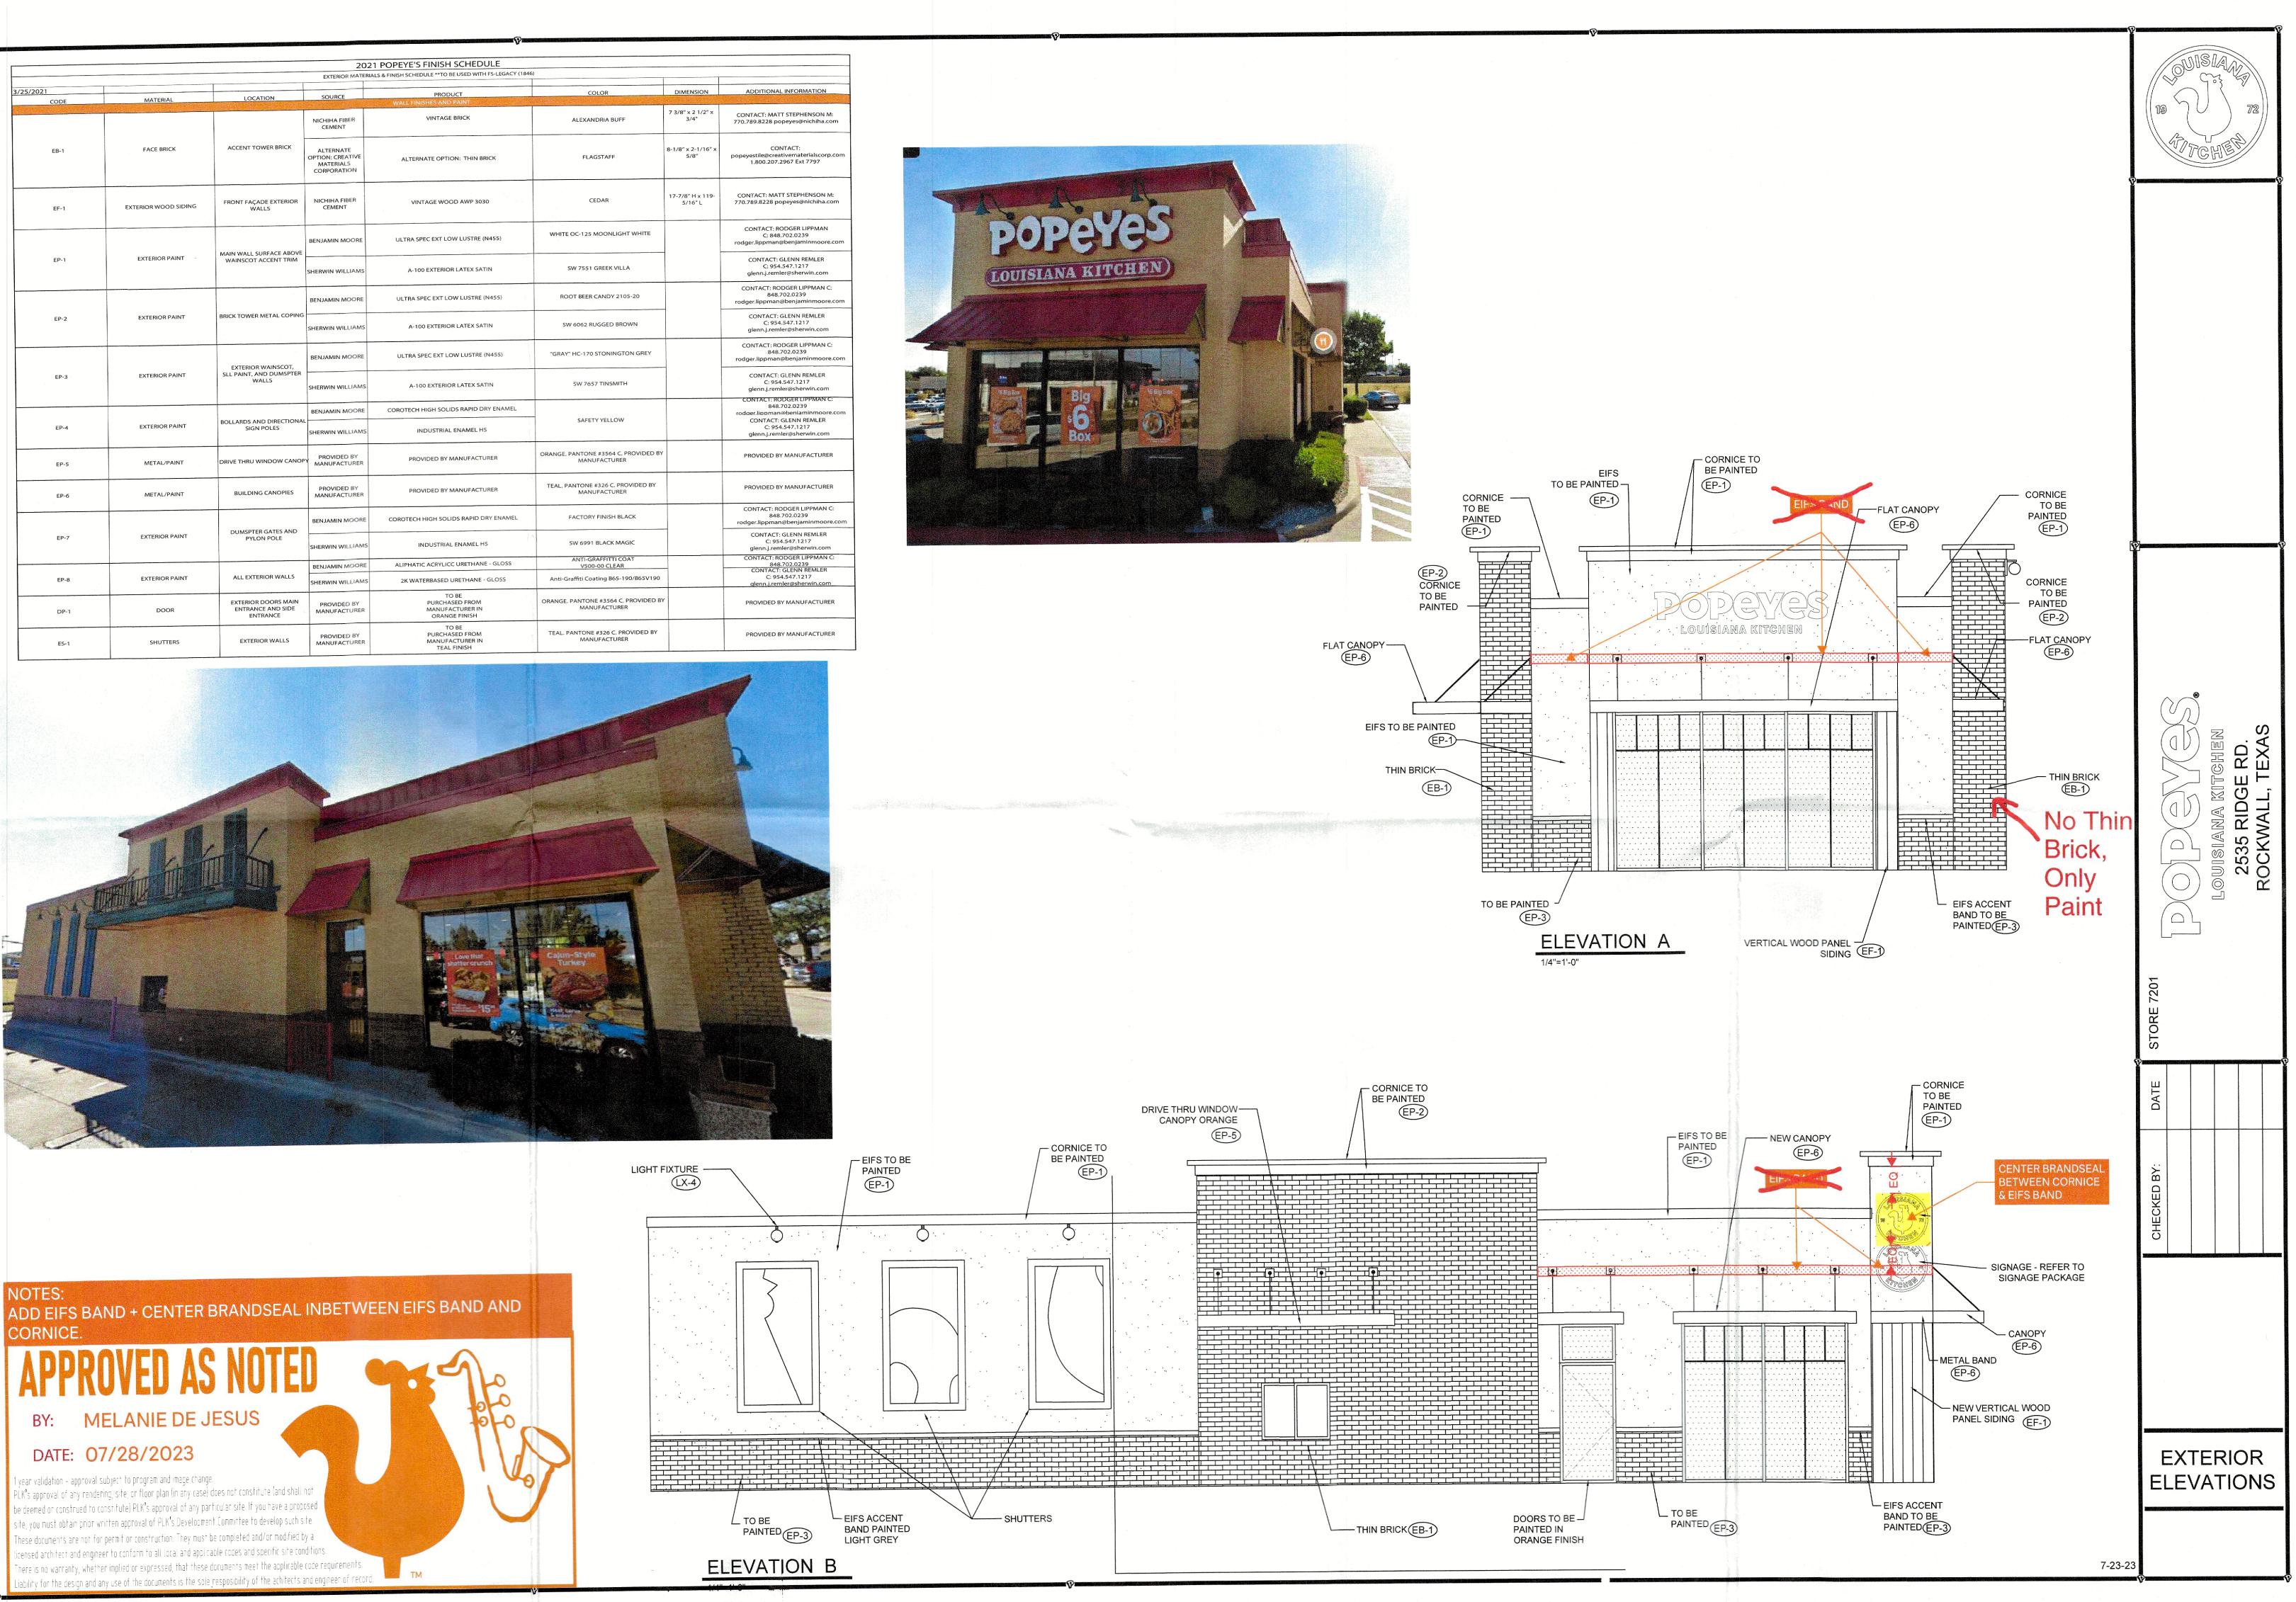

|                             | )                                                                                     | 1 POPEYE'S FINISH SCHEDULE<br>LLS & FINISH SCHEDULE **TO BE USED WITH FS-LEGACY (1846 | 202                                                       |                                                        |                      |      |    |
|-----------------------------|---------------------------------------------------------------------------------------|---------------------------------------------------------------------------------------|-----------------------------------------------------------|--------------------------------------------------------|----------------------|------|----|
|                             |                                                                                       | LS & FINISH SCHEDULE TO BE USED WITTIS ELGACT (10 II                                  | EXTERIOR MATERIA                                          |                                                        |                      |      |    |
| DIMENSION                   | COLOR                                                                                 | PRODUCT                                                                               | SOURCE                                                    | SOURCE                                                 | LOCATION             |      | 21 |
|                             |                                                                                       | WALL FINISHES AND PAINT                                                               |                                                           | LOCATION                                               | MATERIAL             | CODE |    |
| 7 3/8" x 2 1/2" x<br>3/4"   | ALEXANDRIA BUFF                                                                       | VINTAGE BRICK                                                                         | NICHIHA FIBER<br>CEMENT                                   |                                                        |                      |      |    |
| 8-1/8″ x 2-1/16″ x<br>5/8″  | FLAGSTAFF                                                                             | ALTERNATE OPTION: THIN BRICK                                                          | ALTERNATE<br>OPTION: CREATIVE<br>MATERIALS<br>CORPORATION | ACCENT TOWER BRICK                                     | FACE BRICK           | EB-1 |    |
| 17-7/8″ H x 119-<br>5/16″ L | CEDAR                                                                                 | VINTAGE WOOD AWP 3030                                                                 | NICHIHA FIBER<br>CEMENT                                   | FRONT FAÇADE EXTERIOR<br>WALLS                         | EXTERIOR WOOD SIDING | EF-1 |    |
|                             | WHITE OC-125 MOONLIGHT WHITE                                                          | ULTRA SPEC EXT LOW LUSTRE (N455)                                                      | BENJAMIN MOORE                                            |                                                        |                      |      |    |
|                             | SW 7551 GREEK VILLA                                                                   | A-100 EXTERIOR LATEX SATIN                                                            | SHERWIN WILLIAMS                                          | MAIN WALL SURFACE ABOVE<br>WAINSCOT ACCENT TRIM        | EXTERIOR PAINT       | EP-1 |    |
|                             | ROOT BEER CANDY 2105-20                                                               | ULTRA SPEC EXT LOW LUSTRE (N455)                                                      | BENJAMIN MOORE                                            |                                                        |                      |      |    |
|                             | SW 6062 RUGGED BROWN                                                                  | A-100 EXTERIOR LATEX SATIN                                                            | SHERWIN WILLIAMS                                          | BRICK TOWER METAL COPING                               | EXTERIOR PAINT       | EP-2 |    |
|                             | ULTRA SPEC EXT LOW LUSTRE (N455) "GRAY" HC-170 STONINGTON GREY                        |                                                                                       | BENJAMIN MOORE                                            |                                                        |                      |      |    |
|                             | SW 7657 TINSMITH                                                                      | A-100 EXTERIOR LATEX SATIN                                                            | SHERWIN WILLIAMS                                          | EXTERIOR WAINSCOT,<br>SLL PAINT, AND DUMSPTER<br>WALLS | EXTERIOR PAINT       | EP-3 |    |
|                             |                                                                                       | COROTECH HIGH SOLIDS RAPID DRY ENAMEL                                                 |                                                           |                                                        |                      |      |    |
|                             | SAFETY YELLOW                                                                         |                                                                                       | BENJAMIN MOORE                                            | BOLLARDS AND DIRECTIONAL<br>SIGN POLES                 | EXTERIOR PAINT       | EP-4 |    |
|                             | PROVIDED BY MANUFACTURER ORANGE. PANTONE #3564 C. PROVIDED BY<br>MANUFACTURER         |                                                                                       | PROVIDED BY<br>MANUFACTURER                               | DRIVE THRU WINDOW CANOP                                | METAL/PAINT          | EP-5 |    |
|                             | TEAL. PANTONE #326 C. PROVIDED BY<br>MANUFACTURER                                     | PROVIDED BY MANUFACTURER                                                              | PROVIDED BY<br>MANUFACTURER                               | BUILDING CANOPIES                                      | METAL/PAINT          | EP-6 |    |
|                             | FACTORY FINISH BLACK                                                                  | COROTECH HIGH SOLIDS RAPID DRY ENAMEL                                                 | BENJAMIN MOORE                                            |                                                        |                      |      |    |
|                             | SW 6991 BLACK MAGIC                                                                   | INDUSTRIAL ENAMEL HS                                                                  | SHERWIN WILLIAMS                                          | DUMSPTER GATES AND<br>PYLON POLE                       | EXTERIOR PAINT       | EP-7 |    |
|                             | ALIPHATIC ACRYLICC URETHANE - GLOSS 4NTI-GRAFFITTI COAT<br>V500-00 CLEAR              |                                                                                       | BENJAMIN MOORE                                            |                                                        |                      |      |    |
|                             | Anti-Graffiti Coating B65-190/B65V190                                                 |                                                                                       |                                                           | ALL EXTERIOR WALLS                                     | EXTERIOR PAINT       | EP-8 |    |
|                             | TO BE ORANGE. PANTONE #3564 C. PROVIDED BY MANUFACTURER IN MANUFACTURER ORANGE FINISH |                                                                                       | PROVIDED BY<br>MANUFACTURER                               | EXTERIOR DOORS MAIN<br>ENTRANCE AND SIDE<br>ENTRANCE   | DOOR                 | DP-1 |    |
|                             | TEAL. PANTONE #326 C. PROVIDED BY<br>MANUFACTURER                                     | TO BE<br>PURCHASED FROM<br>MANUFACTURER IN<br>TEAL FINISH                             | PROVIDED BY<br>MANUFACTURER                               | EXTERIOR WALLS                                         | SHUTTERS             | ES-1 |    |