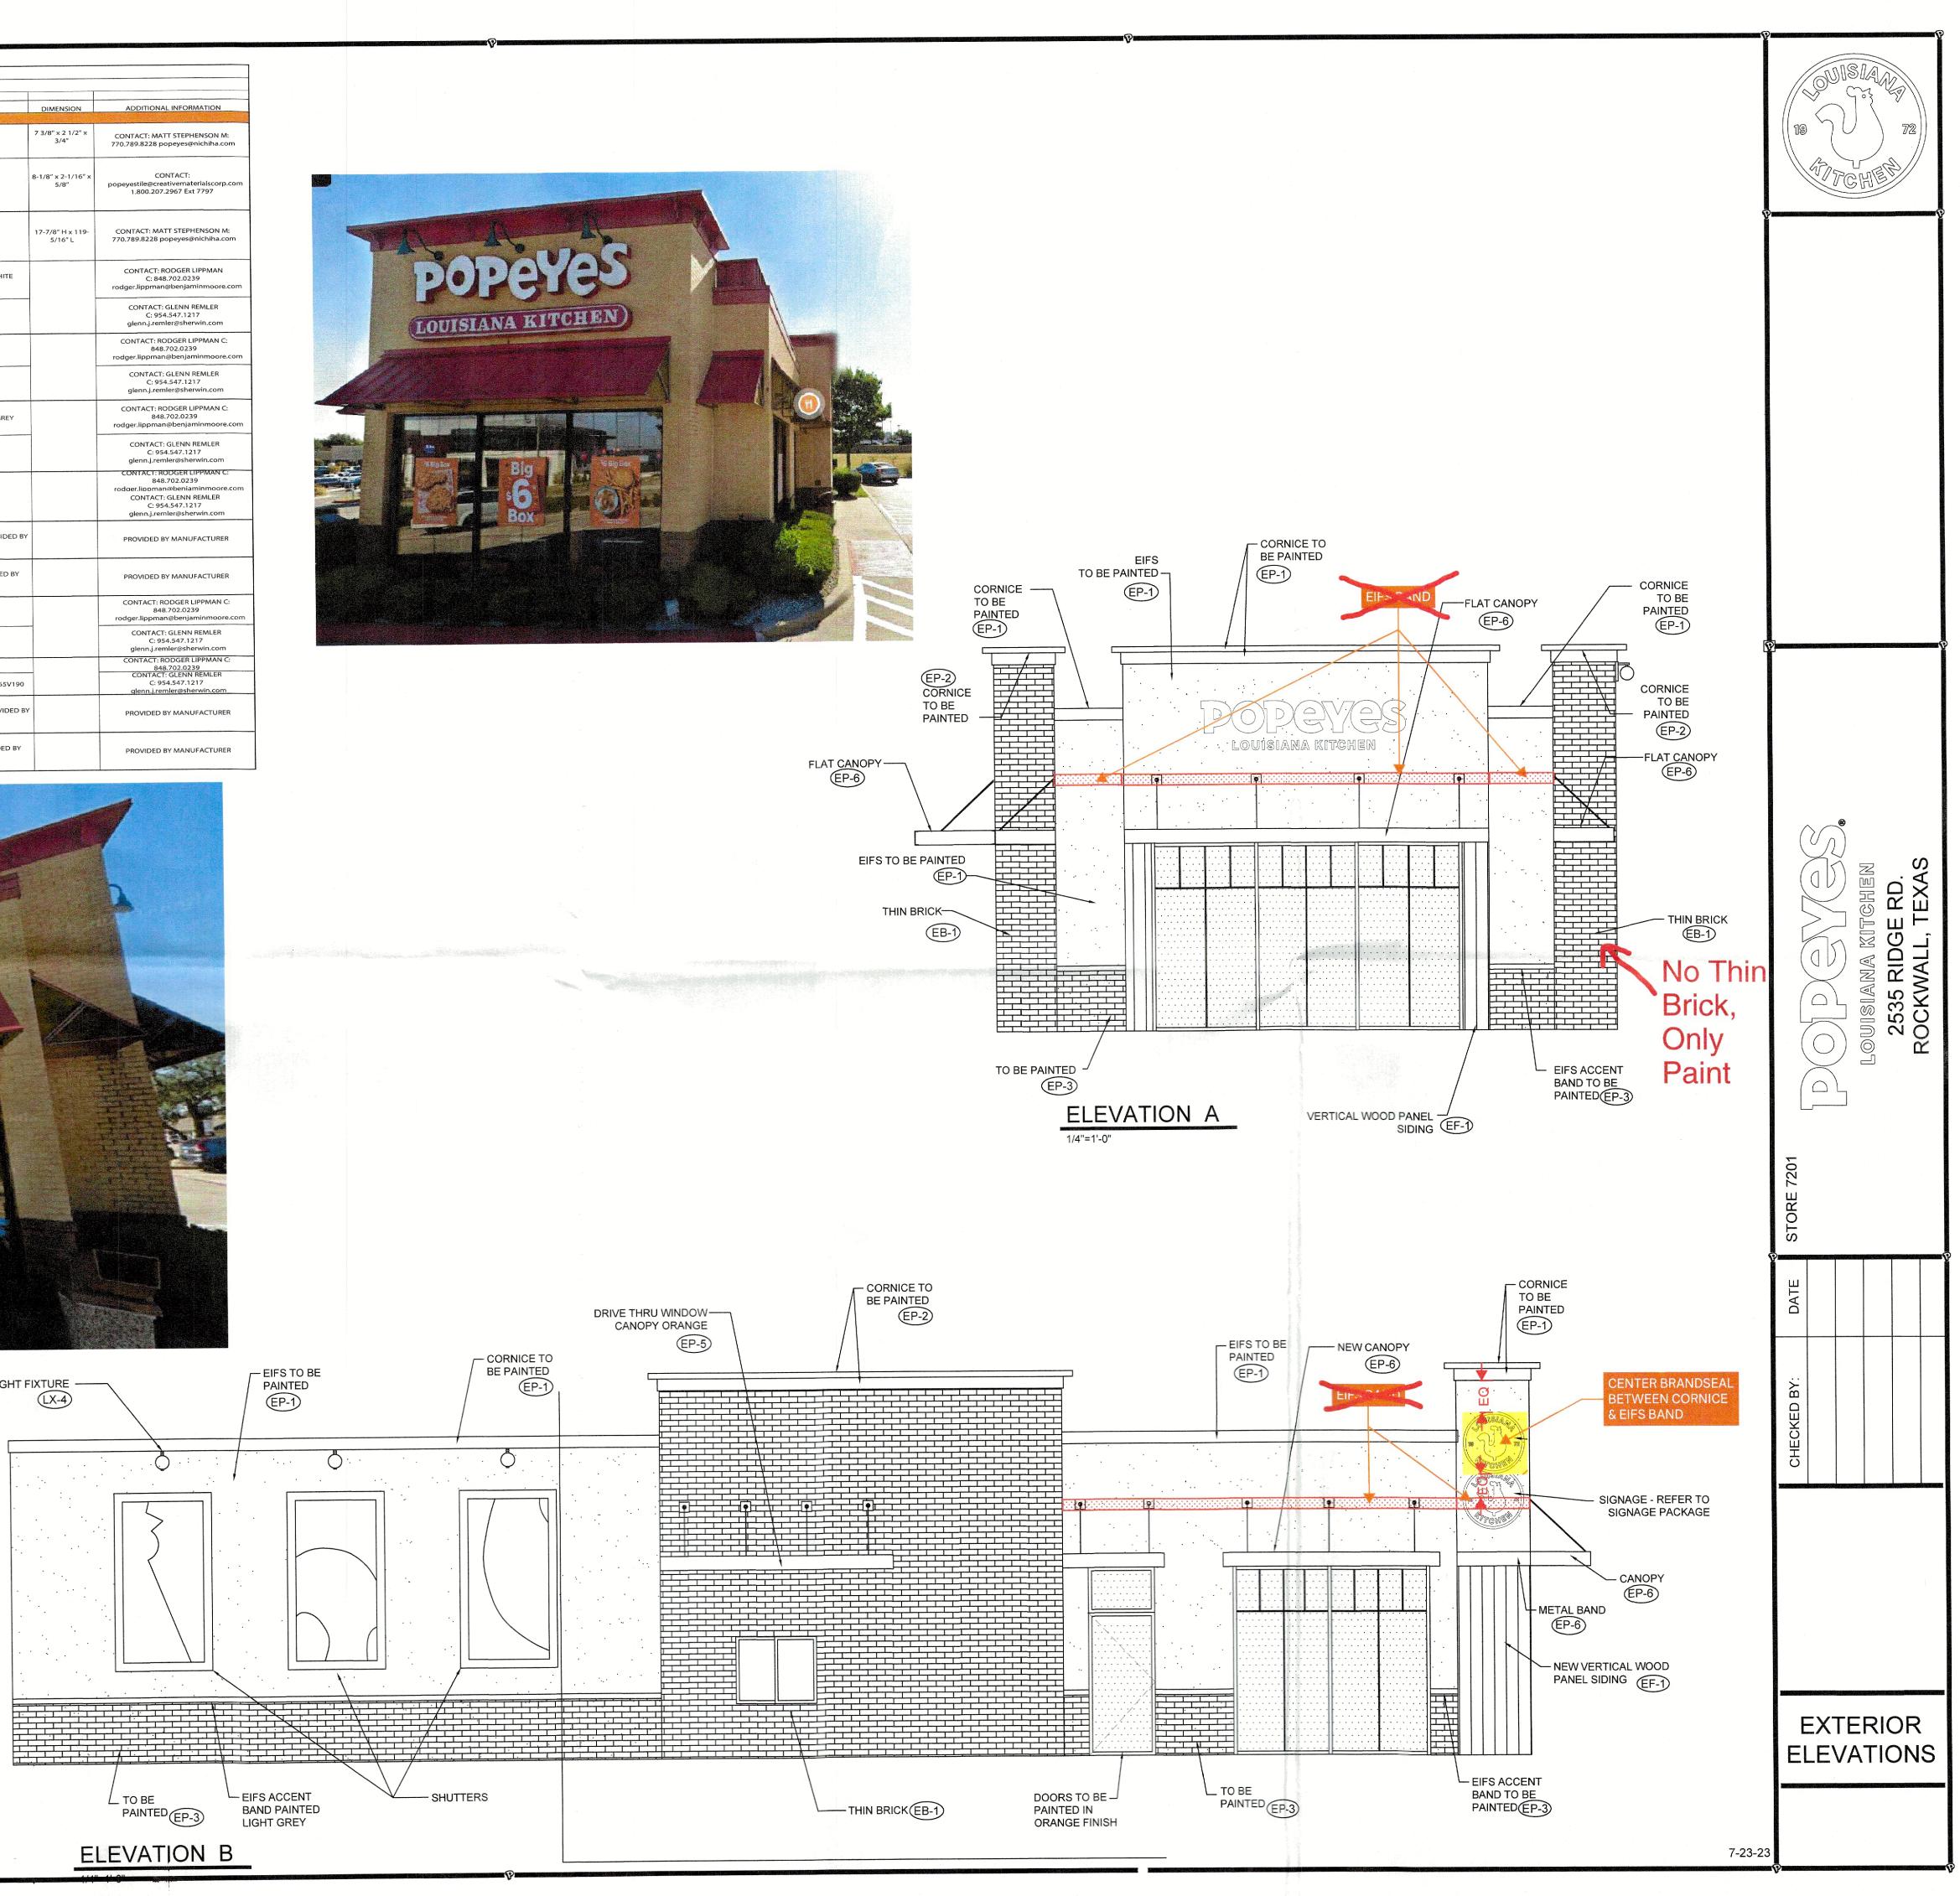

|                             | )                                                                                     | 1 POPEYE'S FINISH SCHEDULE<br>LLS & FINISH SCHEDULE **TO BE USED WITH FS-LEGACY (1846 | 202                                                       |                                                        |                      |      |    |
|-----------------------------|---------------------------------------------------------------------------------------|---------------------------------------------------------------------------------------|-----------------------------------------------------------|--------------------------------------------------------|----------------------|------|----|
|                             |                                                                                       | LS & FINISH SCHEDULE TO BE USED WITTIS ELGACT (10 II                                  | EXTERIOR MATERIA                                          |                                                        |                      |      |    |
| DIMENSION                   | COLOR                                                                                 | PRODUCT                                                                               | SOURCE                                                    | SOURCE                                                 | LOCATION             |      | 21 |
|                             |                                                                                       | WALL FINISHES AND PAINT                                                               |                                                           | LOCATION                                               | MATERIAL             | CODE |    |
| 7 3/8" x 2 1/2" x<br>3/4"   | ALEXANDRIA BUFF                                                                       | VINTAGE BRICK                                                                         | NICHIHA FIBER<br>CEMENT                                   |                                                        |                      |      |    |
| 8-1/8″ x 2-1/16″ x<br>5/8″  | FLAGSTAFF                                                                             | ALTERNATE OPTION: THIN BRICK                                                          | ALTERNATE<br>OPTION: CREATIVE<br>MATERIALS<br>CORPORATION | ACCENT TOWER BRICK                                     | FACE BRICK           | EB-1 |    |
| 17-7/8″ H x 119-<br>5/16″ L | CEDAR                                                                                 | VINTAGE WOOD AWP 3030                                                                 | NICHIHA FIBER<br>CEMENT                                   | FRONT FAÇADE EXTERIOR<br>WALLS                         | EXTERIOR WOOD SIDING | EF-1 |    |
|                             | WHITE OC-125 MOONLIGHT WHITE                                                          | ULTRA SPEC EXT LOW LUSTRE (N455)                                                      | BENJAMIN MOORE                                            |                                                        |                      |      |    |
|                             | SW 7551 GREEK VILLA                                                                   | A-100 EXTERIOR LATEX SATIN                                                            | SHERWIN WILLIAMS                                          | MAIN WALL SURFACE ABOVE<br>WAINSCOT ACCENT TRIM        | EXTERIOR PAINT       | EP-1 |    |
|                             | ROOT BEER CANDY 2105-20                                                               | ULTRA SPEC EXT LOW LUSTRE (N455)                                                      | BENJAMIN MOORE                                            |                                                        |                      |      |    |
|                             | SW 6062 RUGGED BROWN                                                                  | A-100 EXTERIOR LATEX SATIN                                                            | SHERWIN WILLIAMS                                          | BRICK TOWER METAL COPING                               | EXTERIOR PAINT       | EP-2 |    |
|                             | ULTRA SPEC EXT LOW LUSTRE (N455) "GRAY" HC-170 STONINGTON GREY                        |                                                                                       | BENJAMIN MOORE                                            |                                                        |                      |      |    |
|                             | SW 7657 TINSMITH                                                                      | A-100 EXTERIOR LATEX SATIN                                                            | SHERWIN WILLIAMS                                          | EXTERIOR WAINSCOT,<br>SLL PAINT, AND DUMSPTER<br>WALLS | EXTERIOR PAINT       | EP-3 |    |
|                             |                                                                                       | COROTECH HIGH SOLIDS RAPID DRY ENAMEL                                                 |                                                           |                                                        |                      |      |    |
|                             | SAFETY YELLOW                                                                         |                                                                                       | BENJAMIN MOORE                                            | BOLLARDS AND DIRECTIONAL<br>SIGN POLES                 | EXTERIOR PAINT       | EP-4 |    |
|                             | PROVIDED BY MANUFACTURER ORANGE. PANTONE #3564 C. PROVIDED BY<br>MANUFACTURER         |                                                                                       | PROVIDED BY<br>MANUFACTURER                               | DRIVE THRU WINDOW CANOP                                | METAL/PAINT          | EP-5 |    |
|                             | TEAL. PANTONE #326 C. PROVIDED BY<br>MANUFACTURER                                     | PROVIDED BY MANUFACTURER                                                              | PROVIDED BY<br>MANUFACTURER                               | BUILDING CANOPIES                                      | METAL/PAINT          | EP-6 |    |
|                             | FACTORY FINISH BLACK                                                                  | COROTECH HIGH SOLIDS RAPID DRY ENAMEL                                                 | BENJAMIN MOORE                                            |                                                        |                      |      |    |
|                             | SW 6991 BLACK MAGIC                                                                   | INDUSTRIAL ENAMEL HS                                                                  | SHERWIN WILLIAMS                                          | DUMSPTER GATES AND<br>PYLON POLE                       | EXTERIOR PAINT       | EP-7 |    |
|                             | ALIPHATIC ACRYLICC URETHANE - GLOSS 4NTI-GRAFFITTI COAT<br>V500-00 CLEAR              |                                                                                       | BENJAMIN MOORE                                            |                                                        |                      |      |    |
|                             | Anti-Graffiti Coating B65-190/B65V190                                                 |                                                                                       |                                                           | ALL EXTERIOR WALLS                                     | EXTERIOR PAINT       | EP-8 |    |
|                             | TO BE ORANGE. PANTONE #3564 C. PROVIDED BY MANUFACTURER IN MANUFACTURER ORANGE FINISH |                                                                                       | PROVIDED BY<br>MANUFACTURER                               | EXTERIOR DOORS MAIN<br>ENTRANCE AND SIDE<br>ENTRANCE   | DOOR                 | DP-1 |    |
|                             | TEAL. PANTONE #326 C. PROVIDED BY<br>MANUFACTURER                                     | TO BE<br>PURCHASED FROM<br>MANUFACTURER IN<br>TEAL FINISH                             | PROVIDED BY<br>MANUFACTURER                               | EXTERIOR WALLS                                         | SHUTTERS             | ES-1 |    |