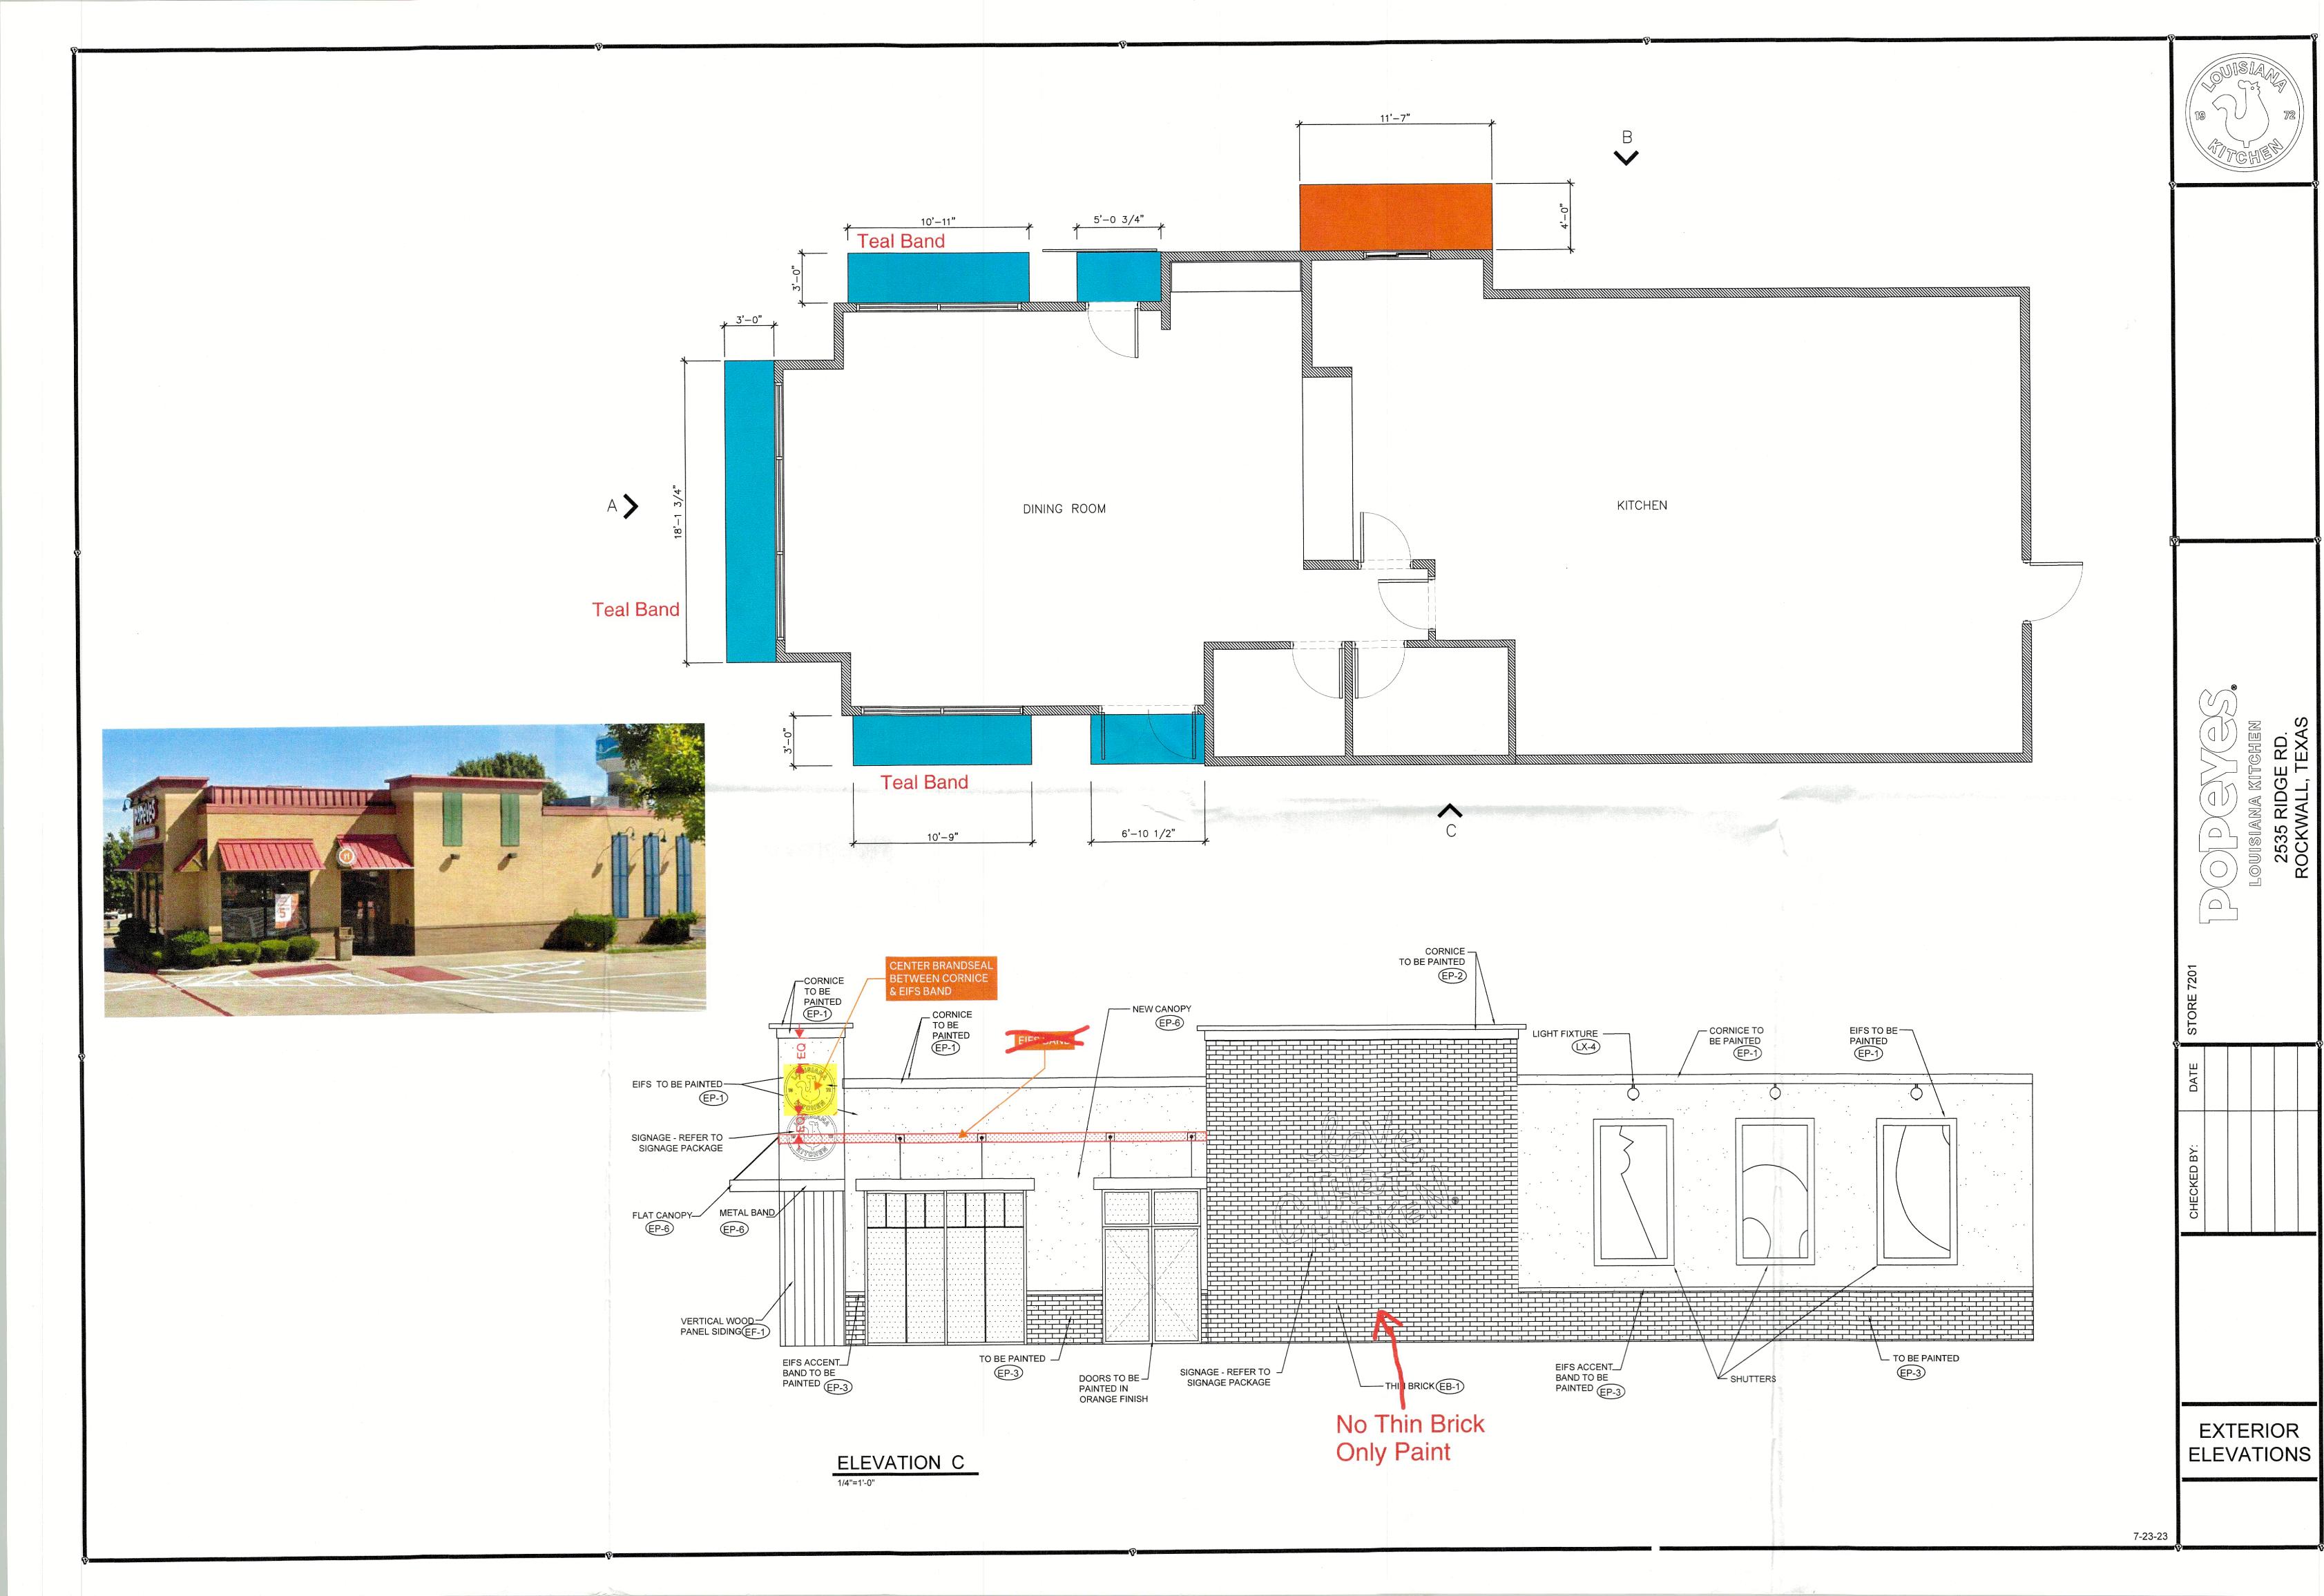

|                             | )                                                                                     | 1 POPEYE'S FINISH SCHEDULE<br>LLS & FINISH SCHEDULE **TO BE USED WITH FS-LEGACY (1846 | 202                                                       |                                                        |                      |      |    |
|-----------------------------|---------------------------------------------------------------------------------------|---------------------------------------------------------------------------------------|-----------------------------------------------------------|--------------------------------------------------------|----------------------|------|----|
|                             |                                                                                       | LS & FINISH SCHEDULE TO BE USED WITTIS ELGACT (10 II                                  | EXTERIOR MATERIA                                          |                                                        |                      |      |    |
| DIMENSION                   | COLOR                                                                                 | PRODUCT                                                                               | SOURCE                                                    | SOURCE                                                 | LOCATION             |      | 21 |
|                             |                                                                                       | WALL FINISHES AND PAINT                                                               |                                                           | LOCATION                                               | MATERIAL             | CODE |    |
| 7 3/8" x 2 1/2" x<br>3/4"   | ALEXANDRIA BUFF                                                                       | VINTAGE BRICK                                                                         | NICHIHA FIBER<br>CEMENT                                   |                                                        |                      |      |    |
| 8-1/8″ x 2-1/16″ x<br>5/8″  | FLAGSTAFF                                                                             | ALTERNATE OPTION: THIN BRICK                                                          | ALTERNATE<br>OPTION: CREATIVE<br>MATERIALS<br>CORPORATION | ACCENT TOWER BRICK                                     | FACE BRICK           | EB-1 |    |
| 17-7/8″ H x 119-<br>5/16″ L | CEDAR                                                                                 | VINTAGE WOOD AWP 3030                                                                 | NICHIHA FIBER<br>CEMENT                                   | FRONT FAÇADE EXTERIOR<br>WALLS                         | EXTERIOR WOOD SIDING | EF-1 |    |
|                             | WHITE OC-125 MOONLIGHT WHITE                                                          | ULTRA SPEC EXT LOW LUSTRE (N455)                                                      | BENJAMIN MOORE                                            |                                                        |                      |      |    |
|                             | SW 7551 GREEK VILLA                                                                   | A-100 EXTERIOR LATEX SATIN                                                            | SHERWIN WILLIAMS                                          | MAIN WALL SURFACE ABOVE<br>WAINSCOT ACCENT TRIM        | EXTERIOR PAINT       | EP-1 |    |
|                             | ROOT BEER CANDY 2105-20                                                               | ULTRA SPEC EXT LOW LUSTRE (N455)                                                      | BENJAMIN MOORE                                            |                                                        |                      |      |    |
|                             | SW 6062 RUGGED BROWN                                                                  | A-100 EXTERIOR LATEX SATIN                                                            | SHERWIN WILLIAMS                                          | BRICK TOWER METAL COPING                               | EXTERIOR PAINT       | EP-2 |    |
|                             | ULTRA SPEC EXT LOW LUSTRE (N455) "GRAY" HC-170 STONINGTON GREY                        |                                                                                       | BENJAMIN MOORE                                            |                                                        |                      |      |    |
|                             | SW 7657 TINSMITH                                                                      | A-100 EXTERIOR LATEX SATIN                                                            | SHERWIN WILLIAMS                                          | EXTERIOR WAINSCOT,<br>SLL PAINT, AND DUMSPTER<br>WALLS | EXTERIOR PAINT       | EP-3 |    |
|                             |                                                                                       | COROTECH HIGH SOLIDS RAPID DRY ENAMEL                                                 |                                                           |                                                        |                      |      |    |
|                             | SAFETY YELLOW                                                                         |                                                                                       | BENJAMIN MOORE                                            | BOLLARDS AND DIRECTIONAL<br>SIGN POLES                 | EXTERIOR PAINT       | EP-4 |    |
|                             | PROVIDED BY MANUFACTURER ORANGE. PANTONE #3564 C. PROVIDED BY<br>MANUFACTURER         |                                                                                       | PROVIDED BY<br>MANUFACTURER                               | DRIVE THRU WINDOW CANOP                                | METAL/PAINT          | EP-5 |    |
|                             | TEAL. PANTONE #326 C. PROVIDED BY<br>MANUFACTURER                                     | PROVIDED BY MANUFACTURER                                                              | PROVIDED BY<br>MANUFACTURER                               | BUILDING CANOPIES                                      | METAL/PAINT          | EP-6 |    |
|                             | FACTORY FINISH BLACK                                                                  | COROTECH HIGH SOLIDS RAPID DRY ENAMEL                                                 | BENJAMIN MOORE                                            |                                                        |                      |      |    |
|                             | SW 6991 BLACK MAGIC                                                                   | INDUSTRIAL ENAMEL HS                                                                  | SHERWIN WILLIAMS                                          | DUMSPTER GATES AND<br>PYLON POLE                       | EXTERIOR PAINT       | EP-7 |    |
|                             | ALIPHATIC ACRYLICC URETHANE - GLOSS 4NTI-GRAFFITTI COAT<br>V500-00 CLEAR              |                                                                                       | BENJAMIN MOORE                                            |                                                        |                      |      |    |
|                             | Anti-Graffiti Coating B65-190/B65V190                                                 |                                                                                       |                                                           | ALL EXTERIOR WALLS                                     | EXTERIOR PAINT       | EP-8 |    |
|                             | TO BE ORANGE. PANTONE #3564 C. PROVIDED BY MANUFACTURER IN MANUFACTURER ORANGE FINISH |                                                                                       | PROVIDED BY<br>MANUFACTURER                               | EXTERIOR DOORS MAIN<br>ENTRANCE AND SIDE<br>ENTRANCE   | DOOR                 | DP-1 |    |
|                             | TEAL. PANTONE #326 C. PROVIDED BY<br>MANUFACTURER                                     | TO BE<br>PURCHASED FROM<br>MANUFACTURER IN<br>TEAL FINISH                             | PROVIDED BY<br>MANUFACTURER                               | EXTERIOR WALLS                                         | SHUTTERS             | ES-1 |    |