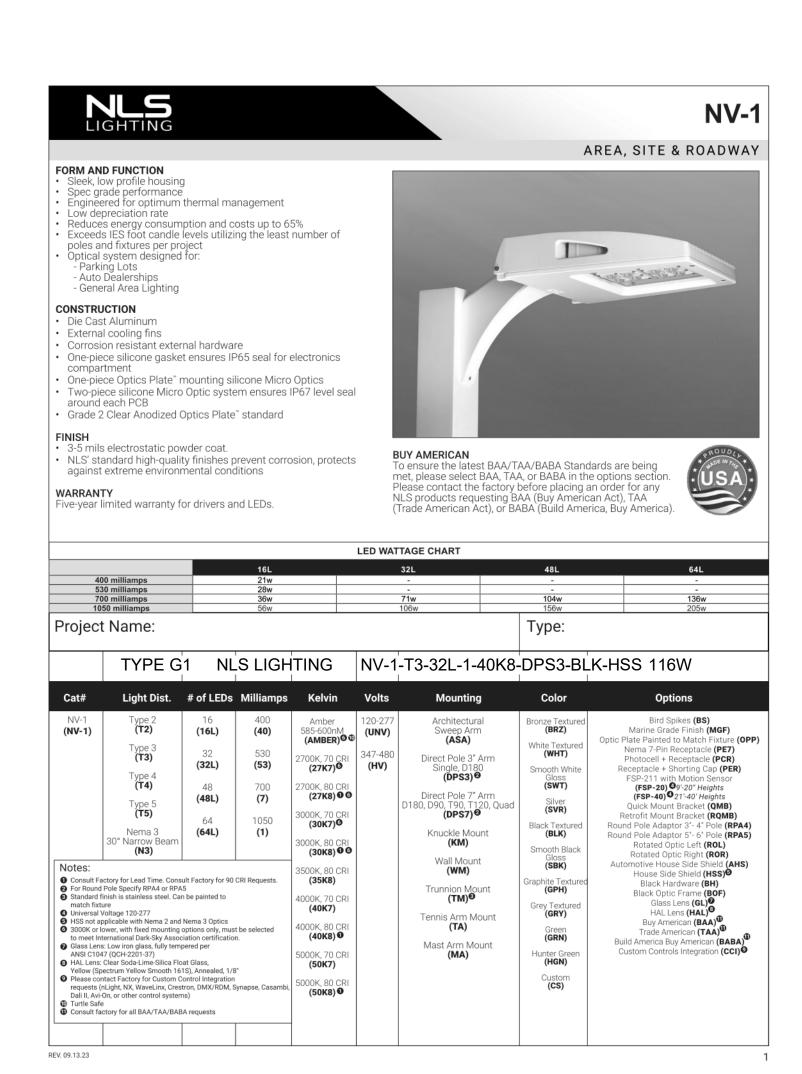

OTBALL. - MULCH TO 2" DEPTH AT WATER WELL. FINISHED GRADE ROOTBALI PLANT TABLETS AS NOTED OR SPEICIFIED. BACKFILL MIX, SEE NOTES AND SPECIFICATIONS. 2 X ROOTBALL -NATIVE SOIL MIX 12" AT 1 GALLON FIRMLY COMPACTED. 22" AT 5 GALLON 32" AT 15 GALLON

NOTES AND SPECIFICATIONS.

32" AT 15 GALLON
48" AT 24" BOX
60" AT 30" BOX
72" AT 36" BOX
PLANT PIT DETAIL

TREE PLANTING MULTI—STAKE

1" = 1'-0"

ROOTBALL

2X ROOTBALL

\_ . . .

**Contractors:**email <u>info@blairla.com</u> with RFIs, submittals, & inspection scheduling Schedule inspections at least 2 weeks in advance

# 1 ELECTRICAL SITE PHOTOMETRIC PLAN SCALE: 1"=10'-0"



D ROCKWALL & BORDEAUX DR. VALL, TX 75087



Date: 09/29/2023 Dwn: **KSF** Chk: **CG** Project No.: 2348 Issue:PERMIT

**Sheet Name: ELECTRICAL** PHOTOMETRIC PLAN

**E0.2** 



LIGHT POLE 1. USE MIN 4000 PSI 28 DAY STRENGTH CONCRETE FOR POLE BASE. HANDHOLE 2. VERIFY ANCHOR BOLT LOCATIONS WITH MANUFACTURER'S TEMPLATE AND CONDUIT ORIENTATION WITH EC PRIOR TO BASE #6 BARE COPPER GROUND FROM CONSTRUCTION. EC RESPONCABLE FOR COORDINATING POLE GROUND LUG. PROVIDE 3/4" PVC MANUFACTURERS ANCHOR BOLTS WITH IOWA BASE, INC. CONDUIT SLEEVE AS SHOWN. 3. POLES ALONG ROAD WAY SHALL BE 4'-0" TO CENTER OF POLE 1" CHAMFER BASE FROM BACK OF CURB. POLES IN 5' CLEAR ZONE OF STORAGE 3" MIN\_\_ YARD SHALL BE 5'-0" TO CENTER OF POLE BASE FROM FENCE LINE. ANCHOR BOLTS BY POLE MANUFACTURER #3 TIES @ 6" OC POLE BASE POLE - FINISHED SECTION "A"-"A" BURIAL ANCHOR BOLTS GRADE HEIGHT DEPTH (10) #5 REINFORCED #5 REINFORCING BOLTS 20'-0" 5'-0" BAR EQ SPACED 2" BELOW TOP CONDUIT **EXOTHERMIC**