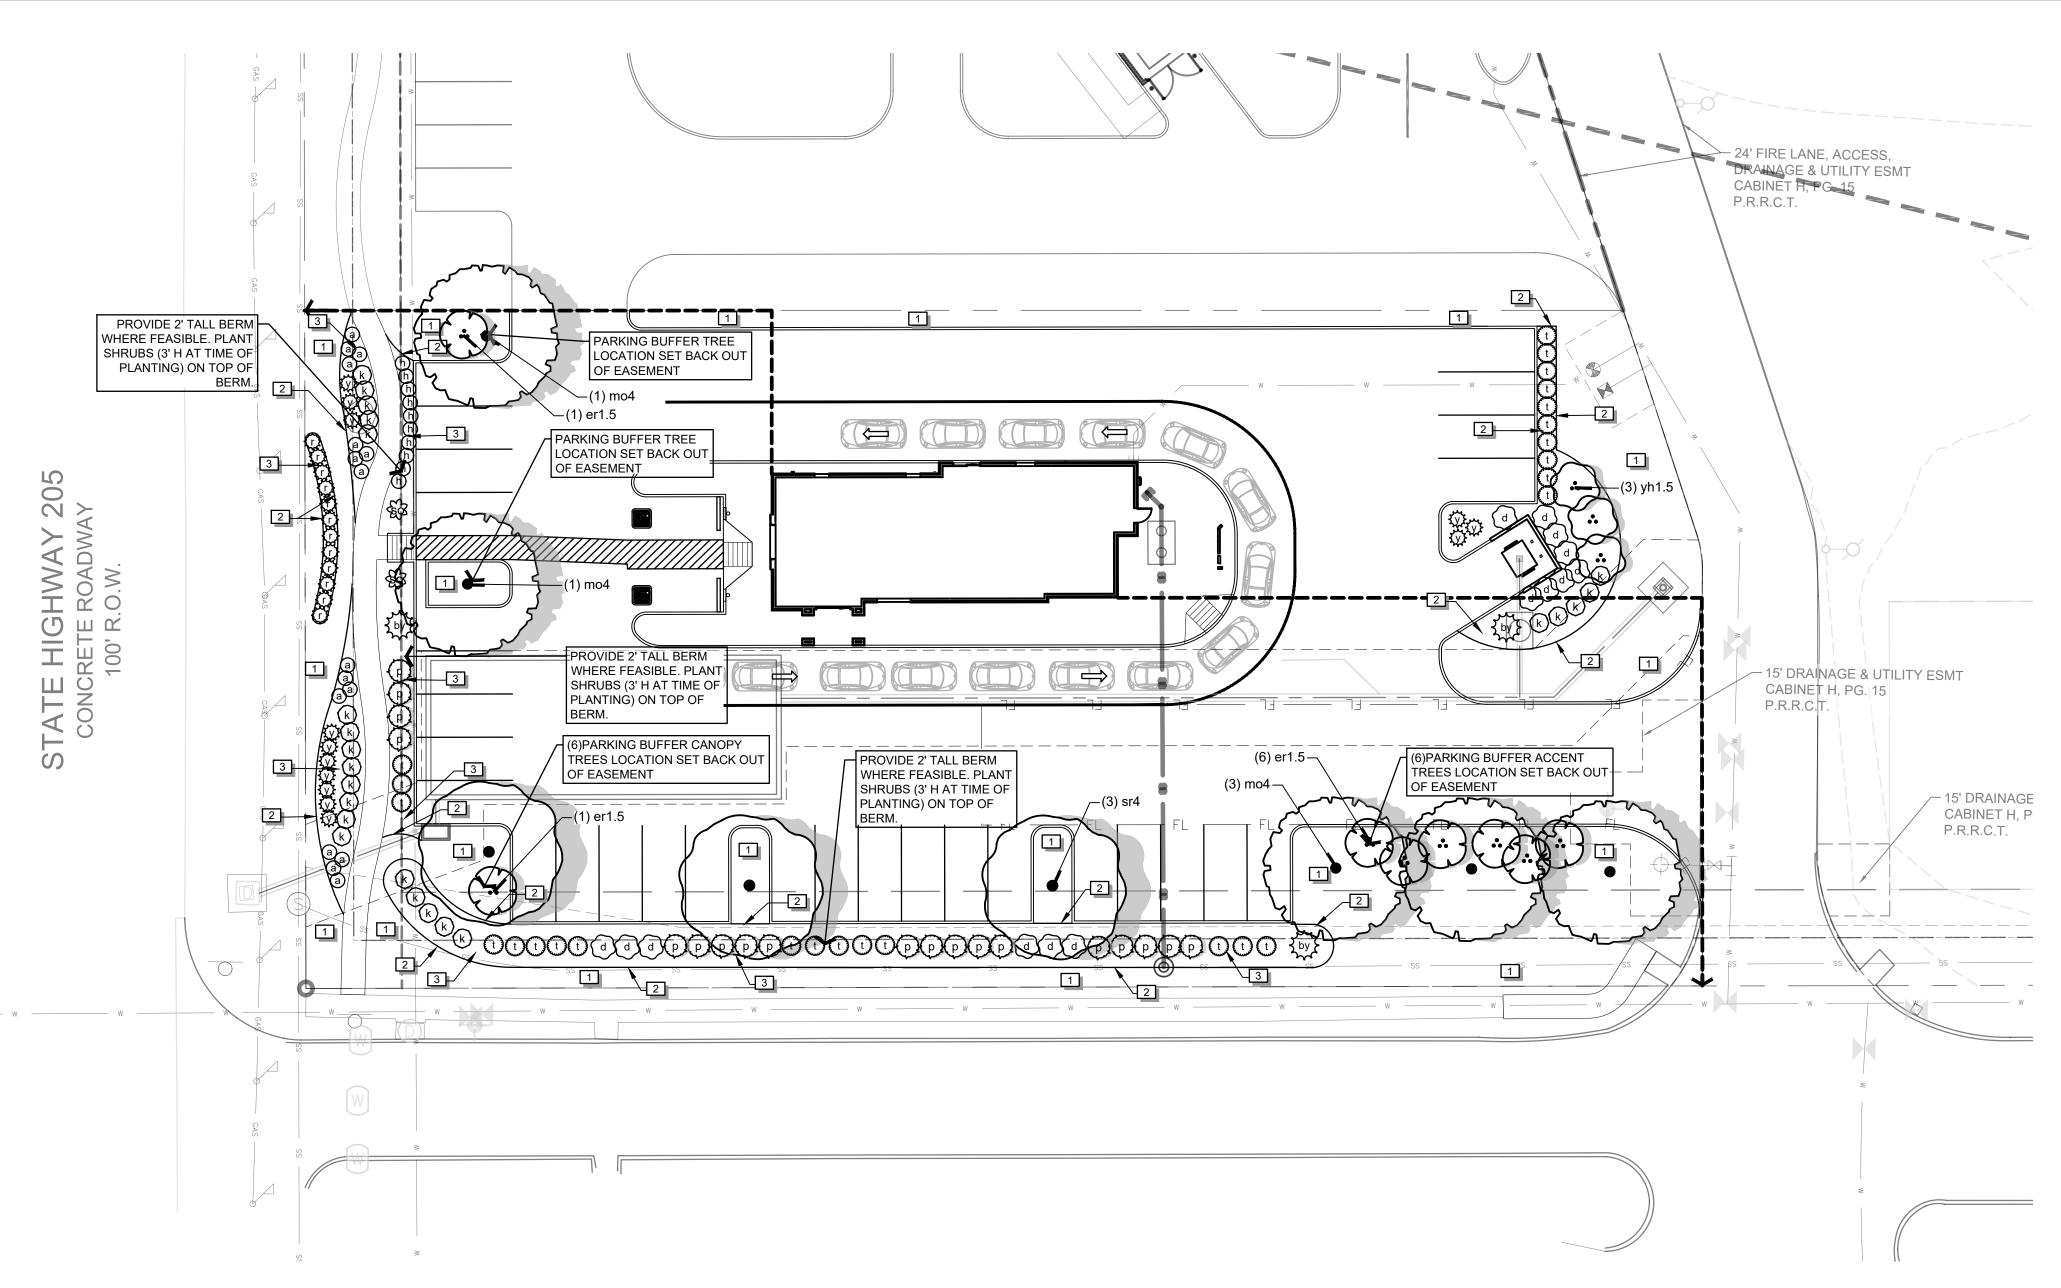

Sheet Name:
EXTERIOR
ELEVATIONS

A5.1

| LANDSCAPE CA | ALCUL A | ATIONS |
|--------------|---------|--------|

| ENTABLE OF TEACH (TICING |                                                                |  |  |  |  |
|--------------------------|----------------------------------------------------------------|--|--|--|--|
| REQUIRED                 | PROVIDED                                                       |  |  |  |  |
|                          |                                                                |  |  |  |  |
| 2                        | 2                                                              |  |  |  |  |
| 2                        | 2                                                              |  |  |  |  |
|                          |                                                                |  |  |  |  |
| 6                        | 6                                                              |  |  |  |  |
| 6                        | 6                                                              |  |  |  |  |
| REQUIRED                 | PROVIDED                                                       |  |  |  |  |
|                          |                                                                |  |  |  |  |
| 73 If                    | 75 lf                                                          |  |  |  |  |
| 182 lf                   | 184 lf                                                         |  |  |  |  |
| REQUIRED                 | PROVIDED                                                       |  |  |  |  |
|                          | 42,619sf                                                       |  |  |  |  |
| 8,524sf                  | 12,702sf                                                       |  |  |  |  |
| 4,262sf                  | 9,163sf                                                        |  |  |  |  |
|                          | REQUIRED  2 2 6 6 6  REQUIRED  73 If 182 If  REQUIRED  8,524sf |  |  |  |  |

# REFERENCE NOTES SCHEDULE

| SYMBOL | DESCRIPTION |
|--------|-------------|
| 1      | Lawn, Sod   |
| 2      | Steel Edge  |
| 3      | Mulch       |

| PLANT SCHEDULE |  |
|----------------|--|

| TREES            | CODE  | COMMON NAME                 | BOTANICAL NAME                      | CONT  | CAL     | SIZE     | QTY |
|------------------|-------|-----------------------------|-------------------------------------|-------|---------|----------|-----|
|                  | mo4   | Monterey Oak                | Quercus polymorpha `Monterey`       | -     | 4"Cal   | 6` H min | 5   |
|                  | sr4   | Shumard Red Oak             | Quercus shumardii                   | -     | 4"Cal   | 6` H min | 3   |
| ORNAMENTAL TREES | CODE  | COMMON NAME                 | BOTANICAL NAME                      | CONT  | CAL     | SIZE     | QTY |
|                  | er1.5 | Eastern Redbud              | Cercis canadensis                   | -     | 1.5"Cal | 6` H min | 8   |
| (÷)              | yh1.5 | Yaupon Holly                | llex vomitoria                      | -     | 1.5"Cal | 6` H min | 3   |
| SHRUBS           | CODE  | COMMON NAME                 | BOTANICAL NAME                      | CONT  | SIZE    |          |     |
| a                | а     | Powis Castle Artemisia      | Artemisia x `Powis Castle`          | 5 gal |         |          | 16  |
| 3 by 5           | by    | Beaked Yucca, `Blue Velvet` | Yucca rostrata `Blue Velvet`        | 5 gal |         |          | 3   |
| d                | d     | Dwarf Palmetto              | Sabal minor                         | 5 gal |         |          | 14  |
| h                | h     | Dwarf Burford Holly         | llex cornuta `Burfordii Nana`       | 5 gal |         |          | 10  |
| k                | k     | Knock Out Rose              | Rosa acicularis `Knock Out`         | 5 gal |         |          | 23  |
| <b>(</b> )       | р     | Pineapple Guava             | Feijoa sellowiana                   | 5 gal |         |          | 19  |
| ₹ <u>r</u> }     | r     | Red Yucca                   | Hesperaloe parviflora               | 3 gal |         |          | 12  |
| <b>E</b>         | so    | Sotol                       | Dasylirion texanum                  | 5 gal |         |          | 2   |
| (t)              | t     | Texas Sage 'Silverado'      | Leucophyllum frutescens `Silverado` | 5 gal |         |          | 26  |
| ₹ <b>\</b> }     | У     | Soft Leaf Yucca             | Yucca pendula                       | 5 gal |         |          | 13  |

Call before you dig. Schedule inspections at least 2 weeks in advance

email info@blairla.com with RFIs, submittals, & inspection scheduling

Design By: Will Blair

OF 2

BLAIR LANDSCAPE ARCHITECTURE, LLC QUALITY, INTEGRITY, RELIABILITY.

October 14, 2023 Project Name and Address

HteaO | Rockwall

N Goliad Dr. and Bordeaux Dr.
Rockwall, Texas

Landscape

Checked By: xxxx Issue Date: 09/15/2023 Project Number: 23062-LP