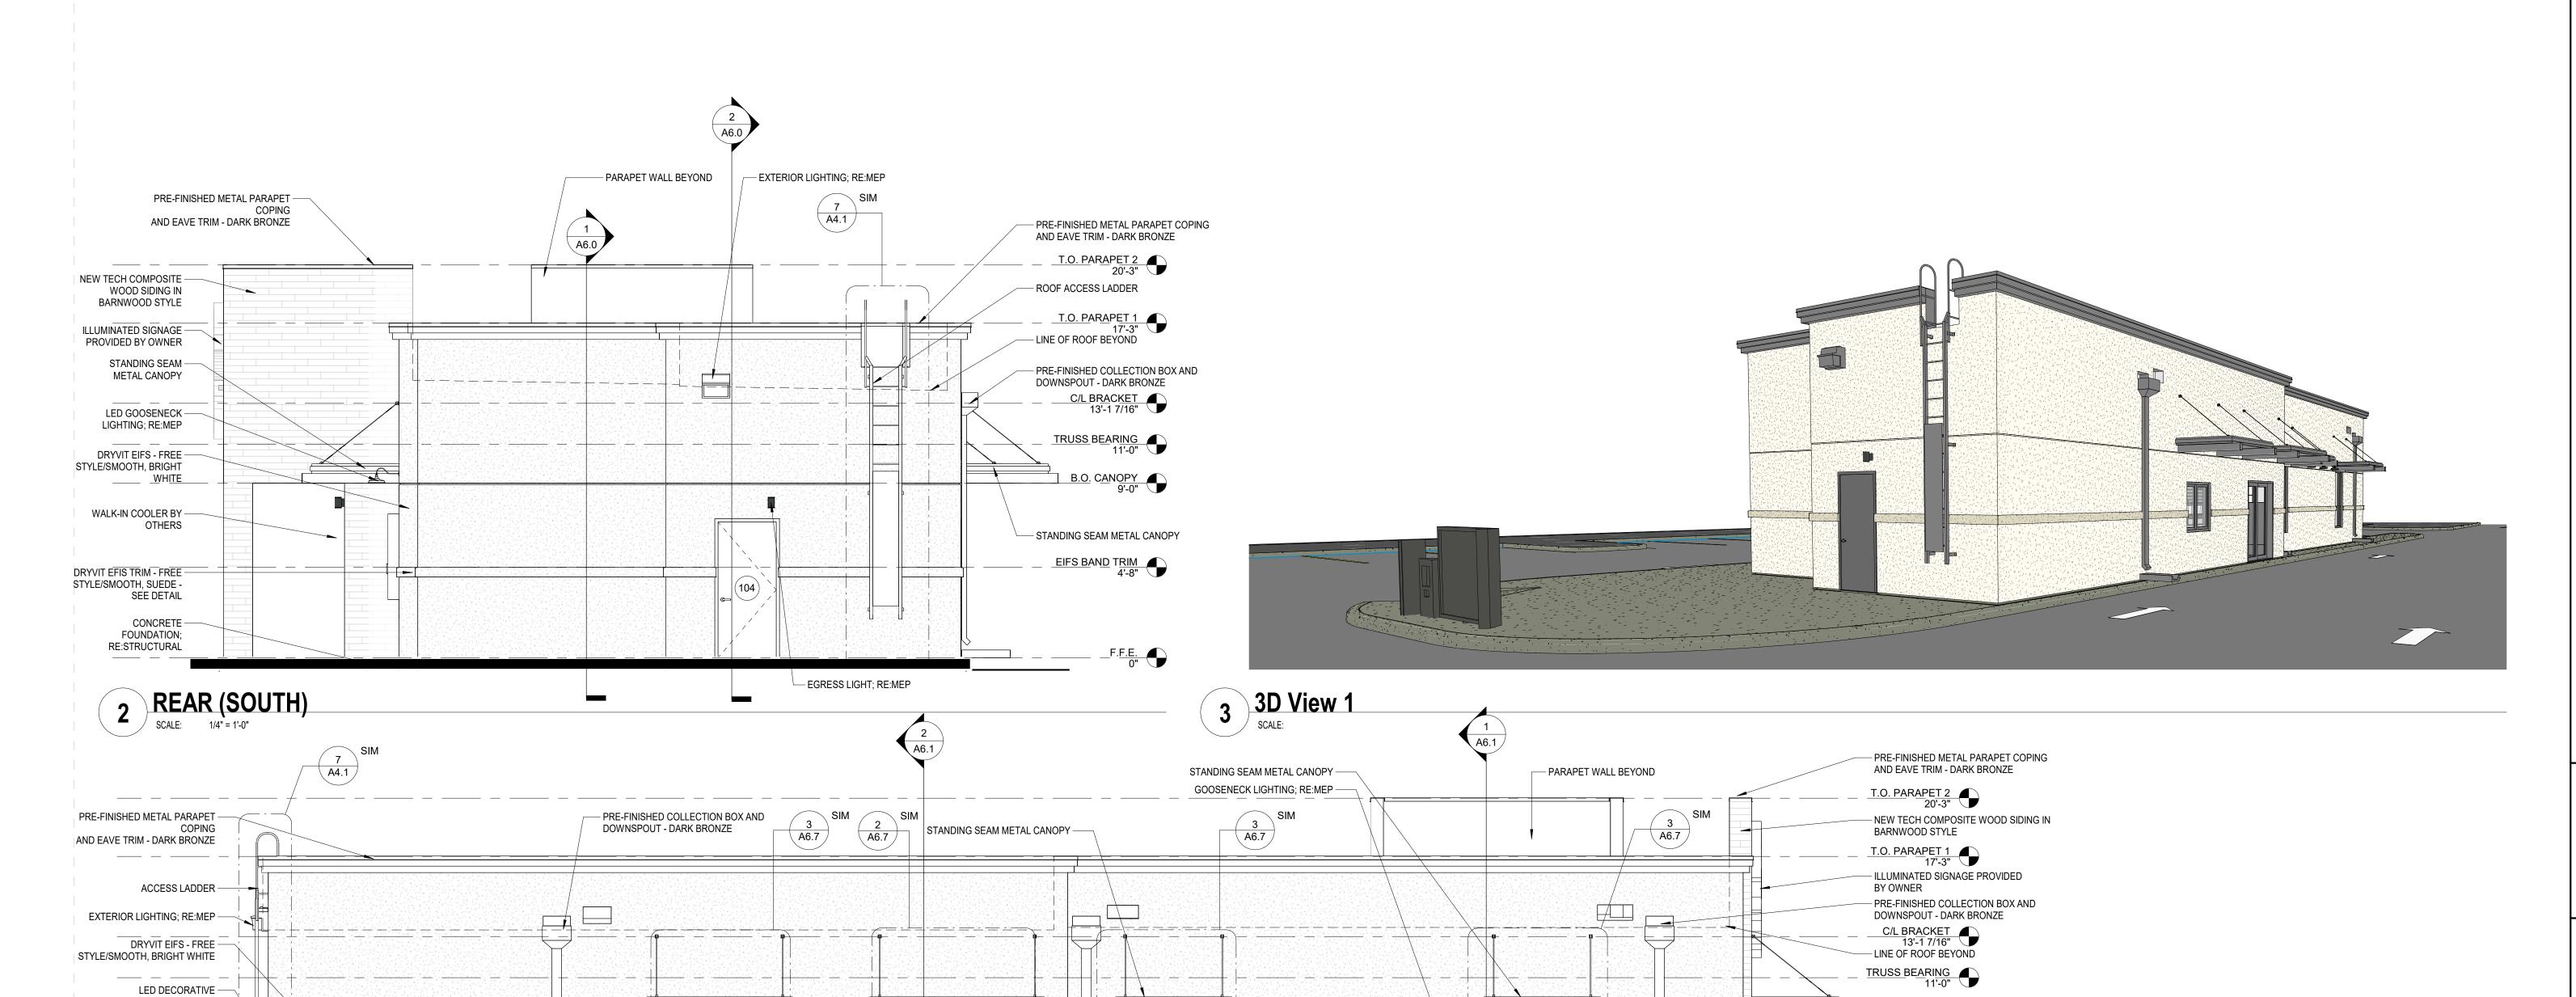

# **GENERAL NOTES**

- CONTRACTOR TO VERIFY ALL FINISHES WITH OWNER BEFORE ORDERING.
- CONTRACTOR TO VERIFY ALL OPENINGS FOR DOORS AND WINDOWS BEFORE ORDERING
- 3. THE GENERAL CONTRACTOR SHALL BE RESPONSIBLE FOR PROPER PREPARATION OF ALL SURFACES IN SATISFACTORY MANOR. TOUCH-UP AND/OR REFINISH OF SURFACES DAMAGED BY SUBSEQUENT WORK SHALL BE THE RESPONSIBILITY OF THE GENERAL CONTRACTOR. ALL WORK SHALL BE PERFORMED IN CONFORMANCE WITH THE MANUFACTURER'S RECOMMENDED INSTALLATION METHODS.
- 4. ALL GLASS SUBJECT TO HUMAN IMPACT SHALL CONFORM TO THE STANDARDS SET FORTH BY CHAPTER 24 OF THE I.B.C.

Date: **7-24-2023**Dwn: **BRZ** Chk: **SJK**Project No.: **2348**Issue:

Revision 1 D

Sheet Name:
EXTERIOR
ELEVATIONS

A5.0

# **GENERAL NOTES**

WINDOWS BEFORE ORDERING

B.O. CANOPY 9'-0"

DRYVIT EIFS - FREE

EIFS BAND TRIM 4'-8"

DETAIL

SPLASH BLOCK

DRYVIT EFIS TRIM - FREE

- CONCRETE FOUNDATION;

RE:STRUCTURAL

STYLE/SMOOTH, SUEDE - SEE

F.F.E. 0"

- STANDING SEAM METAL CANOPY

STYLE/SMOOTH, BRIGHT WHITE

- CONTRACTOR TO VERIFY ALL FINISHES WITH OWNER BEFORE ORDERING.
- 2. CONTRACTOR TO VERIFY ALL OPENINGS FOR DOORS AND
- 3. THE GENERAL CONTRACTOR SHALL BE RESPONSIBLE FOR PROPER PREPARATION OF ALL SURFACES IN SATISFACTORY MANOR. TOUCH-UP AND/OR REFINISH OF SURFACES DAMAGED BY SUBSEQUENT WORK SHALL BE THE RESPONSIBILITY OF THE GENERAL CONTRACTOR. ALL WORK SHALL BE PERFORMED IN CONFORMANCE WITH THE MANUFACTURER'S RECOMMENDED INSTALLATION METHODS.
- 4. ALL GLASS SUBJECT TO HUMAN IMPACT SHALL CONFORM TO THE STANDARDS SET FORTH BY CHAPTER 24 OF THE I.B.C.

12'-0"

4' X 12' MURAL BY OTHERS

LED SURFACE MOUNTED ——/
DOWNLIGHT, RE:MEP

(C)

LED SURFACE MOUNTED —— SPLASH BLOCK — DOWNLIGHT, RE:MEP

\_\_(107)

LED SURFACE MOUNTED DOWNLIGHT, RE:MEP

**(c)** 

SCONCE; RE:MEP

SEE DETAIL

1 LEFT (EAST)
SCALE: 1/4" = 1'-0"

DRYVIT EFIS TRIM - FREE — STYLE/SMOOTH, SUEDE - REGULATORY
PERMITTING OR
CONSTRUCTION
OF

士

Date: **7-24-2023**Dwn: **BRZ** Chk: **SJK**Project No.: **2348**Issue:

Sheet Name:
EXTERIOR
ELEVATIONS

A5.1

| LANDSCAPE CA | ALCUL A | ATIONS |
|--------------|---------|--------|

| ENTABLE OF TEACH (TICING |                                                                |  |  |  |  |
|--------------------------|----------------------------------------------------------------|--|--|--|--|
| REQUIRED                 | PROVIDED                                                       |  |  |  |  |
|                          |                                                                |  |  |  |  |
| 2                        | 2                                                              |  |  |  |  |
| 2                        | 2                                                              |  |  |  |  |
|                          |                                                                |  |  |  |  |
| 6                        | 6                                                              |  |  |  |  |
| 6                        | 6                                                              |  |  |  |  |
| REQUIRED                 | PROVIDED                                                       |  |  |  |  |
|                          |                                                                |  |  |  |  |
| 73 If                    | 75 lf                                                          |  |  |  |  |
| 182 lf                   | 184 lf                                                         |  |  |  |  |
| REQUIRED                 | PROVIDED                                                       |  |  |  |  |
|                          | 42,619sf                                                       |  |  |  |  |
| 8,524sf                  | 12,702sf                                                       |  |  |  |  |
| 4,262sf                  | 9,163sf                                                        |  |  |  |  |
|                          | REQUIRED  2 2 6 6 6  REQUIRED  73 If 182 If  REQUIRED  8,524sf |  |  |  |  |