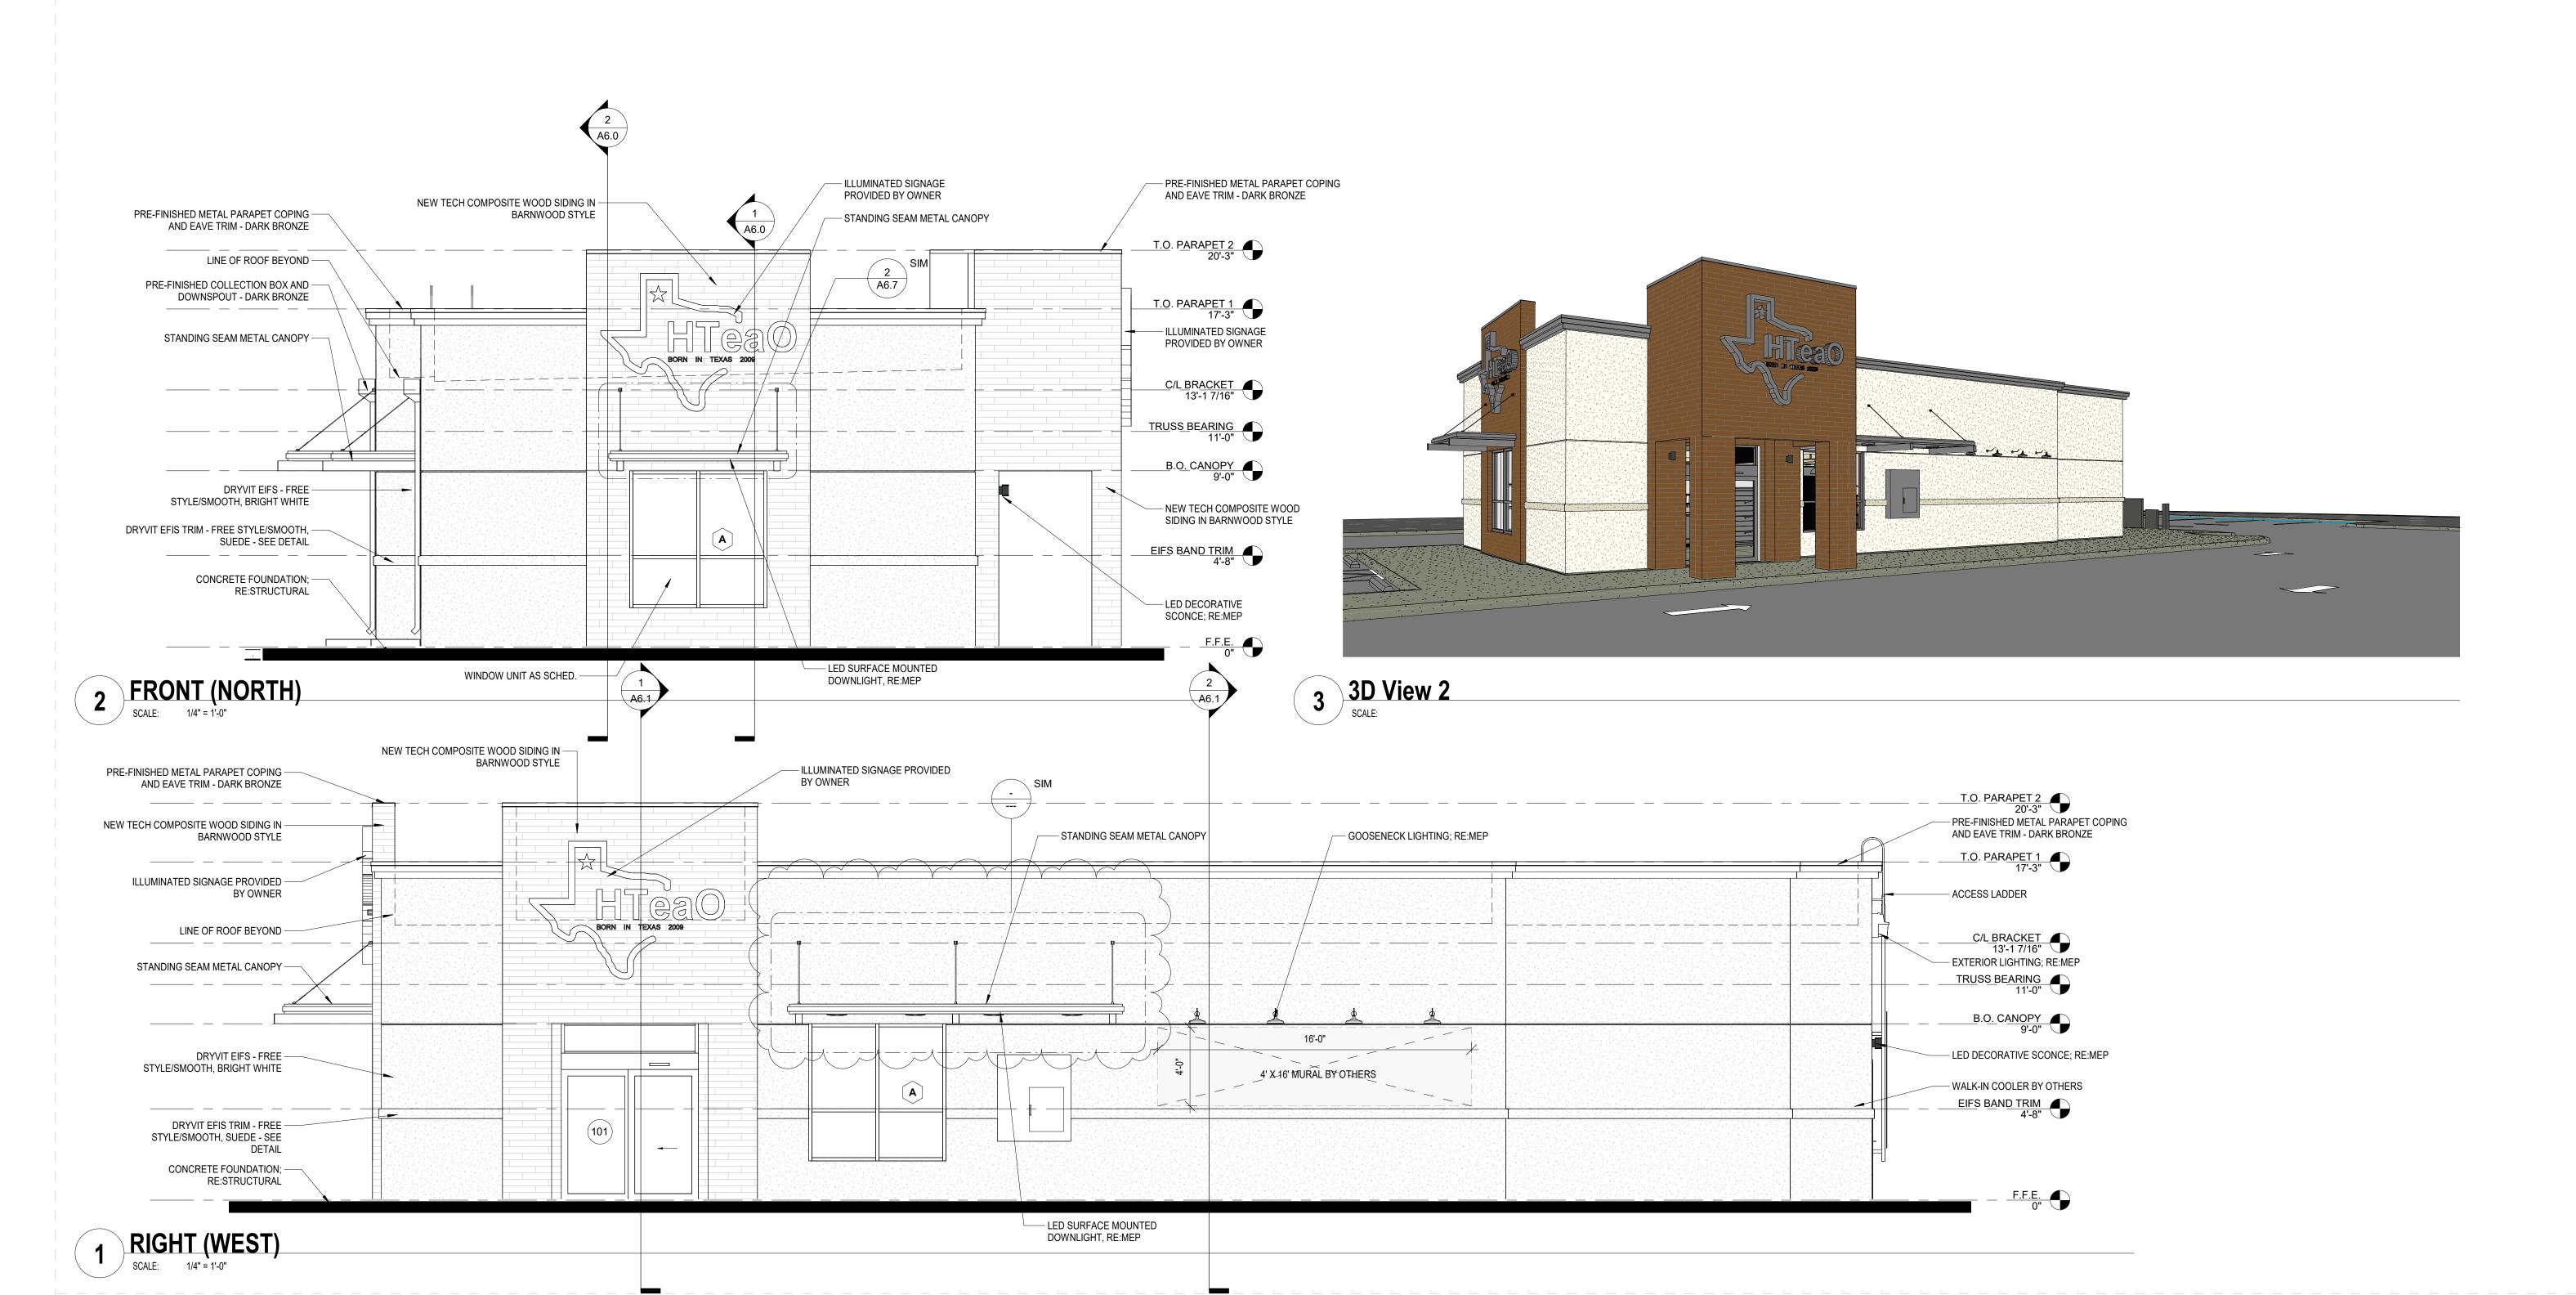

# **GENERAL NOTES**

- CONTRACTOR TO VERIFY ALL FINISHES WITH OWNER BEFORE ORDERING.
- CONTRACTOR TO VERIFY ALL OPENINGS FOR DOORS AND WINDOWS BEFORE ORDERING
- 3. THE GENERAL CONTRACTOR SHALL BE RESPONSIBLE FOR PROPER PREPARATION OF ALL SURFACES IN SATISFACTORY MANOR. TOUCH-UP AND/OR REFINISH OF SURFACES DAMAGED BY SUBSEQUENT WORK SHALL BE THE RESPONSIBILITY OF THE GENERAL CONTRACTOR. ALL WORK SHALL BE PERFORMED IN CONFORMANCE WITH THE MANUFACTURER'S RECOMMENDED INSTALLATION METHODS.
- 4. ALL GLASS SUBJECT TO HUMAN IMPACT SHALL CONFORM TO THE STANDARDS SET FORTH BY CHAPTER 24 OF THE I.B.C.

Date: **7-24-2023**Dwn: **BRZ** Chk: **SJK**Project No.: **2348**Issue:

Revision 1 D

Sheet Name:
EXTERIOR
ELEVATIONS

A5.0

# **GENERAL NOTES**

WINDOWS BEFORE ORDERING

B.O. CANOPY 9'-0"

DRYVIT EIFS - FREE

EIFS BAND TRIM 4'-8"

DETAIL

SPLASH BLOCK

DRYVIT EFIS TRIM - FREE

- CONCRETE FOUNDATION;

RE:STRUCTURAL

STYLE/SMOOTH, SUEDE - SEE

F.F.E. 0"

- STANDING SEAM METAL CANOPY

STYLE/SMOOTH, BRIGHT WHITE

- CONTRACTOR TO VERIFY ALL FINISHES WITH OWNER BEFORE ORDERING.
- 2. CONTRACTOR TO VERIFY ALL OPENINGS FOR DOORS AND
- 3. THE GENERAL CONTRACTOR SHALL BE RESPONSIBLE FOR PROPER PREPARATION OF ALL SURFACES IN SATISFACTORY MANOR. TOUCH-UP AND/OR REFINISH OF SURFACES DAMAGED BY SUBSEQUENT WORK SHALL BE THE RESPONSIBILITY OF THE GENERAL CONTRACTOR. ALL WORK SHALL BE PERFORMED IN CONFORMANCE WITH THE MANUFACTURER'S RECOMMENDED INSTALLATION METHODS.
- 4. ALL GLASS SUBJECT TO HUMAN IMPACT SHALL CONFORM TO THE STANDARDS SET FORTH BY CHAPTER 24 OF THE I.B.C.

SCONCE; RE:MEP

SEE DETAIL

1 LEFT (EAST)
SCALE: 1/4" = 1'-0"

DRYVIT EFIS TRIM - FREE — STYLE/SMOOTH, SUEDE - REGULATORY
PERMITTING OR
CONSTRUCTION
OF

士

Date: **7-24-2023**Dwn: **BRZ** Chk: **SJK**Project No.: **2348**Issue:

Sheet Name:
EXTERIOR
ELEVATIONS

A5.1

| LANDSCAPE CA | ALCUL A | ATIONS |
|--------------|---------|--------|

| ENTABLE OF TEACH (TICING |                                                                |  |  |  |  |
|--------------------------|----------------------------------------------------------------|--|--|--|--|
| REQUIRED                 | PROVIDED                                                       |  |  |  |  |
|                          |                                                                |  |  |  |  |
| 2                        | 2                                                              |  |  |  |  |
| 2                        | 2                                                              |  |  |  |  |
|                          |                                                                |  |  |  |  |
| 6                        | 6                                                              |  |  |  |  |
| 6                        | 6                                                              |  |  |  |  |
| REQUIRED                 | PROVIDED                                                       |  |  |  |  |
|                          |                                                                |  |  |  |  |
| 73 If                    | 75 lf                                                          |  |  |  |  |
| 182 lf                   | 184 lf                                                         |  |  |  |  |
| REQUIRED                 | PROVIDED                                                       |  |  |  |  |
|                          | 42,619sf                                                       |  |  |  |  |
| 8,524sf                  | 12,702sf                                                       |  |  |  |  |
| 4,262sf                  | 9,163sf                                                        |  |  |  |  |
|                          | REQUIRED  2 2 6 6 6  REQUIRED  73 If 182 If  REQUIRED  8,524sf |  |  |  |  |