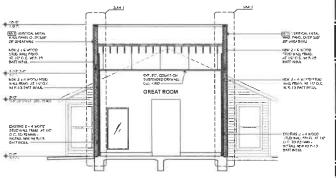

Revisio

EXTERIOR ELEVATIONS

08/29/23

Oote:

heet No.

A2.0

4 BUILDING SECTION
SCALE: 1/4" = 1'-0"

3 BUILDING SECTION
SCALE: 1/4" = 1/40"

2 BUILDING SECTION
SCALE: 14" = 1'-0"

1 BUILDING SECTION
SCALE: 1/4" = 1'-0"

CLARK DESIGN Co

Architecture + Interior Design

4101 W. Green Oaks Blvd. #305-575 Arlington, TX 76016 Tel: 972.567.5234

08/29/2

Project Title

visions:

Drawing Title:

BUILDING SECTIONS

Oote: 08/29/23 Project No.

G23-002

heet No.

A4.0