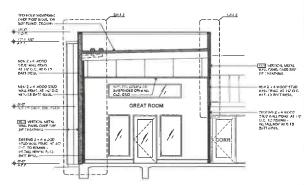

Revisio

EXTERIOR ELEVATIONS

08/29/23

Oote:

heet No.

A2.0

4 BUILDING SECTION
SCALE: 1/4" = 1'-0"

3 BUILDING SECTION
SCALE: 1/4" = 1/40"

2 BUILDING SECTION
SCALE: 14" = 1'-0"

1 BUILDING SECTION
SCALE: 1/4" = 1'-0"

CLARK DESIGN Co

Architecture + Interior Design

4101 W. Green Oaks Blvd. #305-575 Arlington, TX 76016 Tel: 972.567.5234

08/29/2

Project Title