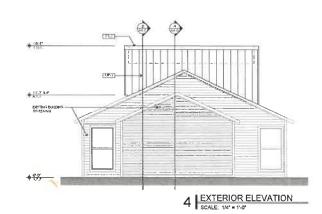

Revisio

EXTERIOR ELEVATIONS

08/29/23

Oote:

heet No.

A2.0

4 BUILDING SECTION
SCALE: 1/4" = 1'-0"

3 BUILDING SECTION
SCALE: 1/4" = 1/40"