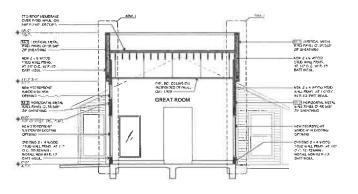

Revisio

EXTERIOR ELEVATIONS

08/29/23

Oote:

heet No.

A2.0

4 BUILDING SECTION
SCALE: 1/4" = 1'-0"

3 BUILDING SECTION
SCALE: 1/4" = 1/40"

2 BUILDING SECTION
SCALE: 14" = 1'-0"

1 BUILDING SECTION
SCALE: 1/4" = 1'-0"

CLARK DESIGN Co

Architecture + Interior Design

4101 W. Green Oaks Blvd. #305-575 Arlington, TX 76016 Tel: 972.567.5234

08/29/2

Project Title