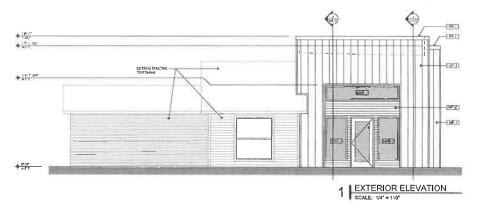

Revisio

EXTERIOR ELEVATIONS

08/29/23

Oote:

heet No.

A2.0

4 BUILDING SECTION
SCALE: 1/4" = 1'-0"

3 BUILDING SECTION
SCALE: 1/4" = 1/40"