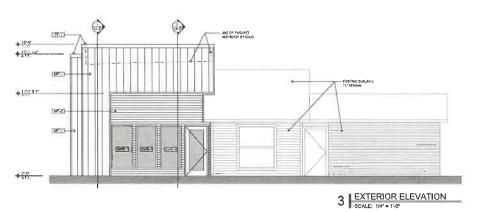

Revisio

EXTERIOR ELEVATIONS

08/29/23

Oote:

heet No.

A2.0

4 BUILDING SECTION
SCALE: 1/4" = 1'-0"

3 BUILDING SECTION
SCALE: 1/4" = 1/40"

2 BUILDING SECTION
SCALE: 14" = 1'-0"

1 BUILDING SECTION
SCALE: 1/4" = 1'-0"

CLARK DESIGN Co

Architecture + Interior Design

4101 W. Green Oaks Blvd. #305-575 Arlington, TX 76016 Tel: 972.567.5234

08/29/2

Project Title