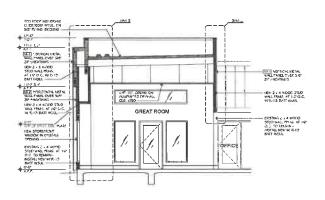

Revisio

EXTERIOR ELEVATIONS

08/29/23

Oote:

heet No.

A2.0

4 BUILDING SECTION
SCALE: 1/4" = 1'-0"

3 BUILDING SECTION
SCALE: 1/4" = 1/40"

2 BUILDING SECTION
SCALE: 14" = 1'-0"

1 BUILDING SECTION
SCALE: 1/4" = 1'-0"

CLARK DESIGN Co

Architecture + Interior Design

4101 W. Green Oaks Blvd. #305-575 Arlington, TX 76016 Tel: 972.567.5234

08/29/2

Project Title