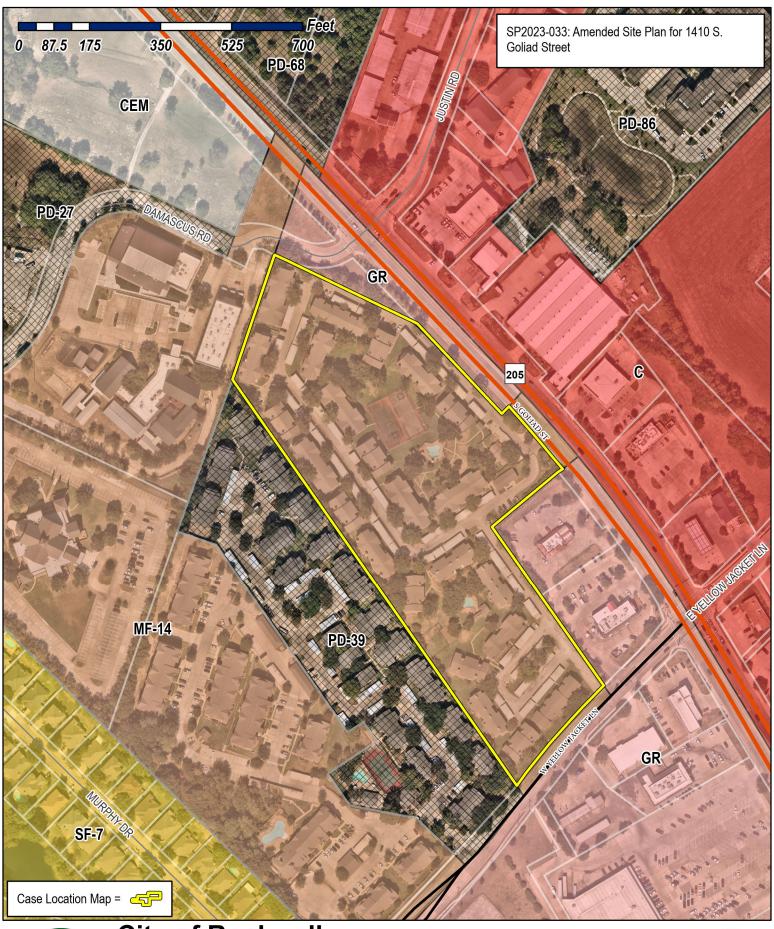

## City of Rockwall Planning & Zoning Department 385 S. Goliad Street Rockwall, Texas 75087 (P): (972) 774 7745

(P): (972) 771-7745 (W): www.rockwall.com

The City of Rockwall GIS maps are continually under development and therefore subject to change without notice. While we endeavor to provide timely and accurate information, we make no guarantees. The City of Rockwall makes no warranty, express or implied, including warranties of merchantability and fitness for a particular purpose. Use of the information is the sole responsibility of the user.