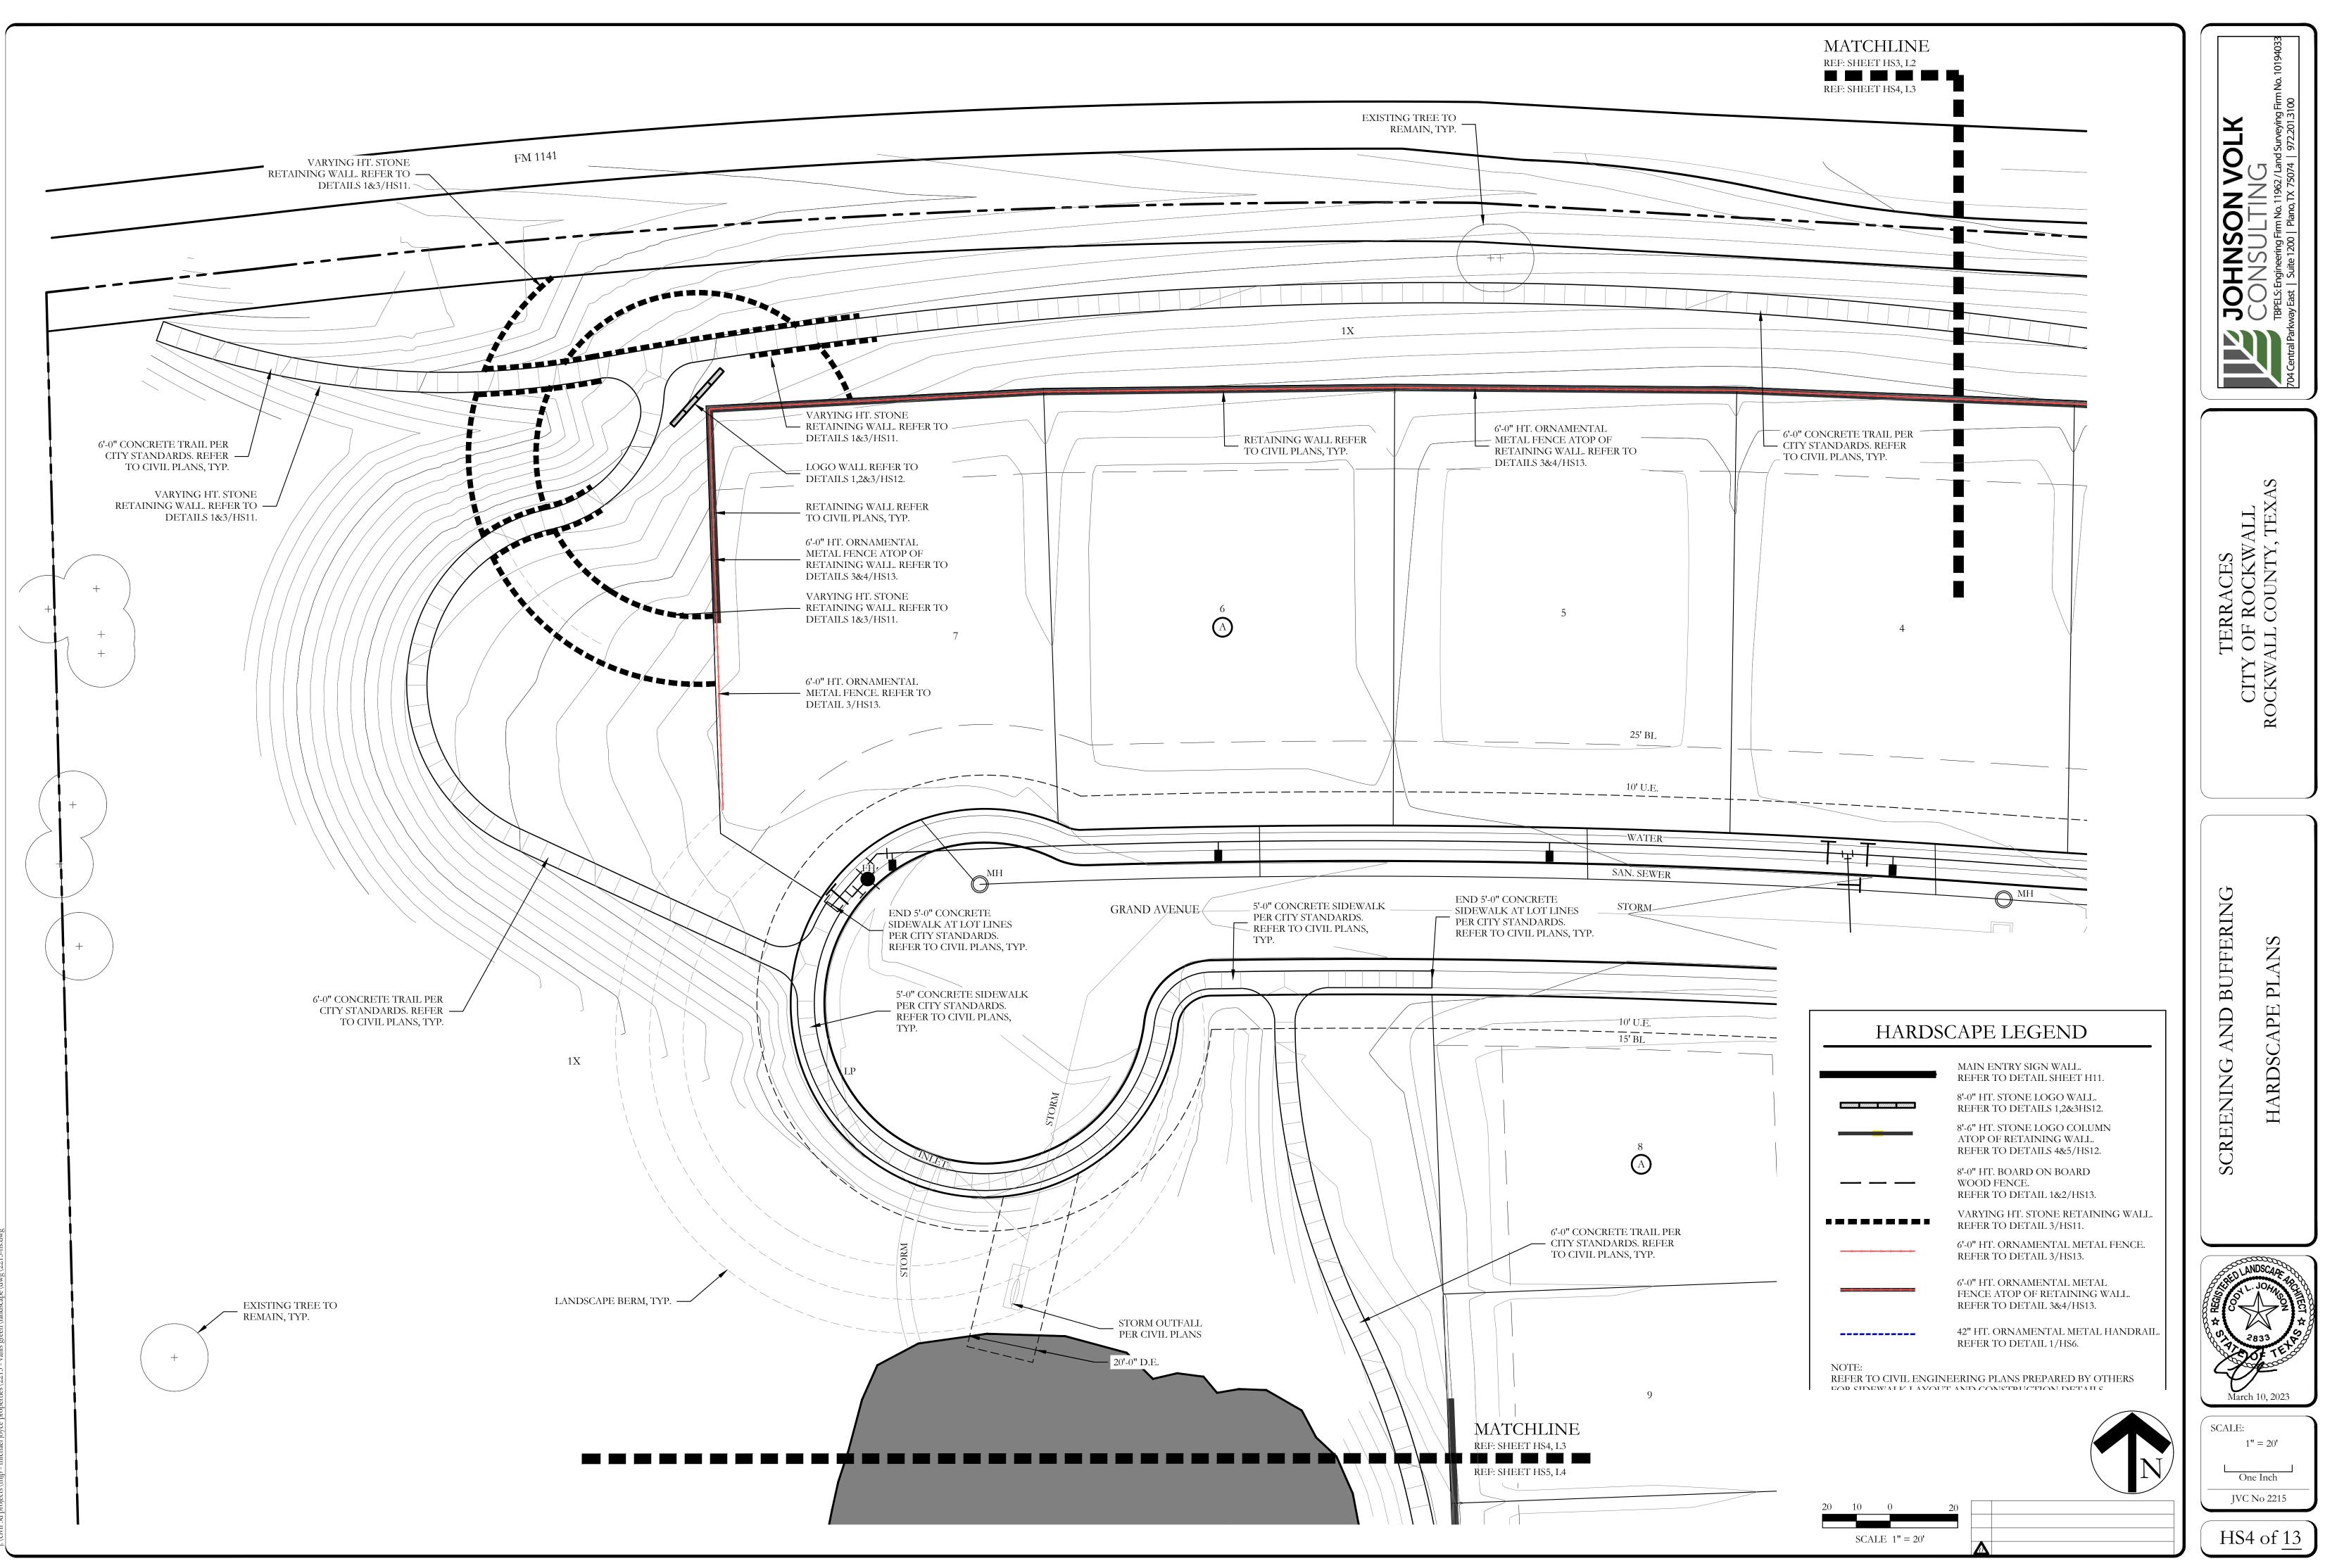

# CITY OF ROCKWALL ROCKWALL COUNTY, TEXAS

SUBMITTAL DATE: March 10, 2023

LOCATION MAP NOT TO SCALE

|           | SHEET INDEX            |
|-----------|------------------------|
| HS1       | OVERALL LAYOUT PLAN    |
| HS2-HS10  | HARDSCAPE PLANS        |
| HS11-HS13 | HARDSCAPE DETAILS      |
| EX1       | ENTRY LIGHTING EXHIBIT |
| L1-L9     | LANDSCAPE PLANS        |
| L110-L10  | LANDSCAPE DETAILS      |