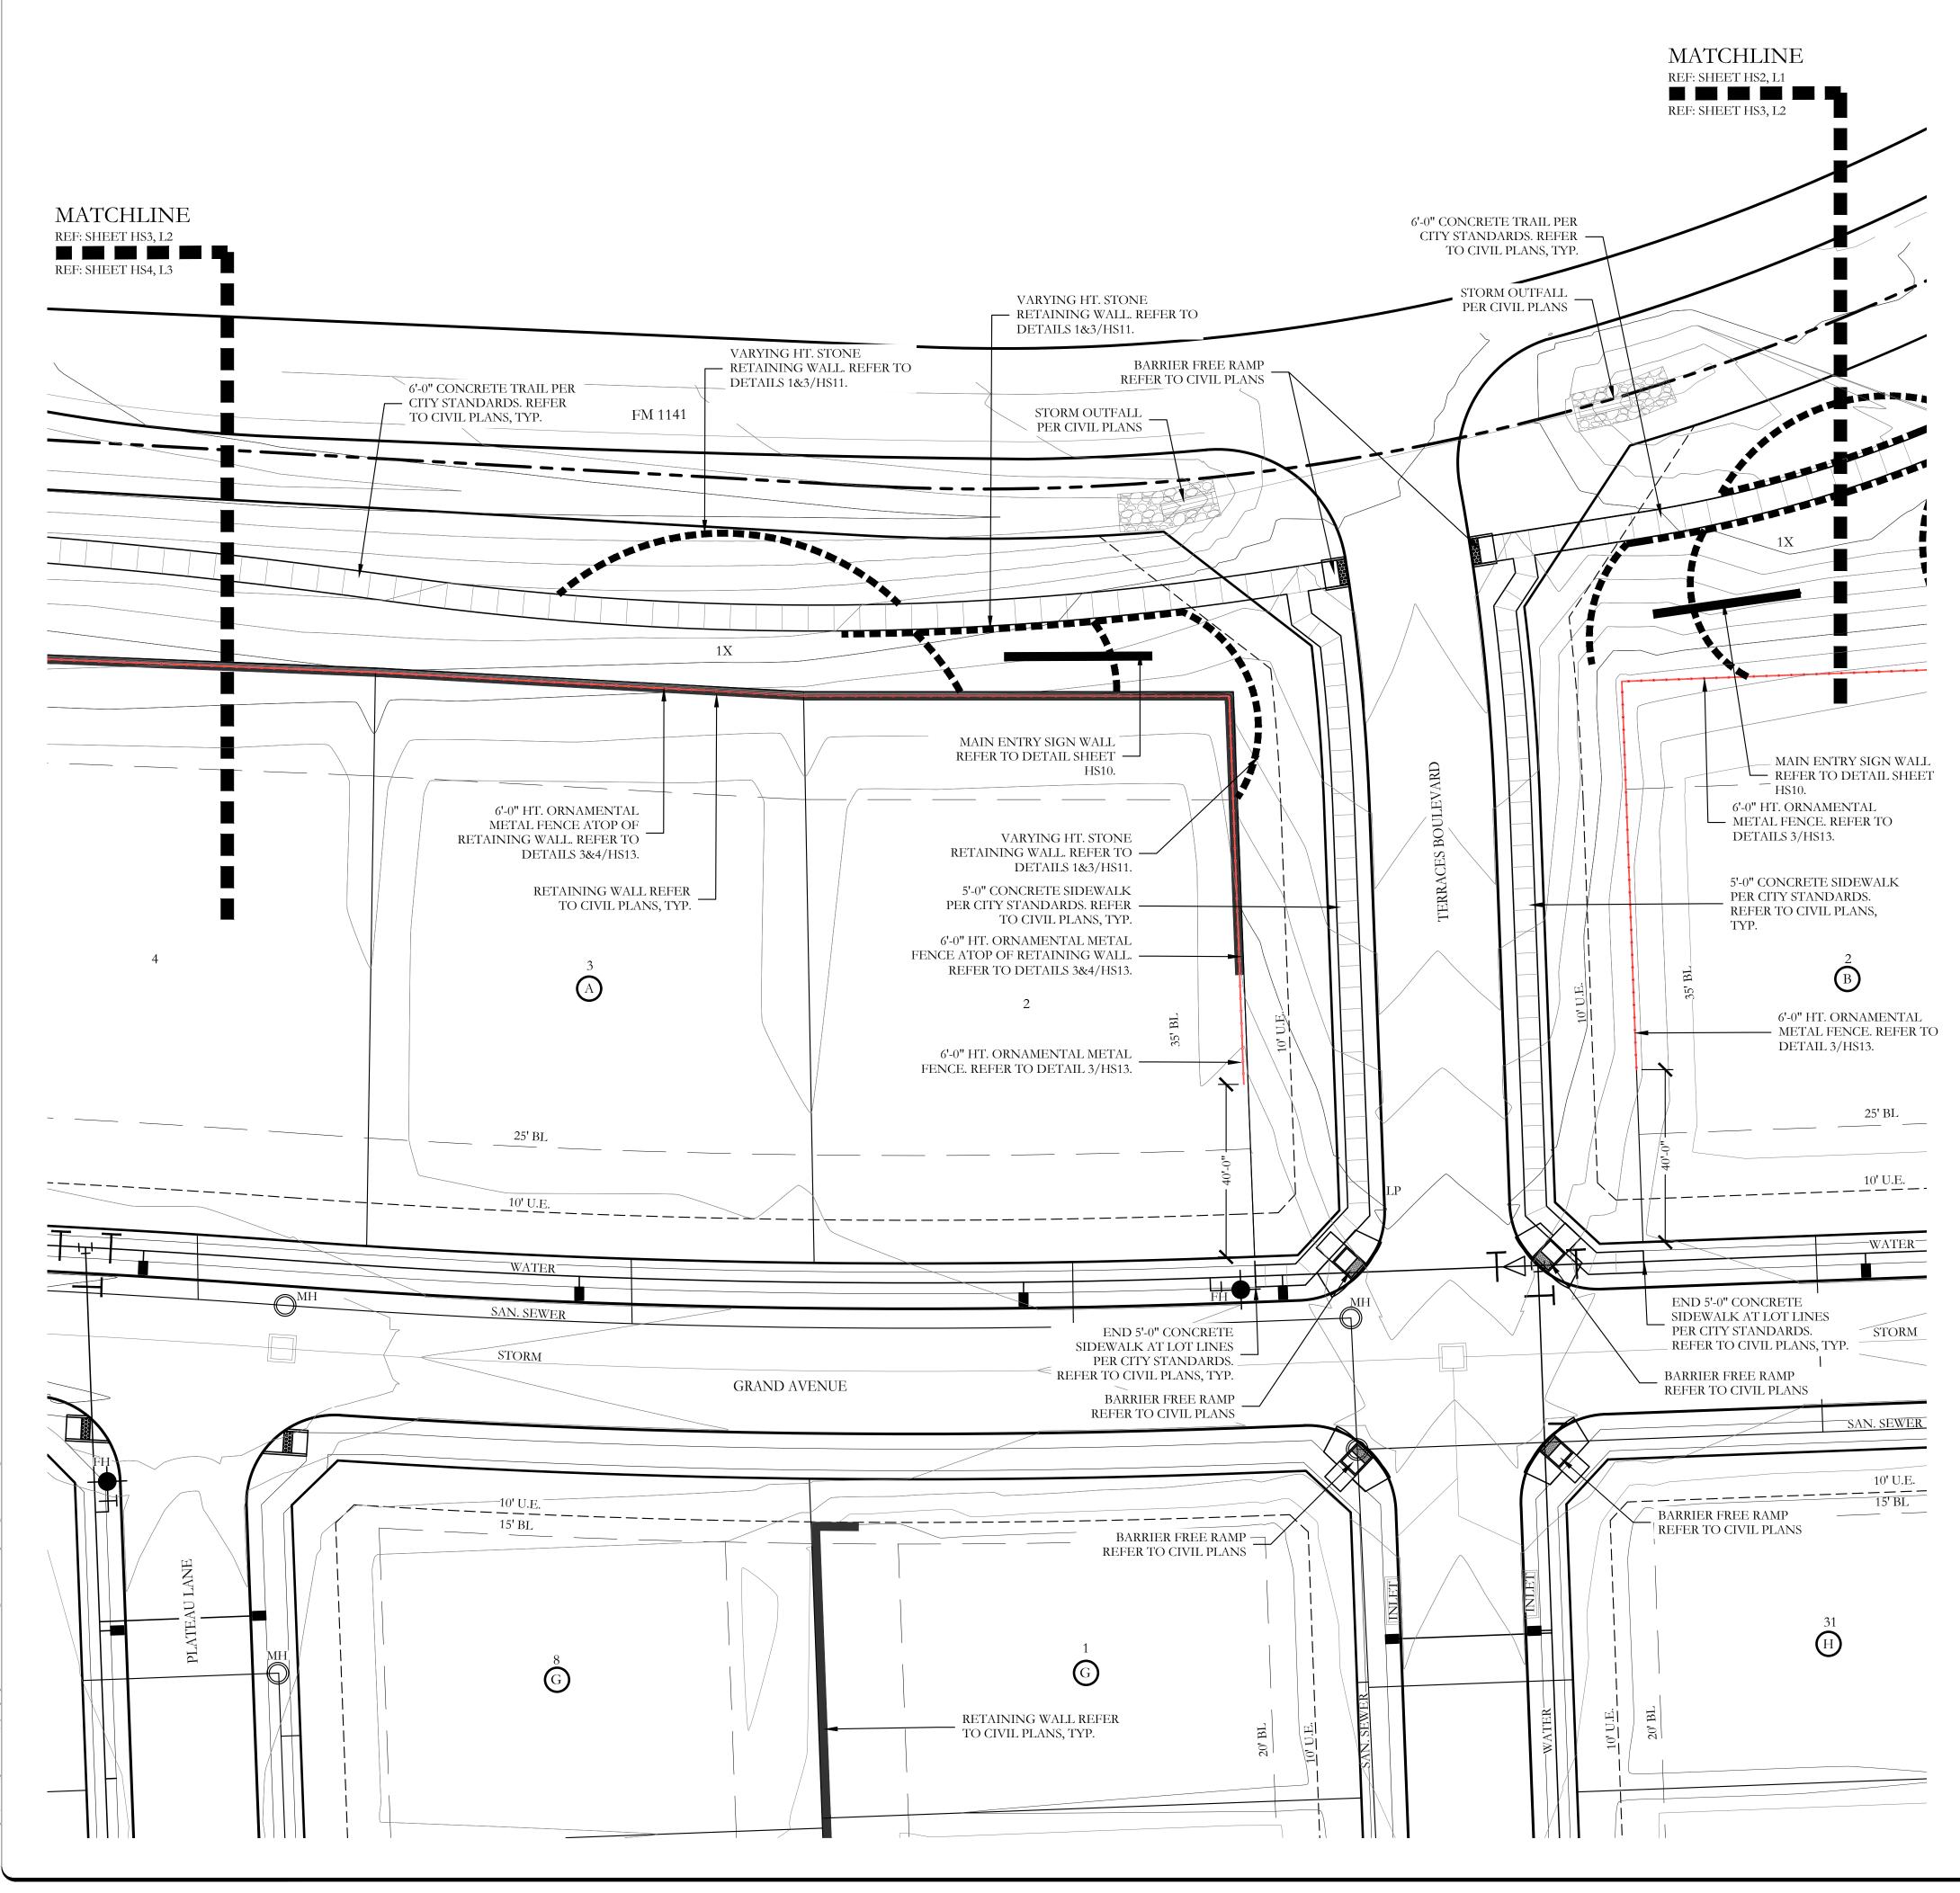

# CITY OF ROCKWALL ROCKWALL COUNTY, TEXAS

SUBMITTAL DATE: March 10, 2023

LOCATION MAP NOT TO SCALE

|           | SHEET INDEX            |
|-----------|------------------------|
| HS1       | OVERALL LAYOUT PLAN    |
| HS2-HS10  | HARDSCAPE PLANS        |
| HS11-HS13 | HARDSCAPE DETAILS      |
| EX1       | ENTRY LIGHTING EXHIBIT |
| L1-L9     | LANDSCAPE PLANS        |
| L110-L10  | LANDSCAPE DETAILS      |