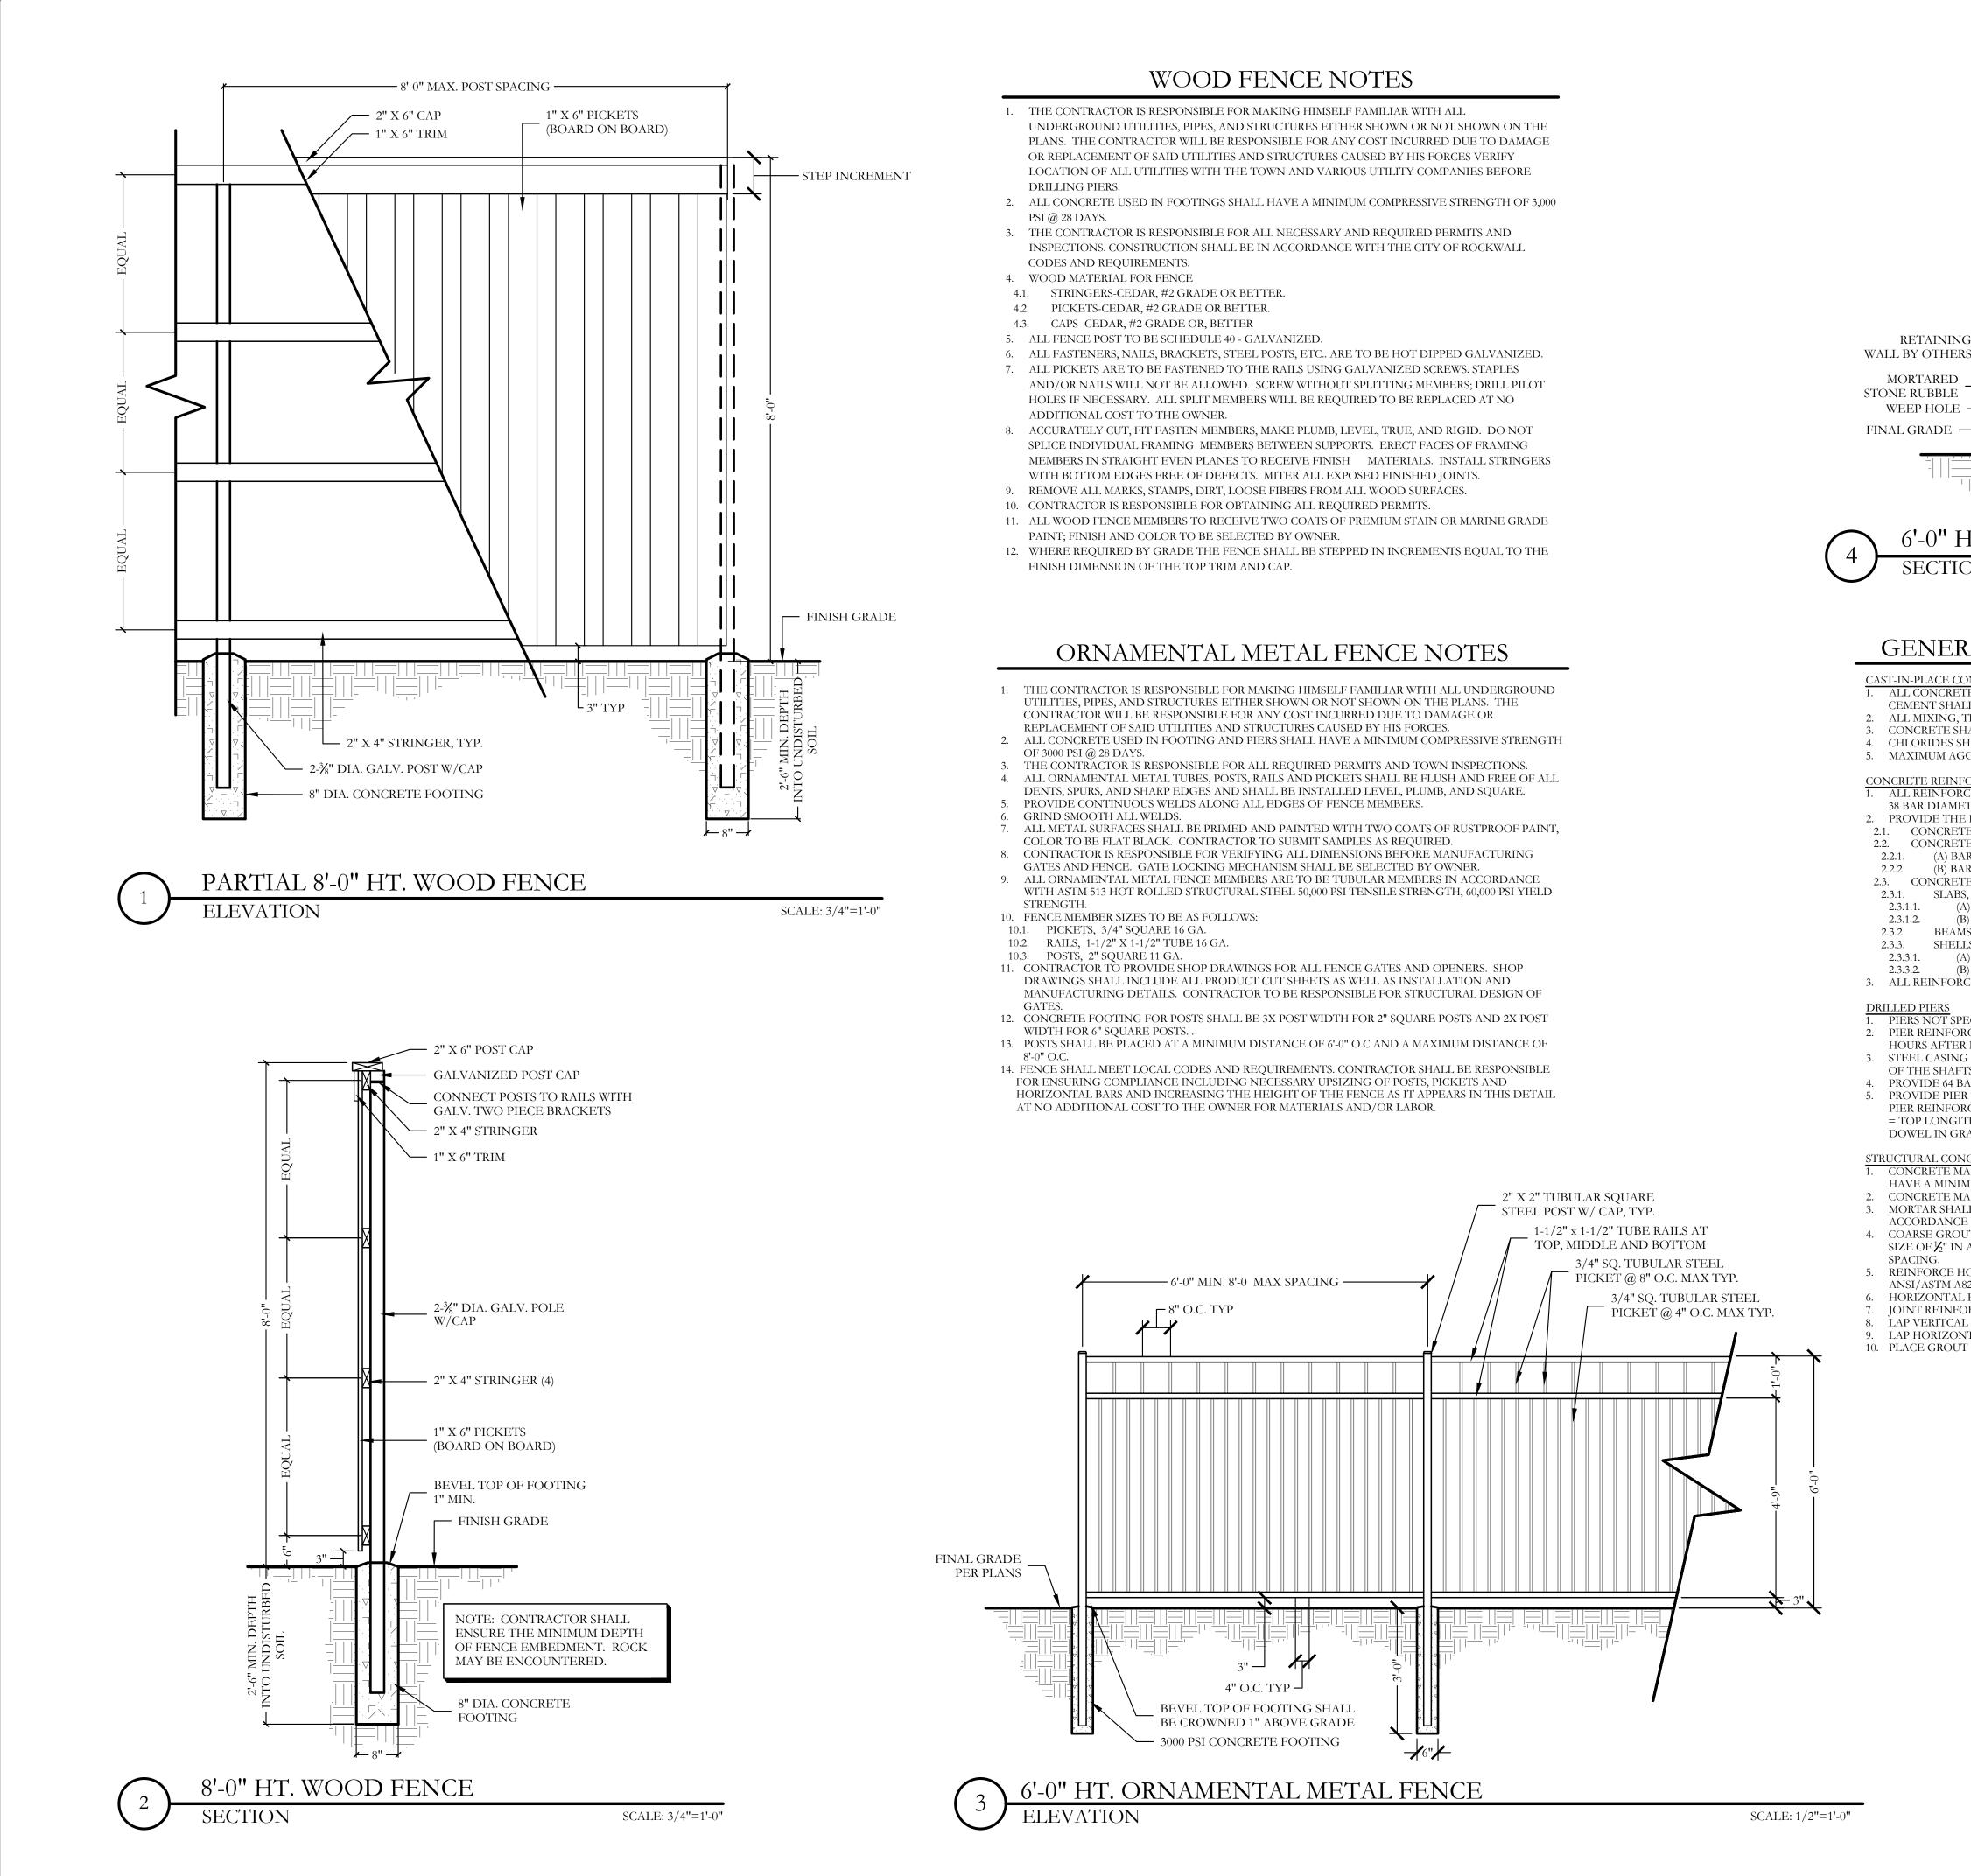

# **CONSTRUCTION PLANS** SCREENING AND BUFFERING

# CITY OF ROCKWALL ROCKWALL COUNTY, TEXAS

SUBMITTAL DATE: March 10, 2023

LOCATION MAP NOT TO SCALE

|           | SHEET INDEX            |
|-----------|------------------------|
| HS1       | OVERALL LAYOUT PLAN    |
| HS2-HS10  | HARDSCAPE PLANS        |
| HS11-HS13 | HARDSCAPE DETAILS      |
| EX1       | ENTRY LIGHTING EXHIBIT |
| L1-L9     | LANDSCAPE PLANS        |
| L110-L10  | LANDSCAPE DETAILS      |