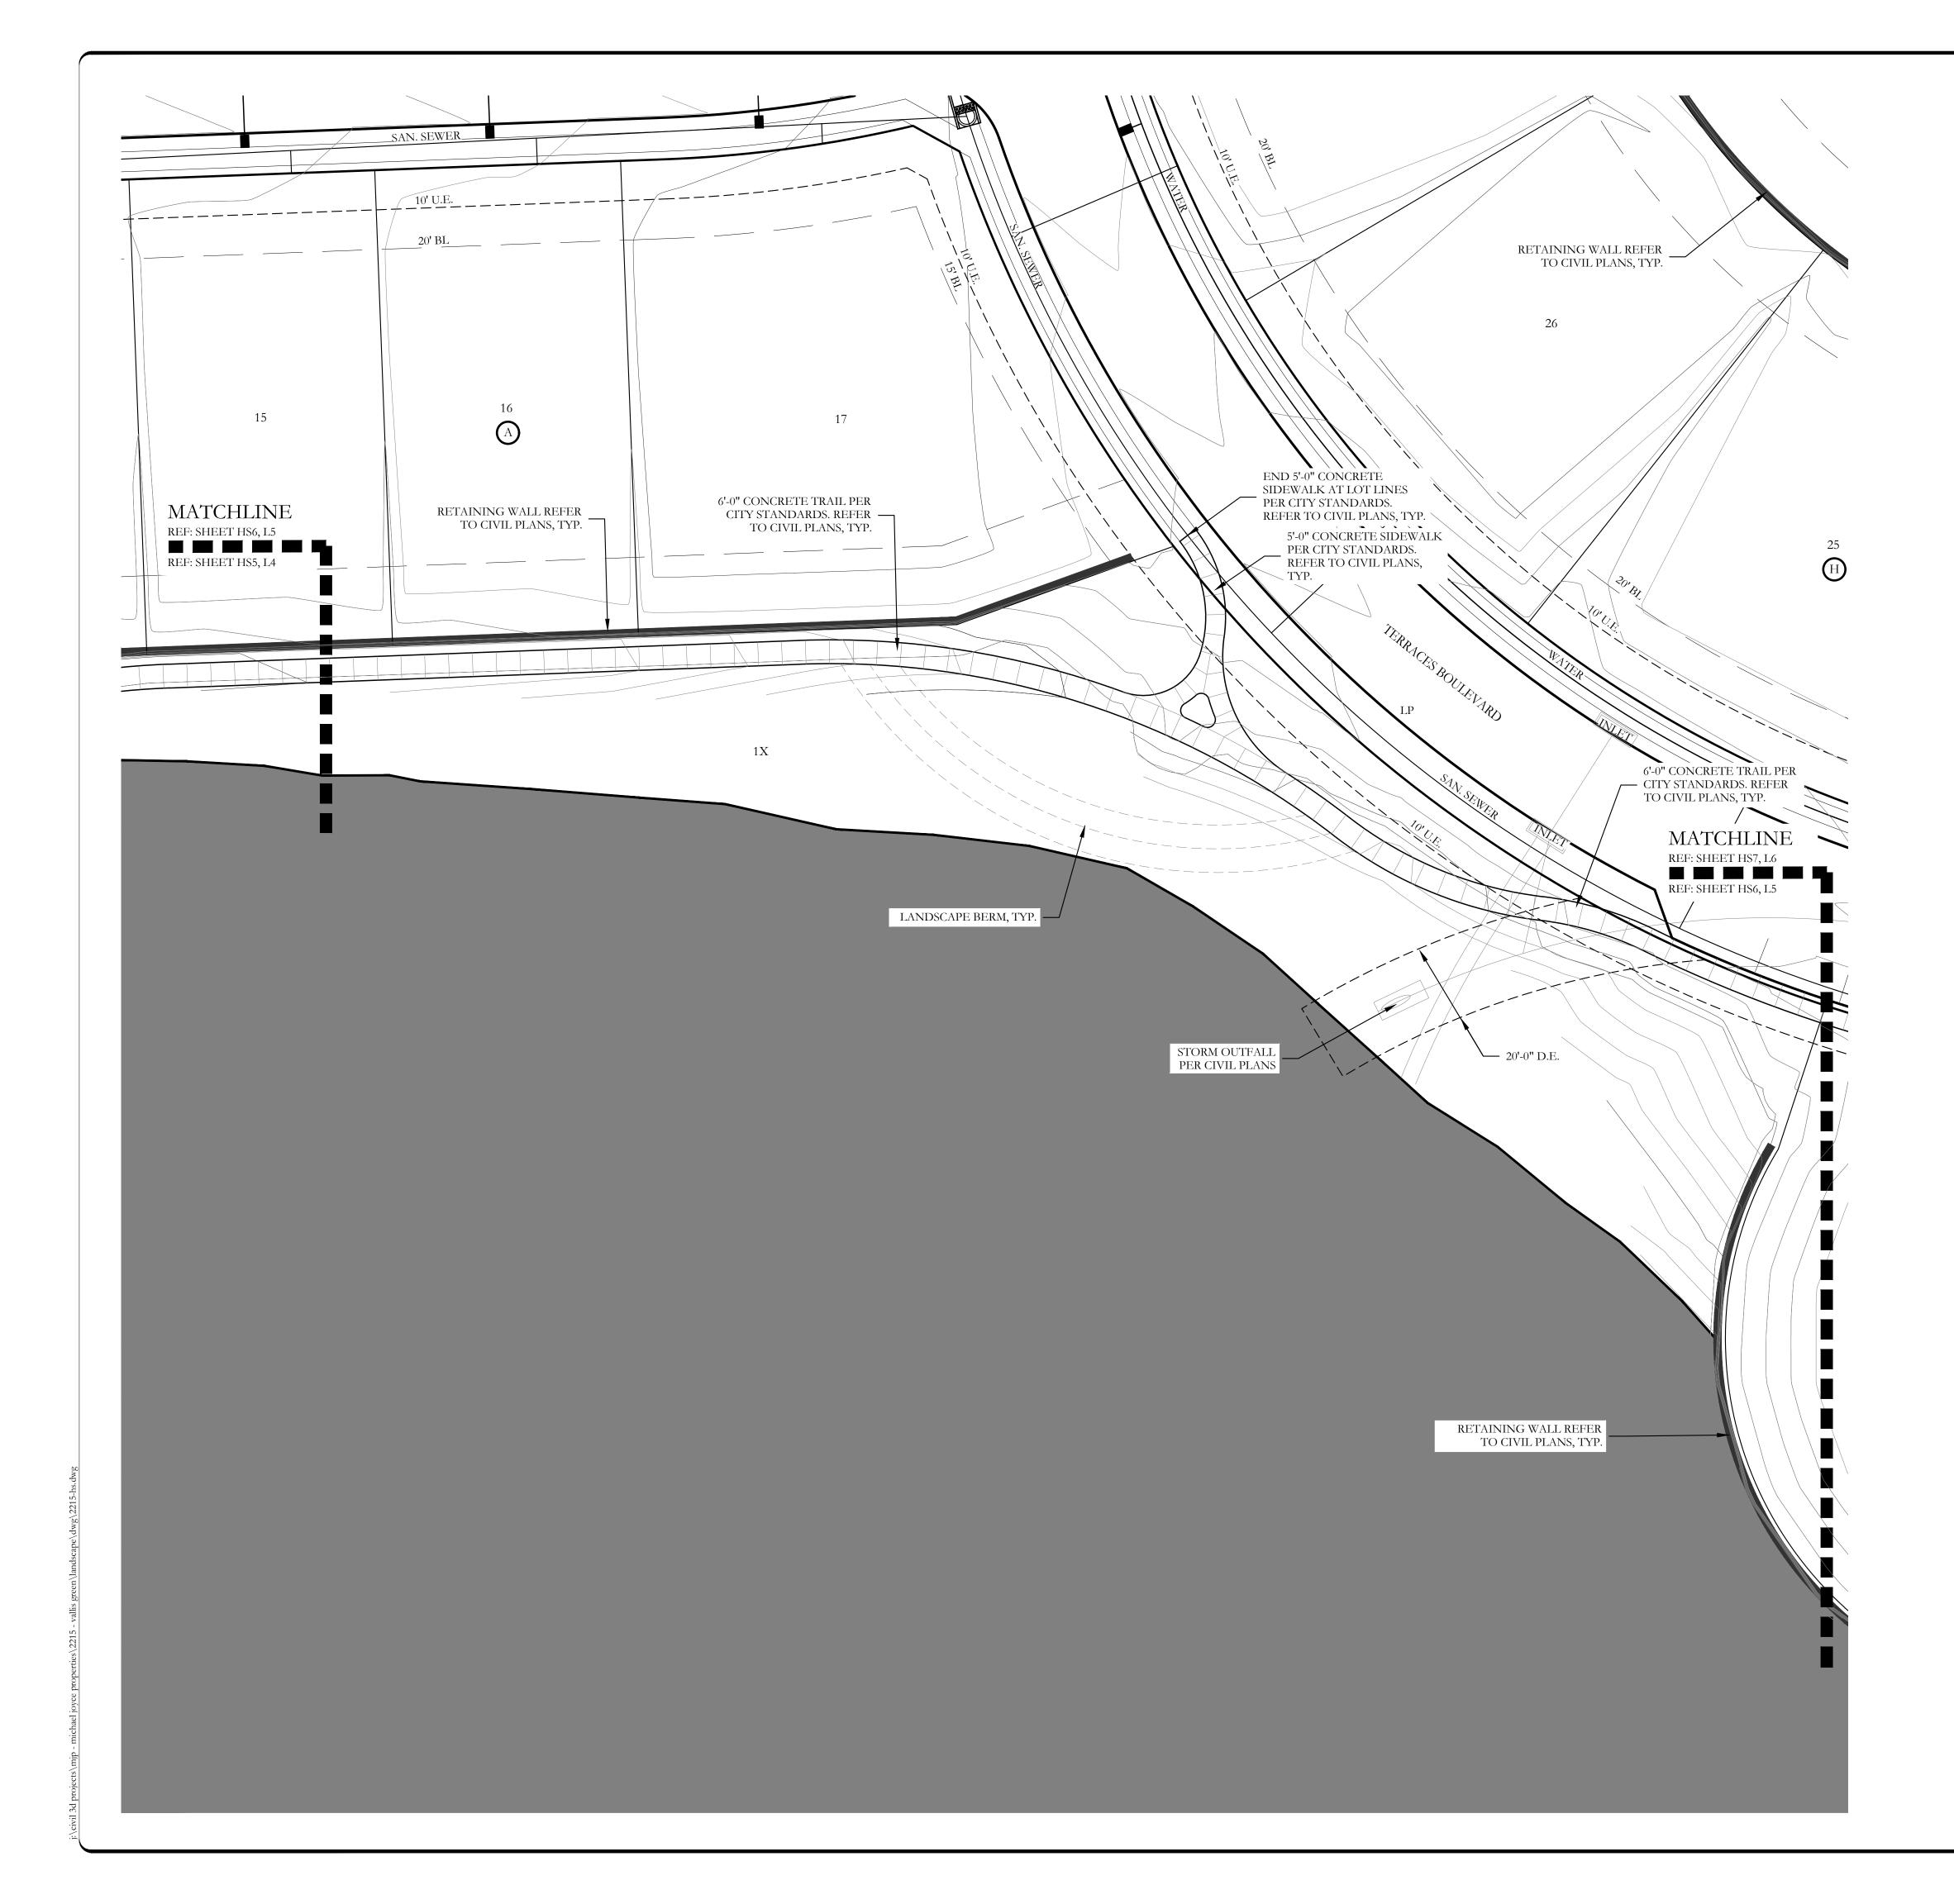

6<br>6<br>6<br>6<br>6<br>6<br>6<br>6<br>6<br>6<br>6<br>6<br>6 |







vil 3d projects\mjp - michael joyce properties\2215 - vallis green\landscape\dwg\2215-hs.dwg



11 JUN

-



| 20 | 10   | 0          | 20 |
|----|------|------------|----|
|    |      |            |    |
|    | SCAL | E 1" = 20' |    |



civil 3d projects\mjp - michael joyce properties\2215 - vallis green\landscape\dwg\2215-hs.dwg



.....

• .....



| 20 | 10   | 0          | 20 |
|----|------|------------|----|
|    |      |            |    |
|    | SCAL | E 1" = 20' |    |



\civil 3d projects\mip - michael joyce properties\2215 - vallis green\landscape\dwg\2215-hs.dwg





.....

-



| 20 | 10   | 0          | 20 |
|----|------|------------|----|
|    |      |            |    |
|    | SCAL | E 1" = 20' |    |





.....

11 Jan 7



| 20 | 10   | 0          | 20 |
|----|------|------------|----|
|    |      |            |    |
|    | SCAL | E 1" = 20' |    |



scivil 3d proiects\min - michael ioxce properties\2215 - vallis ereen\landscape\dwe\2215-hs.dw



11 JUN

**11.007** 



| 20 | 10   | 0          | 20 |
|----|------|------------|----|
|    |      |            |    |
|    | SCAL | E 1" = 20' |    |



i:\civil 3d projects\min - michael jovce properties\2215 - vallis preen\landscape\dwg\2215-hs.dwg



11 JUN

11 Jaar



| 20 | 10   | 0          | 20 |
|----|------|------------|----|
|    |      |            |    |
|    | SCAL | E 1" = 20' |    |





11 JUN

11 Jan 7



| 20 | 10  | 0              | 20 |
|----|-----|----------------|----|
|    |     |                |    |
|    | SCA | LE