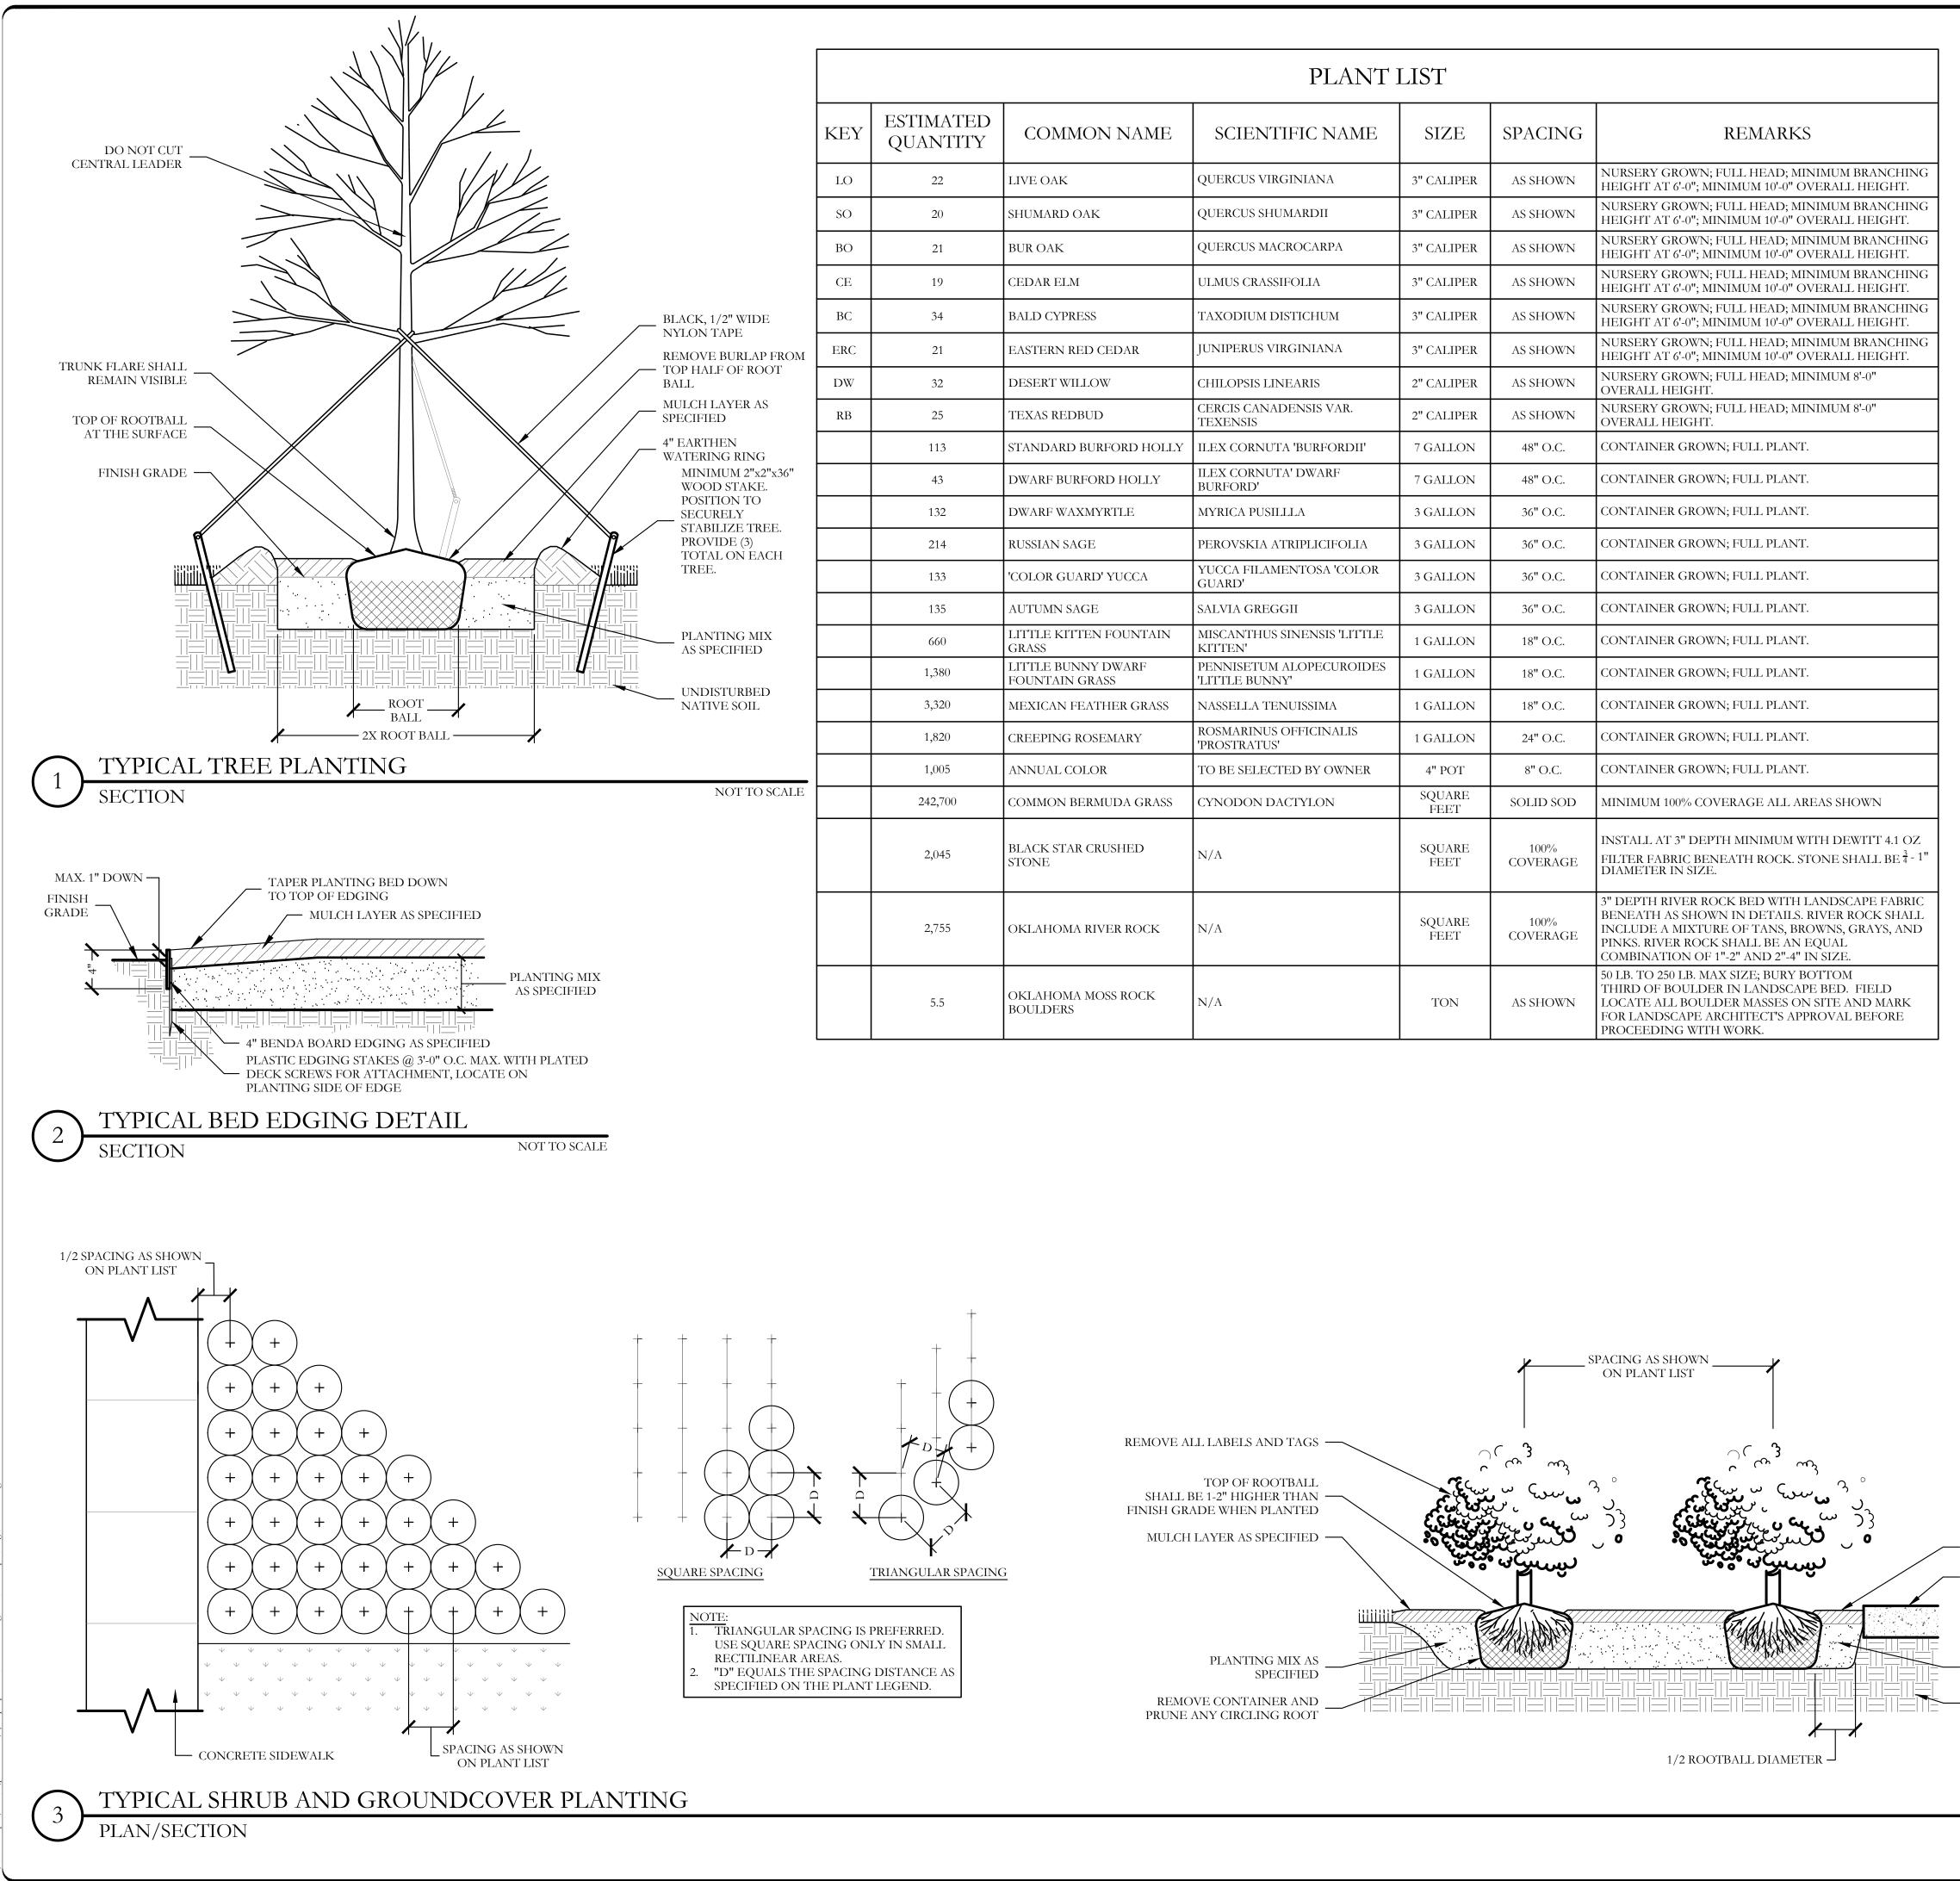

# LANDSCAPE STANDARDS:

- 1. PLANTINGS AND LANDSCAPE ELEMENTS SHALL COMPLY WITH THE CITY'S ENGINEERING DESIGN STANDARDS, PUBLIC R.O.W. VISIBILITY REQUIREMENTS.
- 2. UNLESS OTHERWISE SPECIFIED, TREES SHALL BE PLANTED NO LESS THAN 4' FROM CURBS, SIDEWALKS, UTILITY LINES, SCREENING WALLS AND OTHER STRUCTURES. THE CITY HAS FINAL APPROVAL FOR ALL TREE PLACEMENTS.
- 3. A MINIMUM THREE FEET (3') RADIUS AROUND A FIRE HYDRANT MUST REMAIN CLEAR OF LANDSCAPE PURSUANT TO THE FIRE CODE.
- 4. STREET TREES, WHERE REQUIRED, SHALL BE (10') MINIMUM FROM THE EDGE OF A STORM SEWER CURB INLET BOX AND THE EDGE OF THE ROOT BALL SHALL BE (4') MINIMUM FROM THE WATER METER.
- 5. THE AMERICAN STANDARD FOR NURSERY STOCK (ANSI Z60.1-2014) SPECIFICATIONS SHALL GOVERN PLANT QUALIFICATIONS, GRADES, AND STANDARDS.
- 6. TREE PLANTING SHALL COMPLY WITH DETAILS HEREIN AND THE INTERNATIONAL SOCIETY OF ARBORICULTURE (ISA) STANDARDS. 7. A 2-3" LAYER OF MULCH SHALL BE PROVIDED AROUND THE BASE OF THE PLANTED
- TREE. THE MULCH SHALL BE PULLED BACK 4" FROM THE TRUNK OF THE TREE. 8. TREE PITS SHALL BE TESTED FOR WATER PERCOLATION. IF WATER DOES NOT
- DRAIN OUT OF TREE PIT WITHIN 24-HOURS, THE TREE SHALL BE MOVED OR DRAINAGE SHALL BE PROVIDED. 9. ALL BEDS TO HAVE 3" OF COMPOSTED SOIL, LIVING EARTH TECHNOLOGY, OR
- APPROVED EQUAL TILLED AND TURNED TO A DEPTH OF 8" MINIMUM. 10. ALL PLANT BEDS SHALL BE TOP-DRESSED WITH A MINIMUM OF 3 INCHES OF HARDWOOD MULCH.
- 11. NATIVE SITE TOPSOIL IS TO BE PROTECTED FROM EROSION OR STOCKPILED. NATIVE SITE TOPSOIL SHALL BE LABORATORY TESTED BY AND ACCREDITED LABORATORY AND AMENDED PER SAID LABORATORY'S RECOMMENDATIONS.