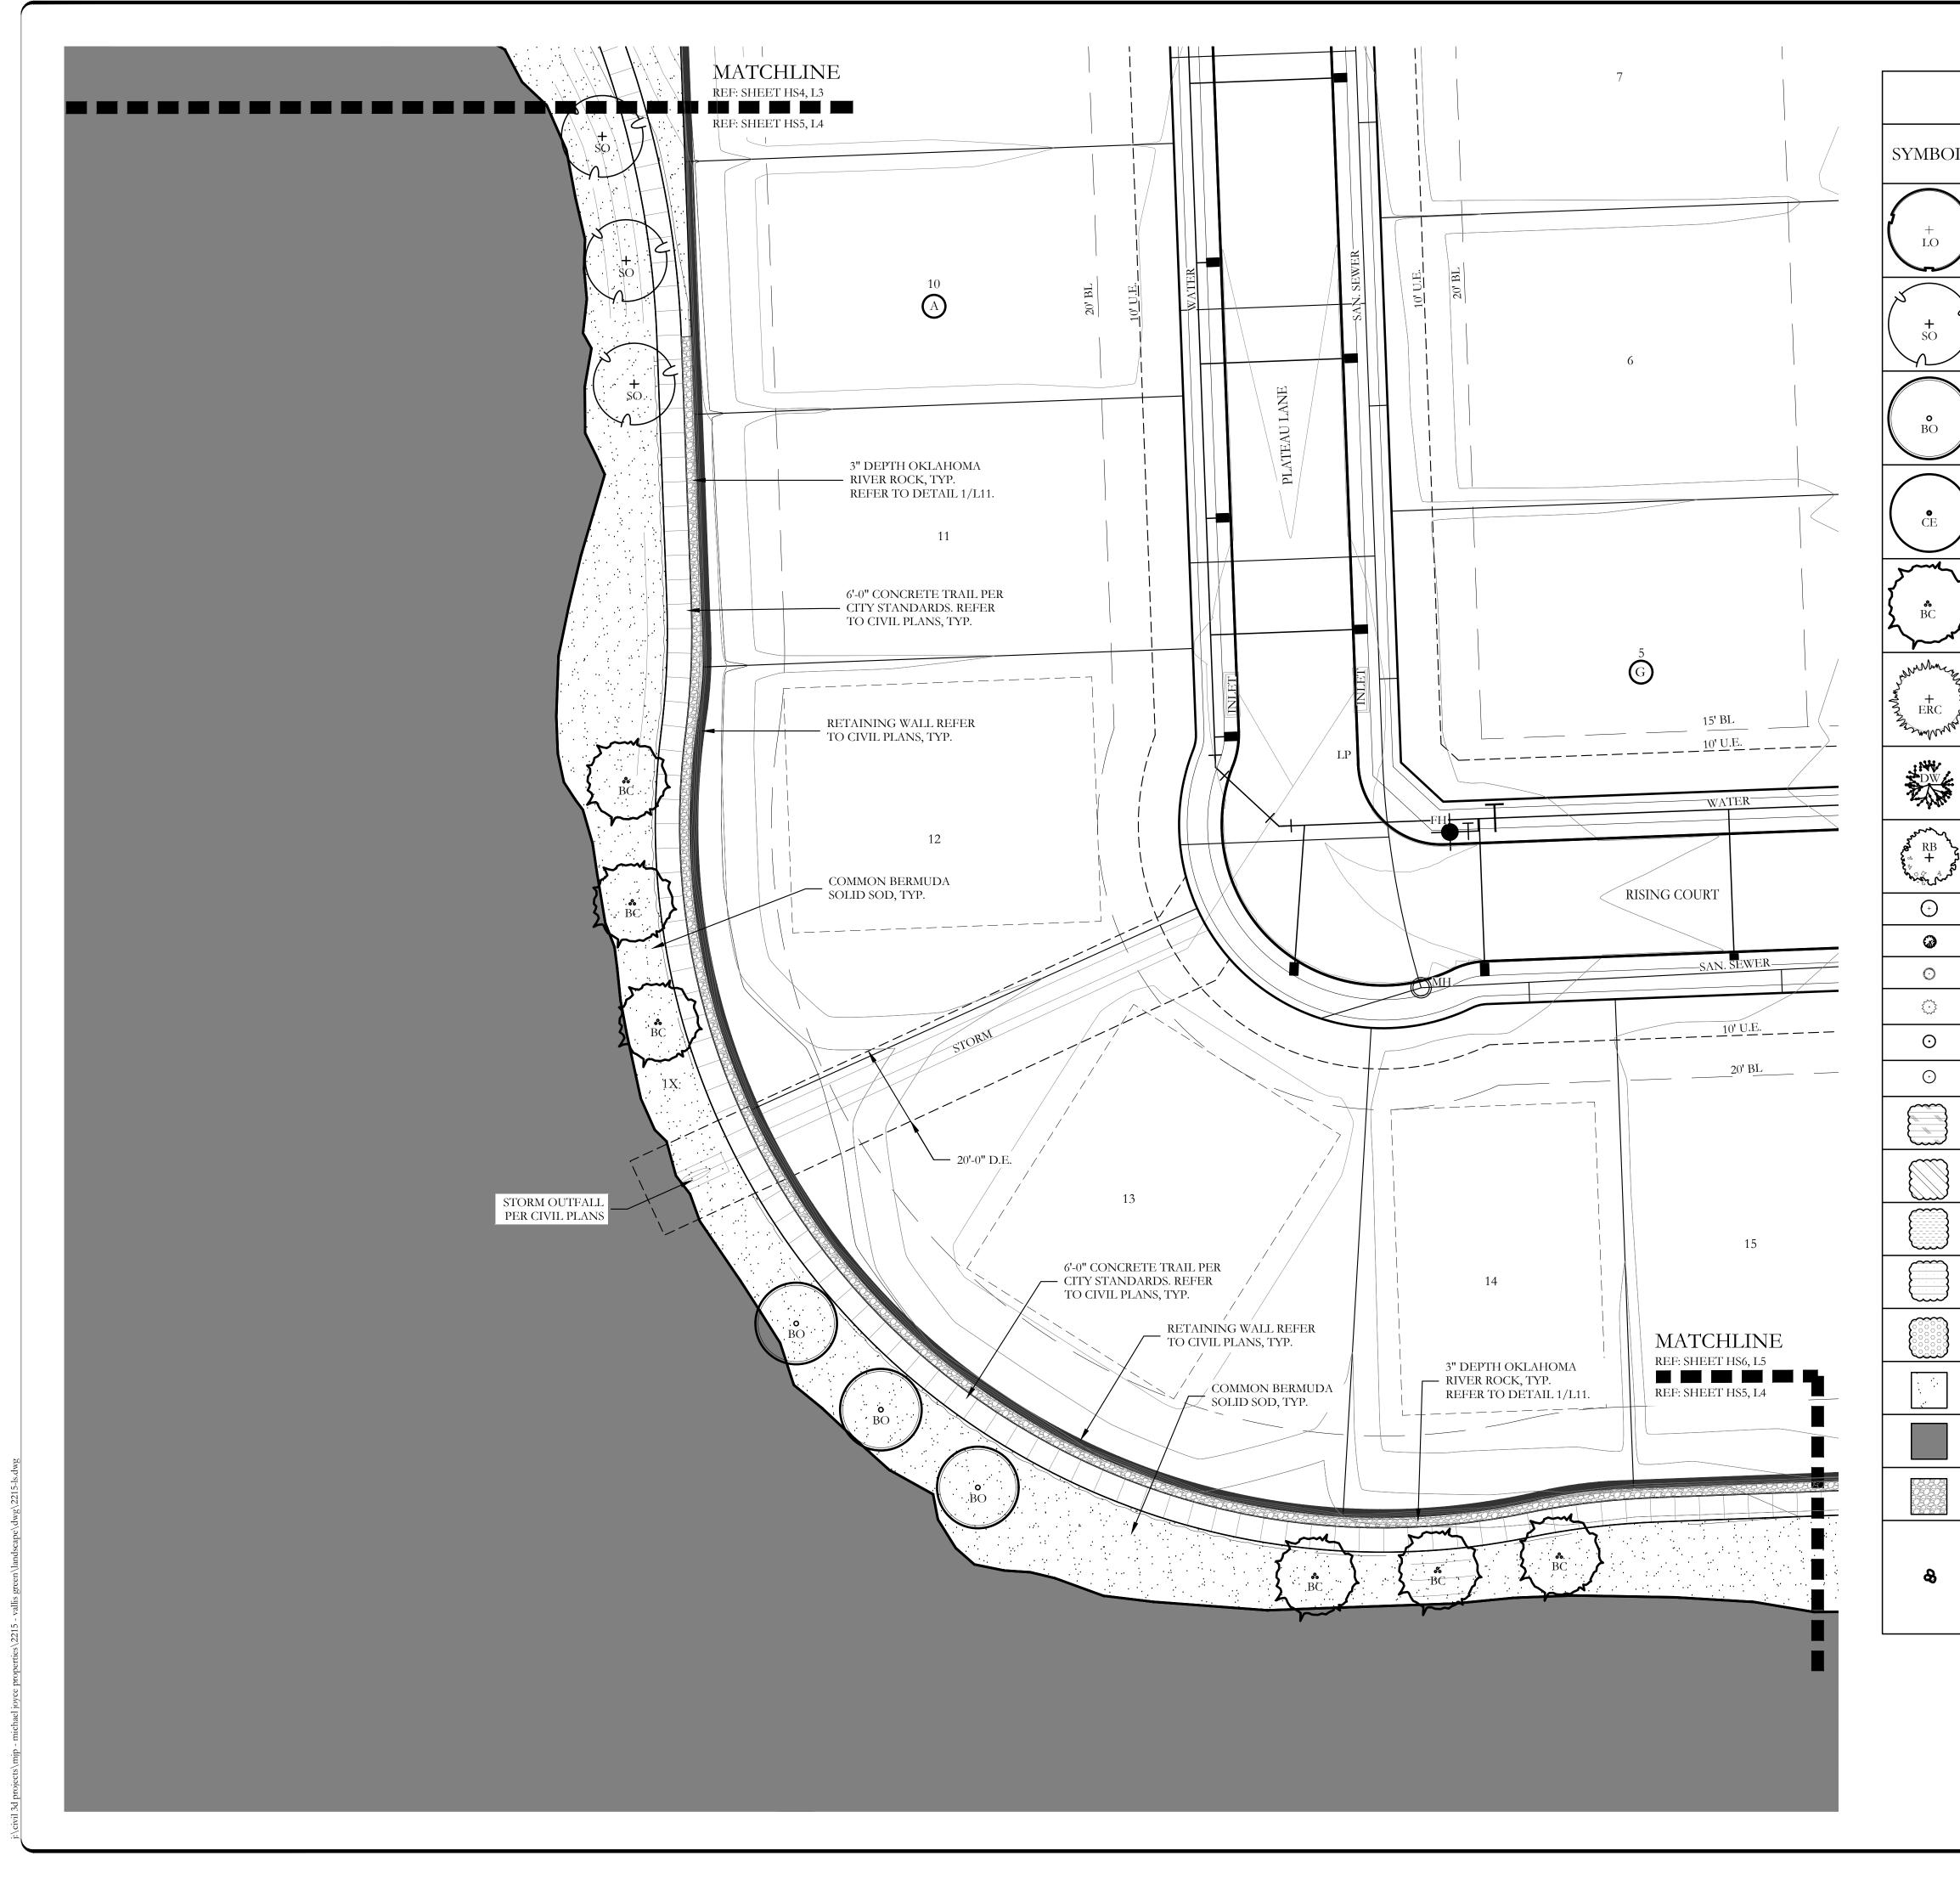

# GENERAL LANDSCAPE NOTES:

# LANDSCAPE STANDARDS:

- 1. PLANTINGS AND LANDSCAPE ELEMENTS SHALL COMPLY WITH THE CITY'S ENGINEERING DESIGN STANDARDS, PUBLIC R.O.W. VISIBILITY REQUIREMENTS.
- 2. UNLESS OTHERWISE SPECIFIED, TREES SHALL BE PLANTED NO LESS THAN 4' FROM CURBS, SIDEWALKS, UTILITY LINES, SCREENING WALLS AND OTHER STRUCTURES. THE CITY HAS FINAL APPROVAL FOR ALL TREE PLACEMENTS.
- 3. A MINIMUM THREE FEET (3') RADIUS AROUND A FIRE HYDRANT MUST REMAIN CLEAR OF LANDSCAPE PURSUANT TO THE FIRE CODE.
- 4. STREET TREES, WHERE REQUIRED, SHALL BE (10') MINIMUM FROM THE EDGE OF A STORM SEWER CURB INLET BOX AND THE EDGE OF THE ROOT BALL SHALL BE (4') MINIMUM FROM THE WATER METER.
- 5. THE AMERICAN STANDARD FOR NURSERY STOCK (ANSI Z60.1-2014) SPECIFICATIONS SHALL GOVERN PLANT QUALIFICATIONS, GRADES, AND STANDARDS.
- 6. TREE PLANTING SHALL COMPLY WITH DETAILS HEREIN AND THE INTERNATIONAL SOCIETY OF ARBORICULTURE (ISA) STANDARDS. 7. A 2-3" LAYER OF MULCH SHALL BE PROVIDED AROUND THE BASE OF THE PLANTED
- TREE. THE MULCH SHALL BE PULLED BACK 4" FROM THE TRUNK OF THE TREE. 8. TREE PITS SHALL BE TESTED FOR WATER PERCOLATION. IF WATER DOES NOT
- DRAIN OUT OF TREE PIT WITHIN 24-HOURS, THE TREE SHALL BE MOVED OR DRAINAGE SHALL BE PROVIDED. 9. ALL BEDS TO HAVE 3" OF COMPOSTED SOIL, LIVING EARTH TECHNOLOGY, OR
- APPROVED EQUAL TILLED AND TURNED TO A DEPTH OF 8" MINIMUM. 10. ALL PLANT BEDS SHALL BE TOP-DRESSED WITH A MINIMUM OF 3 INCHES OF HARDWOOD MULCH.
- 11. NATIVE SITE TOPSOIL IS TO BE PROTECTED FROM EROSION OR STOCKPILED. NATIVE SITE TOPSOIL SHALL BE LABORATORY TESTED BY AND ACCREDITED LABORATORY AND AMENDED PER SAID LABORATORY'S RECOMMENDATIONS.