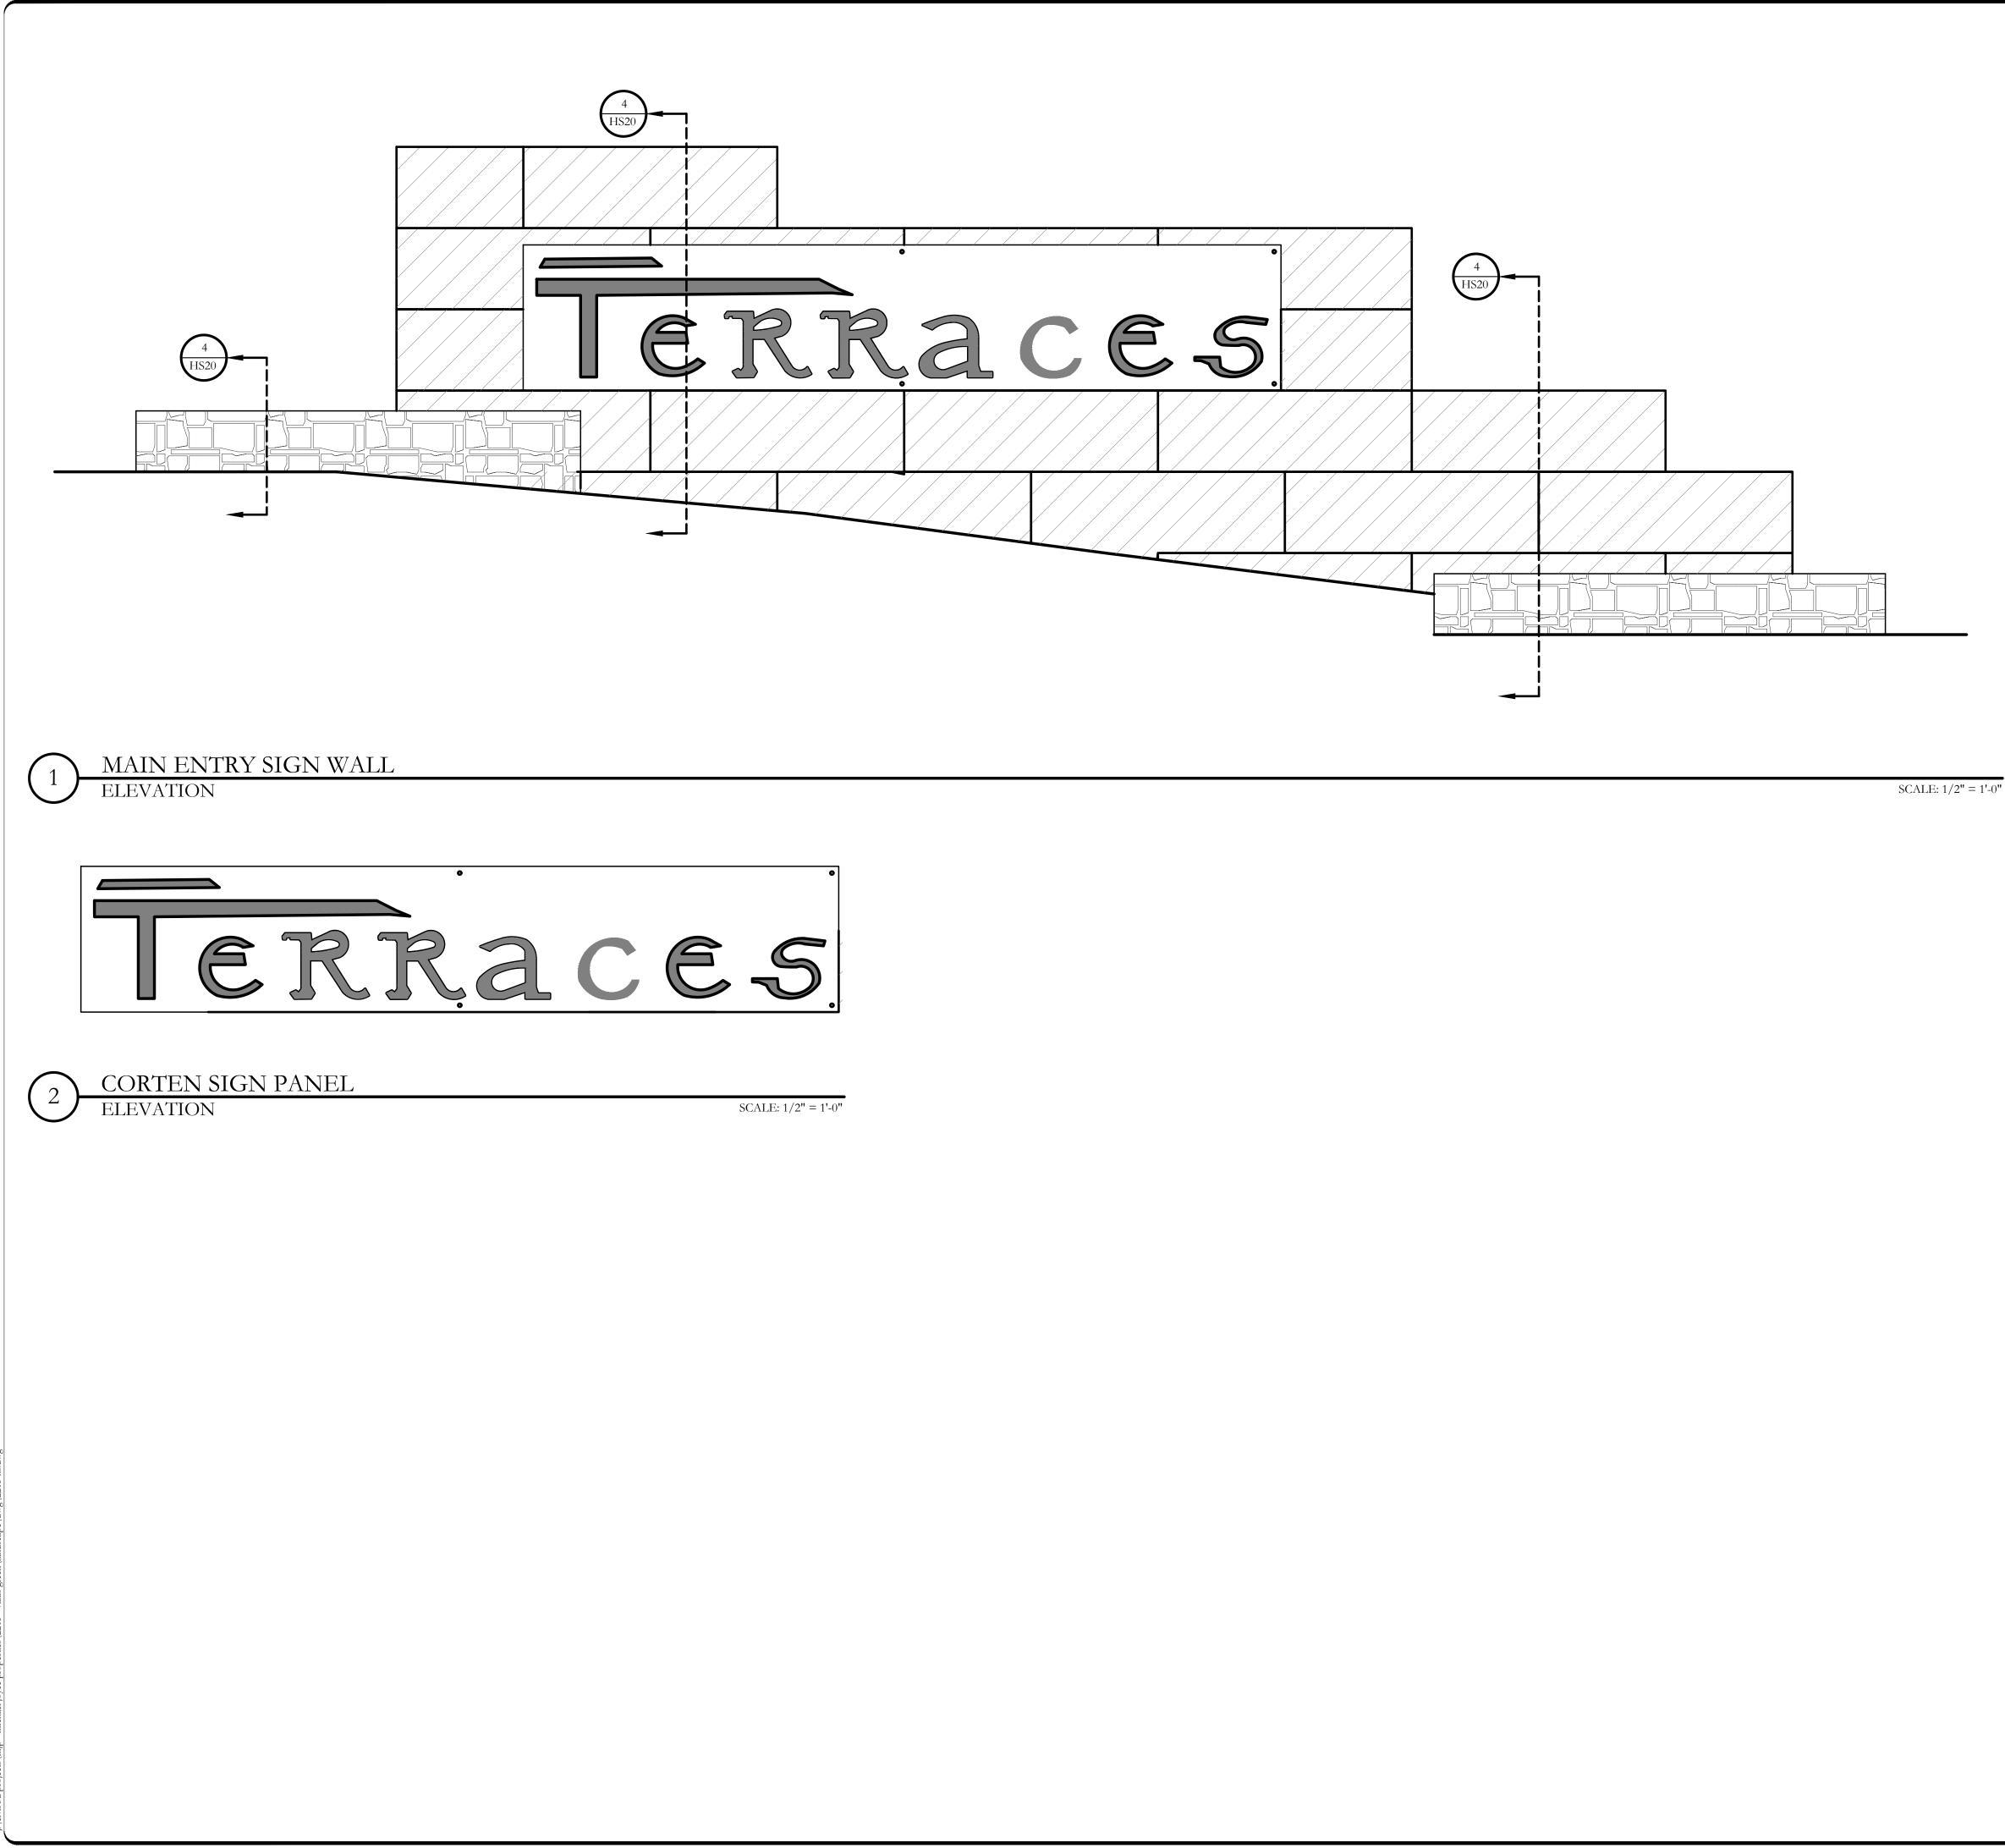

20 | 10   | 0          | 20 |
|----|------|------------|----|
|    |      |            |    |
|    | SCAL | E 1" = 20' |    |



i:\civil 3d projects\min - michael jovce properties\2215 - vallis preen\landscape\dwg\2215-hs.dwg



11 JUN

11 Jaar



| 20 | 10   | 0          | 20 |
|----|------|------------|----|
|    |      |            |    |
|    | SCAL | E 1" = 20' |    |





11 JUN

11 Jan 7



| 20 | 10  | 0              | 20 |
|----|-----|----------------|----|
|    |     |                |    |
|    | SCA | LE $1'' = 20'$ |    |





13d projects\mip - michael joyce properties\2215 - vallis ereen\landscape\dwg\2215-hs



.....

.

a......



| 20 | 10  | 0              | 20 |
|----|-----|----------------|----|
|    |     |                |    |
|    | SCA | LE $1'' = 20'$ |    |





# WALL NOTES

- 1. THESE DETAILS AND SPECIFICATIONS ARE APPLICABLE ONLY FOR THE SITE CONDITIONS AND HEIGHTS SHOWN HEREIN. IF CONDITIONS CHANGE FROM THOSE DESCRIBED HEREIN, THE ENGINEER SHOULD BE NOTIFIED IMMEDIATELY TO DETERMINE THE EFFECT, IF ANY, ON THE STRUCTURAL DESIGN AND LAYOUT.
- 2. THE CONTRACTOR IS RESPONSIBLE FOR MAKING HIMSELF FAMILIAR WITH ALL UNDERGROUND UTILITIES, PIPES, AND STRUCTURES EITHER SHOWN OR NOT SHOWN ON THE PLANS. THE CONTRACTOR WILL BE RESPONSIBLE FOR ANY COST INCURRED DUE TO DAMAGE OR REPLACEMENT
- OF SAID UTILITIES AND STRUCTURES CAUSED BY HIS FORCES. 3. ALL EARTHWORK SHALL BE PERFORMED AS INDICATED IN THE GEOTECHNICAL INVESTIGATION. PROPER EXECUTION OF EARTHWORK SHALL BE VERIFIED BY AN INDEPENDENT TESTING LAB.
- 4. PRE-POUR OBSERVATION OF FOOTINGS, BEAMS, AND