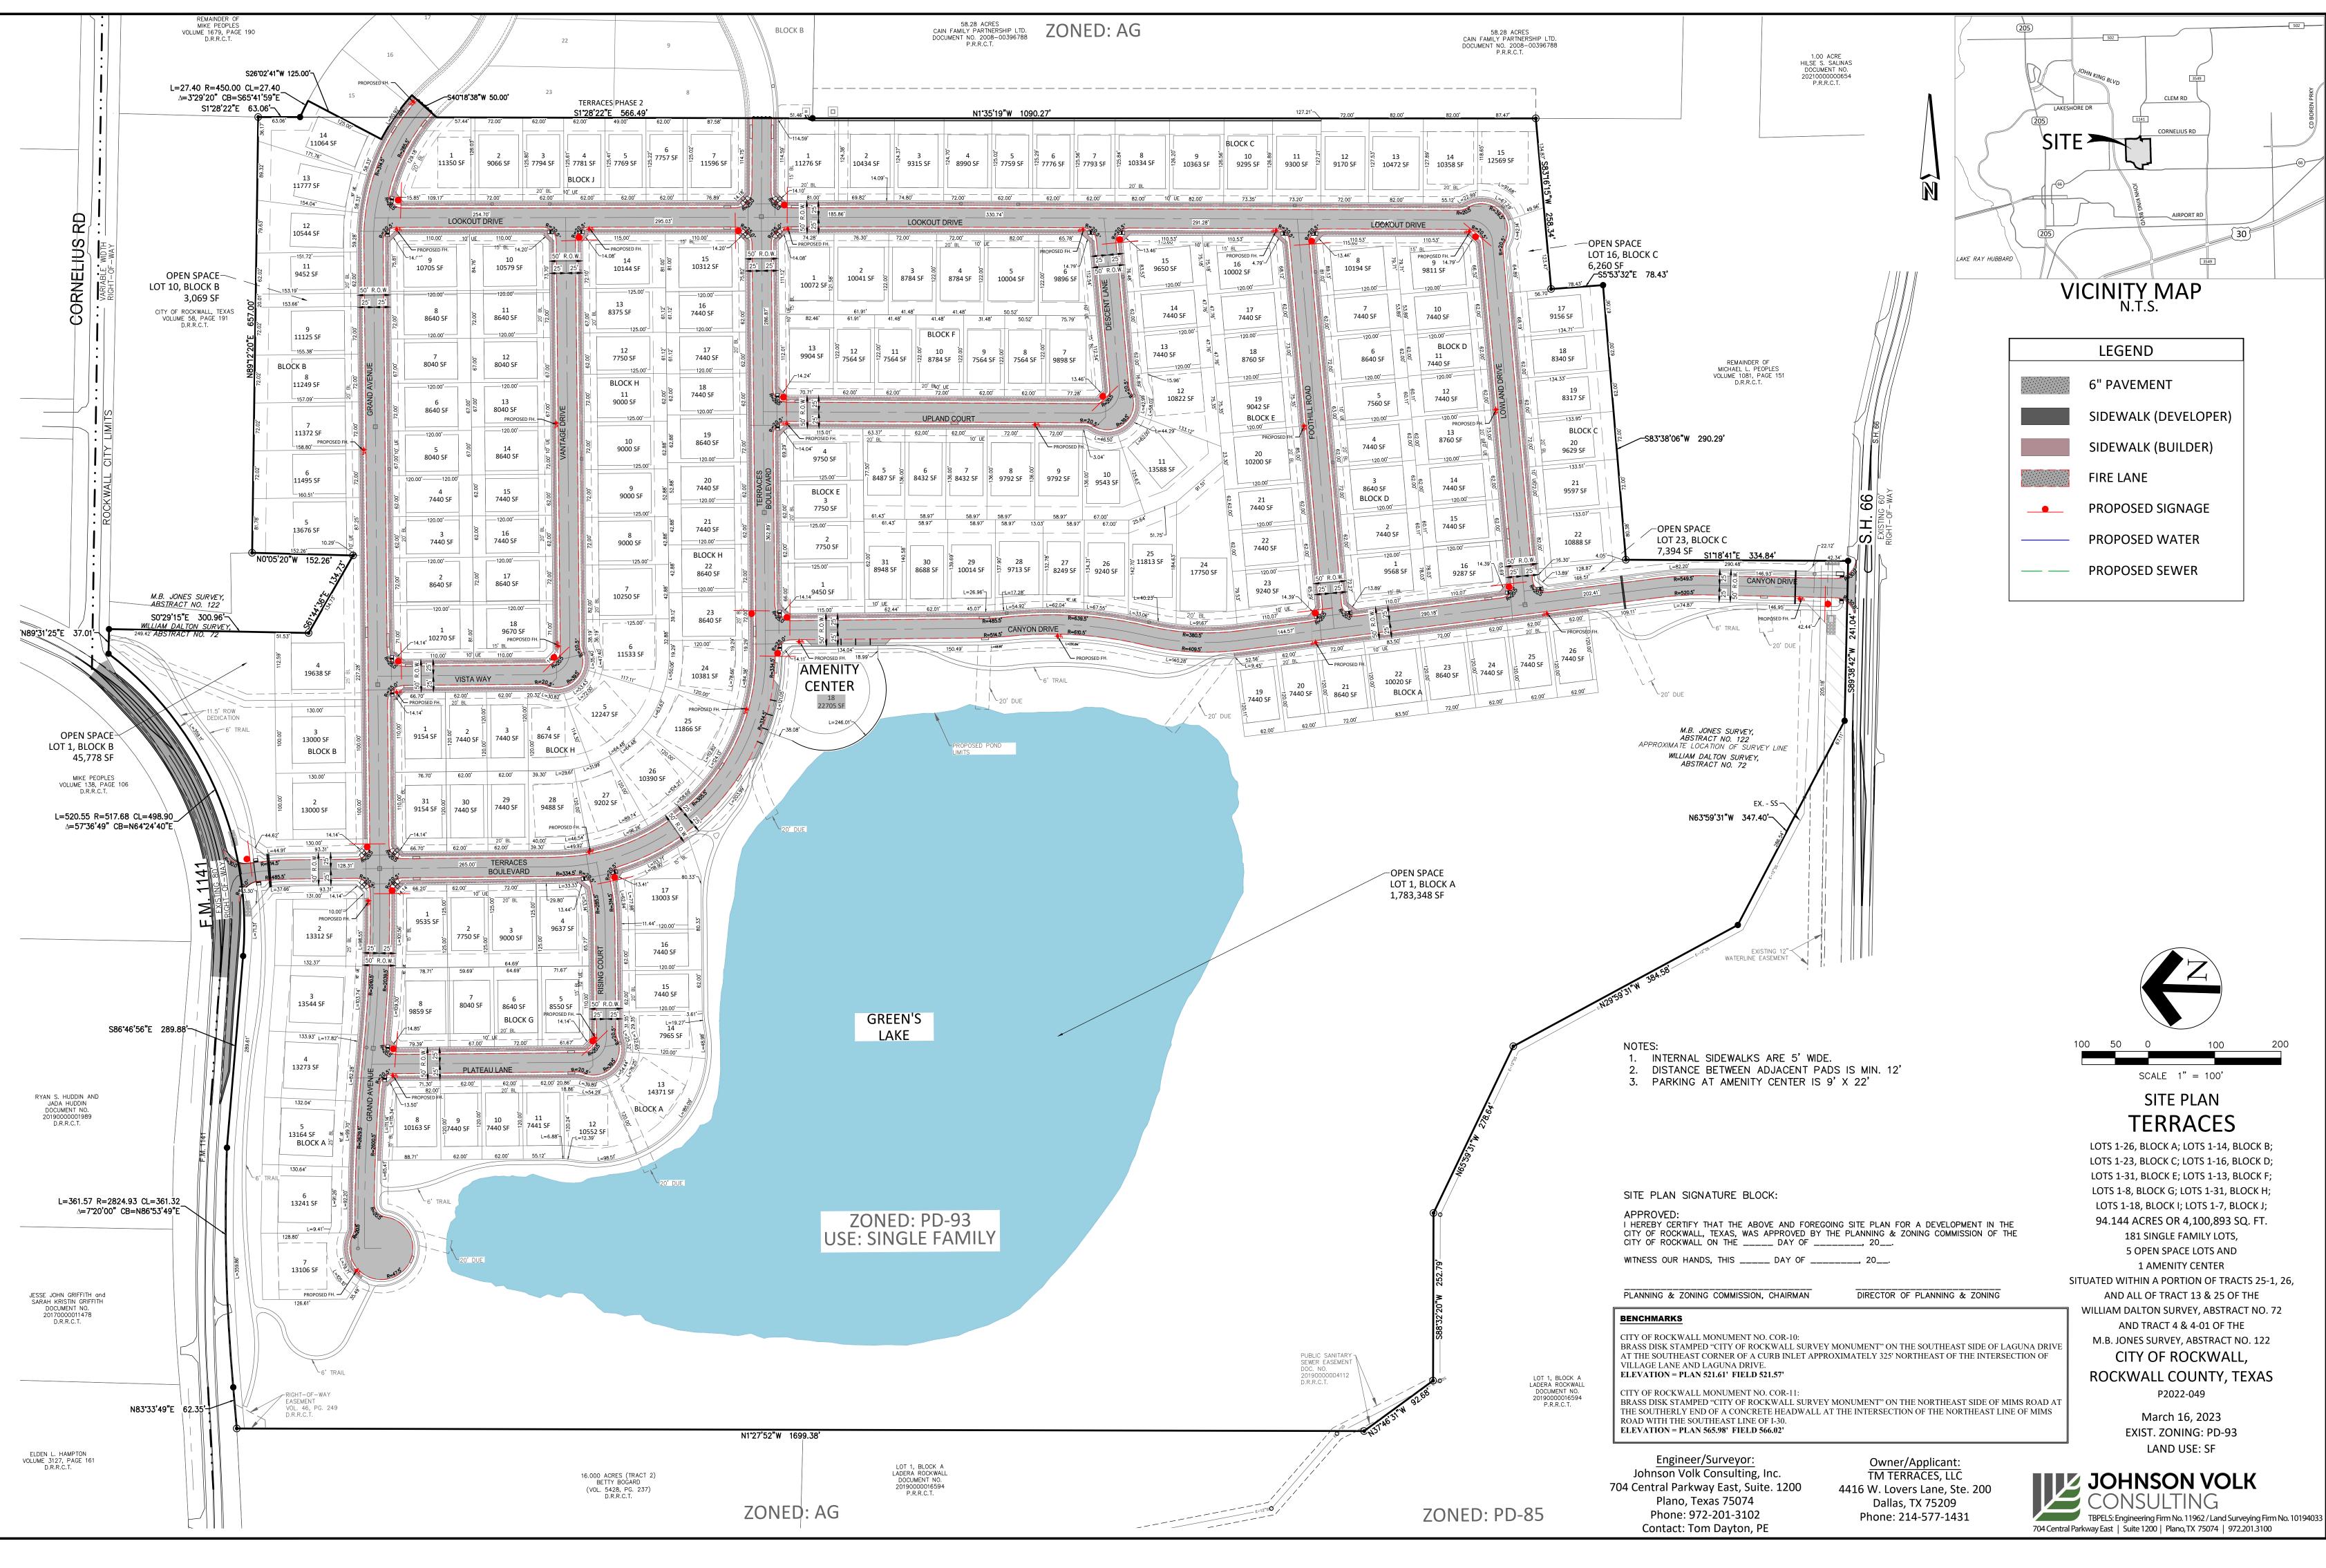

# **OWNER / DEVELOPER:**

TM TERRACES, LLC 4416 W. LOVERS LANE **SUITE 200** DALLAS, TEXAS 75209 PH. 214-577-1431

# ~TERRACES~

# CITY OF ROCKWALL ROCKWALL COUNTY, TEXAS

SUBMITTAL DATE: March 10, 2023

LOCATION MAP NOT TO SCALE

|           | SHEET INDEX            |
|-----------|------------------------|
| HS1       | OVERALL LAYOUT PLAN    |
| HS2-HS10  | HARDSCAPE PLANS        |
| HS11-HS13 | HARDSCAPE DETAILS      |
| EX1       | ENTRY LIGHTING EXHIBIT |
| L1-L9     | LANDSCAPE PLANS        |
| L110-L10  | LANDSCAPE DETAILS      |

# **CIVIL ENGINEER:**

JOHNSON VOLK CONSULTING 704 CENTRAL PARKWAY EAST, SUITE 1200 PLANO, TEXAS 75074 PH. 972-201-3100

# LANDSCAPE ARCHITECT:

JOHNSON VOLK CONSULTING 704 CENTRAL PARKWAY EAST, SUITE 1200 PLANO, TEXAS 75074 PH. 972-201-3100 CONTACT: CODY JOHNSON, RLA, ASLA, LI