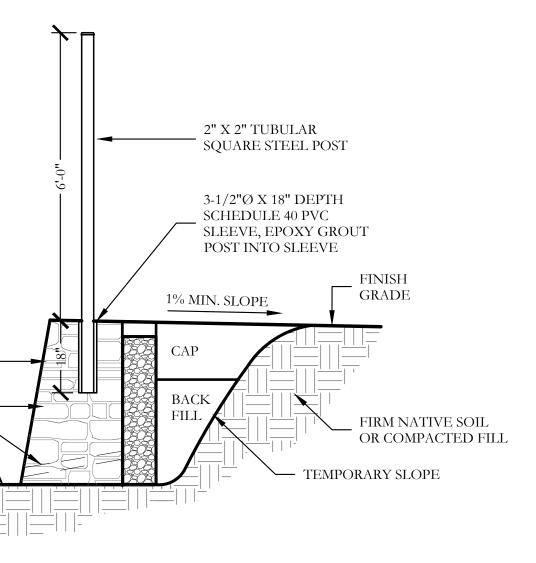

# **CONSTRUCTION PLANS** SCREENING AND BUFFERING

# CITY OF ROCKWALL ROCKWALL COUNTY, TEXAS

SUBMITTAL DATE: March 10, 2023

LOCATION MAP NOT TO SCALE

|           | SHEET INDEX            |
|-----------|------------------------|
| HS1       | OVERALL LAYOUT PLAN    |
| HS2-HS10  | HARDSCAPE PLANS        |
| HS11-HS13 | HARDSCAPE DETAILS      |
| EX1       | ENTRY LIGHTING EXHIBIT |
| L1-L9     | LANDSCAPE PLANS        |
| L110-L10  | LANDSCAPE DETAILS      |