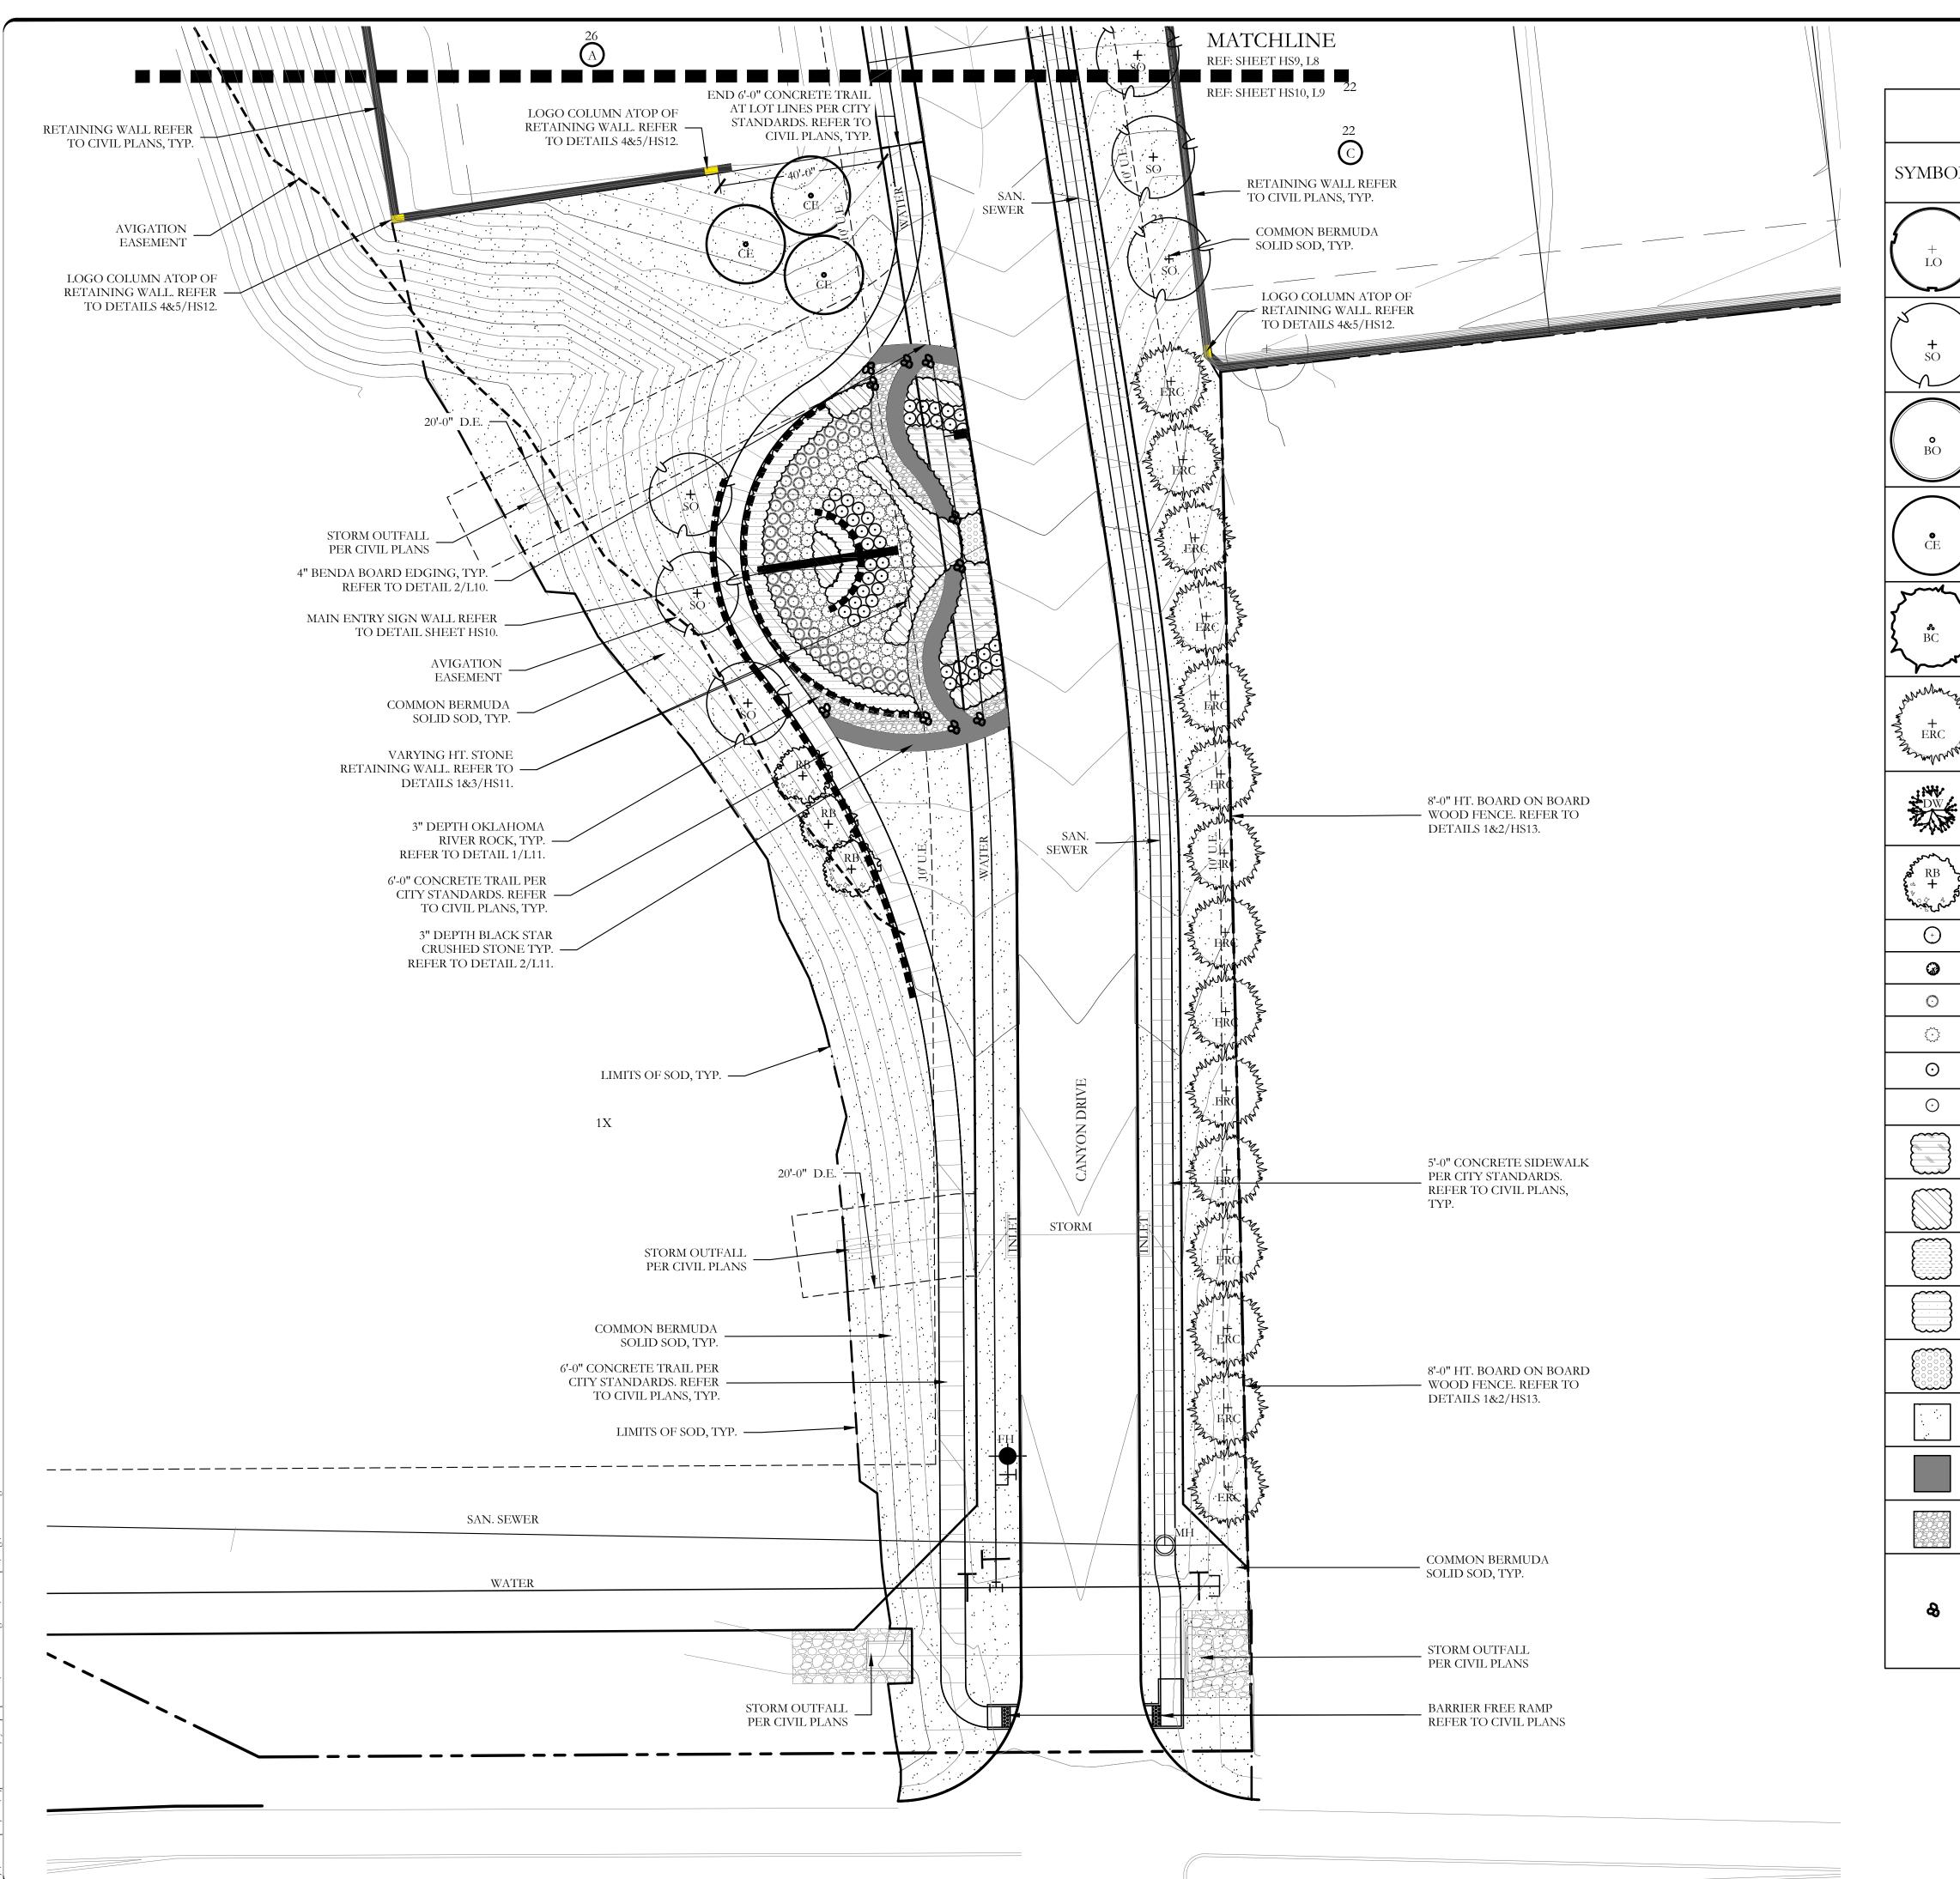

# GENERAL LANDSCAPE NOTES:

# **INSPECTIONS:**

- 1. NO EXCAVATION SHALL OCCUR IN CITY R.O.W. WITHOUT A R.O.W. PERMIT--CONTACT THE PUBLIC WORKS DEPARTMENT.
- 2. THE CONTRACTOR SHALL MARK ALL WATER LINES, SEWER LINES, AND TREE LOCATIONS PRIOR TO CALLING FOR ROW INSPECTION AND PERMIT.
- 3. THE LANDSCAPE INSTALLATION SHALL COMPLY WITH APPROVED LANDSCAPE DRAWINGS PRIOR TO FINAL ACCEPTANCE BY THE CITY AND ISSUANCE OF A CERTIFICATE OF OCCUPANCY.
- 4. WATER METERS, CLEANOUTS AND OTHER APPURTENANCES, SHALL BE ACCESSIBLE, ADJUSTED TO GRADE, CLEARLY MARKED WITH FLAGGING AND COMPLIANT WITH PUBLIC WORKS DEPARTMENT STANDARDS PRIOR TO CALLING FOR FINAL LANDSCAPE AND ROW INSPECTIONS.

# LANDSCAPE STANDARDS:

- 1. PLANTINGS AND LANDSCAPE ELEMENTS SHALL COMPLY WITH THE CITY'S ENGINEERING DESIGN STANDARDS, PUBLIC R.O.W. VISIBILITY REQUIREMENTS.
- 2. UNLESS OTHERWISE SPECIFIED, TREES SHALL BE PLANTED NO LESS THAN 4' FROM CURBS, SIDEWALKS, UTILITY LINES, SCREENING WALLS AND OTHER STRUCTURES. THE CITY HAS FINAL APPROVAL FOR ALL TREE PLACEMENTS.
- 3. A MINIMUM THREE FEET (3') RADIUS AROUND A FIRE HYDRANT MUST REMAIN CLEAR OF LANDSCAPE PURSUANT TO THE FIRE CODE.
- 4. STREET TREES, WHERE REQUIRED, SHALL BE (10') MINIMUM FROM THE EDGE OF A STORM SEWER CURB INLET BOX AND THE EDGE OF THE ROOT BALL SHALL BE (4') MINIMUM FROM THE WATER METER.
- 5. THE AMERICAN STANDARD FOR NURSERY STOCK (ANSI Z60.1-2014) SPECIFICATIONS SHALL GOVERN PLANT QUALIFICATIONS, GRADES, AND STANDARDS.
- 6. TREE PLANTING SHALL COMPLY WITH DETAILS HEREIN AND THE INTERNATIONAL SOCIETY OF ARBORICULTURE (ISA) STANDARDS. 7. A 2-3" LAYER OF MULCH SHALL BE PROVIDED AROUND THE BASE OF THE PLANTED
- TREE. THE MULCH SHALL BE PULLED BACK 4" FROM THE TRUNK OF THE TREE. 8. TREE PITS SHALL BE TESTED FOR WATER PERCOLATION. IF WATER DOES NOT
- DRAIN OUT OF TREE PIT WITHIN 24-HOURS, THE TREE SHALL BE MOVED OR DRAINAGE SHALL BE PROVIDED. 9. ALL BEDS TO HAVE 3" OF COMPOSTED SOIL, LIVING EARTH TECHNOLOGY, OR
- APPROVED EQUAL TILLED AND TURNED TO A DEPTH OF 8" MINIMUM. 10. ALL PLANT BEDS SHALL BE TOP-DRESSED WITH A MINIMUM OF 3 INCHES OF HARDWOOD MULCH.
- 11. NATIVE SITE TOPSOIL IS TO BE PROTECTED FROM EROSION OR STOCKPILED. NATIVE SITE TOPSOIL SHALL BE LABORATORY TESTED BY AND ACCREDITED LABORATORY AND AMENDED PER SAID LABORATORY'S RECOMMENDATIONS.

# **IRRIGATION STANDARDS**:

- 1. ANY CHANGES TO THESE APPROVED IRRIGATION DRAWINGS SHALL BE AUTHORIZED BY THE CITY. 2. CONTACT DEVELOPMENT SERVICES FOR AN IRRIGATION PERMIT PRIOR TO
- INSTALLING THE IRRIGATION SYSTEM.
- 3. IRRIGATION OVER-SPRAY ON STREETS AND WALKS IS PROHIBITED. 4. MAINLINES, VALVES, OR CONTROL WIRES SHALL NOT BE LOCATED IN THE CITY'S ROW.
- 5. ET IRRIGATION CONTROLLERS SHALL BE PROGRAMMED AND ADJUSTED TO NOT EXCEED THE LANDSCAPE WATER ALLOWANCE (LWA) PRIOR TO APPROVAL OF LANDSCAPE INSTALLATION.
- 6. VALVES SHALL BE LOCATED A MINIMUM OF (3') AWAY FROM STORM SEWERS, AND SANITARY SEWER LINES AND 5 FEET FROM CITY FIRE HYDRANTS AND WATER VALVES
- 7. THE BORE DEPTH UNDER STREETS, DRIVE AISLES, AND FIRE LANES SHALL PROVIDE (2') OF CLEARANCE (MINIMUM).
- 8 IRRIGATION HEADS THAT RUN PARALLEL AND NEAR PUBLIC WATER AND SANITARY SEWER LINES; SHALL BE FED FROM STUBBED LATERALS OR BULL-BEADS. A MINIMUM FIVE FOOT (5') SEPARATION IS REQUIRED BETWEEN IRRIGATION MAIN LINES AND LATERALS THAT RUN PARALLEL TO PUBLIC WATER AND SANITARY SEWER LINES.
- 9. NO VALVES, BACKFLOW PREVENTION ASSEMBLIES, QUICK COUPLERS ETC. SHALL BE LOCATED CLOSER THAN 10' FROM THE CURB AT STREET OR DRIVE INTERSECTION.

MAINTENANCE STANDARDS:

- 1. THE OWNER SHALL BE RESPONSIBLE FOR THE ESTABLISHMENT, MAINTENANCE, AND VIGOR OF PLANT MATERIAL IN ACCORDANCE WITH THE DESIGN INTENT AND AS APPROPRIATE FOR THE SEASON OF THE YEAR.
- 2. LANDSCAPE AND OPEN AREAS SHALL BE FREE OF TRASH, LITTER AND WEEDS. 3. NO PLANT MATERIAL SHALL BE ALLOWED TO ENCROACH ON R.O.W., SIDEWALKS OR EASEMENTS TO THE EXTENT THAT VISION OR ROUTE OF TRAVEL FOR VEHICULAR. PEDESTRIAN, OR BICYCLE TRAFFIC IS IMPEDED.
- 4. TREE MAINTENANCE SHALL BE IN ACCORDANCE WITH THE STANDARDS OF THE INTERNATIONAL SOCIETY OF ARBORICULTURE.
- 5. TREE STAKING MATERIALS, IF USED, SHALL BE REMOVED AFTER (1) GROWING SEASON, NO MORE THAN (1) YEAR AFTER INSTALLATION (STEEL TREE STAKES, WIRES, AND HOSES ARE PROHIBITED).