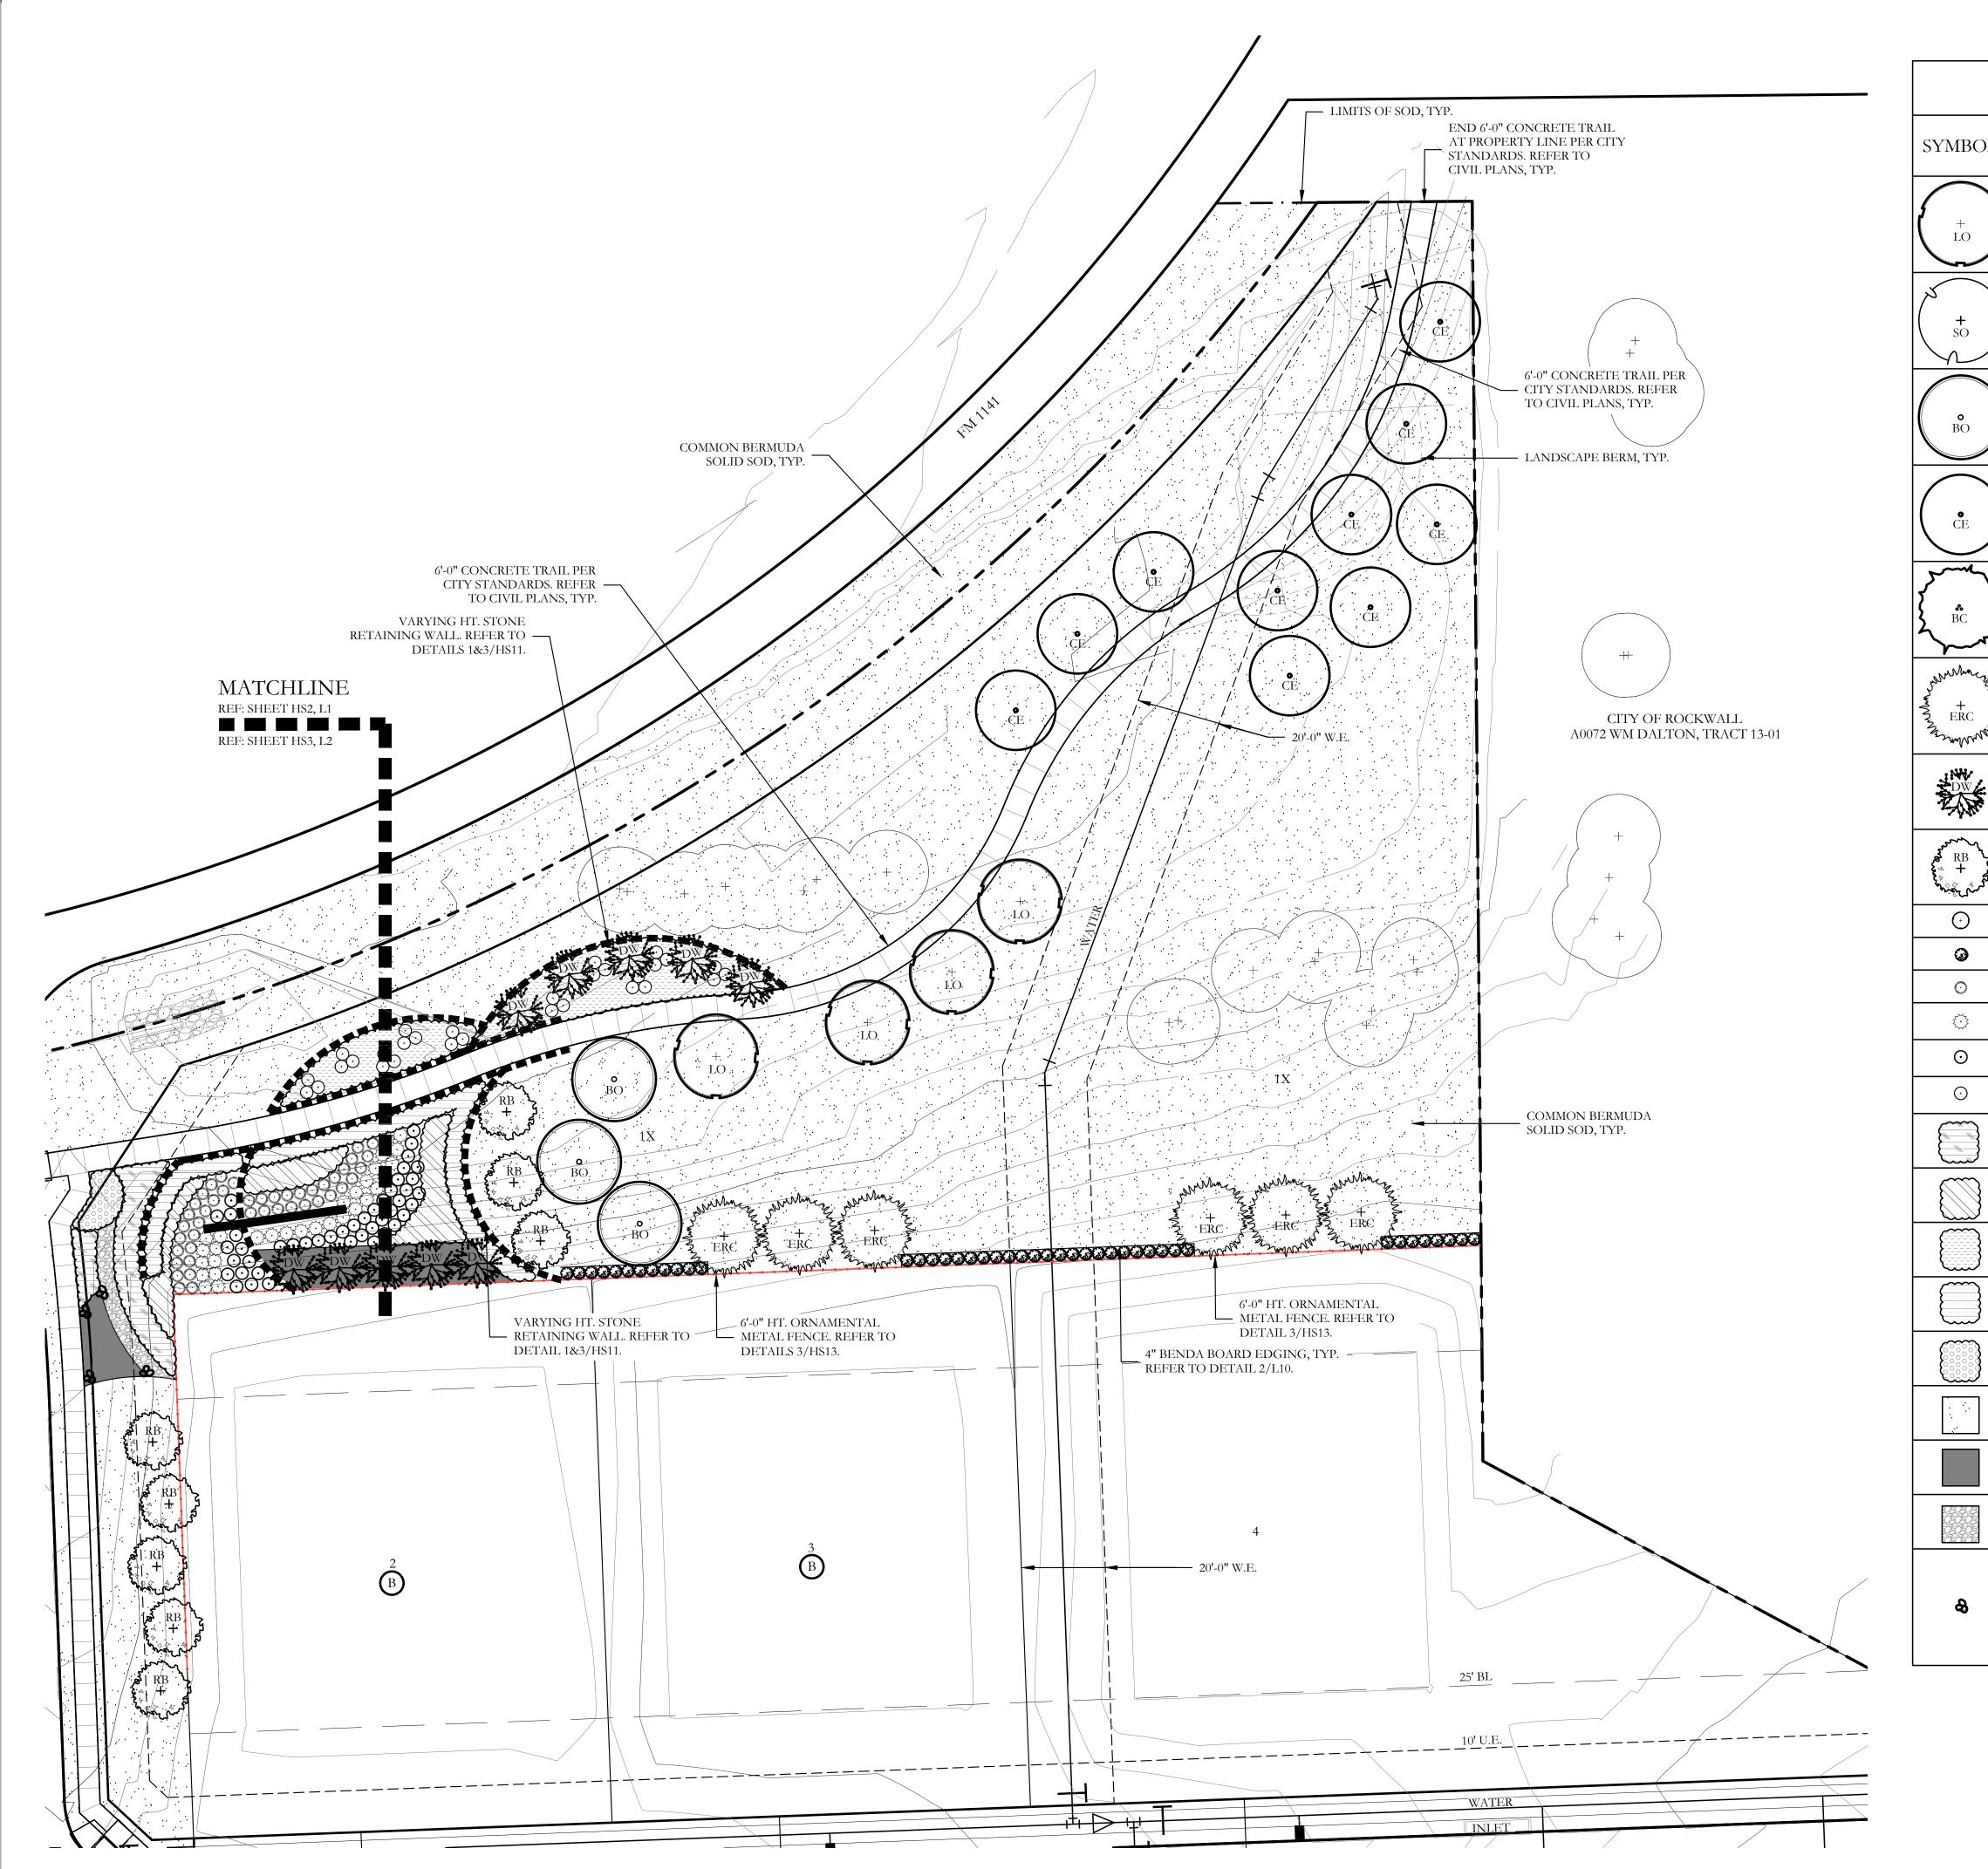

# **CONSTRUCTION PLANS** SCREENING AND BUFFERING

# CITY OF ROCKWALL ROCKWALL COUNTY, TEXAS

SUBMITTAL DATE: March 10, 2023

LOCATION MAP NOT TO SCALE

|           | SHEET INDEX            |
|-----------|------------------------|
| HS1       | OVERALL LAYOUT PLAN    |
| HS2-HS10  | HARDSCAPE PLANS        |
| HS11-HS13 | HARDSCAPE DETAILS      |
| EX1       | ENTRY LIGHTING EXHIBIT |
| L1-L9     | LANDSCAPE PLANS        |
| L110-L10  | LANDSCAPE DETAILS      |

# GENERAL LANDSCAPE NOTES:

# LANDSCAPE STANDARDS:

- 1. PLANTINGS AND LANDSCAPE ELEMENTS SHALL COMPLY WITH THE CITY'S ENGINEERING DESIGN STANDARDS, PUBLIC R.O.W. VISIBILITY REQUIREMENTS.
- 2. UNLESS OTHERWISE SPECIFIED, TREES SHALL BE PLANTED NO LESS THAN 4' FROM CURBS, SIDEWALKS, UTILITY LINES, SCREENING WALLS AND OTHER STRUCTURES. THE CITY HAS FINAL APPROVAL FOR ALL TREE PLACEMENTS.
- 3. A MINIMUM THREE FEET (3') RADIUS AROUND A FIRE HYDRANT MUST REMAIN CLEAR OF LANDSCAPE PURSUANT TO THE FIRE CODE.
- 4. STREET TREES, WHERE REQUIRED, SHALL BE (10') MINIMUM FROM THE EDGE OF A STORM SEWER CURB INLET BOX AND THE EDGE OF THE ROOT BALL SHALL BE (4') MINIMUM FROM THE WATER METER.
- 5. THE AMERICAN STANDARD FOR NURSERY STOCK (ANSI Z60.1-2014) SPECIFICATIONS SHALL GOVERN PLANT QUALIFICATIONS, GRADES, AND STANDARDS.
- 6. TREE PLANTING SHALL COMPLY WITH DETAILS HEREIN AND THE INTERNATIONAL SOCIETY OF ARBORICULTURE (ISA) STANDARDS. 7. A 2-3" LAYER OF MULCH SHALL BE PROVIDED AROUND THE BASE OF THE PLANTED
- TREE. THE MULCH SHALL BE PULLED BACK 4" FROM THE TRUNK OF THE TREE. 8. TREE PITS SHALL BE TESTED FOR WATER PERCOLATION. IF WATER DOES NOT
- DRAIN OUT OF TREE PIT WITHIN 24-HOURS, THE TREE SHALL BE MOVED OR DRAINAGE SHALL BE PROVIDED. 9. ALL BEDS TO HAVE 3" OF COMPOSTED SOIL, LIVING EARTH TECHNOLOGY, OR
- APPROVED EQUAL TILLED AND TURNED TO A DEPTH OF 8" MINIMUM. 10. ALL PLANT BEDS SHALL BE TOP-DRESSED WITH A MINIMUM OF 3 INCHES OF HARDWOOD MULCH.
- 11. NATIVE SITE TOPSOIL IS TO BE PROTECTED FROM EROSION OR STOCKPILED. NATIVE SITE TOPSOIL SHALL BE LABORATORY TESTED BY AND ACCREDITED LABORATORY AND AMENDED PER SAID LABORATORY'S RECOMMENDATIONS.