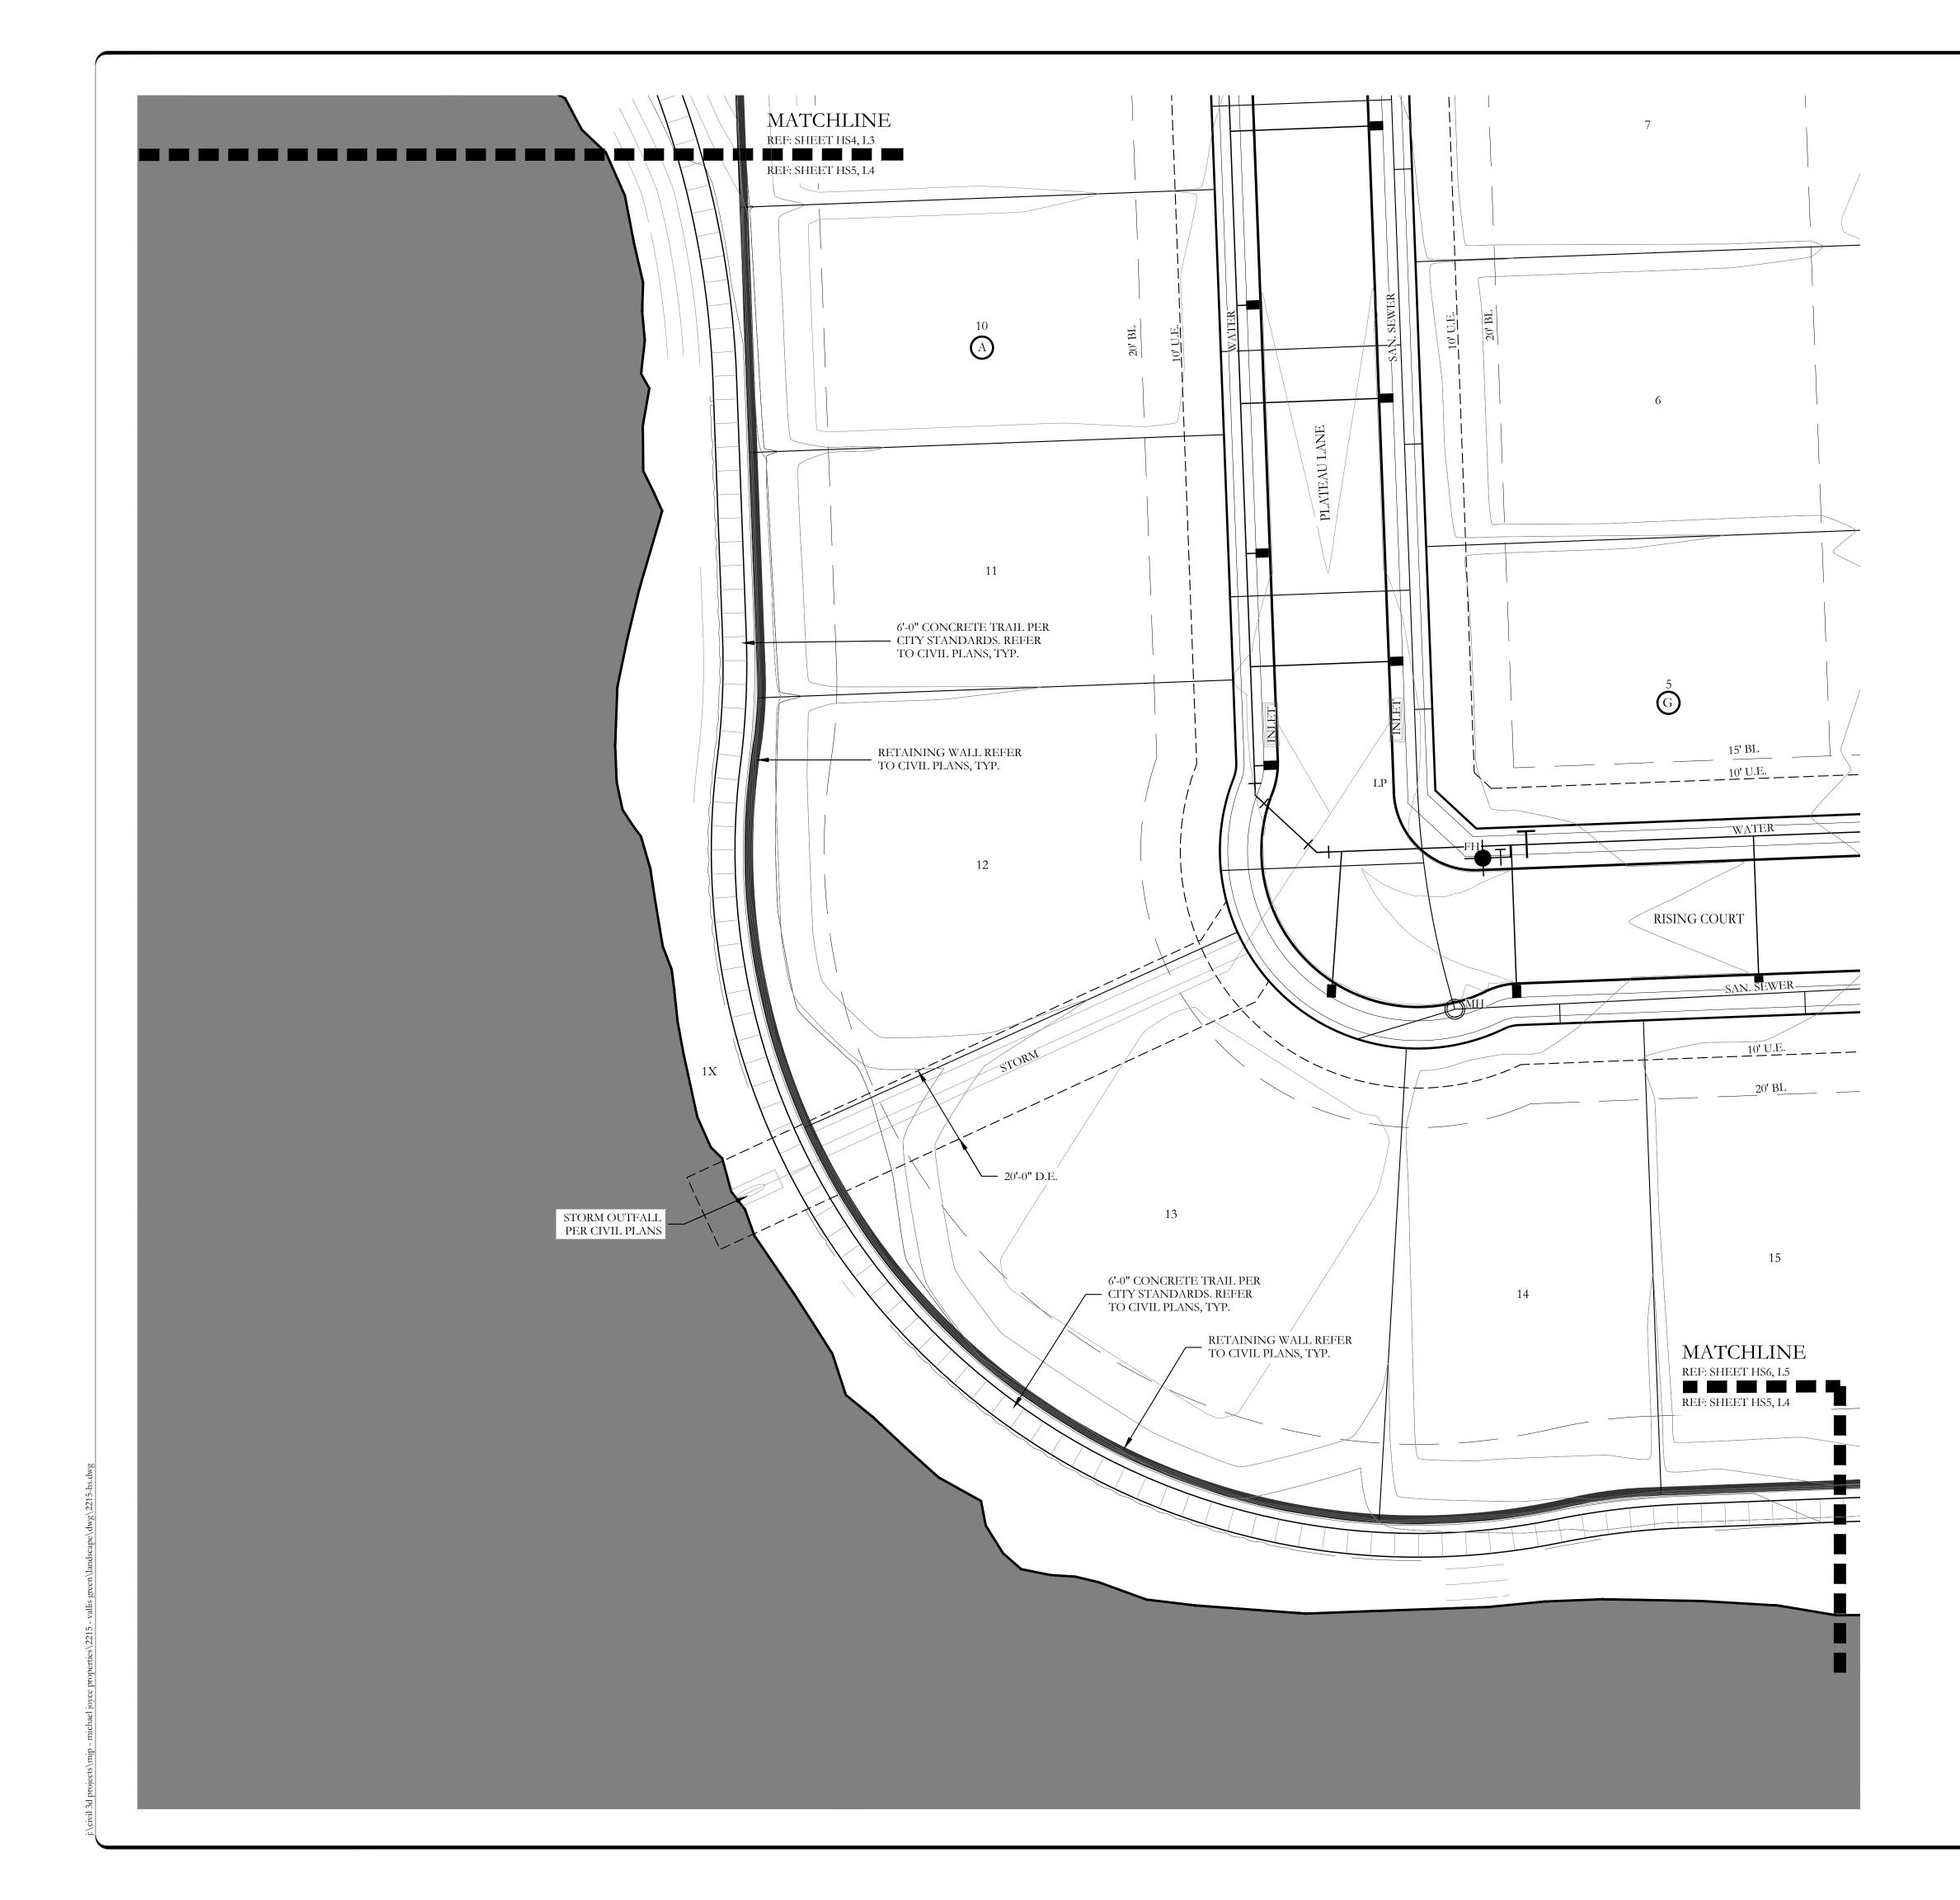

# CITY OF ROCKWALL ROCKWALL COUNTY, TEXAS

SUBMITTAL DATE: March 10, 2023

LOCATION MAP NOT TO SCALE

|           | SHEET INDEX            |
|-----------|------------------------|
| HS1       | OVERALL LAYOUT PLAN    |
| HS2-HS10  | HARDSCAPE PLANS        |
| HS11-HS13 | HARDSCAPE DETAILS      |
| EX1       | ENTRY LIGHTING EXHIBIT |
| L1-L9     | LANDSCAPE PLANS        |
| L110-L10  | LANDSCAPE DETAILS      |