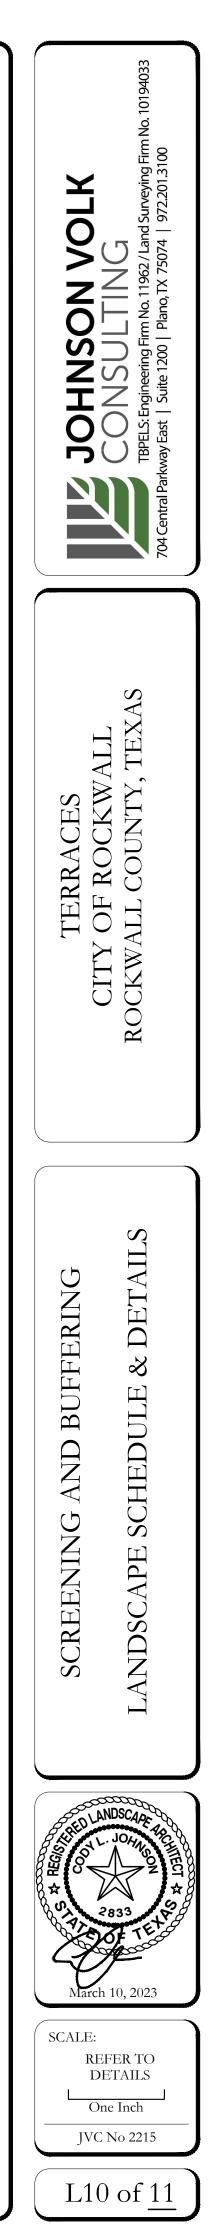

# LANDSCAPE STANDARDS:

- 1. PLANTINGS AND LANDSCAPE ELEMENTS SHALL COMPLY WITH THE CITY'S ENGINEERING DESIGN STANDARDS, PUBLIC R.O.W. VISIBILITY REQUIREMENTS.
- 2. UNLESS OTHERWISE SPECIFIED, TREES SHALL BE PLANTED NO LESS THAN 4' FROM CURBS, SIDEWALKS, UTILITY LINES, SCREENING WALLS AND OTHER STRUCTURES. THE CITY HAS FINAL APPROVAL FOR ALL TREE PLACEMENTS.
- 3. A MINIMUM THREE FEET (3') RADIUS AROUND A FIRE HYDRANT MUST REMAIN CLEAR OF LANDSCAPE PURSUANT TO THE FIRE CODE.
- 4. STREET TREES, WHERE REQUIRED, SHALL BE (10') MINIMUM FROM THE EDGE OF A STORM SEWER CURB INLET BOX AND THE EDGE OF THE ROOT BALL SHALL BE (4') MINIMUM FROM THE WATER METER.
- 5. THE AMERICAN STANDARD FOR NURSERY STOCK (ANSI Z60.1-2014) SPECIFICATIONS SHALL GOVERN PLANT QUALIFICATIONS, GRADES, AND STANDARDS.
- 6. TREE PLANTING SHALL COMPLY WITH DETAILS HEREIN AND THE INTERNATIONAL SOCIETY OF ARBORICULTURE (ISA) STANDARDS. 7. A 2-3" LAYER OF MULCH SHALL BE PROVIDED AROUND THE BASE OF THE PLANTED
- TREE. THE MULCH SHALL BE PULLED BACK 4" FROM THE TRUNK OF THE TREE. 8. TREE PITS SHALL BE TESTED FOR WATER PERCOLATION. IF WATER DOES NOT
- DRAIN OUT OF TREE PIT WITHIN 24-HOURS, THE TREE SHALL BE MOVED OR DRAINAGE SHALL BE PROVIDED. 9. ALL BEDS TO HAVE 3" OF COMPOSTED SOIL, LIVING EARTH TECHNOLOGY, OR
- APPROVED EQUAL TILLED AND TURNED TO A DEPTH OF 8" MINIMUM. 10. ALL PLANT BEDS SHALL BE TOP-DRESSED WITH A MINIMUM OF 3 INCHES OF HARDWOOD MULCH.
- 11. NATIVE SITE TOPSOIL IS TO BE PROTECTED FROM EROSION OR STOCKPILED. NATIVE SITE TOPSOIL SHALL BE LABORATORY TESTED BY AND ACCREDITED LABORATORY AND AMENDED PER SAID LABORATORY'S RECOMMENDATIONS.