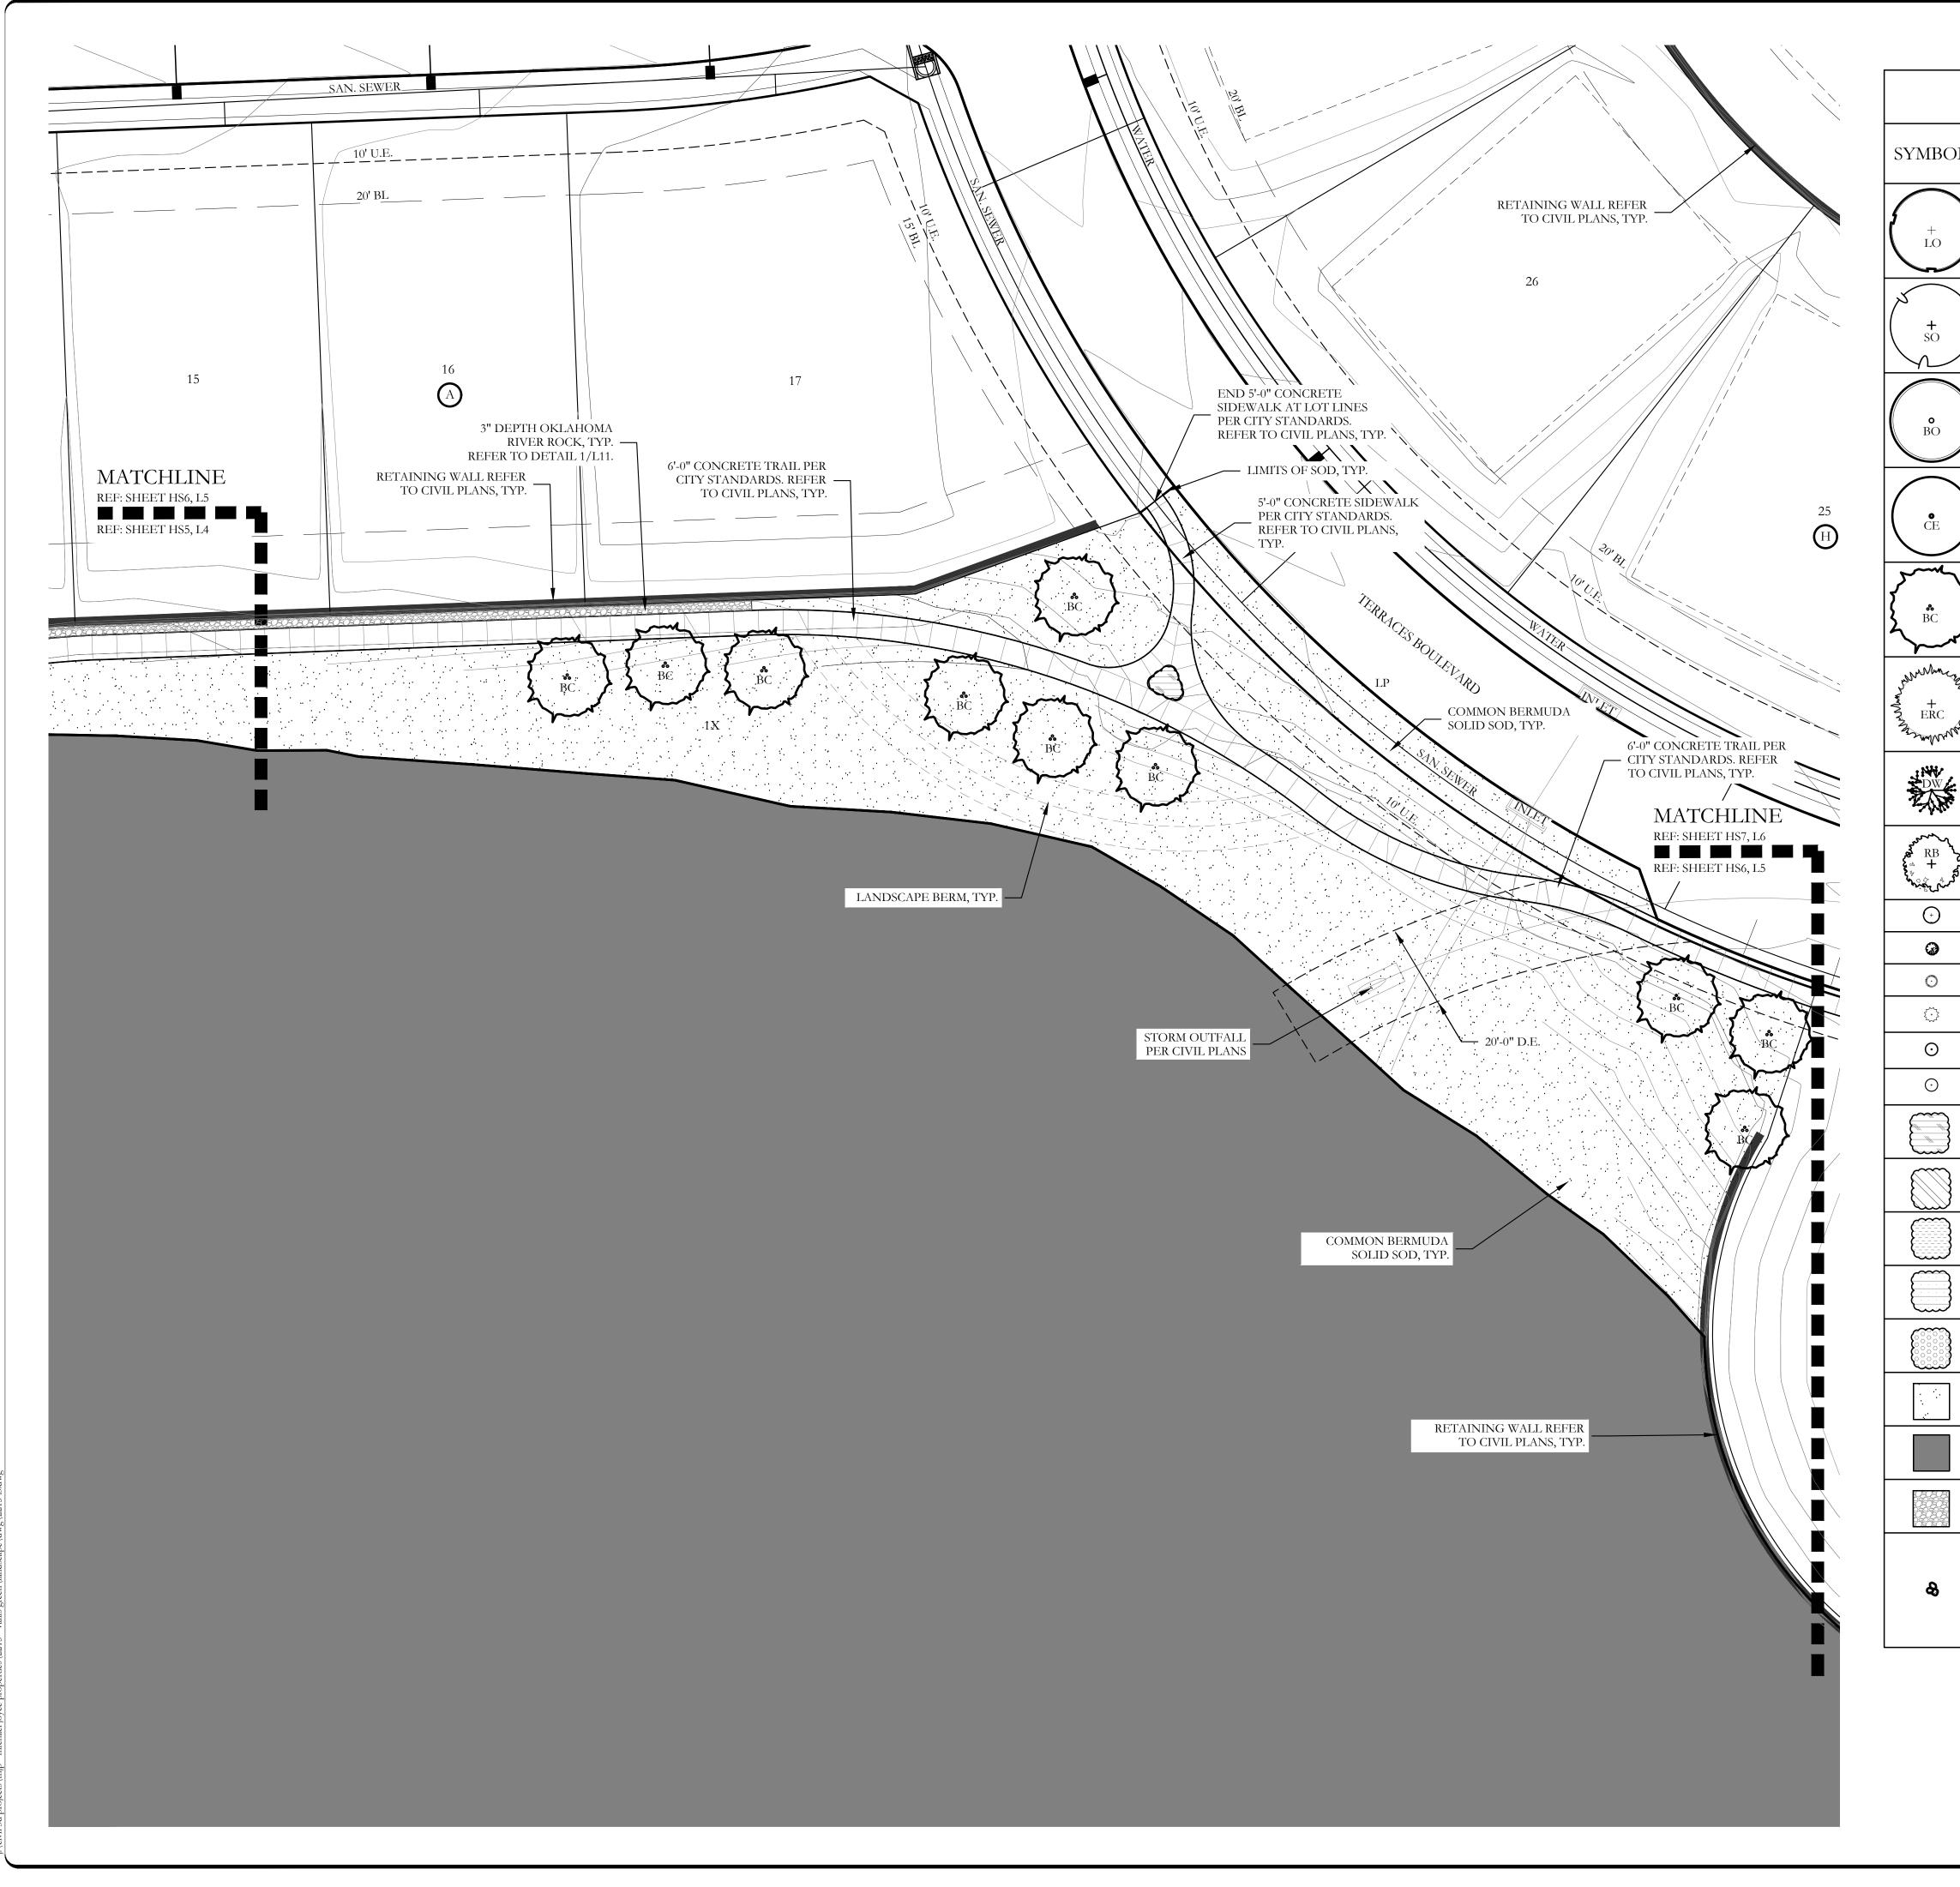

# GENERAL LANDSCAPE NOTES:

# LANDSCAPE STANDARDS:

- 1. PLANTINGS AND LANDSCAPE ELEMENTS SHALL COMPLY WITH THE CITY'S ENGINEERING DESIGN STANDARDS, PUBLIC R.O.W. VISIBILITY REQUIREMENTS.
- 2. UNLESS OTHERWISE SPECIFIED, TREES SHALL BE PLANTED NO LESS THAN 4' FROM CURBS, SIDEWALKS, UTILITY LINES, SCREENING WALLS AND OTHER STRUCTURES. THE CITY HAS FINAL APPROVAL FOR ALL TREE PLACEMENTS.
- 3. A MINIMUM THREE FEET (3') RADIUS AROUND A FIRE HYDRANT MUST REMAIN CLEAR OF LANDSCAPE PURSUANT TO THE FIRE CODE.
- 4. STREET TREES, WHERE REQUIRED, SHALL BE (10') MINIMUM FROM THE EDGE OF A STORM SEWER CURB INLET BOX AND THE EDGE OF THE ROOT BALL SHALL BE (4') MINIMUM FROM THE WATER METER.
- 5. THE AMERICAN STANDARD FOR NURSERY STOCK (ANSI Z60.1-2014) SPECIFICATIONS SHALL GOVERN PLANT QUALIFICATIONS, GRADES, AND STANDARDS.
- 6. TREE PLANTING SHALL COMPLY WITH DETAILS HEREIN AND THE INTERNATIONAL SOCIETY OF ARBORICULTURE (ISA) STANDARDS. 7. A 2-3" LAYER OF MULCH SHALL BE PROVIDED AROUND THE BASE OF THE PLANTED
- TREE. THE MULCH SHALL BE PULLED BACK 4" FROM THE TRUNK OF THE TREE. 8. TREE PITS SHALL BE TESTED FOR WATER PERCOLATION. IF WATER DOES NOT
- DRAIN OUT OF TREE PIT WITHIN 24-HOURS, THE TREE SHALL BE MOVED OR DRAINAGE SHALL BE PROVIDED. 9. ALL BEDS TO HAVE 3" OF COMPOSTED SOIL, LIVING EARTH TECHNOLOGY, OR
- APPROVED EQUAL TILLED AND TURNED TO A DEPTH OF 8" MINIMUM. 10. ALL PLANT BEDS SHALL BE TOP-DRESSED WITH A MINIMUM OF 3 INCHES OF HARDWOOD MULCH.
- 11. NATIVE SITE TOPSOIL IS TO BE PROTECTED FROM EROSION OR STOCKPILED. NATIVE SITE TOPSOIL SHALL BE LABORATORY TESTED BY AND ACCREDITED LABORATORY AND AMENDED PER SAID LABORATORY'S RECOMMENDATIONS.

MAINTENANCE STANDARDS:

- 1. THE OWNER SHALL BE RESPONSIBLE FOR THE ESTABLISHMENT, MAINTENANCE, AND VIGOR OF PLANT MATERIAL IN ACCORDANCE WITH THE DESIGN INTENT AND AS APPROPRIATE FOR THE SEASON OF THE YEAR.
- 2. LANDSCAPE AND OPEN AREAS SHALL BE FREE OF TRASH, LITTER AND WEEDS. 3. NO PLANT MATERIAL SHALL BE ALLOWED TO ENCROACH ON R.O.W., SIDEWALKS OR EASEMENTS TO THE EXTENT THAT VISION OR ROUTE OF TRAVEL FOR VEHICULAR. PEDESTRIAN, OR BICYCLE TRAFFIC IS IMPEDED.
- 4. TREE MAINTENANCE SHALL BE IN ACCORDANCE WITH THE STANDARDS OF THE INTERNATIONAL SOCIETY OF ARBORICULTURE.
- 5. TREE STAKING MATERIALS, IF USED, SHALL BE REMOVED AFTER (1) GROWING SEASON, NO MORE THAN (1) YEAR AFTER INSTALLATION (STEEL TREE STAKES, WIRES, AND HOSES ARE PROHIBITED).