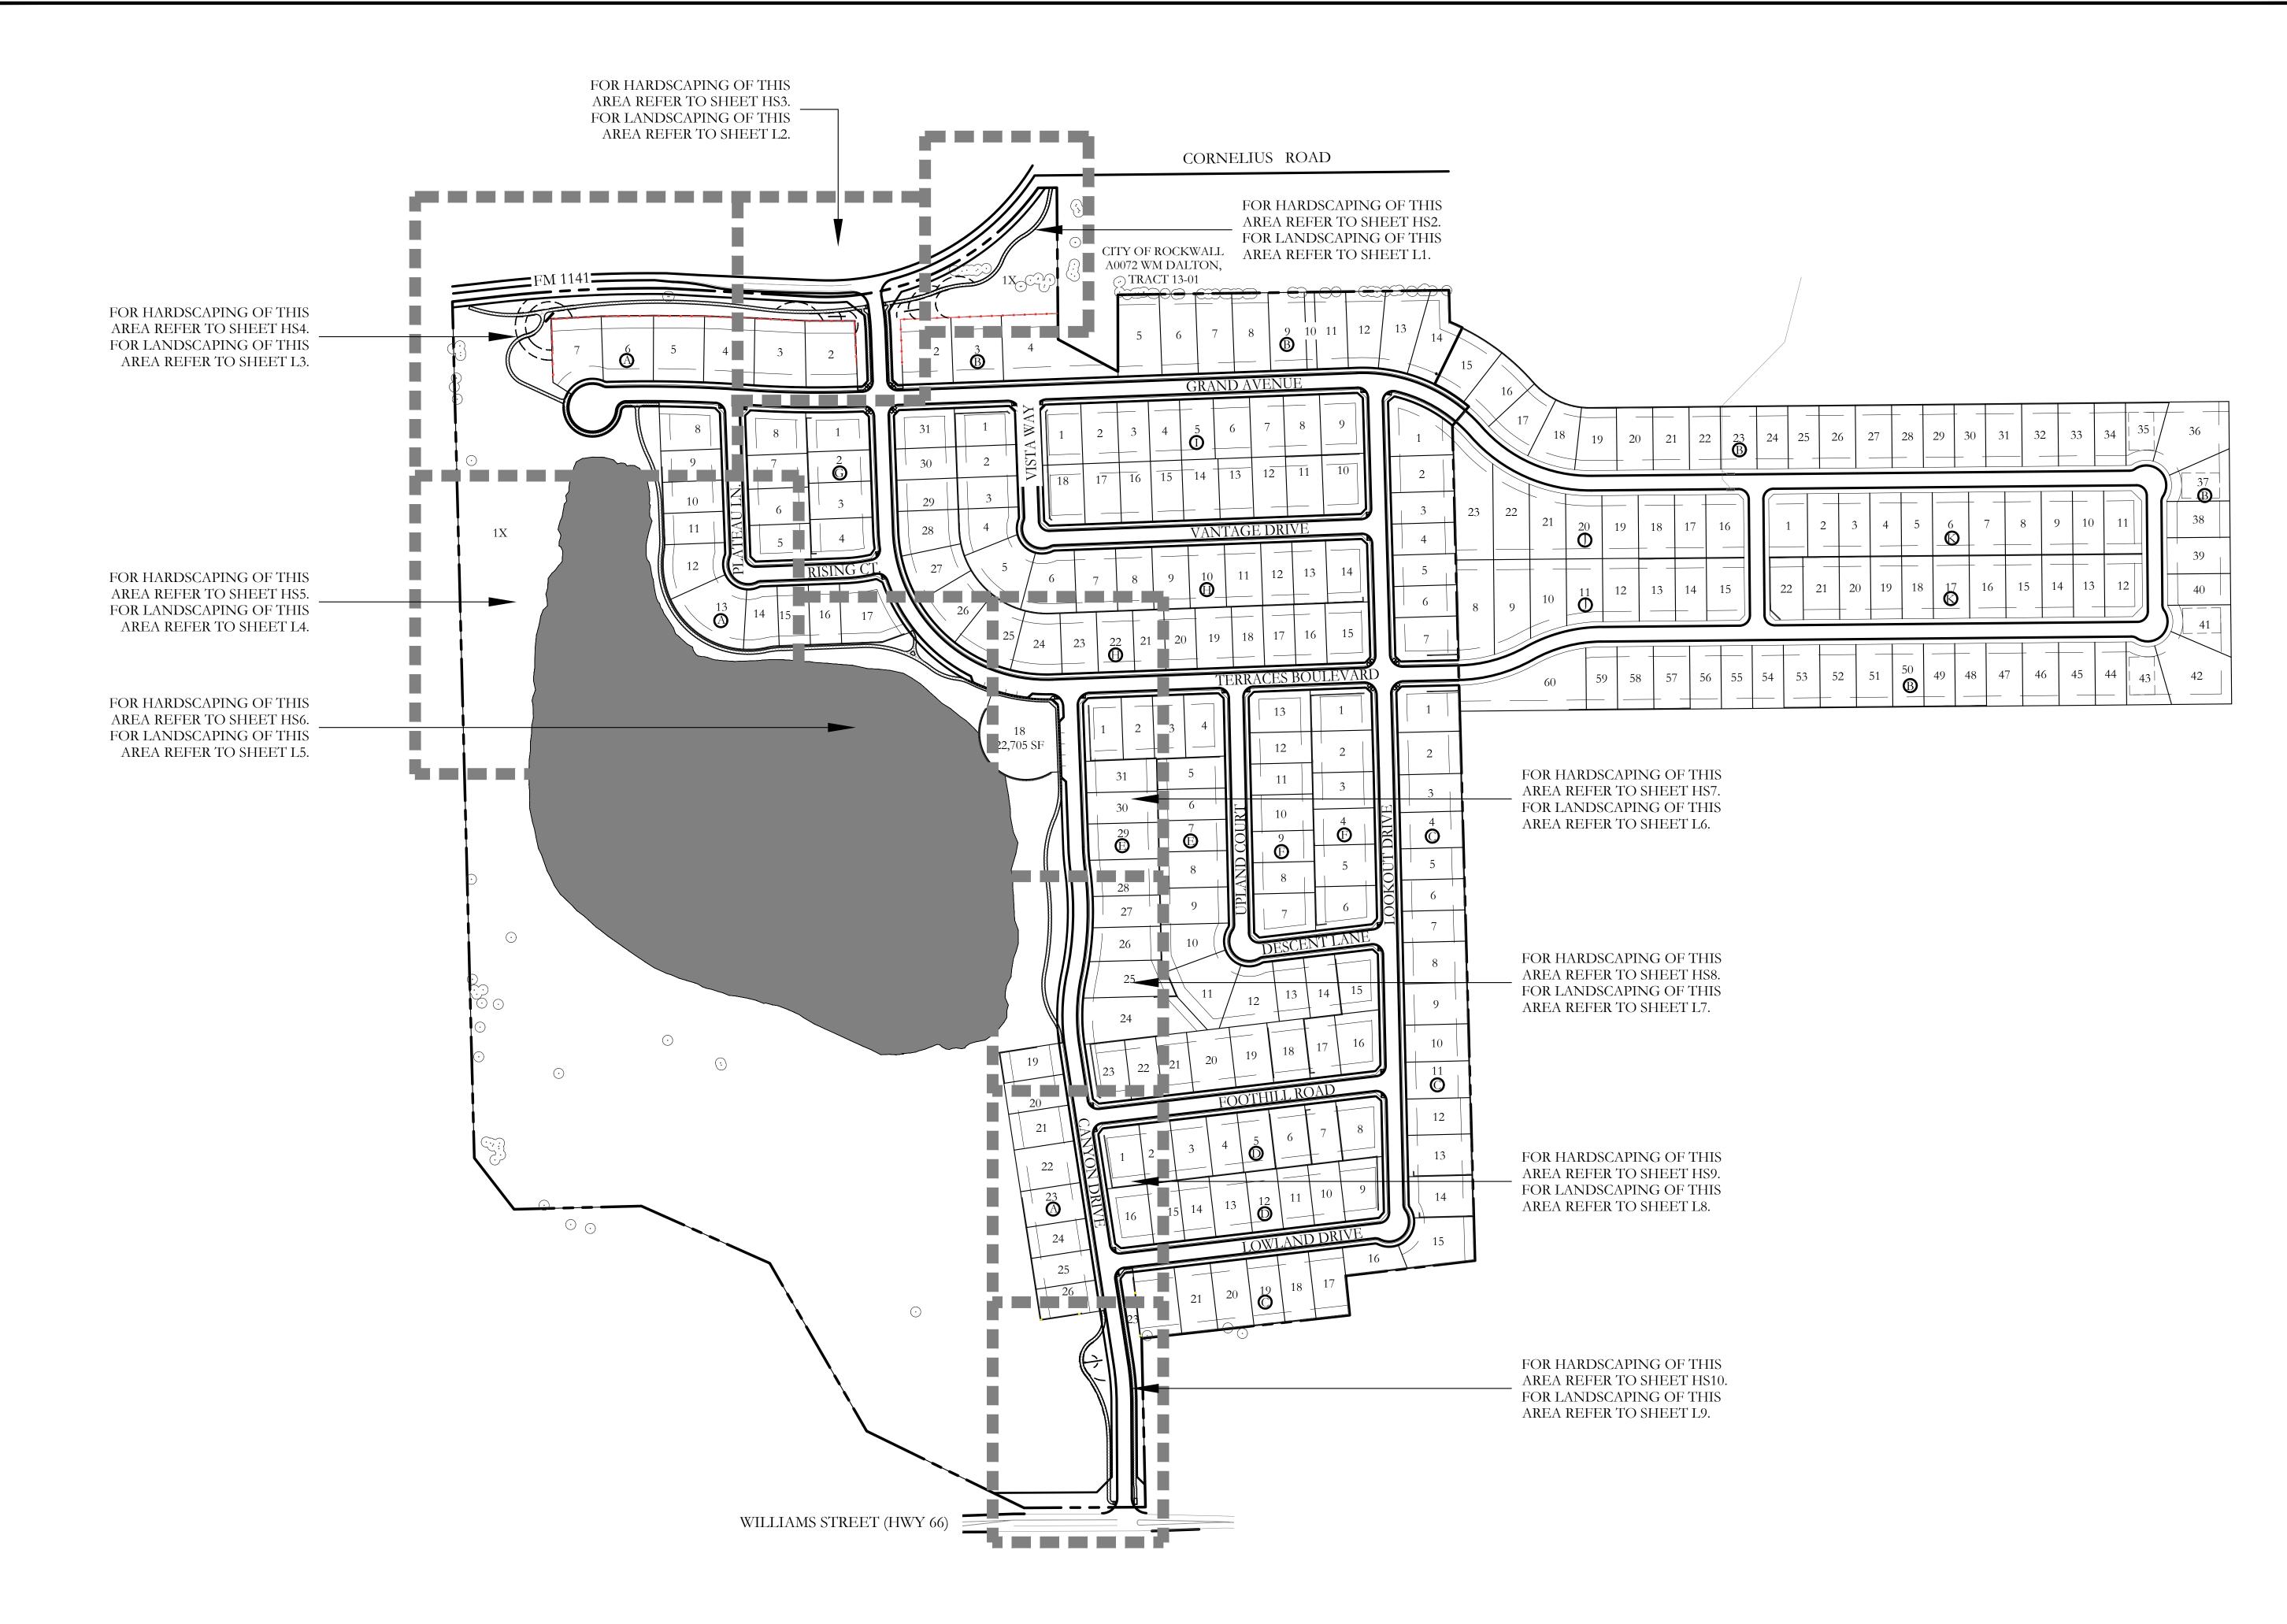

# CITY OF ROCKWALL ROCKWALL COUNTY, TEXAS

SUBMITTAL DATE: March 10, 2023

LOCATION MAP NOT TO SCALE

|           | SHEET INDEX            |
|-----------|------------------------|
| HS1       | OVERALL LAYOUT PLAN    |
| HS2-HS10  | HARDSCAPE PLANS        |
| HS11-HS13 | HARDSCAPE DETAILS      |
| EX1       | ENTRY LIGHTING EXHIBIT |
| L1-L9     | LANDSCAPE PLANS        |
| L110-L10  | LANDSCAPE DETAILS      |