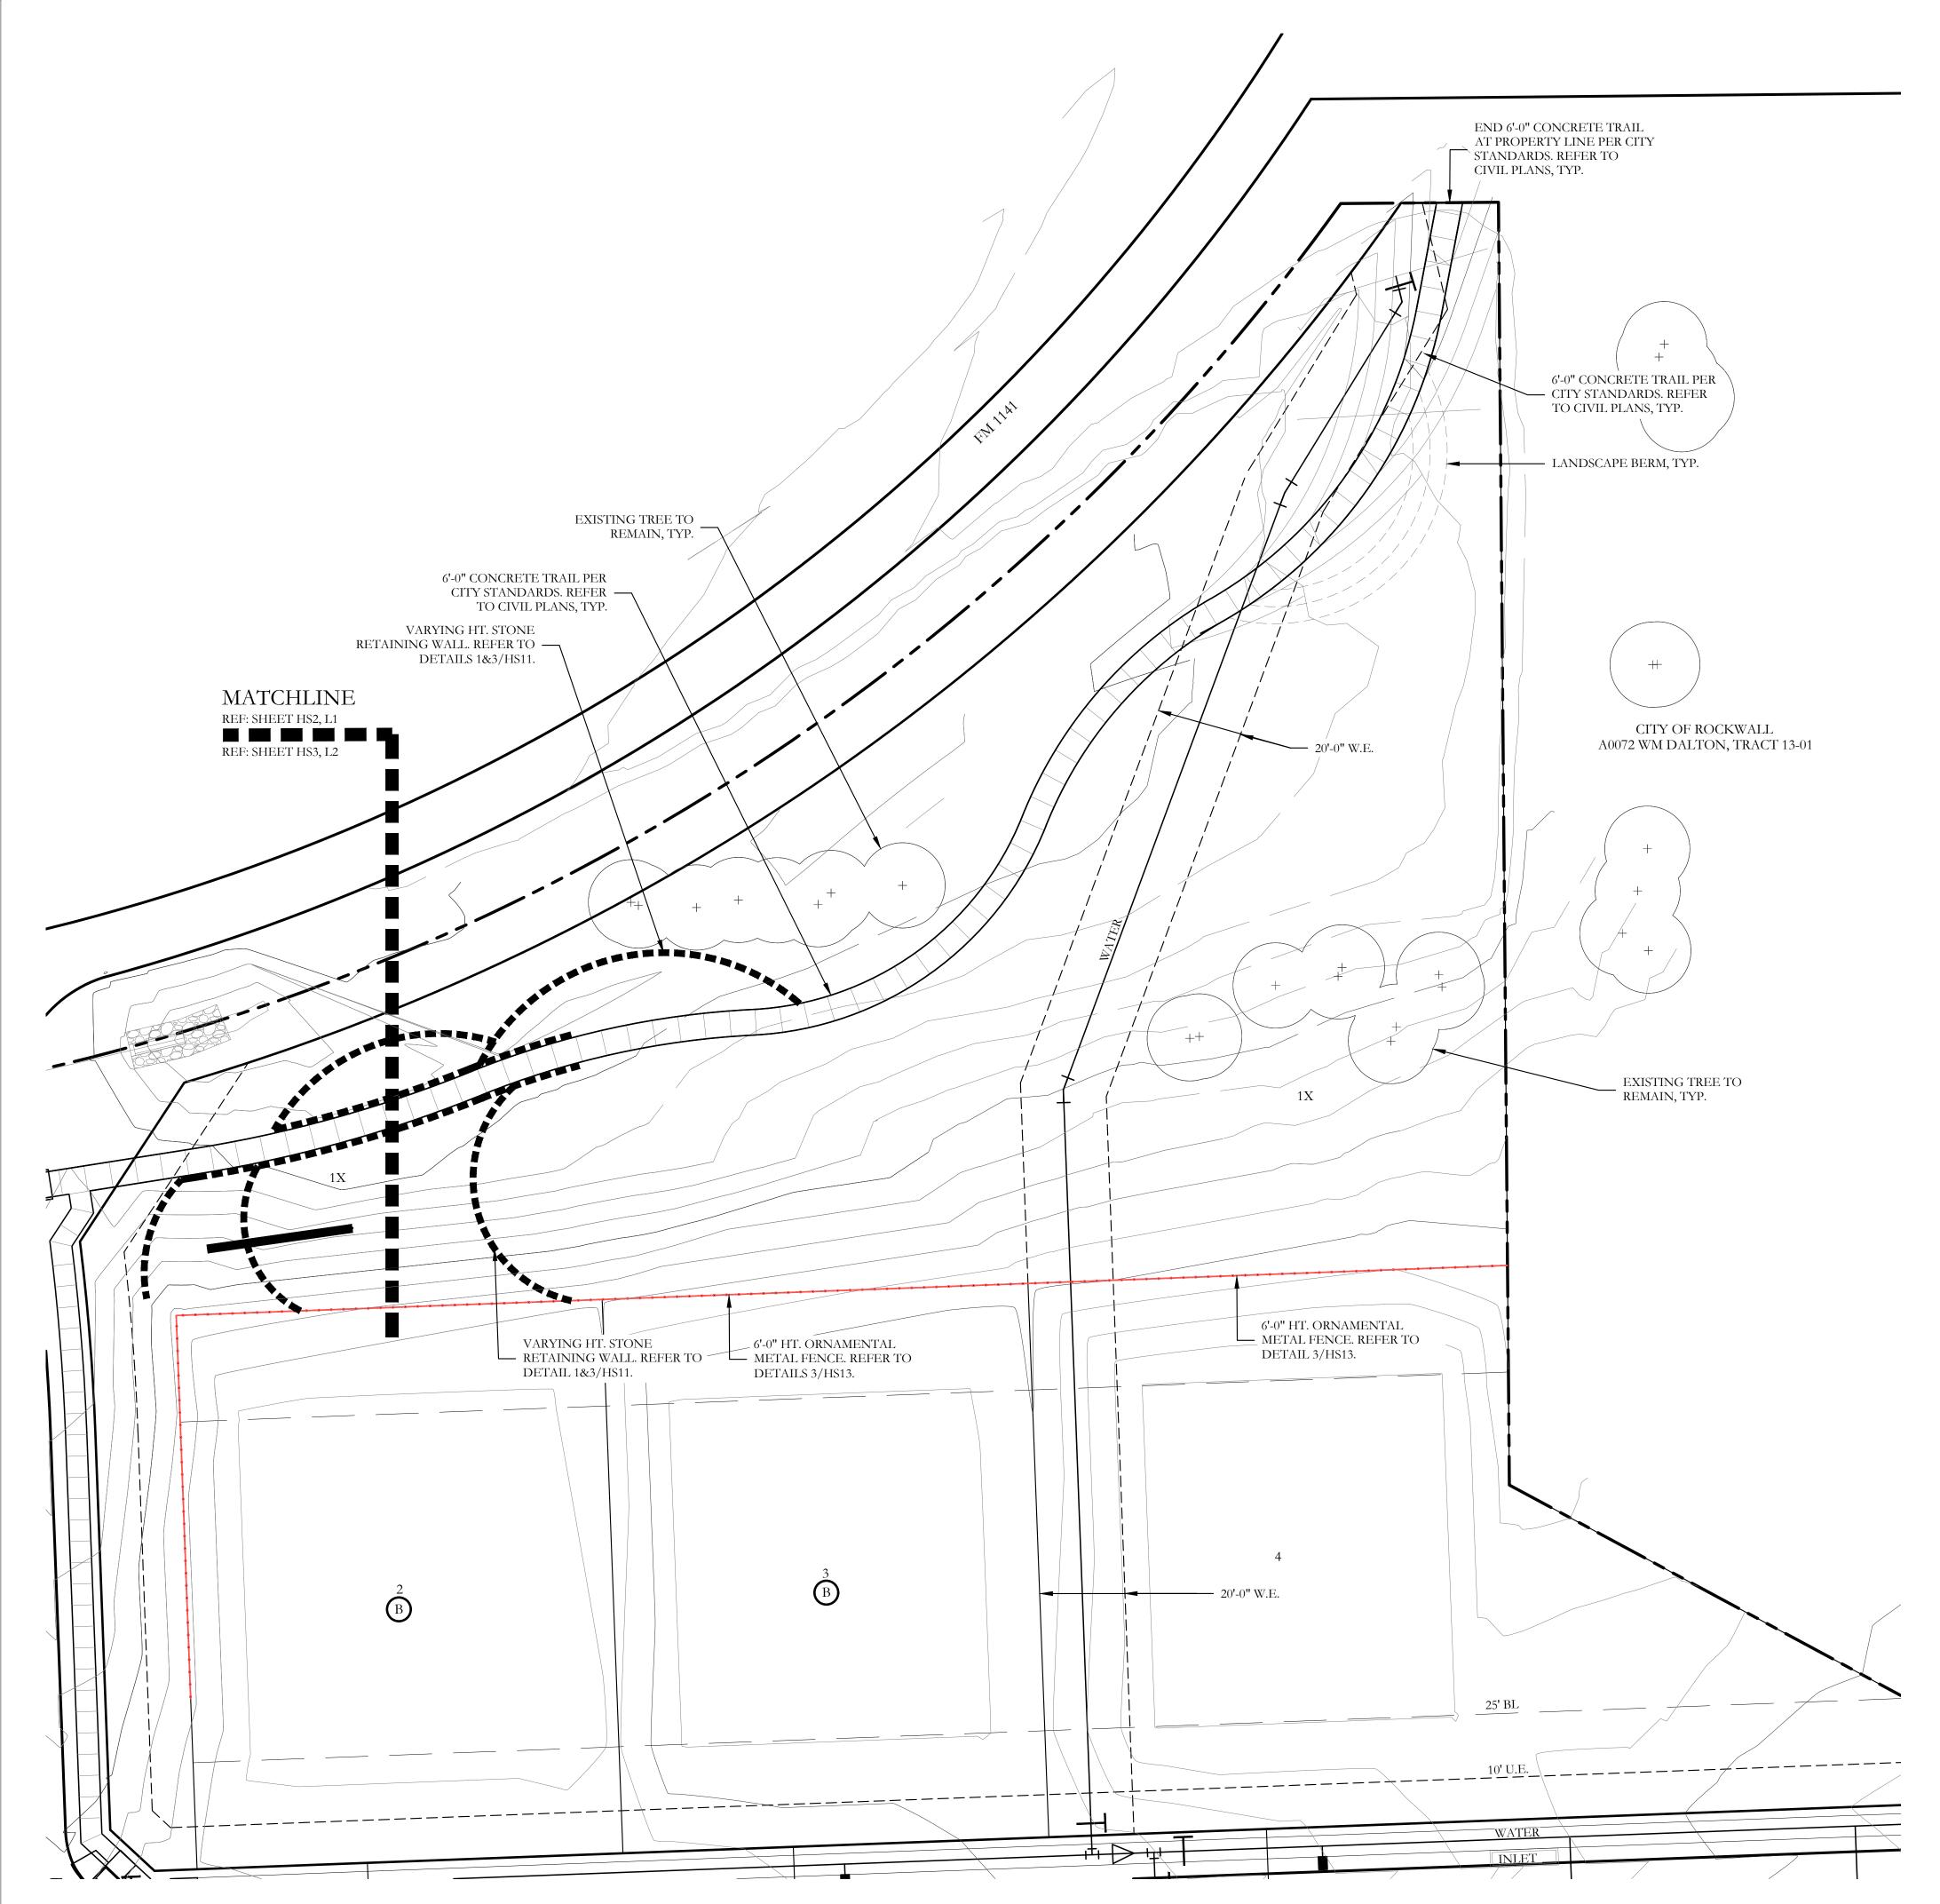

# CITY OF ROCKWALL ROCKWALL COUNTY, TEXAS

SUBMITTAL DATE: March 10, 2023

LOCATION MAP NOT TO SCALE

|           | SHEET INDEX            |
|-----------|------------------------|
| HS1       | OVERALL LAYOUT PLAN    |
| HS2-HS10  | HARDSCAPE PLANS        |
| HS11-HS13 | HARDSCAPE DETAILS      |
| EX1       | ENTRY LIGHTING EXHIBIT |
| L1-L9     | LANDSCAPE PLANS        |
| L110-L10  | LANDSCAPE DETAILS      |