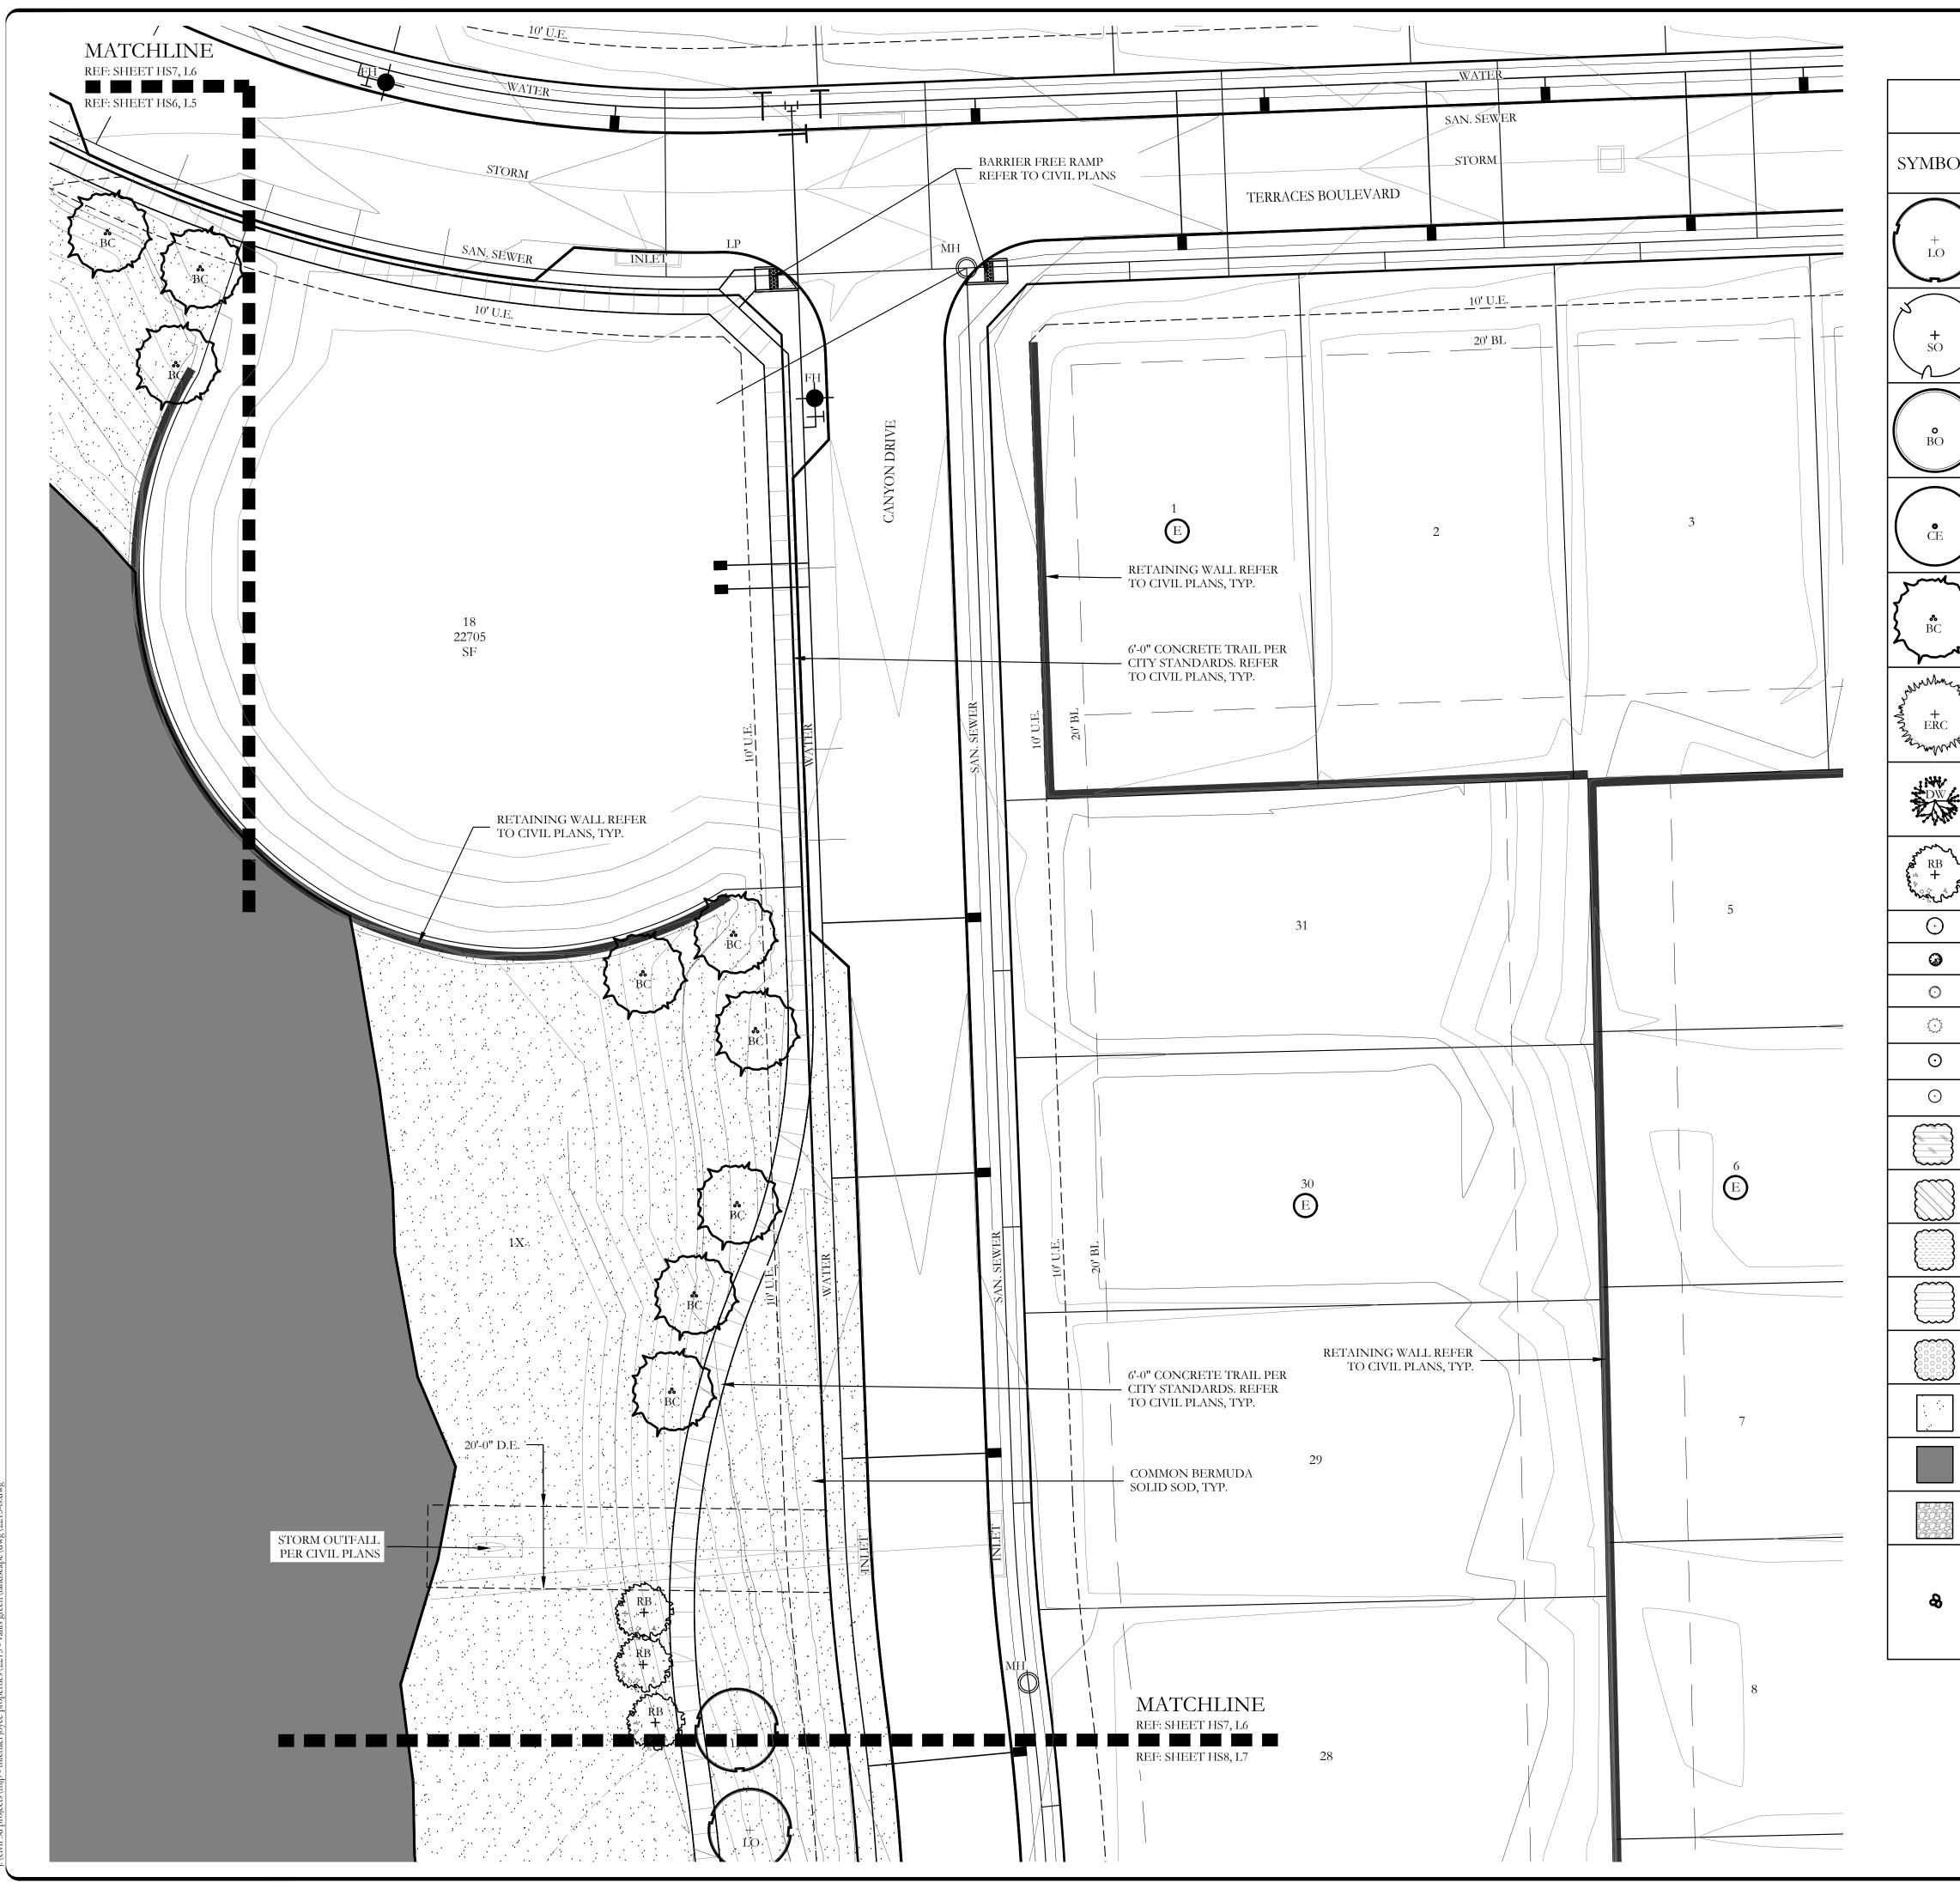

# GENERAL LANDSCAPE NOTES:

# LANDSCAPE STANDARDS:

- 1. PLANTINGS AND LANDSCAPE ELEMENTS SHALL COMPLY WITH THE CITY'S ENGINEERING DESIGN STANDARDS, PUBLIC R.O.W. VISIBILITY REQUIREMENTS.
- 2. UNLESS OTHERWISE SPECIFIED, TREES SHALL BE PLANTED NO LESS THAN 4' FROM CURBS, SIDEWALKS, UTILITY LINES, SCREENING WALLS AND OTHER STRUCTURES. THE CITY HAS FINAL APPROVAL FOR ALL TREE PLACEMENTS.
- 3. A MINIMUM THREE FEET (3') RADIUS AROUND A FIRE HYDRANT MUST REMAIN CLEAR OF LANDSCAPE PURSUANT TO THE FIRE CODE.
- 4. STREET TREES, WHERE REQUIRED, SHALL BE (10') MINIMUM FROM THE EDGE OF A STORM SEWER CURB INLET BOX AND THE EDGE OF THE ROOT BALL SHALL BE (4') MINIMUM FROM THE WATER METER.
- 5. THE AMERICAN STANDARD FOR NURSERY STOCK (ANSI Z60.1-2014) SPECIFICATIONS SHALL GOVERN PLANT QUALIFICATIONS, GRADES, AND STANDARDS.
- 6. TREE PLANTING SHALL COMPLY WITH DETAILS HEREIN AND THE INTERNATIONAL SOCIETY OF ARBORICULTURE (ISA) STANDARDS. 7. A 2-3" LAYER OF MULCH SHALL BE PROVIDED AROUND THE BASE OF THE PLANTED
- TREE. THE MULCH SHALL BE PULLED BACK 4" FROM THE TRUNK OF THE TREE. 8. TREE PITS SHALL BE TESTED FOR WATER PERCOLATION. IF WATER DOES NOT
- DRAIN OUT OF TREE PIT WITHIN 24-HOURS, THE TREE SHALL BE MOVED OR DRAINAGE SHALL BE PROVIDED. 9. ALL BEDS TO HAVE 3" OF COMPOSTED SOIL, LIVING EARTH TECHNOLOGY, OR
- APPROVED EQUAL TILLED AND TURNED TO A DEPTH OF 8" MINIMUM. 10. ALL PLANT BEDS SHALL BE TOP-DRESSED WITH A MINIMUM OF 3 INCHES OF HARDWOOD MULCH.
- 11. NATIVE SITE TOPSOIL IS TO BE PROTECTED FROM EROSION OR STOCKPILED. NATIVE SITE TOPSOIL SHALL BE LABORATORY TESTED BY AND ACCREDITED LABORATORY AND AMENDED PER SAID LABORATORY'S RECOMMENDATIONS.

MAINTENANCE STANDARDS:

- 1. THE OWNER SHALL BE RESPONSIBLE FOR THE ESTABLISHMENT, MAINTENANCE, AND VIGOR OF PLANT MATERIAL IN ACCORDANCE WITH THE DESIGN INTENT AND AS APPROPRIATE FOR THE SEASON OF THE YEAR.
- 2. LANDSCAPE AND OPEN AREAS SHALL BE FREE OF TRASH, LITTER AND WEEDS. 3. NO PLANT MATERIAL SHALL BE ALLOWED TO ENCROACH ON R.O.W., SIDEWALKS OR EASEMENTS TO THE EXTENT THAT VISION OR ROUTE OF TRAVEL FOR VEHICULAR. PEDESTRIAN, OR BICYCLE TRAFFIC IS IMPEDED.
- 4. TREE MAINTENANCE SHALL BE IN ACCORDANCE WITH THE STANDARDS OF THE INTERNATIONAL SOCIETY OF ARBORICULTURE.
- 5. TREE STAKING MATERIALS, IF USED, SHALL BE REMOVED AFTER (1) GROWING SEASON, NO MORE THAN (1) YEAR AFTER INSTALLATION (STEEL TREE STAKES, WIRES, AND HOSES ARE PROHIBITED).