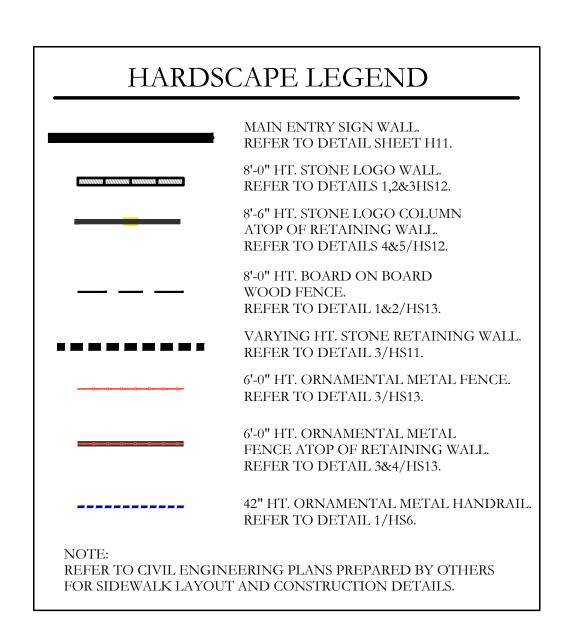

# CITY OF ROCKWALL ROCKWALL COUNTY, TEXAS

SUBMITTAL DATE: March 10, 2023

LOCATION MAP NOT TO SCALE

|           | SHEET INDEX            |
|-----------|------------------------|
| HS1       | OVERALL LAYOUT PLAN    |
| HS2-HS10  | HARDSCAPE PLANS        |
| HS11-HS13 | HARDSCAPE DETAILS      |
| EX1       | ENTRY LIGHTING EXHIBIT |
| L1-L9     | LANDSCAPE PLANS        |
| L110-L10  | LANDSCAPE DETAILS      |