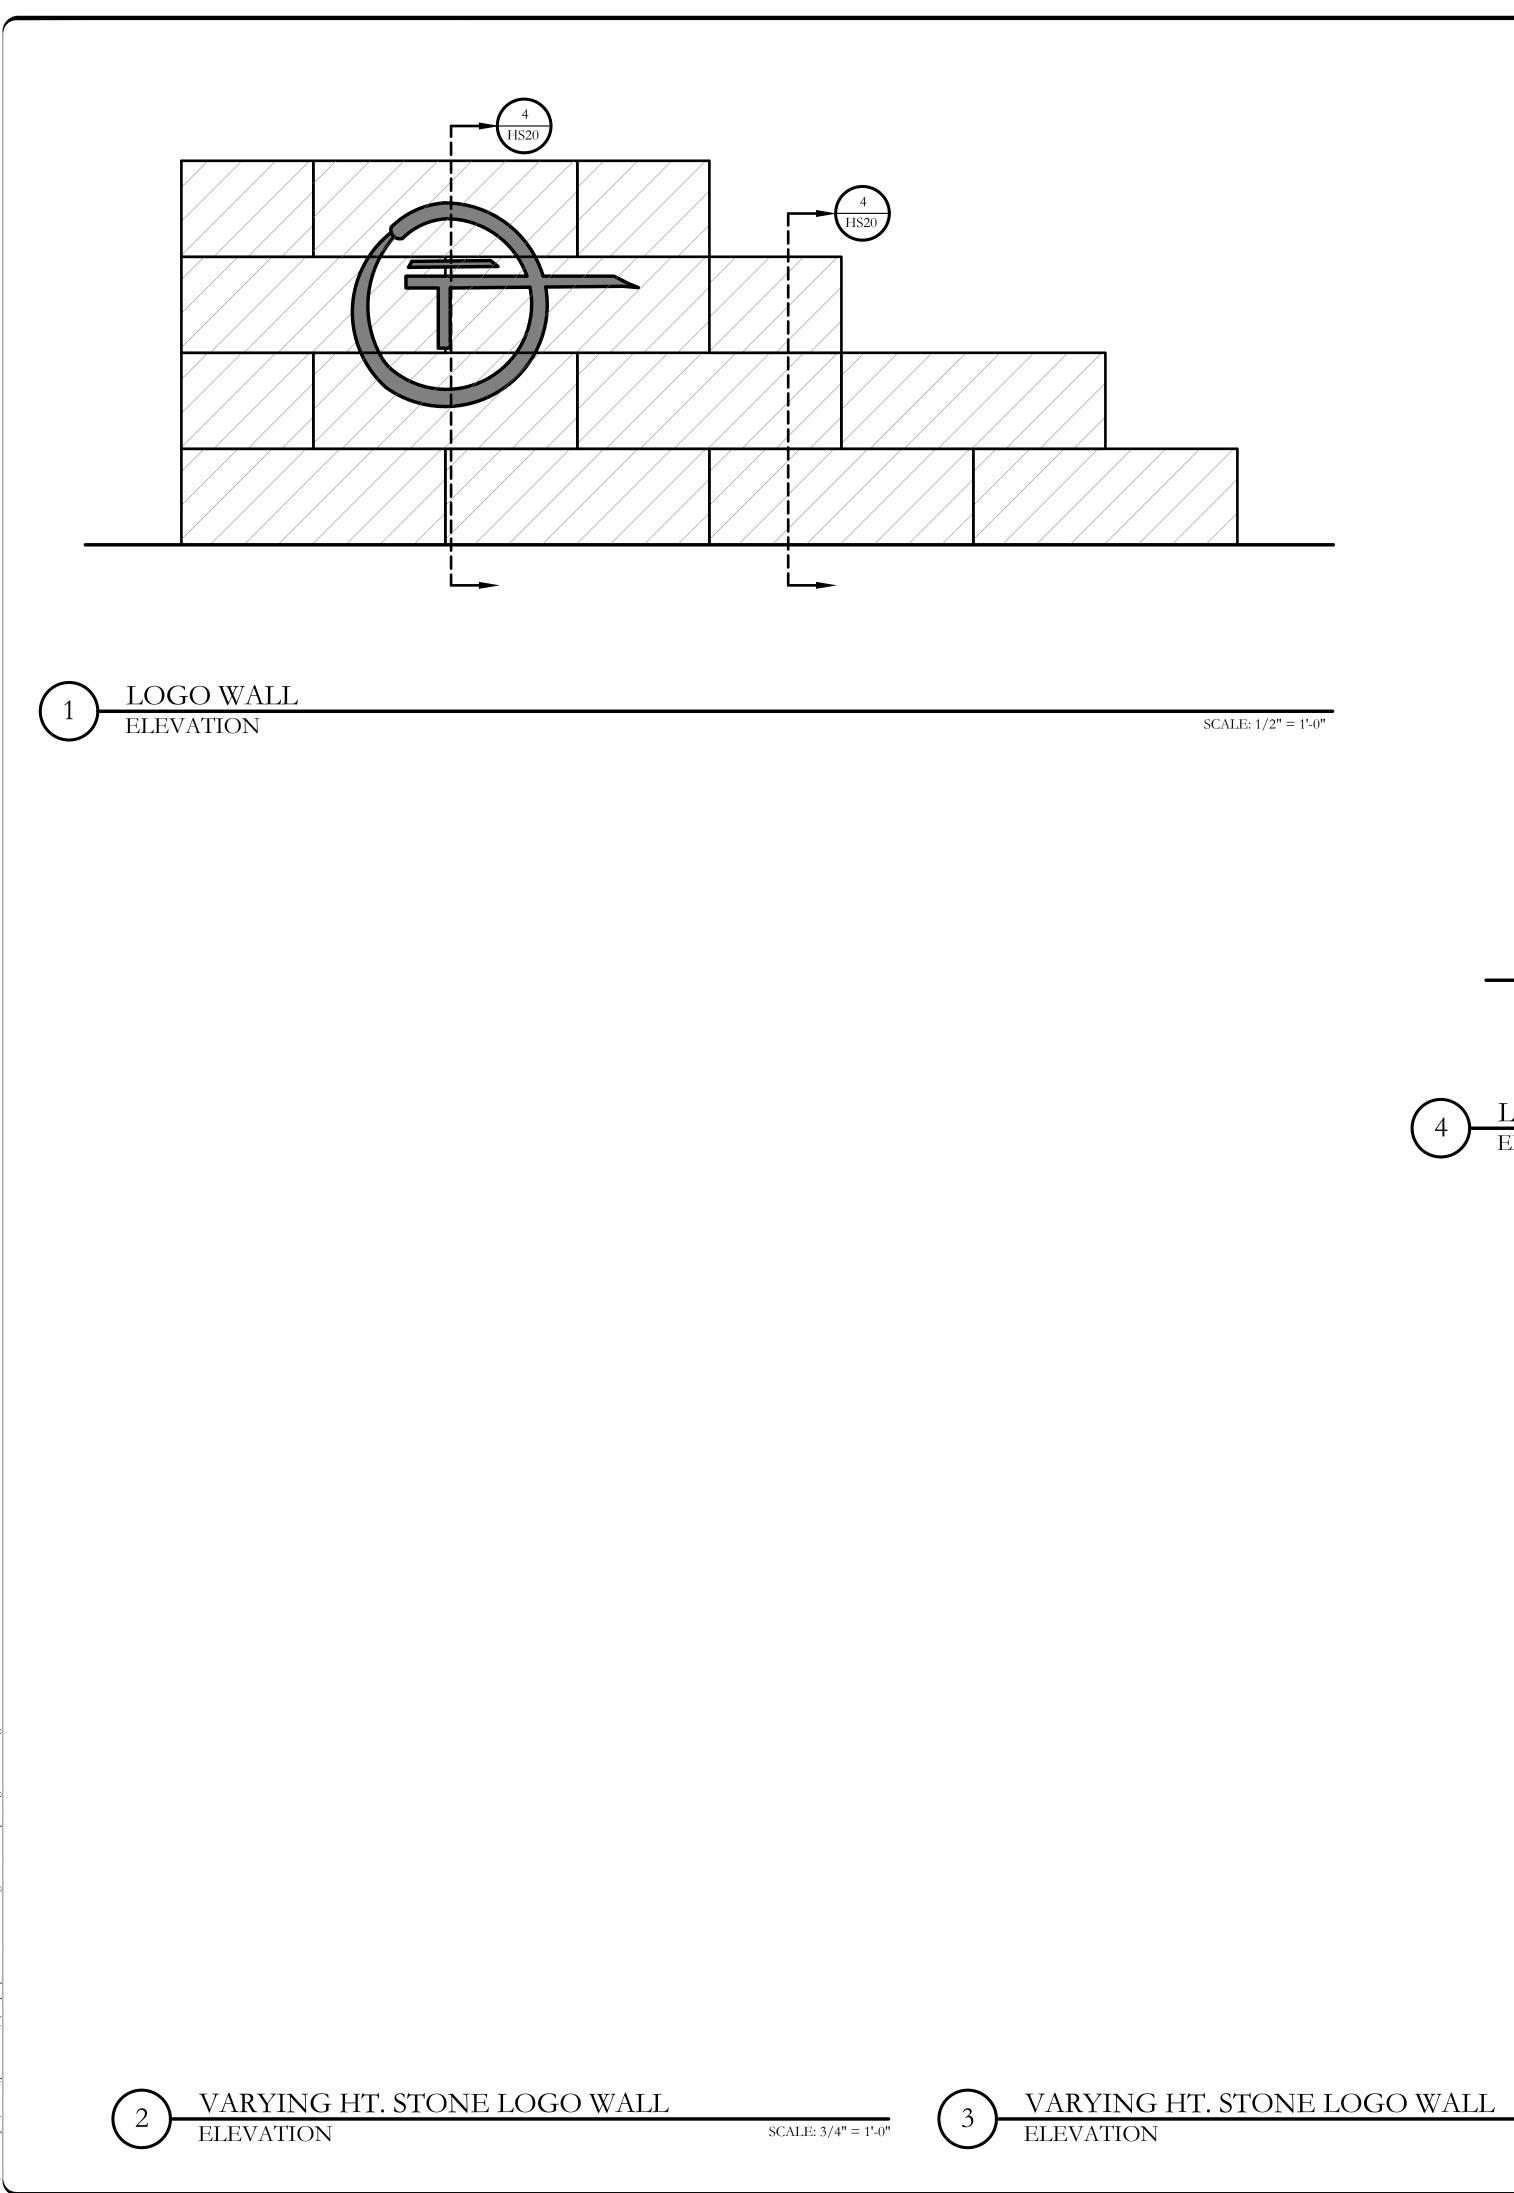

rkway East Suite 1200 Plano, TX 75074 972.201.3100 |  |
|-------------------------------------------------------------------------------------------------------------------------------------------------------------------------------|--|
| TERRACES<br>CITY OF ROCKWALL<br>ROCKWALL COUNTY, TEXAS                                                                                                                        |  |
| SCREENING AND BUFFERING<br>HARDSCAPE DETAILS                                                                                                                                  |  |
| THESE<br>DOCUMENTS<br>ARE FOR<br>INTERIM REVIEW<br>ONLY AND NOT<br>INTENDED FOR<br>CONSTRUCTION<br>OR BIDDING<br>PURPOSES.<br>03-10-2023<br>SCALE:<br>REFER TO<br>DETAILS     |  |

HS11 of <u>13</u>







SCALE: 3/4" = 1'-0"

|                                    | Total Parkway East   Suite 1200   Plano, TX 75074   972.201.3100                                                                                                                                                   |
|------------------------------------|--------------------------------------------------------------------------------------------------------------------------------------------------------------------------------------------------------------------|
| LOGO COLUMN ATOP OF RETAINING WALL | TERRACES<br>CITY OF ROCKWALL<br>ROCKWALL COUNTY, TEXAS                                                                                                                                                             |
| SECTION SCALE 3