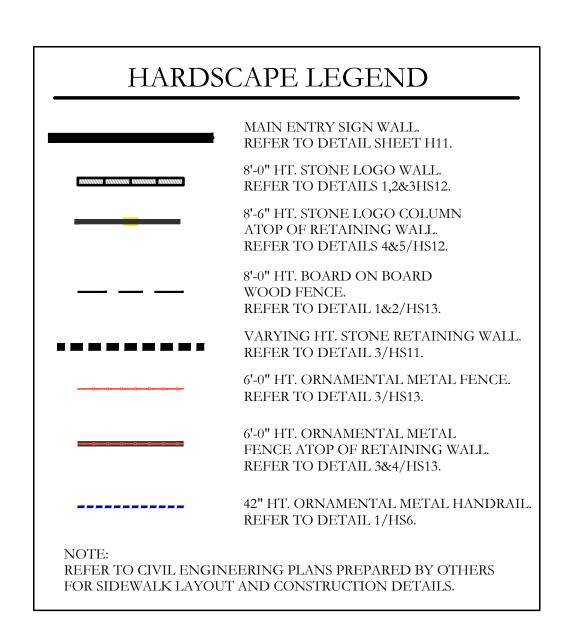

|            |    |
|    | SCAL | E 1" = 20' |    |



civil 3d projects\mjp - michael joyce properties\2215 - vallis green\landscape\dwg\2215-hs.dwg



.....

• .....



| 20 | 10   | 0          | 20 |
|----|------|------------|----|
|    |      |            |    |
|    | SCAL | E 1" = 20' |    |



\civil 3d projects\mip - michael joyce properties\2215 - vallis green\landscape\dwg\2215-hs.dwg





.....

-



| 20 | 10   | 0          | 20 |
|----|------|------------|----|
|    |      |            |    |
|    | SCAL | E 1" = 20' |    |





.....

11 Jan 7



| 20 | 10   | 0          | 20 |
|----|------|------------|----|
|    |      |            |    |
|    | SCAL | E 1" = 20' |    |



scivil 3d proiects\min - michael ioxce properties\2215 - vallis ereen\landscape\dwe\2215-hs.dw



11 JUN

**11.007** 



| 20 | 10   | 0          | 20 |
|----|------|------------|----|
|    |      |            |    |
|    | SCAL | E 1" = 20' |    |



i:\civil 3d projects\min - michael jovce properties\2215 - vallis preen\landscape\dwg\2215-hs.dwg



11 JUN

11 Jaar



| 20 | 10   | 0          | 20 |
|----|------|------------|----|
|    |      |            |    |
|    | SCAL | E 1" = 20' |    |





11 JUN

11 Jan 7



| 20 | 10  | 0              | 20 |
|----|-----|----------------|----|
|    |     |                |    |
|    | SCA | LE $1'' = 20'$ |    |





13d projects\mip - michael joyce properties\2215 - vallis ereen\landscape\dwg\2215-hs



.....

.

a......



| 20 | 10  | 0              | 20 |
|----|-----|----------------|----|
|    |     |                |    |
|    | SCA