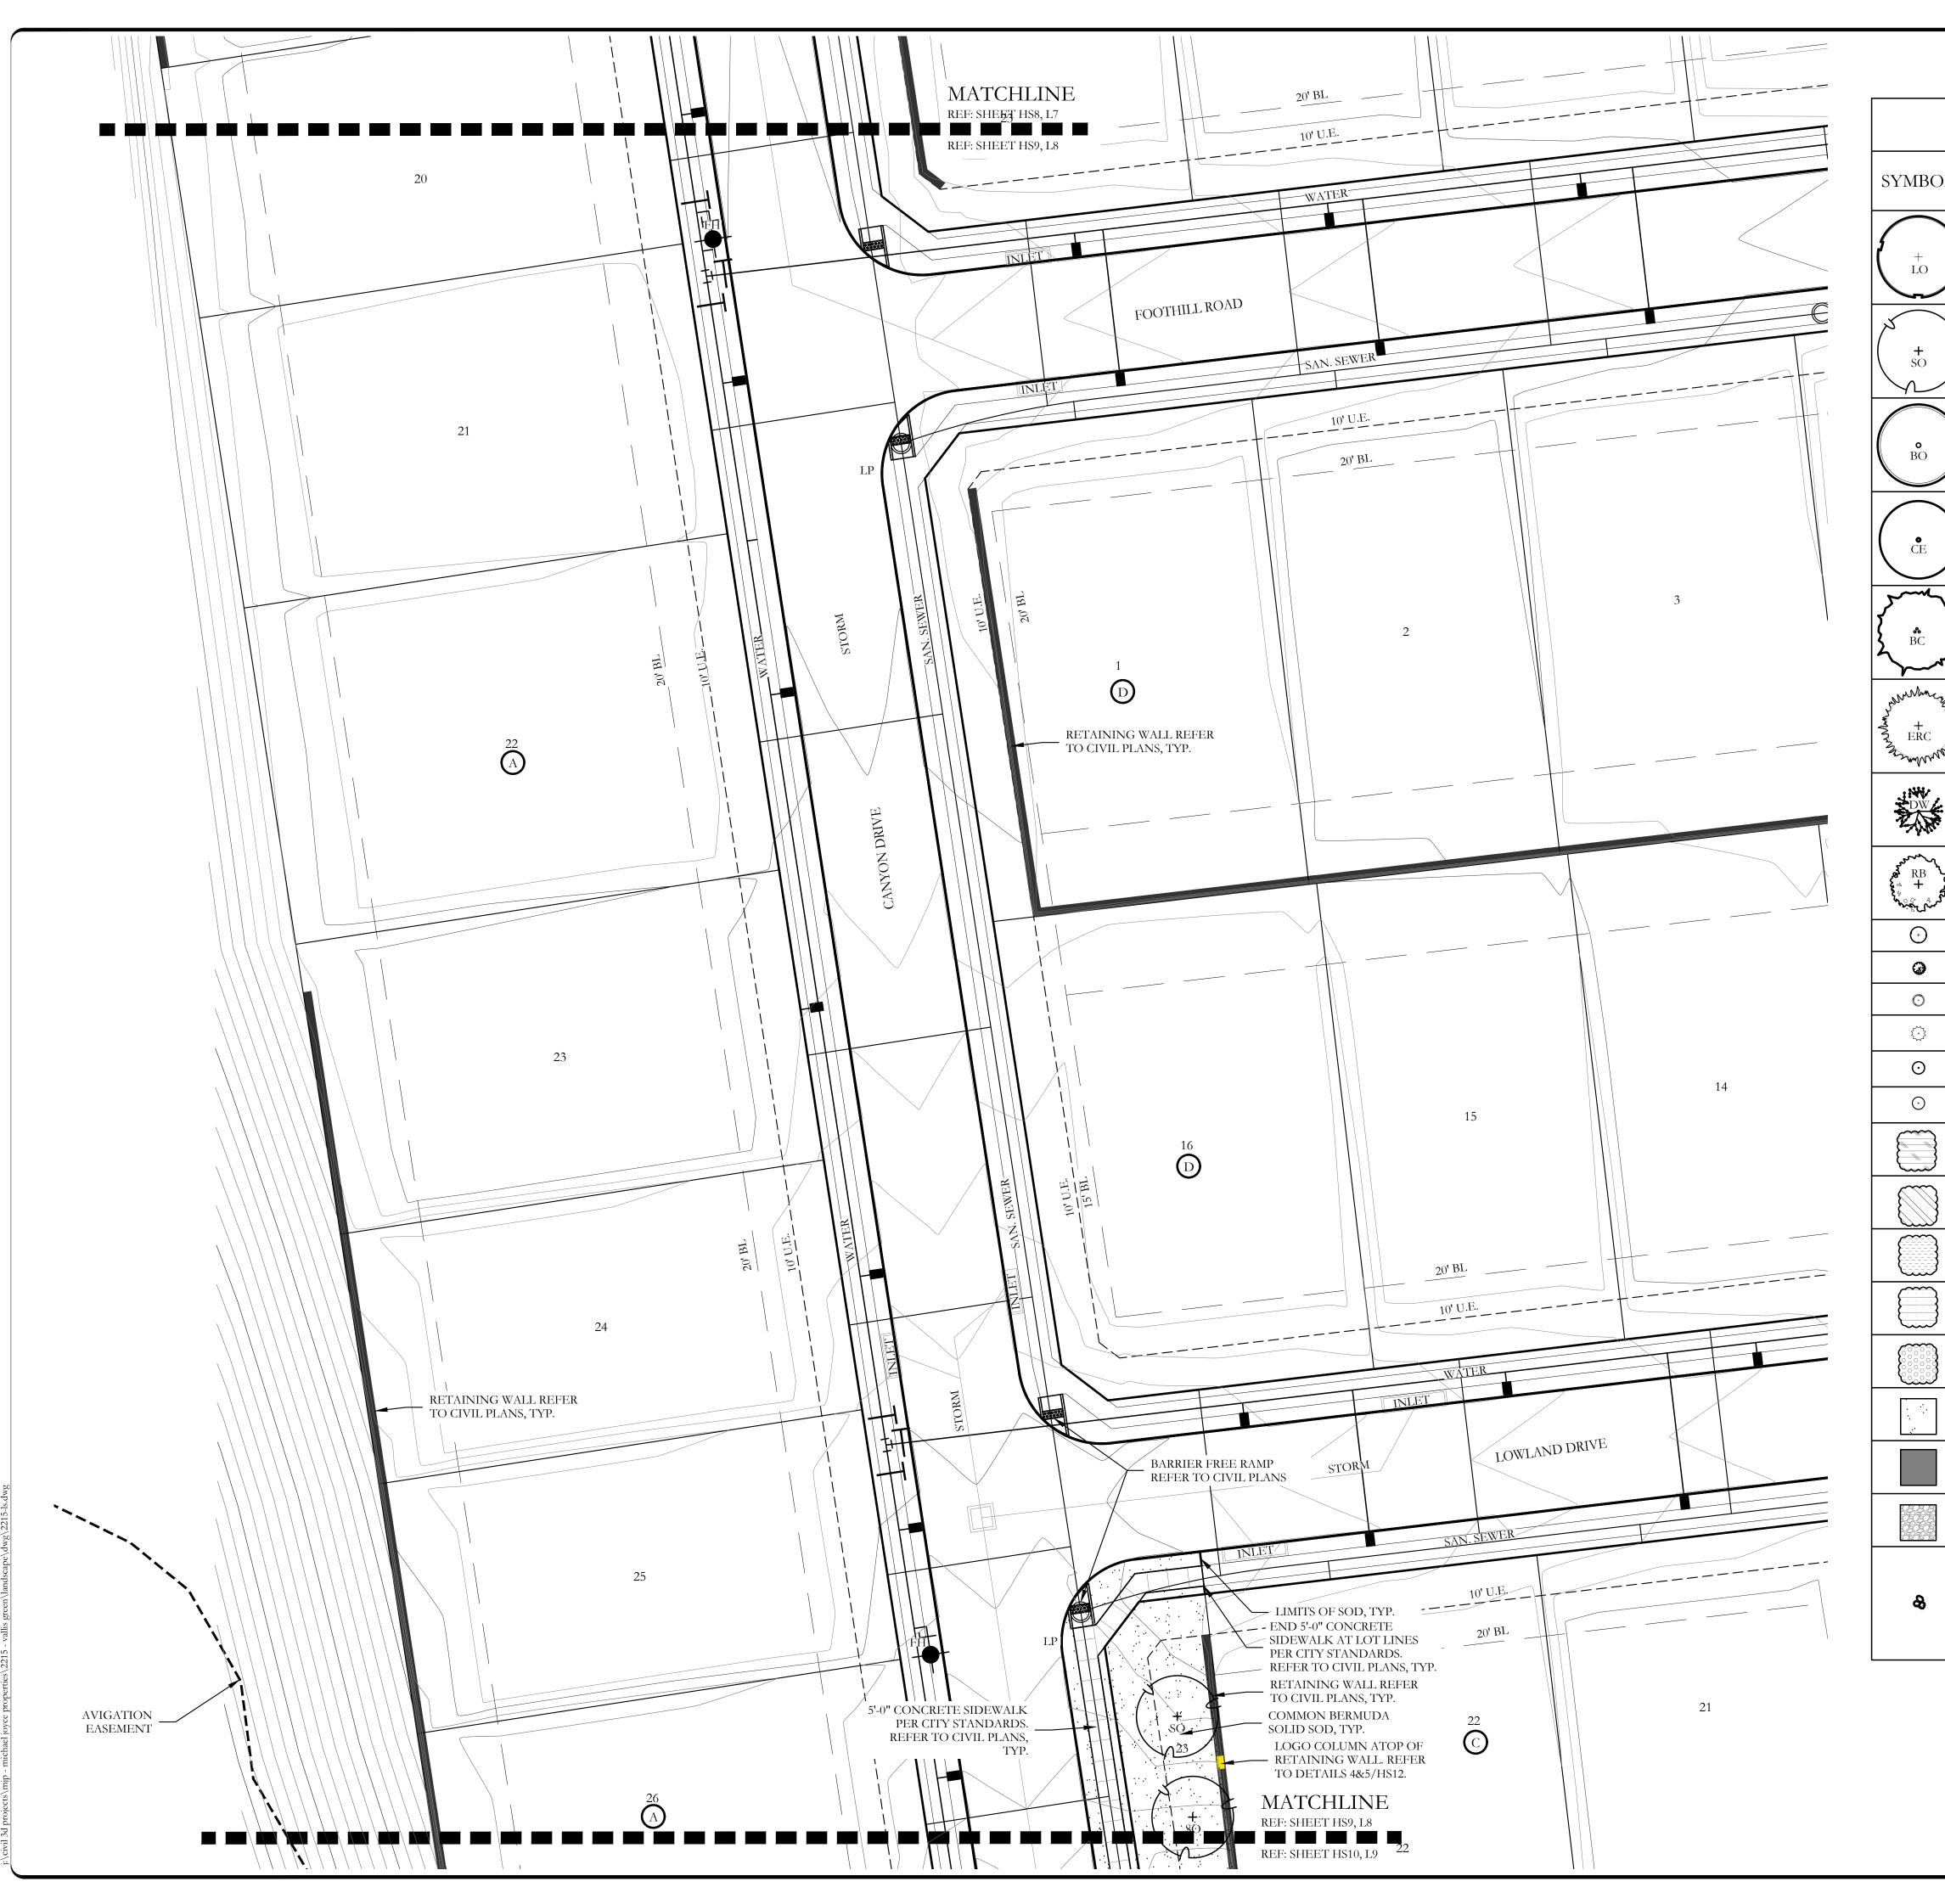

# GENERAL LANDSCAPE NOTES:

# LANDSCAPE STANDARDS:

- 1. PLANTINGS AND LANDSCAPE ELEMENTS SHALL COMPLY WITH THE CITY'S ENGINEERING DESIGN STANDARDS, PUBLIC R.O.W. VISIBILITY REQUIREMENTS.
- 2. UNLESS OTHERWISE SPECIFIED, TREES SHALL BE PLANTED NO LESS THAN 4' FROM CURBS, SIDEWALKS, UTILITY LINES, SCREENING WALLS AND OTHER STRUCTURES. THE CITY HAS FINAL APPROVAL FOR ALL TREE PLACEMENTS.
- 3. A MINIMUM THREE FEET (3') RADIUS AROUND A FIRE HYDRANT MUST REMAIN CLEAR OF LANDSCAPE PURSUANT TO THE FIRE CODE.
- 4. STREET TREES, WHERE REQUIRED, SHALL BE (10') MINIMUM FROM THE EDGE OF A STORM SEWER CURB INLET BOX AND THE EDGE OF THE ROOT BALL SHALL BE (4') MINIMUM FROM THE WATER METER.
- 5. THE AMERICAN STANDARD FOR NURSERY STOCK (ANSI Z60.1-2014) SPECIFICATIONS SHALL GOVERN PLANT QUALIFICATIONS, GRADES, AND STANDARDS.
- 6. TREE PLANTING SHALL COMPLY WITH DETAILS HEREIN AND THE INTERNATIONAL SOCIETY OF ARBORICULTURE (ISA) STANDARDS. 7. A 2-3" LAYER OF MULCH SHALL BE PROVIDED AROUND THE BASE OF THE PLANTED
- TREE. THE MULCH SHALL BE PULLED BACK 4" FROM THE TRUNK OF THE TREE. 8. TREE PITS SHALL BE TESTED FOR WATER PERCOLATION. IF WATER DOES NOT
- DRAIN OUT OF TREE PIT WITHIN 24-HOURS, THE TREE SHALL BE MOVED OR DRAINAGE SHALL BE PROVIDED. 9. ALL BEDS TO HAVE 3" OF COMPOSTED SOIL, LIVING EARTH TECHNOLOGY, OR
- APPROVED EQUAL TILLED AND TURNED TO A DEPTH OF 8" MINIMUM. 10. ALL PLANT BEDS SHALL BE TOP-DRESSED WITH A MINIMUM OF 3 INCHES OF HARDWOOD MULCH.
- 11. NATIVE SITE TOPSOIL IS TO BE PROTECTED FROM EROSION OR STOCKPILED. NATIVE SITE TOPSOIL SHALL BE LABORATORY TESTED BY AND ACCREDITED LABORATORY AND AMENDED PER SAID LABORATORY'S RECOMMENDATIONS.

# **IRRIGATION STANDARDS**:

- 1. ANY CHANGES TO THESE APPROVED IRRIGATION DRAWINGS SHALL BE AUTHORIZED BY THE CITY. 2. CONTACT DEVELOPMENT SERVICES FOR AN IRRIGATION PERMIT PRIOR TO
- INSTALLING THE IRRIGATION SYSTEM.
- 3. IRRIGATION OVER-SPRAY ON STREETS AND WALKS IS PROHIBITED. 4. MAINLINES, VALVES, OR CONTROL WIRES SHALL NOT BE LOCATED IN THE CITY'S ROW.
- 5. ET IRRIGATION CONTROLLERS SHALL BE PROGRAMMED AND ADJUSTED TO NOT EXCEED THE LANDSCAPE WATER ALLOWANCE (LWA) PRIOR TO APPROVAL OF LANDSCAPE INSTALLATION.
- 6. VALVES SHALL BE LOCATED A MINIMUM OF (3') AWAY FROM STORM SEWERS, AND SANITARY SEWER LINES AND 5 FEET FROM CITY FIRE HYDRANTS AND WATER VALVES
- 7. THE BORE DEPTH UNDER STREETS, DRIVE AISLES, AND FIRE LANES SHALL PROVIDE (2') OF CLEARANCE (MINIMUM).
- 8 IRRIGATION HEADS THAT RUN PARALLEL AND NEAR PUBLIC WATER AND SANITARY SEWER LINES; SHALL BE FED FROM STUBBED LATERALS OR BULL-BEADS. A MINIMUM FIVE FOOT (5') SEPARATION IS REQUIRED BETWEEN IRRIGATION MAIN LINES AND LATERALS THAT RUN PARALLEL TO PUBLIC WATER AND SANITARY SEWER LINES.
- 9. NO VALVES, BACKFLOW PREVENTION ASSEMBLIES, QUICK COUPLERS ETC. SHALL BE LOCATED CLOSER THAN 10' FROM THE CURB AT STREET OR DRIVE INTERSECTION.

MAINTENANCE STANDARDS:

- 1. THE OWNER SHALL BE RESPONSIBLE FOR THE ESTABLISHMENT, MAINTENANCE, AND VIGOR OF PLANT MATERIAL IN ACCORDANCE WITH THE DESIGN INTENT AND AS APPROPRIATE FOR THE SEASON OF THE YEAR.
- 2. LANDSCAPE AND OPEN AREAS SHALL BE FREE OF TRASH, LITTER AND WEEDS. 3. NO PLANT MATERIAL SHALL BE ALLOWED TO ENCROACH ON R.O.W., SIDEWALKS OR EASEMENTS TO THE EXTENT THAT VISION OR ROUTE OF TRAVEL FOR VEHICULAR. PEDESTRIAN, OR BICYCLE TRAFFIC IS IMPEDED.
- 4. TREE MAINTENANCE SHALL BE IN ACCORDANCE WITH THE STANDARDS OF THE INTERNATIONAL SOCIETY OF ARBORICULTURE.
- 5. TREE STAKING MATERIALS, IF USED, SHALL BE REMOVED AFTER (1) GROWING SEASON, NO MORE THAN (1) YEAR AFTER INSTALLATION (STEEL TREE STAKES, WIRES, AND HOSES ARE PROHIBITED).