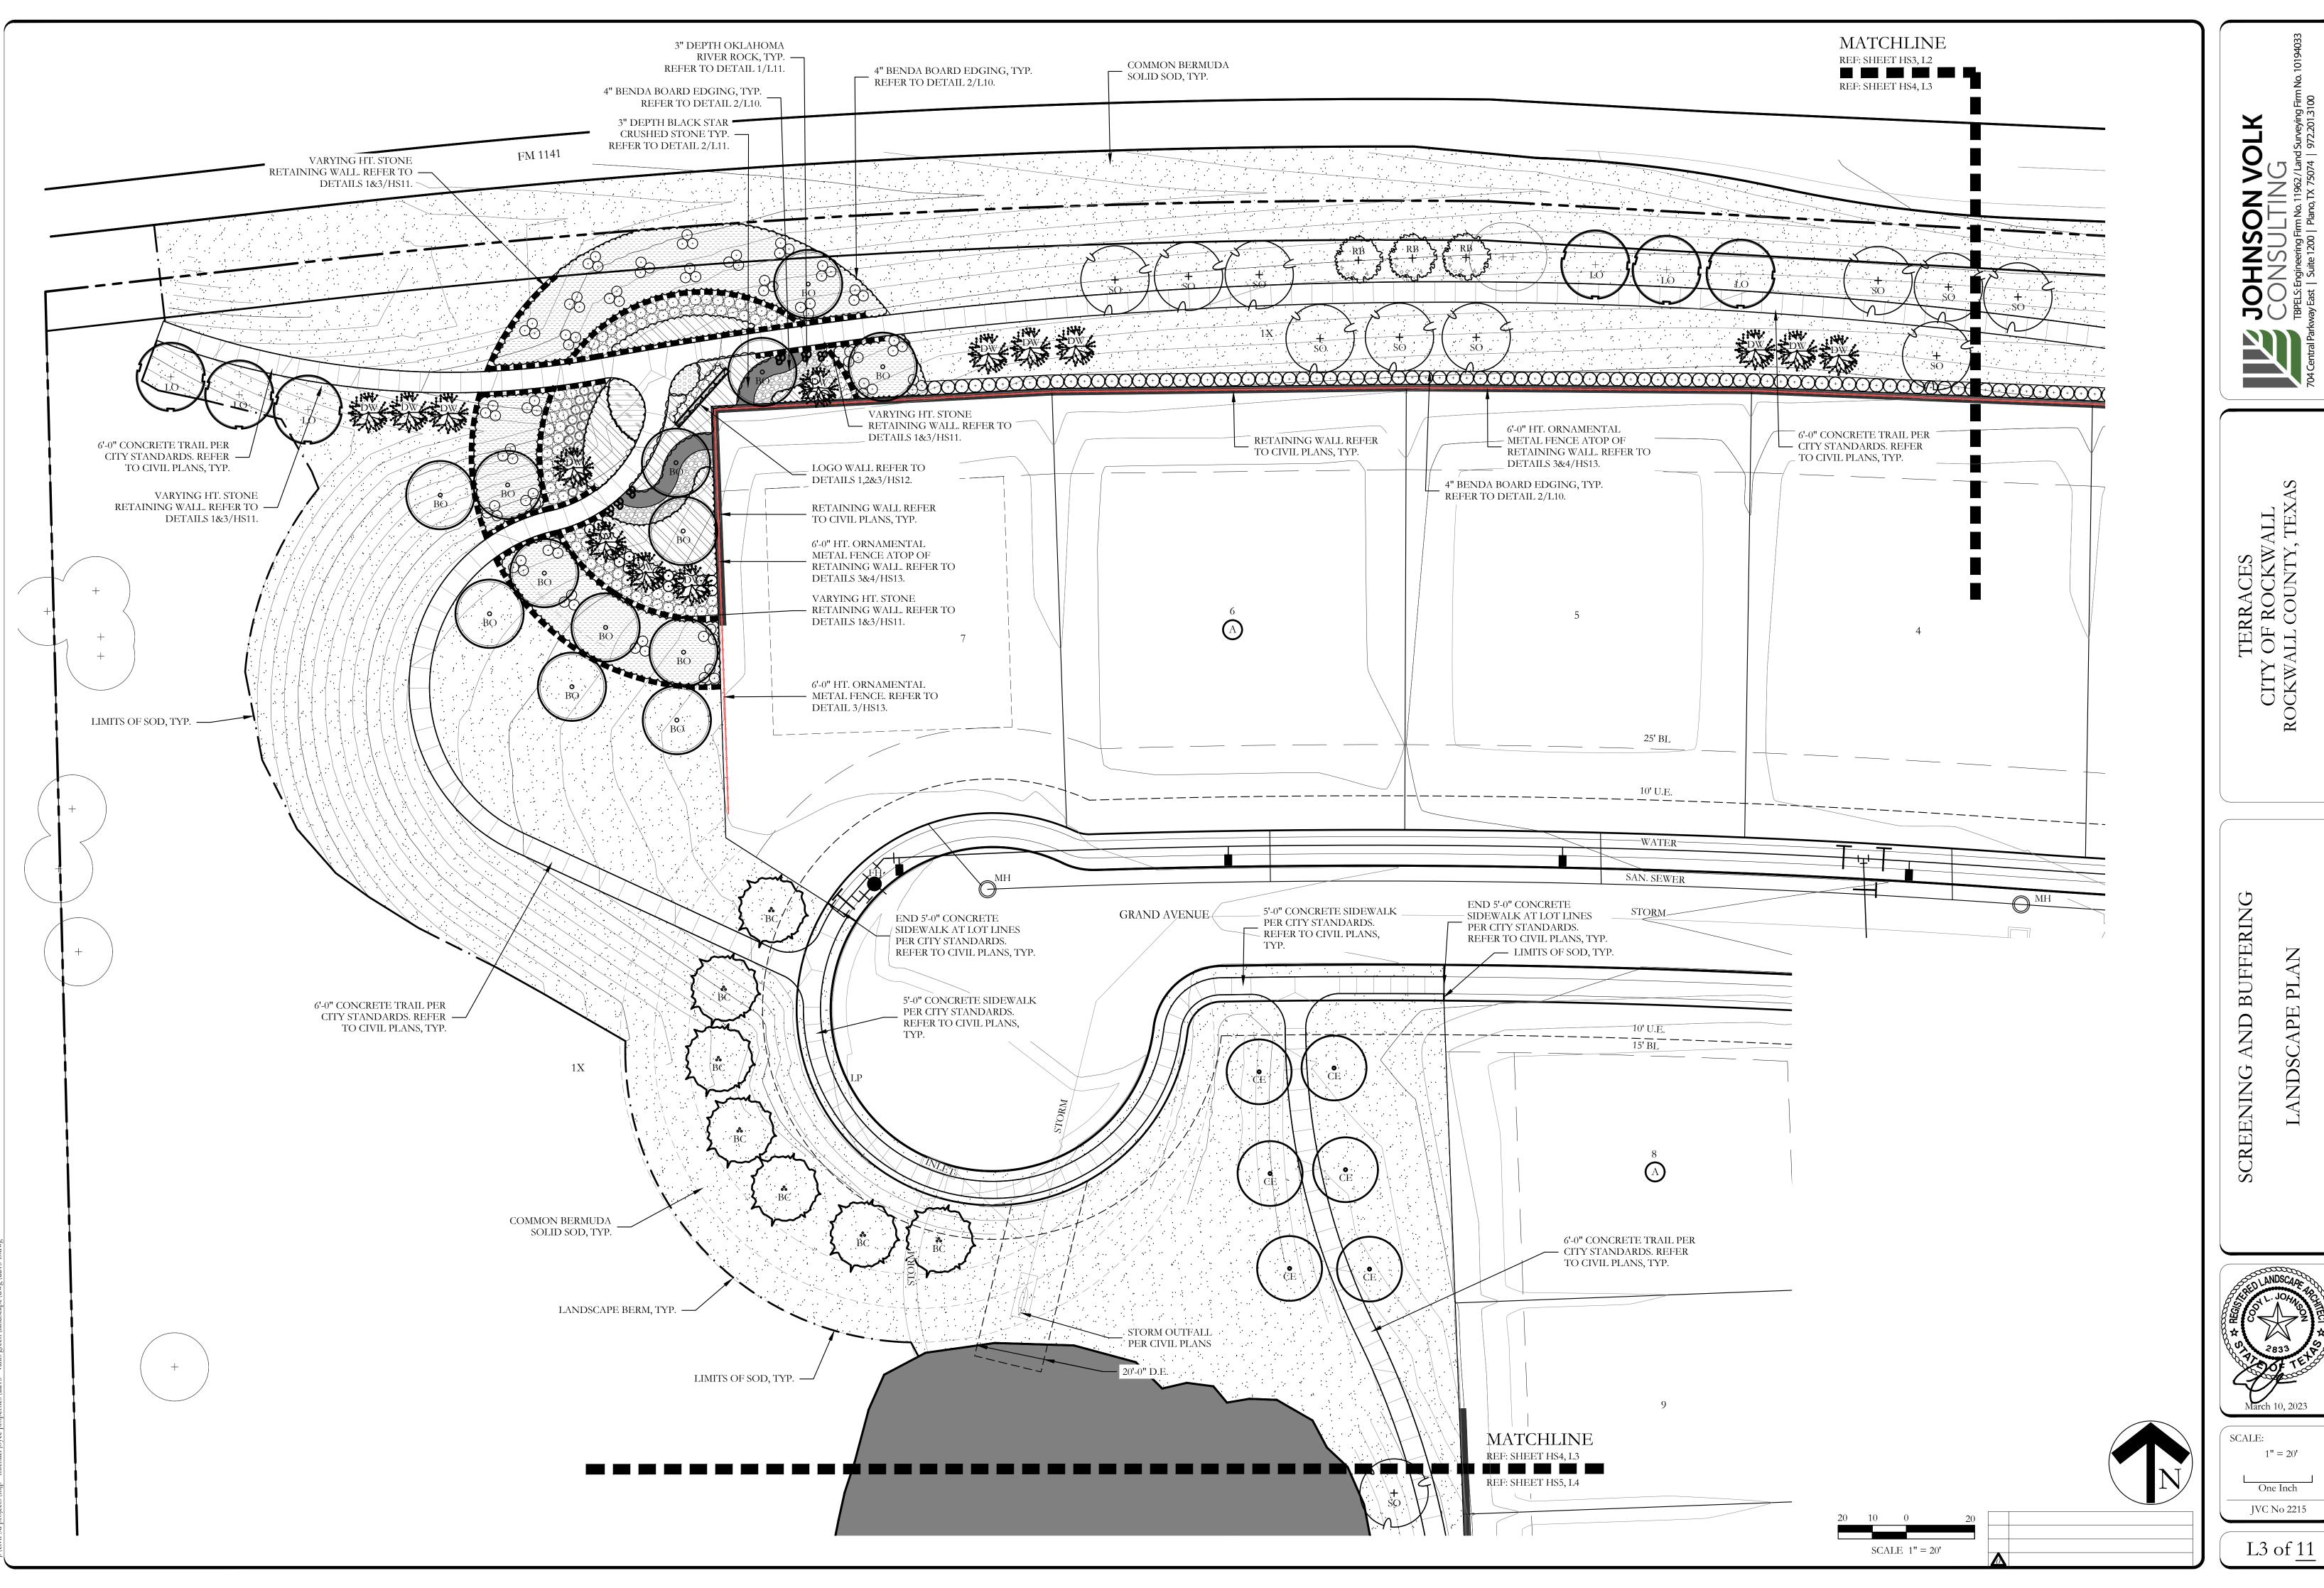

# GENERAL LANDSCAPE NOTES:

# LANDSCAPE STANDARDS:

- 1. PLANTINGS AND LANDSCAPE ELEMENTS SHALL COMPLY WITH THE CITY'S ENGINEERING DESIGN STANDARDS, PUBLIC R.O.W. VISIBILITY REQUIREMENTS.
- 2. UNLESS OTHERWISE SPECIFIED, TREES SHALL BE PLANTED NO LESS THAN 4' FROM CURBS, SIDEWALKS, UTILITY LINES, SCREENING WALLS AND OTHER STRUCTURES. THE CITY HAS FINAL APPROVAL FOR ALL TREE PLACEMENTS.
- 3. A MINIMUM THREE FEET (3') RADIUS AROUND A FIRE HYDRANT MUST REMAIN CLEAR OF LANDSCAPE PURSUANT TO THE FIRE CODE.
- 4. STREET TREES, WHERE REQUIRED, SHALL BE (10') MINIMUM FROM THE EDGE OF A STORM SEWER CURB INLET BOX AND THE EDGE OF THE ROOT BALL SHALL BE (4') MINIMUM FROM THE WATER METER.
- 5. THE AMERICAN STANDARD FOR NURSERY STOCK (ANSI Z60.1-2014) SPECIFICATIONS SHALL GOVERN PLANT QUALIFICATIONS, GRADES, AND STANDARDS.
- 6. TREE PLANTING SHALL COMPLY WITH DETAILS HEREIN AND THE INTERNATIONAL SOCIETY OF ARBORICULTURE (ISA) STANDARDS. 7. A 2-3" LAYER OF MULCH SHALL BE PROVIDED AROUND THE BASE OF THE PLANTED
- TREE. THE MULCH SHALL BE PULLED BACK 4" FROM THE TRUNK OF THE TREE. 8. TREE PITS SHALL BE TESTED FOR WATER PERCOLATION. IF WATER DOES NOT
- DRAIN OUT OF TREE PIT WITHIN 24-HOURS, THE TREE SHALL BE MOVED OR DRAINAGE SHALL BE PROVIDED. 9. ALL BEDS TO HAVE 3" OF COMPOSTED SOIL, LIVING EARTH TECHNOLOGY, OR
- APPROVED EQUAL TILLED AND TURNED TO A DEPTH OF 8" MINIMUM. 10. ALL PLANT BEDS SHALL BE TOP-DRESSED WITH A MINIMUM OF 3 INCHES OF HARDWOOD MULCH.
- 11. NATIVE SITE TOPSOIL IS TO BE PROTECTED FROM EROSION OR STOCKPILED. NATIVE SITE TOPSOIL SHALL BE LABORATORY TESTED BY AND ACCREDITED LABORATORY AND AMENDED PER SAID LABORATORY'S RECOMMENDATIONS.