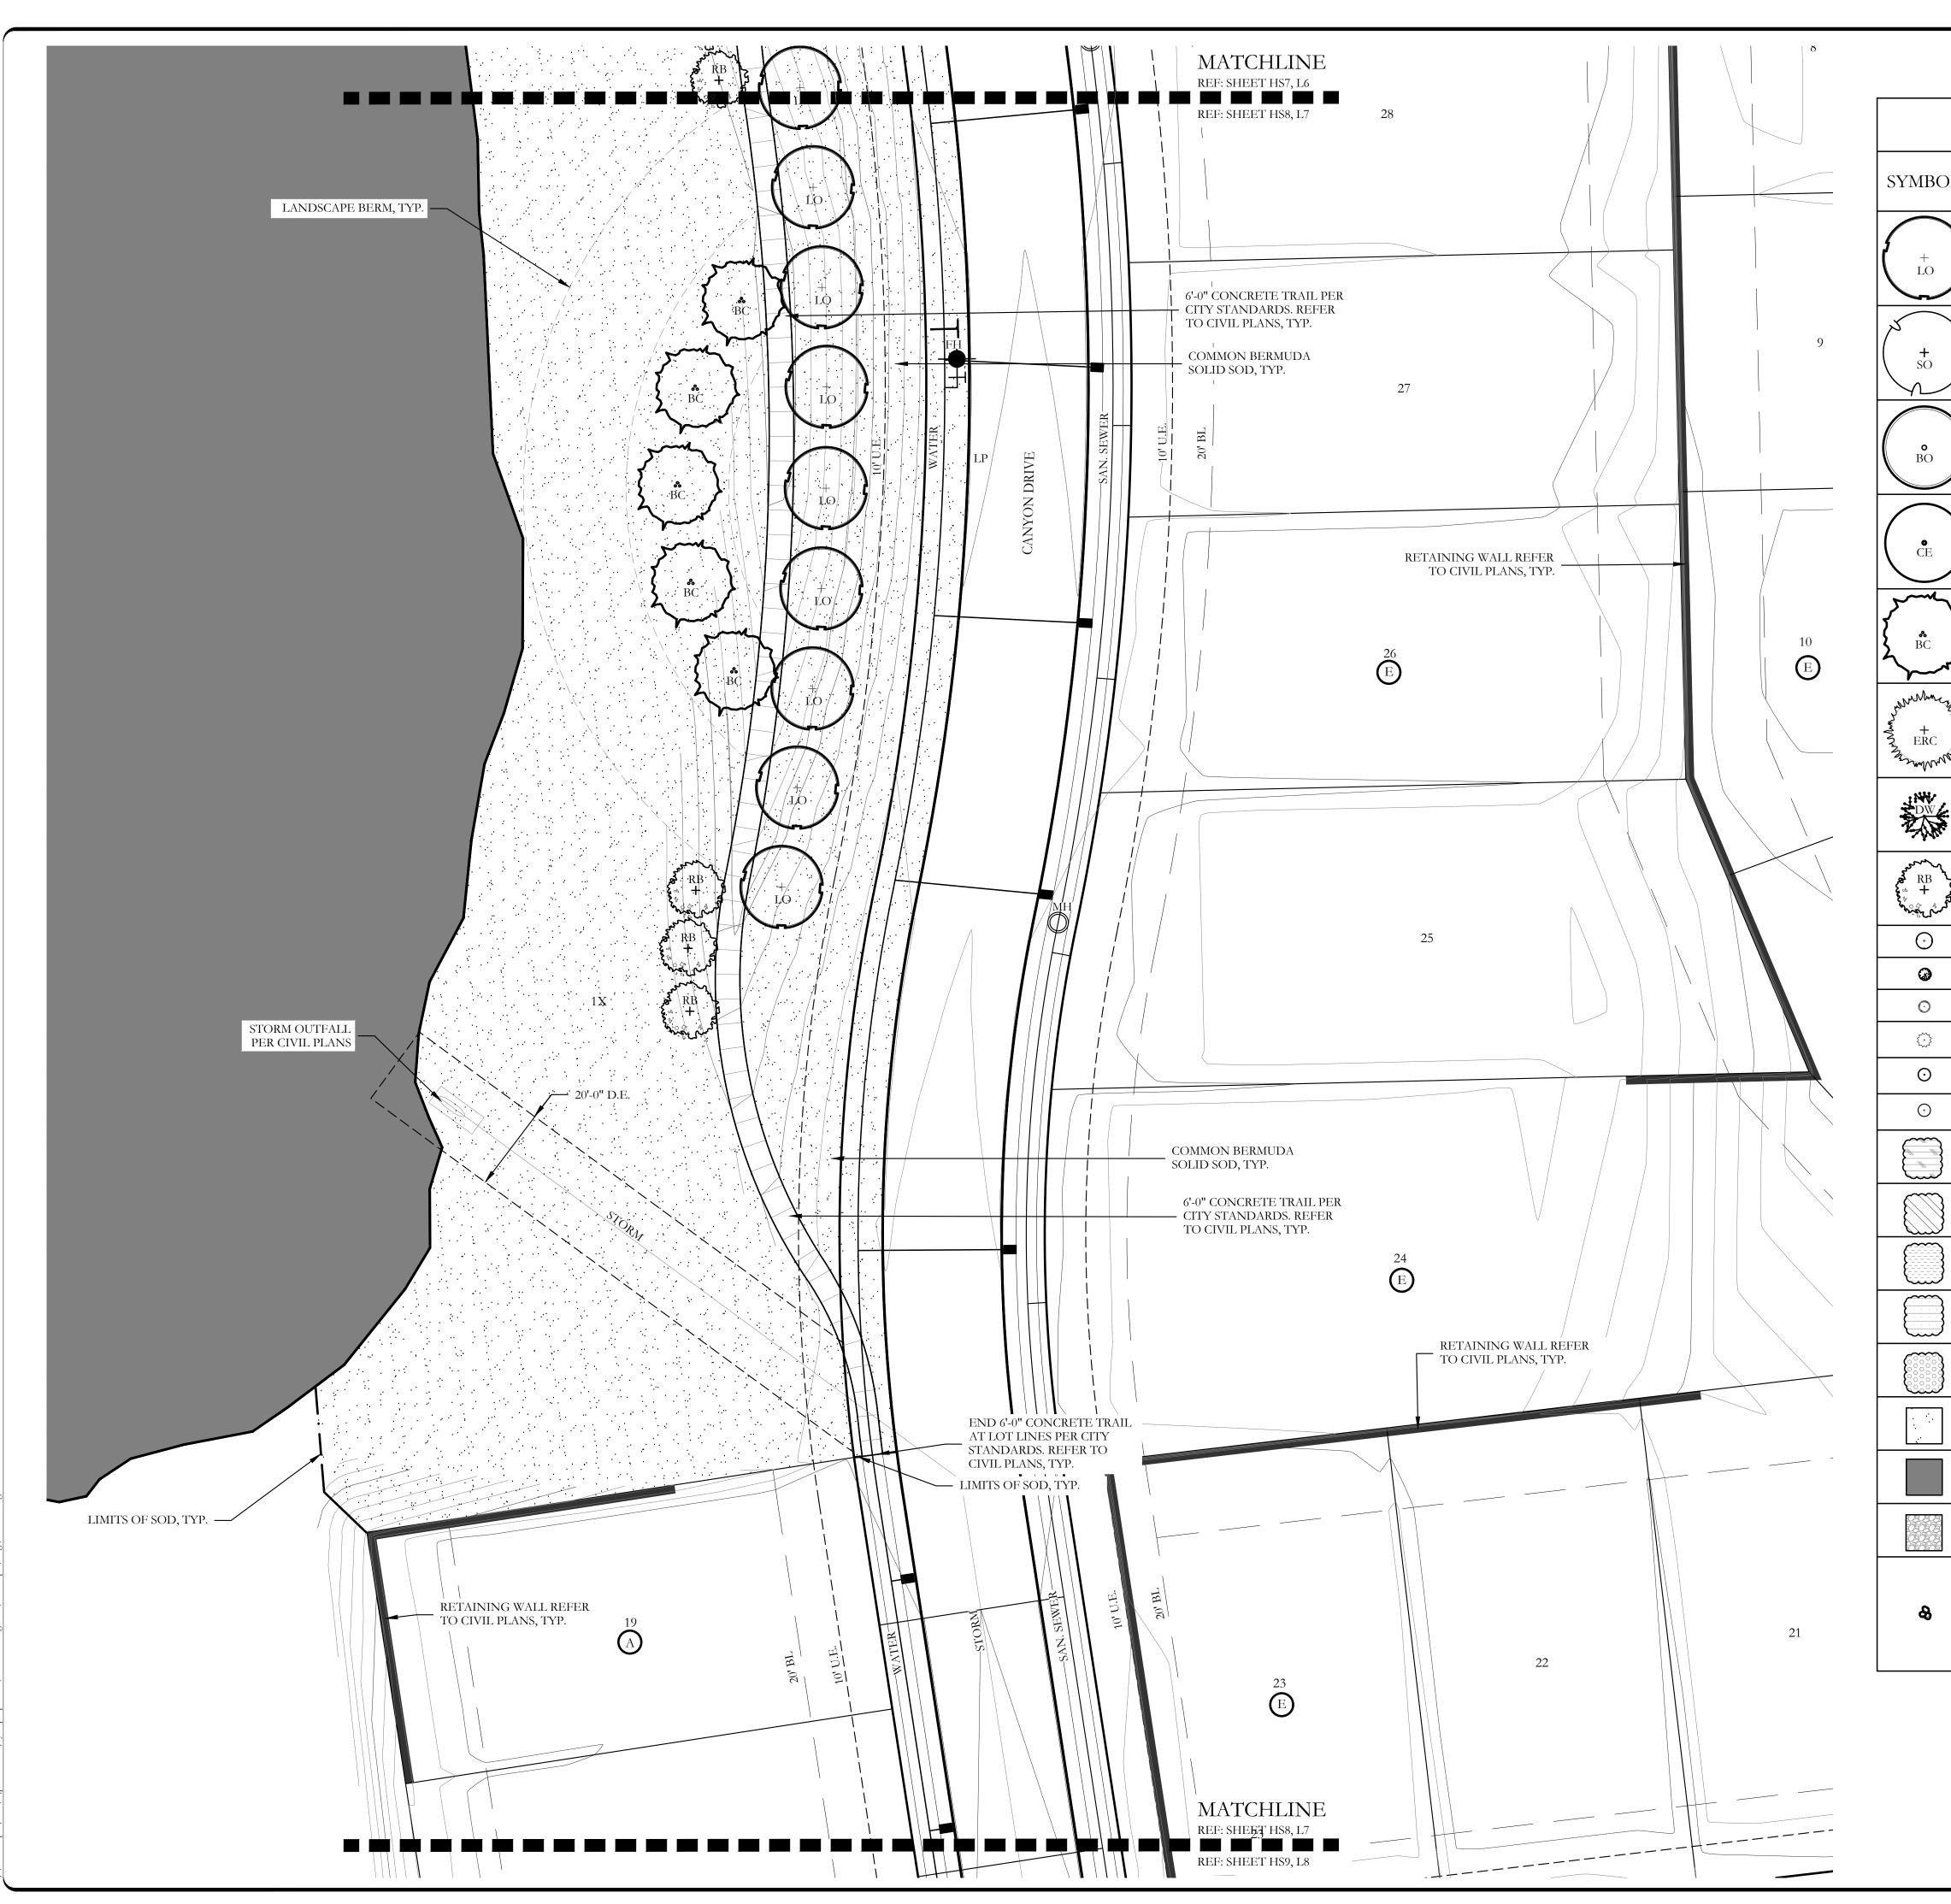

| SQUARE<br>FEET | $\frac{3}{4}$ -1" DIAMETER             |
|                 |     | OKLAHOMA RIVER ROCK;<br>MIXTURE OF TANS, BROWNS,<br>GRAYS AND PINKS | INSTALL AT 3" DEPTH MINIMUM<br>WITH DEWITT 4.1 OZ FILTER<br>FABRIC BENEATH ROCK                                                                                                                                  | SQUARE<br>FEET | EQUAL<br>Combination<br>OF 1-2" & 2-4" |
|                 |     | OKLAHOMA MOSS ROCK<br>BOULDERS                                      | 50 LB. TO 250 LB. MAX SIZE; BURY<br>BOTTOM THIRD OF BOULDER IN<br>LANDSCAPE BED. FIELD<br>LOCATE ALL BOULDER MASSES<br>ON SITE AND MARK FOR<br>LANDSCAPE ARCHITECT'S<br>APPROVAL BEFORE<br>PROCEEDING WITH WORK. | TON            |                                        |









|           |                                          | PLAN                                                                | T LEGEND                                                                                                                                                                                                         |                |                                        |
|-----------|------------------------------------------|---------------------------------------------------------------------|------------------------------------------------------------------------------------------------------------------------------------------------------------------------------------------------------------------|----------------|----------------------------------------|
| DL