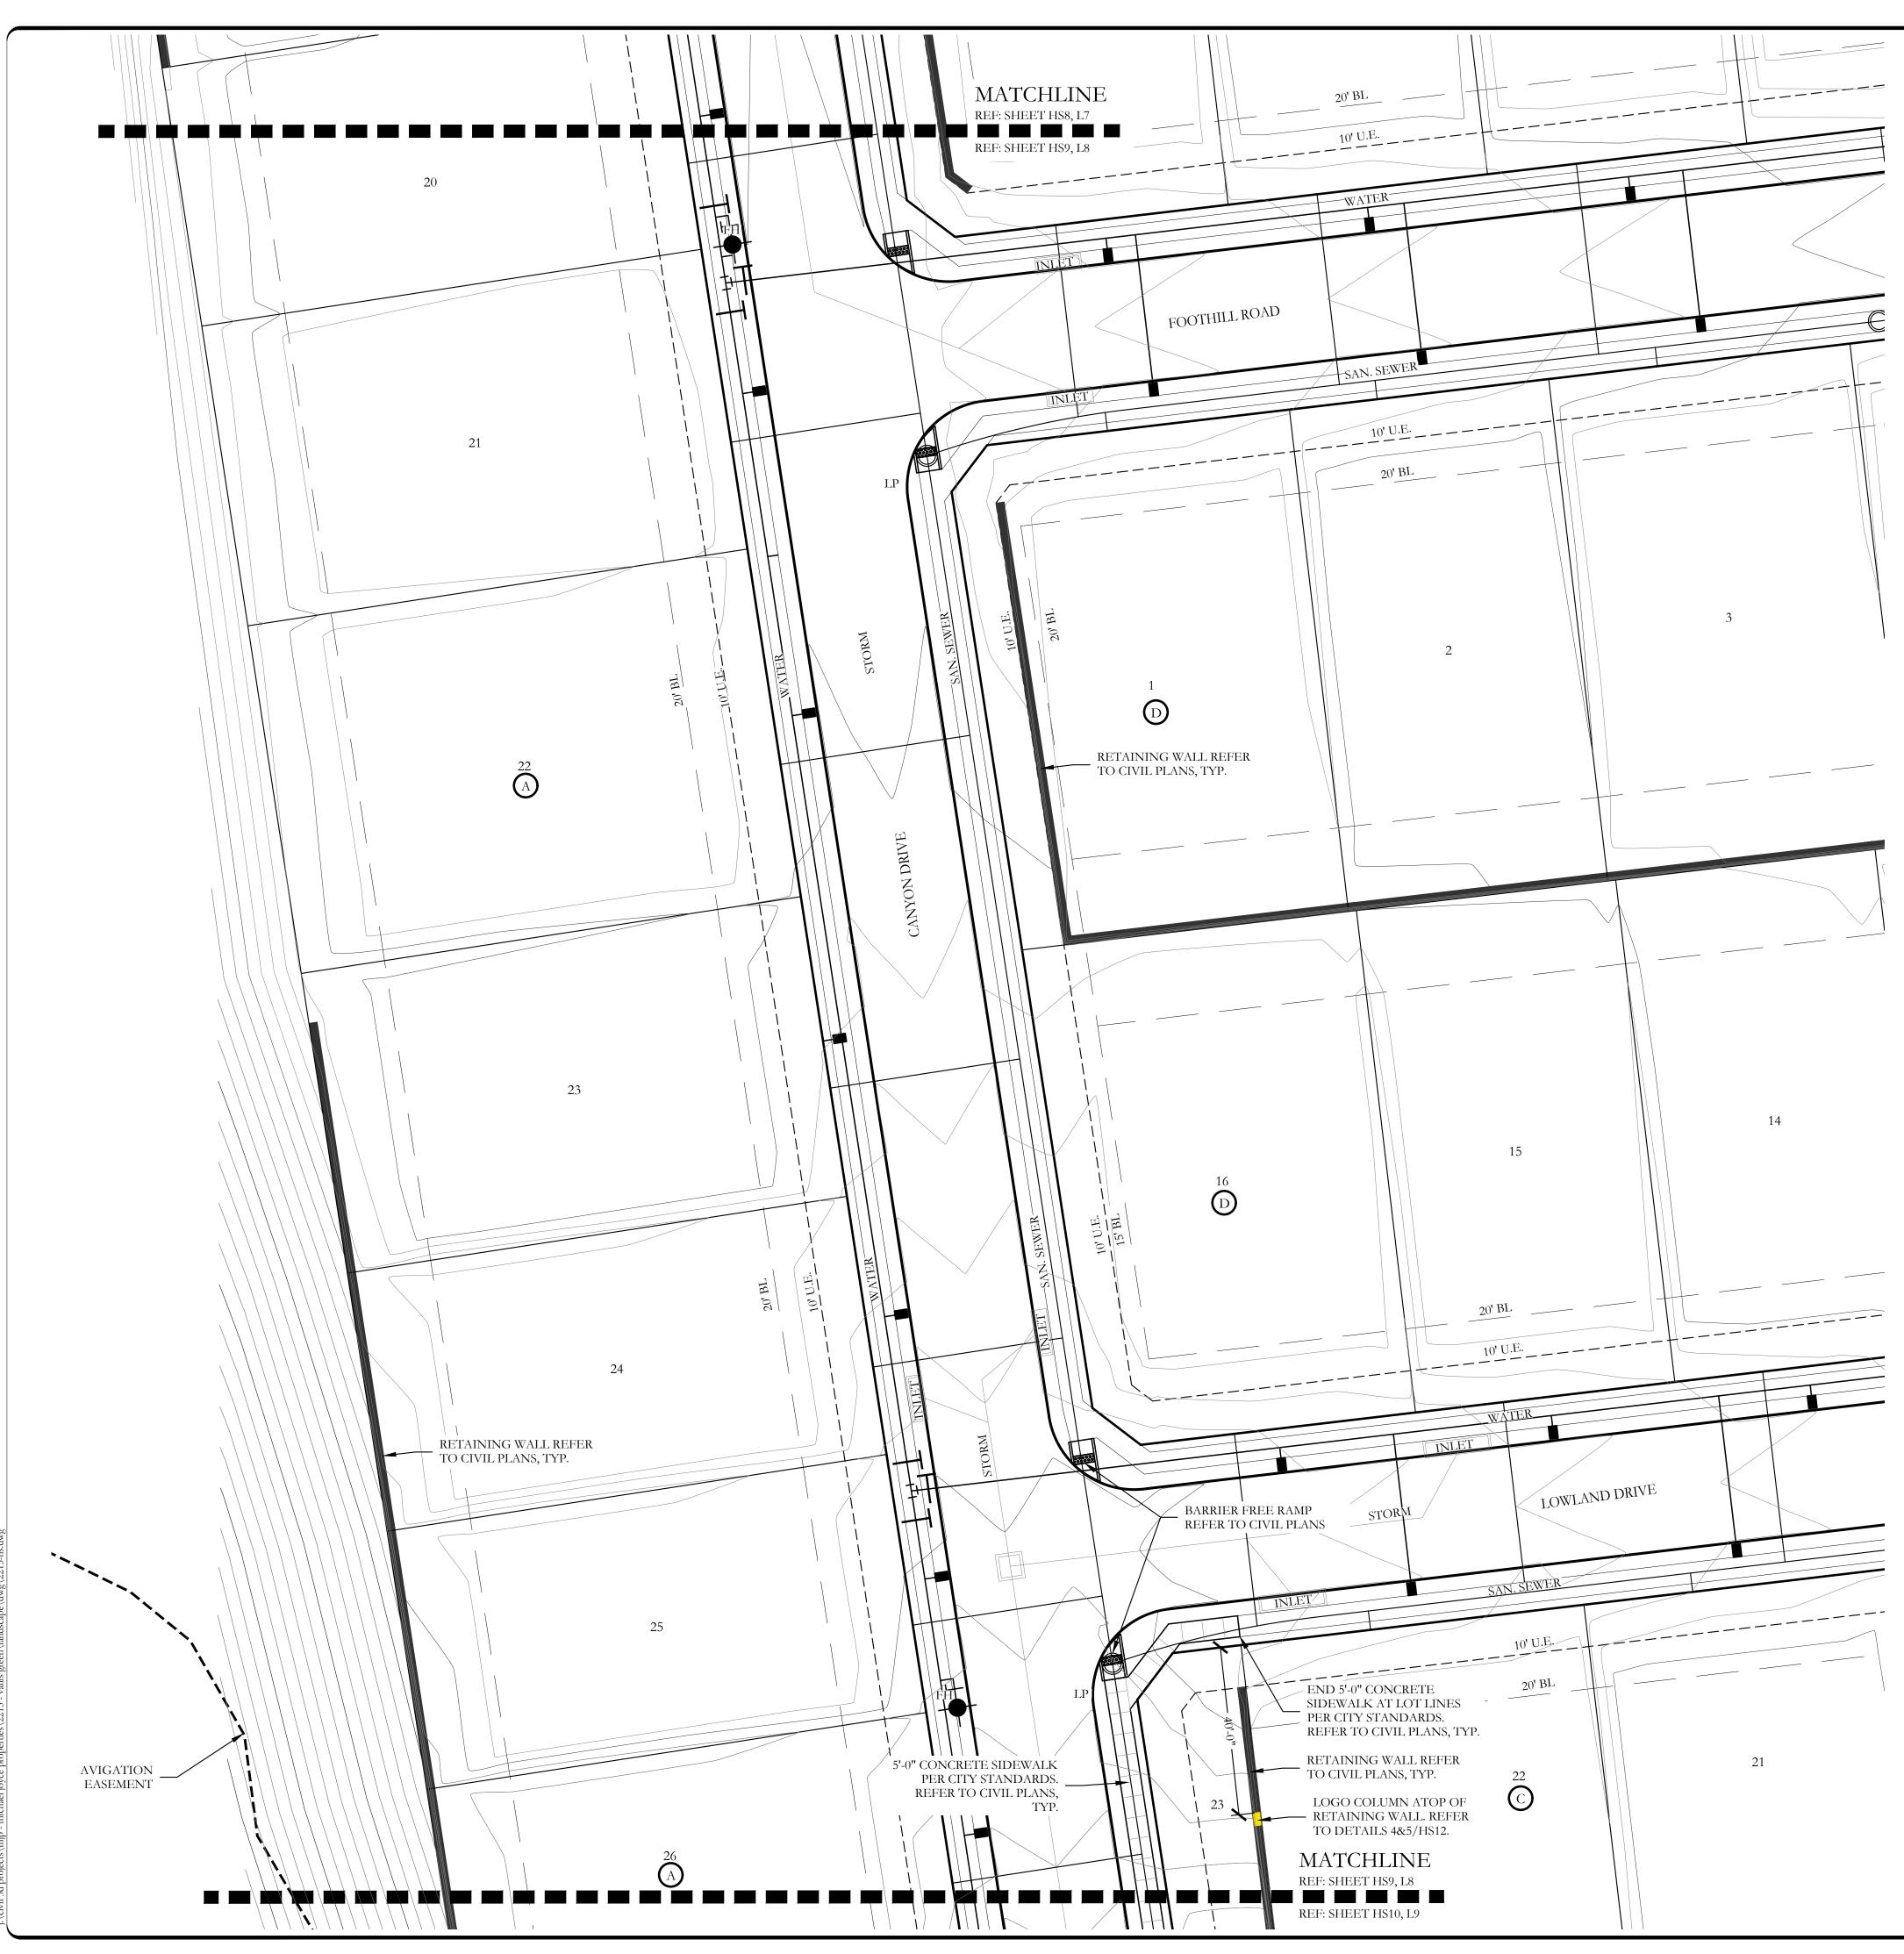

# CITY OF ROCKWALL ROCKWALL COUNTY, TEXAS

SUBMITTAL DATE: March 10, 2023

LOCATION MAP NOT TO SCALE

|           | SHEET INDEX            |
|-----------|------------------------|
| HS1       | OVERALL LAYOUT PLAN    |
| HS2-HS10  | HARDSCAPE PLANS        |
| HS11-HS13 | HARDSCAPE DETAILS      |
| EX1       | ENTRY LIGHTING EXHIBIT |
| L1-L9     | LANDSCAPE PLANS        |
| L110-L10  | LANDSCAPE DETAILS      |