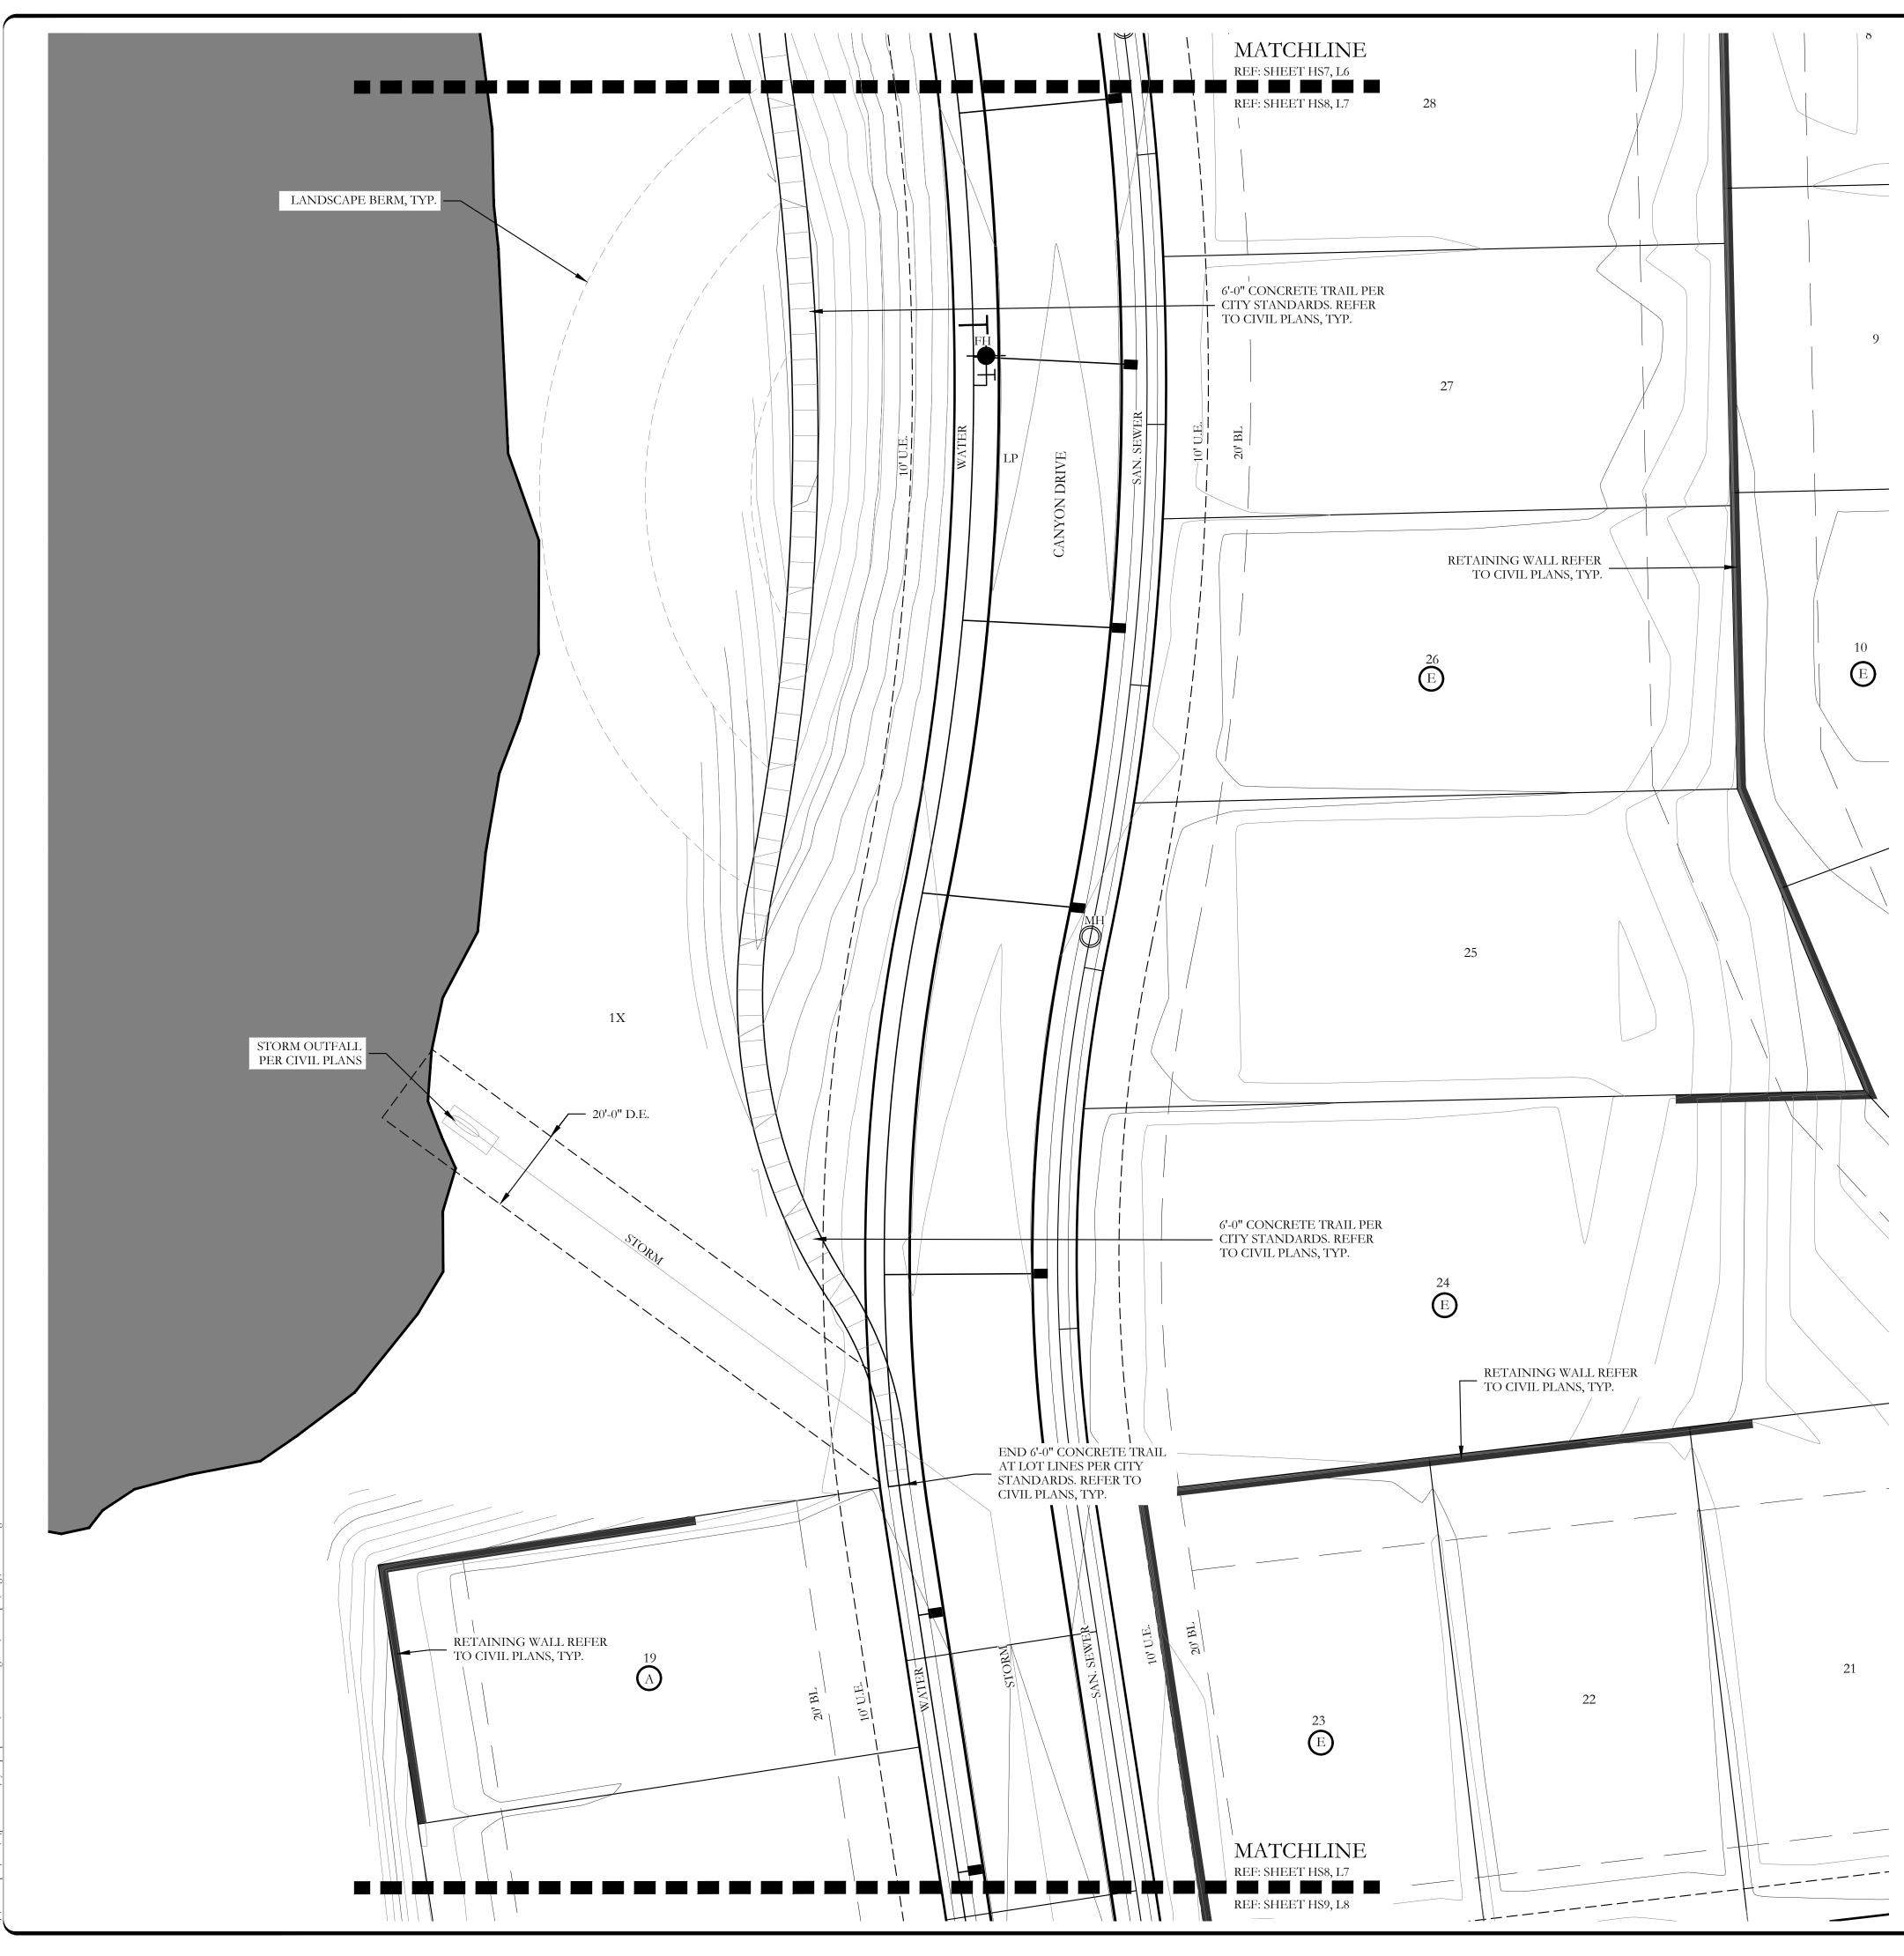

# CITY OF ROCKWALL ROCKWALL COUNTY, TEXAS

SUBMITTAL DATE: March 10, 2023

LOCATION MAP NOT TO SCALE

|           | SHEET INDEX            |
|-----------|------------------------|
| HS1       | OVERALL LAYOUT PLAN    |
| HS2-HS10  | HARDSCAPE PLANS        |
| HS11-HS13 | HARDSCAPE DETAILS      |
| EX1       | ENTRY LIGHTING EXHIBIT |
| L1-L9     | LANDSCAPE PLANS        |
| L110-L10  | LANDSCAPE DETAILS      |