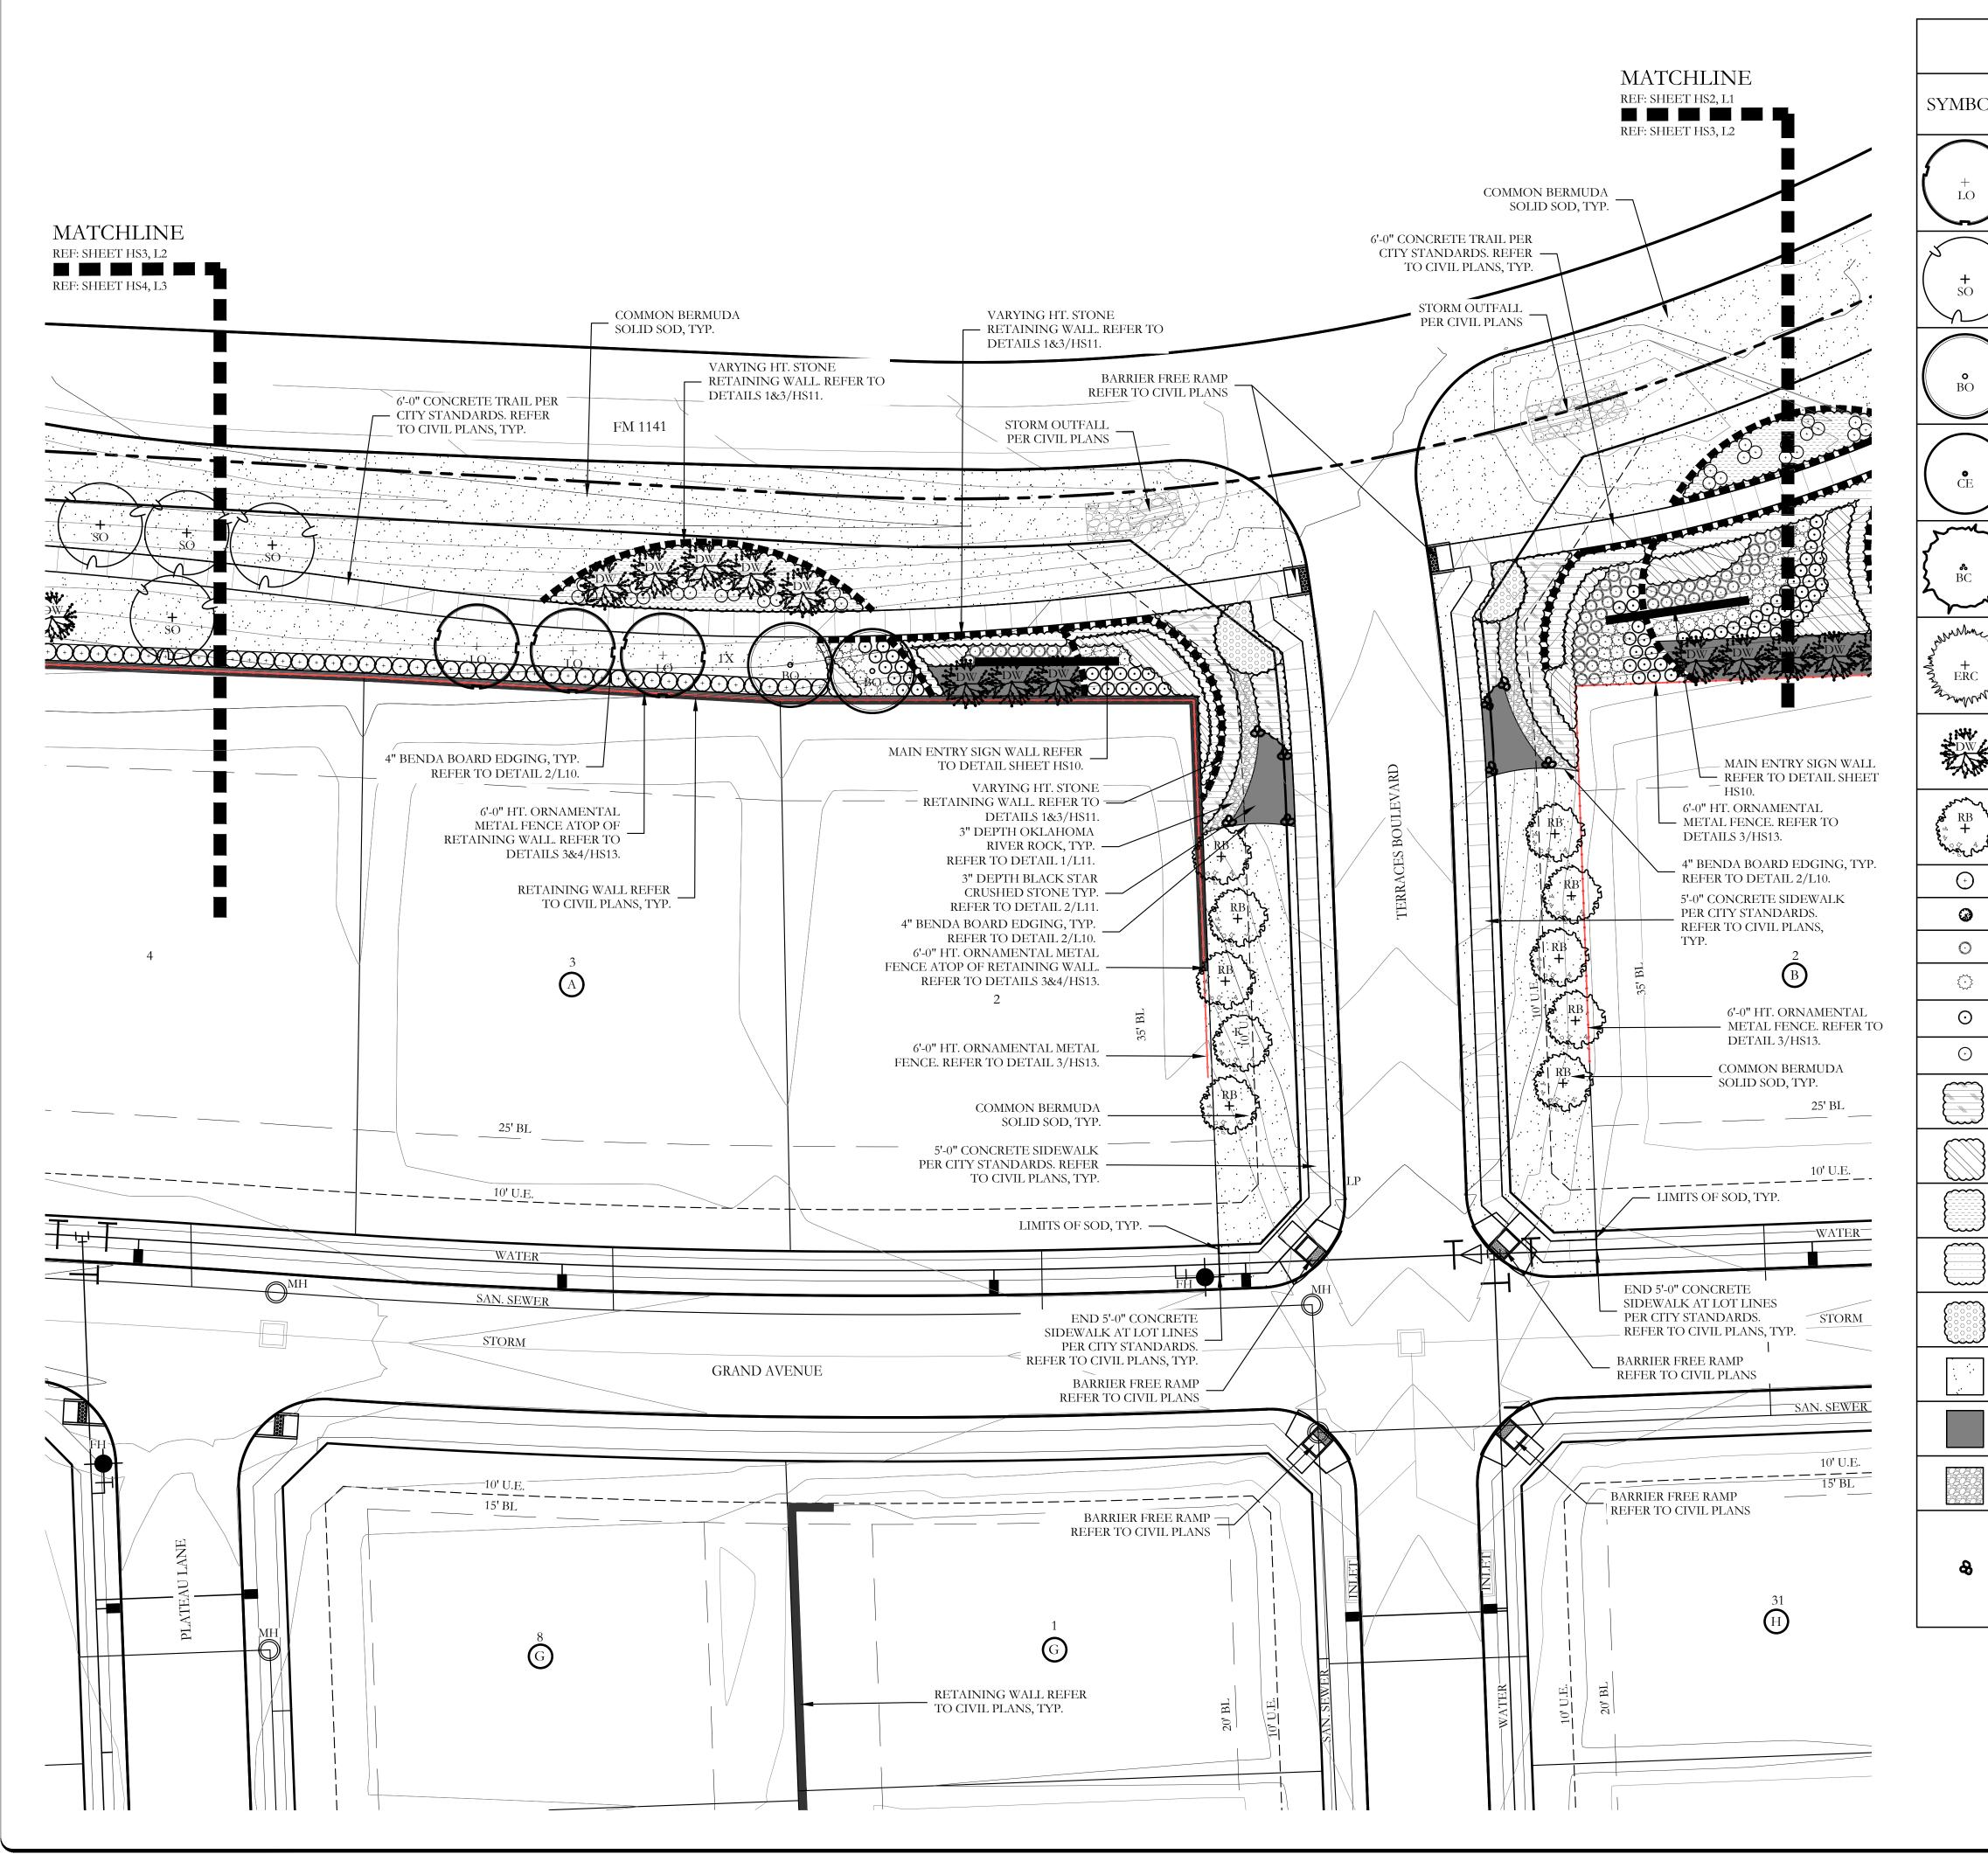

# CITY OF ROCKWALL ROCKWALL COUNTY, TEXAS

SUBMITTAL DATE: March 10, 2023

LOCATION MAP NOT TO SCALE

|           | SHEET INDEX            |
|-----------|------------------------|
| HS1       | OVERALL LAYOUT PLAN    |
| HS2-HS10  | HARDSCAPE PLANS        |
| HS11-HS13 | HARDSCAPE DETAILS      |
| EX1       | ENTRY LIGHTING EXHIBIT |
| L1-L9     | LANDSCAPE PLANS        |
| L110-L10  | LANDSCAPE DETAILS      |

# GENERAL LANDSCAPE NOTES:

# LANDSCAPE STANDARDS:

- 1. PLANTINGS AND LANDSCAPE ELEMENTS SHALL COMPLY WITH THE CITY'S ENGINEERING DESIGN STANDARDS, PUBLIC R.O.W. VISIBILITY REQUIREMENTS.
- 2. UNLESS OTHERWISE SPECIFIED, TREES SHALL BE PLANTED NO LESS THAN 4' FROM CURBS, SIDEWALKS, UTILITY LINES, SCREENING WALLS AND OTHER STRUCTURES. THE CITY HAS FINAL APPROVAL FOR ALL TREE PLACEMENTS.
- 3. A MINIMUM THREE FEET (3') RADIUS AROUND A FIRE HYDRANT MUST REMAIN CLEAR OF LANDSCAPE PURSUANT TO THE FIRE CODE.
- 4. STREET TREES, WHERE REQUIRED, SHALL BE (10') MINIMUM FROM THE EDGE OF A STORM SEWER CURB INLET BOX AND THE EDGE OF THE ROOT BALL SHALL BE (4') MINIMUM FROM THE WATER METER.
- 5. THE AMERICAN STANDARD FOR NURSERY STOCK (ANSI Z60.1-2014) SPECIFICATIONS SHALL GOVERN PLANT QUALIFICATIONS, GRADES, AND STANDARDS.
- 6. TREE PLANTING SHALL COMPLY WITH DETAILS HEREIN AND THE INTERNATIONAL SOCIETY OF ARBORICULTURE (ISA) STANDARDS. 7. A 2-3" LAYER OF MULCH SHALL BE PROVIDED AROUND THE BASE OF THE PLANTED
- TREE. THE MULCH SHALL BE PULLED BACK 4" FROM THE TRUNK OF THE TREE. 8. TREE PITS SHALL BE TESTED FOR WATER PERCOLATION. IF WATER DOES NOT
- DRAIN OUT OF TREE PIT WITHIN 24-HOURS, THE TREE SHALL BE MOVED OR DRAINAGE SHALL BE PROVIDED. 9. ALL BEDS TO HAVE 3" OF COMPOSTED SOIL, LIVING EARTH TECHNOLOGY, OR
- APPROVED EQUAL TILLED AND TURNED TO A DEPTH OF 8" MINIMUM. 10. ALL PLANT BEDS SHALL BE TOP-DRESSED WITH A MINIMUM OF 3 INCHES OF HARDWOOD MULCH.
- 11. NATIVE SITE TOPSOIL IS TO BE PROTECTED FROM EROSION OR STOCKPILED. NATIVE SITE TOPSOIL SHALL BE LABORATORY TESTED BY AND ACCREDITED LABORATORY AND AMENDED PER SAID LABORATORY'S RECOMMENDATIONS.