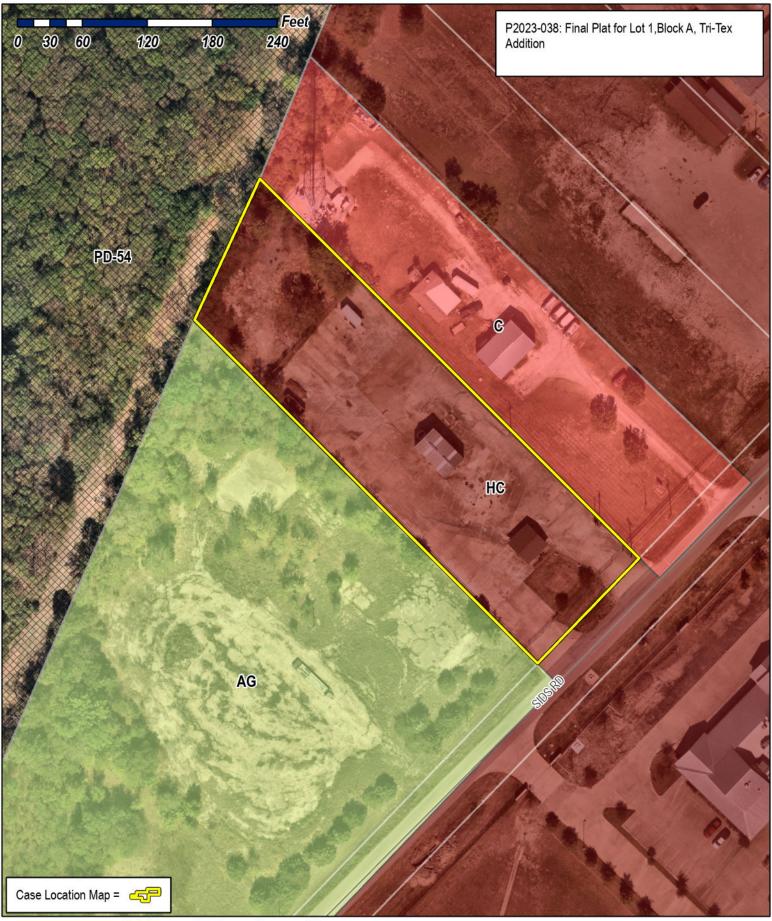

#### **GENERAL NOTES**

- 1. The purpose of this plat is to add easements to an existing lot of record for site development.
- 2. This property is located in **Zone "A" & Non-Shaded Zone "X"** as scaled from the F.E.M.A. Flood Insurance Rate Map dated September 26, 2008 and is located in Community Number 480547 as shown on Map Number 48397C0040L. The location of the Flood Zone is approximate. For the exact Flood Zone designation, contact 1-(877) FEMA MAP.
- The grid coordinates shown on this plat are based on GPS observations utilizing the AllTerra RTKNET Cooperative network. NAD 83(2011) State Plane Coordinate System (Texas North Central Zone - 4202).
- Selling a portion of this addition by metes and bounds is a violation of City Ordinance and State Law, and is subject to fines and/or withholding of utilities and building permits.
- 5. The bearings shown on this plat are based on GPS observations utilizing the AllTerra RTKNET Cooperative network. NAD 83(2011).
- Property owner is responsible for repair, replacement, and maintenance off all detention and drainage systems in easements on-site.
- 7. It shall be the policy of the City of Rockwall to withhold issuing building permits until all streets, water, sewer and storm drainage systems have been accepted by the City. The approval of a plat by the City does not constitute any representation, assurance or guarantee that any building within such plat shall be approved, authorized or permit therefore issued, nor shall such approval constitute any representation, assurance or guarantee by the City of the adequacy and availability for water for personal use and fire protection within such plat, as required under Ordinance 83-54.
- 8. The subject property is Zoned HC Heavy Commercial District.

### FINAL PLAT **TRI-TEX ADDITION**

LOTS 1, BLOCK A 1.50 ACRES (65,382 SQ.FT.)

BEING ALL OF A CALLED 1.504 ACRE TRACT TO TRI-TEX CONSTRUCTION, INC. RECORDED IN DOCUMENT NUMBER 20220000026632, O.P.R.R.C.T. SITUATED IN THE J.D. McFARLAND SURVEY, ABSTRACT NO. 145 CITY OF ROCKWALL, ROCKWALL COUNTY, TEXAS DATE OF PREPARTION: OCTOBER 30, 2023