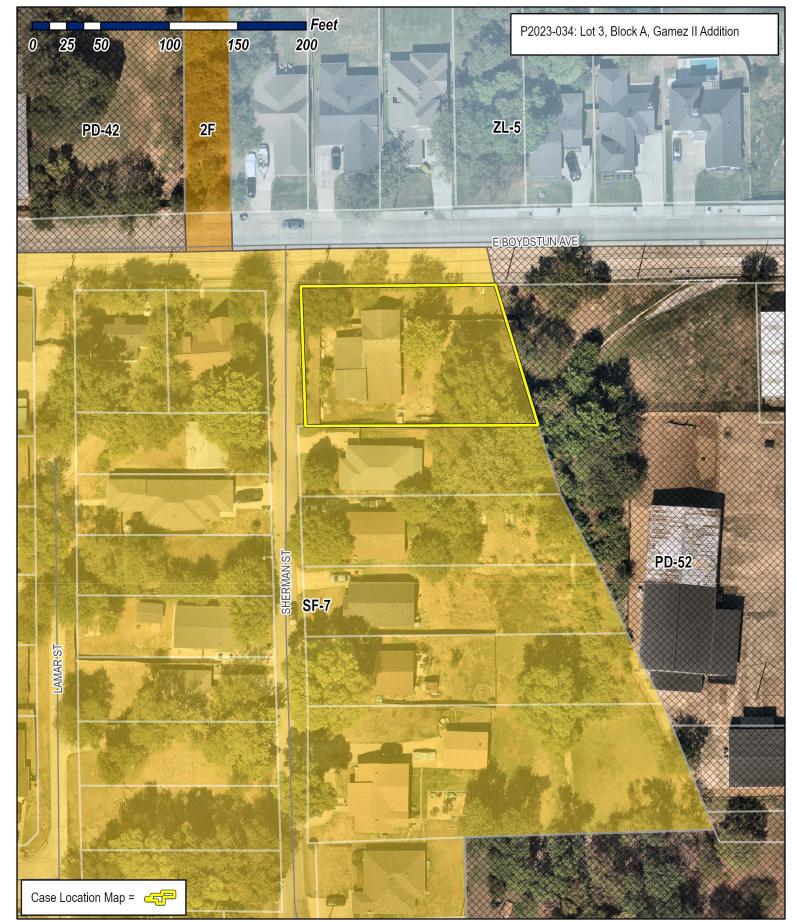

### OWNER'S CERTIFICATE

WHEREAS David Gamez is the sole owner of a tract of land located in the B.F. BOYDSTUN SURVEY, Abstract No. 14, City of Rockwall, Rockwall County, Texas, and being Lot 1, Block A, of Gamez Addition, an Addition to the City of Rockwall, Rockwall County, Texas, according to the plat thereof recorded in Volume C, Page 42, Map Records, Rockwall County, Texas, and being the same tract of land described in Correction Instrument to David Gamez, recorded in Instrument No. 20230000006737, Official Public Records, Rockwall County, Texas, and being more particularly described as follows:

**BEGINNING** at a 1/2" iron rod with a yellow plastic cap stamped "RPLS 5310" set in the South line of Boydstun Avenue, a 50' wide public right-of-way, at the East line of Sherman Street, a 45' wide public right-of-way, same being the Northwest corner of said Lot 1, Block

Thence North 89°22'27" East, along said South line, a distance of 141.63' to a 1/2" iron rod found at the Northwest corner of a tract of land described in deed to Kaufmann Properties, LLC, recorded in Document No. 2006-00359050, Deed Records, Rockwall County, Texas, same being the Northeast corner of said Lot 1, Block A of Gamez Addition;

Thence South 14°59'50" East, along the West line of said Kaufmann tract, a distance of 57.04' to a 1/2" iron rod found;

Thence South 15°41'07" East, along the West line of said Kaufmann tract, a distance of 50.98' to a 1/2" iron rod found at the Northeast corner of Lot 3, Block A of Rigell's Subdivision, an addition to the City of Rockwall, Rockwall County, Texas, according to the plat thereof recorded in Volume 40, Page 148, Deed Records, Rockwall County, Texas,

same being the Southeast corner of said Lot 1, Block A of Gamez Addition, Thence North 89°52'39" West, along the common line of said Lot 1, Block A of Gamez Addition and said Lot 3, Block A of Rigell's Subdivision, a distance of 170.26' to a 1/2" iron

rod found in said East line of Sherman Street, at the Southwest corner of said Lot 1, Block A and the Northwest corner of said Lot 3, Block A; Thence North 00°02'56" East, along said East line of said Sherman Street, a distance of

102.27' to the PLACE OF BEGINNING and containing 16,088 square feet or 0.369 of an

NOW, THEREFORE, KNOW ALL MEN BY THESE PRESENTS:

I the undersigned owner of the land shown on this plat, and designated herein as the GAMEZ II ADDITION to the City of Rockwall, Texas, and whose name is subscribed hereto, hereby dedicate to the use of the public forever all streets, alleys, parks, water courses, drains, easements and public places thereon shown on the purpose and consideration therein expressed. I further certify that all other parties who have a mortgage or lien interest in the GAMEZ II ADDITION have been notified and signed this plat. I understand and do hereby reserve the easement strips shown on this plat for the purposes stated and for the mutual use and accommodation of all utilities desiring to use or using same. I also understand the following;