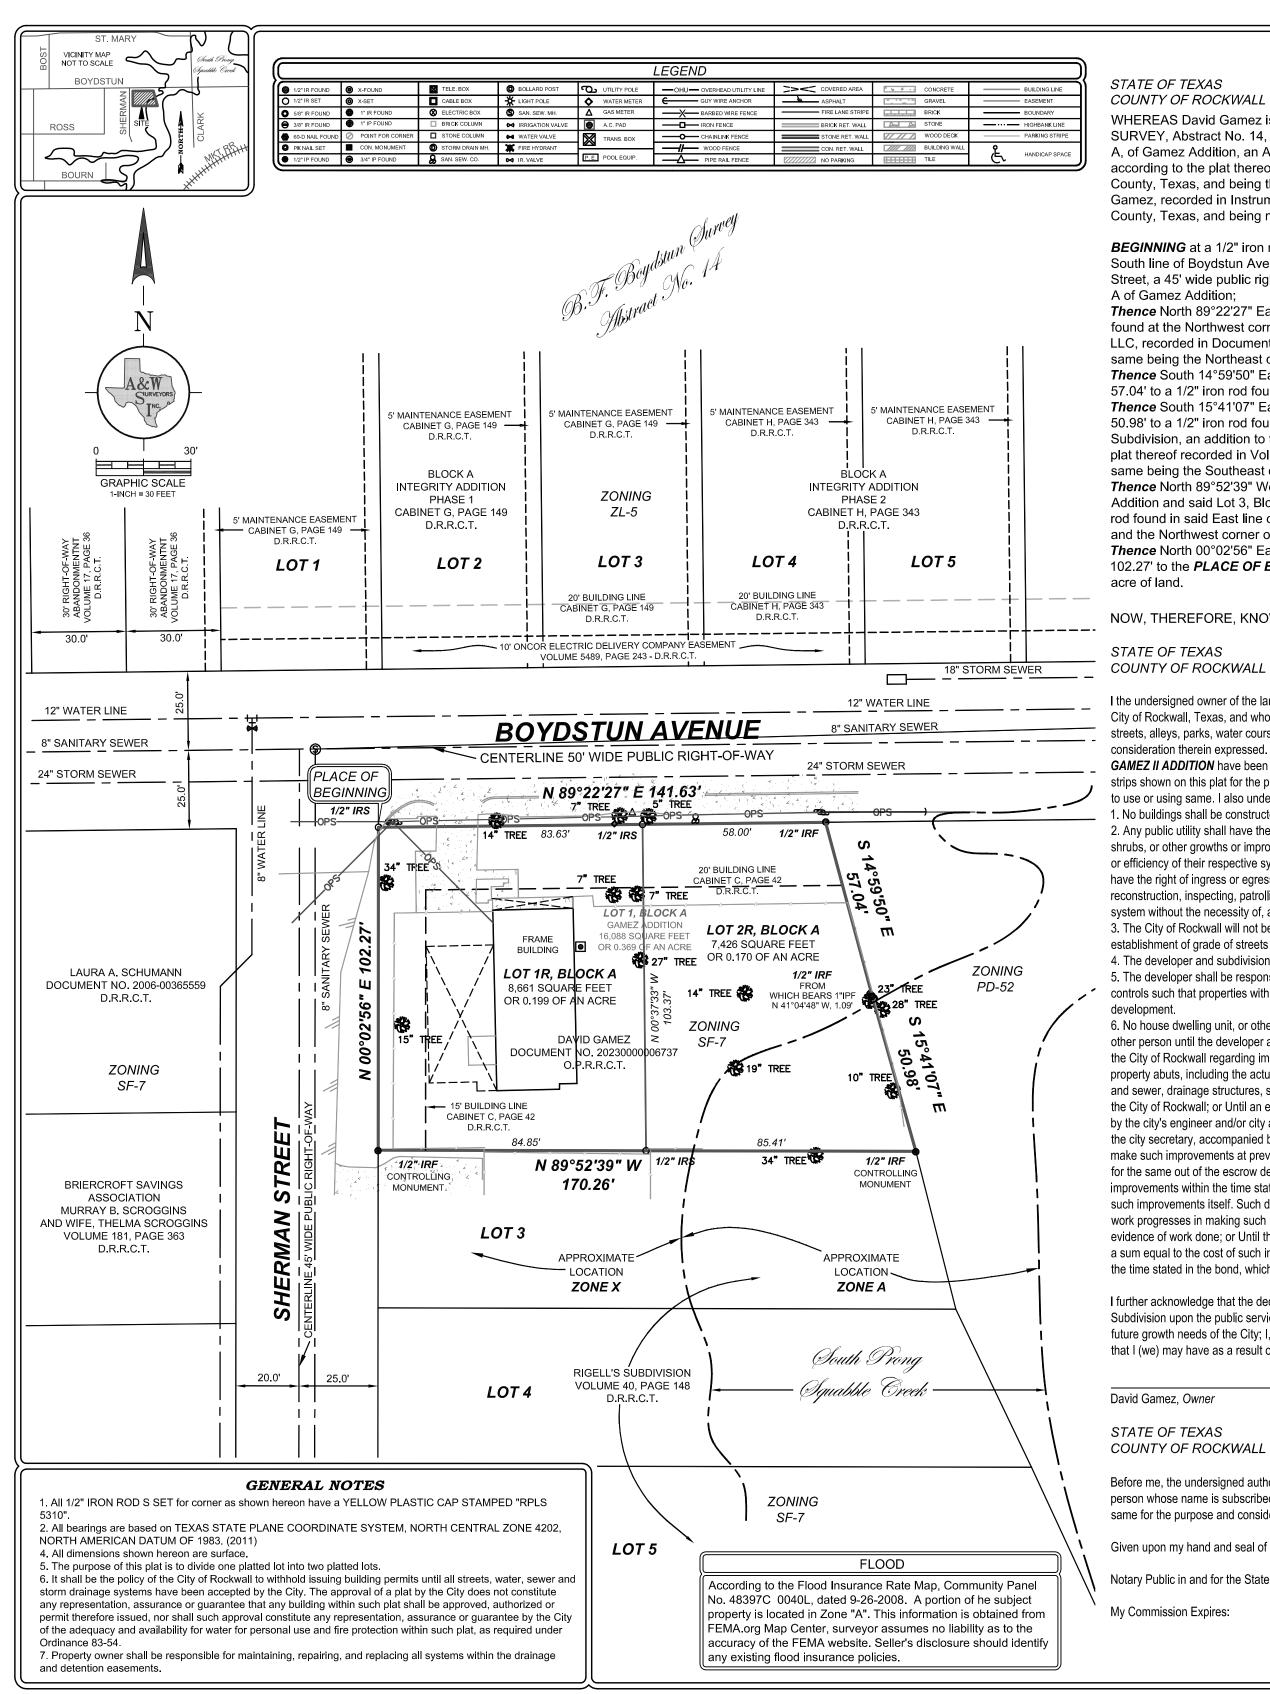

### OWNER'S CERTIFICATE

WHEREAS David Gamez is the sole owner of a tract of land located in the B.F. BOYDSTUN SURVEY, Abstract No. 14, City of Rockwall, Rockwall County, Texas, and being Lot 1, Block A, of Gamez Addition, an Addition to the City of Rockwall, Rockwall County, Texas, according to the plat thereof recorded in Volume C, Page 42, Map Records, Rockwall County, Texas, and being the same tract of land described in Correction Instrument to David Gamez, recorded in Instrument No. 20230000006737, Official Public Records, Rockwall County, Texas, and being more particularly described as follows:

**BEGINNING** at a 1/2" iron rod with a yellow plastic cap stamped "RPLS 5310" set in the South line of Boydstun Avenue, a 50' wide public right-of-way, at the East line of Sherman Street, a 45' wide public right-of-way, same being the Northwest corner of said Lot 1, Block

Thence North 89°22'27" East, along said South line, a distance of 141.63' to a 1/2" iron rod found at the Northwest corner of a tract of land described in deed to Kaufmann Properties, LLC, recorded in Document No. 2006-00359050, Deed Records, Rockwall County, Texas, same being the Northeast corner of said Lot 1, Block A of Gamez Addition;

Thence South 14°59'50" East, along the West line of said Kaufmann tract, a distance of 57.04' to a 1/2" iron rod found;

Thence South 15°41'07" East, along the West line of said Kaufmann tract, a distance of 50.98' to a 1/2" iron rod found at the Northeast corner of Lot 3, Block A of Rigell's Subdivision, an addition to the City of Rockwall, Rockwall County, Texas, according to the plat thereof recorded in Volume 40, Page 148, Deed Records, Rockwall County, Texas,

same being the Southeast corner of said Lot 1, Block A of Gamez Addition, Thence North 89°52'39" West, along the common line of said Lot 1, Block A of Gamez Addition and said Lot 3, Block A of Rigell's Subdivision, a distance of 170.26' to a 1/2" iron

rod found in said East line of Sherman Street, at the Southwest corner of said Lot 1, Block A and the Northwest corner of said Lot 3, Block A; Thence North 00°02'56" East, along said East line of said Sherman Street, a distance of

102.27' to the PLACE OF BEGINNING and containing 16,088 square feet or 0.369 of an

NOW, THEREFORE, KNOW ALL MEN BY THESE PRESENTS:

I the undersigned owner of the land shown on this plat, and designated herein as the GAMEZ II ADDITION to the City of Rockwall, Texas, and whose name is subscribed hereto, hereby dedicate to the use of the public forever all streets, alleys, parks, water courses, drains, easements and public places thereon shown on the purpose and consideration therein expressed. I further certify that all other parties who have a mortgage or lien interest in the GAMEZ II ADDITION have been notified and signed this plat. I understand and do hereby reserve the easement strips shown on this plat for the purposes stated and for the mutual use and accommodation of all utilities desiring to use or using same. I also understand the following;

## SURVEYOR'S CERTIFICATE

NOW, THEREFORE KNOW ALL MEN BY THESE PRESENTS:

THAT I, John S. Turner, do hereby certify that I prepared this plat from an actual and accurate survey of the land, and that the corner monuments shown thereon were properly placed under my personal supervision.

RELEASED 8-17-23 FOR REVIEW PURPOSES ONLY THIS DOCUMENT SHALL NOT BE RECORDED FOR ANY PURPOSE

John S. Turner

Registered Professional Land Surveyor #5310

STATE OF TEXAS COUNTY OF DALLAS

BEFORE ME, the undersigned, a Notary Public in and for the said County and State on this day personally appeared John S. Turner, R.P.L.S. NO. 5310, State of Texas, known to me to be the person whose name is subscribed to the foregoing instrument, and acknowledged to me that he executed the same for the purposes and considerations therein expressed and in the capacity therein stated.