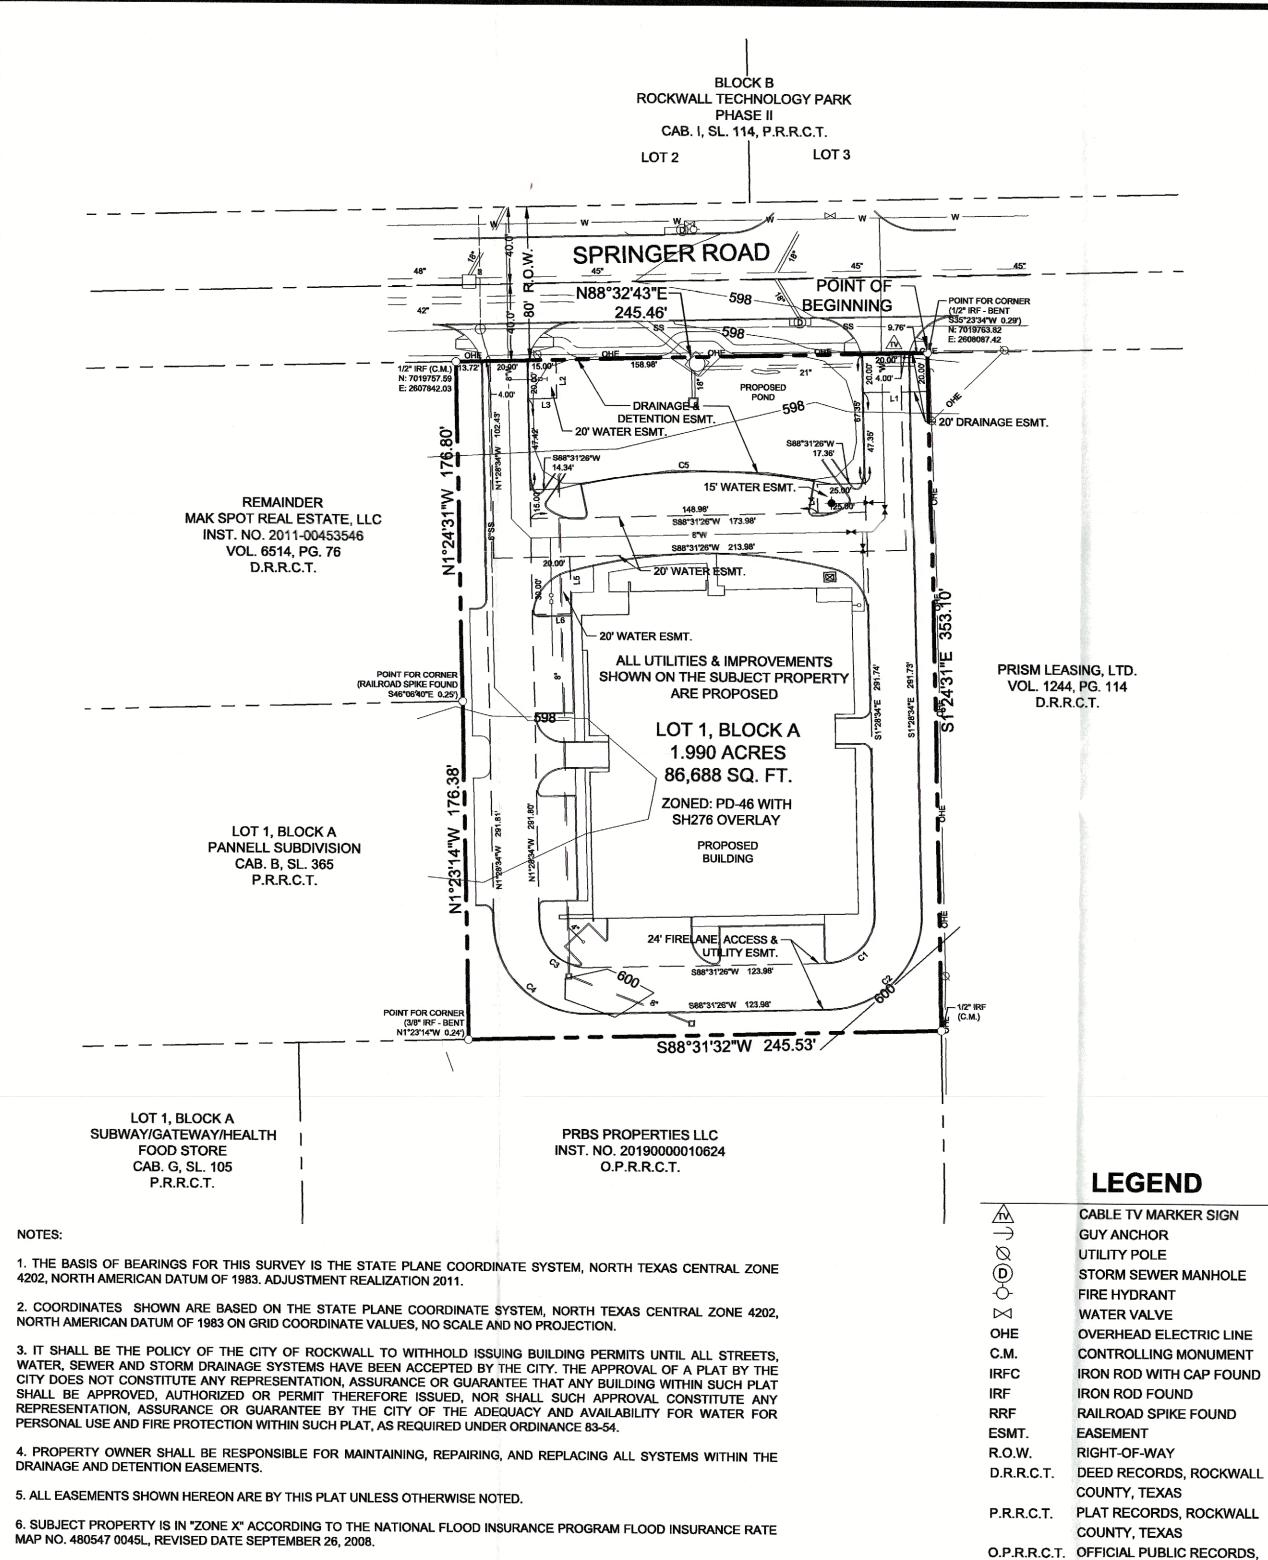

"ZONE X" OTHER AREAS: AREAS DETERMINED TO BE OUTSIDE THE 0.2% ANNUAL CHANCE FLOODPLAIN

NOT TO SCALE

|     | LINE TABLE  |        |  |  |  |  |  |  |
|-----|-------------|--------|--|--|--|--|--|--|
| NO. | BEARING     | LENGTH |  |  |  |  |  |  |
| L1  | S88°32'43"W | 33.74' |  |  |  |  |  |  |
| L2  | N01°28'34"W | 20.00' |  |  |  |  |  |  |
| L3  | S88°32'43"W | 15.00' |  |  |  |  |  |  |
| L4  | S01°28'34"E | 15.00' |  |  |  |  |  |  |
| L5  | S01°24'31"E | 30.00' |  |  |  |  |  |  |
| L6  | S88°31'26"W | 20.00' |  |  |  |  |  |  |

| CURVE TABLE |           |         |         |               |        |  |  |
|-------------|-----------|---------|---------|---------------|--------|--|--|
| NO.         | DELTA     | RADIUS  | LENGTH  | CHORD BEARING | CHORD  |  |  |
| C1          | 90°00'00" | 25.00'  | 39.27'  | S43°31'26"W   | 35.36' |  |  |
| C2          | 90°00'00" | 49.00'  | 76.97'  | \$43°31'26"W  | 69.30' |  |  |
| C3          | 90°00'00" | 25.00'  | 39.27'  | N46°28'34"W   | 35.36' |  |  |
| C4          | 90°00'00" | 49.00'  | 76.97   | N46°28'34"W   | 69.30' |  |  |
| C5          | 26°02'21" | 315.77' | 143.51' | S88°31'26"W   | 142.27 |  |  |

# LEGEND

**CABLE TV MARKER SIGN** STORM SEWER MANHOLE OVERHEAD ELECTRIC LINE CONTROLLING MONUMENT IRON ROD WITH CAP FOUND **IRON ROD FOUND RAILROAD SPIKE FOUND ROCKWALL COUNTY, TEXAS** 

# OWNER

J R FLEMING INVESTMENTS, LLC P.O. BOX 489 ROCKWALL, TEXAS 75087

FINAL PLAT INTERSTATE CLASSIC CARS **ADDITION** LOT 1, BLOCK A

> **1.990 ACRES** SITUATED IN THE

JOHN A. RAMSEY SURVEY, ABSTRACT NO. 186 CITY OF ROCKWALL, ROCKWALL COUNTY, TEXAS OCTOBER 10, 2023 CASE NUMBER

**BEGINNING** a point for corner in the south right-of-way line of Springer Road (an 80-foot wide right-of-way) at the northeast corner of said J R Fleming Investments, LLC tract and the northwest corner of a tract of land conveyed to Prism Leasing, Ltd. recorded in Volume 1244, Page 114, Deed Records, Rockwall County, Texas; from which a 1/2-inch iron rod found (bent) bears S 35°23'34" W, a distance of 0.29 feet;

**THENCE** S 01°24'31" E, departing said south right-of-way line of Springer Road and with the common line of said J R Fleming Investments, LLC tract and said Prism Leasing, Ltd., a distance of 353.10 feet to a 1/2-inch iron rod found at the southeast corner of said J R Fleming Investments, LLC tract and the northeast corner of a tract of land conveyed to PRBS Properties LLC by deed recorded in Instrument No. 20190000010624, Official Public Records, Rockwall County, Texas;

**THENCE** S 88°31'32" W, with the common line of said J R Fleming Investments, LLC tract and said PRBS Properties LLC tract, a distance of 245.53 feet to a point for the southeast corner of Lot 1, Block A, Pannell Subdivision, an addition to the City of Rockwall, Texas, according to the plat thereof recorded in Cabinet B, Slide 365, Plat Records, Rockwall County, Texas; from which a 3/8-inch iron rod found bears N 01°23'14" W, a distance of 0.24 feet;

**THENCE** N 01°23'14" W, with the common line of said J R Fleming Investments, LLC tract and said Lot 1, a distance of 176.38 feet to a point for the northeast corner of said Lot 1; from which a railroad spike found bears S 46°06'40" E, a distance of 0.25 feet;

**THENCE** N 01°24'31" W, continuing with the west line of said J R Fleming Investments, LLC tract, a distance of 176.80 feet to a 1/2-inch iron rod found in said south right-of-way line of Springer Road at the northwest corner of said J R Fleming Investments, LLC tract;

THENCE N 88°32'43" E, with said south right-of-way line of Springer Road, a distance of 245.46 feet to the POINT OF BEGINNING and containing 86,688 square feet or 1.990 acres of land, more or less.

NOW, THEREFORE, KNOW ALL MEN BY THESE PRESENTS: