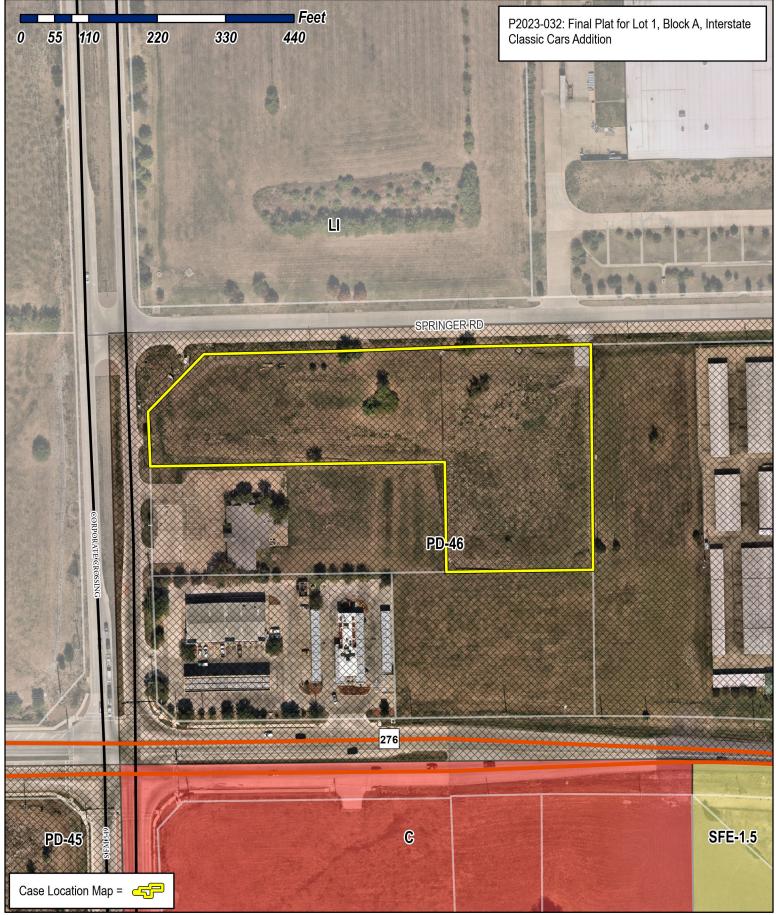

# OWNER

J R FLEMING INVESTMENTS, LLC P.O. BOX 489 ROCKWALL, TEXAS 75087

FINAL PLAT INTERSTATE CLASSIC CARS **ADDITION** LOT 1, BLOCK A

> **1.990 ACRES** SITUATED IN THE

JOHN A. RAMSEY SURVEY, ABSTRACT NO. 186 CITY OF ROCKWALL, ROCKWALL COUNTY, TEXAS OCTOBER 10, 2023 CASE NUMBER