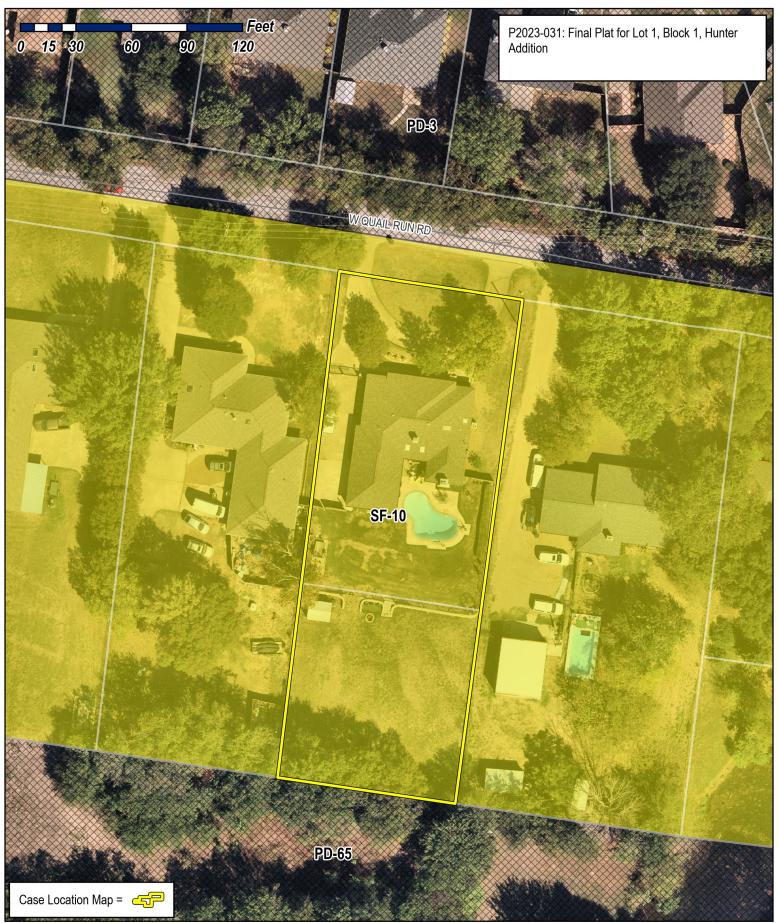

### PROPERTY DESCRIPTION

BEING ALL THAT CERTAIN LOT, TRACT OR PARCEL OF LAND SITUATED IN THE CITY OF ROCKWALL, ROCKWALL COUNTY, TEXAS AND BEING KNOWN AS LOT 1, REEVES ADDITION, RECORDED IN CABINET A, SLIDE 371, PLAT RECORDS, ROCKWALL COUNTY, TEXAS AND BEING A PORTION OF LOT 1, BLOCK A, BARZ ACRE, RECORDED IN CABINET C, SLIDE 14, PLAT RECORDS, ROCKWALL COUNTY, TEXAS, AND BEING DESCRIBED BY METES AND BOUNDS AS FOLLOWS:

THENCE NORTH 08 DEGREES 09 MINUTES 12 SECONDS EAST, OVER AND UPON SAID LOT 1, BLOCK A, PASSING THE SOUTHWEST CORNER OF SAID LOT 1, REEVES ADDITION AND CONTINUING ALONG THE RECOGNIZED WEST LINE OF SAID REEVES ADDITION AND THE APPARENT MOST NORTHERLY EAST LINE OF SAID LOT 1, BLOCK A, A TOTAL DISTANCE OF 274.98 FEET TO THE PLACE OF BEGINNING AND CONTAINING 27,478.77 SQ. FT. OR 0.631 ACRES OF LAND.