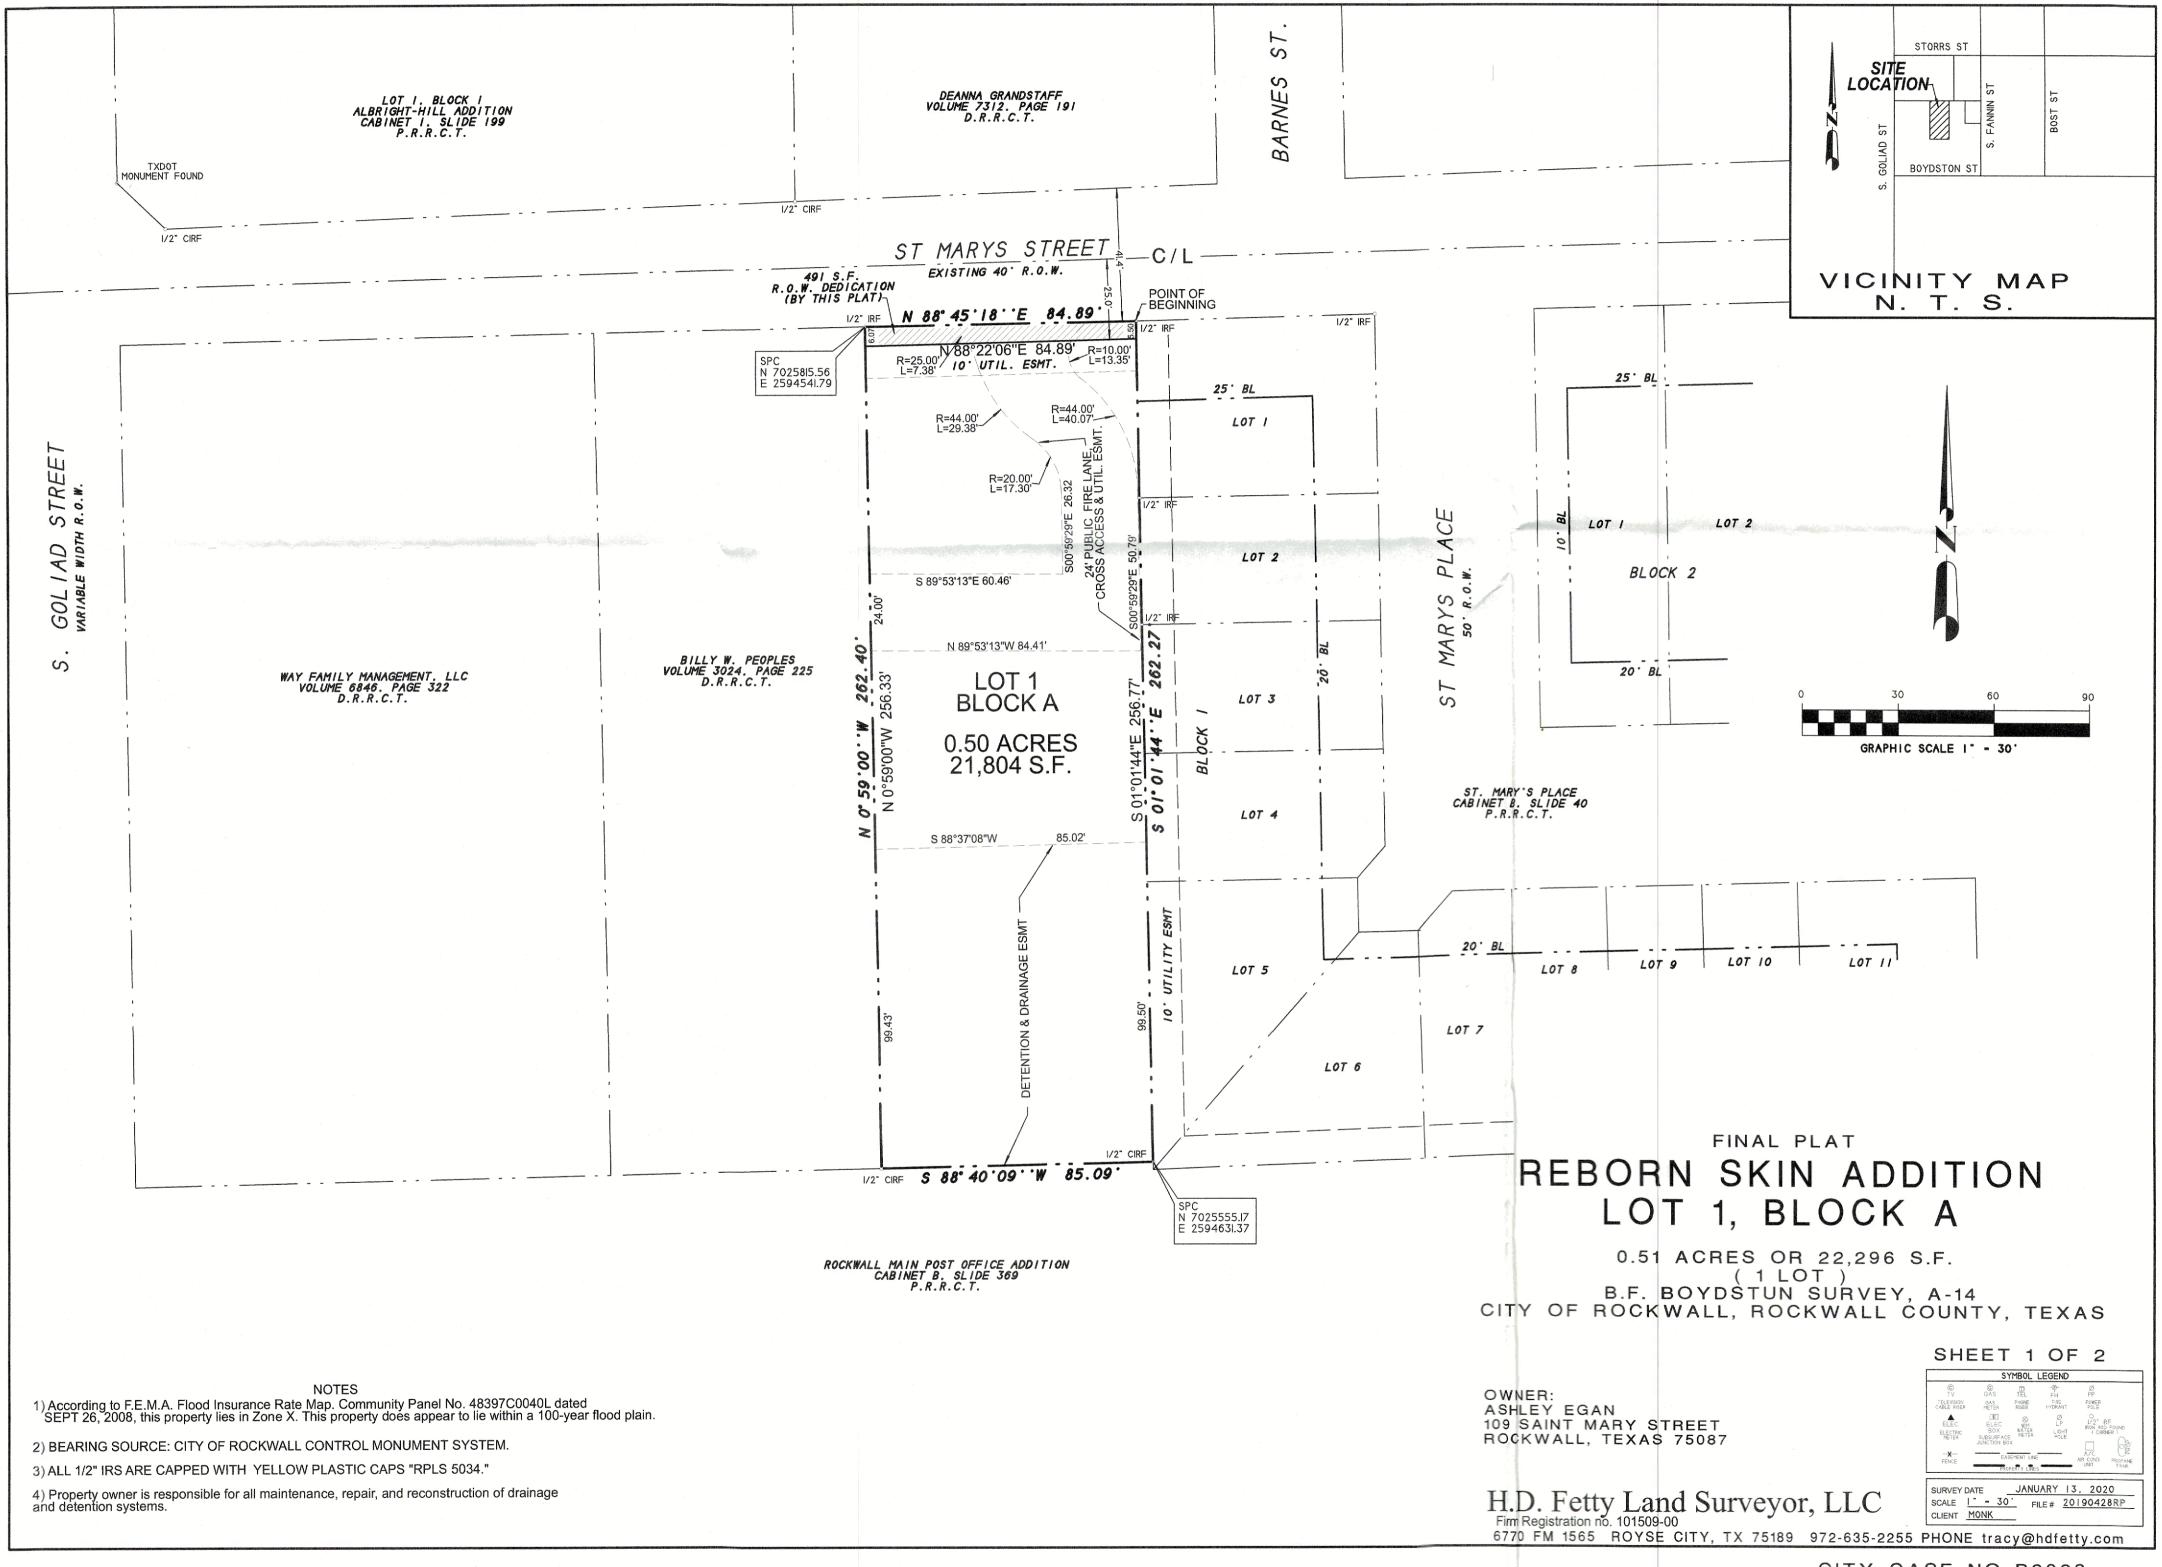

All that certain lot, tract or parcel of land situated in the B.F. BOYDSTUN SURVEY, ABSTRACT NO. 14, City of Rockwall, Rockwall County, Texas, and being all of a tract of land as described in a Warranty deed to T & C Mainstreet Holdings, LLC, as recorded in Document no. 20180000011235 of the Official Public Records of Rockwall County, Texas, and being more particularly described as follows:

BEGINNING at a 1/2" iron rod found for corner in the south right-of-way of St. Marys Street, a variable width right-of-way approximatley 40 feet existing in width, and being at the northeast corner of the above cited tract and at the northwest corner of Lot 1, Block 1, St Mary's Place Addition, an Addition to the City of Rockwall, Texas, according to the Plat thereof recorded in Cabinet B, Slide 40 of the Plat Records of Rockwall County,

THENCE S. 01 deg. 01 min. 44 sec. E. along the west boundary line of said Addition, a distance of 262.27 feet to 1/2" iron rod found for corner in the north boundary line of Rockwall Main Post Office Addition, an Addition to the City of Rockwall, Texas, according to the Plat thereof recorded in Cabinet B, Slide 369 of the Plat Records of Rockwall County, Texas;

THENCE S. 88 deg. 40min. 09 sec. W. along the north boundary line of said Rockwall Main Post Office Addition, a distance of 85.09 feet to 1/2" iron rod found for corner at the southwest corner of said T & C Mainstreet tract;

THENCE N. 00 deg. 59 min. 00 sec. W. a distance of 262.40 feet to a 1/2" iron rod found for corner in the south right-of-way line of St Marys Street;

THENCE N. 88 deg. 45 min. 18 sec. E. along said right-of-way line, a distance of 84.89 feet to the POINT OF BEGINNING and containing 22,296 square feet or 0.51 acres of land.

## REBORN SKIN ADDITION LOT 1, BLOCK A

0.51 ACRES OR 22,296 S.F. 1 LOT ) B.F. BOYDSTUN SURVEY, A-14 CITY OF ROCKWALL, ROCKWALL COUNTY, TEXAS

SHEET 2 OF 2

OWNER: ASHLEY EGAN 109 SAINT MARY STREET ROCKWALL, TEXAS 75087