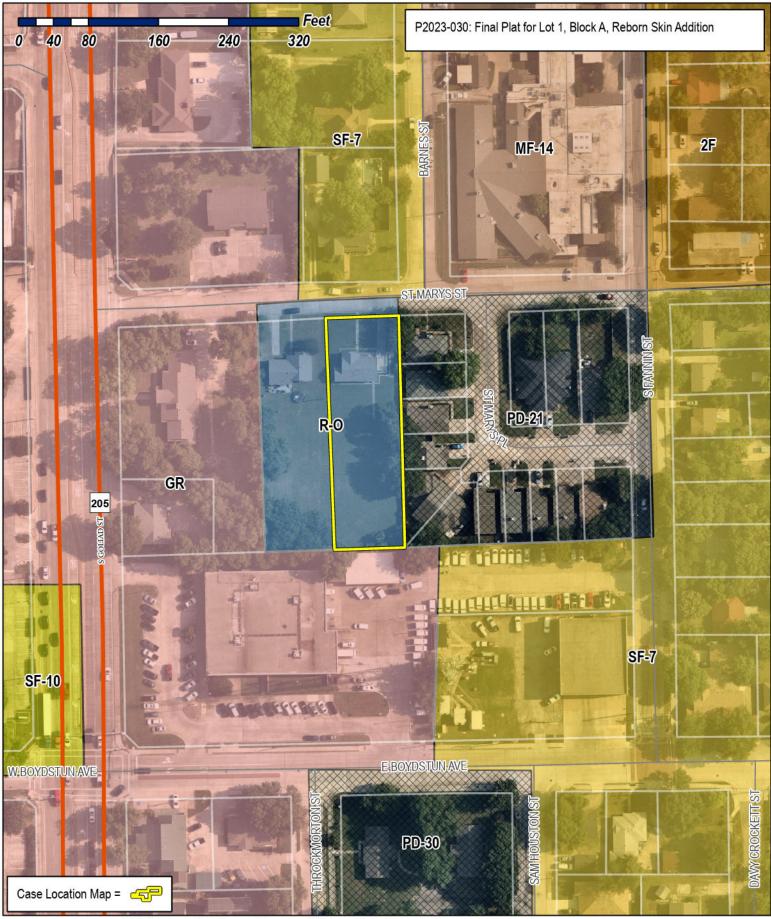

# City of Rockwall Planning & Zoning Department 385 S. Goliad Street

Planning & Zoning Department 385 S. Goliad Street Rockwall, Texas 75087 (P): (972) 771-7745 (W): www.rockwall.com The City of Rockwall GIS maps are continually under development and therefore subject to change without notice. While we endeavor to provide timely and accurate information, we make no guarantees. The City of Rockwall makes no warranty, express or implied, including warranties of merchantability and fitness for a particular purpose. Use of the information is the sole responsibility of the user.