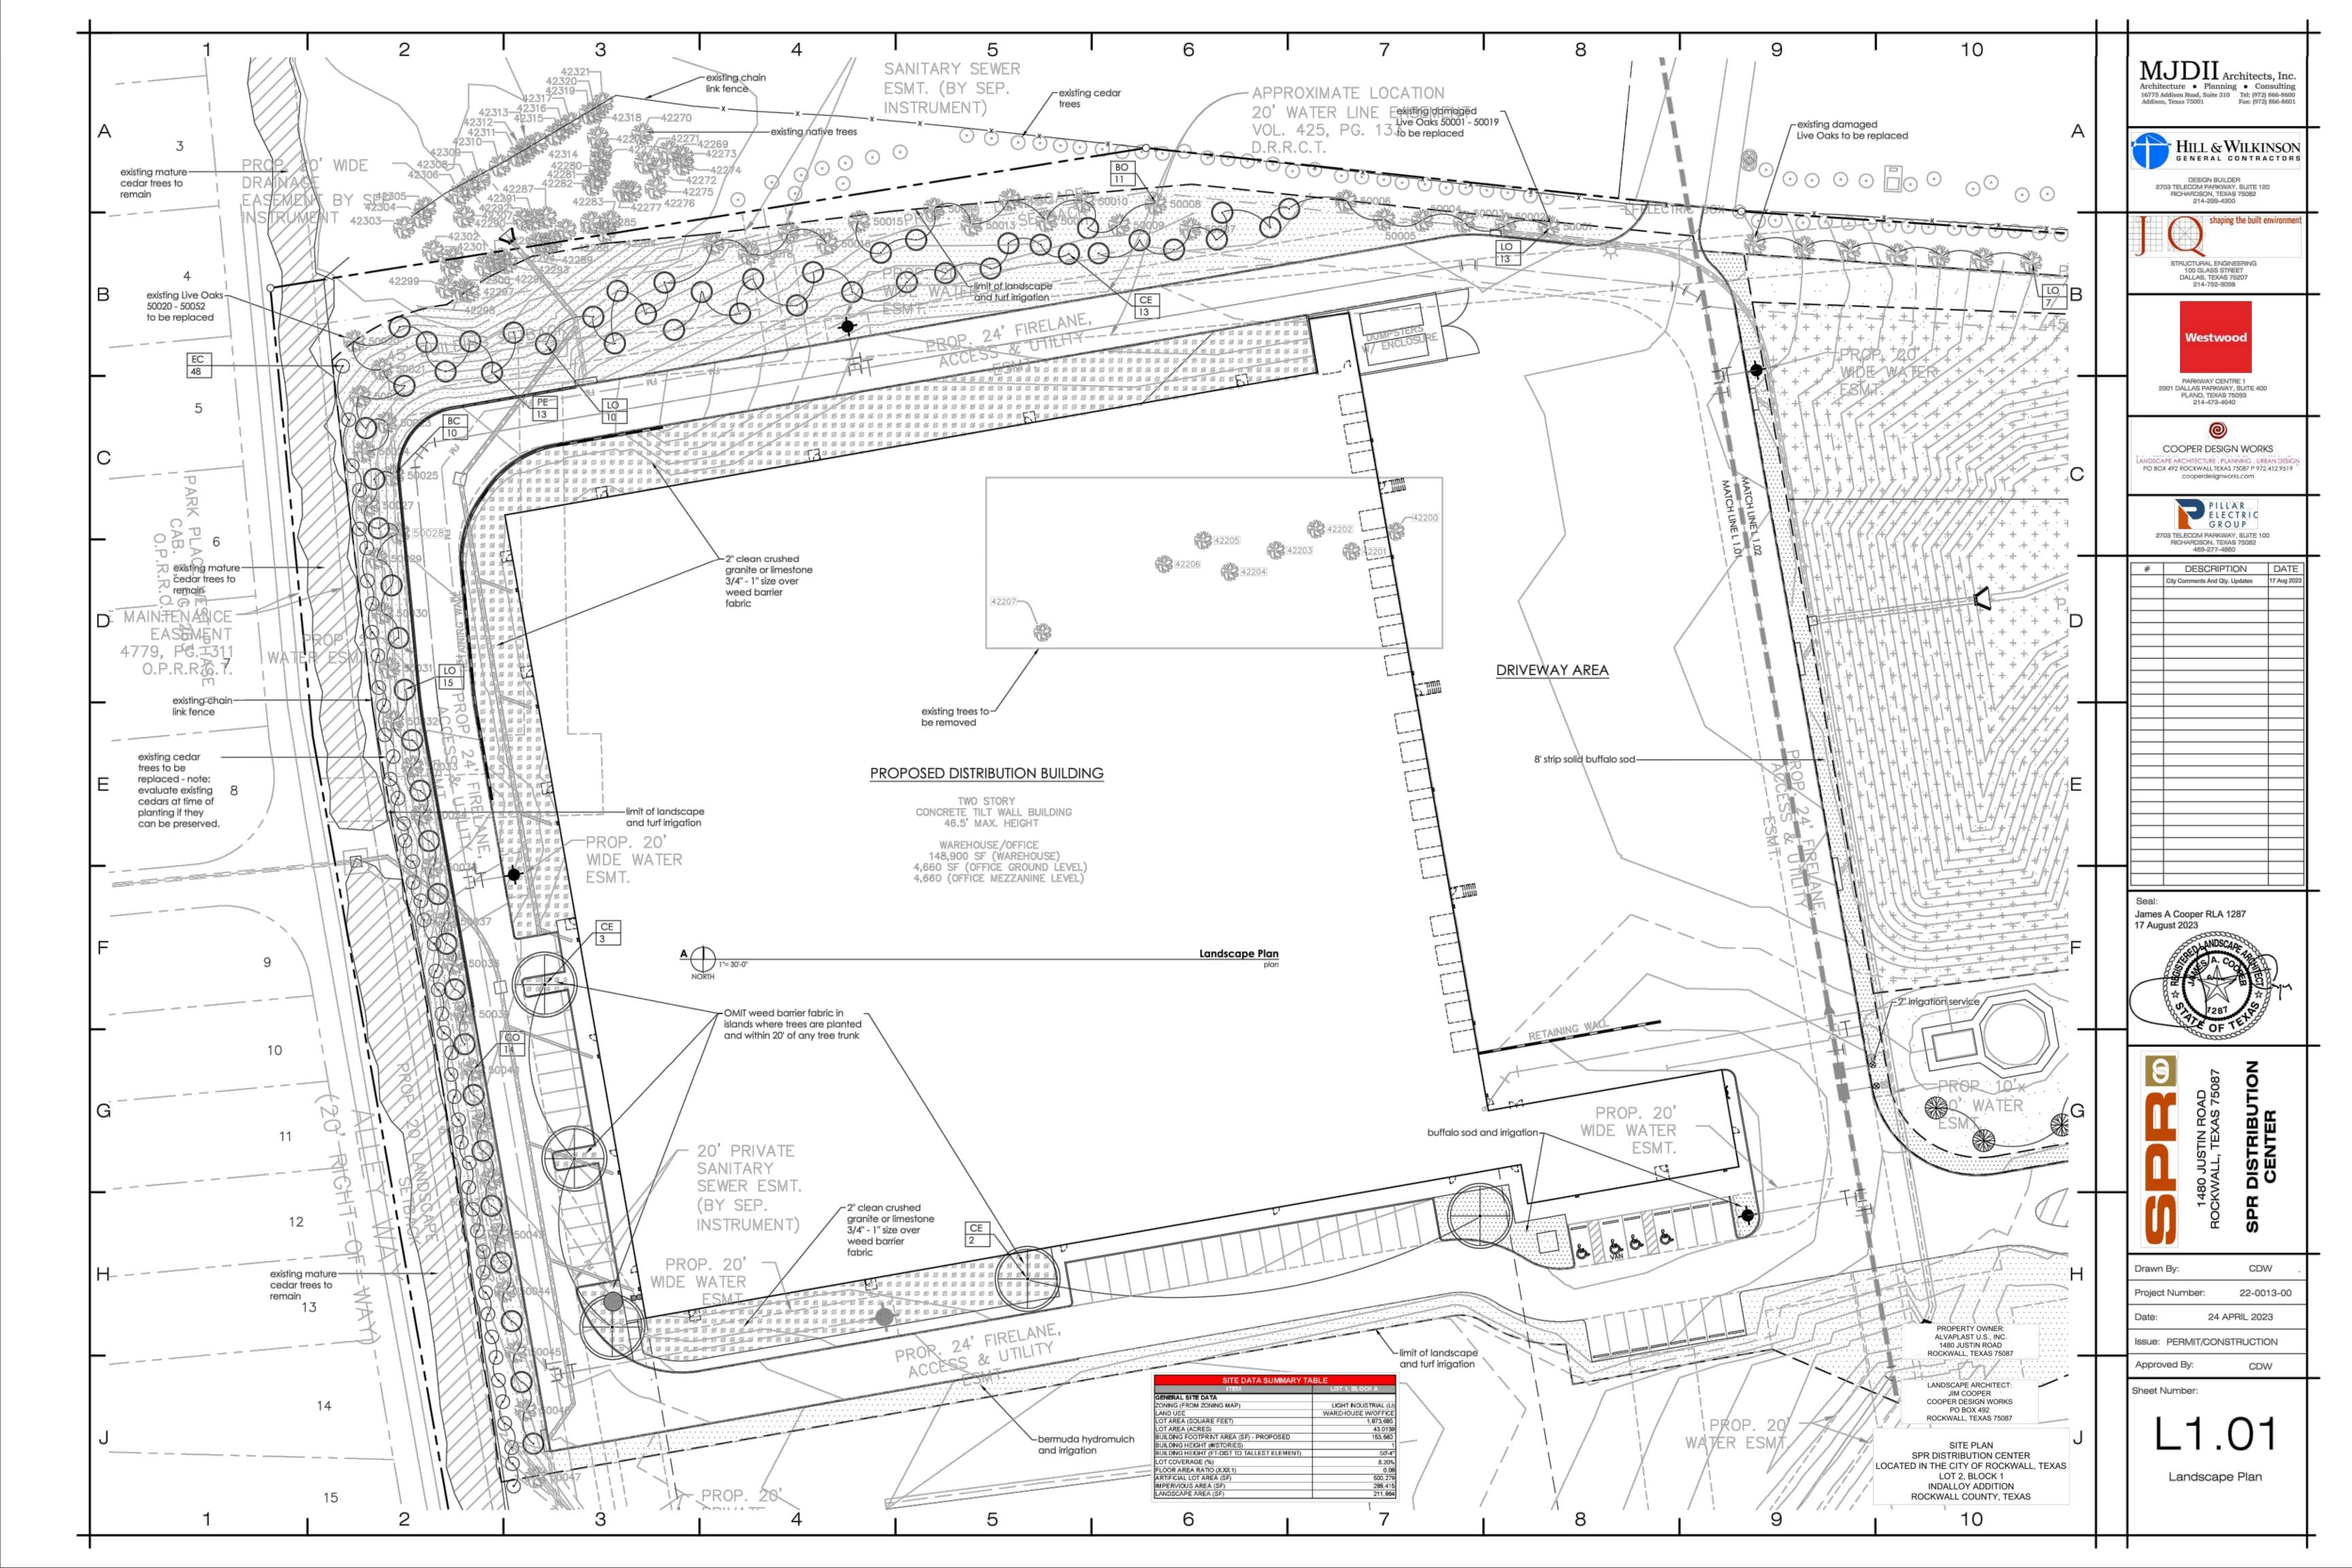

## PLANT SCHEDULE

| Large Shade And                                                                               | Everg                      | reen n                         | (CC)                                                                                                                      |                                                                                                                                                                    |                                                                                                                                                                                                                                                                                                                                                                |
|-----------------------------------------------------------------------------------------------|----------------------------|--------------------------------|---------------------------------------------------------------------------------------------------------------------------|--------------------------------------------------------------------------------------------------------------------------------------------------------------------|----------------------------------------------------------------------------------------------------------------------------------------------------------------------------------------------------------------------------------------------------------------------------------------------------------------------------------------------------------------|
|                                                                                               | SYM                        | QTY                            | COMMON NAME                                                                                                               | BOTANICAL NAME                                                                                                                                                     | SIZE & CONDITION AT PLANTING                                                                                                                                                                                                                                                                                                                                   |
| Indicates new<br>buffer tree to be<br>added.                                                  | PE<br>BO<br>LO<br>BC<br>CO | 13<br>23<br>45<br>10<br>20     | Nafive Pecan<br>Bur Oak<br>Live Oak<br>Bald Cypress<br>Chinquapin Oak                                                     | Carya illinoinsis<br>Quercus macrocarpa<br>Quercus virginiana<br>Taxodium distichum<br>Quercus muehlenbergi                                                        | Buffer trees.<br>4° Caliper 12'-14' Ht./ 4'-5' spread,<br>container grown straight trunk.                                                                                                                                                                                                                                                                      |
| Indicates new<br>tree to be<br>added.<br>Indicates existing<br>buffer tree to be<br>replaced. | EĊ                         | 71                             | Eastern Red Cedar                                                                                                         | Juniperis virginiana                                                                                                                                               | 3° Caliper 7'-8' Ht./ 3'-4' spread,<br>container grown full to ground.                                                                                                                                                                                                                                                                                         |
|                                                                                               | CE                         | 5                              | Cedar Elm                                                                                                                 | Ulmus crassifolia                                                                                                                                                  | 4° Caliper 12'-14' Ht./ 5'-6' spread,<br>container grown straight trunk.                                                                                                                                                                                                                                                                                       |
|                                                                                               | UL.                        |                                |                                                                                                                           |                                                                                                                                                                    | conidiner grown siraignir ironk.                                                                                                                                                                                                                                                                                                                               |
| Shrubs and Groun                                                                              |                            | ers                            |                                                                                                                           |                                                                                                                                                                    | conidiner grown siraigni nonk.                                                                                                                                                                                                                                                                                                                                 |
| Shrubs and Groun                                                                              |                            | ers                            | COMMON NAME                                                                                                               | BOTANICAL NAME                                                                                                                                                     | SIZE & CONDITION AT PLANTING                                                                                                                                                                                                                                                                                                                                   |
| Shrubs and Groun                                                                              | dcove                      |                                | Texas/Oklahoma Roadside Mix<br>Evening Primrose<br>Little Bluestem                                                        | BOTANICAL NAME<br>Native America Seed Co.<br>Oenothera speciosa<br>Schizachyrium scoparium<br>Aristida purpurea<br>Bouteloua curtipendula<br>Bouteloua dactyloides |                                                                                                                                                                                                                                                                                                                                                                |
| Shrubs and Groun                                                                              | dcove                      | QTY                            | Texas/Oklahoma Roadside Mix<br>Evening Primrose<br>Little Bluestem<br>Purple Three-awn<br>Sideoats Grama                  | Native America Seed Co.<br>Oenothera speciosa<br>Schizachyrium scoparium<br>Aristida purpurea<br>Bauteloua curtipendula                                            | SIZE & CONDITION AT PLANTING<br>See specifications for seed quantifies.<br>Drill seed and hydromulch cover<br>per supplier recommendation. Submit                                                                                                                                                                                                              |
|                                                                                               | dcove                      | QTY<br>159,580<br>SF           | Texas/Oklahoma Roadside Mix<br>Evening Primrose<br>Little Bluestem<br>Purple Three-awn<br>Sideoats Grama                  | Native America Seed Co.<br>Oenothera speciosa<br>Schizachyrium scoparium<br>Aristida purpurea<br>Bauteloua curtipendula                                            | SIZE & CONDITION AT PLANTING<br>See specifications for seed quantities.<br>Drill seed and hydromulch cover<br>per supplier recommendation. Submit<br>product data or sample.<br>Heavy hydromulch cap for erosion<br>control. Alternate No. 1 - erosion control                                                                                                 |
|                                                                                               | dcove                      | QTY<br>159,580<br>85,367<br>SF | Texas/Oklahoma Roadside Mix<br>Evening Primrose<br>Little Bluestem<br>Purple Three-awn<br>Sideoats Grama<br>Buffalo Grass | Native America Seed Co.<br>Oenothera speciosa<br>Schizachyrium scoparium<br>Aristida purpurea<br>Bauteloua curtipendula<br>Bouteloua dactyloides                   | SIZE & CONDITION AT PLANTING<br>See specifications for seed quantities.<br>Drill seed and hydromulch cover<br>per supplier recommendation. Submit<br>product data or sample.<br>Heavy hydromulch cap for erosion<br>control. Alternate No. 1 - erosion contro<br>blanket in lieu of hydromulch cap.<br>Add 1" organic compost tilled 3" depth<br>into topsoil. |

set top of root ball \_\_\_\_\_ 2" above finished grade to allow for settling.

# Landscape Calculations:

| Parking Lot Landscaping:                           |                       |
|----------------------------------------------------|-----------------------|
| Parking Area (Double Row):                         | 4958 SF               |
| Interior Landscape Area Required 5%:               | 249 SF                |
| Interior Landscape Area Provided:                  | 250 SF                |
| Parking lot trees provided at terminus of rows and | d islands.            |
| Detention Pond Landscaping:                        |                       |
| Detention Pond Area:                               | 160,537 SF            |
| Native Grass Seed/Sod Provided:                    | 160,537 SF            |
| Ornamental Grasses Required:                       | 214 (5) Gallon Plants |
| 160,537 SF / 1 Plant per 750 SF = 214              |                       |
| Ornamental Grasses Provided:                       |                       |
| (14) 3" Cedar trees are substituted for ornamento  | al grasses.           |
| Abutting Residential Buffer:                       |                       |
|                                                    |                       |

Landscape buffer abutting residential development is existing.

## Landscape Notes:

GENERAL SITE DATA

LOT AREA (ACRES)

LOT COVERAGE (%)

LAND USE

ZONING (FROM ZONING MAP)

LOT AREA (SQUARE FEET)

FLOOR AREA RATIO (X.XX.1)

ARTIFICIAL LOT AREA (SF)

IMPERVIOUS AREA (SF)

LANDSCAPE AREA (SF)

An automatic irrigation system will be provided comply with the irrigation code of Chapter 10, Buildings and Building Regulations, Article XVI, Irrigation Code, of the City of Rockwall Code of Ordinances, and all applicable state laws, as may be amended.

ITEM

BUILDING FOOTPRINT AREA (SF) - PROPOSED

BUILDING HEIGHT (#/STORIES) BUILDING HEIGHT (FT-DIST TO TALLEST ELEMENT)

SITE DATA SUMMARY TABLE

LOT 1, BLOCK A

LIGHT INDUSTRIAL (L

1,873,685

43.0139

153,560

50'-4"

0.08

8.20%

500,279

288,415

211,864

WAREHOUSE W/OFFICE