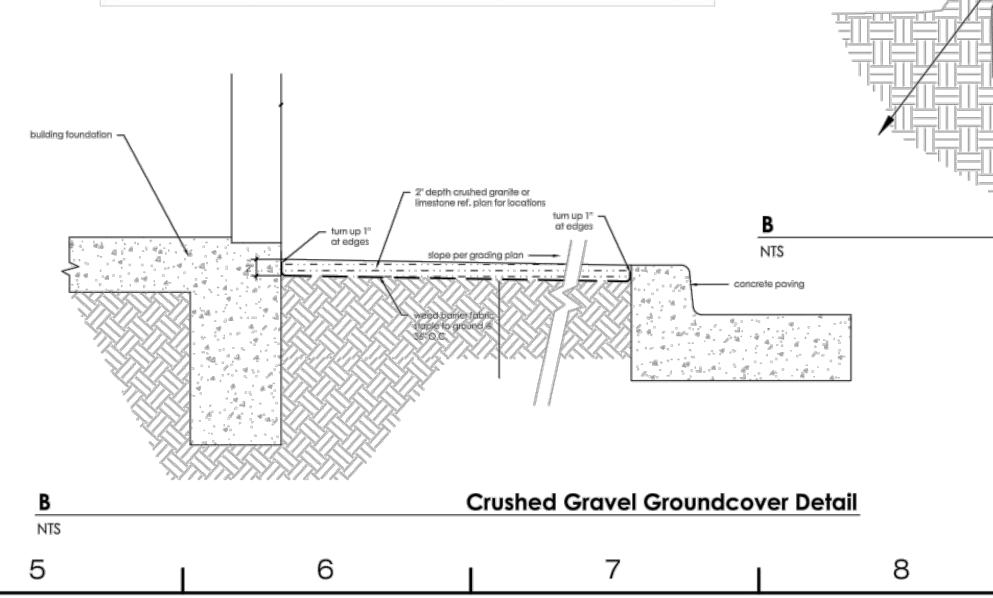

## Landscape Notes:

GENERAL SITE DATA

LOT AREA (ACRES)

LOT COVERAGE (%)

LAND USE

ZONING (FROM ZONING MAP)

LOT AREA (SQUARE FEET)

FLOOR AREA RATIO (X.XX.1)

ARTIFICIAL LOT AREA (SF)

IMPERVIOUS AREA (SF)

LANDSCAPE AREA (SF)

An automatic irrigation system will be provided comply with the irrigation code of Chapter 10, Buildings and Building Regulations, Article XVI, Irrigation Code, of the City of Rockwall Code of Ordinances, and all applicable state laws, as may be amended.