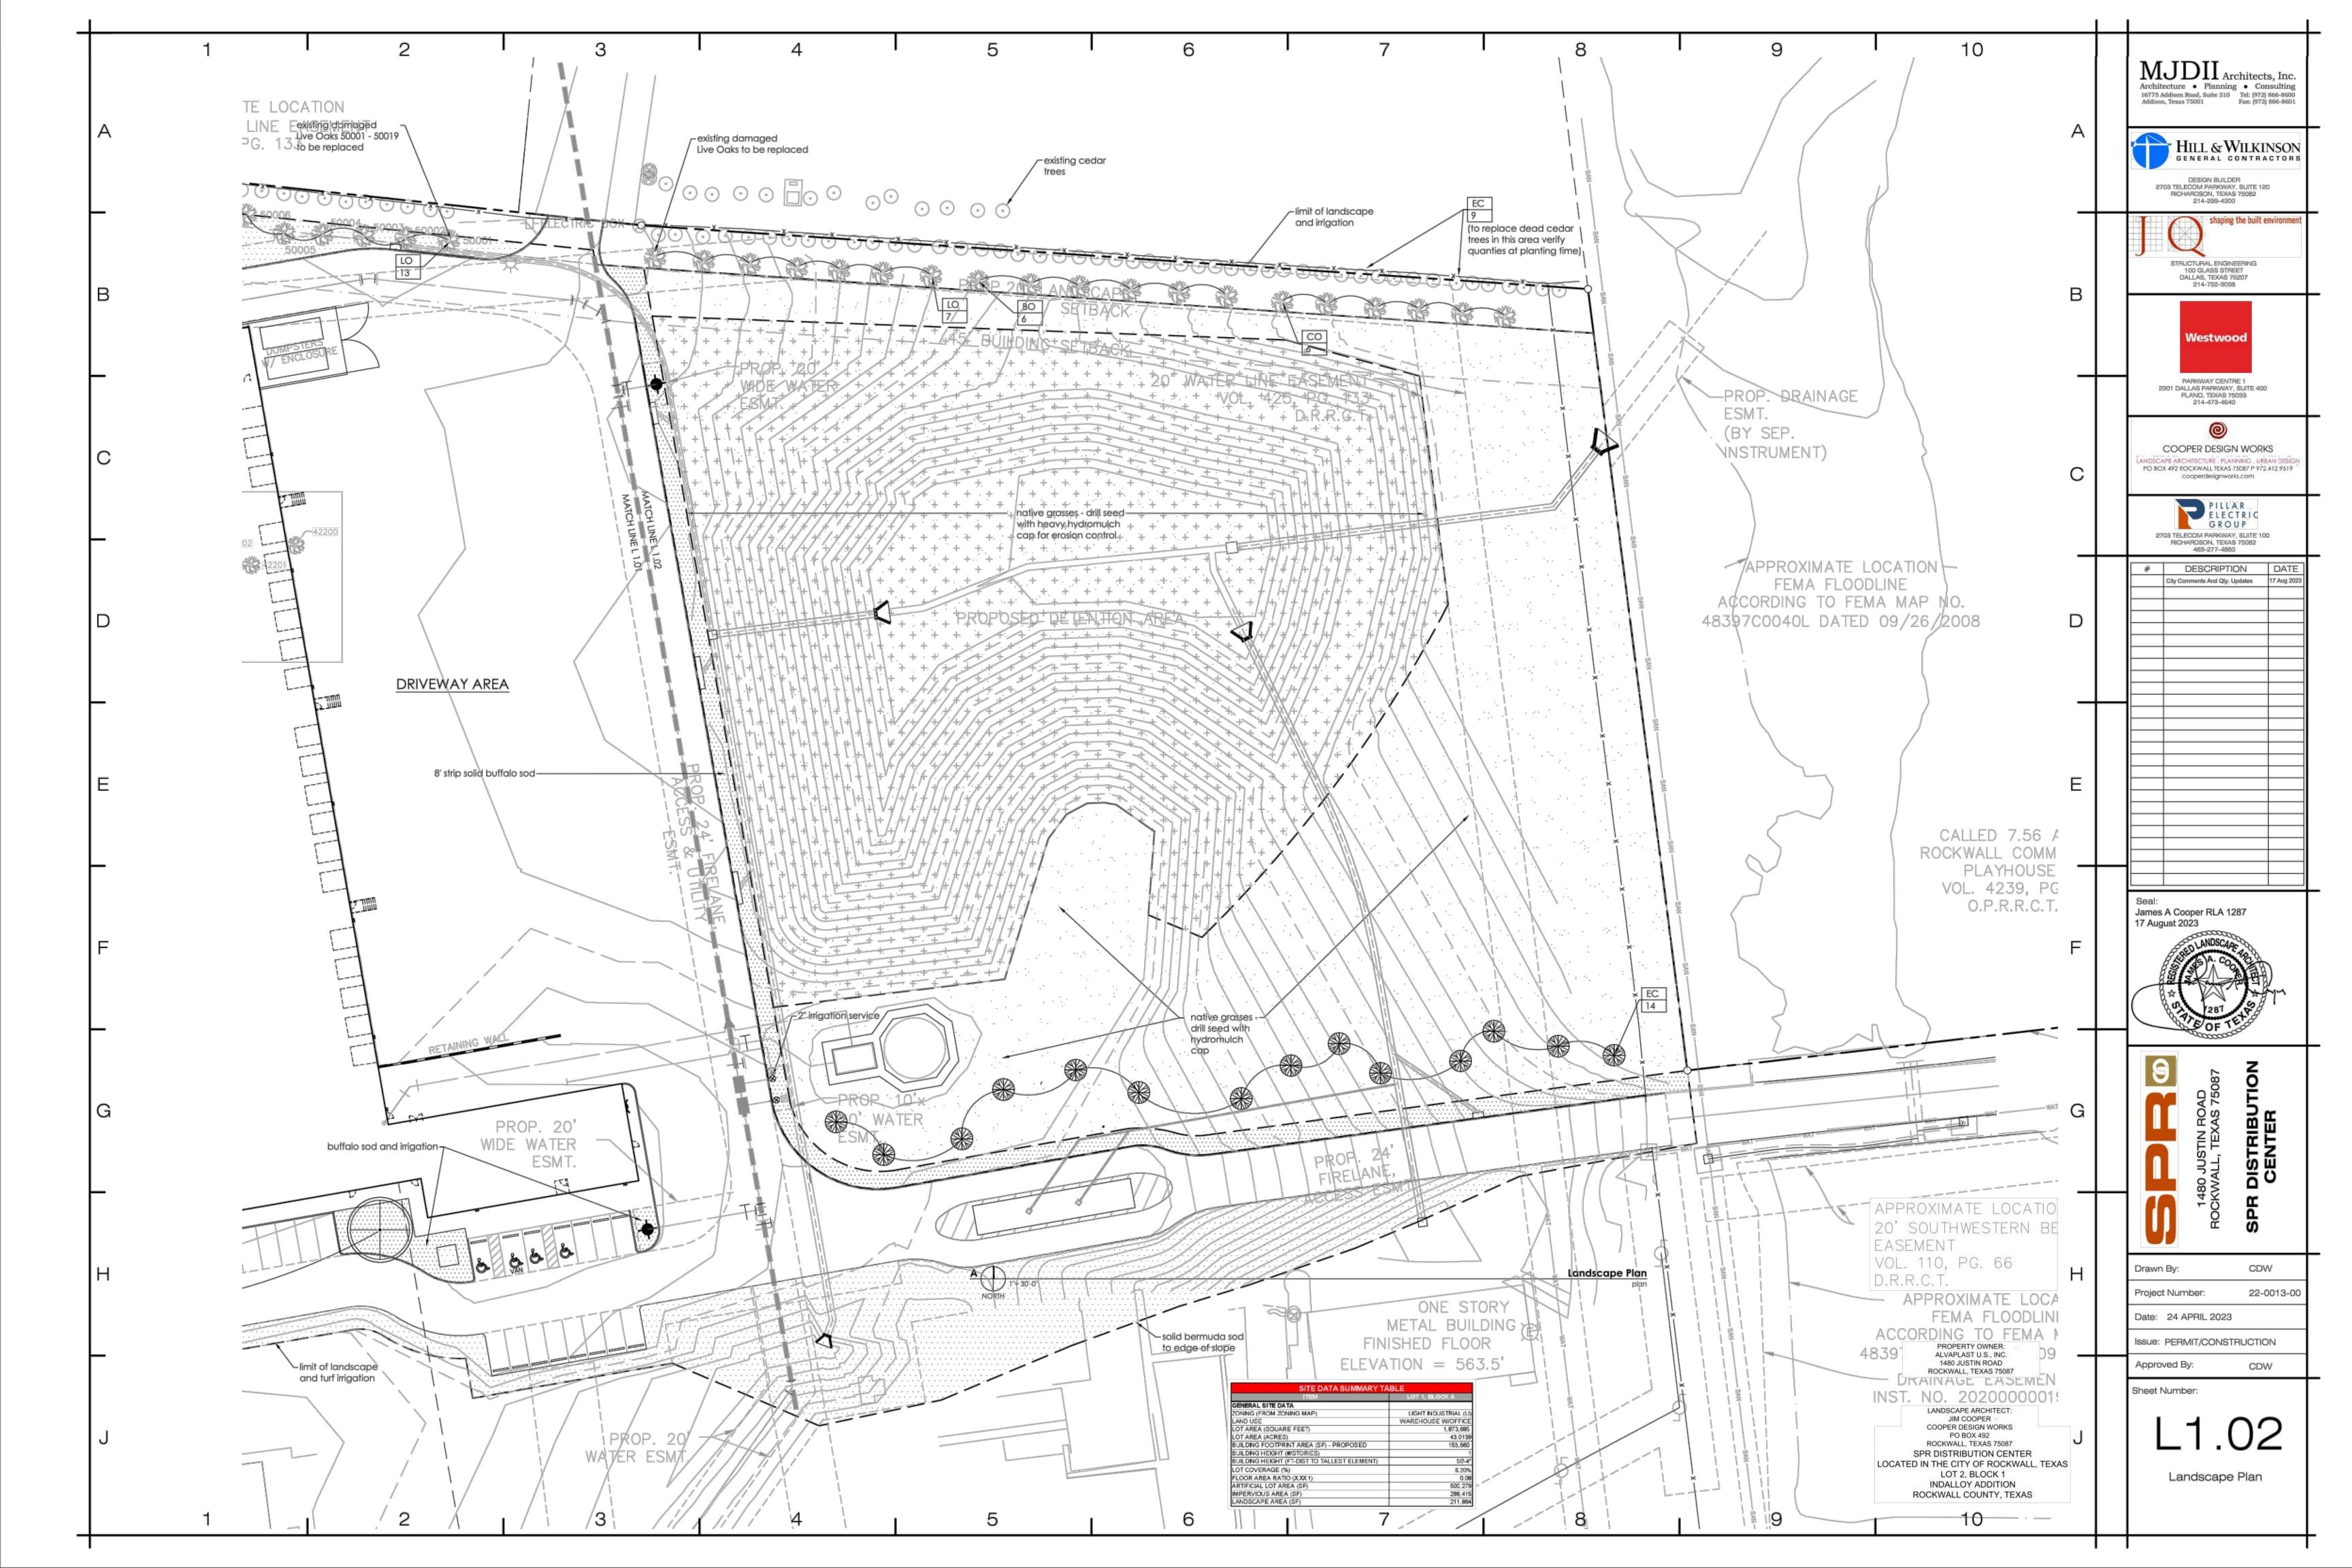

# Landscape Calculations:

| Parking Lot Landscaping:                           |                       |
|----------------------------------------------------|-----------------------|
| Parking Area (Double Row):                         | 4958 SF               |
| Interior Landscape Area Required 5%:               | 249 SF                |
| Interior Landscape Area Provided:                  | 250 SF                |
| Parking lot trees provided at terminus of rows and | d islands.            |
| Detention Pond Landscaping:                        |                       |
| Detention Pond Area:                               | 160,537 SF            |
| Native Grass Seed/Sod Provided:                    | 160,537 SF            |
| Ornamental Grasses Required:                       | 214 (5) Gallon Plants |
| 160,537 SF / 1 Plant per 750 SF = 214              |                       |
| Ornamental Grasses Provided:                       |                       |
| (14) 3" Cedar trees are substituted for ornamento  | al grasses.           |
| Abutting Residential Buffer:                       |                       |
|                                                    |                       |

## Landscape Notes:

GENERAL SITE DATA

LOT AREA (ACRES)

LOT COVERAGE (%)

LAND USE

ZONING (FROM ZONING MAP)

LOT AREA (SQUARE FEET)

FLOOR AREA RATIO (X.XX.1)

ARTIFICIAL LOT AREA (SF)

IMPERVIOUS AREA (SF)

LANDSCAPE AREA (SF)

An automatic irrigation system will be provided comply with the irrigation code of Chapter 10, Buildings and Building Regulations, Article XVI, Irrigation Code, of the City of Rockwall Code of Ordinances, and all applicable state laws, as may be amended.

ITEM

BUILDING FOOTPRINT AREA (SF) - PROPOSED

BUILDING HEIGHT (#/STORIES) BUILDING HEIGHT (FT-DIST TO TALLEST ELEMENT)

SITE DATA SUMMARY TABLE

LOT 1, BLOCK A

LIGHT INDUSTRIAL (L

1,873,685

43.0139

153,560

50'-4"

0.08

8.20%

500,279

288,415

211,864

WAREHOUSE W/OFFICE