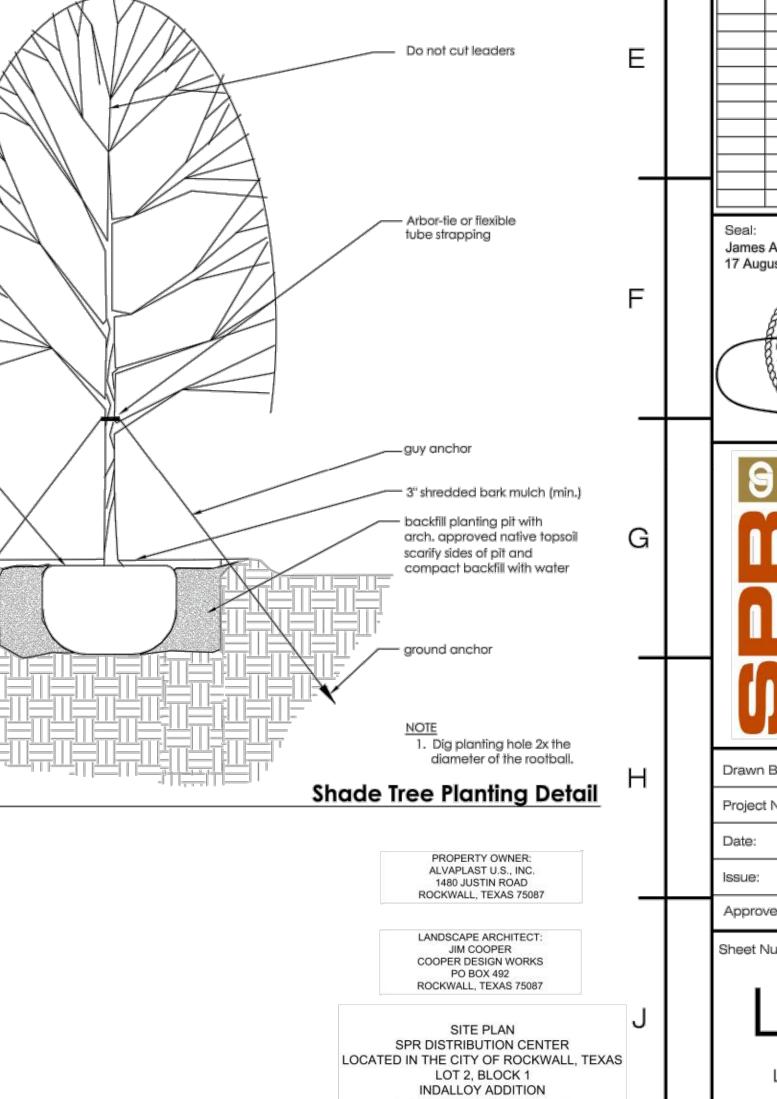

evelopment is existing.

## Landscape Notes:

GENERAL SITE DATA

LOT AREA (ACRES)

LOT COVERAGE (%)

LAND USE

ZONING (FROM ZONING MAP)

LOT AREA (SQUARE FEET)

FLOOR AREA RATIO (X.XX.1)

ARTIFICIAL LOT AREA (SF)

IMPERVIOUS AREA (SF)

LANDSCAPE AREA (SF)

An automatic irrigation system will be provided comply with the irrigation code of Chapter 10, Buildings and Building Regulations, Article XVI, Irrigation Code, of the City of Rockwall Code of Ordinances, and all applicable state laws, as may be amended.

ITEM

BUILDING FOOTPRINT AREA (SF) - PROPOSED

BUILDING HEIGHT (#/STORIES) BUILDING HEIGHT (FT-DIST TO TALLEST ELEMENT)

SITE DATA SUMMARY TABLE

LOT 1, BLOCK A

LIGHT INDUSTRIAL (L

1,873,685

43.0139

153,560

50'-4"

0.08

8.20%

500,279

288,415

211,864

WAREHOUSE W/OFFICE

9

10



ROCKWALL COUNTY, TEXAS

10

9





| _ |          | 1 | 1 | 2 | 1 | 3 | 1 | 4 |
|---|----------|---|---|---|---|---|---|---|
|   | А        |   |   |   |   |   |   |   |
|   |          |   |   |   |   |   |   |   |
|   | в        |   |   |   |   |   |   |   |
|   |          |   |   |   |   |   |   |   |
|   | С        |   |   |   |   |   |   |   |
|   |          |   |   |   |   |   |   |   |
|   | D        |   |   |   |   |   |   |   |
|   |          |   |   |   |   |   |   |   |
|   | E        |   |   |   |   |   |   |   |
|   |          |   |   |   |   |   |   |   |
|   |          |   |   |   |   |   |   |   |
|   | F        |   |   |   |   |   |   |   |
|   |          |   |   |   |   |   |   |   |
|   | G        |   |   |   |   |   |   |   |
|   |          |   |   |   |   |   |   |