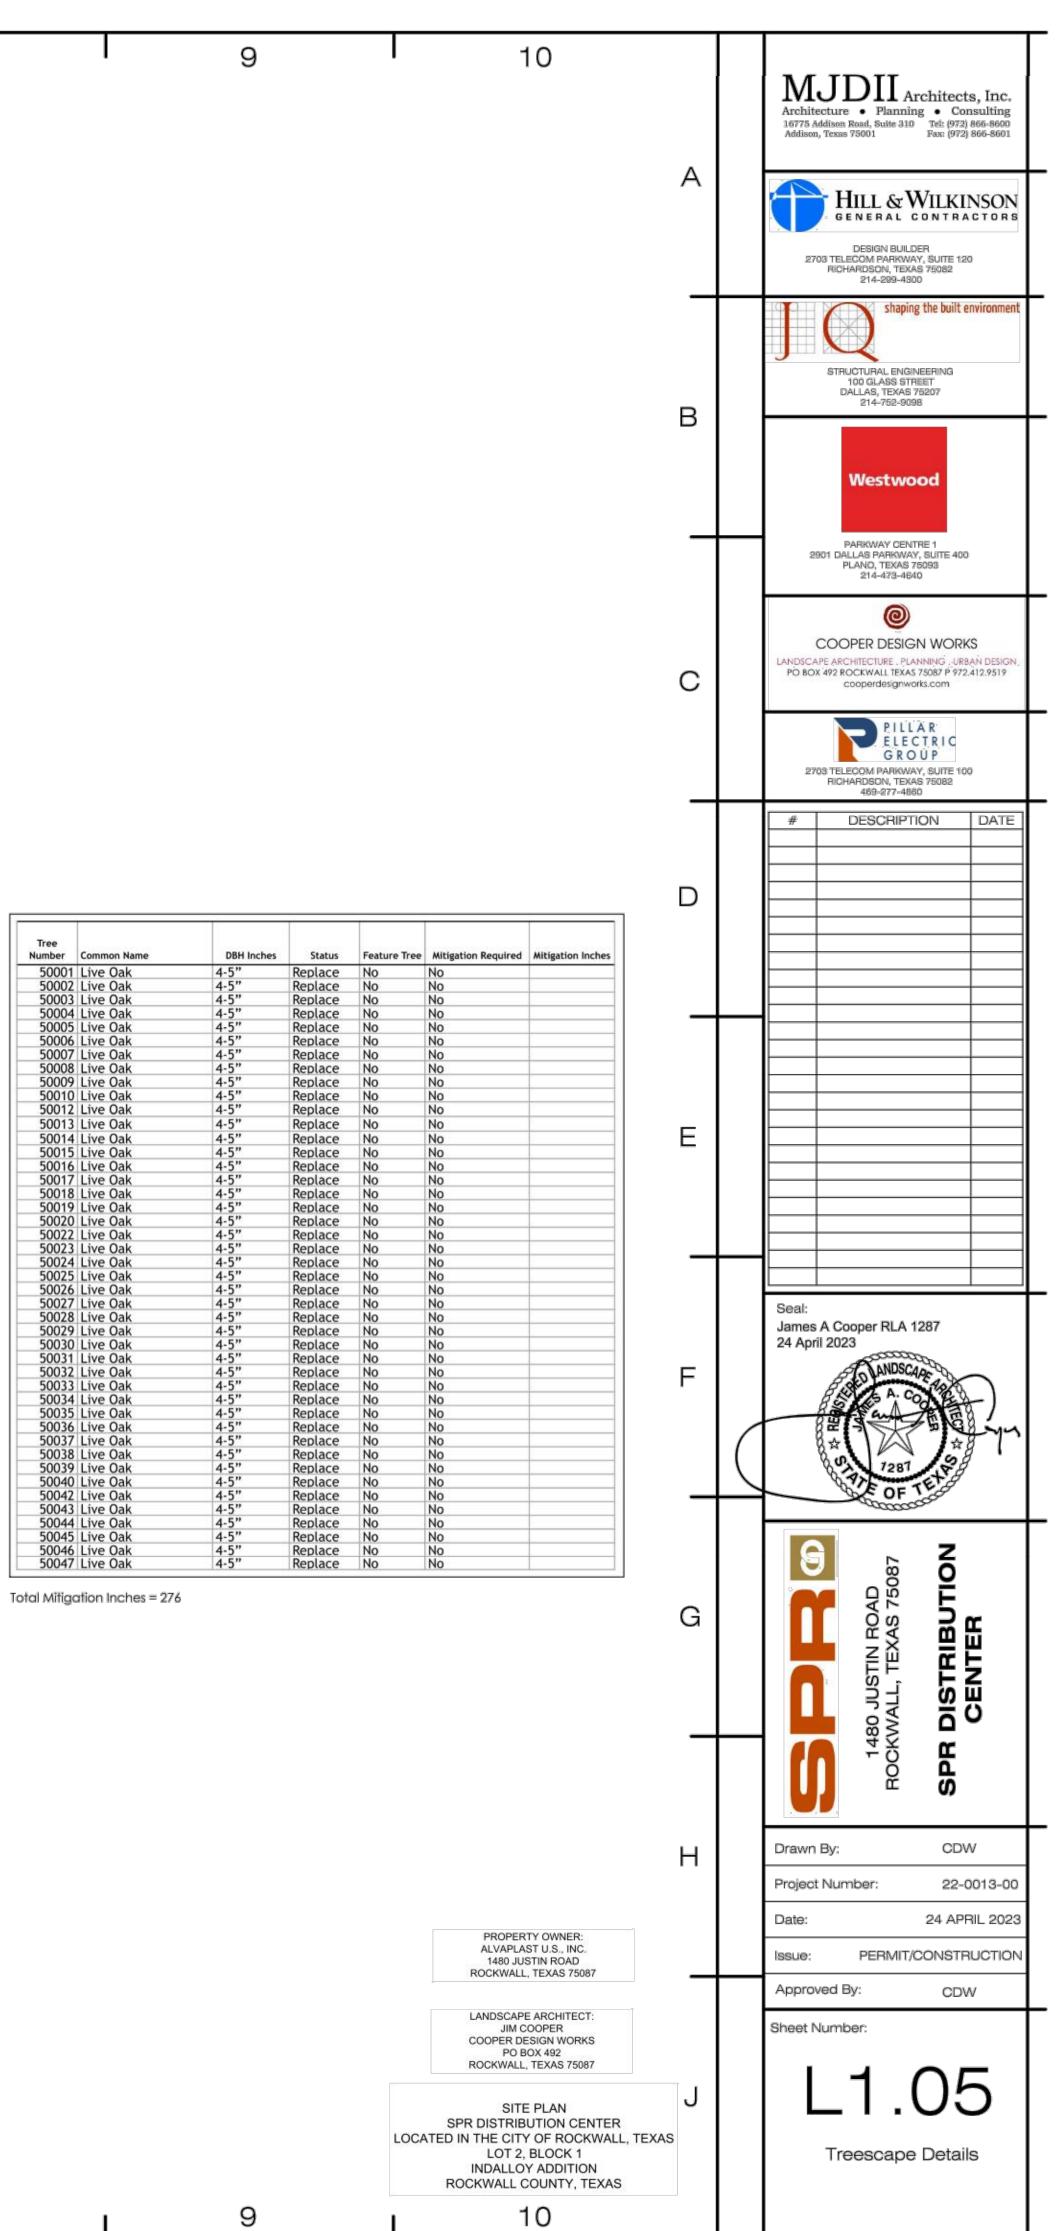

| Treescape Calculations:    |            |
|----------------------------|------------|
| Total Mitigation Required: | 276 inches |
| Tree Credits:              |            |
| Tree No. 42276 30'' Elm    | 30 inches  |
| Parking Lot/Site Trees     | 248 inches |
| Total Mitigation Provided: | 278 inches |

| Tree<br>Number | Common Name              | DBH Inches | Status               | Feature Tree | Mitigation Required | Mitigation Inche |
|----------------|--------------------------|------------|----------------------|--------------|---------------------|------------------|
|                |                          |            |                      |              | Yes                 | 52               |
|                | Live Oak<br>Crape Myrtle | 26         | Remove               | Yes<br>No    | Yes                 | 12               |
|                |                          |            | Remove               |              |                     |                  |
|                | Crape Myrtle             | 16         | Remove               | No           | Yes                 | 16               |
|                | Live Oak                 | 30         | Remove               | Yes          | Yes                 | 60               |
|                | Crape Myrtle             | 12         | Remove               | No           | Yes                 | 12               |
|                | Crape Myrtle             | 12         | Remove               | No           | Yes                 | 12               |
|                | Live Oak                 | 26         | Remove               | Yes          | Yes                 | 52               |
|                | Live Oak                 | 30         | Remove               | Yes          | Yes                 | 60               |
|                | Willow                   | 18         | Preserve             | No           | No                  |                  |
|                | Cedar                    | 6          | Preserve             | No           | No                  |                  |
| 42271          |                          | 20         | Preserve             | No           | No                  |                  |
| 42272          |                          | 20         | Preserve             | No           | No                  |                  |
|                | Unknown                  | 10         | Preserve             | No           | No                  |                  |
|                | Hackberry                | 12         | Preserve             | No           | No                  |                  |
| 42275          |                          | 11         | Preserve             | No           | No                  |                  |
| 42276          |                          | 30         | Preserve             | No           | No                  |                  |
| 42277          | Elm                      | 13         | Preserve             | No           | No                  |                  |
| 42278          |                          | 15         | Preserve             | No           | No                  |                  |
| 42279          |                          | 20         | Preserve             | No           | No                  |                  |
| 42280          |                          | 20         | Preserve             | No           | No                  |                  |
| 42281          |                          | 6          | Preserve             | No           | No                  |                  |
|                | Cedar                    | 4          | Preserve             | No           | No                  |                  |
|                | Cedar                    | 14         | Preserve             | No           | No                  |                  |
| 42284          | Cedar                    | 6          | Preserve             | No           | No                  |                  |
|                | Cedar                    | 12         | Preserve             | No           | No                  |                  |
| 42286          |                          | 10         | Preserve             | No           | No                  |                  |
| 42287          | Elm                      | 9          | Preserve             | No           | No                  |                  |
| 42288          | Elm                      | 18         | Preserve             | No           | No                  |                  |
| 42289          | Hackberry                | 8          | Preserve             | No           | No                  |                  |
| 42290          | Cedar                    | 12         | Preserve             | No           | No                  |                  |
| 42291          | Elm                      | 11`        | Preserve             | No           | No                  |                  |
| 42292          | Elm                      | 4          | Preserve             | No           | No                  |                  |
| 42293          | Elm                      | 9          | Preserve             | No           | No                  |                  |
| 42294          | Elm                      | 9          | Preserve             | No           | No                  |                  |
| 42295          | Hackberry                | 15         | Preserve             | No           | No                  |                  |
| 42296          |                          | 6          | Preserve             | No           | No                  |                  |
| 42297          | Cedar                    | 6          | Preserve             | No           | No                  |                  |
|                | Cedar                    | 6          | Preserve             | No           | No                  |                  |
| 42299          |                          | 10         | Preserve             | No           | No                  |                  |
| 42300          |                          | 8          | Preserve             | No           | No                  |                  |
| 42301          |                          | 8          | Preserve             | No           | No                  |                  |
| 42302          |                          | 4          | Preserve             | No           | No                  |                  |
| 42303          |                          | 9          | Preserve             | No           | No                  |                  |
| 42304          |                          | 4          | Preserve             | No           | No                  |                  |
| 42305          |                          | 9          | Preserve             | No           | No                  |                  |
| 42306          |                          | 16         | Preserve             | No           | No                  |                  |
| 42307          |                          | 4          | Preserve             | No           | No                  |                  |
| 42308          |                          | 15         | Preserve             | No           | No                  |                  |
| 42309          |                          | 12         | Preserve             | No           | No                  |                  |
| 42310          |                          | 4          | Preserve             | No           | No                  |                  |
| 42310          |                          | 6          | Preserve             | No           | No                  | 1                |
| 42312          |                          | 6          | Preserve             | No           | No                  |                  |
| 42312          |                          | 4          | 1                    | No           | No                  | -                |
| 42313          |                          | 9          | Preserve             | No           | No                  |                  |
|                |                          | 9          | Preserve             |              |                     | -                |
| 42315          |                          |            | Preserve             | No           | No                  |                  |
| 42316          |                          | 16         | Preserve             | No           | No                  |                  |
| 42317          |                          | 16         | Preserve             | No           | No                  | -                |
|                | Cedar                    | 6          | Preserve             | No           | No                  |                  |
|                | Cedar                    | 4          | Preserve             | No           | No                  |                  |
|                | Cedar                    | 6          | Preserve             | No           | No                  |                  |
| 42321          | Cedar<br>Bois d'arc      | 10 24      | Preserve<br>Preserve | No<br>No     | No<br>No            | -                |