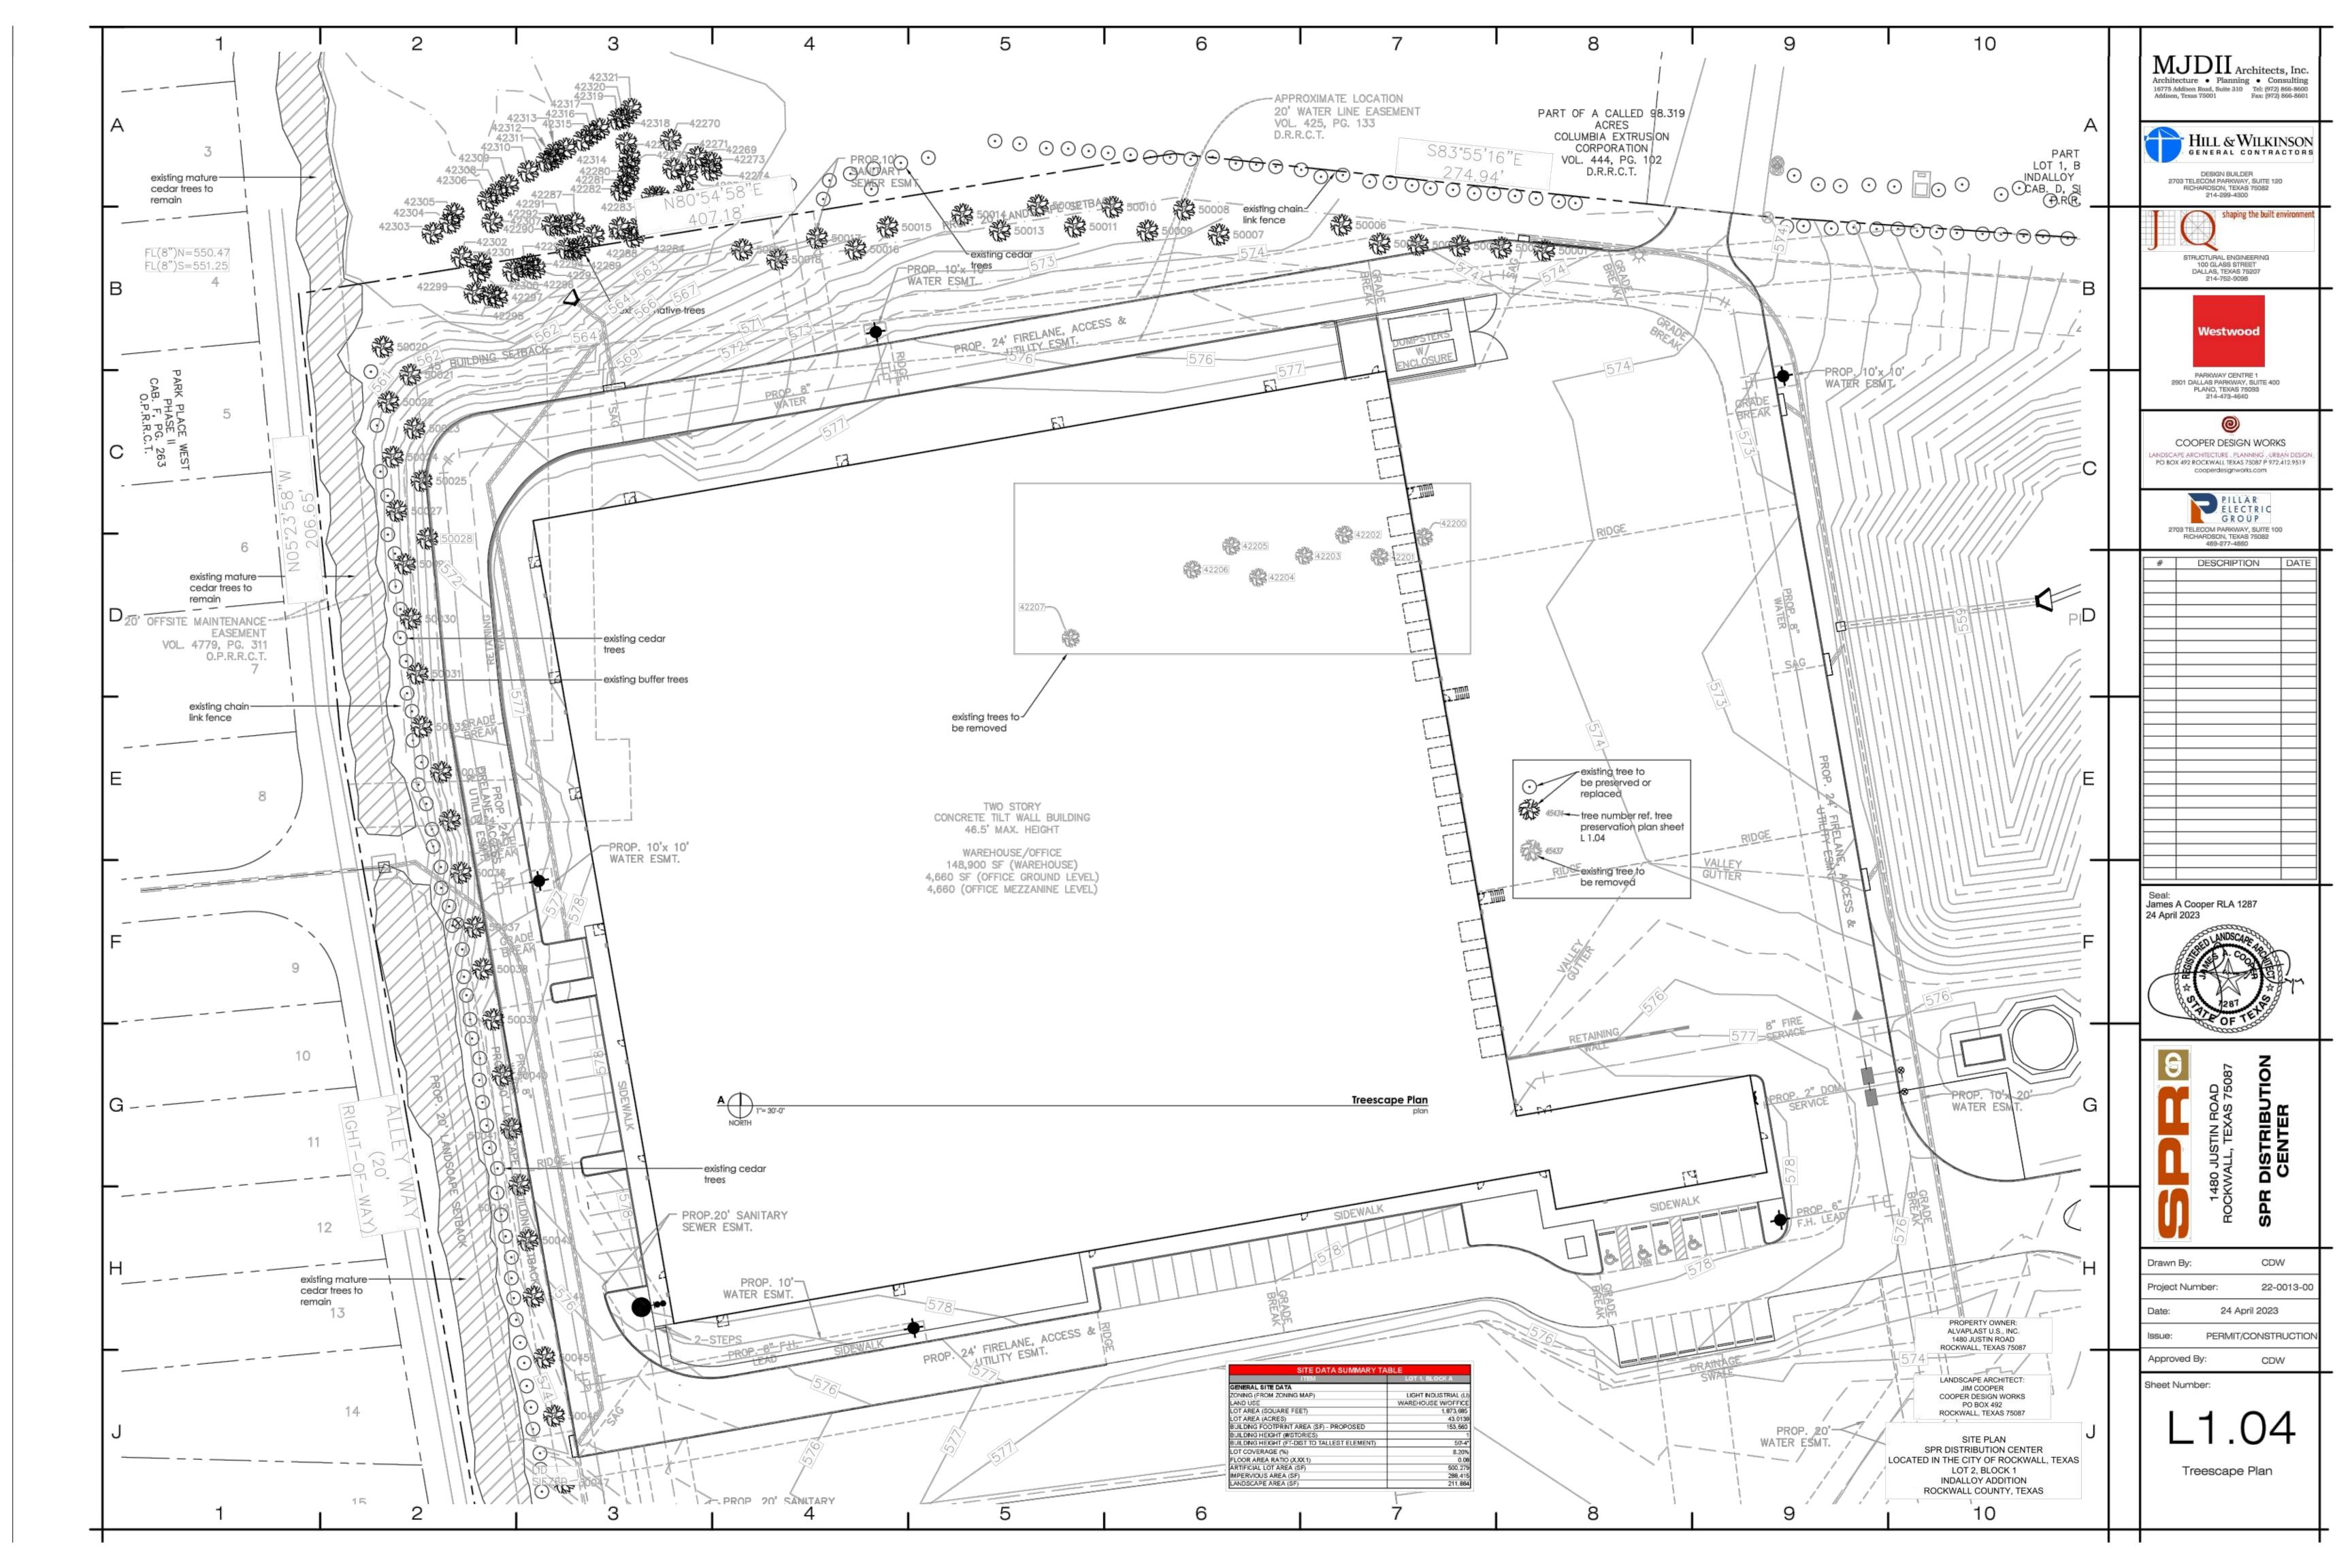

## Landscape Notes:

GENERAL SITE DATA

LOT AREA (ACRES)

LOT COVERAGE (%)

LAND USE

ZONING (FROM ZONING MAP)

LOT AREA (SQUARE FEET)

FLOOR AREA RATIO (X.XX.1)

ARTIFICIAL LOT AREA (SF)

IMPERVIOUS AREA (SF)

LANDSCAPE AREA (SF)

An automatic irrigation system will be provided comply with the irrigation code of Chapter 10, Buildings and Building Regulations, Article XVI, Irrigation Code, of the City of Rockwall Code of Ordinances, and all applicable state laws, as may be amended.

ITEM

BUILDING FOOTPRINT AREA (SF) - PROPOSED

BUILDING HEIGHT (#/STORIES) BUILDING HEIGHT (FT-DIST TO TALLEST ELEMENT)

SITE DATA SUMMARY TABLE

LOT 1, BLOCK A

LIGHT INDUSTRIAL (L

1,873,685

43.0139

153,560

50'-4"

0.08

8.20%

500,279

288,415

211,864

WAREHOUSE W/OFFICE

| ITEM.                                        | LOT 1, BLOCK A        |
|----------------------------------------------|-----------------------|
| GENERAL SITE DATA                            |                       |
| ZONING (FROM ZONING MAP)                     | LIGHT INDUSTRIAL (LI) |
| LAND USE                                     | WAREHOUSE W/OFFICE    |
| LOT AREA (SOUARE FEET)                       | 1,873,685             |
| LOT AREA (ACRES)                             | 43.0139               |
| BUILDING FOOTPRINT AREA (SF) - PROPOSED      | 153,560               |
| BUILDING HEIGHT (#/STORIES)                  | 1                     |
| BUILDING HEIGHT (FT-DIST TO TALLEST ELEMENT) | 50'-4"                |
| LOT COVERAGE (%)                             | 8.20%                 |
| FLOOR AREA RATIO (X XX 1)                    | 0.06                  |
| ARTIFICIAL LOT AREA (SF)                     | 500,279               |
| IMPERVIOUS AREA (SF)                         | 288,415               |
| LANDSCAPE AREA (SF)                          | 211,864               |