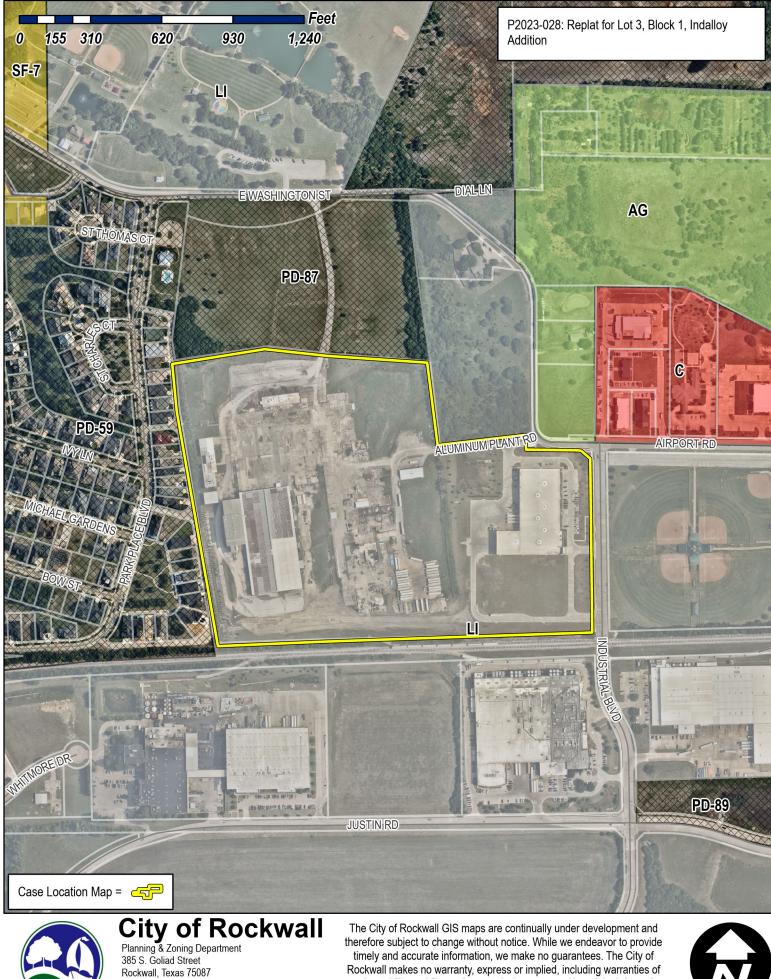

5

VICINITY MAP

~

1

6

-

WASHINGTON ST.

1111111

CITY OF ROCKWALL

JUSTIN ROAD

7

AIRPORT DR.

8