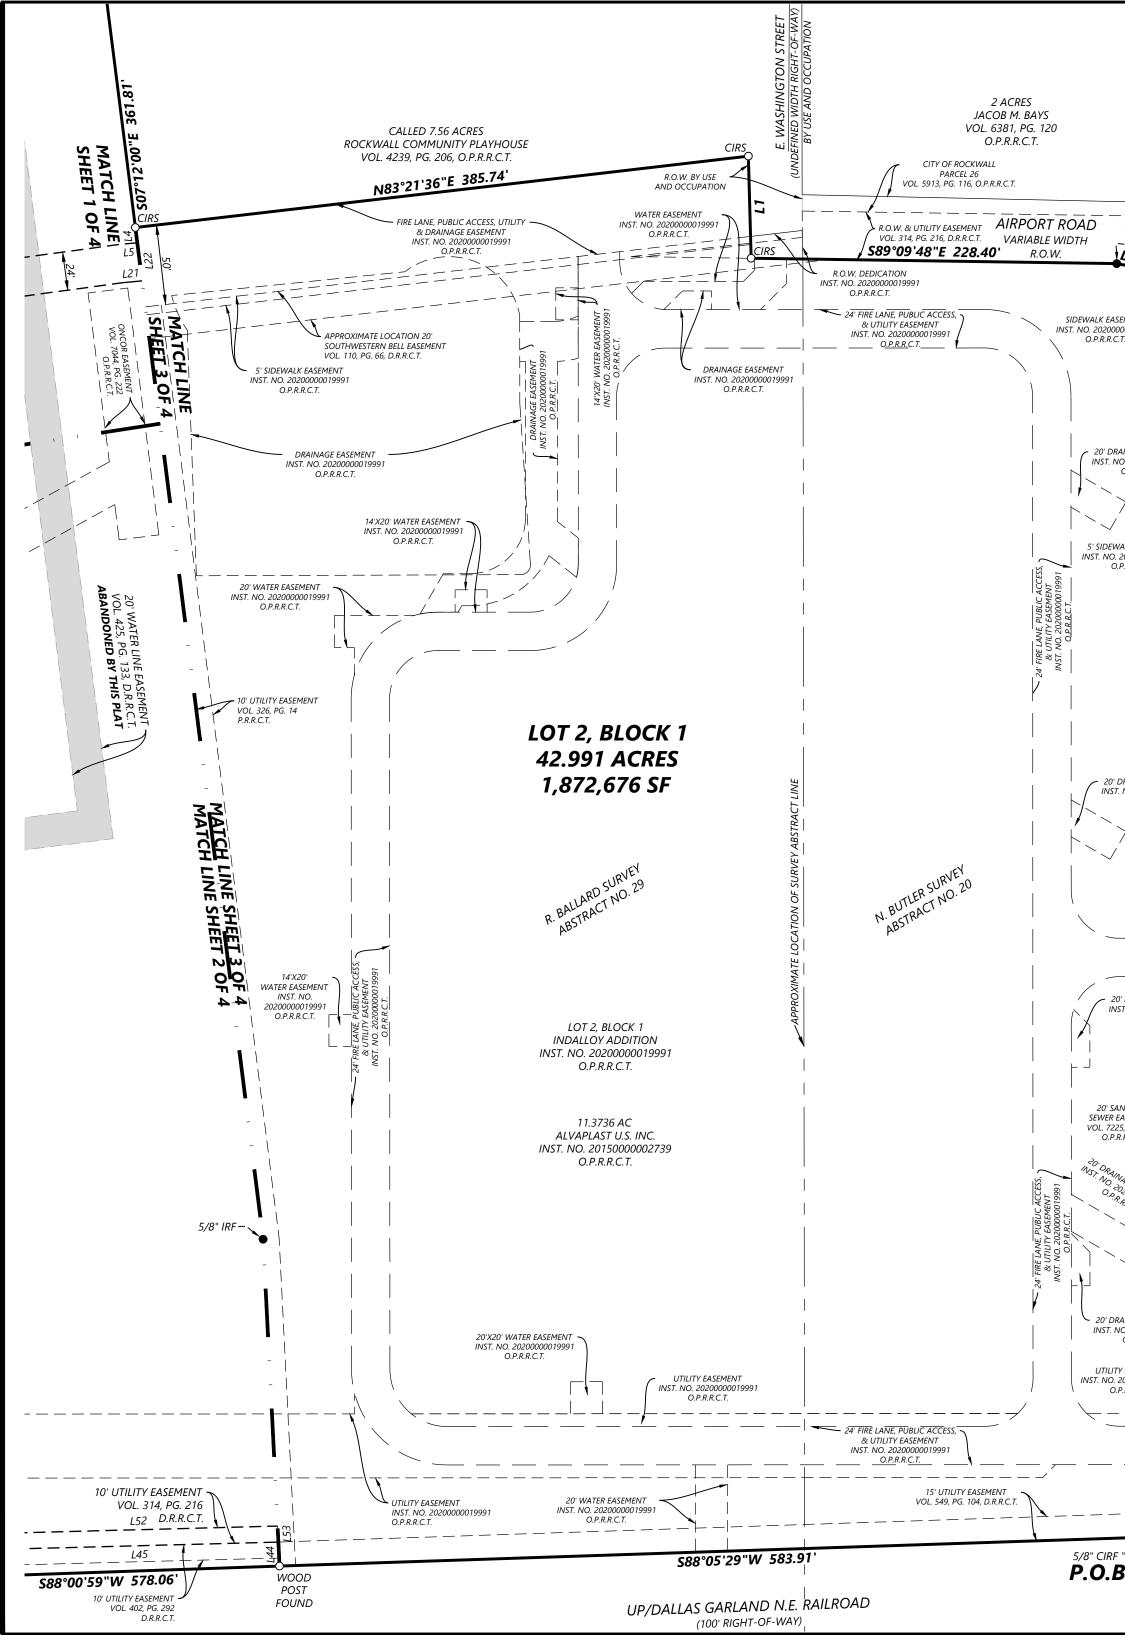

ITEM

BUILDING FOOTPRINT AREA (SF) - PROPOSED

BUILDING HEIGHT (#/STORIES) BUILDING HEIGHT (FT-DIST TO TALLEST ELEMENT)

SITE DATA SUMMARY TABLE

LOT 1, BLOCK A

LIGHT INDUSTRIAL (L

1,873,685

43.0139

| ITEM.                                        | LOT 1, BLOCK A        |
|----------------------------------------------|-----------------------|
| GENERAL SITE DATA                            |                       |
| ZONING (FROM ZONING MAP)                     | LIGHT INDUSTRIAL (LI) |
| LAND USE                                     | WAREHOUSE W/OFFICE    |
| LOT AREA (SOUARE FEET)                       | 1,873,685             |
| LOT AREA (ACRES)                             | 43.0139               |
| BUILDING FOOTPRINT AREA (SF) - PROPOSED      | 153,560               |
| BUILDING HEIGHT (#/STORIES)                  | 1                     |
| BUILDING HEIGHT (FT-DIST TO TALLEST ELEMENT) | 50'-4"                |
| LOT COVERAGE (%)                             | 8.20%                 |
| FLOOR AREA RATIO (X XX 1)                    | 0.06                  |
| ARTIFICIAL LOT AREA (SF)                     | 500,279               |
| IMPERVIOUS AREA (SF)                         | 288,415               |
| LANDSCAPE AREA (SF)                          | 211,864               |