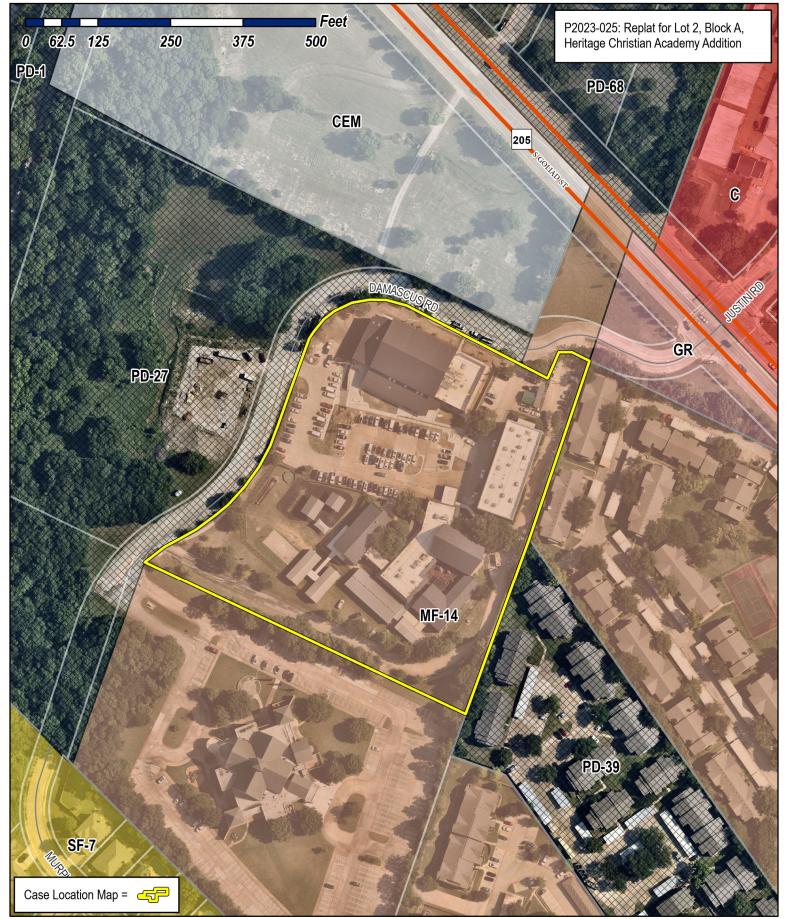

| CKWALL, TX 75                                                                                                                                                                                                                 | 087 • [P] (972) 77                                                                         | 1-7745                     |                                       |  |





City of Rockwall Planning & Zoning Department 385 S. Goliad Street Rockwall, Texas 75087 (P): (972) 771-7745 (W): www.rockwall.com

The City of Rockwall GIS maps are continually under development and therefore subject to change without notice. While we endeavor to provide timely and accurate information, we make no guarantees. The City of Rockwall makes no warranty, express or implied, including warranties of merchantability and fitness for a particular purpose. Use of the information is the sole responsibility of the user.





## GENERAL NOTES:

- 1. The area (acres) shown hereon is based on the mathematical closure of the courses and distances reflected on this Survey. It does not include the tolerances that may be present due to positional accuracy of the boundary monuments in plac