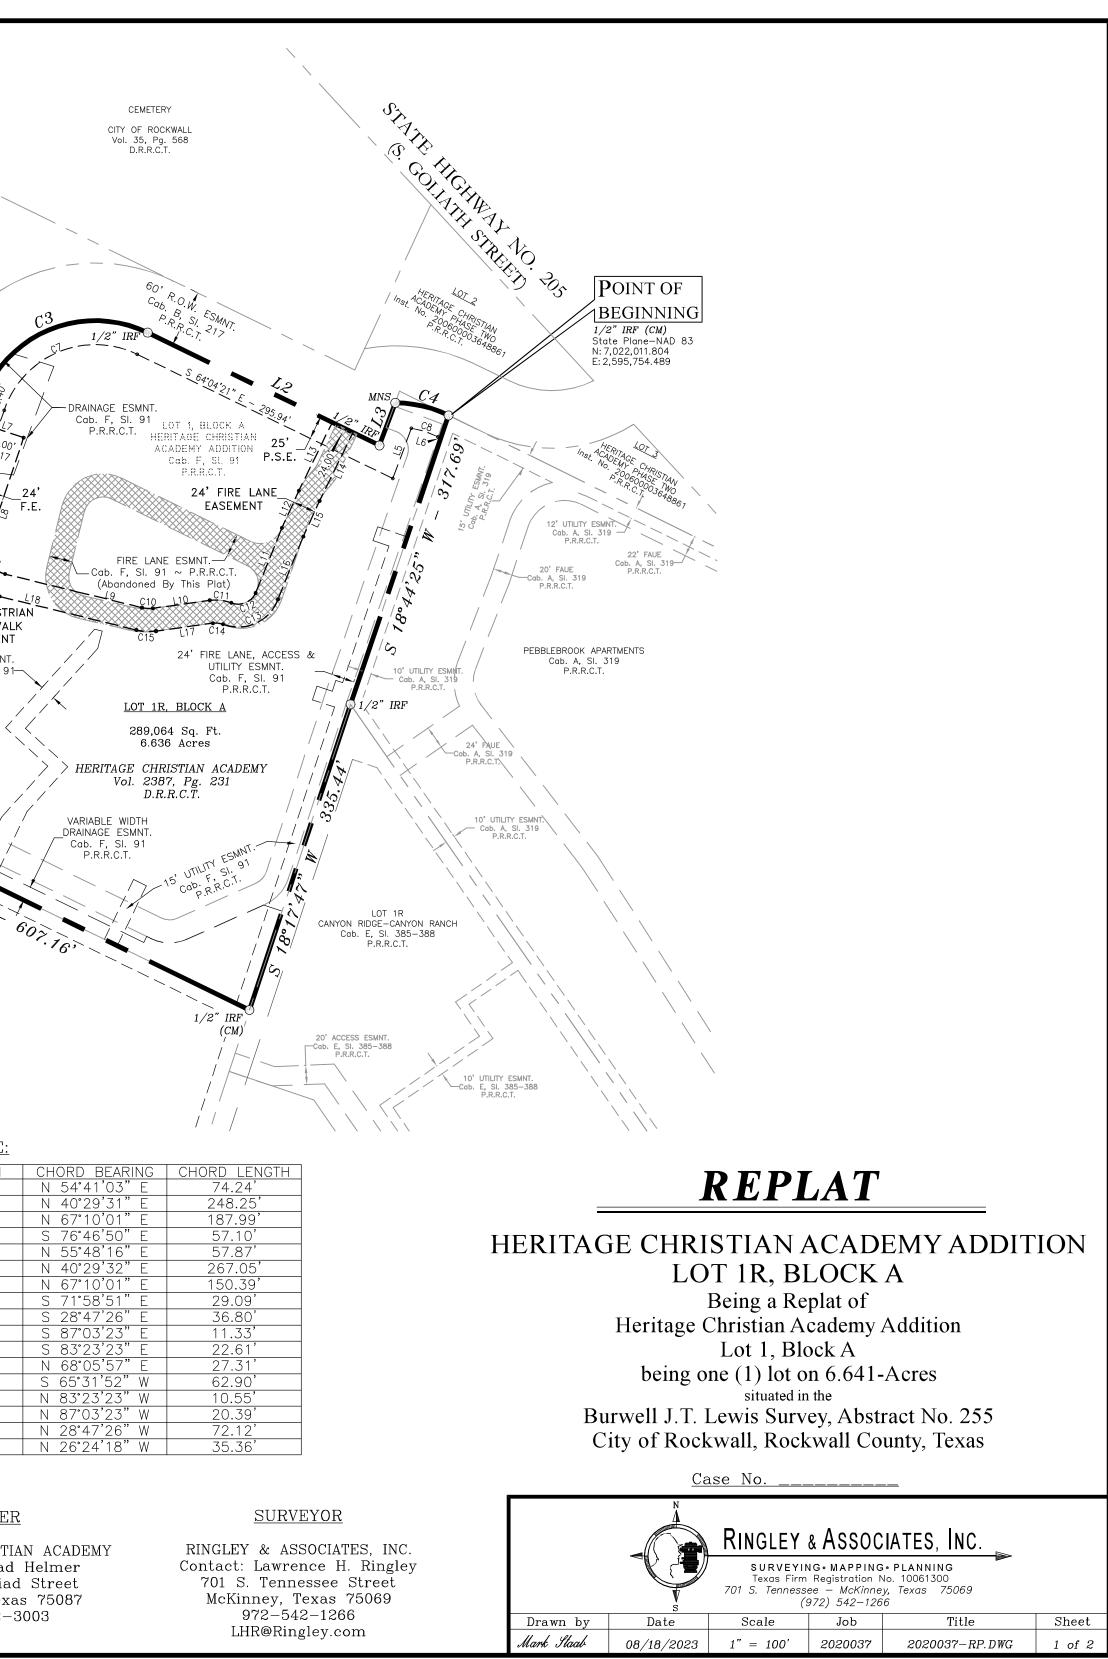

### OWNER'S CERTIFICATE

STATE OF TEXAS COUNTY OF ROCKWALL

WHEREAS, HERITAGE CHRISTIAN ACADEMY is the owner of that certain tract of land, situated in the City of Rockwall, in the Burwell J.T. Lewis Survey, Abstract No. 255 of Rockwall County, Texas and being Lot 1, Block A of Heritage Christian Academy Addition, an addition to the City of Rockwall, according to the Final Plat thereof, recorded in Cabinet F, Slide 91, Plat Records, Rockwall County, Texas (P.R.R.C.T.) and same being described in a deed to Heritage Christian Academy, recorded in Volume 2387, Page 231, Deed Records, Rockwall County, Texas (D.R.R.C.T.) and being more particularly described by metes & bounds as follows:

BEGINNING at a 1/2 inch iron rod found on the southerly right-of-way line of Damascus Road (60' wide public right-of-way at this point), for the most northerly northeast corner of the above described Lot 1, Block A and same being the northwest corner of Pebblebrook Apartments, an addition to the City of Rockwall, according to the plat thereof, recorded in Cabinet A, Slide 319, P.R.R.C.T.:

THENCE: South 18 deg. 44 min. 25 sec. West, departing from said Damascus Road, along the common line of said Lot 1, Block A and said Pebblebrook Apartments, a distance of 317.69 feet to a 1/2 inch iron rod found for the southwest corner of said Pebblebrook Apartments and same being the northwest corner of Lot 1R of Canyon Ridge-Canyon Ranch Addition, an addition to the City of Rockwall, according to the plat thereof, recorded in Cabinet E, Slide 385-388, P.R.R.C.T.;

THENCE: South 18 deg. 17 min. 47 sec. West, along the common line of said Lot 1, Block A and said Lot 1R, a distance of 335.44 feet to a 1/2 inch iron rod found for the southeast corner of said Lot 1, Block A and same being the northeast corner of Lot 1, Block A of Our Lady Of The Lake Catholic Church, an addition to the City of Rockwall, according to the plat thereof, recorded in Cabinet B, Slide 217, P.R.R.C.T.;

THENCE: North 64 deg. 01 min. 10 sec. West, along the common line of said Heritage Christian Academy Addition and said Our Lady Of The Lake Catholic Church, a distance of 607.15 feet to a 1/2 inch iron rod found on the southeasterly right-of-way line of the above mentioned Damascus Road, for the northwest corner of said Our Lady Of The Lake Catholic Church addition and the southwest corner of said Lot 1, Block A of Heritage Christian Academy Addition and said point being in a non-tangent curve to the right, having a radius of 270.00 feet, a central angle of 15 deg. 48 min. 10 sec. and a chord that bears North 54 deg. 41 min. 06 sec. East - 74.23 feet;

THENCE: Along the southeasterly right-of-way line of said Damascus Road and with said curve to the right. an arc distance of 74.47 feet to a 1/2 inch iron rod, topped with a yellow plastic cap, stamped "RPLS 5686", found for the point of reverse curve to the left, having a radius of 330.00 feet, a central angle of 44 deg. 11 min. 21 sec. and a chord that bears North 40 deg. 29 min. 31 sec. East - 248.25 feet;

THENCE: Continuing along Damascus Road and with said curve to the left, an arc distance of 254.51 feet to a 1/2 inch iron rod found for corner at the end of said curve;

THENCE: North 18 deg. 24 min. 23 sec. East, continuing along the easterly right-of-way line of said Damascus Road, a distance of 142.04 feet to a 1/2 inch iron rod, topped with a red plastic cap, stamped "RPLS 4701", set for corner at the beginning of a curve to the right, having a radius of 125.00 feet, a central angle of 97 deg. 31 min. 15 sec. and a chord that bears North 67 deg. 10 min. 01 sec. East - 187.99 feet;

THENCE: Continuing along the southeasterly right-of-way line of said Damascus Road and with said curve to the right, an arc distance of 212.76 feet to a 1/2 inch iron rod found for corner at the end of said curve:

THENCE: South 64 deg. 04 min. 21 sec. East, continuing along said Damascus Road, a distance of 268.34 feet to a 1/2 inch iron rod found for an inside ell corner of said Lot 1. Block A;

THENCE: North 20 deg. 16 min. 31 sec. East, continuing along said Damascus Road, a distance of 47.24 feet to a mag nail with a steel washer, stamped "RPLS 4701", set for the most northerly northwest corner of said Lot 1, Block A and said point being in a non-tangent curve to the right, having a radius of 126.70 feet, a central angle of 26 deg. 02 min. 39 sec. and a chord that bears South 76 deg. 46 min. 50 sec. East - 57.10 feet;

THENCE: Continuing along the common line of said Lot 1, Block A and said Damascus Road, an arc distance of 57.59 feet to the POINT OF BEGINNING and containing 289,064 square feet or 6.636 acres of land