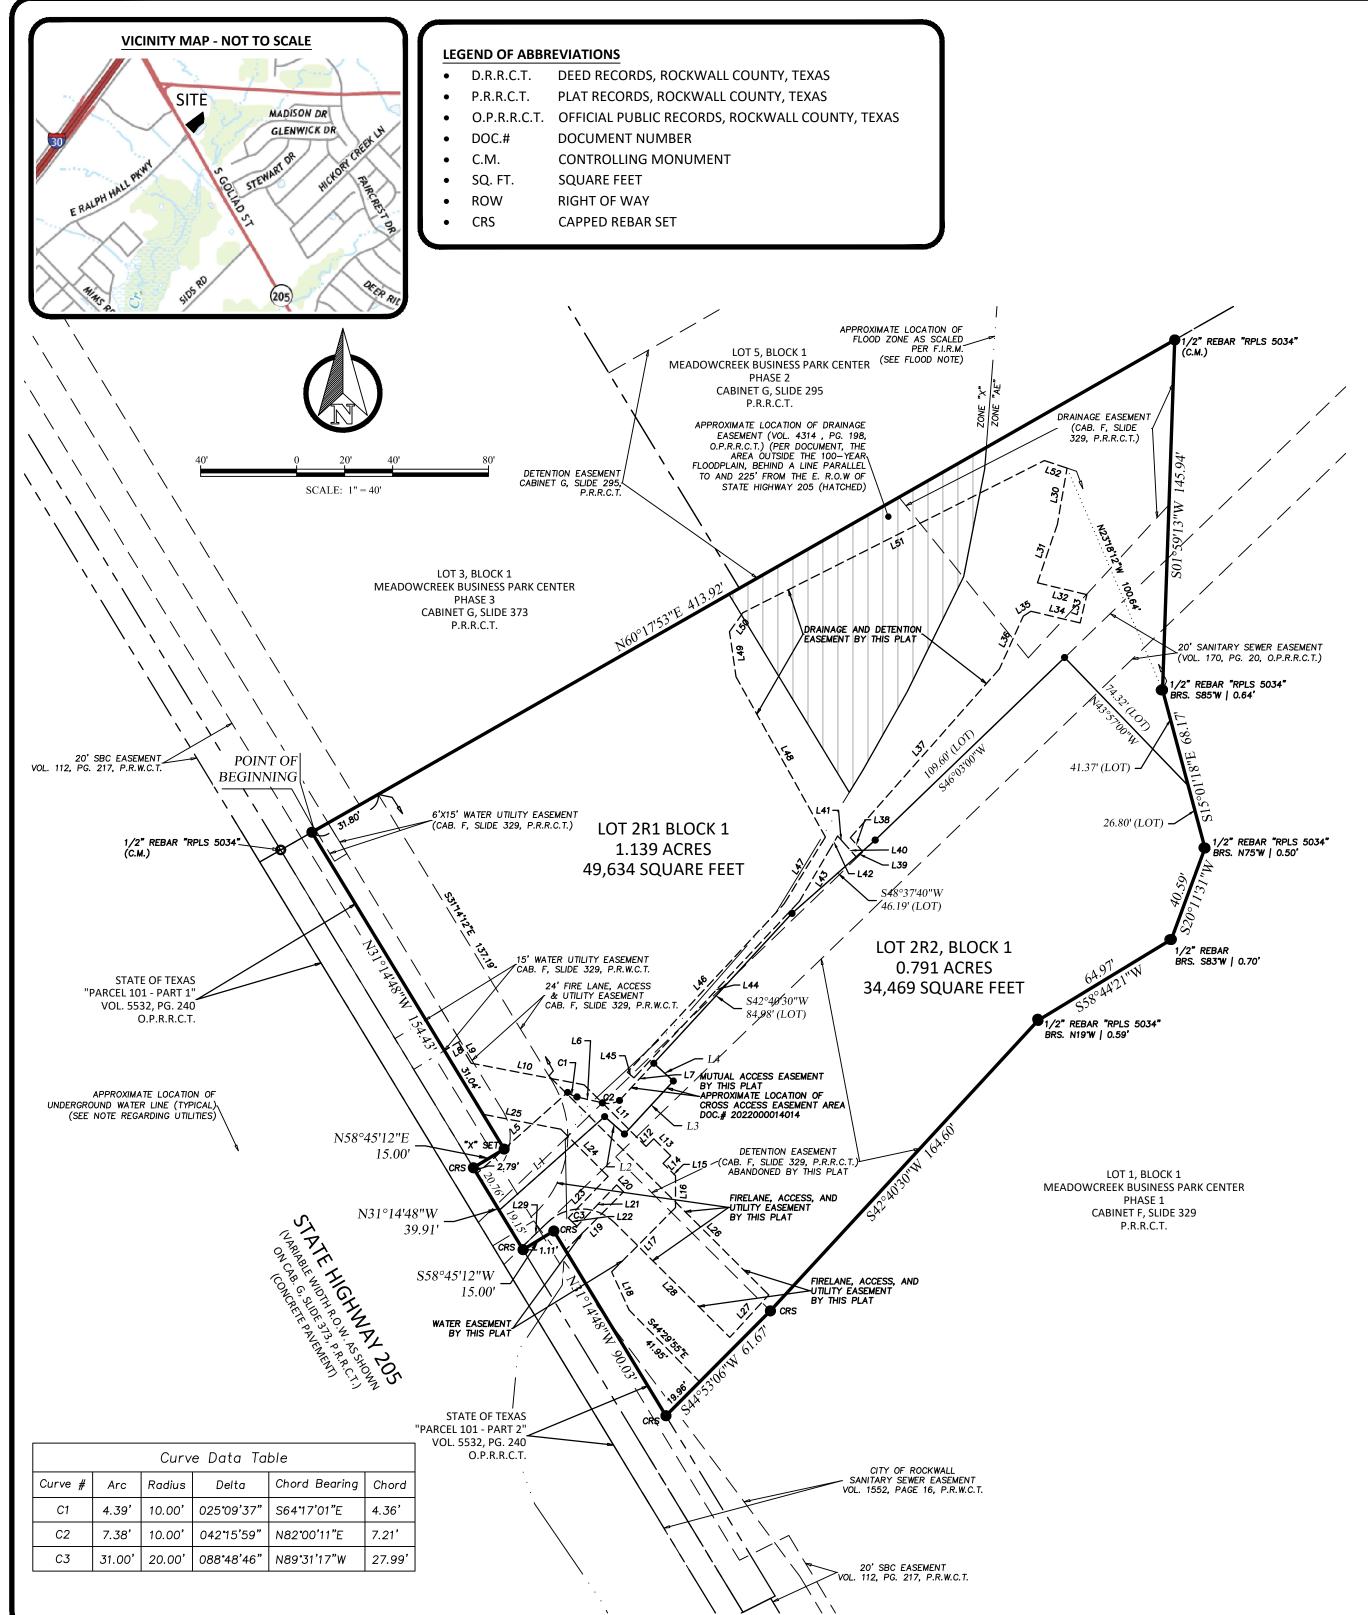

## **SURVEYOR'S NOTES:**

- 1. Bearings are based on the State Plane Coordinate System, Texas North Central Zone (4202) North American Datum of 1983 (NAD '83), distances are surface with a combined scale factor of 1.000146135.
- This property lies within Zone "X" & Zone "AE" of the Flood Insurance Rate Map for Rockwall County, Texas and Incorporated Areas, map no. 48397C0040L, with an effective date of September 26, 2008, via scaled map location and graphic plotting
- 3. Monuments are found unless specifically designated as set.
- 4. Elevations (if shown) are North American Vertical Datum of 1988 (NAVD '88).

# PLAT NOTES:

- 1. It shall be the policy of the City of Rockwall to withhold issuing building permits until all streets, water, sewer and storm drainage systems have been accepted by the City. The approval of a plat by the City does not constitute any representation, assurance or guarantee that any building within such plat shall be approved, authorized or permit therefore issued, nor shall such approval constitute any representation, assurance or guarantee by the City of the adequacy and availability for water for personal use and fire protection within such plat, as required under Ordinance 83-54.
- Property owner shall be responsible for maintaining, repairing, and replacing all systems within the drainage and detention easements.