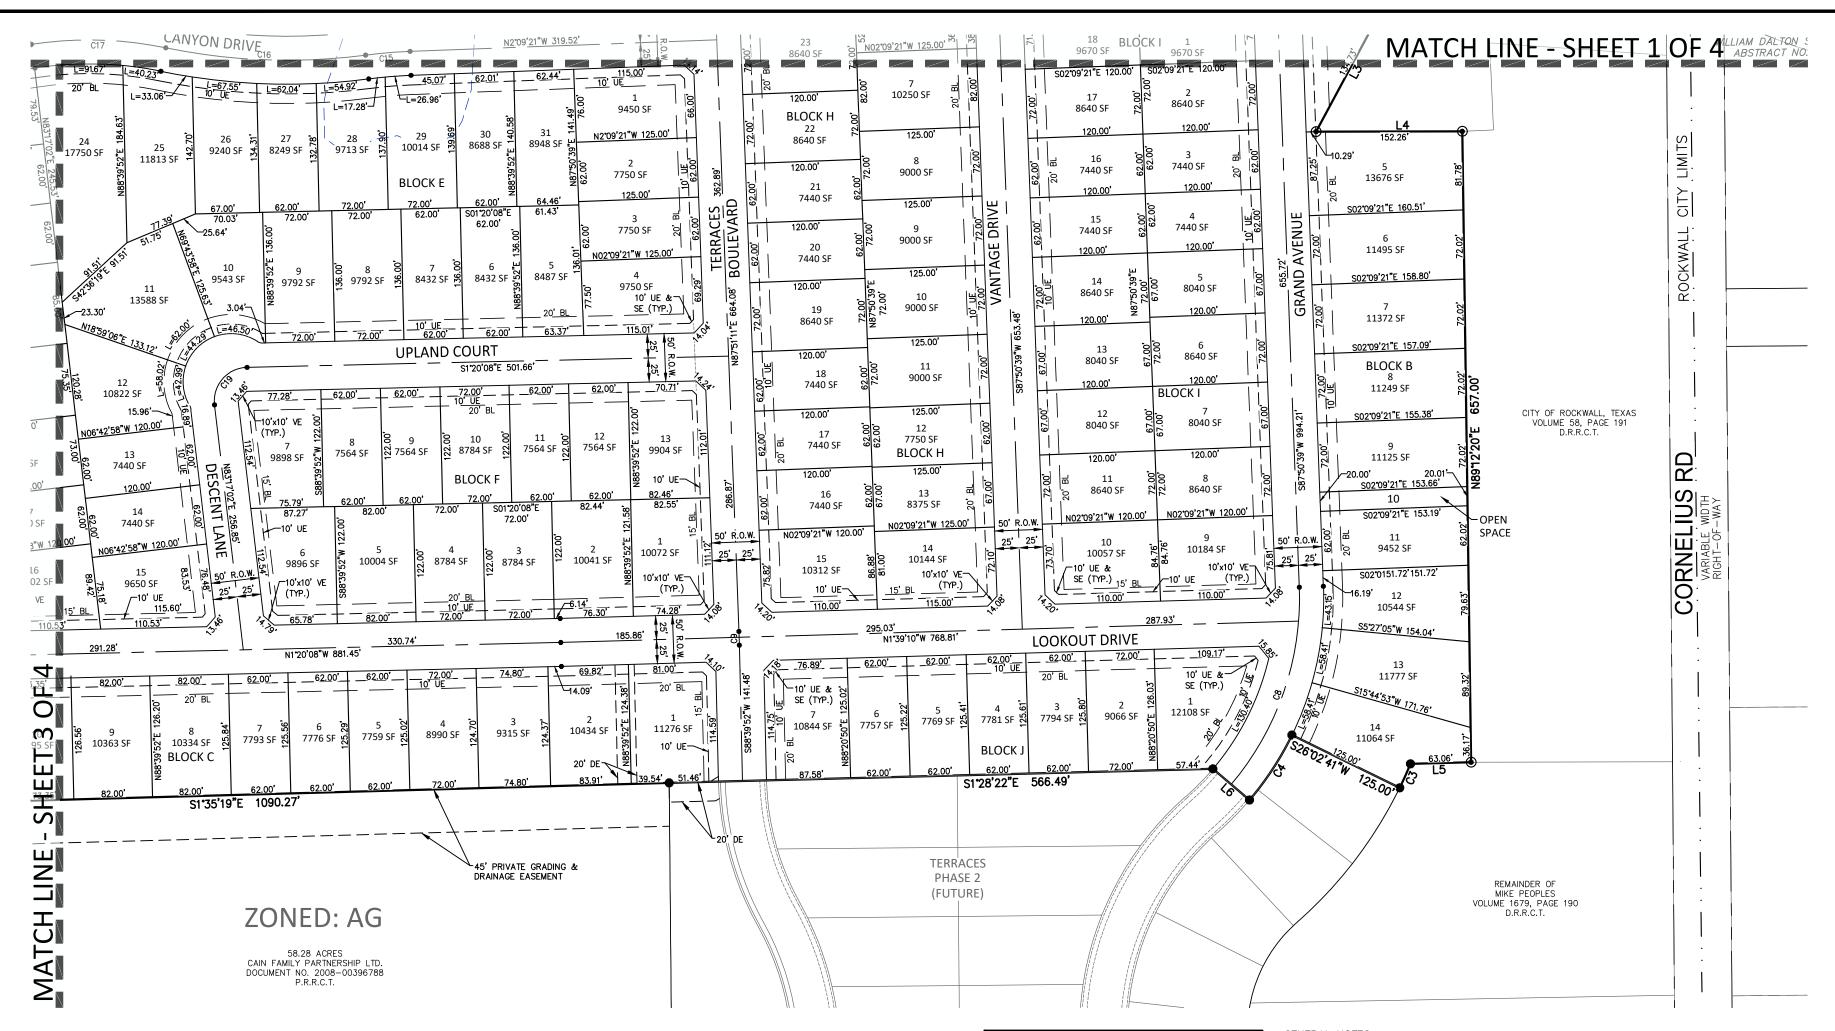

THENCE South 01 degrees 28 minutes 22 seconds East, with the east line of said TM Terraces, LLC tract recorded in Document No. 20220000012425, a distance of 63.06 feet to a 1/2 inch iron rod with a yellow plastic cap stamped "JVC" found for the northwest corner of the above mentioned TM Terraces. LLC tract recorded in Document No. 20220000022185 at the beginning of a non-tangent curve to the right having a central angle of 03 degrees 29 minutes 20 seconds, a radius of 450.00 feet and a chord bearing and distance of South 65 degrees 41 minutes 59 seconds East, 27.40 feet;

THENCE Southeasterly, leaving said common line and with the north line of said TM Terraces, LLC tract recorded in Document No. 20220000022185, an arc distance of 27.40 feet to a 1/2 inch iron rod with a yellow plastic cap stamped "JVC" set for corner;

THENCE South 26 degrees 02 minutes 41 seconds West, leaving said north line, a distance of 125.00 feet to a 1/2 inch iron rod with a yellow plastic cap stamped "JVC" set for corner at the beginning of a non-tangent curve to the right having a central angle of 14 degrees 15 minutes 57 seconds, a radius of 325.00 feet and a chord bearing and distance of South 56 degrees 49 minutes 20 seconds East, 80.71 feet;

THENCE Southeasterly, with said curve to the right, an arc distance of 80.92 feet to a 1/2 inch iron rod with a yellow plastic cap stamped "JVC" set for corner:

THENCE South 40 degrees 18 minutes 38 seconds West, a distance of 50.00 feet to a 1/2 inch iron rod with a yellow plastic cap stamped "JVC" set for corner in the common east line of said TM Terraces, LLC tract recorded in Document No. 20220000012425 and west line of said TM Terraces, LLC tract recorded in Document No. 20220000022185;

THENCE South 01 degrees 28 minutes 22 seconds East, with said common line, a distance of 566.49 feet to a 1/2 inch iron rod with a yellow plastic cap stamped "JVC" found for the common southwest corner of said TM Terraces, LLC tract recorded in Document No. 20220000022185 and northwest corner of that tract of land described in Deed to Cain Family Partnership Ltd., as recorded in Document No. 2008–00396788, Deed Records, Rockwall County, Texas;

THENCE South 01 degrees 35 minutes 19 seconds East, a distance of 1,090.27 feet to a fence corner post found for the southeast corner of said TM Terraces, LLC tract recorded in Document No. 20220000012425 in the west line of said Cain Family Partnership Ltd. tract:

## FINAL PLAT **TERRACES**

LOTS 1-26, BLOCK A; LOTS 1-14, BLOCK B; LOTS 1-23, BLOCK C; LOTS 1-16, BLOCK D; LOTS 1-31, BLOCK E; LOTS 1-13, BLOCK F; LOTS 1-8. BLOCK G: LOTS 1-31. BLOCK H: LOTS 1-18, BLOCK I; LOTS 1-7, BLOCK J; 94.144 ACRES OR 4,100,893 SQ. FT. 181 SINGLE FAMILY LOTS, **5 OPEN SPACE LOTS AND 1 AMENITY CENTER** SITUATED WITHIN A PORTION OF TRACTS 25-1, 26, AND ALL OF TRACT 13 & 25 OF THE WILLIAM DALTON SURVEY, ABSTRACT NO. 72 AND TRACT 4 & 4-01 OF THE M.B. JONES SURVEY, ABSTRACT NO. 122 CITY OF ROCKWALL, **ROCKWALL COUNTY, TEXAS** 