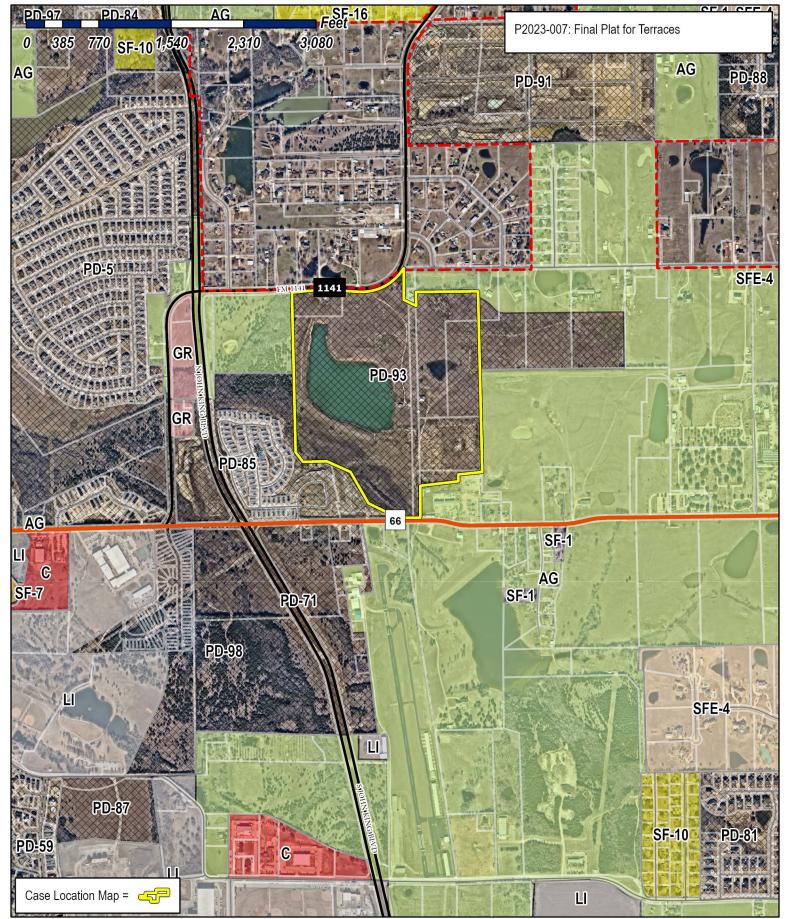

|                                                                                                                                                                                                                                                                                                                                                                                                                                                                                                                                                                                                                                             | DEVELOPMENT APPLICATION<br>City of Rockwall<br>Planning and Zoning Department<br>385 S. Goliad Street<br>Rockwall, Texas 75087                            |                                                                                                                                                                                                                                                                                                                                                |                                                              | STAFF USE ONLY<br>PLANNING & ZONING CASE NO. P2023 - UO2<br>MOTE: THE APPLICATION IS NOT CONSIDERED ACCEPTED BY THE<br>CITY UNTIL THE PLANNING DIRECTOR AND CITY ENGINEER HAVE<br>SIGNED BELOW.<br>DIRECTOR OF PLANNING:<br>CITY ENGINEER:                                               |                                                                              |                                                                 |
|---------------------------------------------------------------------------------------------------------------------------------------------------------------------------------------------------------------------------------------------------------------------------------------------------------------------------------------------------------------------------------------------------------------------------------------------------------------------------------------------------------------------------------------------------------------------------------------------------------------------------------------------|-----------------------------------------------------------------------------------------------------------------------------------------------------------|------------------------------------------------------------------------------------------------------------------------------------------------------------------------------------------------------------------------------------------------------------------------------------------------------------------------------------------------|--------------------------------------------------------------|------------------------------------------------------------------------------------------------------------------------------------------------------------------------------------------------------------------------------------------------------------------------------------------|------------------------------------------------------------------------------|-----------------------------------------------------------------|
| 1                                                                                                                                                                                                                                                                                                                                                                                                                                                                                                                                                                                                                                           | PPROPRIATE BOX BELOW TO IND                                                                                                                               | ICATE THE TYPE OF L                                                                                                                                                                                                                                                                                                                            |                                                              |                                                                                                                                                                                                                                                                                          |                                                                              | 0X1:                                                            |
| PLATTING APPLICATION FEES:   MASTER PLAT (\$100.00 + \$15.00 ACRE) 1   PRELIMINARY PLAT (\$200.00 + \$15.00 ACRE) 1   D FINAL PLAT (\$300.00 + \$20.00 ACRE) 1   D REPLAT (\$300.00 + \$20.00 ACRE) 1   D SITE PLAN APPLICATION FEES: |                                                                                                                                                           |                                                                                                                                                                                                                                                                                                                                                |                                                              | ZONING APPLICATION FEES:   ZONING CHANGE (\$200.00 + \$15.00 ACRE) 1   SPECIFIC USE PERMIT (\$200.00 + \$15.00 ACRE) 1   PD DEVELOPMENT PLANS (\$200.00 + \$15.00 ACRE) 1   OTHER APPLICATION FEES:   TREE REMOVAL (\$75.00)   VARIANCE REQUEST/SPECIAL EXCEPTIONS (\$100.00) 2   NOTES: |                                                                              |                                                                 |
| SITE PLAN (\$250.                                                                                                                                                                                                                                                                                                                                                                                                                                                                                                                                                                                                                           | PLAN (\$100.00)                                                                                                                                           | TH DETERMINING THE FEE, PLEASE USE THE EXACT ACREAGE WHEN MULTIPLYING BY THE<br>PER ACRE ANOUNT. FOR REQUESTS ON LESS THAN ONE ACRE, ROUND UP TO OME (1) ACRE.<br>3 A <u>STANDAR DE</u> TES WILL BE ADDED TO THE APPLICATION FEE FOR ANY REQUEST THAT<br>INVOLVES CONSTRUCTION WITHOUT OR NOT IN COMPLIANCE TO AN APPROVED BUILDING<br>PERMIT. |                                                              |                                                                                                                                                                                                                                                                                          |                                                                              |                                                                 |
| PROPERTY INFOR                                                                                                                                                                                                                                                                                                                                                                                                                                                                                                                                                                                                                              | RMATION (PLEASE PRINT)                                                                                                                                    |                                                                                                                                                                                                                                                                                                                                                |                                                              |                                                                                                                                                                                                                                                                                          |                                                                              |                                                                 |
| ADDRESS                                                                                                                                                                                                                                                                                                                                                                                                                                                                                                                                                                                                                                     | 1649 FM 1141, Rockwall,                                                                                                                                   | 75087                                                                                                                                                                                                                                                                                                                                          |                                                              |                                                                                                                                                                                                                                                                                          |                                                                              |                                                                 |
| SUBDIVISION                                                                                                                                                                                                                                                                                                                                                                                                                                                                                                                                                                                                                                 | ABS A0122, MB Jones, 1                                                                                                                                    | Fract 4-01                                                                                                                                                                                                                                                                                                                                     |                                                              |                                                                                                                                                                                                                                                                                          | LOT                                                                          | BLOCK                                                           |
| GENERAL LOCATION                                                                                                                                                                                                                                                                                                                                                                                                                                                                                                                                                                                                                            | Approximately 1250 feet                                                                                                                                   |                                                                                                                                                                                                                                                                                                                                                | ction John                                                   | Kina & F                                                                                                                                                                                                                                                                                 | M 1141 South of 11                                                           | 11                                                              |
| ZONING. SITE PLA                                                                                                                                                                                                                                                                                                                                                                                                                                                                                                                                                                                                                            | N AND PLATTING INFOR                                                                                                                                      |                                                                                                                                                                                                                                                                                                                                                |                                                              | i ding di i                                                                                                                                                                                                                                                                              |                                                                              | * •                                                             |
| CURRENT ZONING                                                                                                                                                                                                                                                                                                                                                                                                                                                                                                                                                                                                                              | Planned Development PD                                                                                                                                    | -                                                                                                                                                                                                                                                                                                                                              | CURRENT                                                      | USE p                                                                                                                                                                                                                                                                                    | lanned Developmen                                                            | PD-03                                                           |
| PROPOSED ZONING                                                                                                                                                                                                                                                                                                                                                                                                                                                                                                                                                                                                                             |                                                                                                                                                           |                                                                                                                                                                                                                                                                                                                                                | PROPOSED                                                     |                                                                                                                                                                                                                                                                                          |                                                                              |                                                                 |
| ACREAGE                                                                                                                                                                                                                                                                                                                                                                                                                                                                                                                                                                                                                                     | 94,144                                                                                                                                                    | LOTS (CURRENT)                                                                                                                                                                                                                                                                                                                                 | 181                                                          |                                                                                                                                                                                                                                                                                          | LOTS (PROPOSED                                                               | )                                                               |
| SITE PLANS AND F<br>REGARD TO ITS AP<br>RESULT IN THE DEM                                                                                                                                                                                                                                                                                                                                                                                                                                                                                                                                                                                   | <u>LATS;</u> BY CHECKING THIS BOX YO<br>PROVAL PROCESS, AND FAILURE TO<br>HAL OF YOUR CASE.                                                               | U ACKNOWLEDGE THAT<br>DADDRESS ANY OF STA                                                                                                                                                                                                                                                                                                      | DUE TO THE                                                   | PASSAGE (<br>TS BY THE (                                                                                                                                                                                                                                                                 | OF <u>HB3167</u> THE CITY NO L<br>DATE PROVIDED ON THE D                     | ONGER HAS FLEXIBILITY WITH<br>EVELOPMENT CALENDAR WILL          |
| OWNER/APPLICA                                                                                                                                                                                                                                                                                                                                                                                                                                                                                                                                                                                                                               | NT/AGENT INFORMATION                                                                                                                                      | I (PLEASE PRINT/CHECI                                                                                                                                                                                                                                                                                                                          | THE PRIMARY                                                  | CONTACT                                                                                                                                                                                                                                                                                  | ORIGINAL SIGNATURES AF                                                       | e Required}                                                     |
| D OWNER 7                                                                                                                                                                                                                                                                                                                                                                                                                                                                                                                                                                                                                                   | M Terraces, LLC                                                                                                                                           |                                                                                                                                                                                                                                                                                                                                                | IX APPLICA                                                   | NT M                                                                                                                                                                                                                                                                                     | chael Joyce Propert                                                          | es                                                              |
| CONTACT PERSON E                                                                                                                                                                                                                                                                                                                                                                                                                                                                                                                                                                                                                            | Bret Pedigo                                                                                                                                               | CC                                                                                                                                                                                                                                                                                                                                             | NTACT PERS                                                   | ON Ry                                                                                                                                                                                                                                                                                    | an Joyce                                                                     |                                                                 |
| ADDRESS 2                                                                                                                                                                                                                                                                                                                                                                                                                                                                                                                                                                                                                                   | 1416 W. Lovers Lane, Suite                                                                                                                                | 200                                                                                                                                                                                                                                                                                                                                            | ADDRE                                                        | SS 76                                                                                                                                                                                                                                                                                    | 7 Justin Road                                                                |                                                                 |
| CITY, STATE & ZIP (                                                                                                                                                                                                                                                                                                                                                                                                                                                                                                                                                                                                                         | Dalias, TX 76209                                                                                                                                          | С                                                                                                                                                                                                                                                                                                                                              | ITY, STATE &                                                 | ZIP RO                                                                                                                                                                                                                                                                                   | ockwall, TX 75087                                                            |                                                                 |
| PHONE                                                                                                                                                                                                                                                                                                                                                                                                                                                                                                                                                                                                                                       |                                                                                                                                                           |                                                                                                                                                                                                                                                                                                                                                | PHO                                                          | NE 51                                                                                                                                                                                                                                                                                    | 2-965-6280                                                                   |                                                                 |
| E-MAIL                                                                                                                                                                                                                                                                                                                                                                                                                                                                                                                                                                                                                                      |                                                                                                                                                           |                                                                                                                                                                                                                                                                                                                                                | E-M                                                          | AlL ry                                                                                                                                                                                                                                                                                   | an@michaeljoycepn                                                            | operties.com                                                    |
|                                                                                                                                                                                                                                                                                                                                                                                                                                                                                                                                                                                                                                             | ATION [REQUIRED]<br>GNED AUTHORITY, ON THIS DAY PER<br>I ON THIS APPLICATION TO BE TRUE                                                                   |                                                                                                                                                                                                                                                                                                                                                | M. B. M. Lawrence                                            | edigo                                                                                                                                                                                                                                                                                    |                                                                              | 7) THE UNDERSIGNED, WHO                                         |
| INFORMATION CONTAINED                                                                                                                                                                                                                                                                                                                                                                                                                                                                                                                                                                                                                       | M THE OWNER FOR THE PURPOSE OF<br>TO COVER THE COST OF 1<br>2013 BY SIGNING THIS<br>WITHIN THIS APPLICATION TO THE P<br>WITH THIS APPLICATION, IF SUCH RE | THIS APPLICATION, HAS BU<br>APPLICATION, 1 AGREE T<br>UBLIC. THE CITY IS ALI                                                                                                                                                                                                                                                                   | een paid to th<br><del>hat the city (</del><br>so authorize) | e city of ri<br>D <del>F Rockwa</del><br>D and Peri                                                                                                                                                                                                                                      | OCKWALL ON THIS THE<br>LL (LE: "CITY") IS AUTHORIZE<br>MITTED TO REPRODUCE A | DAY OF<br>DAND PERMITTED TO PROVIDE<br>CODYNOLIZED ANEODIMATION |
|                                                                                                                                                                                                                                                                                                                                                                                                                                                                                                                                                                                                                                             | ID SEAL OF OFFICE ON THIS THE $\bot$                                                                                                                      | 14 DAY OF MARCH                                                                                                                                                                                                                                                                                                                                |                                                              | n <u>23</u>                                                                                                                                                                                                                                                                              | Notal                                                                        | y Public, State of Texas                                        |
|                                                                                                                                                                                                                                                                                                                                                                                                                                                                                                                                                                                                                                             |                                                                                                                                                           | the Re                                                                                                                                                                                                                                                                                                                                         |                                                              |                                                                                                                                                                                                                                                                                          |                                                                              | m. Expires 04-16-2025<br>otary ID 133044766                     |
| NOTARY PUBLIC IN AND FO                                                                                                                                                                                                                                                                                                                                                                                                                                                                                                                                                                                                                     | OR THE STATE OF TEXAS                                                                                                                                     | CIANS 46                                                                                                                                                                                                                                                                                                                                       |                                                              |                                                                                                                                                                                                                                                                                          | MY COMMISSION EXPIR                                                          | ES 4-16-25                                                      |
| DEVE                                                                                                                                                                                                                                                                                                                                                                                                                                                                                                                                                                                                                                        | LOPMENT APPLICATION - CON DA                                                                                                                              | SOLWART - PA- ROUT                                                                                                                                                                                                                                                                                                                             | e dillar dine                                                | ni - mich                                                                                                                                                                                                                                                                                | 8/411 To THOM? + [91/07]                                                     | 212. 1148                                                       |

## LEGAL DESCRIPTION:

BEING a tract of land situated in the WILLIAM DALTON SURVEY, ABSTRACT NO. 72 and the M.B. JONES SURVEY, ABSTRACT NO. 122, City of Rockwall, Rockwall County, Texas and being part of those tracts of land described in Deed to TM Terraces, LLC, as recorded in Document Nos. 2022-0000012425 and 2022-0000022185, Deed Records, Rockwall County, Texas and being more particularly described as follows:

BEGINNING at a 1/2 inch iron rod found in the south line of Farm to Market Road No. 1141, an 80 foot right—of—way, for the northwest corner of said TM Terraces, LLC tract recorded in Document No. 20220000012425;

THENCE North 01 degrees 27 minutes 52 seconds West, a distance of 1,699.38 feet to the POINT OF BEGINNING and containing 94.144 acres of land, more or less.