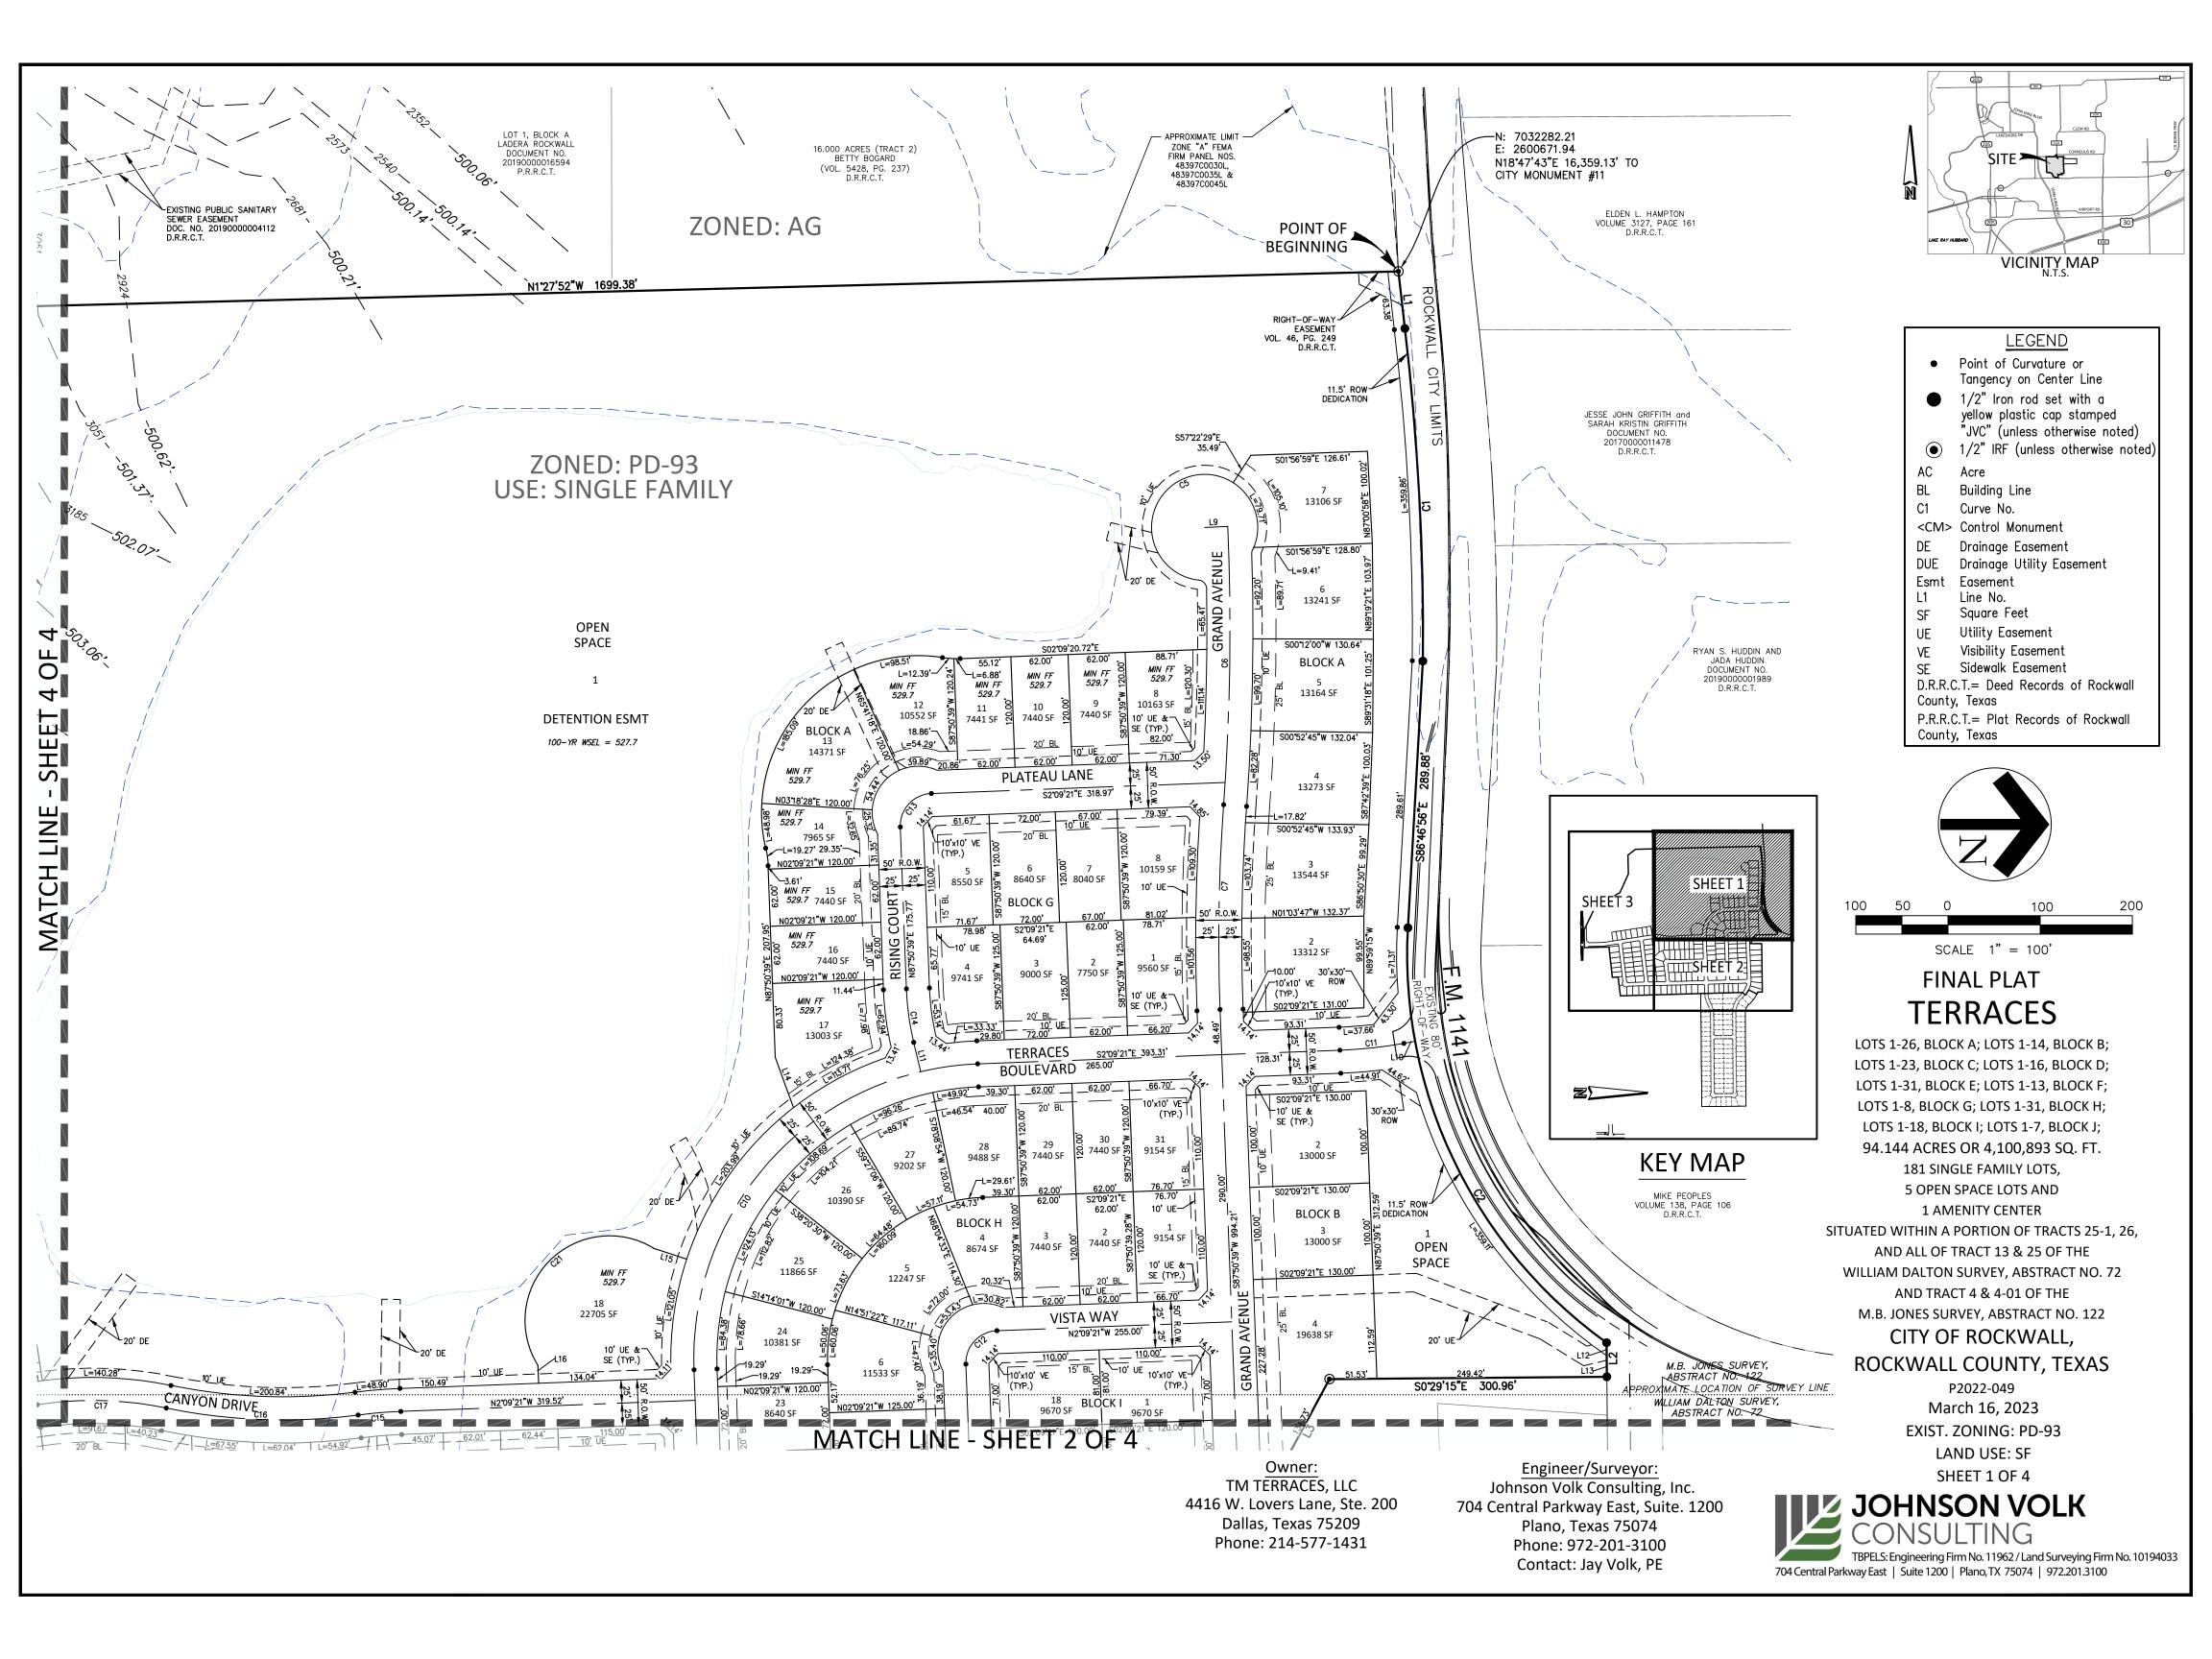

## LEGAL DESCRIPTION:

BEING a tract of land situated in the WILLIAM DALTON SURVEY, ABSTRACT NO. 72 and the M.B. JONES SURVEY, ABSTRACT NO. 122, City of Rockwall, Rockwall County, Texas and being part of those tracts of land described in Deed to TM Terraces, LLC, as recorded in Document Nos. 2022-0000012425 and 2022-0000022185, Deed Records, Rockwall County, Texas and being more particularly described as follows:

BEGINNING at a 1/2 inch iron rod found in the south line of Farm to Market Road No. 1141, an 80 foot right—of—way, for the northwest corner of said TM Terraces, LLC tract recorded in Document No. 20220000012425;

THENCE Easterly, with said south line, the following four (4) courses and distances:

North 83 degrees 33 minutes 49 seconds East, a distance of 62.35 feet to a 1/2 inch iron rod with a yellow plastic cap stamped "JVC" found for corner at the beginning of a curve to the right having a central angle of 07 degrees 20 minutes, a radius of 2,824.93 feet and a chord bearing and distance of North 86 degrees 53 minutes 49 seconds East, 361.32 feet;

Easterly, with said curve to the right, an arc distance of 361.57 feet to a 1/2 inch iron rod with a yellow plastic cap stamped "JVC" found for corner;

South 86 degrees 46 minutes 56 seconds East, a distance of 289.88 feet to a 1/2 inch iron rod with a yellow plastic cap stamped "JVC" found for corner at the beginning of a curve to the left having a central angle of 57 degrees 36 minutes 49 seconds, a radius of 517.68 feet and a chord bearing and distance of North 64 degrees 24 minutes 40 seconds East, 498.90 feet;

Northeasterly, with said curve to the left, an arc distance of 520.55 feet to a 1/2 inch iron rod with a yellow plastic cap stamped "JVC" found for corner at the intersection of said south line with the south line of Cornelius Road, a 60 foot right-of-way;

THENCE North 89 degrees 31 minutes 25 seconds East, leaving said south line of Farm to Market Road No. 1141 and with said south line of Cornelius Road, a distance of 37.01 feet to a 1/2 inch iron rod with a yellow plastic cap stamped "JVC" found for corner;

THENCE South 00 degrees 29 minutes 15 seconds East, leaving said south line and generally with an existing fence, a distance of 300.96 feet to a fence corner post found for corner;

THENCE South 61 degrees 44 minutes 36 seconds East, generally with an existing fence, a distance of 134.73 feet to a fence corner post found for corner;

THENCE North 00 degrees 05 minutes 20 seconds West, generally with an existing fence, a distance of 152.26 feet to a fence corner post found for an exterior ell corner of said TM Terraces, LLC tract recorded in Document No. 20220000012425 in the south line of that tract of land described in Deed to City of Rockwall, Texas, as recorded in Volume 58, Page 191, Deed Records, Rockwall County, Texas;

THENCE North 89 degrees 12 minutes 20 seconds East, with the common north line of said TM Terraces, LLC tract recorded in Document No. 20220000012425 and south line of said City of Rockwall, Texas tract and generally with an existing fence, a distance of 657.00 feet to a fence corner post found for the common northeast corner of said TM Terraces, LLC tract and southeast corner of said City of Rockwall, Texas tract;

## FINAL PLAT **TERRACES**

LOTS 1-26, BLOCK A; LOTS 1-14, BLOCK B; LOTS 1-23, BLOCK C; LOTS 1-16, BLOCK D; LOTS 1-31, BLOCK E; LOTS 1-13, BLOCK F; LOTS 1-8. BLOCK G: LOTS 1-31. BLOCK H: LOTS 1-18, BLOCK I; LOTS 1-7, BLOCK J; 94.144 ACRES OR 4,100,893 SQ. FT. 181 SINGLE FAMILY LOTS, **5 OPEN SPACE LOTS AND 1 AMENITY CENTER** SITUATED WITHIN A PORTION OF TRACTS 25-1, 26, AND ALL OF TRACT 13 & 25 OF THE WILLIAM DALTON SURVEY, ABSTRACT NO. 72 AND TRACT 4 & 4-01 OF THE M.B. JONES SURVEY, ABSTRACT NO. 122 CITY OF ROCKWALL, **ROCKWALL COUNTY, TEXAS** 

> P2022-049 March 16, 2023 EXIST. ZONING: PD-93 LAND USE: SF SHEET 4 OF 4

Owner: TM TERRACES, LLC 4416 W. Lovers Lane, Ste. 200 Dallas, Texas 75209 Phone: 214-577-1431

Engineer/Surveyor: Johnson Volk Consulting, Inc. 704 Central Parkway East, Suite. 1200 Plano, Texas 75074 Phone: 972-201-3100 Contact: Jay Volk, PE