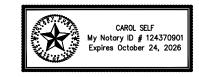

## LEGAL DESCRIPTION:

BEING a tract of land situated in the WILLIAM DALTON SURVEY, ABSTRACT NO. 72 and the M.B. JONES SURVEY, ABSTRACT NO. 122, City of Rockwall, Rockwall County, Texas and being part of those tracts of land described in Deed to TM Terraces, LLC, as recorded in Document Nos. 2022-0000012425 and 2022-0000022185, Deed Records, Rockwall County, Texas and being more particularly described as follows:

BEGINNING at a 1/2 inch iron rod found in the south line of Farm to Market Road No. 1141, an 80 foot right—of—way, for the northwest corner of said TM Terraces, LLC tract recorded in Document No. 20220000012425;

THENCE Easterly, with said south line, the following four (4) courses and distances:

North 83 degrees 33 minutes 49 seconds East, a distance of 62.35 feet to a 1/2 inch iron rod with a yellow plastic cap stamped "JVC" found for corner at the beginning of a curve to the right having a central angle of 07 degrees 20 minutes, a radius of 2,824.93 feet and a chord bearing and distance of North 86 degrees 53 minutes 49 seconds East, 361.32 feet;

Easterly, with said curve to the right, an arc distance of 361.57 feet to a 1/2 inch iron rod with a yellow plastic cap stamped "JVC" found for corner;

South 86 degrees 46 minutes 56 seconds East, a distance of 289.88 feet to a 1/2 inch iron rod with a yellow plastic cap stamped "JVC" found for corner at the beginning of a curve to the left having a central angle of 57 degrees 36 minutes 49 seconds, a radius of 517.68 feet and a chord bearing and distance of North 64 degrees 24 minutes 40 seconds East, 498.90 feet;

Northeasterly, with said curve to the left, an arc distance of 520.55 feet to a 1/2 inch iron rod with a yellow plastic cap stamped "JVC" found for corner at the intersection of said south line with the south line of Cornelius Road, a 60 foot right-of-way;

THENCE North 89 degrees 31 minutes 25 seconds East, leaving said south line of Farm to Market Road No. 1141 and with said south line of Cornelius Road, a distance of 37.01 feet to a 1/2 inch iron rod with a yellow plastic cap stamped "JVC" found for corner;

THENCE South 00 degrees 29 minutes 15 seconds East, leaving said south line and generally with an existing fence, a distance of 300.96 feet to a fence corner post found for corner;

THENCE South 61 degrees 44 minutes 36 seconds East, generally with an existing fence, a distance of 134.73 feet to a fence corner post found for corner;

THENCE North 00 degrees 05 minutes 20 seconds West, generally with an existing fence, a distance of 152.26 feet to a fence corner post found for an exterior ell corner of said TM Terraces, LLC tract recorded in Document No. 20220000012425 in the south line of that tract of land described in Deed to City of Rockwall, Texas, as recorded in Volume 58, Page 191, Deed Records, Rockwall County, Texas;

THENCE North 89 degrees 12 minutes 20 seconds East, with the common north line of said TM Terraces, LLC tract recorded in Document No. 20220000012425 and south line of said City of Rockwall, Texas tract and generally with an existing fence, a distance of 657.00 feet to a fence corner post found for the common northeast corner of said TM Terraces, LLC tract and southeast corner of said City of Rockwall, Texas tract;

THENCE South 01 degrees 28 minutes 22 seconds East, with the east line of said TM Terraces, LLC tract recorded in Document No. 20220000012425, a distance of 63.06 feet to a 1/2 inch iron rod with a yellow plastic cap stamped "JVC" found for the northwest corner of the above mentioned TM Terraces. LLC tract recorded in Document No. 20220000022185 at the beginning of a non-tangent curve to the right having a central angle of 03 degrees 29 minutes 20 seconds, a radius of 450.00 feet and a chord bearing and distance of South 65 degrees 41 minutes 59 seconds East, 27.40 feet;

THENCE Southeasterly, leaving said common line and with the north line of said TM Terraces, LLC tract recorded in Document No. 20220000022185, an arc distance of 27.40 feet to a 1/2 inch iron rod with a yellow plastic cap stamped "JVC" set for corner;

THENCE South 26 degrees 02 minutes 41 seconds West, leaving said north line, a distance of 125.00 feet to a 1/2 inch iron rod with a yellow plastic cap stamped "JVC" set for corner at the beginning of a non-tangent curve to the right having a central angle of 14 degrees 15 minutes 57 seconds, a radius of 325.00 feet and a chord bearing and distance of South 56 degrees 49 minutes 20 seconds East, 80.71 feet;

THENCE Southeasterly, with said curve to the right, an arc distance of 80.92 feet to a 1/2 inch iron rod with a yellow plastic cap stamped "JVC" set for corner:

THENCE South 40 degrees 18 minutes 38 seconds West, a distance of 50.00 feet to a 1/2 inch iron rod with a yellow plastic cap stamped "JVC" set for corner in the common east line of said TM Terraces, LLC tract recorded in Document No. 20220000012425 and west line of said TM Terraces, LLC tract recorded in Document No. 20220000022185;

THENCE South 01 degrees 28 minutes 22 seconds East, with said common line, a distance of 566.49 feet to a 1/2 inch iron rod with a yellow plastic cap stamped "JVC" found for the common southwest corner of said TM Terraces, LLC tract recorded in Document No. 20220000022185 and northwest corner of that tract of land described in Deed to Cain Family Partnership Ltd., as recorded in Document No. 2008–00396788, Deed Records, Rockwall County, Texas;

THENCE South 01 degrees 35 minutes 19 seconds East, a distance of 1,090.27 feet to a fence corner post found for the southeast corner of said TM Terraces, LLC tract recorded in Document No. 20220000012425 in the west line of said Cain Family Partnership Ltd. tract:

THENCE South 83 degrees 16 minutes 15 seconds West, leaving said west line and generally with an existing fence, a distance of 258.34 feet to a fence corner post found for corner:

THENCE South 05 degrees 53 minutes 32 seconds East, generally with an existing fence, a distance of 78.43 feet to a 1/2 inch iron rod with a yellow plastic cap stamped "JVC' set for corner:

THENCE South 83 degrees 38 minutes 06 seconds West, a distance of 415.44 feet to a fence corner post found for corner;

THENCE South 01 degrees 18 minutes 41 seconds East, a distance of 334.84 feet to a 1/2 inch iron rod with a yellow plastic cap stamped "JVC" found in the north line of State Highway No. 66, a variable width right-of-way, for the common southwest corner of that tract of land described in Deed to Michael L. Peoples, as recorded in Volume 1081, Page 151, Deed Records, Rockwall County, Texas and most southerly southeast corner of said TM Terraces, LLC tract recorded in Document No. 20220000012425;

THENCE South 89 degrees 38 minutes 42 seconds West, with said north line, a distance of 241.04 feet to a 1/2 inch iron rod with a yellow plastic cap stamped "JVC' found for the southeast corner of Lot 1, Block A of LADERA ROCKWALL, an Addition to the City of Rockwall, Rockwall County, Texas according to the Plat thereof recorded in Document No. 20190000016594, Plat Records, Rockwall County, Texas;

THENCE Northwesterly, with the common south line of said TM Terraces, LLC tract recorded in Document No. 20220000012425 and north line of said Lot 1, the following five (5) courses and distances:

North 63 degrees 59 minutes 31 seconds West, leaving said north line of State Highway No. 66, a distance of 347.40 feet to a 1/2 inch iron rod with a yellow plastic cap stamped "JVC' found for corner:

North 29 degrees 59 minutes 31 seconds West, a distance of 384.58 feet to a 1-inch red boundary marker stamped "G&A MCADAMS CO" found for corner

North 65 degrees 59 minutes 31 seconds West, a distance of 278.64 feet to a 1-inch red boundary marker stamped "G&A MCADAMS CO" found for corner

South 88 degrees 32 minutes 20 seconds West, a distance of 252.79 feet to a 1-inch red boundary marker stamped "G&A MCADAMS CO" found for

North 37 degrees 46 minutes 31 seconds West, a distance of 128.78 feet to a 1-inch red boundary marker stamped "G&A MCADAMS CO" found for the common most westerly southwest corner of said TM Terraces, LLC tract recorded in Document No. 20220000012425 and an interior ell corner of said Lot 1:

THENCE North 01 degrees 27 minutes 52 seconds West, a distance of 1,699.38 feet to the POINT OF BEGINNING and containing 94.144 acres of land, more or less.