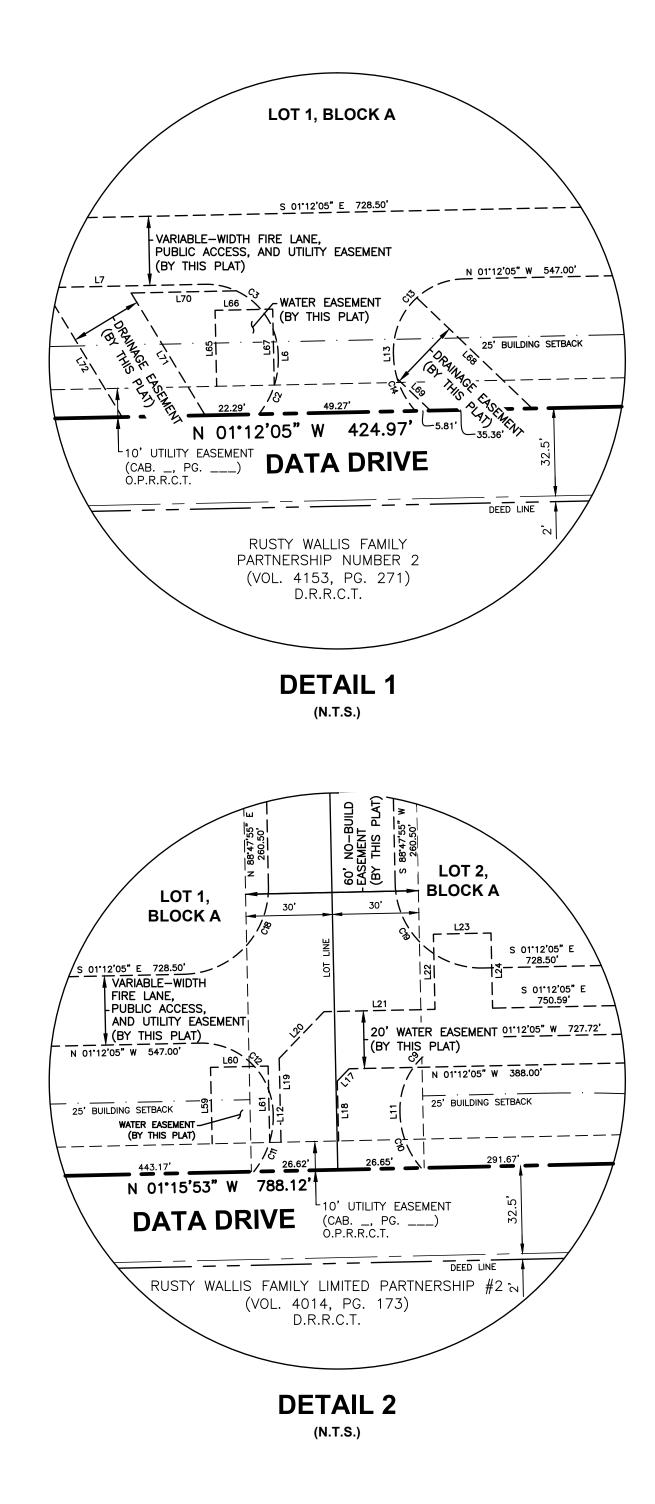

THENCE, with the said north right-of-way line of Data Drive, the said west line of Lot 2, and the west line of said Lot 1, the following three (3) calls:

In a northerly direction, with said non-tangent curve to the left, having a central angle of 26 degrees 03 minutes 15 seconds, a radius of 339.50 feet, a chord bearing and distance of North 11 degrees 45 minutes 44 seconds East, 153.05 feet, and an arc length of 154.38 feet to a 5/8-inch iron rod with "BGE" cap found for corner at the end of said curve;

North 01 degrees 15 minutes 53 seconds West, at a distance of 318.32 feet passing a 5/8-inch iron rod with "BGE" cap found at the northwest corner of said Lot 2 and the southwest corner of said Lot 1 and continuing for a total distance of 788.12 feet to a 5/8-inch iron rod with "BGE" cap found for an angle point;

North 01 degrees 12 minutes 05 seconds West, a distance of 425.54 feet to a 5/8-inch iron rod with "BGE" cap found for corner at the southwest end of a corner clip at the intersection of the said north right-of-way line of Data Drive and the said south right-of-way line of Interstate Highway 30; said point being the westernmost northwest corner of said Lot 1;