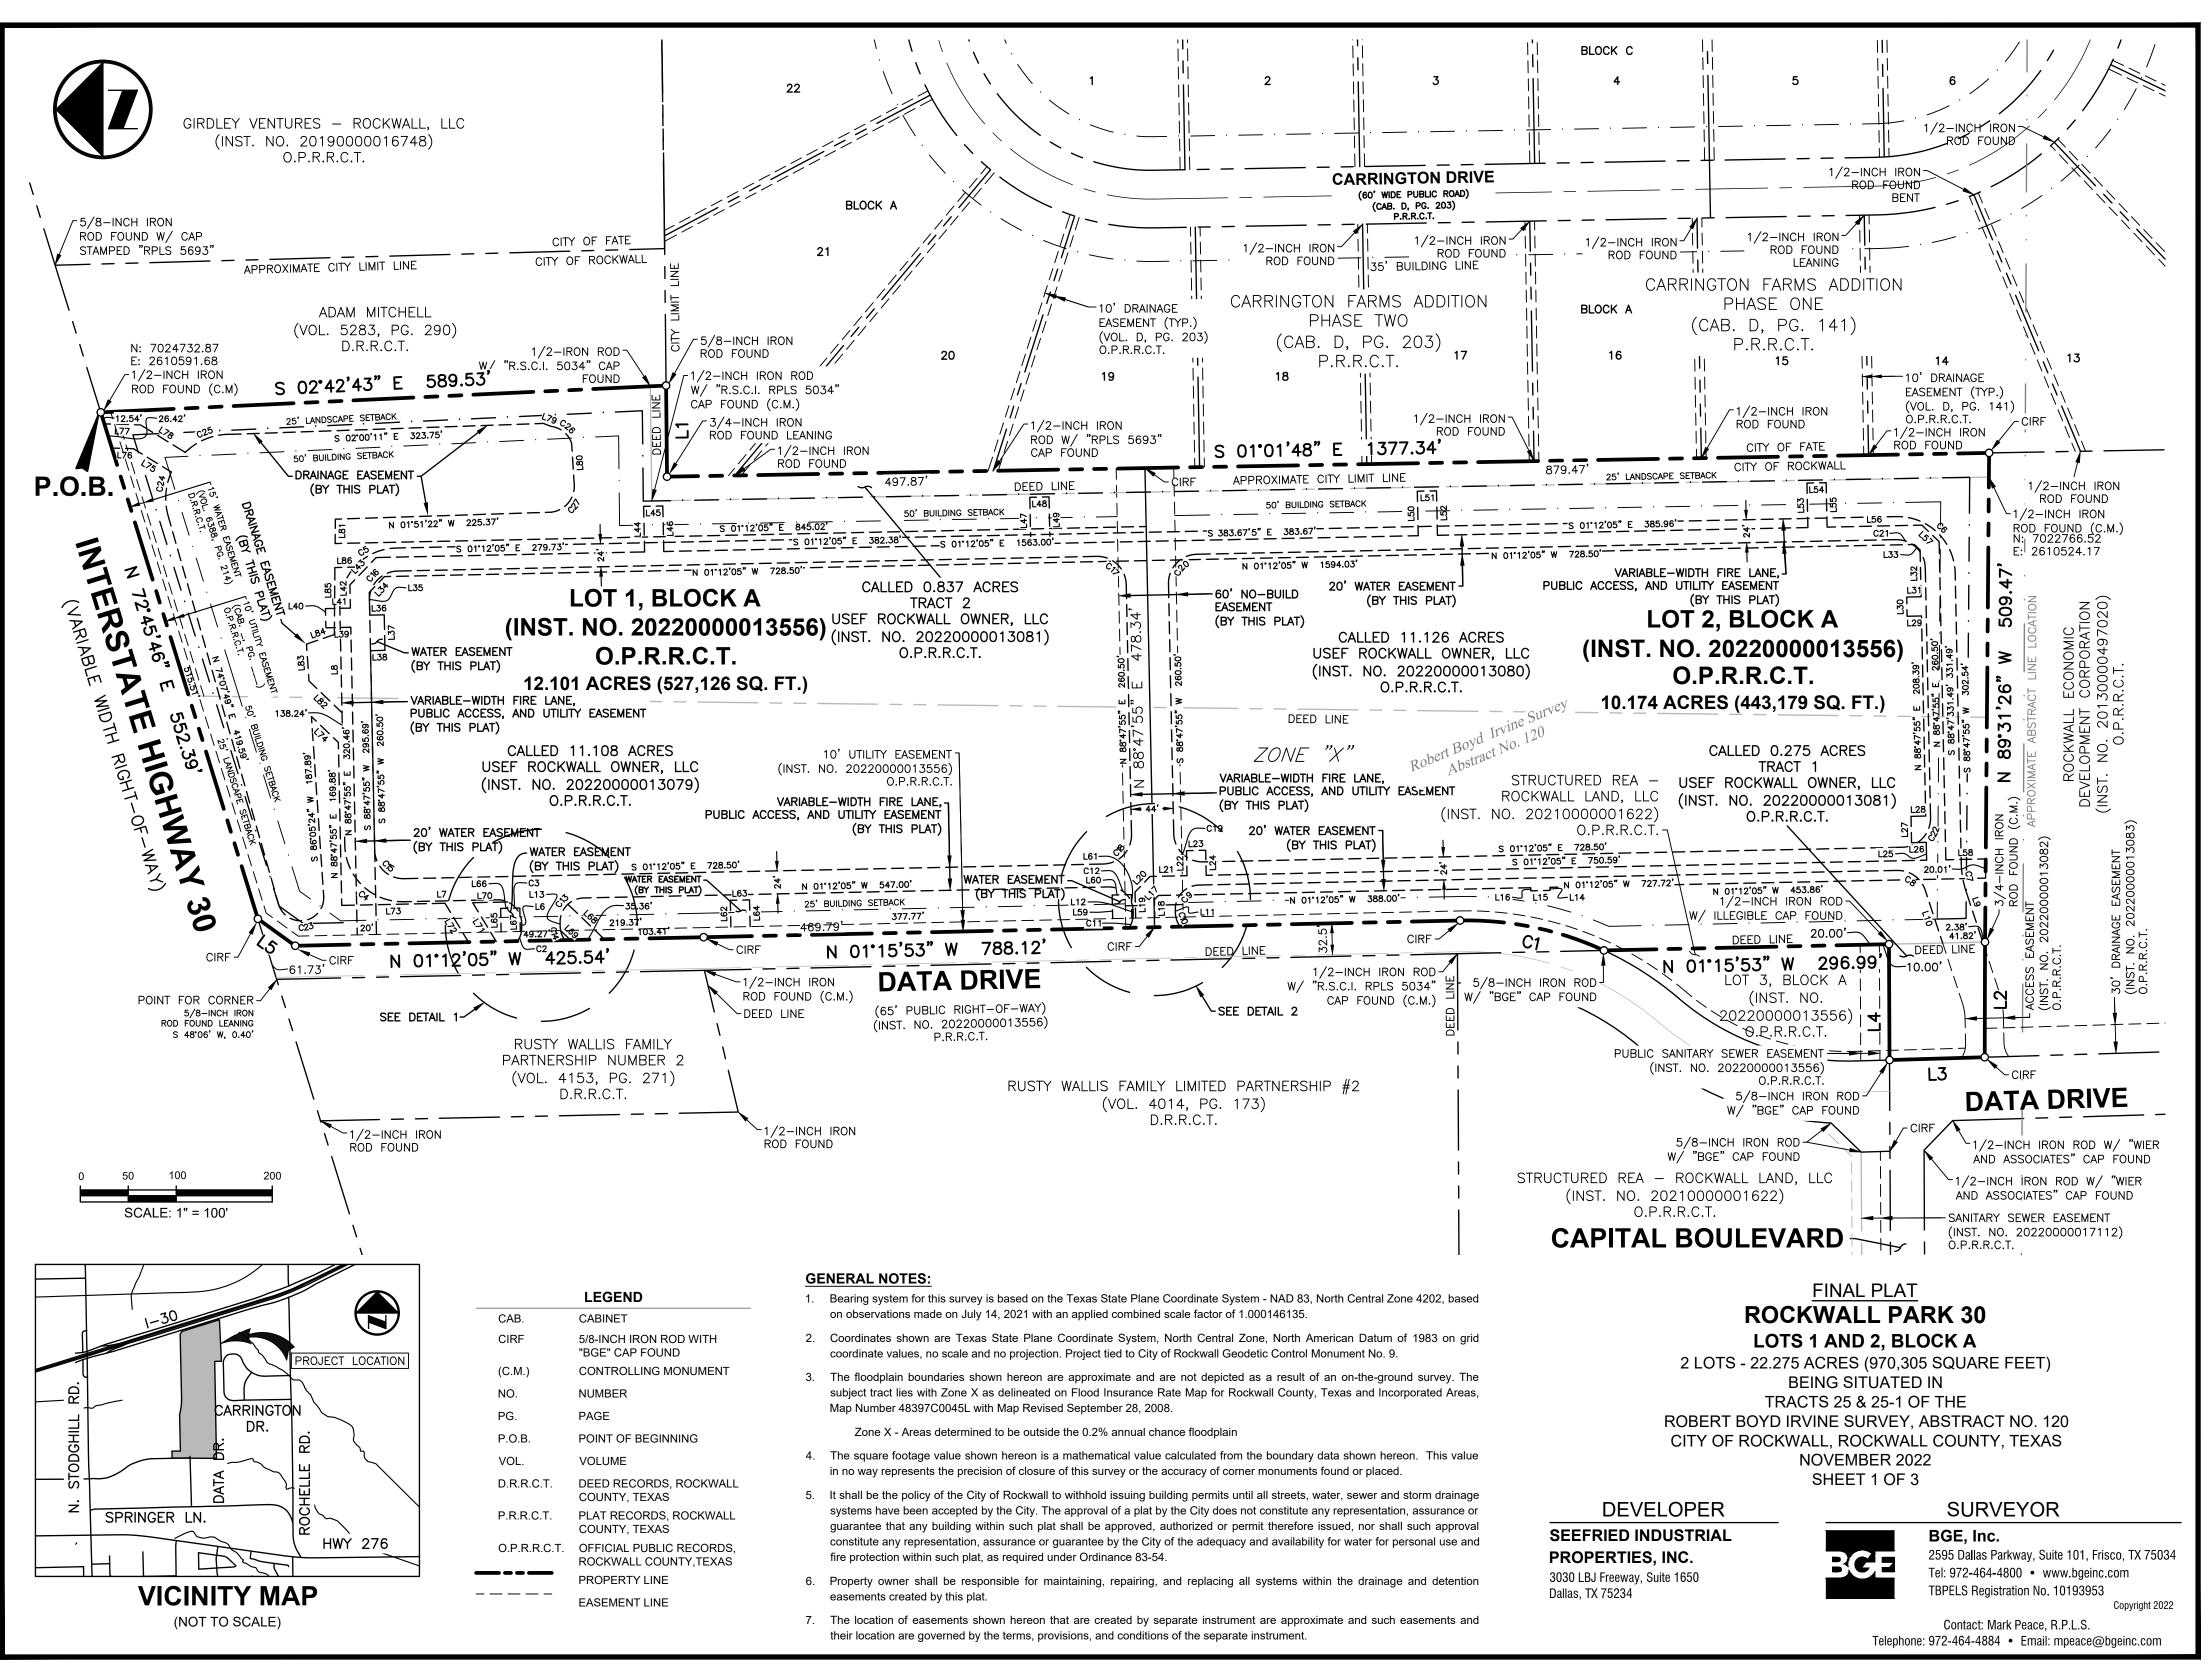

LOTS 1 AND 2, BLOCK A 2 LOTS - 22.275 ACRES (970,305 SQUARE FEET) BEING SITUATED IN TRACTS 25 & 25-1 OF THE ROBERT BOYD IRVINE SURVEY, ABSTRACT NO. 120 CITY OF ROCKWALL, ROCKWALL COUNTY, TEXAS NOVEMBER 2022

## **OWNER'S CERTIFICATE**

STATE OF TEXAS COUNTY OF ROCKWALL

WHEREAS, USEF Rockwall Owner, LLC is the owner of a 22.275-acre (970,305-square-foot) tract of land situated in the Robert Boyd Irvine Survey, Abstract No. 120, City of Rockwall, Rockwall County, Texas; said tract being all of Lots 1 and 2, Block A, Rockwall Park 30, an addition to the City of Rockwall, Rockwall County, Texas according to the plat recorded in Instrument No. 20220000013556 of the Official Records of Rockwall County, Texas; said tract being all of that called 11.126-acre tract of land described in Special Warranty Deed to USEF Rockwall Owner, LLC as recorded in 20220000013080 of said Official Public Records, part of that called 11.108-acre tract of land described in Special Warranty Deed to USEF Rockwall Owner, LLC as recorded in 20220000013079 of said Official Public Records, and all of that called 0.275-acre tract of land and that called 0.837-acre tract of land described as Tract 1 and Tract 2 respectively in Special Warranty Deed to USEF Rockwall Owner, LLC as recorded in 20220000013081 of said Official Public Records; said 22.275-acre tract being more particularly described by metes and bounds as follows:

BEGINNING, at a 1/2-inch iron rod found for corner in the southeast right-of-way line of Interstate Highway 30 (a variable-width public right-of-way); said point being the northeast corner of said Lot 1 and the northwest corner of that certain tract of land described in General Warranty Deed to Adam Mitchell as recorded in Volume 5283, Page 290 of said Deed Records;

THENCE, South 02 degrees 42 minutes 43 seconds East, departing the said southeast right-of-way line of Interstate Highway 30 and with the east line of said Lot 1 and the west line of said Mitchell tract, at a distance of 573.12 feet passing a 1/2-inch iron rod with "R.S.C.I. 5034" cap found and continuing for a total distance of 589.53 feet to a 5/8-inch iron rod found for corner in the north line of Carrington Farms Addition Phase Two, an addition to the City of Fate according to the plat recorded in Cabinet D, Page 203 of the Plat Records of Rockwall County, Texas; said point being the northernmost southeast corner of said Lot 1 and the southwest corner of said Adam Mitchell tract:

THENCE, South 89 degrees 23 minutes 19 seconds West, with the northernmost south line of said Lot 1 and the said north line of Carrington Farms Phase Two, a distance of 94.92 feet to a leaning 3/4-inch iron rod found for corner; said point being an interior corner of said Lot 1 and the northwest corner of said Carrington Farms Phase Two:

THENCE, South 01 degrees 01 minutes 48 seconds East, with the westernmost east line of said Lot 1, the east line of said Lot 2, and the west line of said Carrington Farms Phase Two, at a distance of 497.87 feet passing the southeast corner of said Lot 1 and the northeast corner of said Lot 2, continuing for a total distance of 1,377.34 feet to a 5/8-inch iron rod with "BGE" cap found for corner; said point being the southeast corner of said Lot 2;

THENCE, North 89 degrees 31 minutes 26 seconds West, departing the said west line of Carrington Farms Phase Two and with the south line of said Lot 2 and a north line of that certain tract of land described in Special Warranty Deed to Rockwall Economic Development Corporation as recorded in Instrument No. 20130000497020 of said Official Public Records, at a distance of 25.22 feet passing a 1/2-inch iron rod found and continuing for a total distance of 509.47 feet to a 3/4-inch iron rod found for corner;

THENCE, North 89 degrees 49 minutes 29 seconds West, continuing with the said south line of Lot 2 and the said north line of Rockwall Economic Development Corporation tract, a distance of 119.95 feet to a 5/8-inch iron rod with "BGE" cap found for corner in the east right-of-way line of Data Drive (a 65-foot public right-of-way according to the plat recorded in Instrument No. 20140000003305 of said Official Public Records); said point being the southwest corner of said Lot 2;

THENCE, North 01 degrees 41 minutes 18 seconds West, with the said east right-of-way line of Data Drive and the westernmost west line of said Lot 2, a distance of 99.16 feet to a 5/8-inch iron rod with "BGE" cap found for corner; said point being the southernmost northwest corner of said Lot 2 and the southwest corner of Lot 3, Block A of said Rockwall Park 30 Addition;

THENCE, North 89 degrees 43 minutes 35 seconds East, departing the said east right-of-way line of Data Drive and with a north line of said Lot 2 and the south line of said Lot 3, a distance of 120.66 feet to a 1/2-inch iron rod with illegible cap found for corner; said point being and interior corner of said Lot 2 and the southeast corner of said Lot 3;

THENCE, North 01 degrees 15 minutes 53 seconds West, with the west line of said Lot 2 and the east line of said Lot 3, a distance of 296.99 feet to a 5/8-inch iron rod with "BGE" cap found for corner in the east right-of-way line of Data Drive; said point being the north corner of said Lot 3 and the beginning of a non-tangent curve to the left;

THENCE, with the said north right-of-way line of Data Drive, the said west line of Lot 2, and the west line of said Lot 1, the following three (3) calls:

In a northerly direction, with said non-tangent curve to the left, having a central angle of 26 degrees 03 minutes 15 seconds, a radius of 339.50 feet, a chord bearing and distance of North 11 degrees 45 minutes 44 seconds East, 153.05 feet, and an arc length of 154.38 feet to a 5/8-inch iron rod with "BGE" cap found for corner at the end of said curve;

North 01 degrees 15 minutes 53 seconds West, at a distance of 318.32 feet passing a 5/8-inch iron rod with "BGE" cap found at the northwest corner of said Lot 2 and the southwest corner of said Lot 1 and continuing for a total distance of 788.12 feet to a 5/8-inch iron rod with "BGE" cap found for an angle point;

North 01 degrees 12 minutes 05 seconds West, a distance of 425.54 feet to a 5/8-inch iron rod with "BGE" cap found for corner at the southwest end of a corner clip at the intersection of the said north right-of-way line of Data Drive and the said south right-of-way line of Interstate Highway 30; said point being the westernmost northwest corner of said Lot 1;

THENCE, North 35 degrees 46 minutes 50 seconds East, with said corner clip, a distance of 47.93 feet to a 5/8-inch iron rod with "BGE" cap found for corner in the said south right-of-way line of Interstate Highway 30; said point being the northeast end of said corner clip and the northernmost northwest corner of said Lot 1;

THENCE, North 72 degrees 45 minutes 46 seconds East, with the said south right-of-way line of Interstate Highway 30 and the north line of said Lot 1, a distance of 552.39 feet to the POINT OF BEGINNING and containing 22.275 acres or 970,305 square feet of land, more or less.