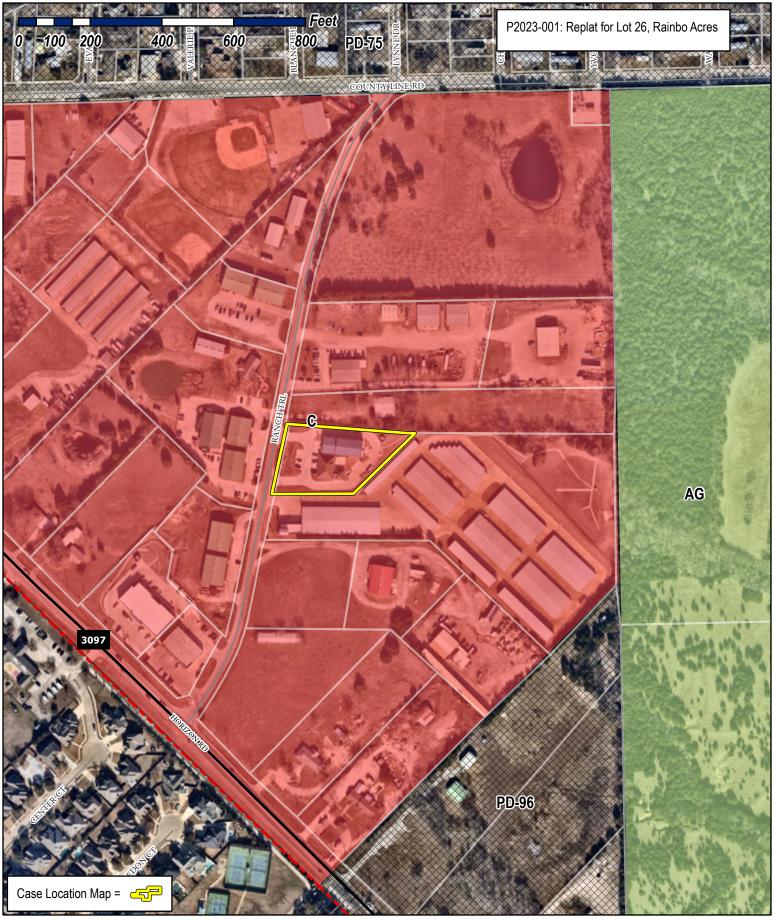

## City of Rockwall Planning & Zoning Department 385 S. Goliad Street Rockwall, Texas 75087

(P): (972) 771-7745 (W): www.rockwall.com

The City of Rockwall GIS maps are continually under development and therefore subject to change without notice. While we endeavor to provide timely and accurate information, we make no guarantees. The City of Rockwall makes no warranty, express or implied, including warranties of merchantability and fitness for a particular purpose. Use of the information is the sole responsibility of the user.