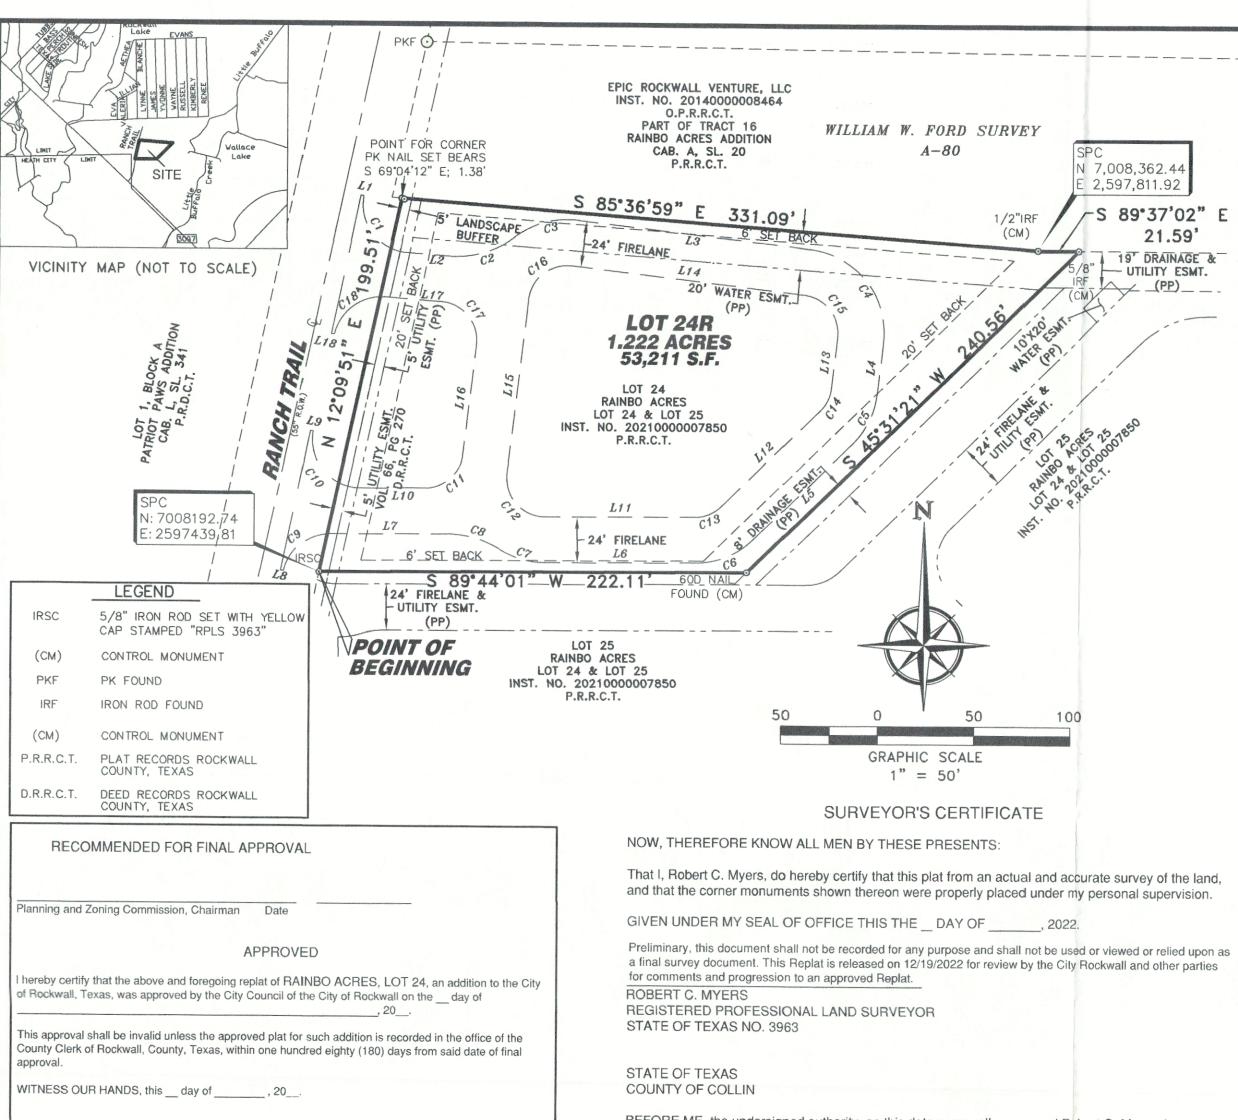

## GENERAL NOTES:

Mayor, City of Rockwall City Secretary City Engineer

- Basis of Bearings = State Plane Coordinate System, Texas North Central Zone 4202, North American Datum of 1983. Adjustment Realization (CORS2011). Fixed to City of Rockwall Monument #5
- According to my interpretations of the Rockwall County, Texas and Incorporated Areas, Flood Insurance Rate Map, Map Number 4839C0040L, dated September 26, 2008, as published by the Federal Emergency Management Agency. The subject property lies within flood Zone "X" and is not shown to be within a Special Flood Hazard Area. This statement does not imply that the property and/or structures thereon will be free from flooding or flood damage. On rare occasions, greater floods can and will occur and flood heights may be increased by man-made or natural causes. This statement shall not create liability on the part of the surveyor
- 3. Surveyor has made no investigation or independent search for easements of record, restrictive covenants, ownership, title evidence or any other facts that an abstract of title would disclose.
- 4. It shall be the policy of the City of Rockwall to withhold issuing building permits until all streets, water, sewer and storm drainage systems have been accepted by the City. The approval of a plat by the City does not constitute any representation, assurance or guarantee that any building within such plat shall be approved, authorized or permit therefore issued, nor shall such approval constitute any representation, assurance or guarantee by the City of the adequacy and availability for water for personal use and fire protection within such plat, as required under Ordinance 83-54.
- Property owners shall be responsible for all maintenance, repair, and reconstruction of all systems within drainage and detention easements on site.
- (PP) indicates building lines, easements, right-of-ways, dimensions, etc. are per plat referenced from Instrument Number 20210000007850.

## SURVEYOR'S CERTIFICATE & DEDICATION

STATE OF TEXAS COUNTY OF ROCKWALL

WHEREAS TRUMAN HEIGHTS, LLC BEING THE OWNER of 1.222 acres of land situated in the William W. Ford Survey, Abstract 80, City of Rockwall, Rockwall County, Texas, and being all of Lot 24 of Rainbo Acres, Lot 24 & Lot 25, an addition to the City of Rockwall, according to the plat recorded as Instrument number 20210000007850, Plat Records of Rockwall County, Texas, (PRRCT) and being more particularly described by metes and bounds as follows:

BEGINNING at a 5/8" iron rod with a yellow cap stamped "RPLS 3963" set for corner at the southwest corner of said Lot 24, common to the northwest corner of said Lot 25, and being in the east right-of-way line of Ranch Trail (a 55' right-of-way);

THENCE N 12 degrees 09 minutes 51 seconds E, along the west line of said Lot 24, and the east line of said right-of-way, a distance of 199.51 feet, to a point for corner, at the northwest corner of said Lot 24 and being in the south line of Tract 16 of Rainbo Acres Addition, an addition to the City of Rockwall, according to the plat recorded in Cabinet A, Slide 20,(PRRCT), from which a PK nail found bear S 69 degrees 4 minutes 12 seconds E, a distance of 1.38 feet;

THENCE S 85 degrees 36 minutes 59 seconds E, along the north line of said Lot 24, and the south line of said Tract 16, a distance of 331.09 feet, to a 1/2" iron rod found for corner:

THENCE S 89 degrees 37 minutes 02 seconds E, along said north line of Lot 24, and the south line of said Tract 16, a distance of 21.59 feet, to a 5/8" iron rod found for corner, at a common corner of said Lot 24 and Lot 25;

THENCE S 45 degrees 31 minutes 21 seconds W, along a common line of said Lot 24 and Lot 25, a distance of 240.56 feet, to a 60d nail found for corner;

THENCE S 89 degrees 44 minutes 01 seconds W, along a common line of said Lot 24 and Lot 25, a distance of 222.11 feet, to the POINT OF BEGINNING and containing 53,211 Square Feet or 1.222 Acres of land.