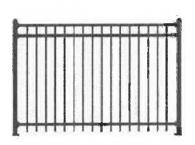

Materials Needed: Fence Cement

.

Various Fencing Companies

Materials available at: Home Depot Lowes Amazon

XCEL Black Steel Anti Rust Fence Panel- Flat End Picket & Basel Har- Easy installation kid, outdoor residential fencing for yard, concrete, 3-rail Metal Fence, Includes a fence post. Cost \$198.00 \$6.09 per Sq Ft.

Approximately: \$198.00\$ **198.**00 \$6.09 per Sq Ft (\$6.09\$6.09 / Sq Ft)

146 Blanchard Outside Aesthetic Fence Lynden Park Estates, Phase 2 LOT, 6 Block D Owner: Dr. Audrey Andrews Rockwall Resident