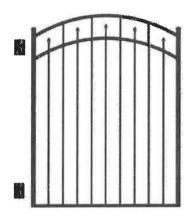

Current Front Day/Night

44

Outside Front of House Location: 146 Blanchard Dr City, State: Rockwall, Texas 75032 Corner Lot: Alley

Desired Image: Wrought Iron Fence Fence: 126 Ft Wrought Iron Fence – Gate Included Gate: 4 ft 4 ff force