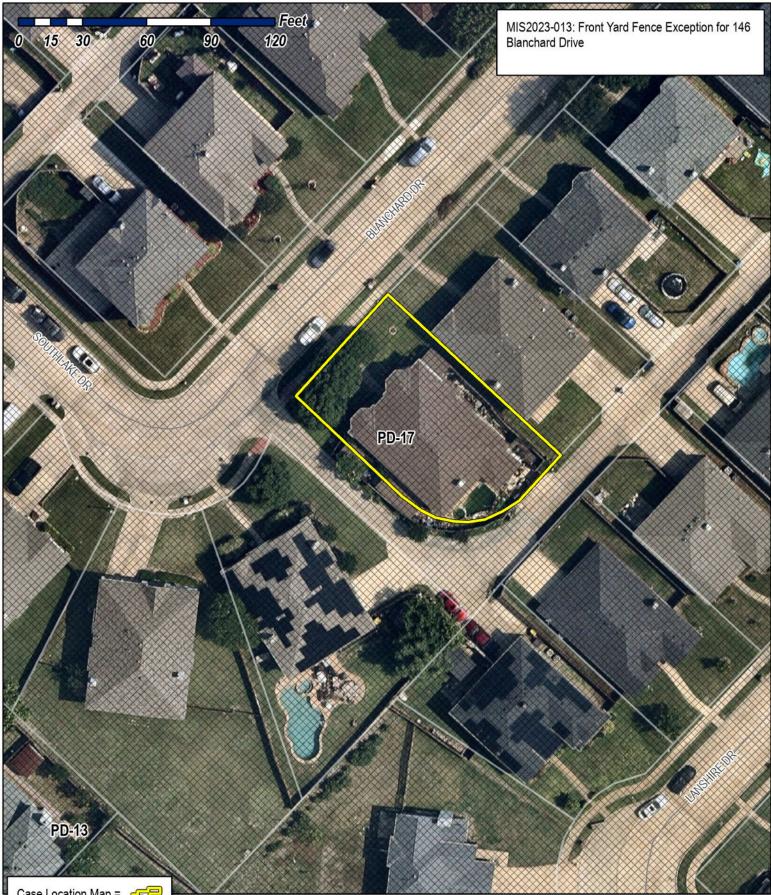

1

Case Location Map =

City of Rockwall Planning & Zoning Department 385 S. Goliad Street Rockwall, Texas 75087 (P): (972) 771-7745 (W): www.rockwall.com

The City of Rockwall GIS maps are continually under development and therefore subject to change without notice. While we endeavor to provide timely and accurate information, we make no guarantees. The City of Rockwall makes no warranty, express or implied, including warranties of merchantability and fitness for a particular purpose. Use of the information is the sole responsibility of the user.

Current Front Day/Night

44

Outside Front of House Location: 146 Blanchard Dr City, State: Rockwall, Texas 75032 Corner Lot: Alley

Desired Image: Wrought Iron Fence Fence: 126 Ft Wrought Iron Fence – Gate Included Gate: 4 ft 4 ff force