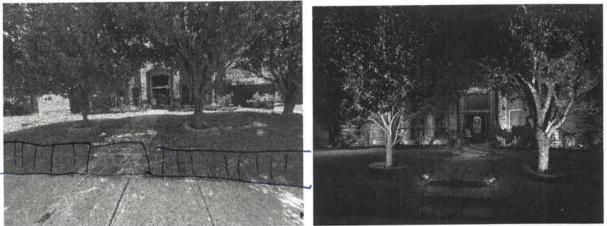

Current Front Day/Night

44

Outside Front of House Location: 146 Blanchard Dr City, State: Rockwall, Texas 75032 Corner Lot: Alley

Desired Image: Wrought Iron Fence Fence: 126 Ft Wrought Iron Fence – Gate Included Gate: 4 ft 4 ff force