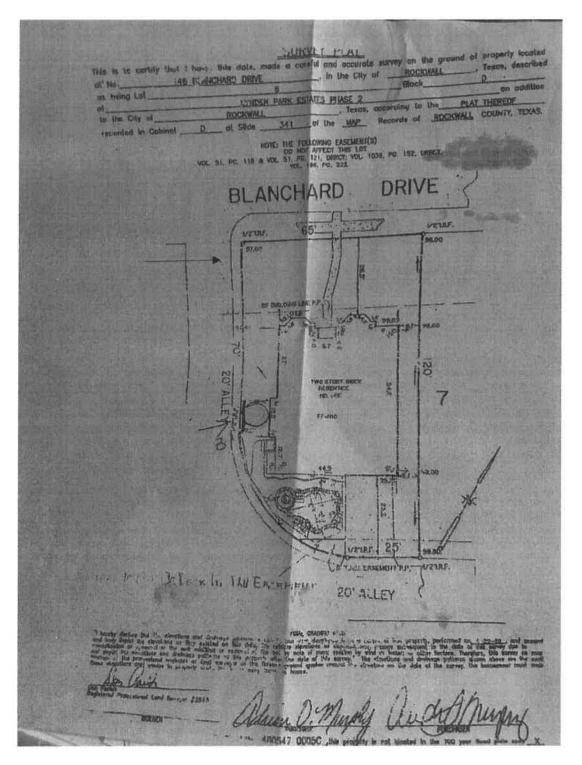

## 146 Blanchard Outside Aesthetic Fence Lynden Park Estates, Phase 2 LOT, 6 Block D Owner: Dr. Audrey Andrews Rockwall Resident

Ŧ

146 Blanchard Outside Aesthetic Fence

Lynden Park Estates, Phase 2 LOT, 6 Block D Owner: Dr. Audrey Andrews Rockwall Resident

## 146 Blanchard Outside Aesthetic Fence

Lynden Park Estates, Phase 2 LOT, 6 Block D Owner: Dr. Audrey Andrews Rockwall Resident

Samples Lynden Park Estates Neighborhood

There are several exceptions that have been made in the Lynden Park Estates Neighborhood to allow for an aesthetic wrought iron fence to be used to enclose the front part of the yard. These changes were made over several years and for several reasons: aesthetics, privacy, pet protection, and property containment.