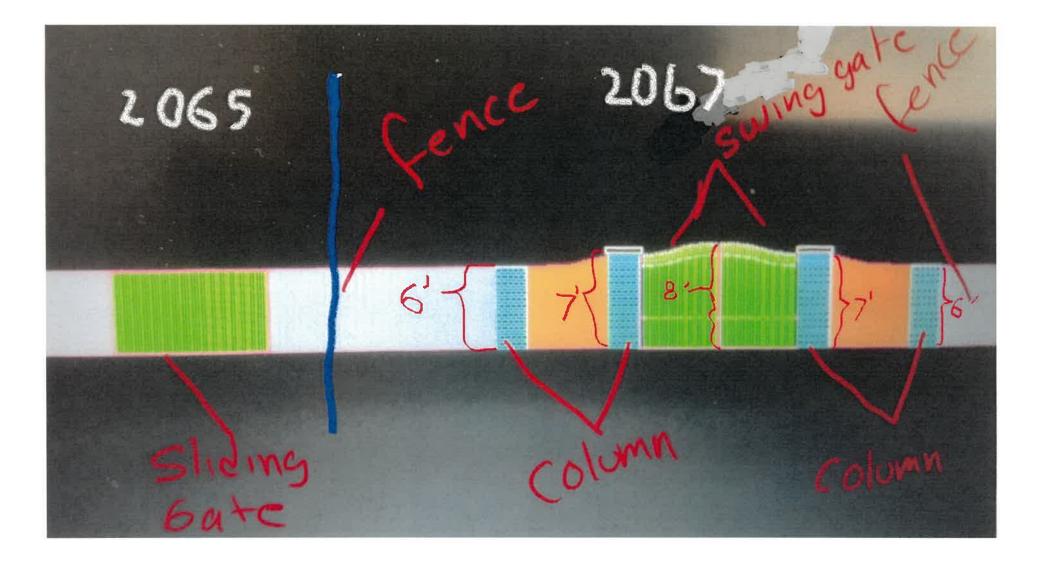

| 5. 5                                                                                                                                                                                                                                                                                                                      |                                                                                                                                                                                                                                                                                                                                                                           |                                                       |                                                                      |                                                 |              |                                        |  |
|---------------------------------------------------------------------------------------------------------------------------------------------------------------------------------------------------------------------------------------------------------------------------------------------------------------------------|---------------------------------------------------------------------------------------------------------------------------------------------------------------------------------------------------------------------------------------------------------------------------------------------------------------------------------------------------------------------------|-------------------------------------------------------|----------------------------------------------------------------------|-------------------------------------------------|--------------|----------------------------------------|--|
| DEVELOPMENT APPLICATION                                                                                                                                                                                                                                                                                                   |                                                                                                                                                                                                                                                                                                                                                                           |                                                       | STAFF USE ONLY                                                       |                                                 |              |                                        |  |
|                                                                                                                                                                                                                                                                                                                           | City of Rockwall                                                                                                                                                                                                                                                                                                                                                          | NO<br>CIT                                             | Anning & Zoning (<br><u>Te:</u> The Application<br>Y Until the Plann | ON IS NOT CONS                                  |              |                                        |  |
|                                                                                                                                                                                                                                                                                                                           | Planning and Zoning Department<br>385 S. Goliad Street                                                                                                                                                                                                                                                                                                                    |                                                       | NED BELOW.<br>ECTOR OF PLANNI                                        | NG:                                             |              | and a second second                    |  |
|                                                                                                                                                                                                                                                                                                                           | Rockwall, Texas 75087                                                                                                                                                                                                                                                                                                                                                     |                                                       | Y ENGINEER:                                                          |                                                 |              | 50201A                                 |  |
| PLEASE CHECK THE APPROPRIATE BOX BELOW TO INDICATE THE TYPE OF DEVELOPMENT REQUEST [SELECT ONLY ONE BOX]:                                                                                                                                                                                                                 |                                                                                                                                                                                                                                                                                                                                                                           |                                                       |                                                                      |                                                 |              |                                        |  |
|                                                                                                                                                                                                                                                                                                                           | ZONING APPLICATION FEES:                                                                                                                                                                                                                                                                                                                                                  |                                                       |                                                                      |                                                 |              |                                        |  |
| ☐ MASTER PLAT<br>☐ PRELIMINARY<br>☐ FINAL PLAT (\$3<br>☐ REPLAT (\$300.1<br>☐ AMENDING OR<br>☐ PLAT REINSTA                                                                                                                                                                                                               | ZONING CHANGE (\$200.00 + \$15.00 ACRE) 1     SPECIFIC USE PERMIT (\$200.00 + \$15.00 ACRE) 1 * 2     PD DEVELOPMENT PLANS (\$200.00 + \$15.00 ACRE) 1     OTHER APPLICATION FEES:     TREE REMOVAL (\$75.00)     VARIANCE REQUEST/SPECIAL EXCEPTIONS (\$100.00) 2                                                                                                        |                                                       |                                                                      |                                                 |              |                                        |  |
| SITE PLAN APPLI<br>SITE PLAN (\$25<br>AMENDED SITE                                                                                                                                                                                                                                                                        | <u>NOTES:</u><br>$1 \text{ IN DETERMINING THE FEE, PLEASE USE THE EXACT ACREAGE WHEN MULTIPLYING BY THE PER ACRE AMOUNT. FOR REQUESTS ON LESS THAN ONE ACRE, ROUND UP TO ONE (1) ACRE. 2 \text{ A } \frac{$1,000.00}{100} FEE WILL BE ADDED TO THE APPLICATION FEE FOR ANY REQUEST THATINVOLVES CONSTRUCTION WITHOUT OR NOT IN COMPLIANCE TO AN APPROVED BUILDINGPERMIT.$ |                                                       |                                                                      |                                                 |              |                                        |  |
|                                                                                                                                                                                                                                                                                                                           |                                                                                                                                                                                                                                                                                                                                                                           |                                                       |                                                                      |                                                 |              |                                        |  |
| ADDRES                                                                                                                                                                                                                                                                                                                    | the second s                                                                                                                                                                                                                                                            | S                                                     |                                                                      |                                                 | 12/20        |                                        |  |
| SUBDIVISIO                                                                                                                                                                                                                                                                                                                | AND A VERY STATE OF AN                                                                                                                                                                                                                                                                                                                |                                                       | LOT                                                                  | 2                                               | BLOCK        | A                                      |  |
| GENERAL LOCATIO                                                                                                                                                                                                                                                                                                           |                                                                                                                                                                                                                                                                                                                                                                           |                                                       |                                                                      |                                                 |              |                                        |  |
| ZONING, SITE PLAN AND PLATTING INFORMATION [PLEASE PRINT]                                                                                                                                                                                                                                                                 |                                                                                                                                                                                                                                                                                                                                                                           |                                                       |                                                                      |                                                 |              |                                        |  |
| CURRENT ZONING                                                                                                                                                                                                                                                                                                            | S SF                                                                                                                                                                                                                                                                                                                                                                      | CURRENT US                                            | SF                                                                   |                                                 |              |                                        |  |
| PROPOSED ZONING                                                                                                                                                                                                                                                                                                           | 3                                                                                                                                                                                                                                                                                                                                                                         | PROPOSED US                                           | I Water                                                              |                                                 |              |                                        |  |
| ACREAG                                                                                                                                                                                                                                                                                                                    | E LOTS [CURRENT]                                                                                                                                                                                                                                                                                                                                                          |                                                       | LOT                                                                  | S [PROPOSED]                                    |              |                                        |  |
| SITE PLANS AND PLATS: BY CHECKING THIS BOX YOU ACKNOWLEDGE THAT DUE TO THE PASSAGE OF <u>HB3167</u> THE CITY NO LONGER HAS FLEXIBILITY WITH<br>REGARD TO ITS APPROVAL PROCESS, AND FAILURE TO ADDRESS ANY OF STAFF'S COMMENTS BY THE DATE PROVIDED ON THE DEVELOPMENT CALENDAR WILL<br>RESULT IN THE DENIAL OF YOUR CASE. |                                                                                                                                                                                                                                                                                                                                                                           |                                                       |                                                                      |                                                 |              |                                        |  |
| OWNER/APPLIC                                                                                                                                                                                                                                                                                                              | ANT/AGENT INFORMATION [PLEASE PRINT/CHECK ]                                                                                                                                                                                                                                                                                                                               | THE PRIMARY CO                                        | NTACT/ORIGINAL S                                                     | IGNATURES ARI                                   | EREQUIRED]   |                                        |  |
| 🖾 OWNER                                                                                                                                                                                                                                                                                                                   | GERZIM DANIEL                                                                                                                                                                                                                                                                                                                                                             |                                                       |                                                                      | AL PARK                                         | Son ar       | 1.                                     |  |
| CONTACT PERSON                                                                                                                                                                                                                                                                                                            | CON                                                                                                                                                                                                                                                                                                                                                                       | TACT PERSON                                           |                                                                      |                                                 |              |                                        |  |
| ADDRESS                                                                                                                                                                                                                                                                                                                   | 2067 AIRPORT RD                                                                                                                                                                                                                                                                                                                                                           | ADDRESS                                               |                                                                      |                                                 |              |                                        |  |
| CITY, STATE & ZIP                                                                                                                                                                                                                                                                                                         | ROCKWALL, TX 75087 CIT                                                                                                                                                                                                                                                                                                                                                    | Y, STATE & ZIP                                        |                                                                      |                                                 |              |                                        |  |
| PHONE                                                                                                                                                                                                                                                                                                                     | 214-243-9668                                                                                                                                                                                                                                                                                                                                                              | PHONE                                                 |                                                                      |                                                 |              |                                        |  |
| E-MAIL                                                                                                                                                                                                                                                                                                                    | gerzime hotmail.com                                                                                                                                                                                                                                                                                                                                                       | E-MAIL                                                |                                                                      |                                                 |              |                                        |  |
| BEFORE ME, THE UNDER                                                                                                                                                                                                                                                                                                      | CATION [REQUIRED]<br>RSIGNED AUTHORITY, ON THIS DAY PERSONALLY APPEARED<br>ION ON THIS APPLICATION TO BE TRUE AND CERTIFIED THE FOLL                                                                                                                                                                                                                                      |                                                       | DANIE                                                                | OWNER                                           | THE UNDER    | SIGNED, WHO                            |  |
| SEMPTEMB<br>INFORMATION CONTAINE                                                                                                                                                                                                                                                                                          | AM THE OWNER FOR THE PURPOSE OF THIS APPLICATION; ALL INFO<br>TO COVER THE COST OF THIS APPLICATION, HAS BEE<br>2023 BY SIGNING THIS APPLICATION, I AGREE THA<br>D WITHIN THIS APPLICATION TO THE PUBLIC. THE CITY IS ALSO<br>TION WITH THIS APPLICATION, IF SUCH REPRODUCTION IS ASSOCIATE                                                                               | N PAID TO THE CI<br>AT THE CITY OF R<br>AUTHORIZED AN | TY OF ROCKWALL ON<br>OCKWALL (I.E. "CITY<br>ID PERMITTED TO I        | I THIS THE<br>") IS AUTHORIZEL<br>REPRODUCE ANY | AND PERMITTE | DAY OF                                 |  |
| GIVEN UNDER MY HAND                                                                                                                                                                                                                                                                                                       | AND SEAL OF OFFICE ON THIS THE 28 DAY OF JUL                                                                                                                                                                                                                                                                                                                              | 20 3                                                  | 3                                                                    |                                                 | ~~~~~        | ~~~~~~~~~~~~~~~~~~~~~~~~~~~~~~~~~~~~~~ |  |