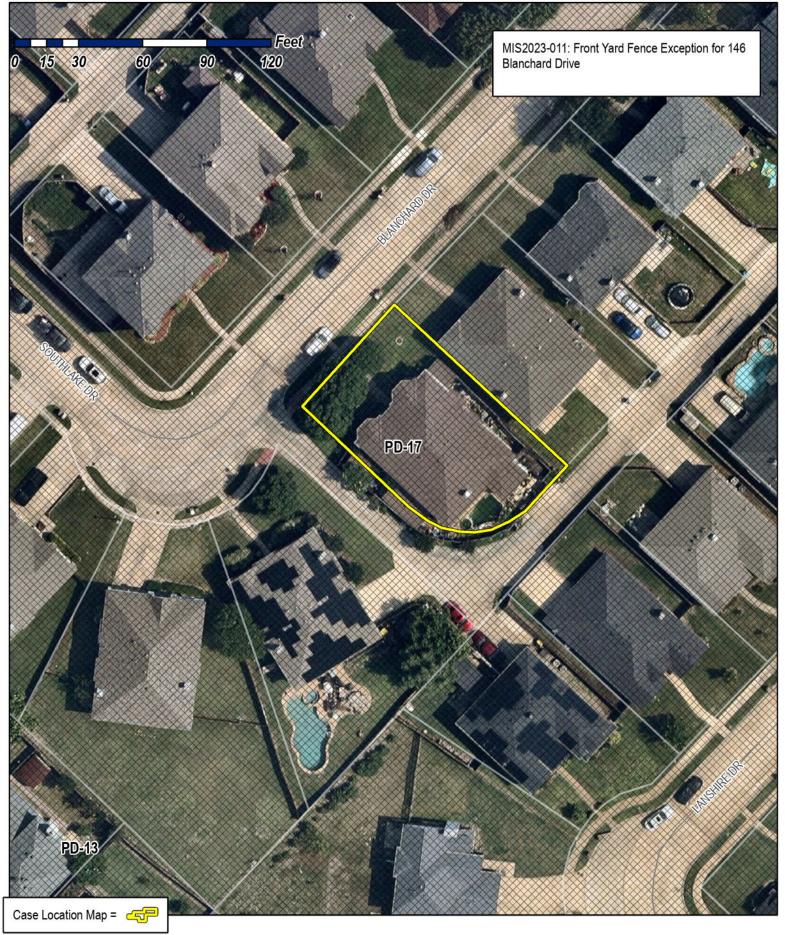

#### **146 Blanchard Outside Aesthetic Fence**

Lynden Park Estates, Phase 2 LOT, 6 Block D Owner: Dr. Audrey Andrews Rockwall Resident

### **Current Front Day/Night**

Outside Front of House Location: 146 Blanchard Dr

City, State: Rockwall, Texas 75032

Corner Lot: Alley

Desired Image: Wrought Iron Fence

Fence: 126 Ft Wrought Iron Fence - Gate Included