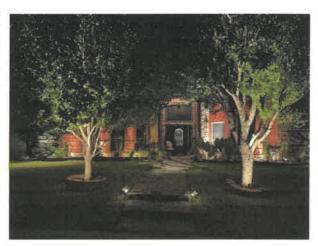

### **Current Front Day/Night**

Outside Front of House Location: 146 Blanchard Dr

City, State: Rockwall, Texas 75032

Corner Lot: Alley

Desired Image: Wrought Iron Fence

Fence: 126 Ft Wrought Iron Fence - Gate Included

#### 146 Blanchard Outside Aesthetic Fence

Lynden Park Estates, Phase 2 LOT, 6 Block D Owner: Dr. Audrey Andrews Rockwall Resident

Samples Lynden Park Estates Neighborhood

There are several exceptions that have been made in the Lynden Park Estates Neighborhood to allow for an aesthetic wrought iron fence to be used to enclose the front part of the yard. These changes were made over several years and for several reasons: aesthetics, privacy, pet protection, and property containment.