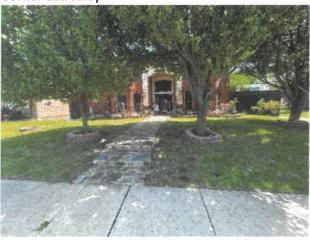

### **Current Front Day/Night**

Outside Front of House Location: 146 Blanchard Dr

City, State: Rockwall, Texas 75032

Corner Lot: Alley

Desired Image: Wrought Iron Fence

Fence: 126 Ft Wrought Iron Fence - Gate Included

#### 146 Blanchard Outside Aesthetic Fence

Lynden Park Estates, Phase 2 LOT, 6 Block D Owner: Dr. Audrey Andrews Rockwall Resident

Samples Lynden Park Estates Neighborhood

There are several exceptions that have been made in the Lynden Park Estates Neighborhood to allow for an aesthetic wrought iron fence to be used to enclose the front part of the yard. These changes were made over several years and for several reasons: aesthetics, privacy, pet protection, and property containment.