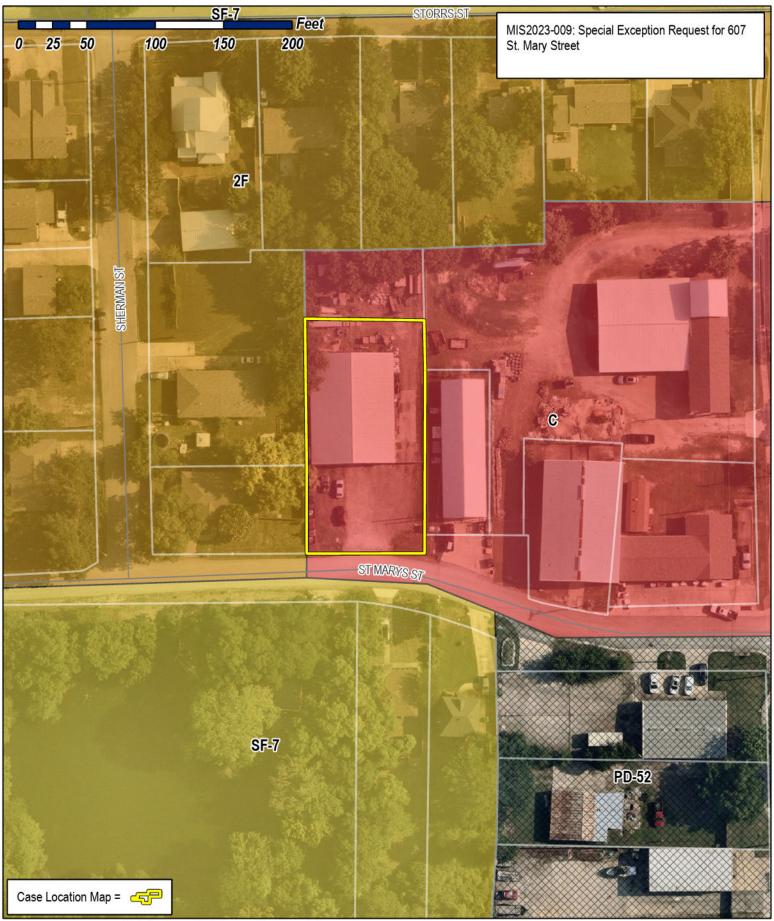

A \$1,000.00 FEE WILL BE ADDED TO THE APPLICATION FEE FOR ANY REQUEST THAT ☐ AMENDED SITE PLAN/ELEVATIONS/LANDSCAPING PLAN (\$100.00) INVOLVES CONSTRUCTION WITHOUT OR NOT IN COMPLIANCE TO AN APPROVED BUILDING PERMIT. PROPERTY INFORMATION [PLEASE PRINT] 607 St Mary SUBDIVISION LOT **BLOCK** GENERAL LOCATION ZONING, SITE PLAN AND PLATTING INFORMATION [PLEASE PRINT] **CURRENT USE CURRENT ZONING** PROPOSED ZONING PROPOSED USE LOTS ICURRENTI LOTS [PROPOSED] **ACREAGE** SITE PLANS AND PLATS: BY CHECKING THIS BOX YOU ACKNOWLEDGE THAT DUE TO THE PASSAGE OF HB3167, THE CITY NO LONGER HAS FLEXIBILITY WITH REGARD TO ITS APPROVAL PROCESS, AND FAILURE TO ADDRESS ANY OF STAFF'S COMMENTS BY THE DATE PROVIDED ON THE DEVELOPMENT CALENDAR WILL RESULT IN THE DENIAL OF YOUR CASE OWNER/APPLICANT/AGENT INFORMATION [PLEASE PRINT/CHECK THE PRIMARY CONTACT/ORIGINAL SIGNATURES ARE REQUIRED] □ OWNER □ APPLICANT Blair Selden CONTACT PERSON CONTACT PERSON Ta PO Bay 1165 **ADDRESS ADDRESS** CITY, STATE & ZIP CITY, STATE & ZIP PHONE PHONE RCTCOHQ Yahor um E-MAIL NOTARY VERIFICATION (REQUIRED) Robert [OWNER] THE UNDERSIGNED, WHO BEFORE ME, THE UNDERSIGNED AUTHORITY, ON THIS DAY PERSONALLY APPEARED STATED THE INFORMATION ON THIS APPLICATION TO BE TRUE AND CERTIFIED THE FOLLOWING: 